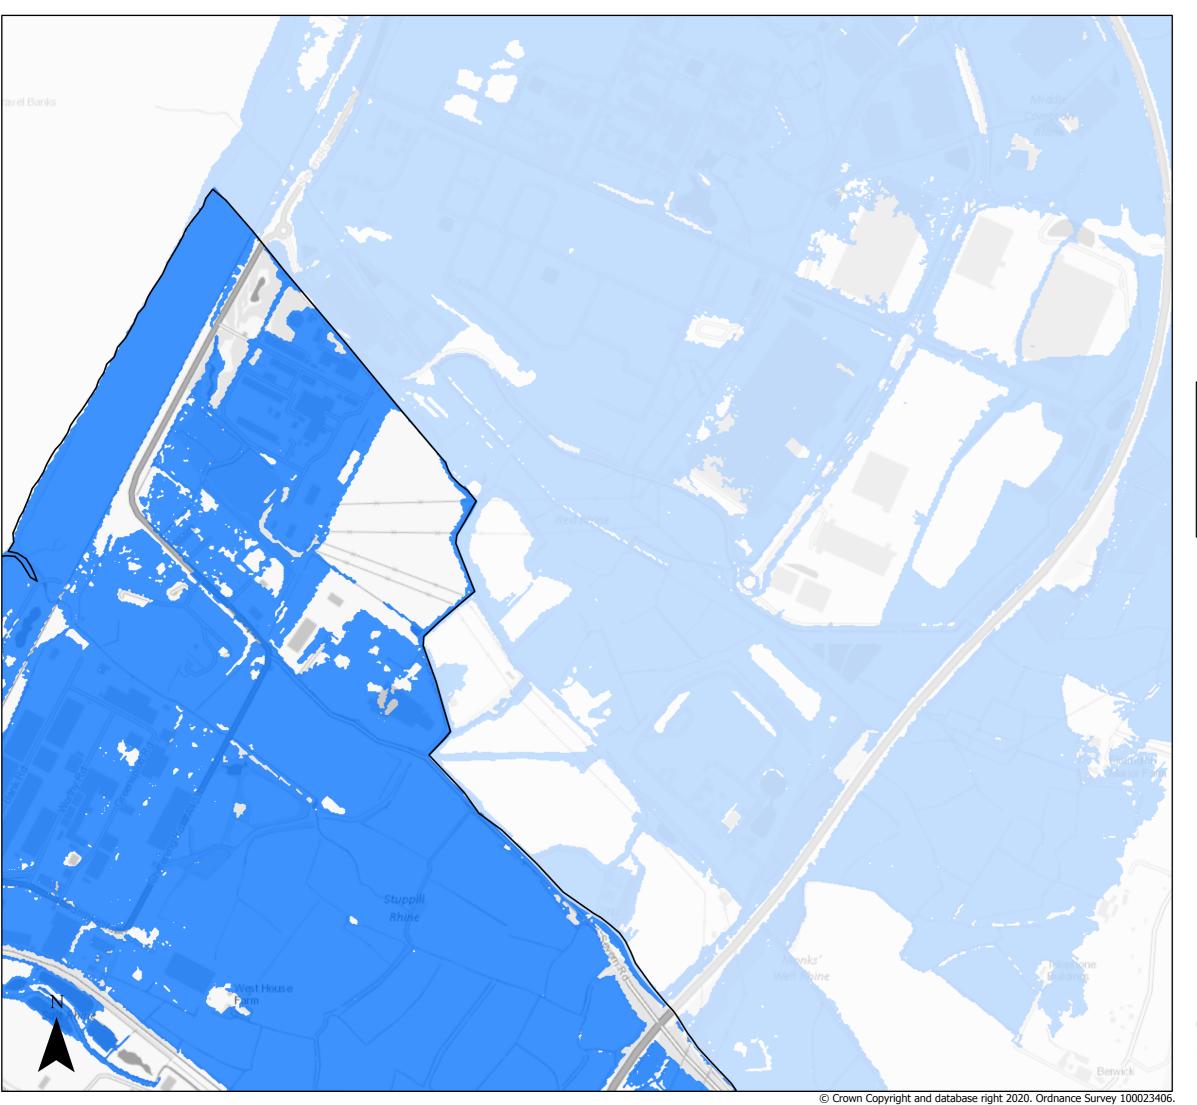

Sequential Test

Present day Flood Zone 3

Bristol City Boundary

Page 1 of 21

Sequential Test

Present day Flood Zone 3

☐ Bristol City Boundary

Page 2 of 21