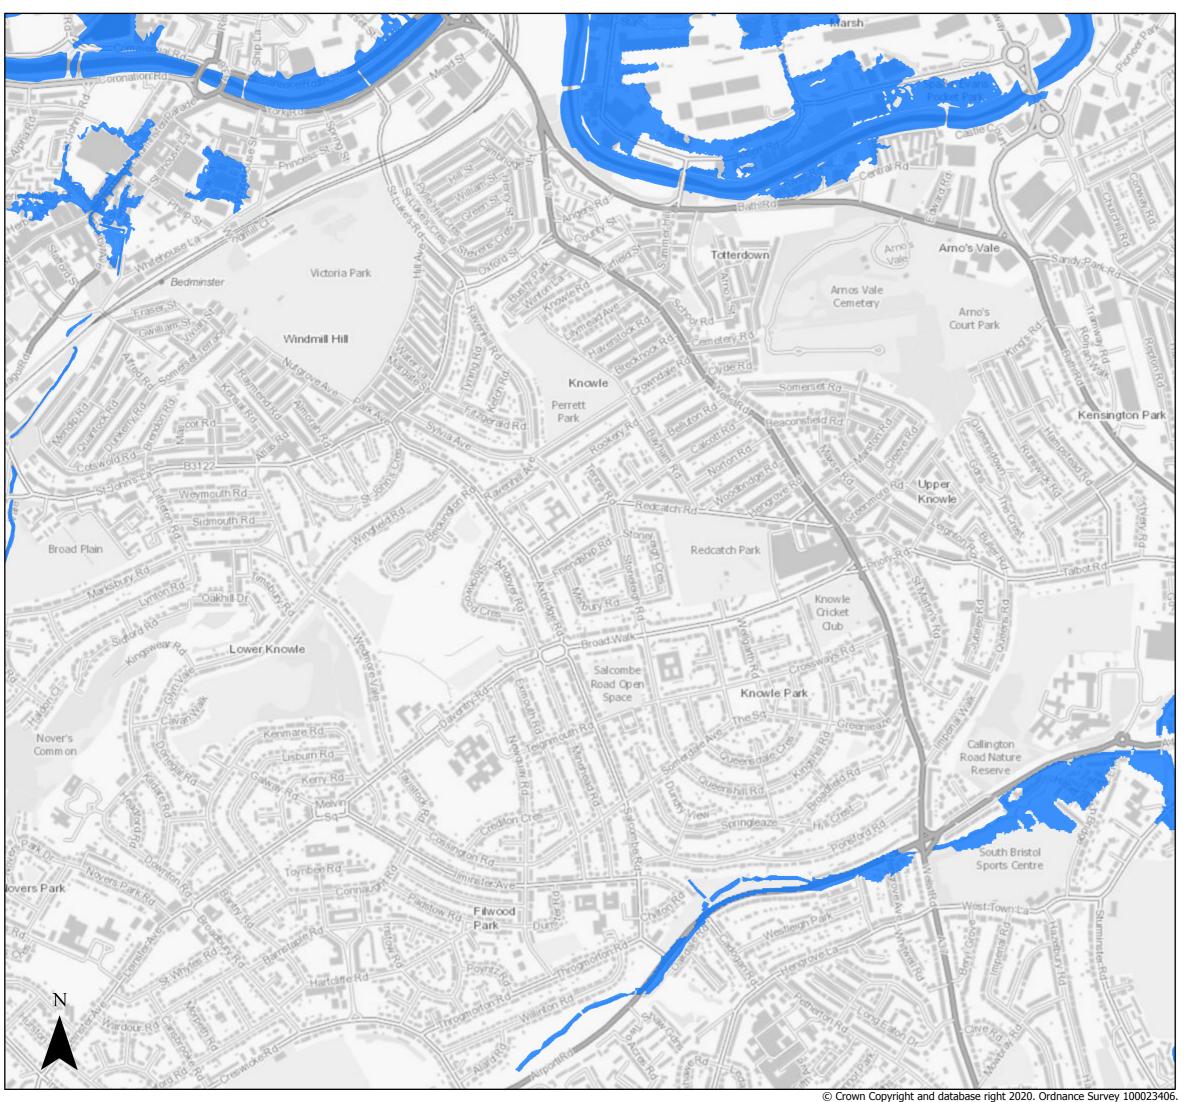

Sequential Test

Present day Flood Zone 3

Bristol City Boundary

Page 1 of 21

Sequential Test

Present day Flood Zone 3

☐ Bristol City Boundary

Page 2 of 21

Created by the Flood Risk Team 26/11/2020

Sequential Test

Present day Flood Zone 3

☐ Bristol City Boundary

Page 3 of 21

Sequential Test

Present day Flood Zone 3

☐ Bristol City Boundary

Page 4 of 21

Sequential Test

Present day Flood Zone 3

☐ Bristol City Boundary

Page 5 of 21

Sequential Test

Present day Flood Zone 3

☐ Bristol City Boundary

Page 6 of 21

Sequential Test

Present day Flood Zone 3

☐ Bristol City Boundary

Page 7 of 21

Sequential Test

Present day Flood Zone 3

☐ Bristol City Boundary

Page 8 of 21

Sequential Test

Present day Flood Zone 3

Bristol City Boundary

Page 9 of 21

Sequential Test

Present day Flood Zone 3

Bristol City Boundary

Page 10 of 21

Sequential Test

Present day Flood Zone 3

Bristol City Boundary

Page 11 of 21

Sequential Test

Present day Flood Zone 3

☐ Bristol City Boundary

Page 12 of 21

Sequential Test

Present day Flood Zone 3

Bristol City Boundary

Page 13 of 21

Sequential Test

Present day Flood Zone 3

Bristol City Boundary

Page 14 of 21

Sequential Test

Present day Flood Zone 3 ■ Bristol City Boundary

Page 15 of 21

Sequential Test

Present day Flood Zone 3

☐ Bristol City Boundary

Page 16 of 21

Sequential Test

Present day Flood Zone 3

Bristol City Boundary

Page 17 of 21

Sequential Test

Present day Flood Zone 3

☐ Bristol City Boundary

Page 18 of 21

Sequential Test

Present day Flood Zone 3

☐ Bristol City Boundary

Page 19 of 21

Sequential Test

Present day Flood Zone 3 ☐ Bristol City Boundary

Page 20 of 21

Sequential Test

Present day Flood Zone 3

Bristol City Boundary

Bristor city bouridary

Page 21 of 21