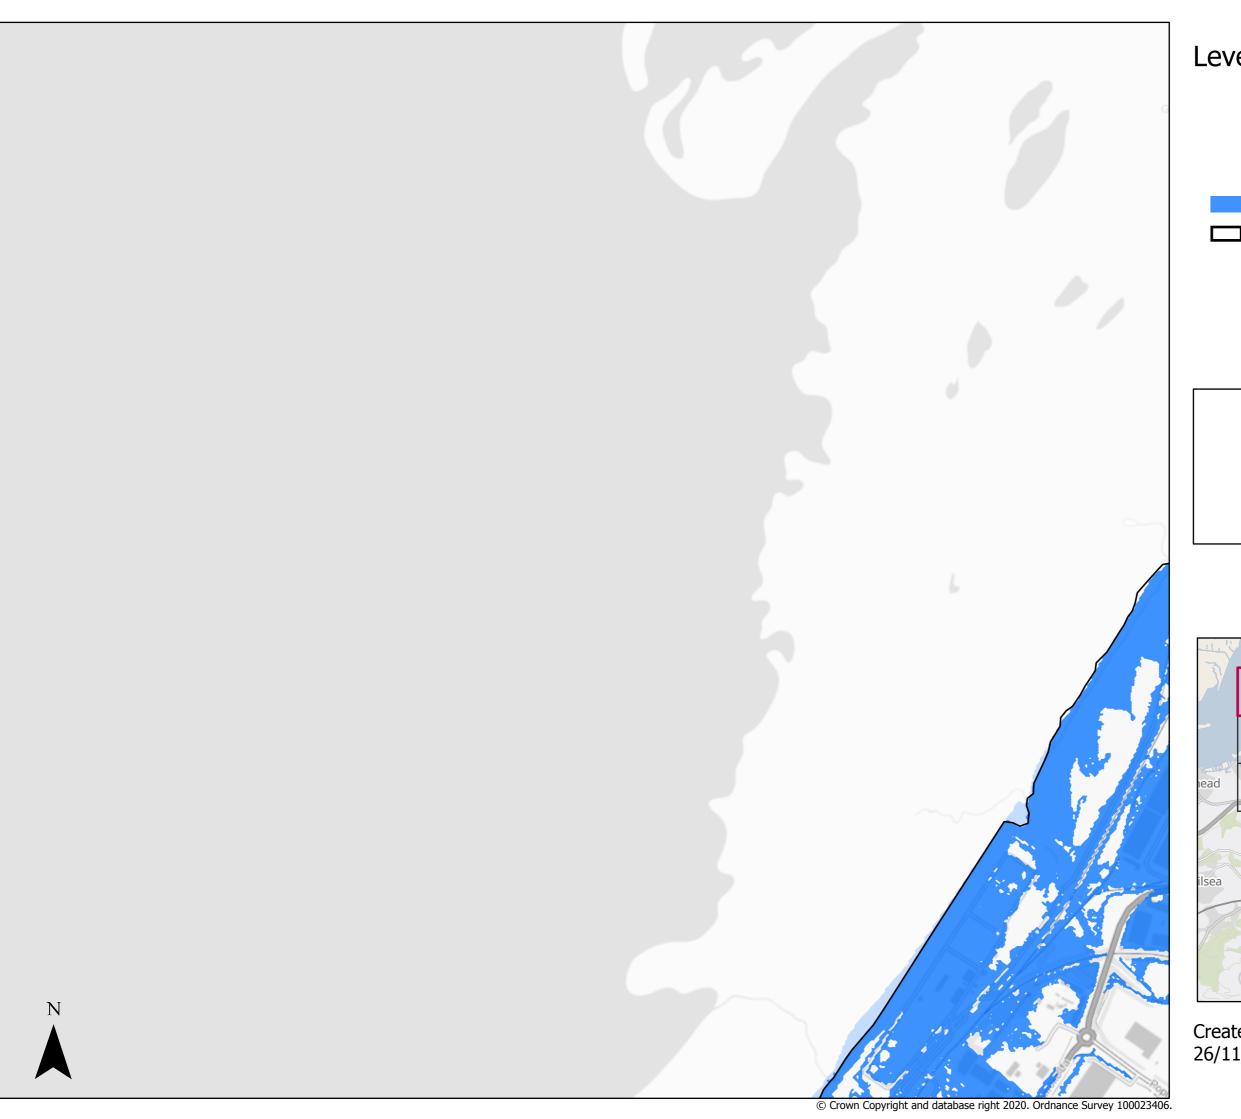

Sequential Test

Present day Flood Zone 3

Bristol City Boundary

Page 1 of 21

Sequential Test

Present day Flood Zone 3

☐ Bristol City Boundary

Page 2 of 21