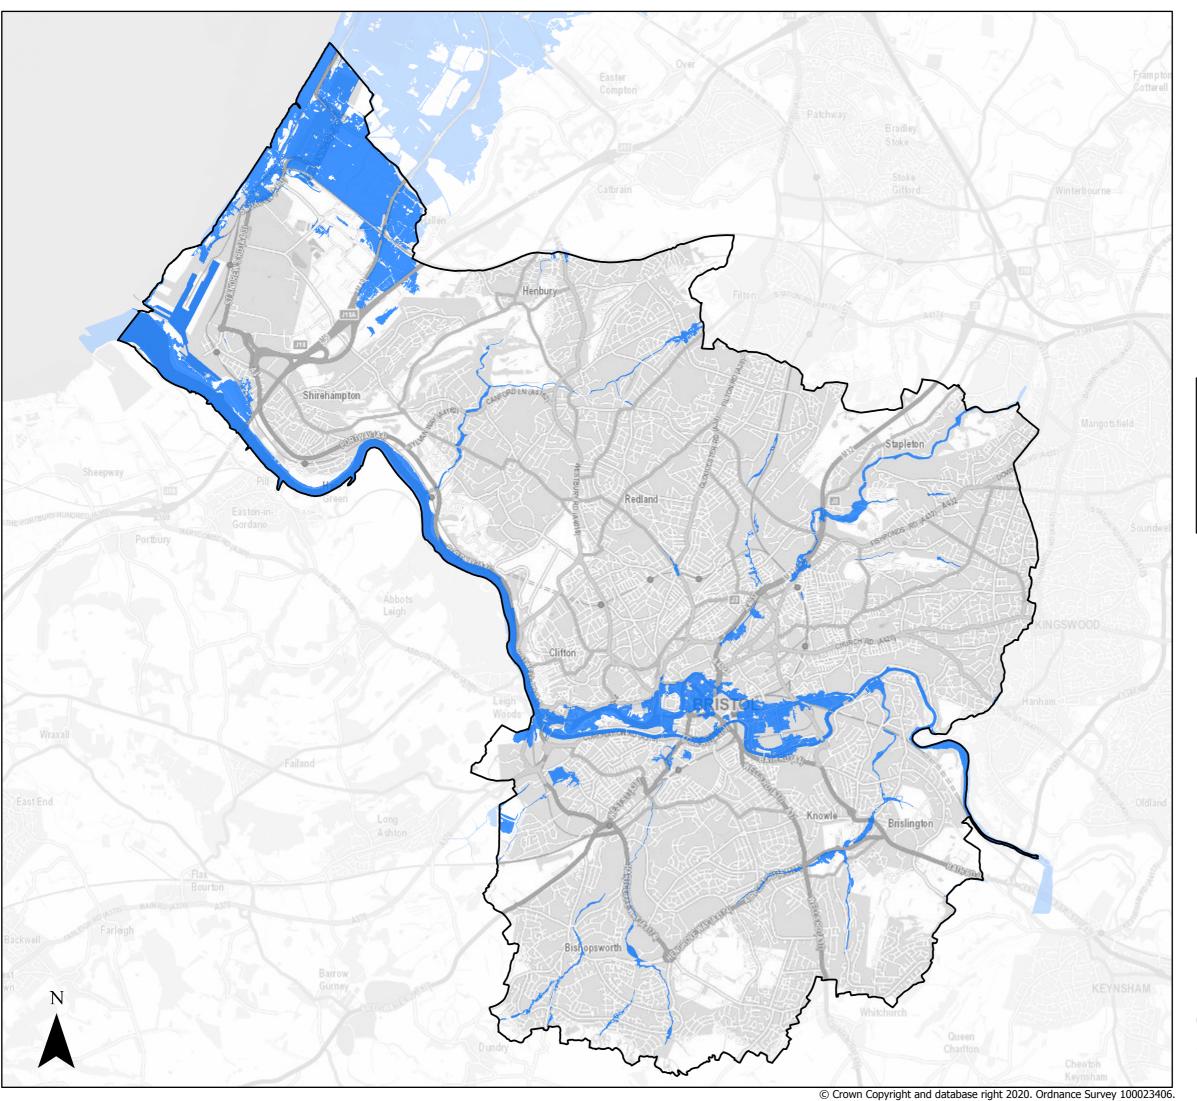

Sequential Test

Present day Flood Zone 3

Bristol City Boundary

Page 1 of 21

Sequential Test

Present day Flood Zone 3

☐ Bristol City Boundary

Page 2 of 21

Created by the Flood Risk Team 26/11/2020

Sequential Test

Present day Flood Zone 3

☐ Bristol City Boundary

Page 3 of 21

Sequential Test

Present day Flood Zone 3

☐ Bristol City Boundary

Page 4 of 21

Sequential Test

Present day Flood Zone 3

☐ Bristol City Boundary

Page 5 of 21

Sequential Test

Present day Flood Zone 3

☐ Bristol City Boundary

Page 6 of 21

Sequential Test

Present day Flood Zone 3

☐ Bristol City Boundary

Page 7 of 21

Sequential Test

Present day Flood Zone 3

☐ Bristol City Boundary

Page 8 of 21

Sequential Test

Present day Flood Zone 3

Bristol City Boundary

Page 9 of 21

Sequential Test

Present day Flood Zone 3

Bristol City Boundary

Page 10 of 21

Sequential Test

Present day Flood Zone 3

Bristol City Boundary

Page 11 of 21

Sequential Test

Present day Flood Zone 3

☐ Bristol City Boundary

Page 12 of 21

Sequential Test

Present day Flood Zone 3

Bristol City Boundary

Page 13 of 21

Sequential Test

Present day Flood Zone 3

Bristol City Boundary

Page 14 of 21

Sequential Test

Present day Flood Zone 3 ■ Bristol City Boundary

Page 15 of 21

Sequential Test

Present day Flood Zone 3

☐ Bristol City Boundary

Page 16 of 21

Sequential Test

Present day Flood Zone 3

Bristol City Boundary

Page 17 of 21

Sequential Test

Present day Flood Zone 3

☐ Bristol City Boundary

Page 18 of 21

Sequential Test

Present day Flood Zone 3

☐ Bristol City Boundary

Page 19 of 21

Sequential Test

Present day Flood Zone 3 ☐ Bristol City Boundary

Page 20 of 21

Sequential Test

Present day Flood Zone 3

Bristol City Boundary

Bristor city bouridary

Page 21 of 21