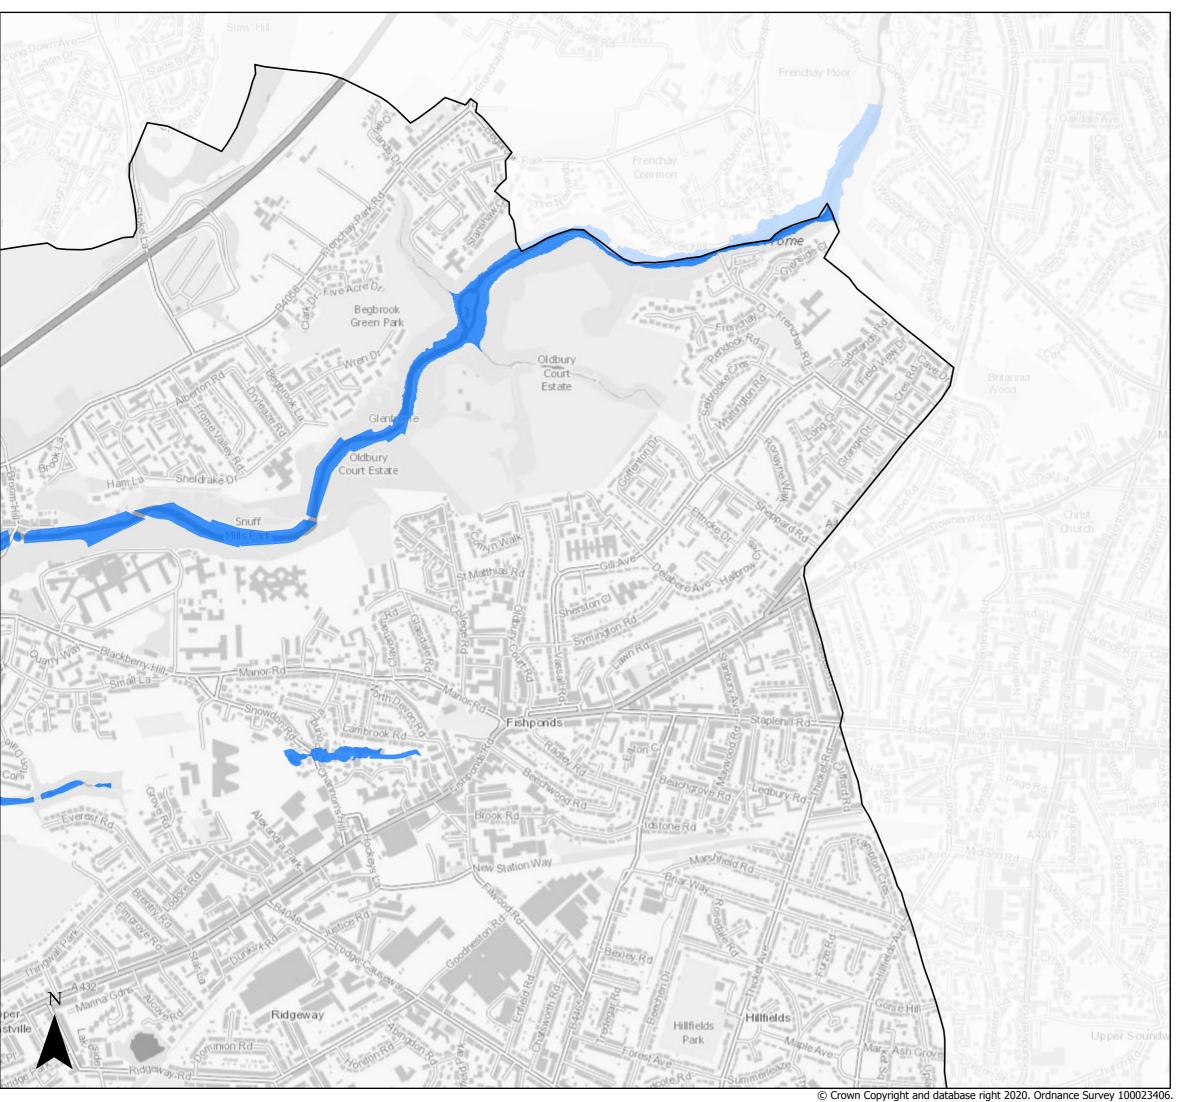

Page 10 of 21

Sequential Test

Present day Flood Zone 3

Bristol City Boundary

Page 11 of 21

Sequential Test

Present day Flood Zone 3

☐ Bristol City Boundary