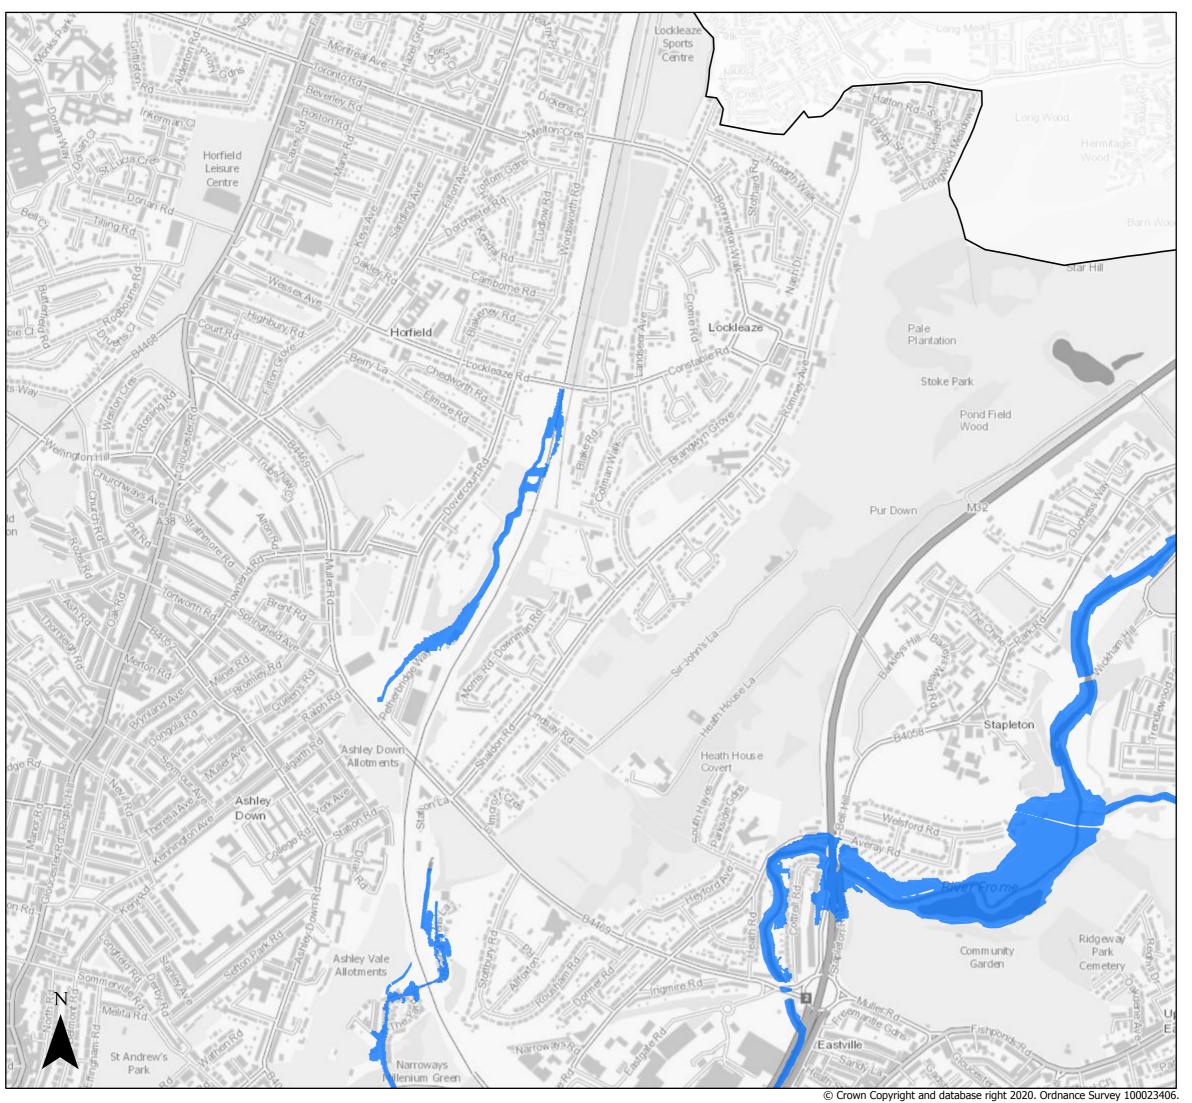

Page 8 of 21

Sequential Test

Present day Flood Zone 3

Bristol City Boundary

Page 9 of 21

Sequential Test

Present day Flood Zone 3

Bristol City Boundary