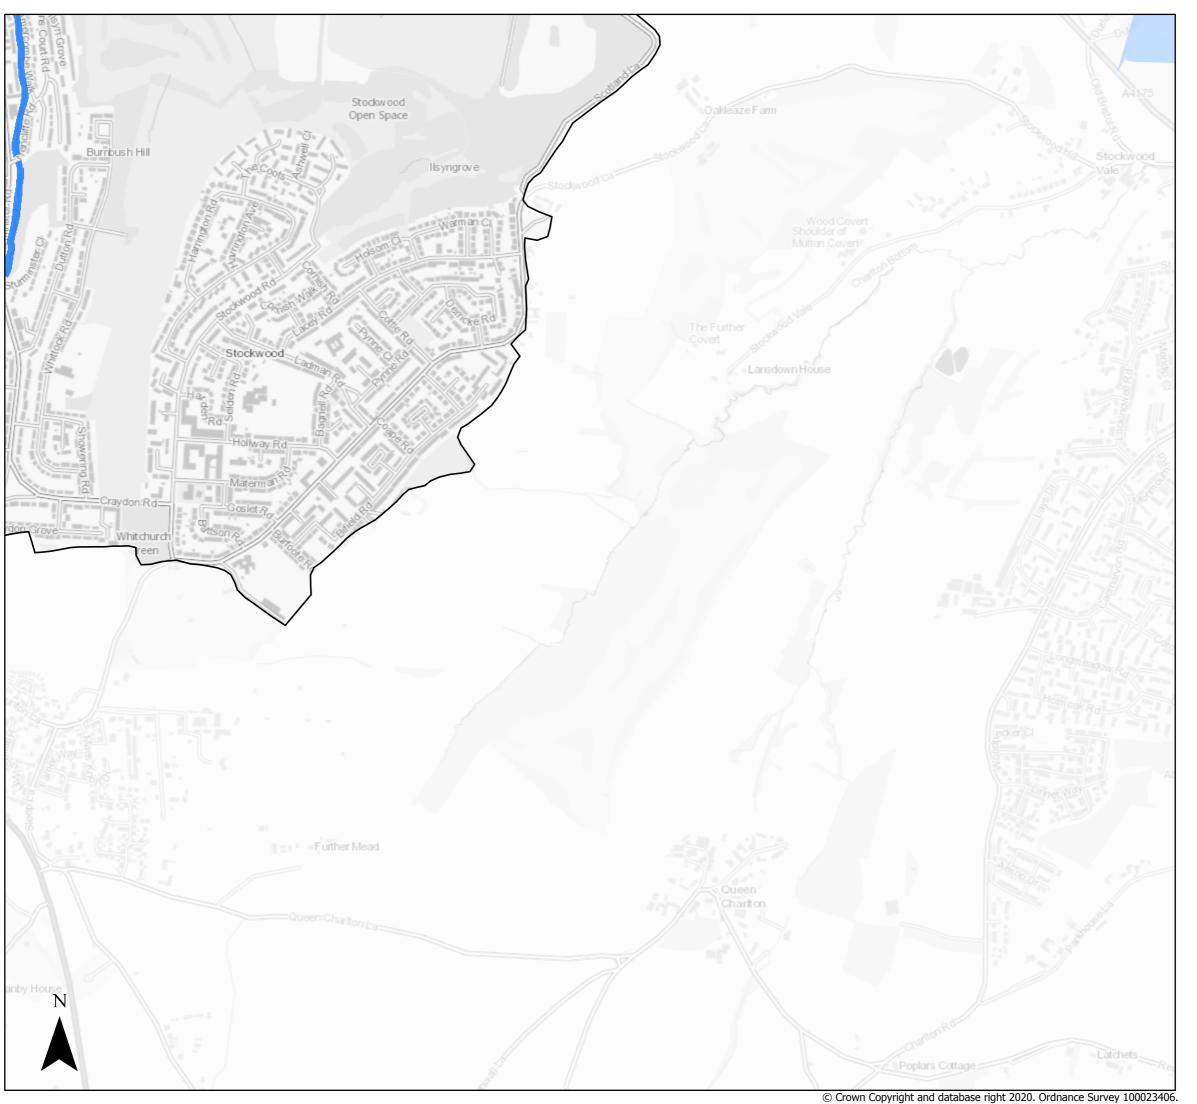

Sequential Test

Present day Flood Zone 3

☐ Bristol City Boundary

Page 19 of 21

Sequential Test

Present day Flood Zone 3 ☐ Bristol City Boundary

Page 20 of 21

Sequential Test

Present day Flood Zone 3

Bristol City Boundary

Bristor city bouridary

Page 21 of 21