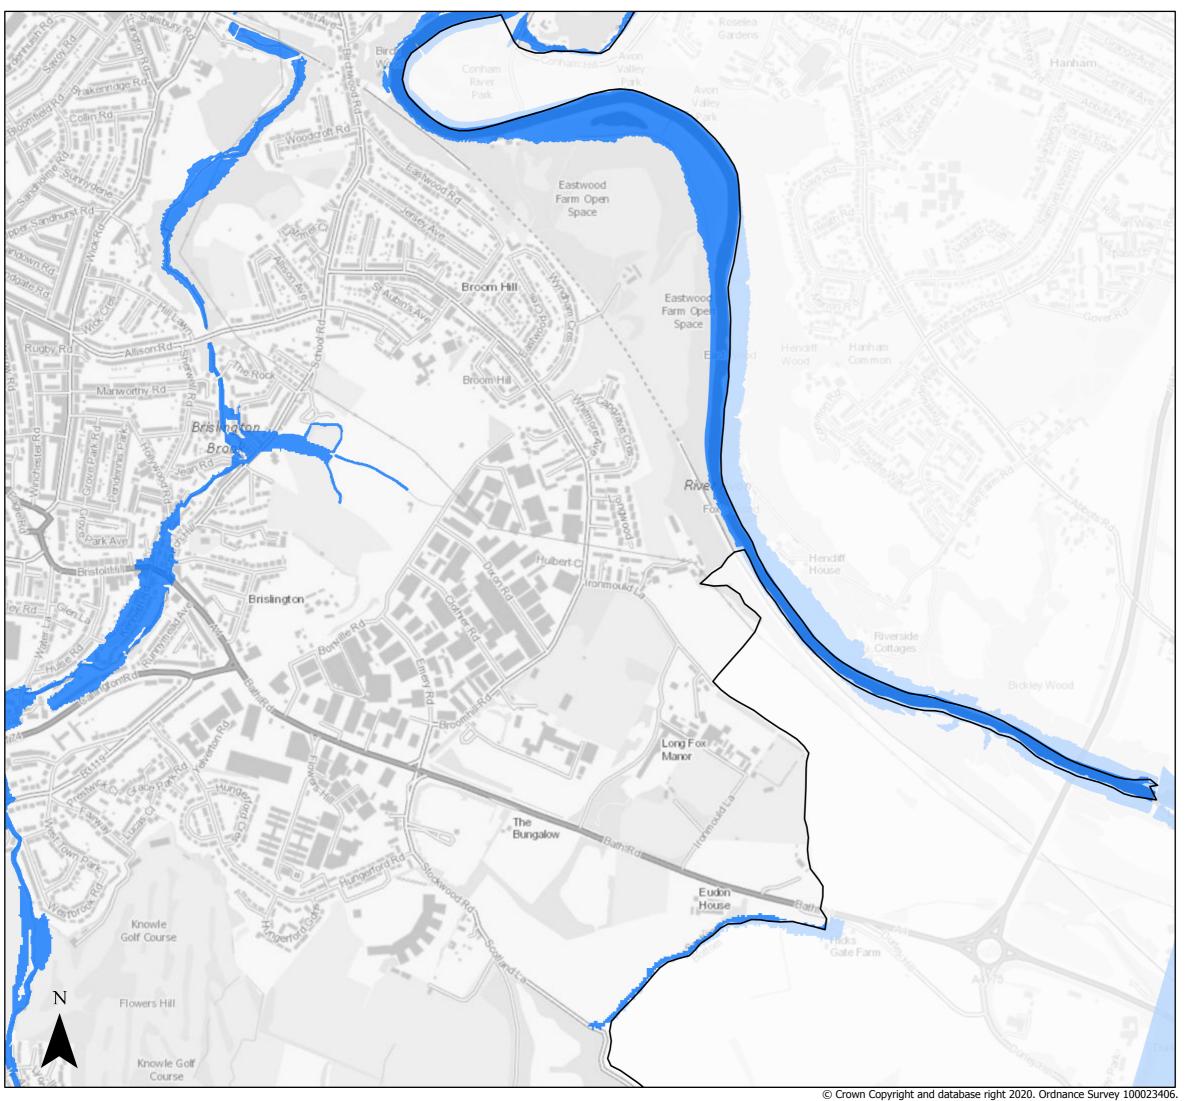

Sequential Test

Present day Flood Zone 3

Bristol City Boundary

Page 1 of 21

Sequential Test

Present day Flood Zone 3

☐ Bristol City Boundary

Page 2 of 21

Created by the Flood Risk Team 26/11/2020

Sequential Test

Present day Flood Zone 3

☐ Bristol City Boundary

Page 3 of 21

Sequential Test

Present day Flood Zone 3

☐ Bristol City Boundary

Page 4 of 21

Sequential Test

Present day Flood Zone 3

☐ Bristol City Boundary

Page 5 of 21

Sequential Test

Present day Flood Zone 3

☐ Bristol City Boundary

Page 6 of 21

Sequential Test

Present day Flood Zone 3

☐ Bristol City Boundary

Page 7 of 21

Sequential Test

Present day Flood Zone 3

☐ Bristol City Boundary

Page 8 of 21

Sequential Test

Present day Flood Zone 3

Bristol City Boundary

Page 9 of 21

Sequential Test

Present day Flood Zone 3

Bristol City Boundary

Page 10 of 21

Sequential Test

Present day Flood Zone 3

Bristol City Boundary

Page 11 of 21

Sequential Test

Present day Flood Zone 3

☐ Bristol City Boundary

Page 12 of 21

Sequential Test

Present day Flood Zone 3

Bristol City Boundary

Page 13 of 21

Sequential Test

Present day Flood Zone 3

Bristol City Boundary

Page 14 of 21

Sequential Test

Present day Flood Zone 3 ■ Bristol City Boundary

Page 15 of 21

Sequential Test

Present day Flood Zone 3

☐ Bristol City Boundary

Page 16 of 21

Sequential Test

Present day Flood Zone 3

Bristol City Boundary

Page 17 of 21

Sequential Test

Present day Flood Zone 3

☐ Bristol City Boundary

Page 18 of 21

Sequential Test

Present day Flood Zone 3

☐ Bristol City Boundary

Page 19 of 21

Sequential Test

Present day Flood Zone 3 ☐ Bristol City Boundary

Page 20 of 21

Sequential Test

Present day Flood Zone 3

Bristol City Boundary

Bristor city bouridary

Page 21 of 21