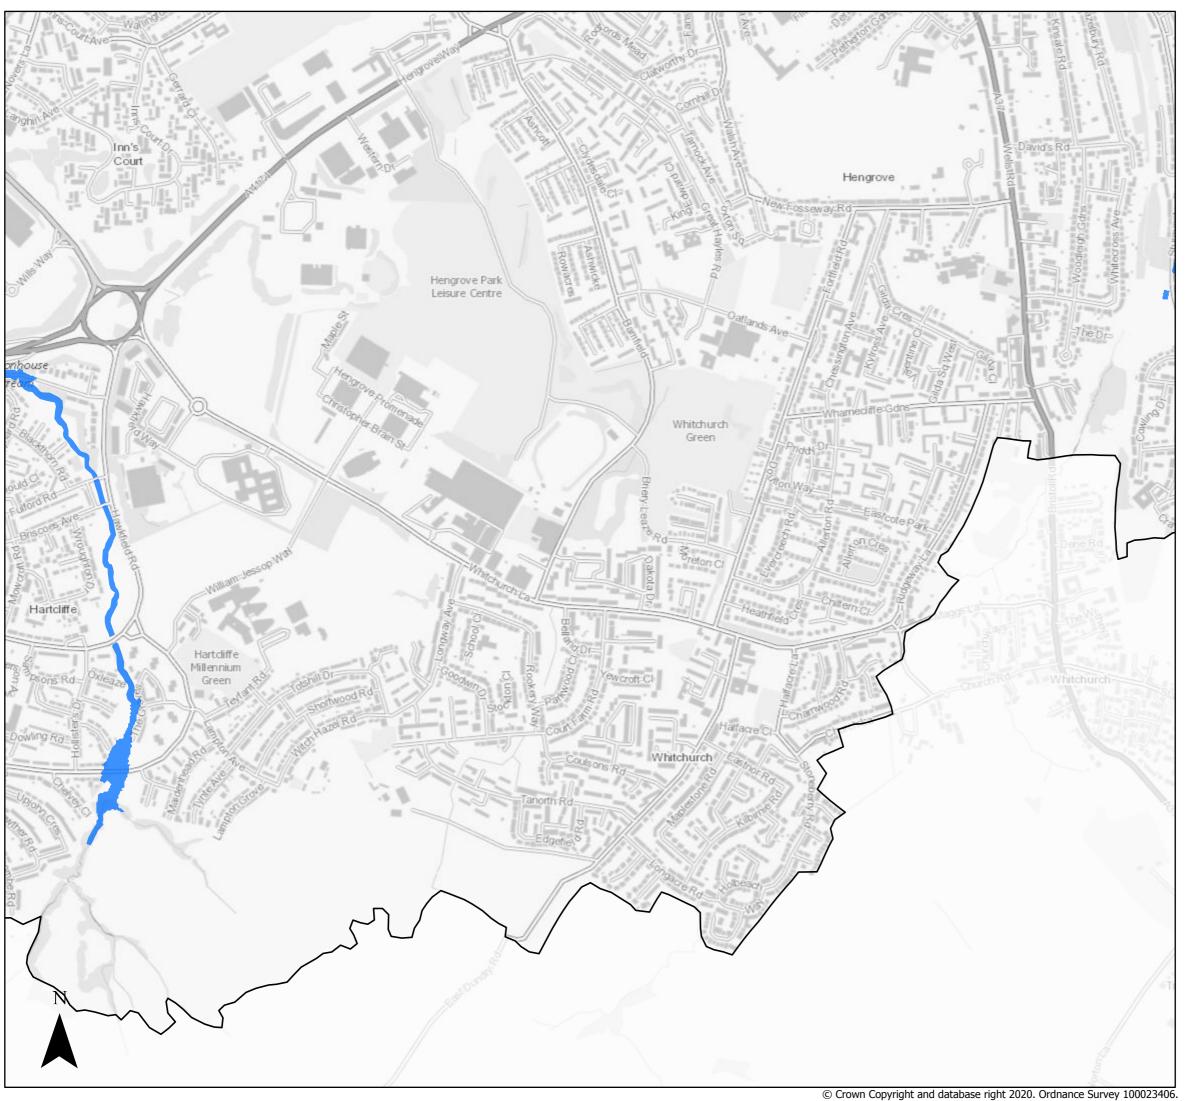

Sequential Test

Present day Flood Zone 3

☐ Bristol City Boundary

Page 19 of 21

Sequential Test

Present day Flood Zone 3 ☐ Bristol City Boundary

Page 20 of 21

Sequential Test