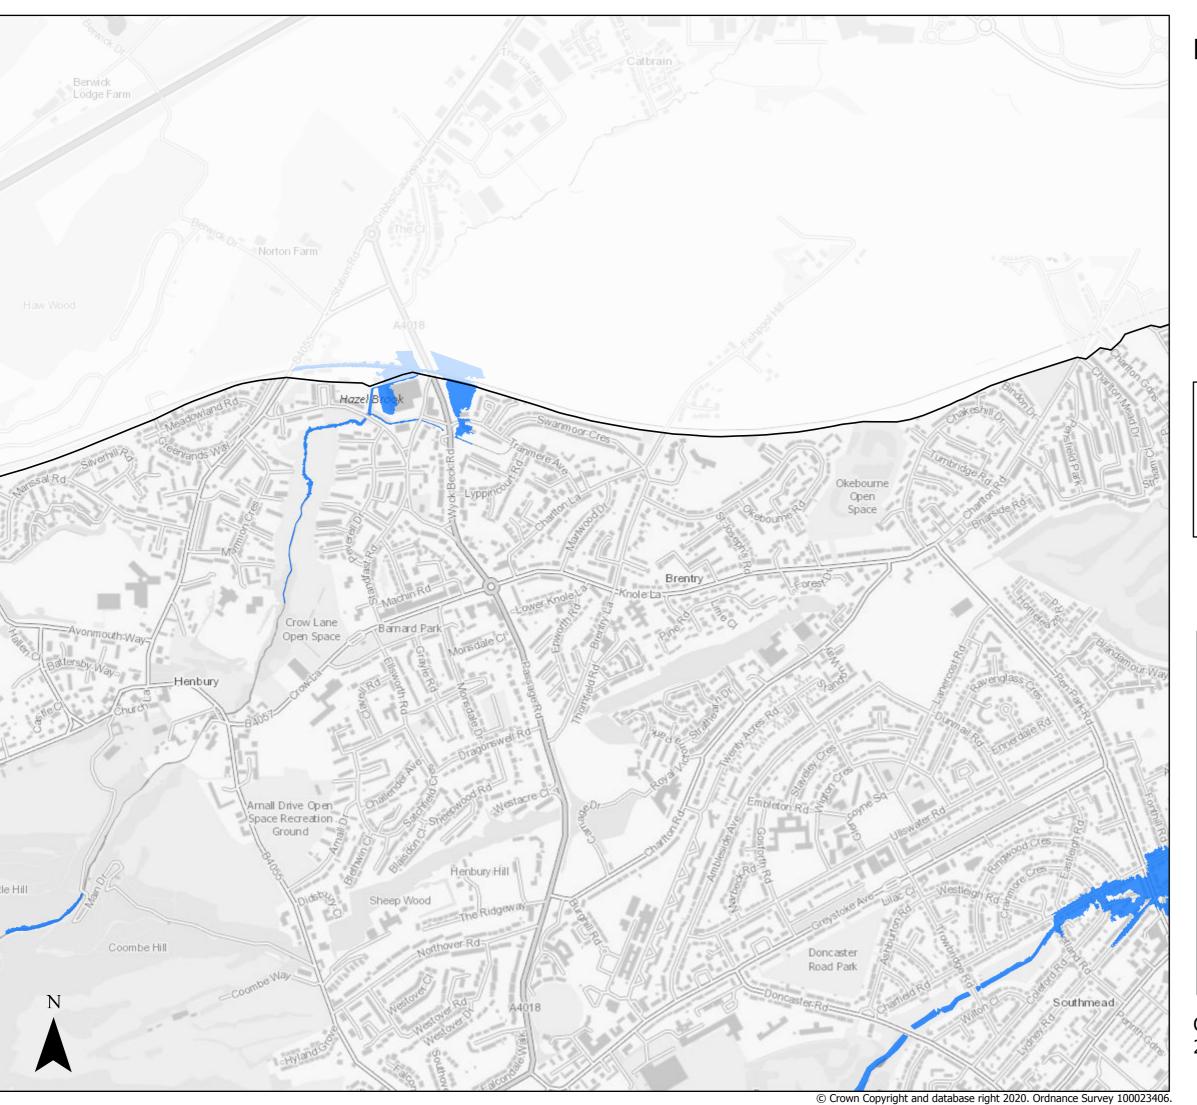

Page 4 of 21

Sequential Test

Present day Flood Zone 3

☐ Bristol City Boundary

Page 5 of 21

Sequential Test

Present day Flood Zone 3

☐ Bristol City Boundary