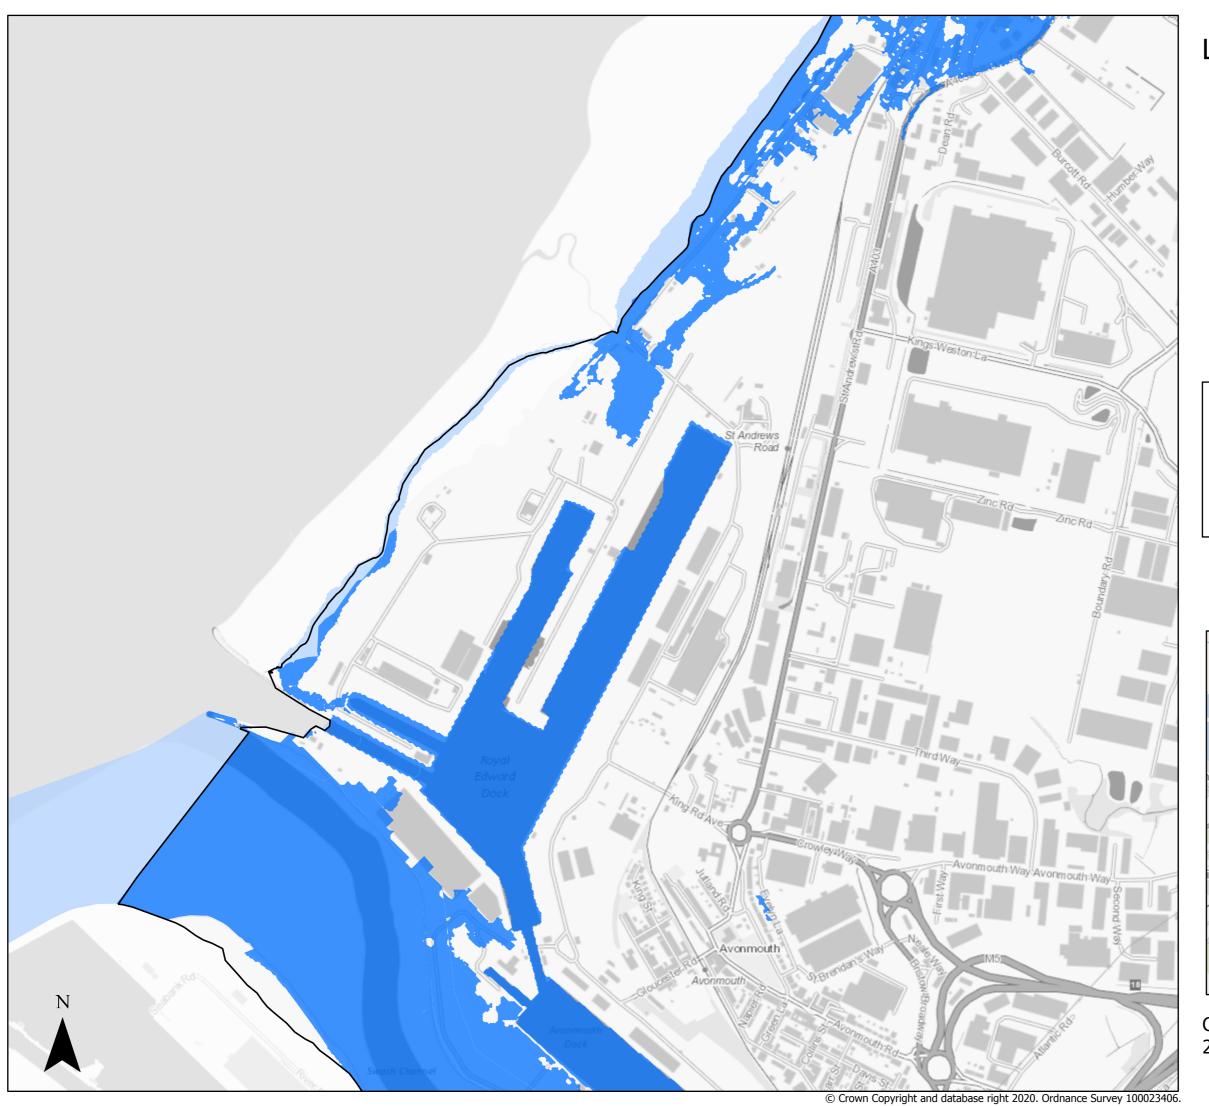

Page 4 of 21

Sequential Test

Present day Flood Zone 3

☐ Bristol City Boundary

Page 5 of 21

Sequential Test

Present day Flood Zone 3

☐ Bristol City Boundary