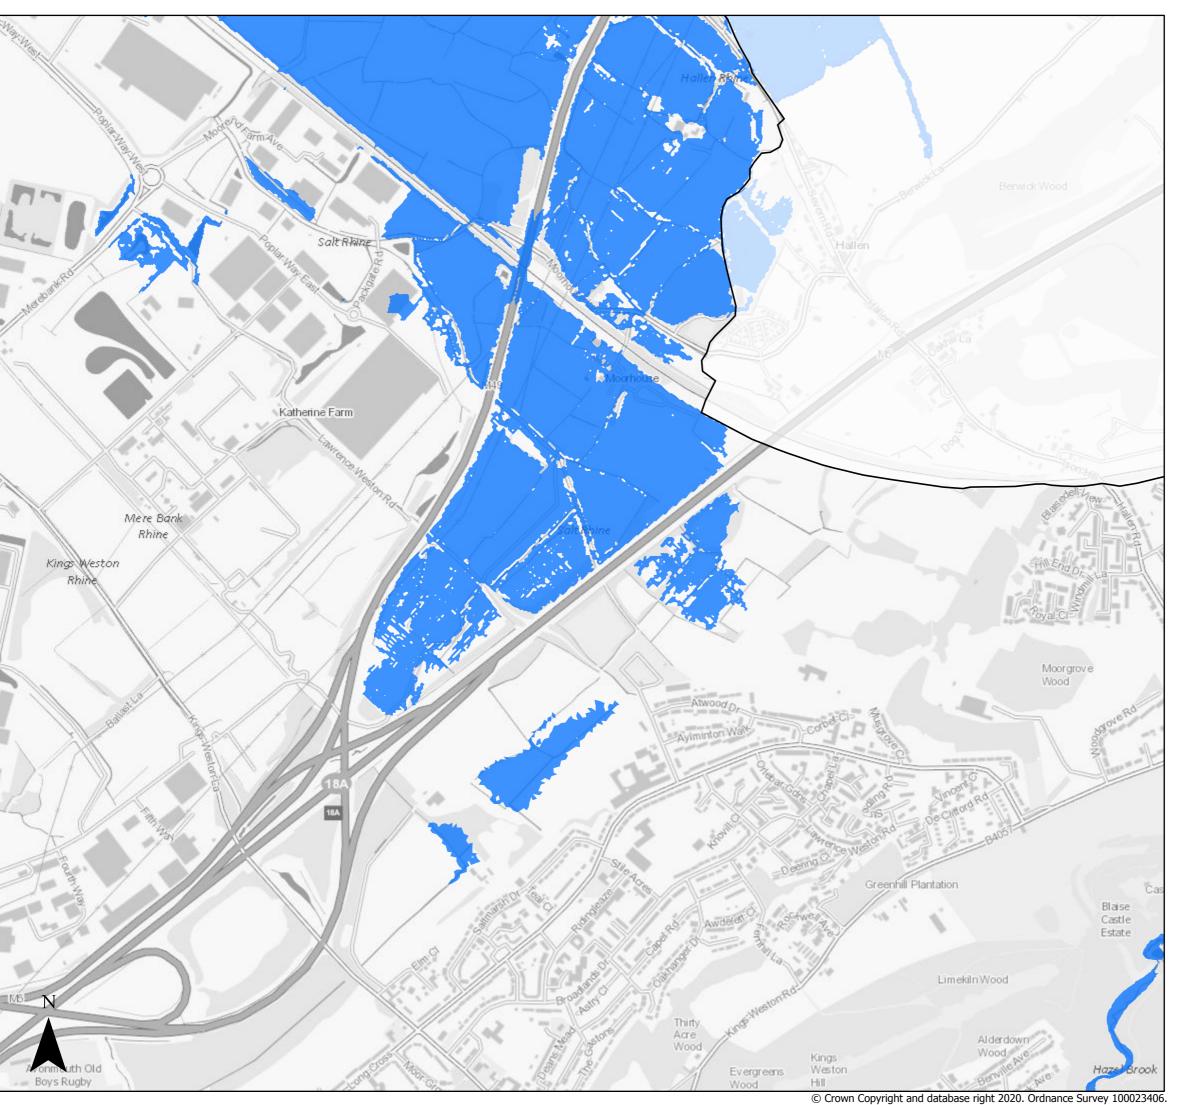

Page 4 of 21

Sequential Test

Present day Flood Zone 3

☐ Bristol City Boundary

Page 5 of 21

Sequential Test

Present day Flood Zone 3

☐ Bristol City Boundary