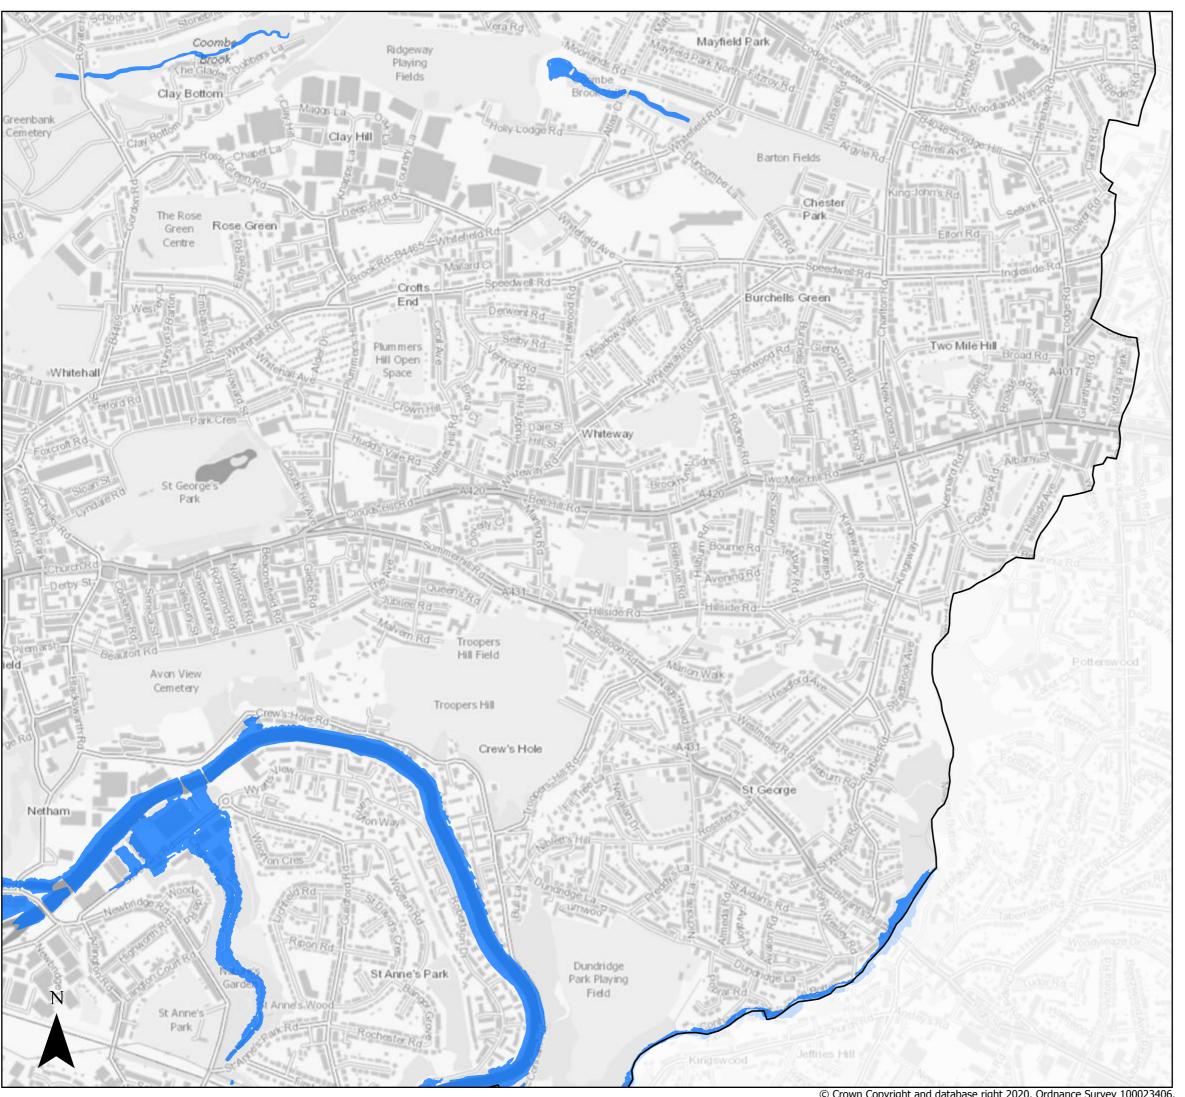

Sequential Test

Present day Flood Zone 3

☐ Bristol City Boundary



Page 6 of 21







Sequential Test

Present day Flood Zone 3

☐ Bristol City Boundary



Page 7 of 21





Sequential Test

Present day Flood Zone 3

☐ Bristol City Boundary



Page 8 of 21





Sequential Test

Present day Flood Zone 3

Bristol City Boundary



Page 9 of 21





Sequential Test

Present day Flood Zone 3

Bristol City Boundary



Page 10 of 21





Sequential Test

Present day Flood Zone 3

Bristol City Boundary



Page 11 of 21







Sequential Test

Present day Flood Zone 3

☐ Bristol City Boundary



Page 12 of 21







Sequential Test

Present day Flood Zone 3

Bristol City Boundary



Page 13 of 21







Sequential Test

Present day Flood Zone 3

Bristol City Boundary



Page 14 of 21







Sequential Test

Present day Flood Zone 3 ■ Bristol City Boundary



Page 15 of 21





Sequential Test

Present day Flood Zone 3

☐ Bristol City Boundary



Page 16 of 21







Sequential Test

Present day Flood Zone 3

Bristol City Boundary



Page 17 of 21







Sequential Test

Present day Flood Zone 3

☐ Bristol City Boundary



Page 18 of 21





Sequential Test

Present day Flood Zone 3

☐ Bristol City Boundary



Page 19 of 21





Sequential Test

Present day Flood Zone 3 ☐ Bristol City Boundary



Page 20 of 21





Sequential Test

Present day Flood Zone 3

Bristol City Boundary

Bristor city bouridary



Page 21 of 21