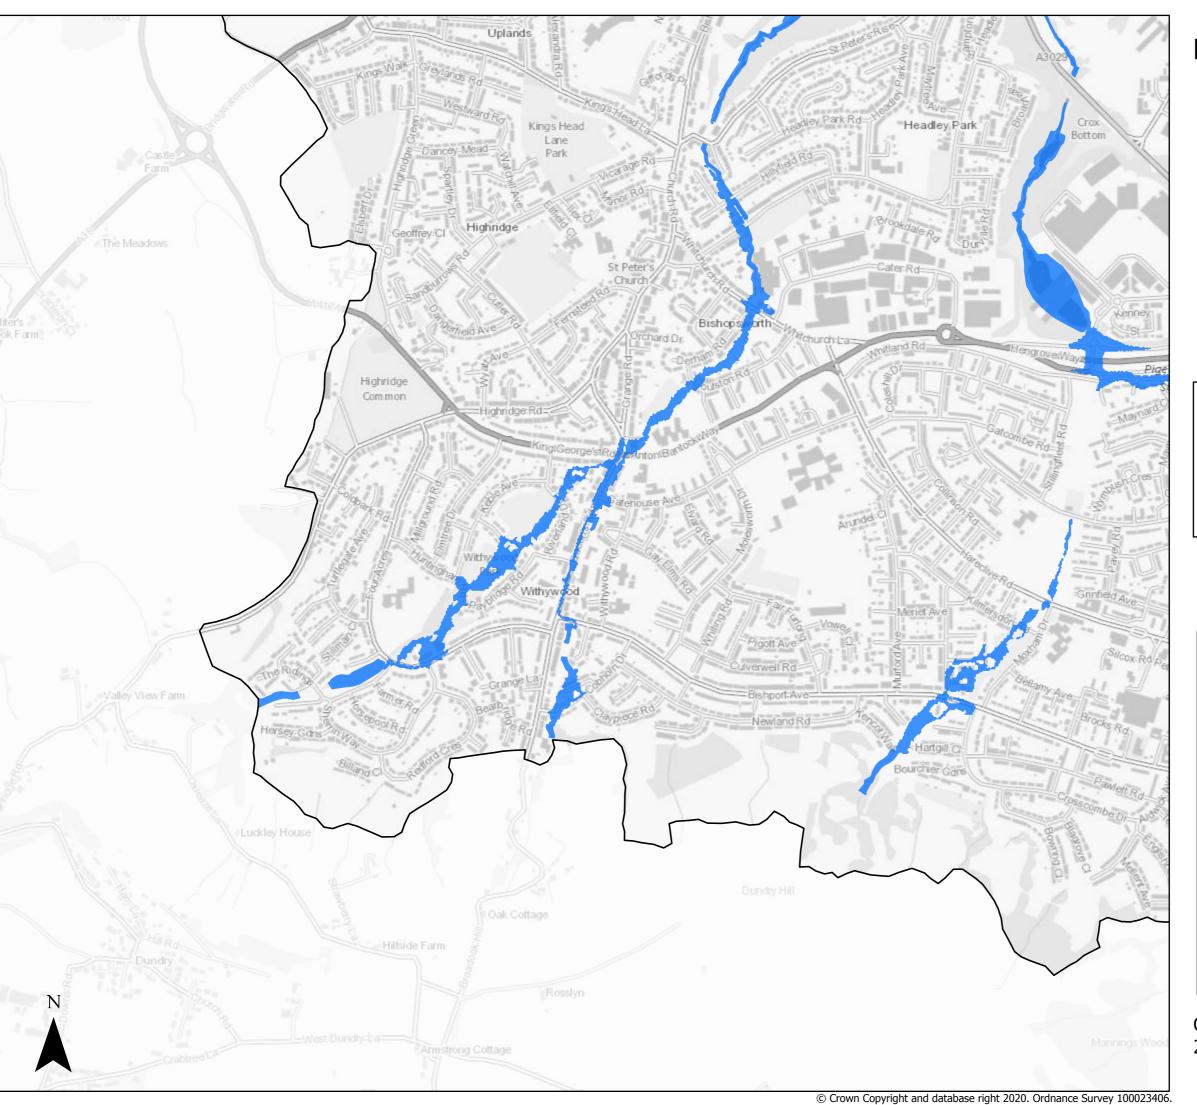

Sequential Test

Present day Flood Zone 3

Bristol City Boundary

Page 17 of 21

Sequential Test

Present day Flood Zone 3

☐ Bristol City Boundary

Page 18 of 21