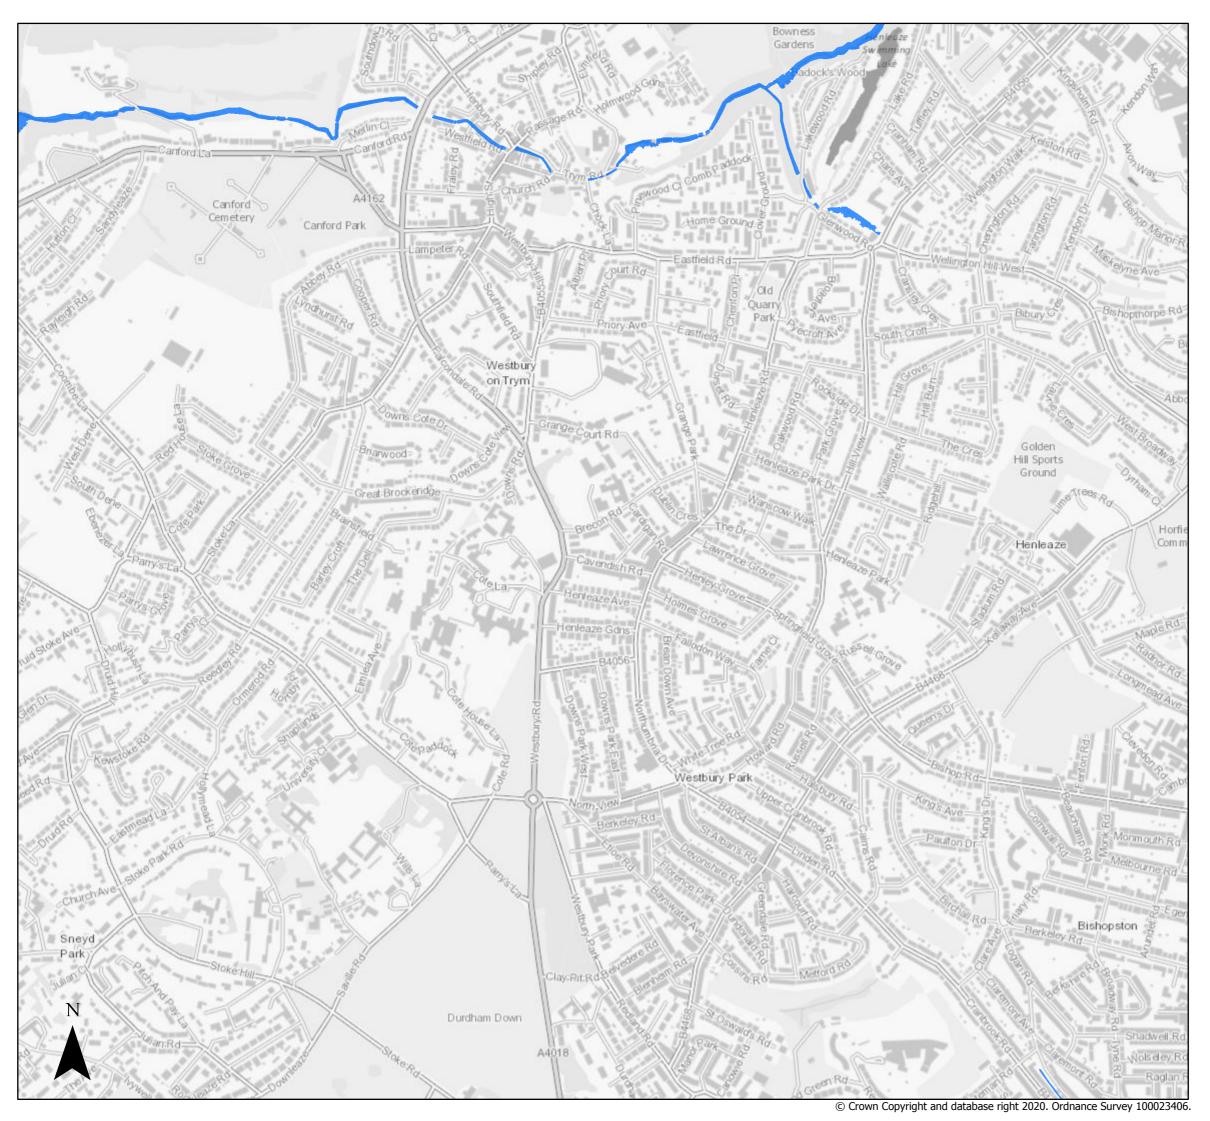

Page 6 of 21

Sequential Test

Present day Flood Zone 3

☐ Bristol City Boundary

Page 7 of 21

Sequential Test

Present day Flood Zone 3

☐ Bristol City Boundary