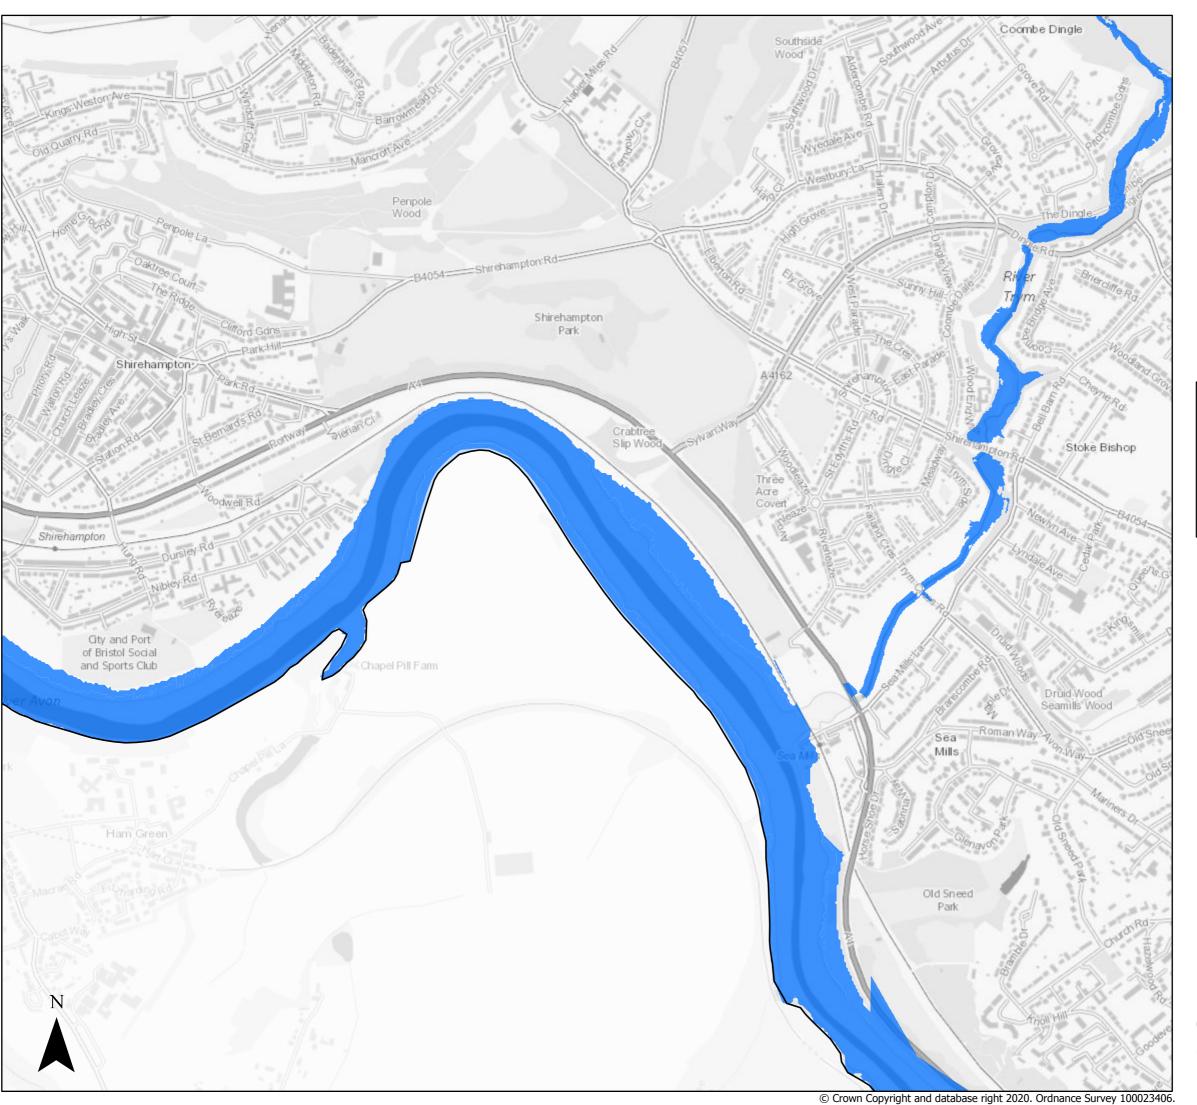

Page 6 of 21

Sequential Test

Present day Flood Zone 3

☐ Bristol City Boundary

Page 7 of 21

Sequential Test

Present day Flood Zone 3

☐ Bristol City Boundary