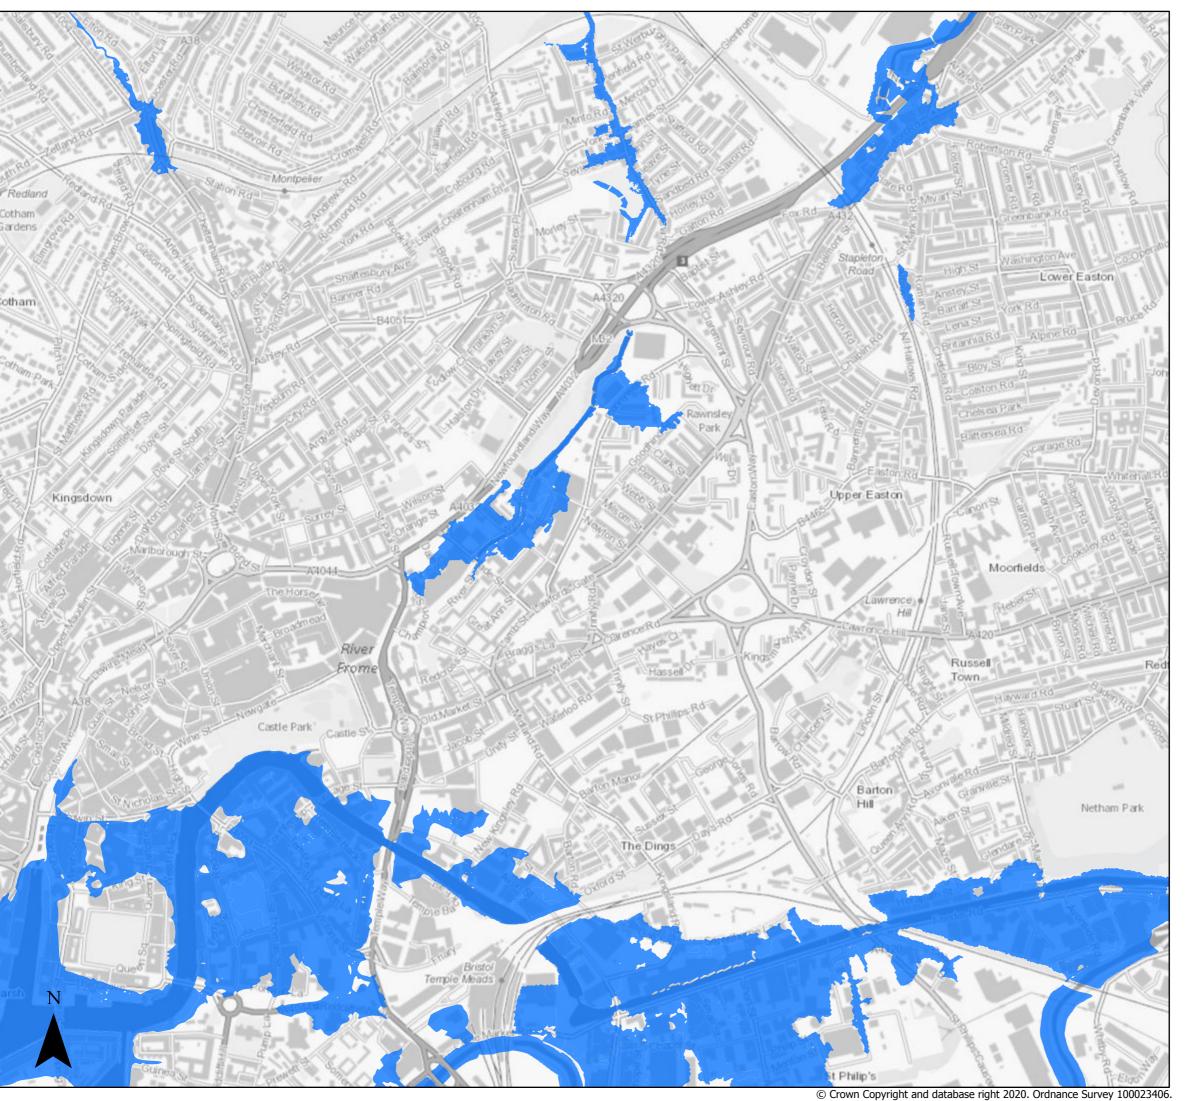

Sequential Test

Present day Flood Zone 3

☐ Bristol City Boundary



Page 5 of 21







Sequential Test

Present day Flood Zone 3

☐ Bristol City Boundary



Page 6 of 21







Sequential Test

Present day Flood Zone 3

☐ Bristol City Boundary



Page 7 of 21





Sequential Test

Present day Flood Zone 3

☐ Bristol City Boundary



Page 8 of 21





Sequential Test

Present day Flood Zone 3

Bristol City Boundary



Page 9 of 21





Sequential Test

Present day Flood Zone 3

Bristol City Boundary



Page 10 of 21





Sequential Test

Present day Flood Zone 3

Bristol City Boundary



Page 11 of 21







Sequential Test

Present day Flood Zone 3

☐ Bristol City Boundary



Page 12 of 21







Sequential Test

Present day Flood Zone 3

Bristol City Boundary



Page 13 of 21







Sequential Test

Present day Flood Zone 3

Bristol City Boundary



Page 14 of 21







Sequential Test

Present day Flood Zone 3 ■ Bristol City Boundary



Page 15 of 21





Sequential Test

Present day Flood Zone 3

☐ Bristol City Boundary



Page 16 of 21







Sequential Test

Present day Flood Zone 3

Bristol City Boundary



Page 17 of 21







Sequential Test

Present day Flood Zone 3

☐ Bristol City Boundary



Page 18 of 21





Sequential Test

Present day Flood Zone 3

☐ Bristol City Boundary



Page 19 of 21





Sequential Test

Present day Flood Zone 3 ☐ Bristol City Boundary



Page 20 of 21





Sequential Test

Present day Flood Zone 3

Bristol City Boundary

Bristor city bouridary



Page 21 of 21