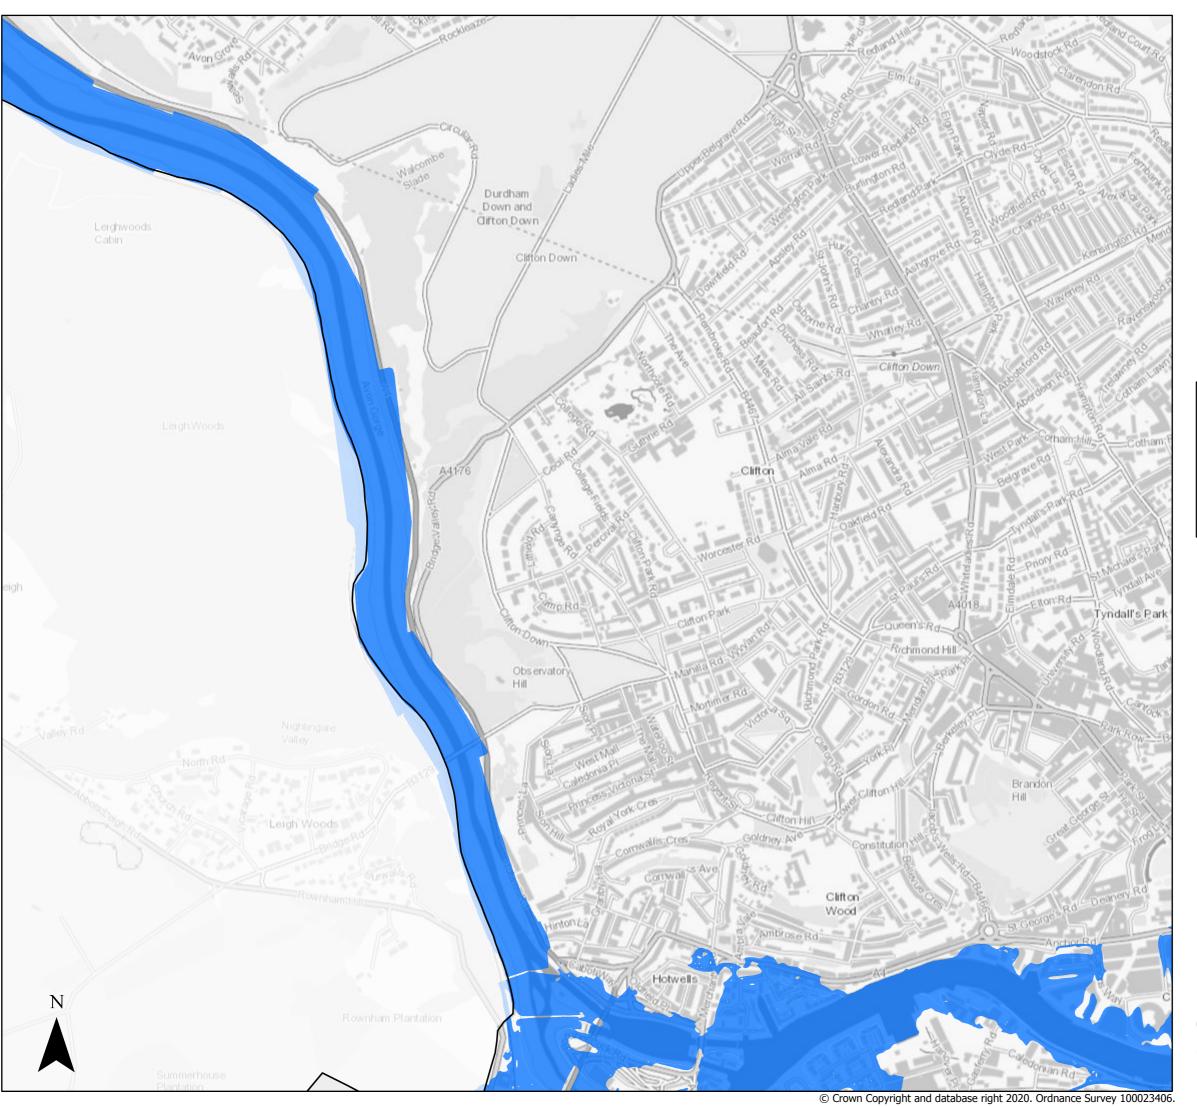

Page 12 of 21

Sequential Test

Present day Flood Zone 3

Bristol City Boundary

Page 13 of 21

Sequential Test

Present day Flood Zone 3

Bristol City Boundary