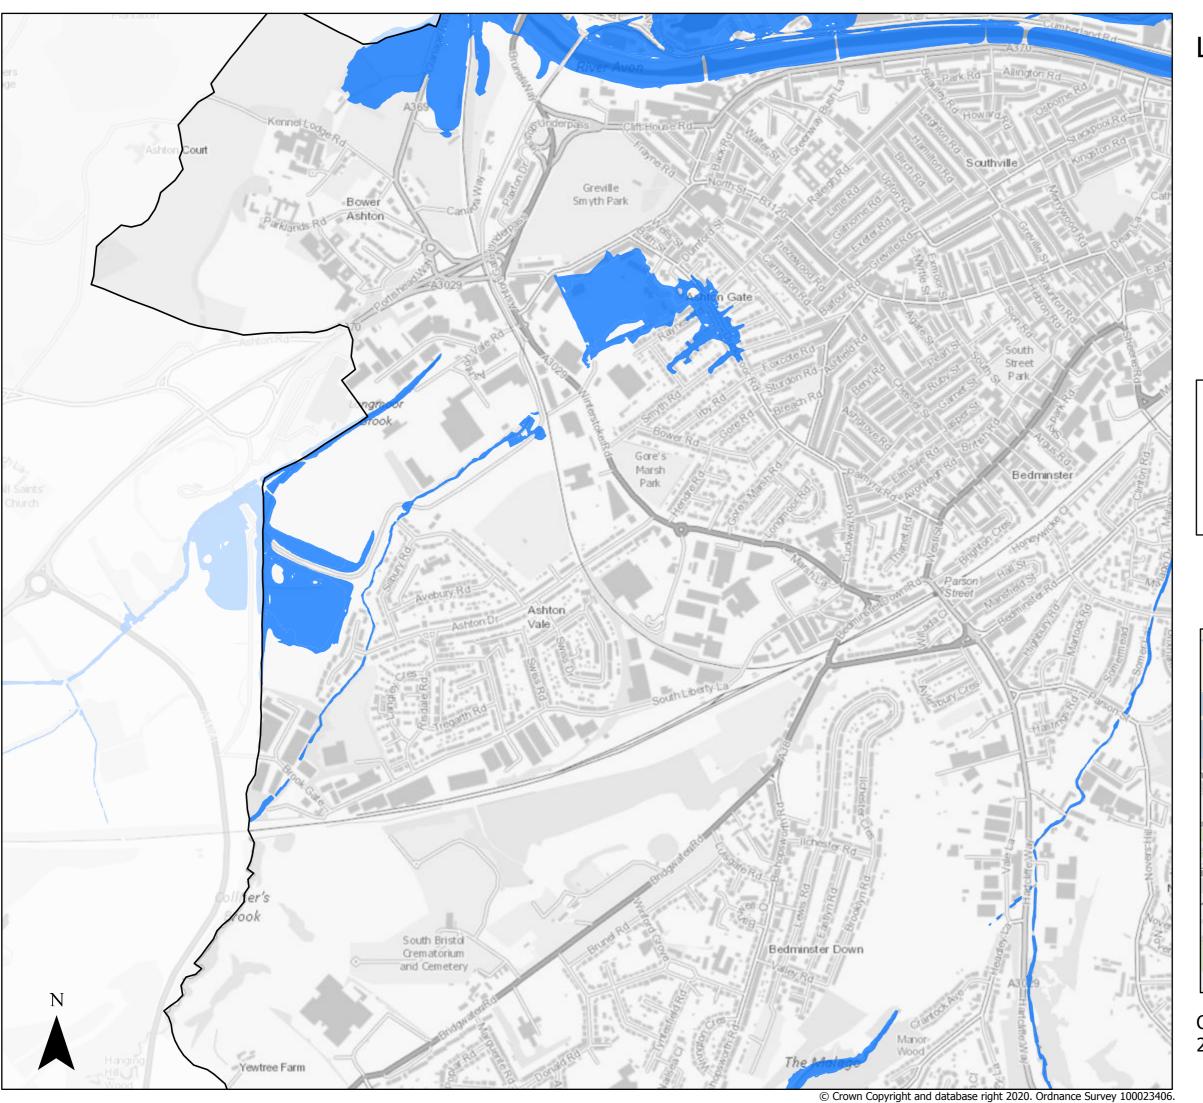

Page 14 of 21

Sequential Test

Present day Flood Zone 3 ■ Bristol City Boundary

Page 15 of 21

Sequential Test

Present day Flood Zone 3

☐ Bristol City Boundary

Page 16 of 21