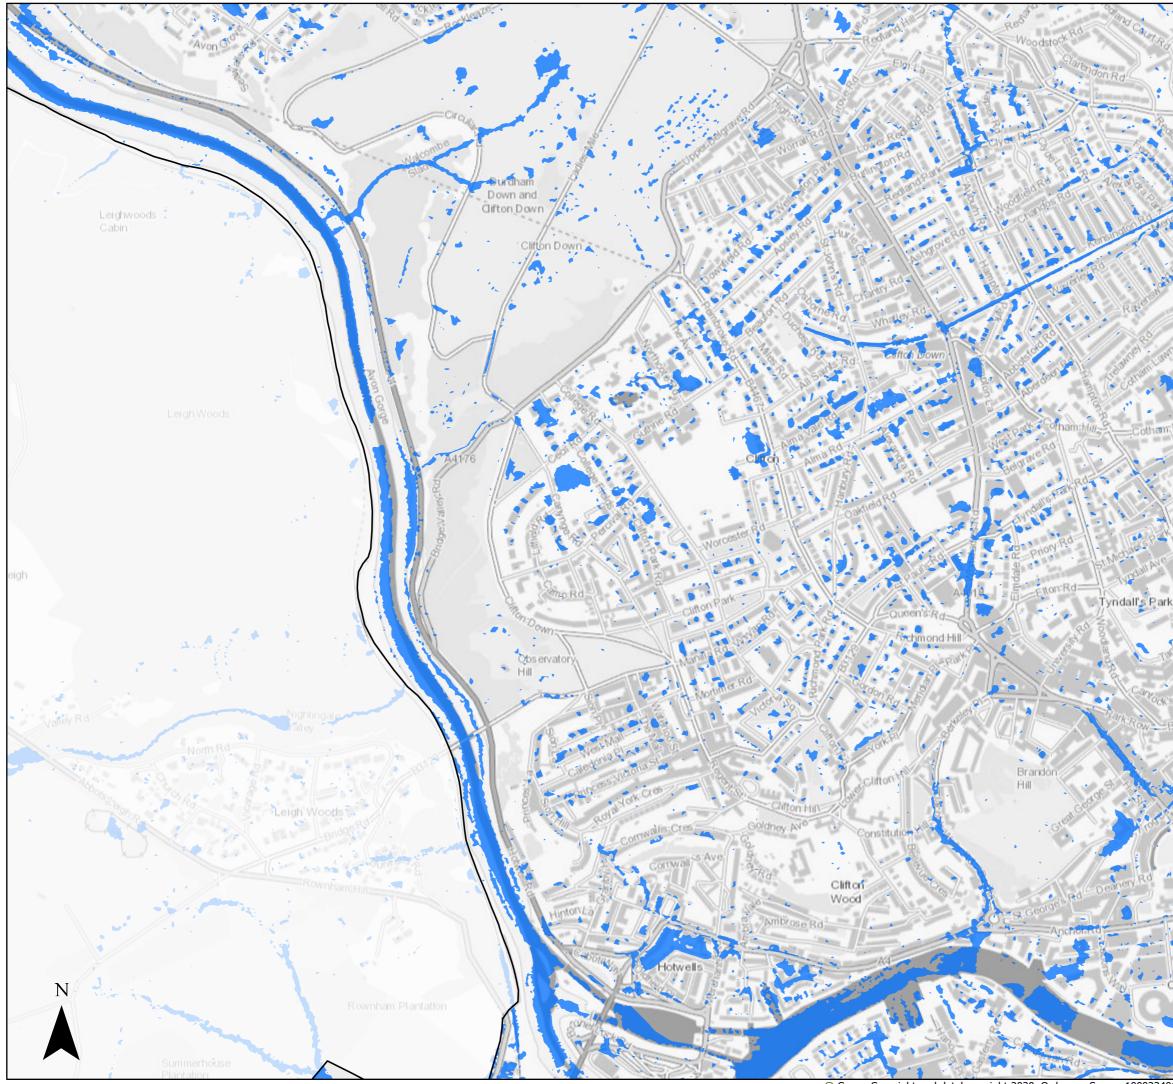

### Surface Water Flood Risk

2080 100 year Return Period (inclusive of climate change)Bristol City Boundary

### Page 8 of 21

<sup>©</sup> Crown Copyright and database right 2020. Ordnance Survey 100023406.