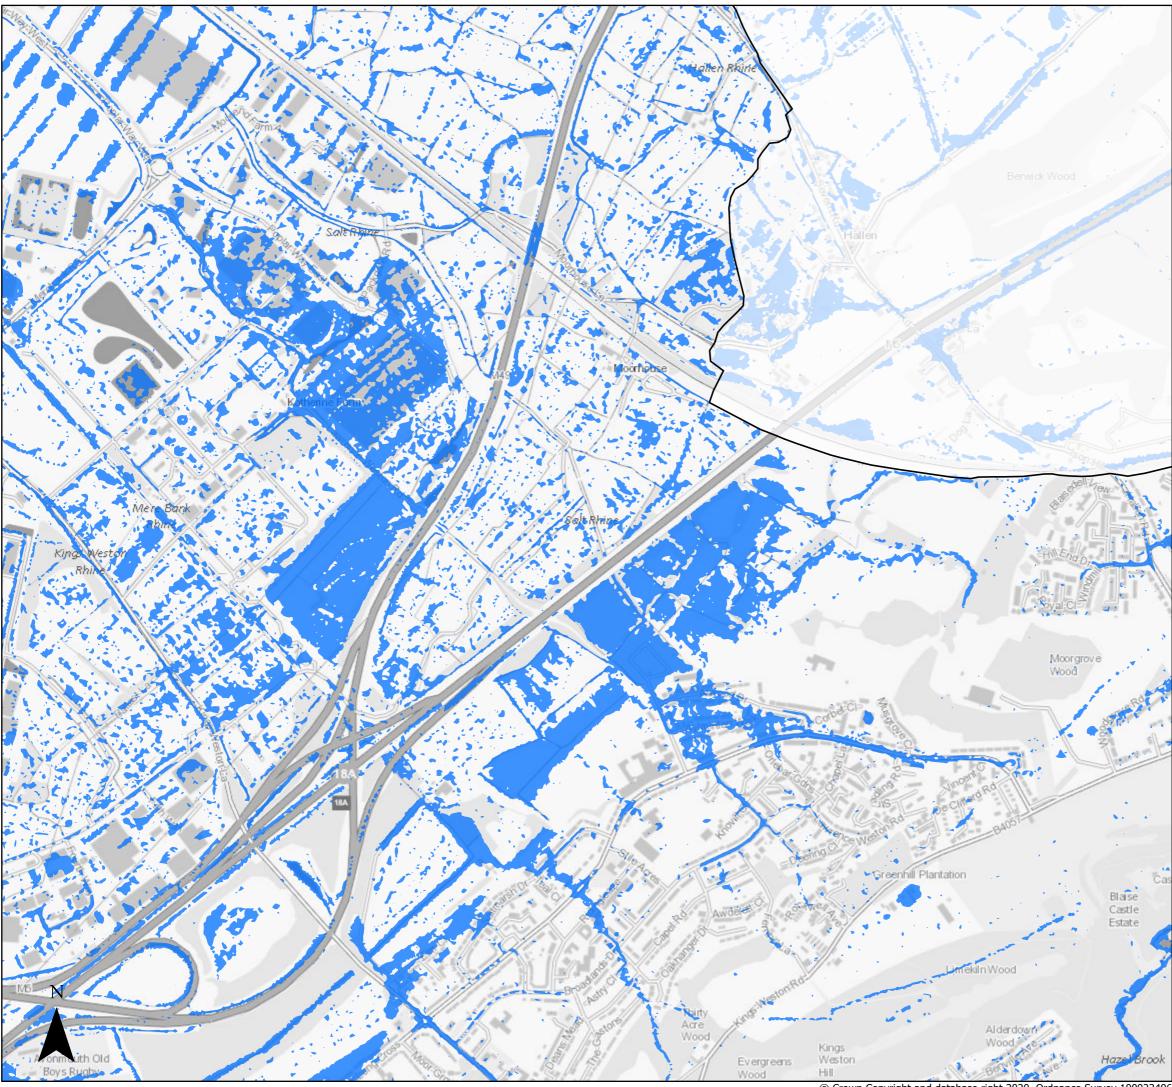

### Surface Water Flood Risk

2080 100 year Return Period (inclusive of climate change)Bristol City Boundary

### Page 4 of 21

<sup>©</sup> Crown Copyright and database right 2020. Ordnance Survey 100023406.