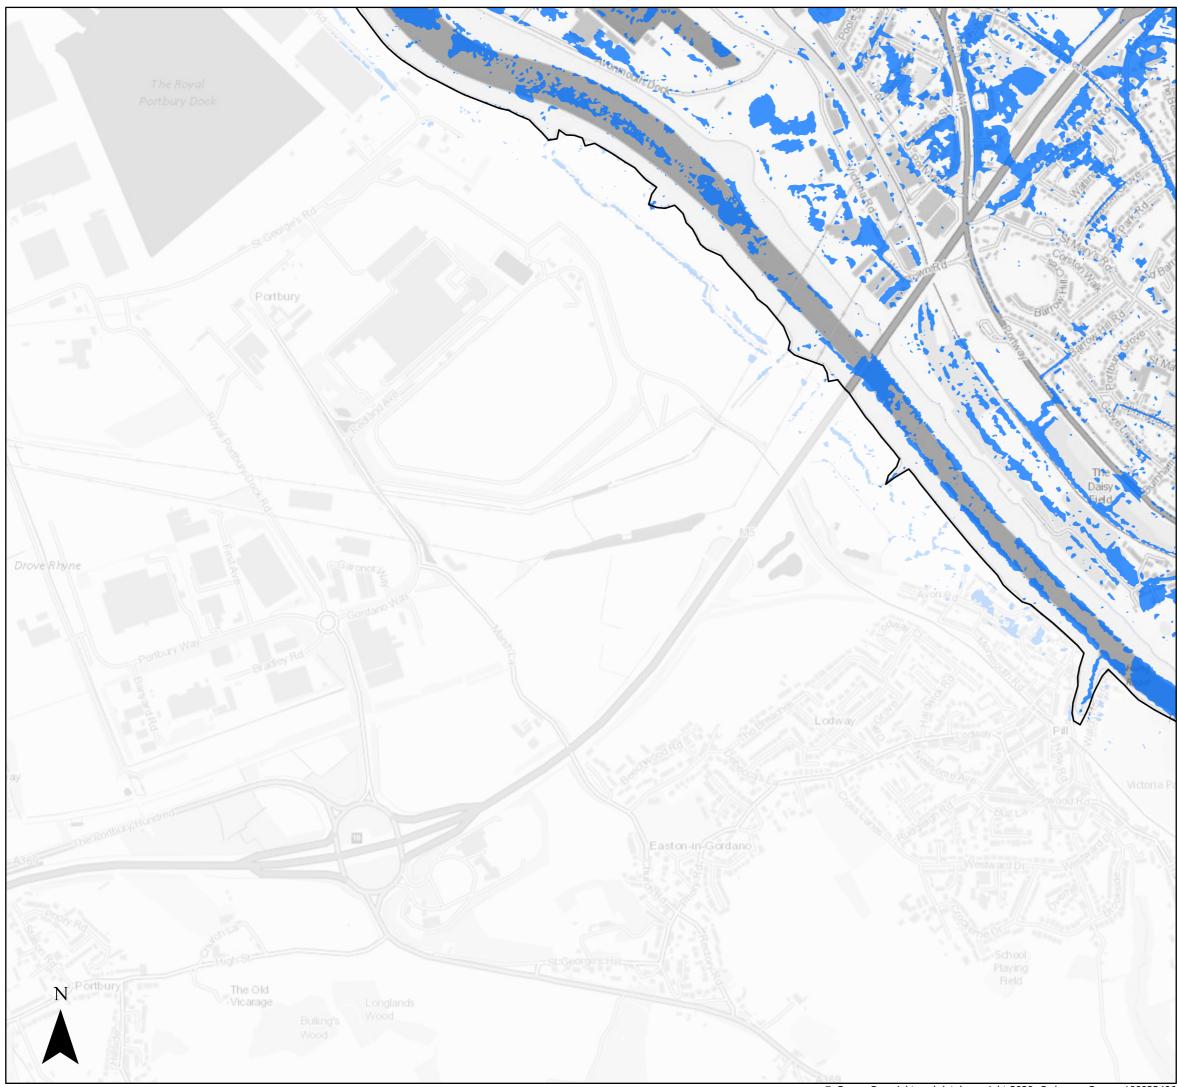

### Surface Water Flood Risk

2080 100 year Return Period (inclusive of climate change)Bristol City Boundary

### Page 6 of 21