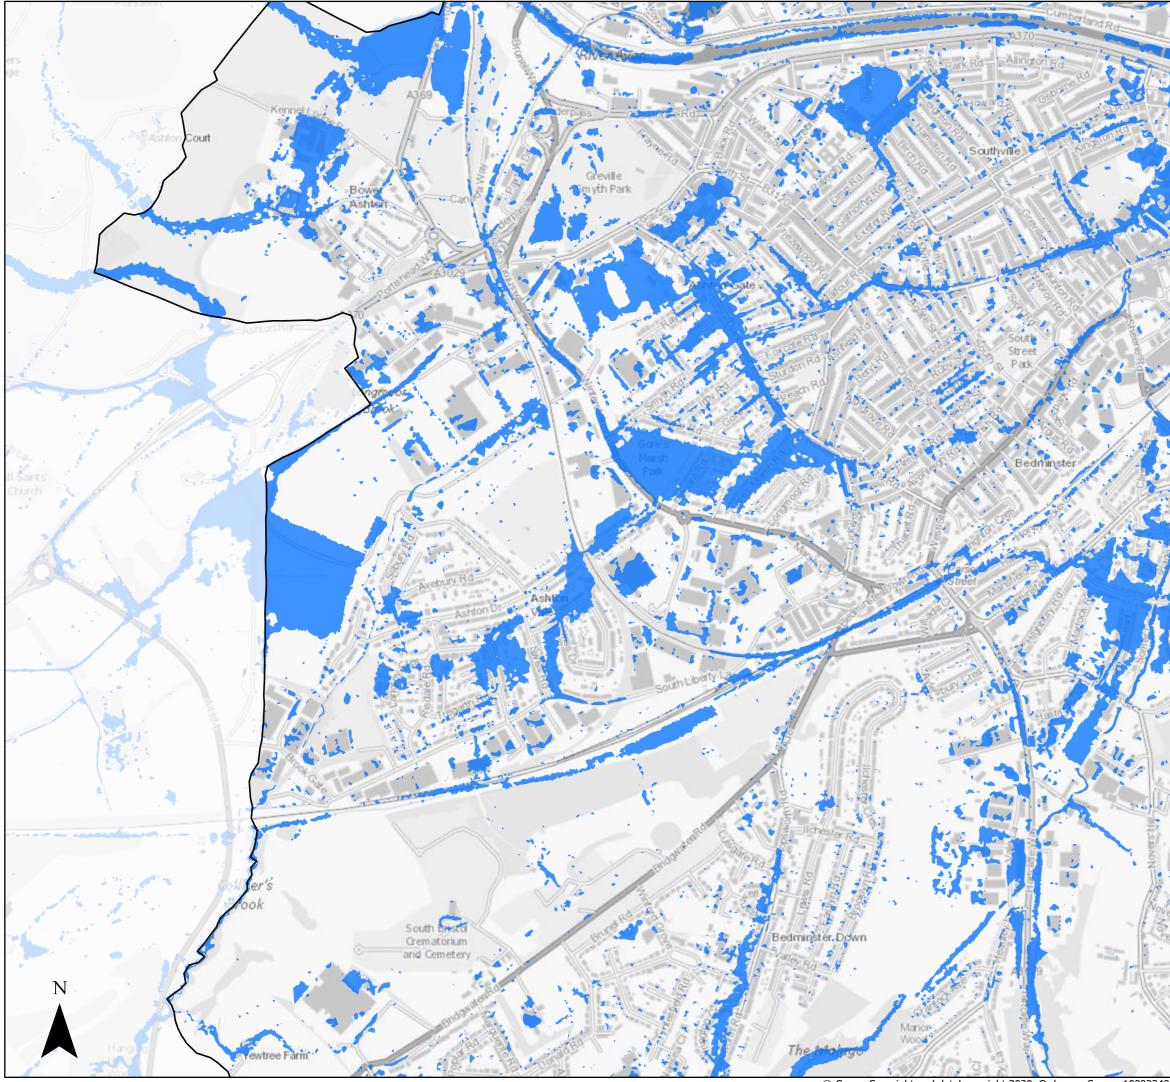

### Surface Water Flood Risk

2080 100 year Return Period (inclusive of climate change)Bristol City Boundary

### Page 15 of 21

<sup>©</sup> Crown Copyright and database right 2020. Ordnance Survey 100023406.