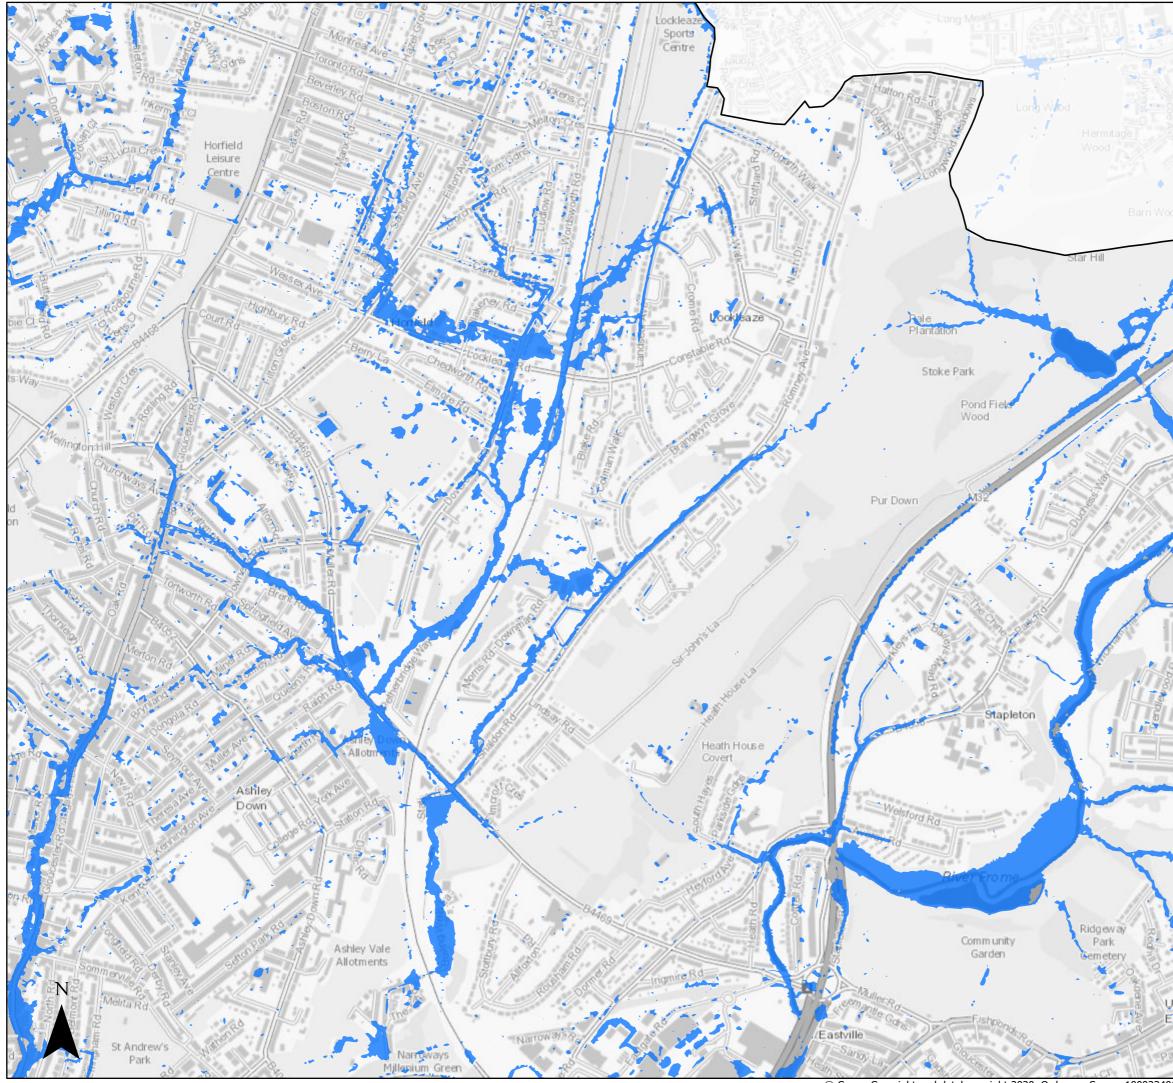

### Surface Water Flood Risk

2080 100 year Return Period (inclusive of climate change)Bristol City Boundary

### Page 10 of 21

<sup>©</sup> Crown Copyright and database right 2020. Ordnance Survey 100023406.