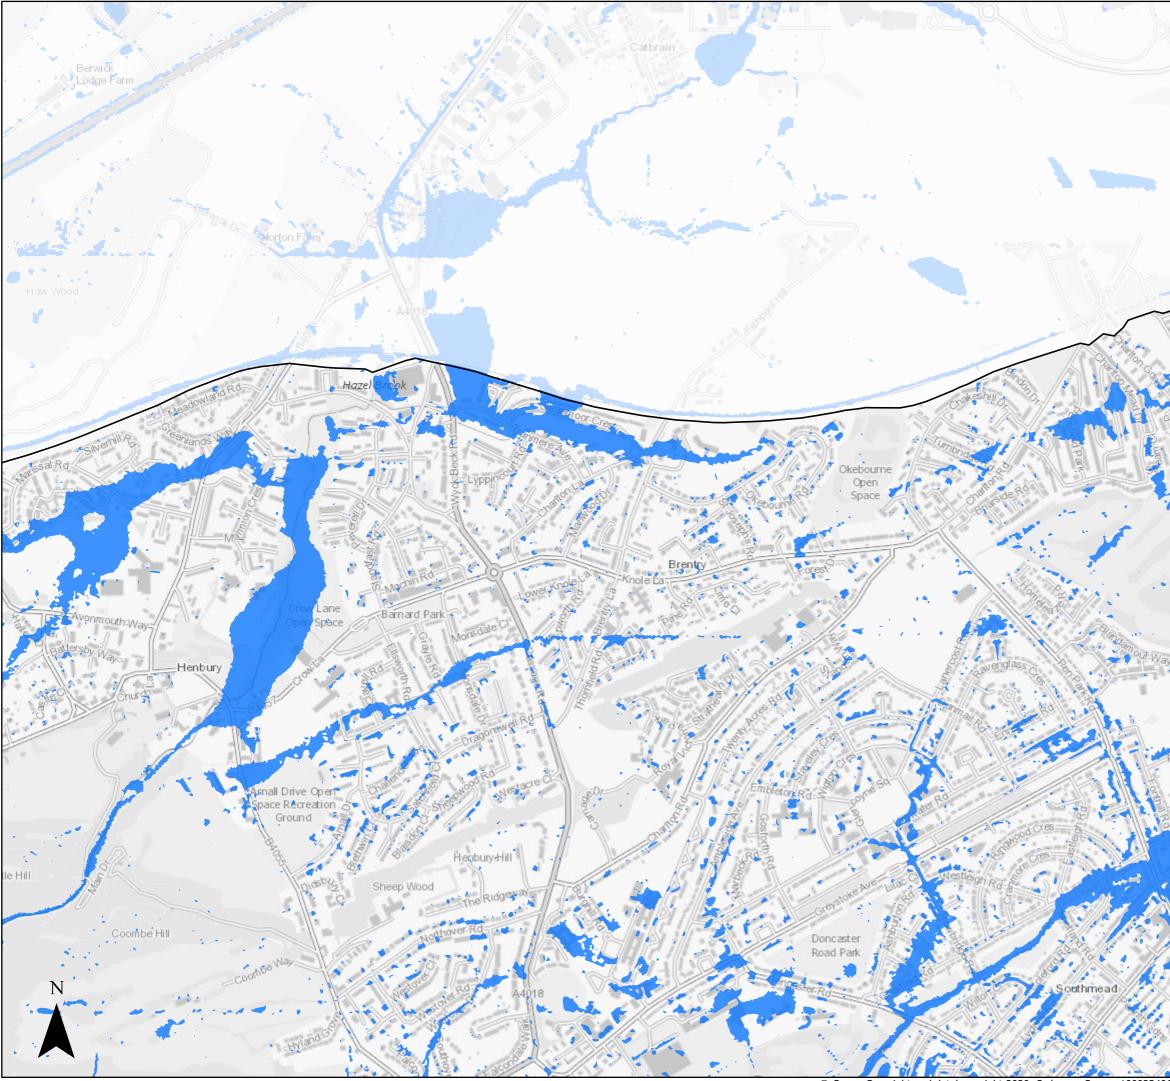

### Surface Water Flood Risk

2080 100 year Return Period (inclusive of climate change)Bristol City Boundary

### Page 4 of 21

<sup>©</sup> Crown Copyright and database right 2020. Ordnance Survey 100023406.