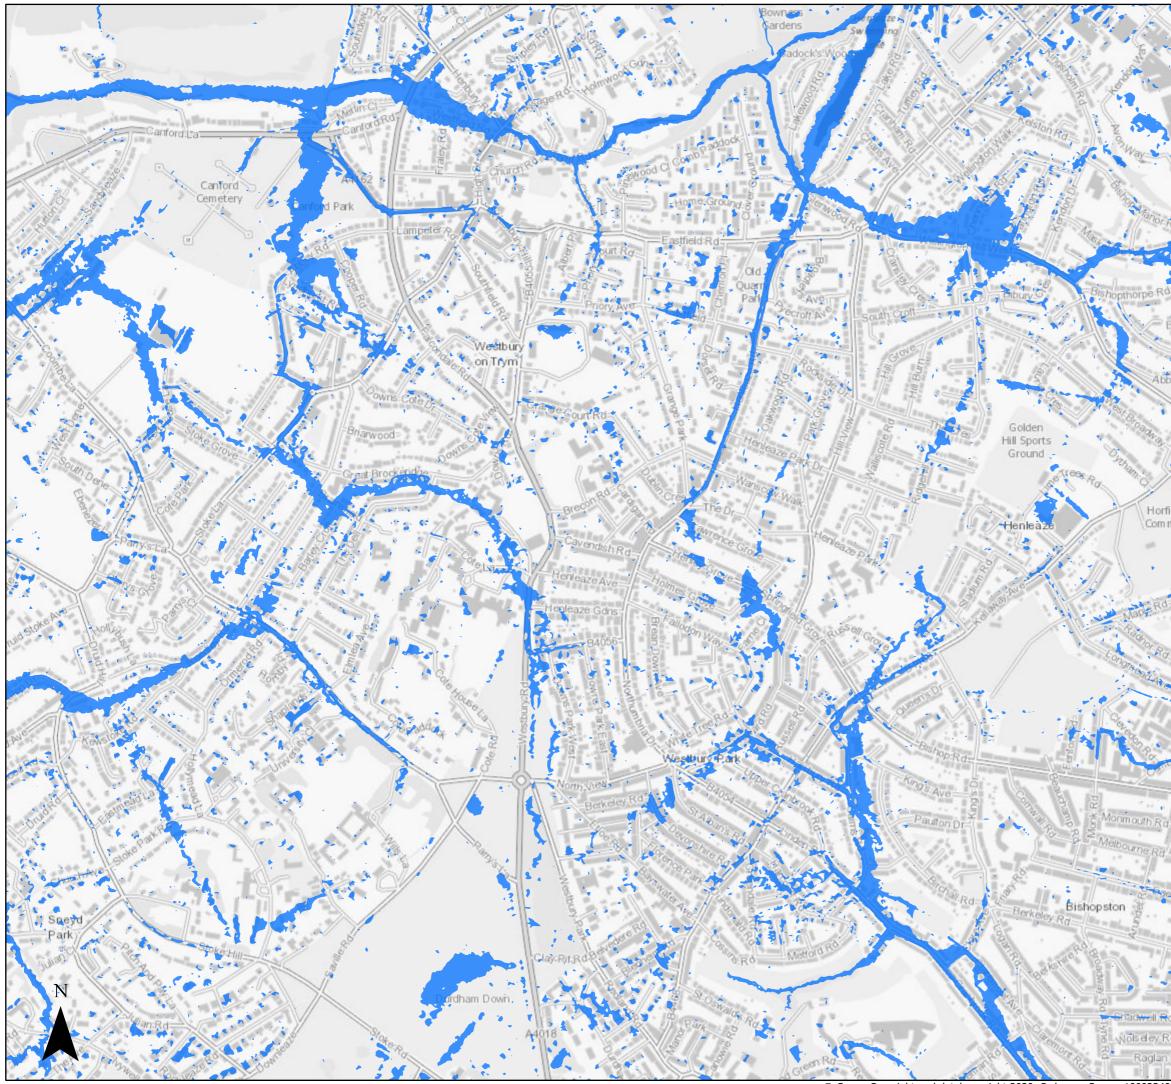

### Surface Water Flood Risk

2080 100 year Return Period (inclusive of climate change)Bristol City Boundary

### Page 6 of 21