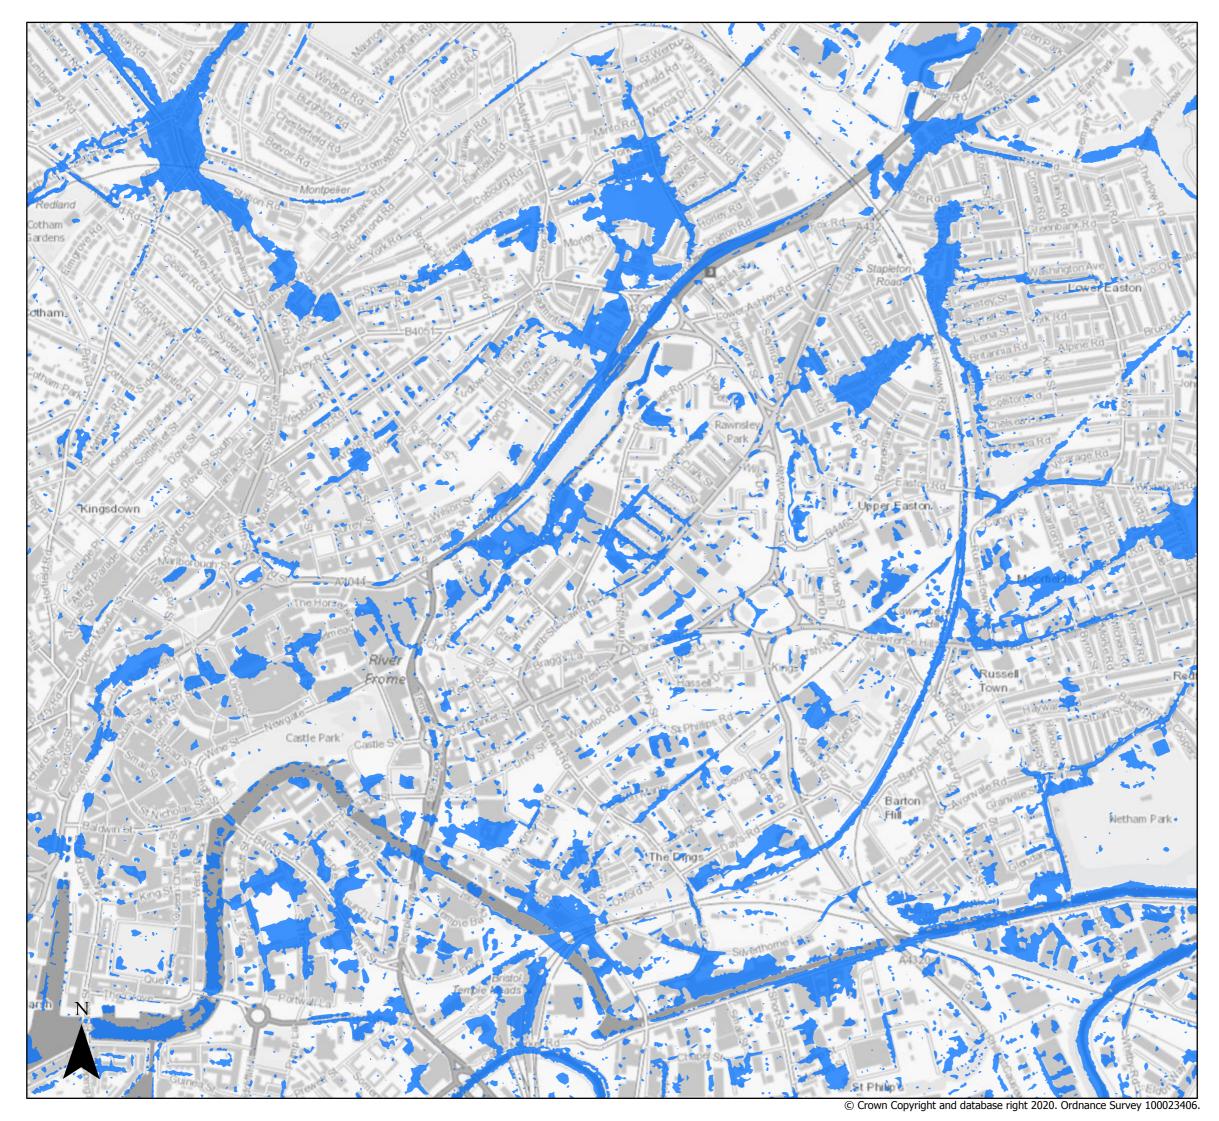

### Surface Water Flood Risk

2080 100 year Return Period (inclusive of climate change)Bristol City Boundary

### Page 13 of 21