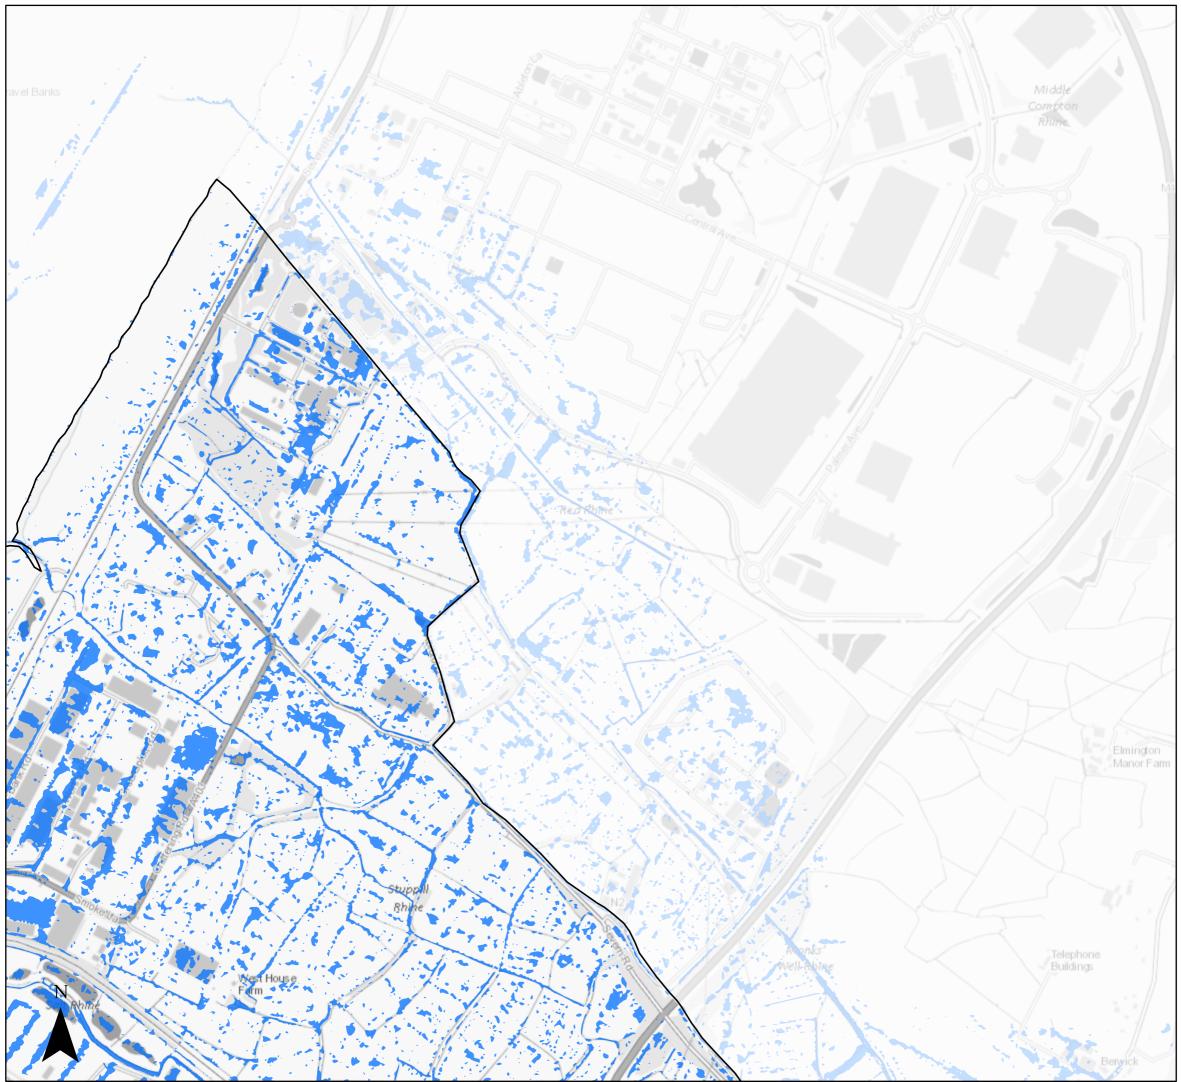

### Surface Water Flood Risk

2080 100 year Return Period (inclusive of climate change)Bristol City Boundary

### Page 3 of 21

© Crown Copyright and database right 2020. Ordnance Survey 100023406.