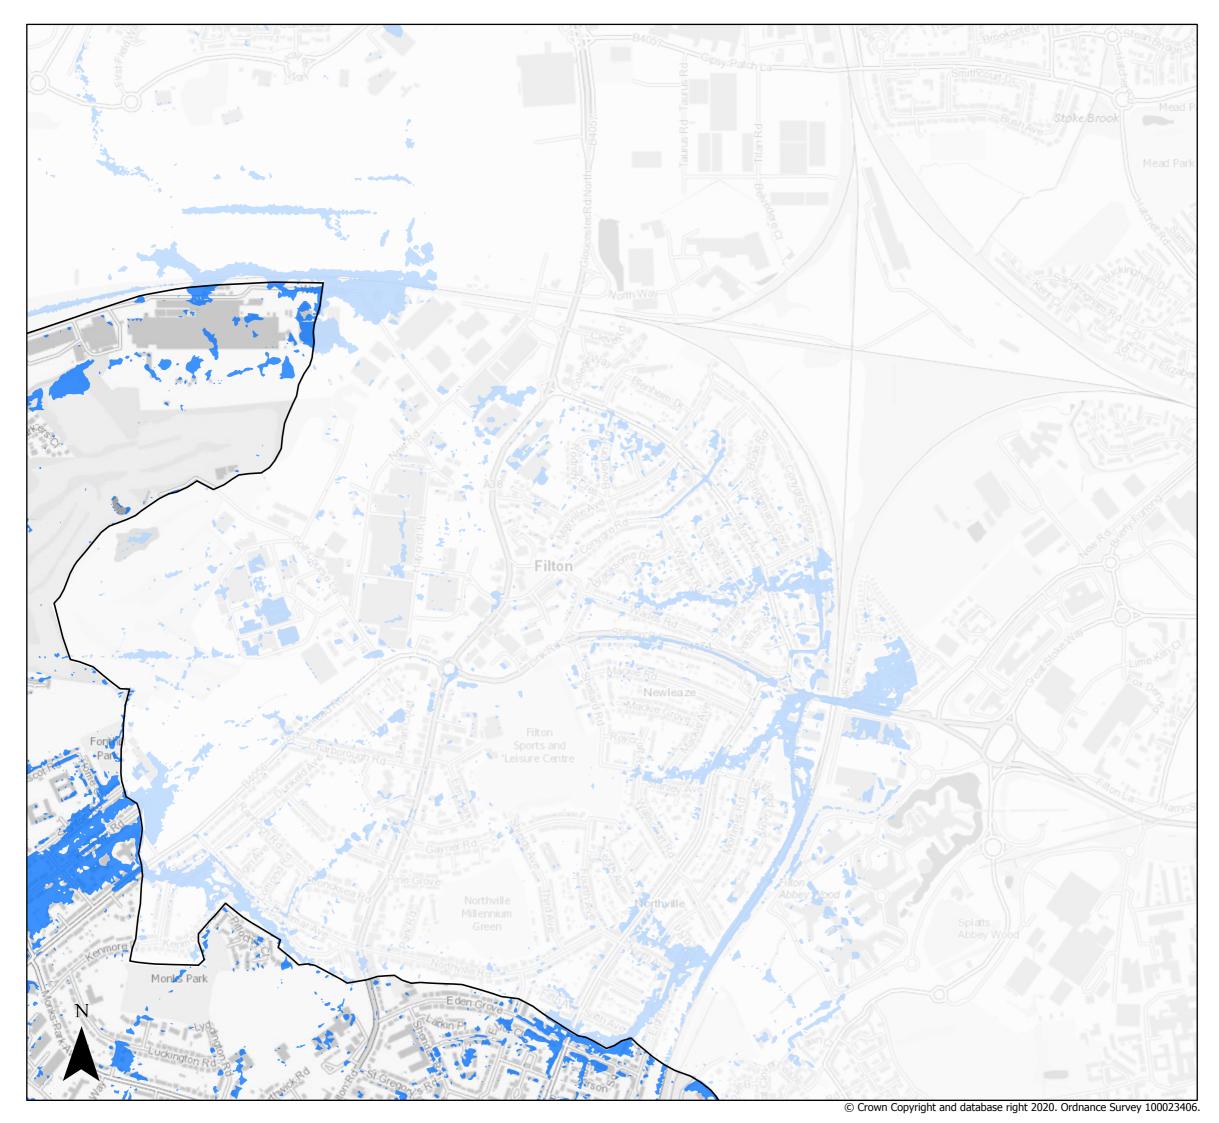

### Surface Water Flood Risk

2080 100 year Return Period (inclusive of climate change)Bristol City Boundary

### Page 5 of 21

<sup>©</sup> Crown Copyright and database right 2020. Ordnance Survey 100023406.