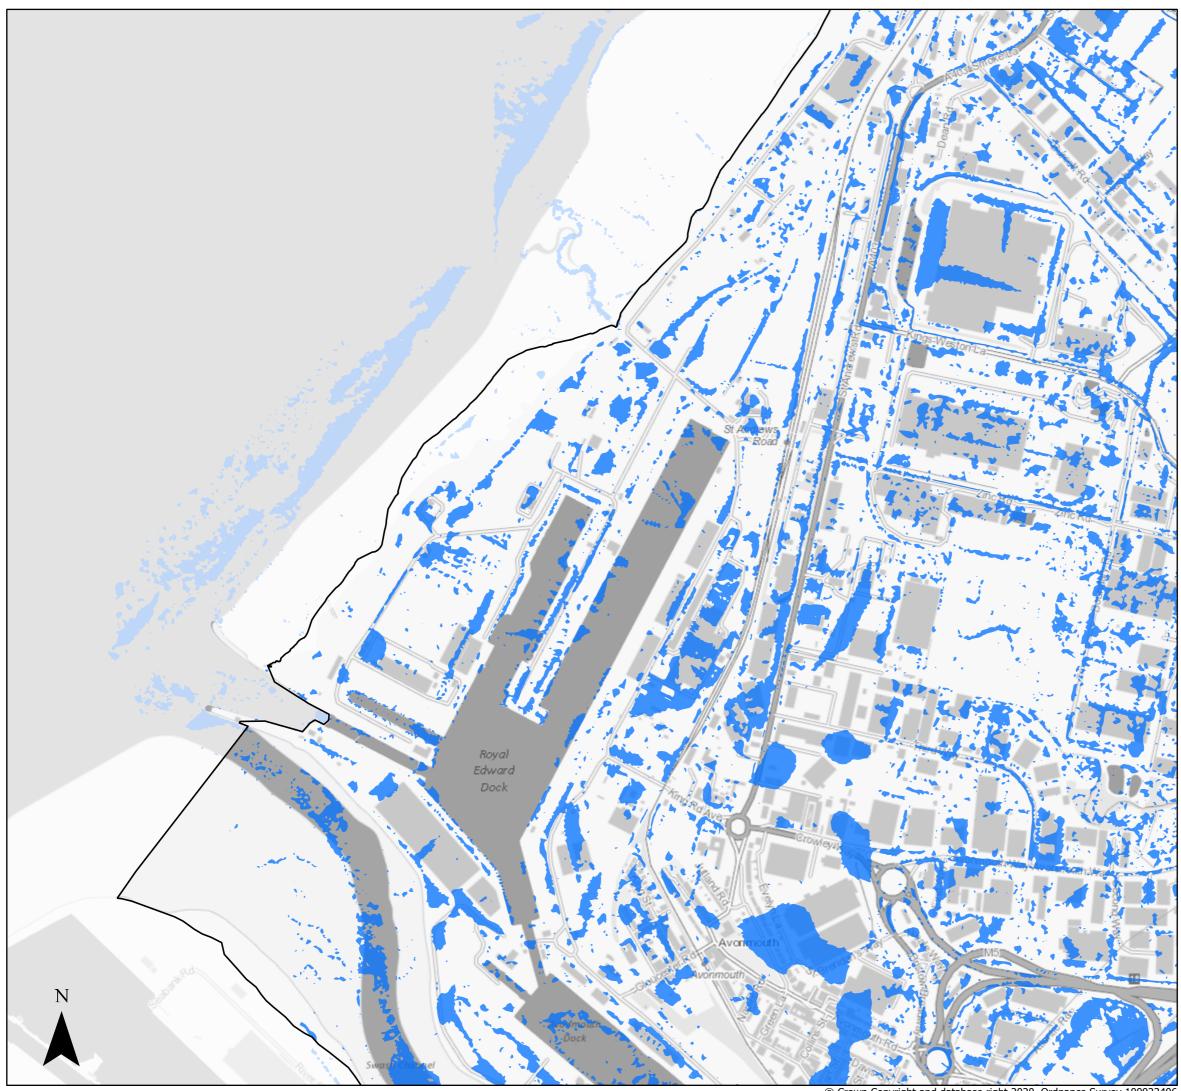

### Surface Water Flood Risk

2080 100 year Return Period (inclusive of climate change)Bristol City Boundary

### Page 4 of 21

<sup>©</sup> Crown Copyright and database right 2020. Ordnance Survey 100023406.