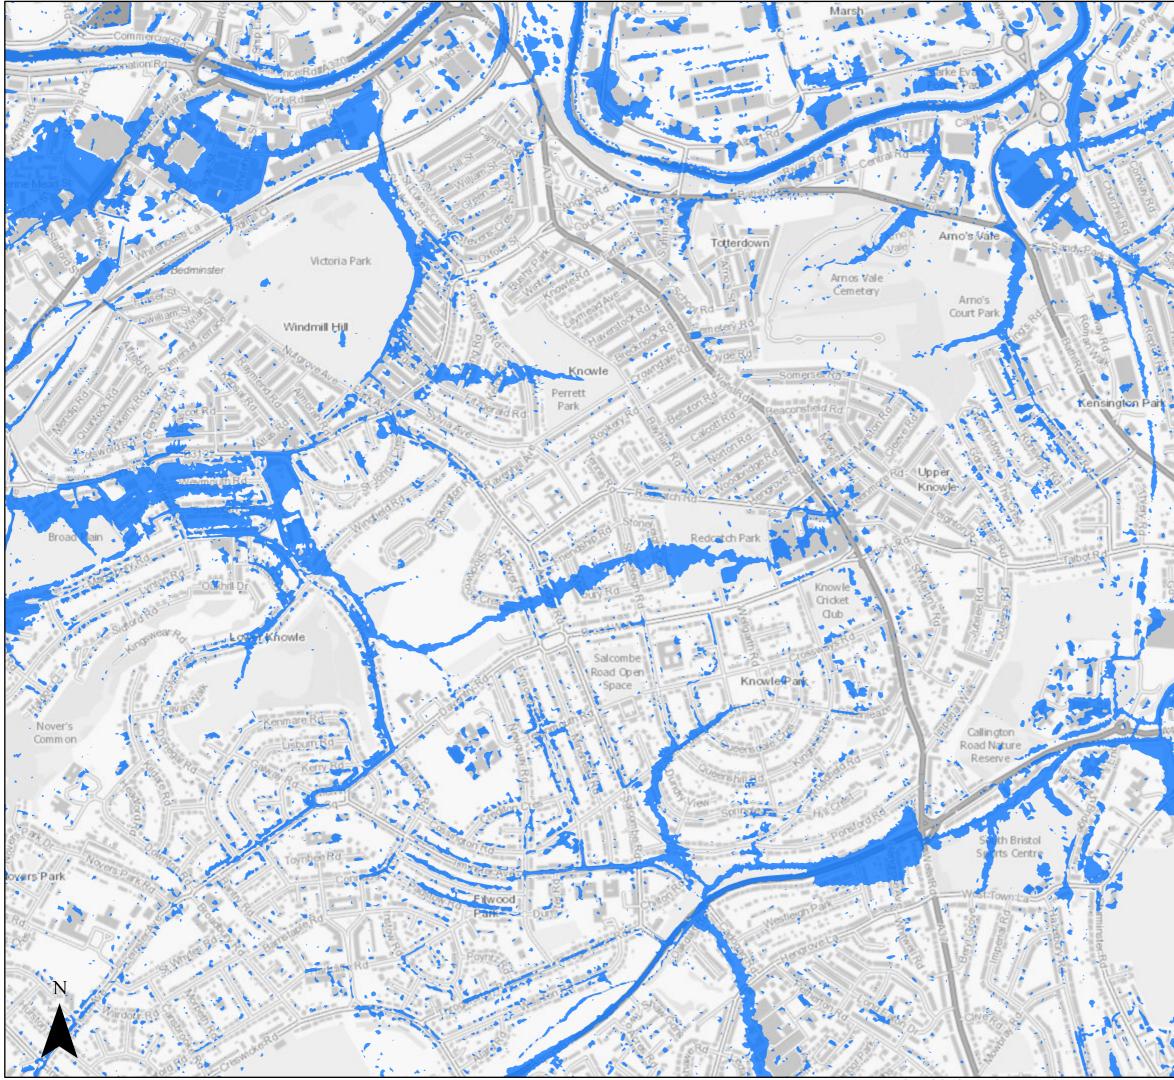

### Surface Water Flood Risk

2080 100 year Return Period (inclusive of climate change)Bristol City Boundary

### Page 16 of 21

<sup>©</sup> Crown Copyright and database right 2020. Ordnance Survey 100023406.