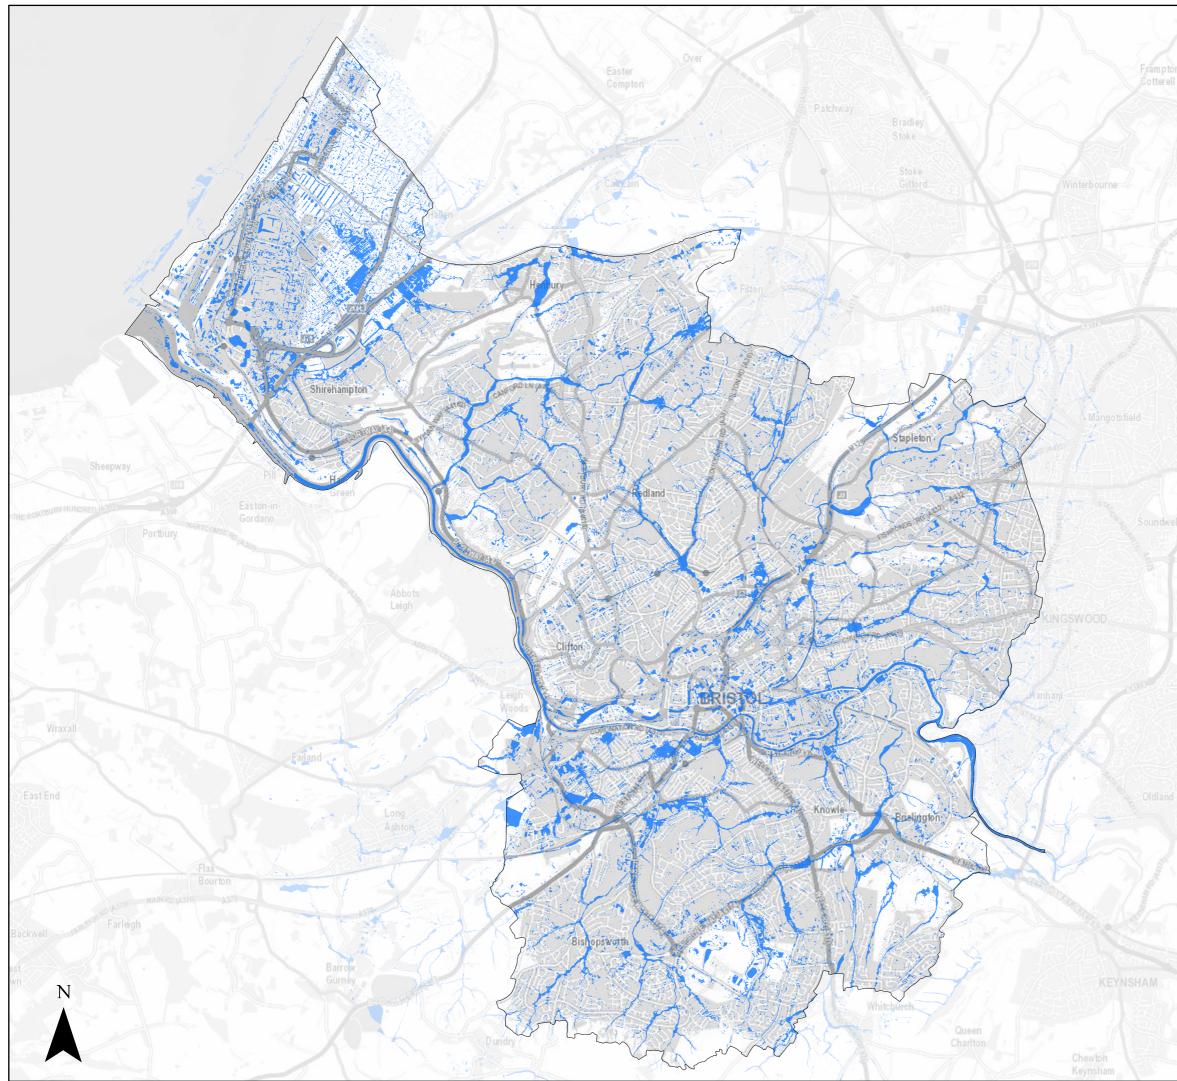

### Surface Water Flood Risk

2080 100 year Return Period (inclusive of climate change)Bristol City Boundary

Page 1 of 21

<sup>©</sup> Crown Copyright and database right 2020. Ordnance Survey 100023406.

### Surface Water Flood Risk

2080 100 year Return Period (inclusive of climate change)Bristol City Boundary