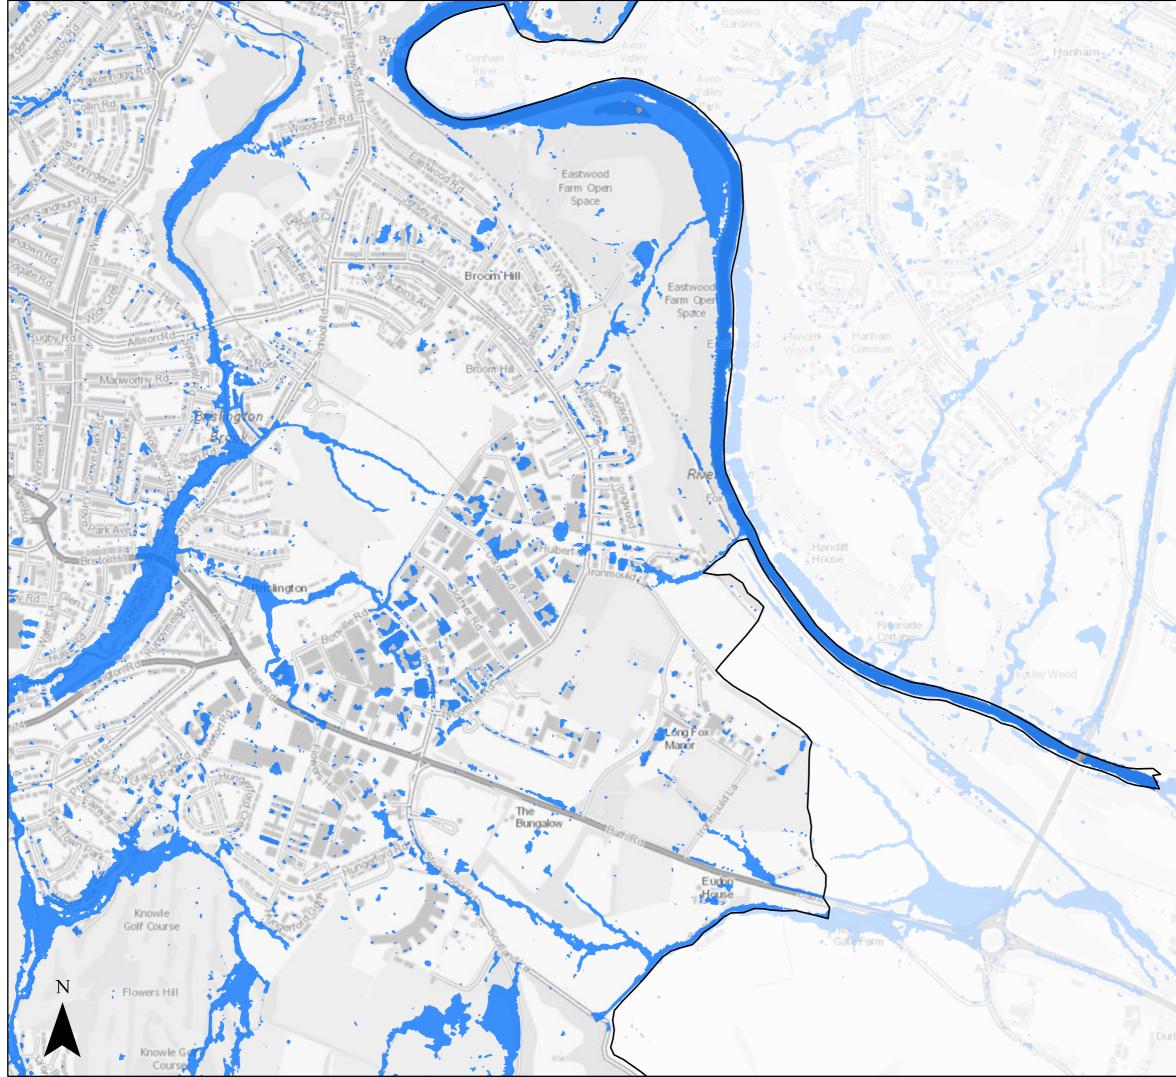

### Surface Water Flood Risk

2080 100 year Return Period (inclusive of climate change)Bristol City Boundary

### Page 17 of 21

© Crown Copyright and database right 2020. Ordnance Survey 100023406.