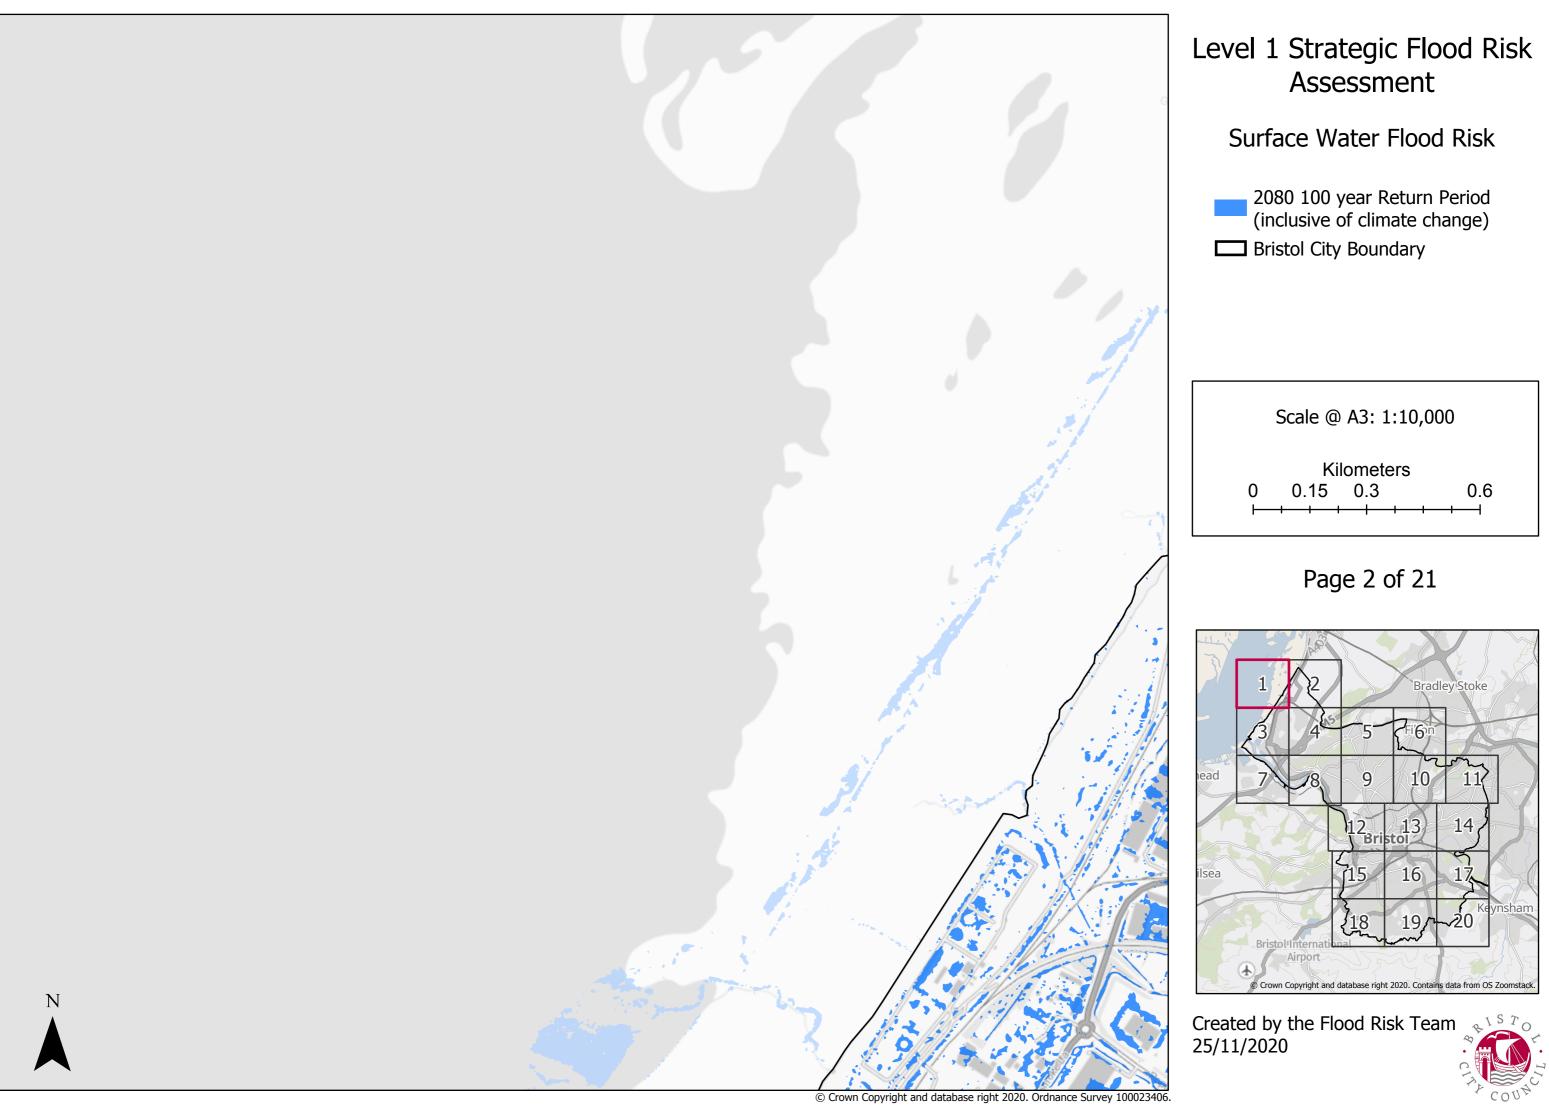

### Surface Water Flood Risk

2080 100 year Return Period (inclusive of climate change)Bristol City Boundary

Page 1 of 21

<sup>©</sup> Crown Copyright and database right 2020. Ordnance Survey 100023406.

### Surface Water Flood Risk

2080 100 year Return Period (inclusive of climate change)Bristol City Boundary