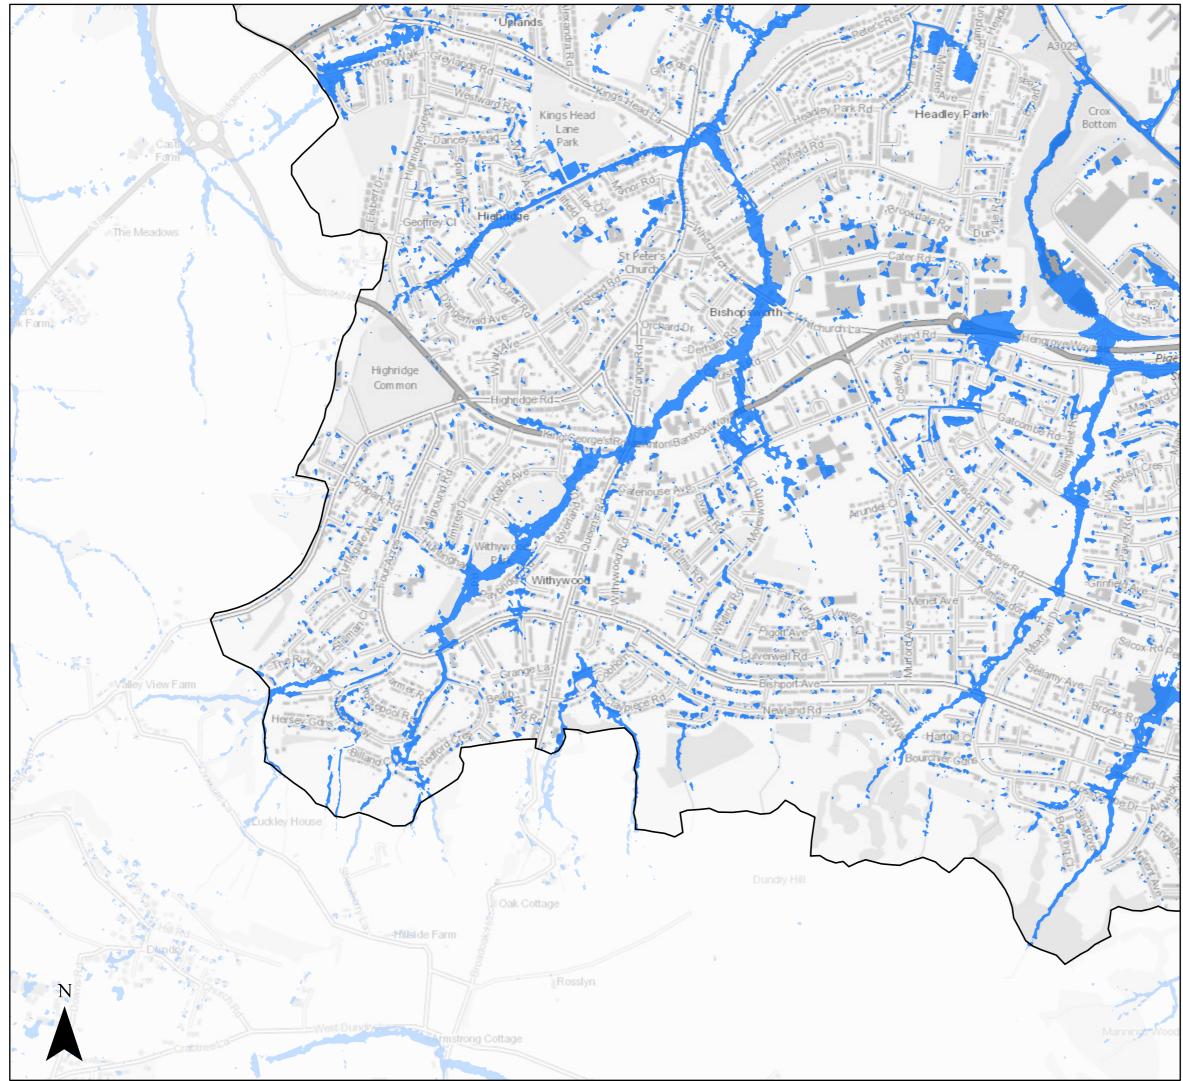

### Page 18 of 21

### Surface Water Flood Risk

2080 100 year Return Period (inclusive of climate change)Bristol City Boundary