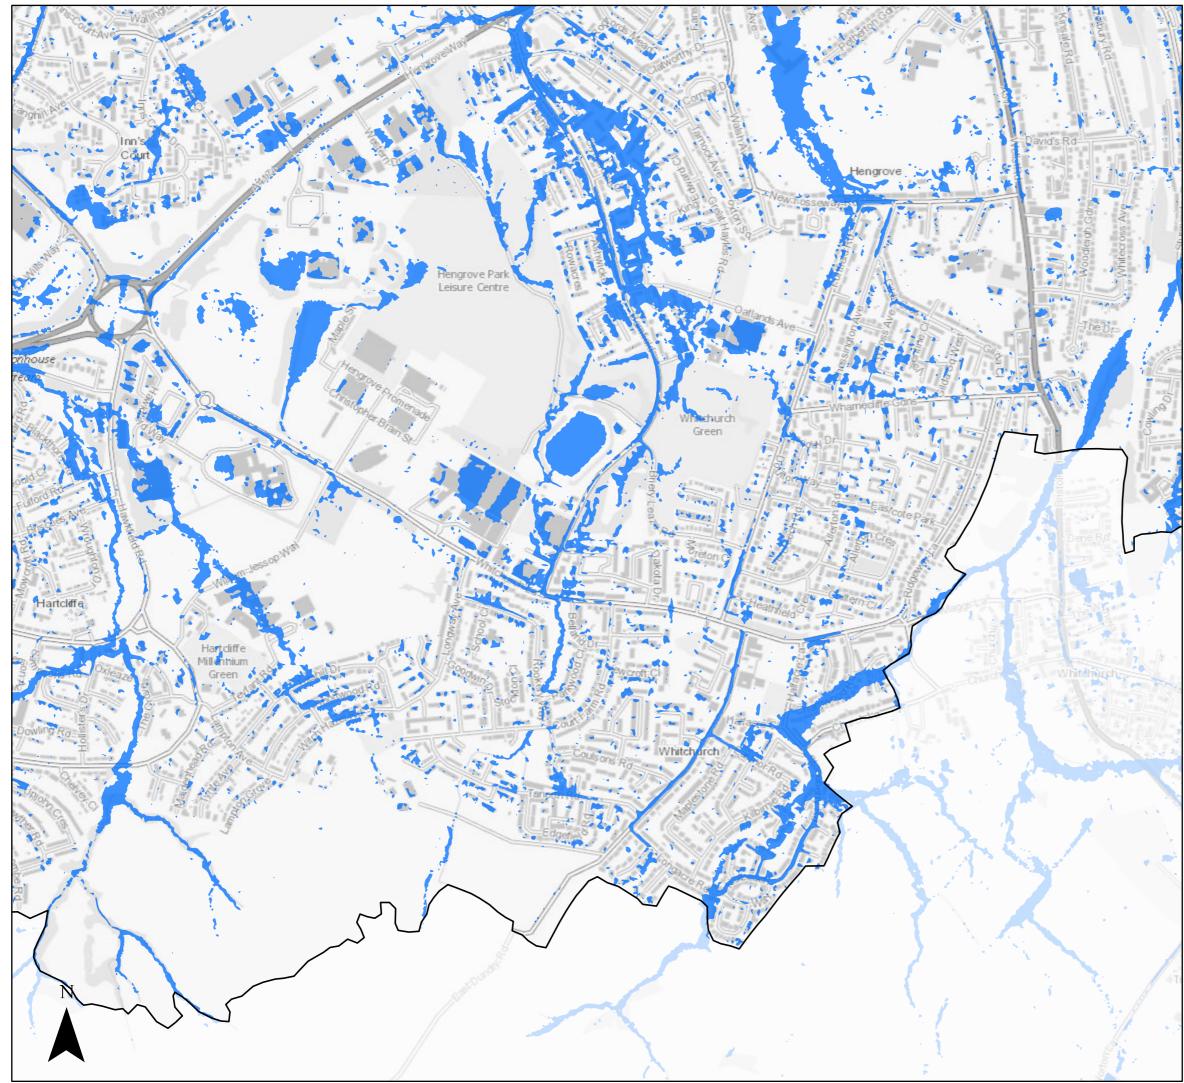

### Page 19 of 21

### Surface Water Flood Risk

2080 100 year Return Period (inclusive of climate change)Bristol City Boundary