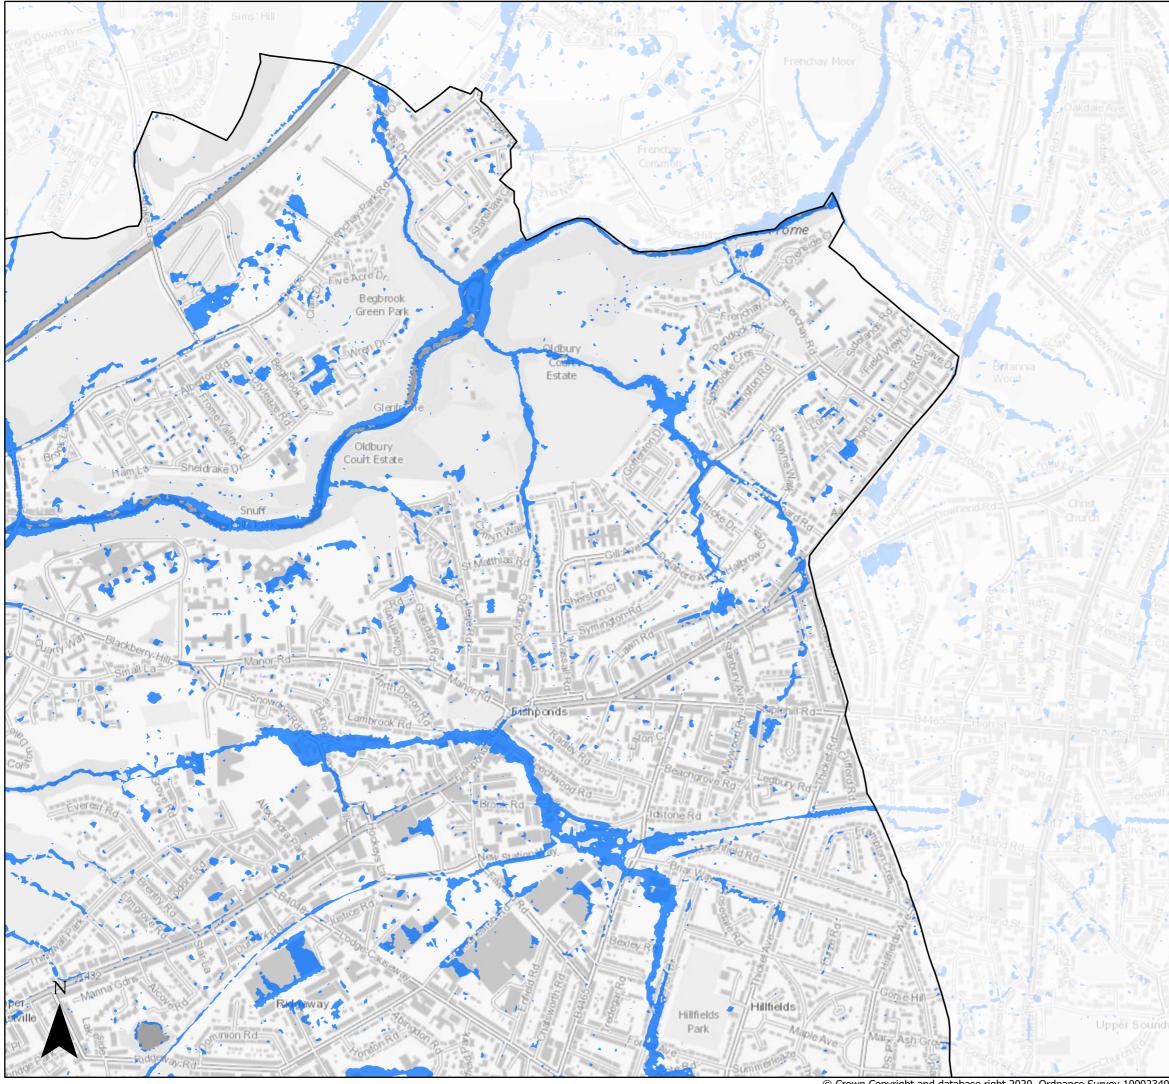

### Surface Water Flood Risk

2080 100 year Return Period (inclusive of climate change)Bristol City Boundary

### Page 11 of 21

© Crown Copyright and database right 2020. Ordnance Survey 100023406.