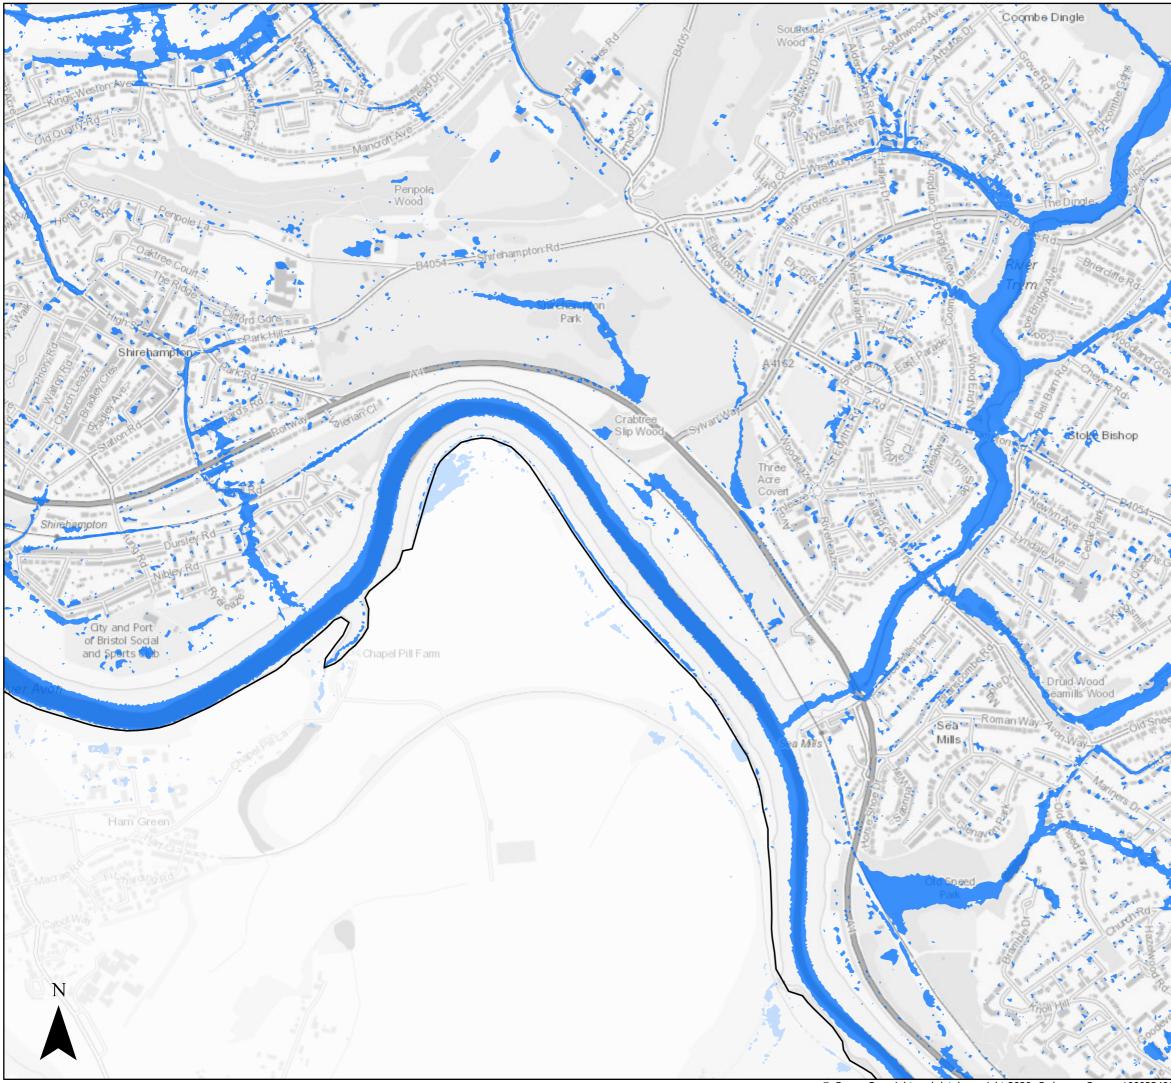

### Surface Water Flood Risk

2080 100 year Return Period (inclusive of climate change)Bristol City Boundary

### Page 5 of 21

<sup>©</sup> Crown Copyright and database right 2020. Ordnance Survey 100023406.