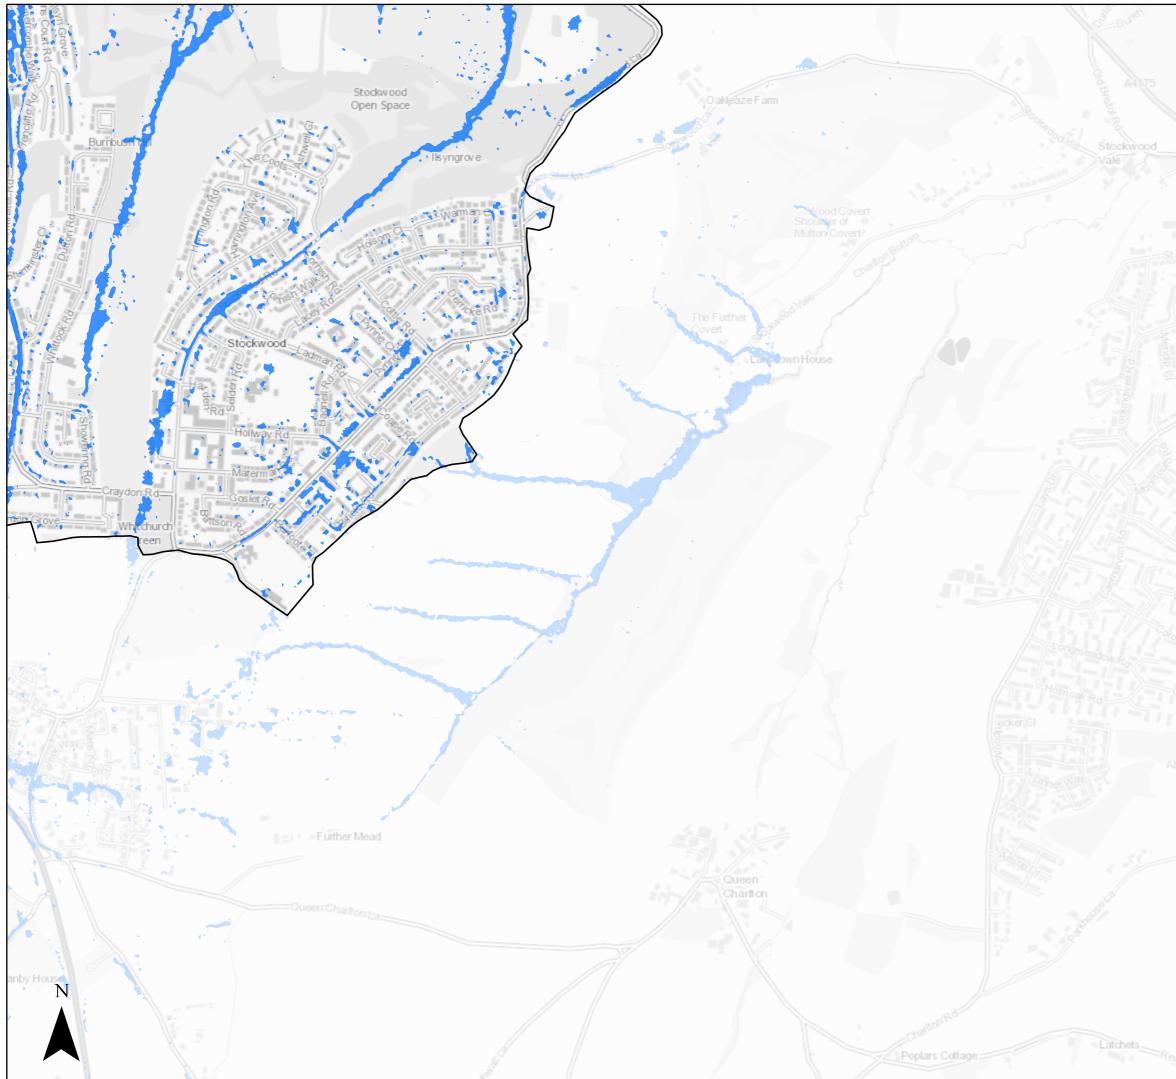

### Surface Water Flood Risk

2080 100 year Return Period (inclusive of climate change)Bristol City Boundary

### Page 20 of 21