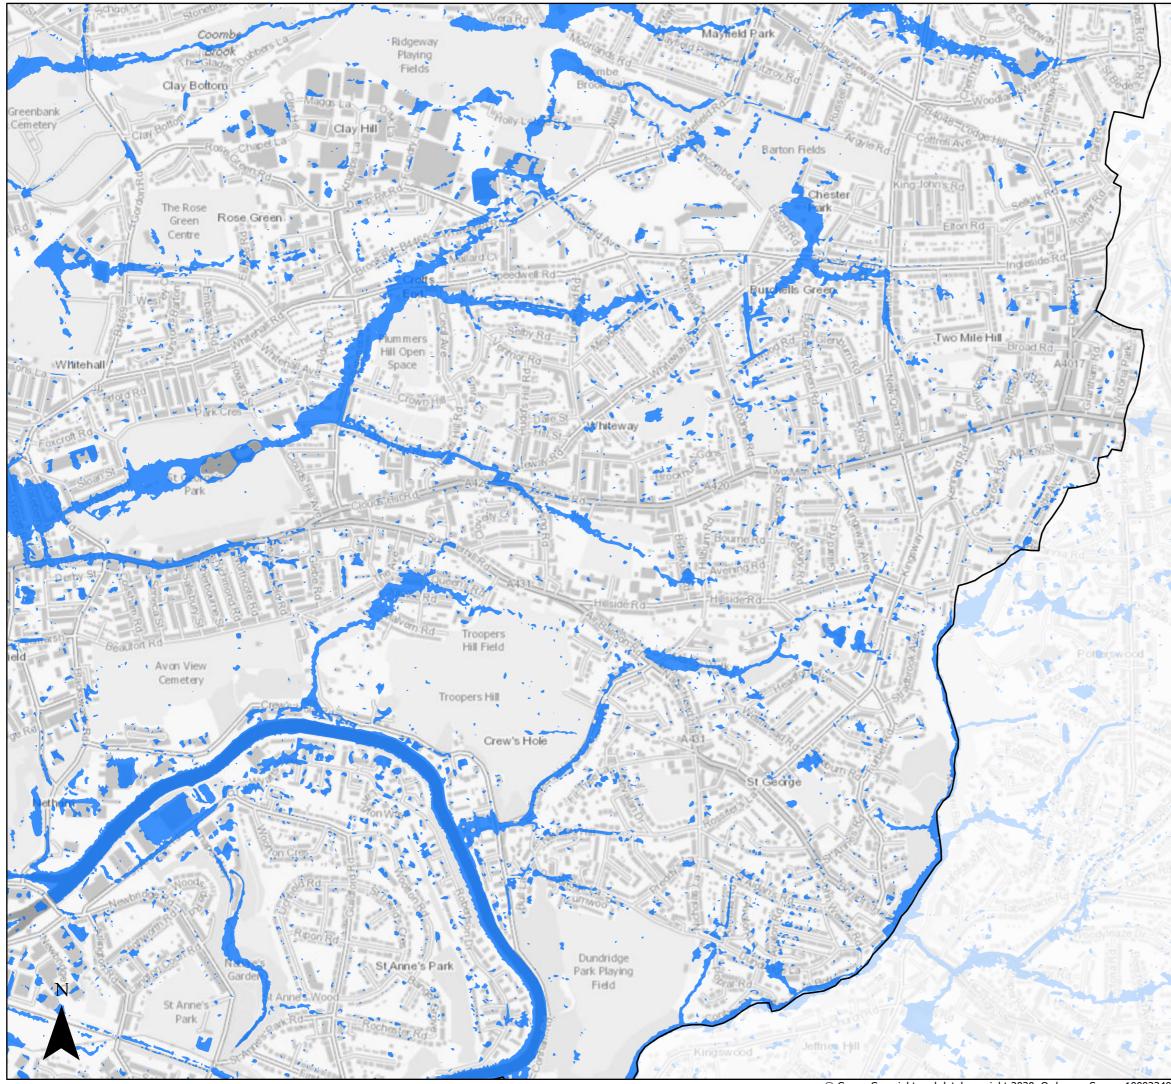

### Surface Water Flood Risk

2080 100 year Return Period (inclusive of climate change)Bristol City Boundary

### Page 14 of 21

<sup>©</sup> Crown Copyright and database right 2020. Ordnance Survey 100023406.