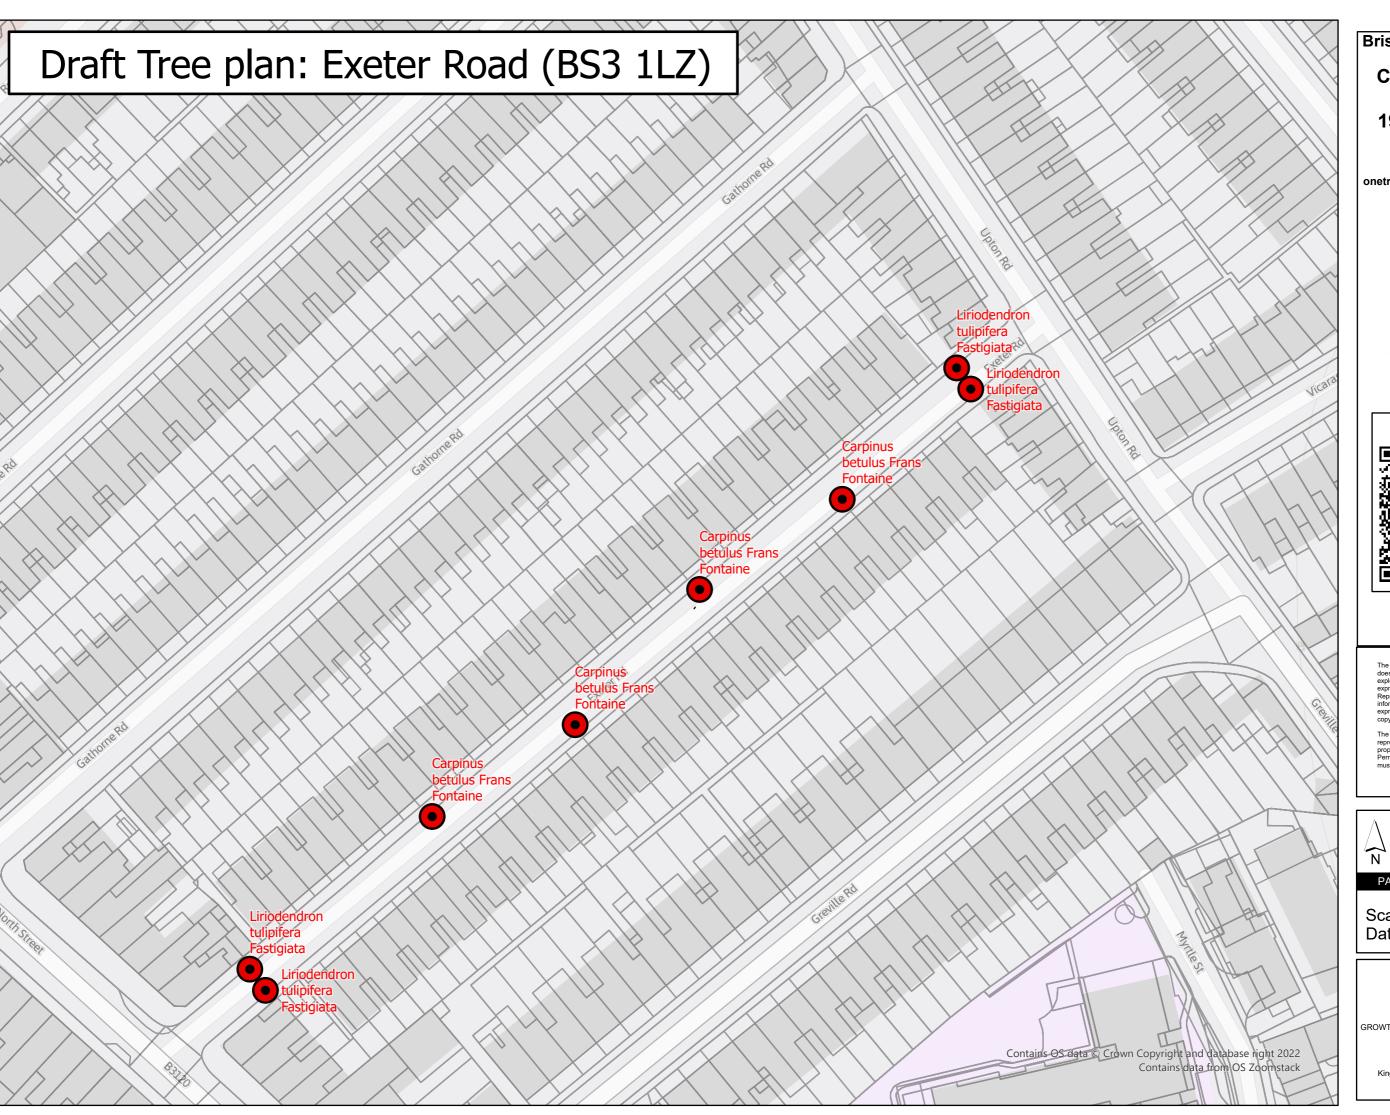

**Bristol City Council** 

Comments are invited by 19th July 2023 to:

onetreeperchild@bristol.gov.uk

The provision of information by Bristol City Council does not imply a right to reproduce or commercially exploit such information without the Council's express prior written permission.

## PARKS & GREEN SPACES

Scale: 1:781 @A3 Date: 23/06/2023

GROWTH & REGENERATION DIRECTORATE

MANAGEMENT OF PLACE

BRISTOL PARKS SERVICE

One Tree per Child,

Blaise Plant Nursery,

Kings Weston Road, Bristol, BS11 0XF.