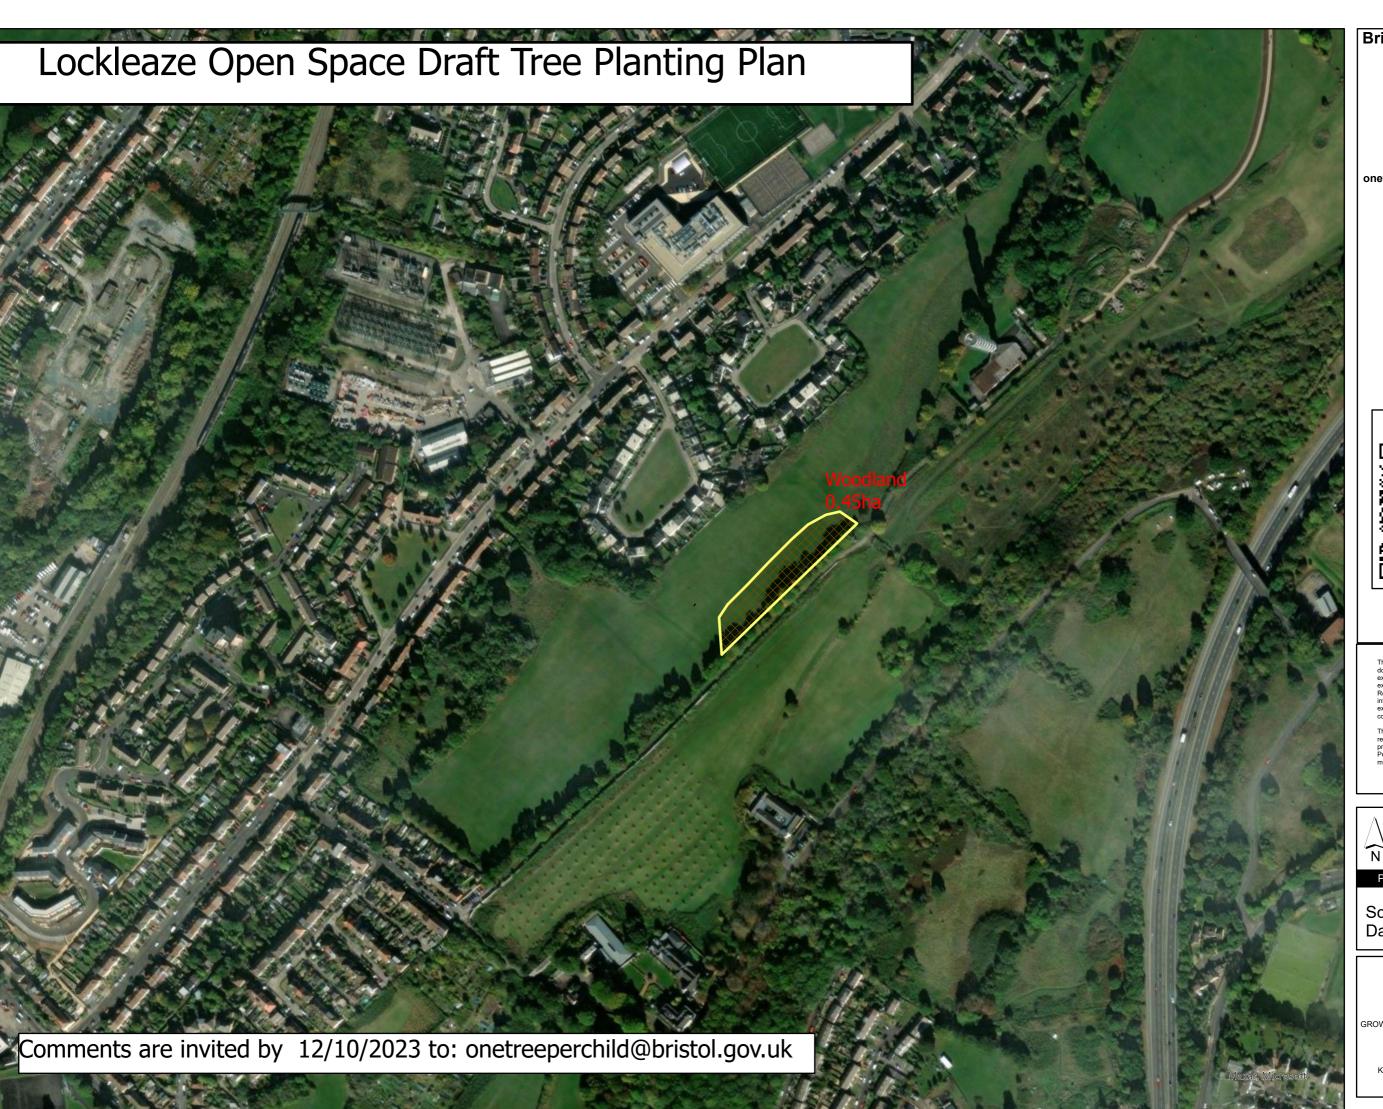

**Bristol City Council** 

Comments are invited by 12th Oct. 2023 to:

onetreeperchild@bristol.gov.uk

The provision of information by Bristol City Council does not imply a right to reproduce or commercially exploit such information without the Council's express prior written permission.

## PARKS & GREEN SPACES

Scale: 1:3,436 @A3 Date: 14/09/2023

GROWTH & REGENERATION DIRECTORATE
MANAGEMENT OF PLACE
BRISTOL PARKS SERVICE
One Tree per Child,
Blaise Plant Nursery,
Kings Weston Road, Bristol, BS11 0XF.
onetreeperchild@bristol.gov.uk
www.treebristol.com