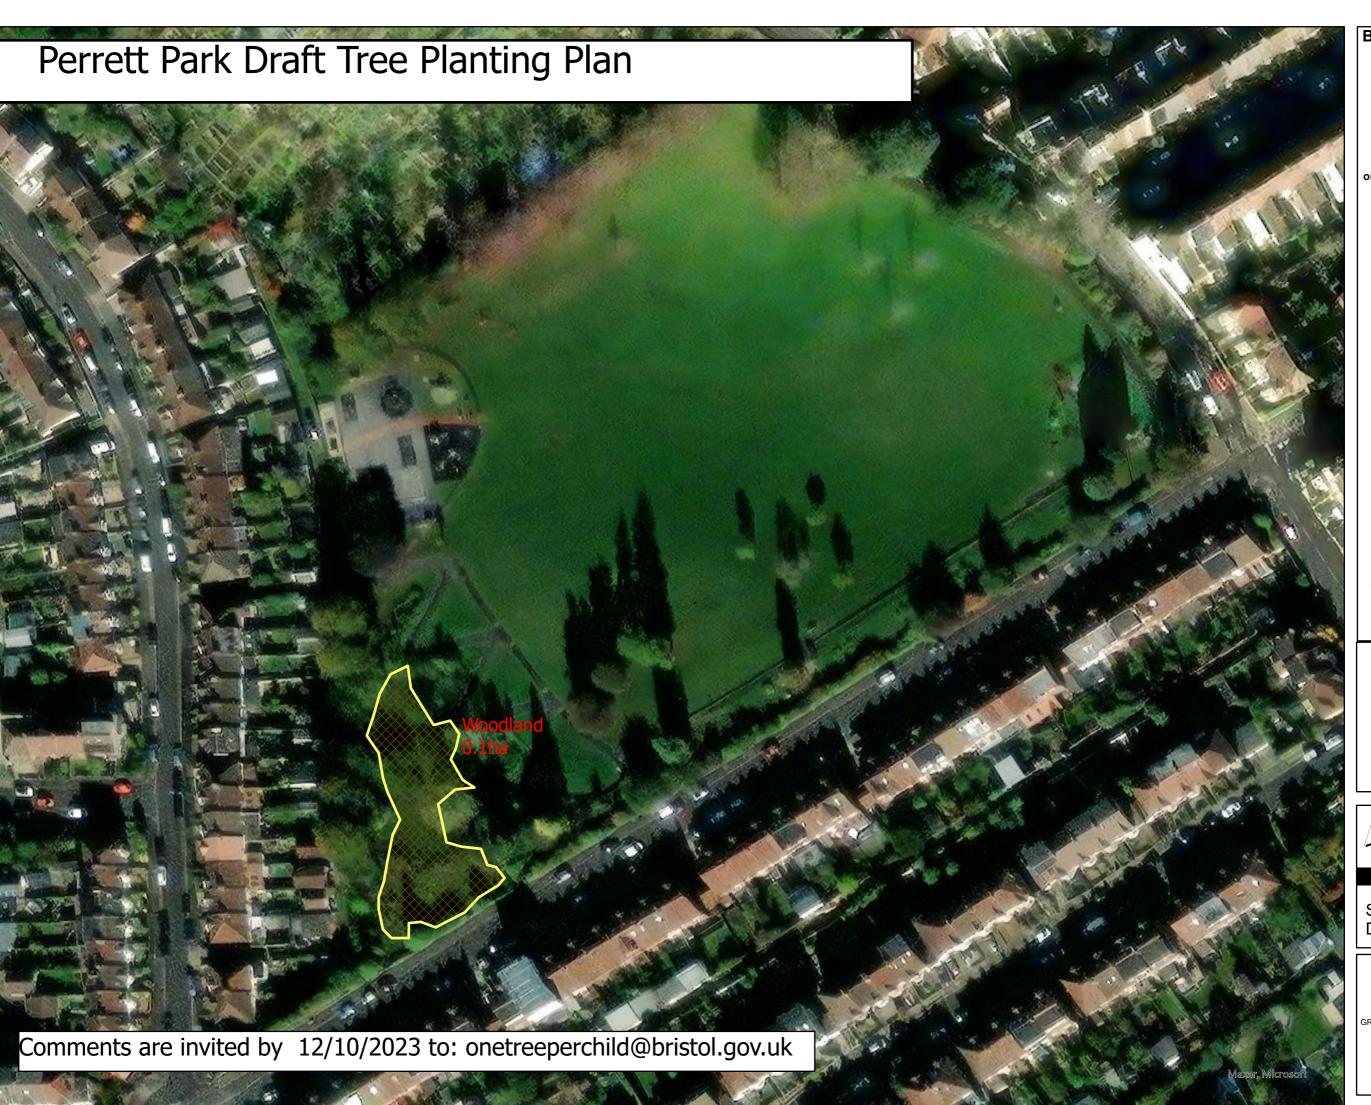

**Bristol City Council** 

Comments are invited by 12th Oct. 2023 to:

onetreeperchild@bristol.gov.uk

The provision of information by Bristol City Council does not imply a right to reproduce or commercially exploit such information without the Council's express prior written permission.

## PARKS & GREEN SPACES

Scale: 1:901 @A3 Date: 14/09/2023

GROWTH & REGENERATION DIRECTORATE
MANAGEMENT OF PLACE
BRISTOL PARKS SERVICE
One Tree per Child,
Blaise Plant Nursery,
Kings Weston Road, Bristol, BS11 0XF.
onetreeperchild@bristol.gov.uk
www.treebristol.com