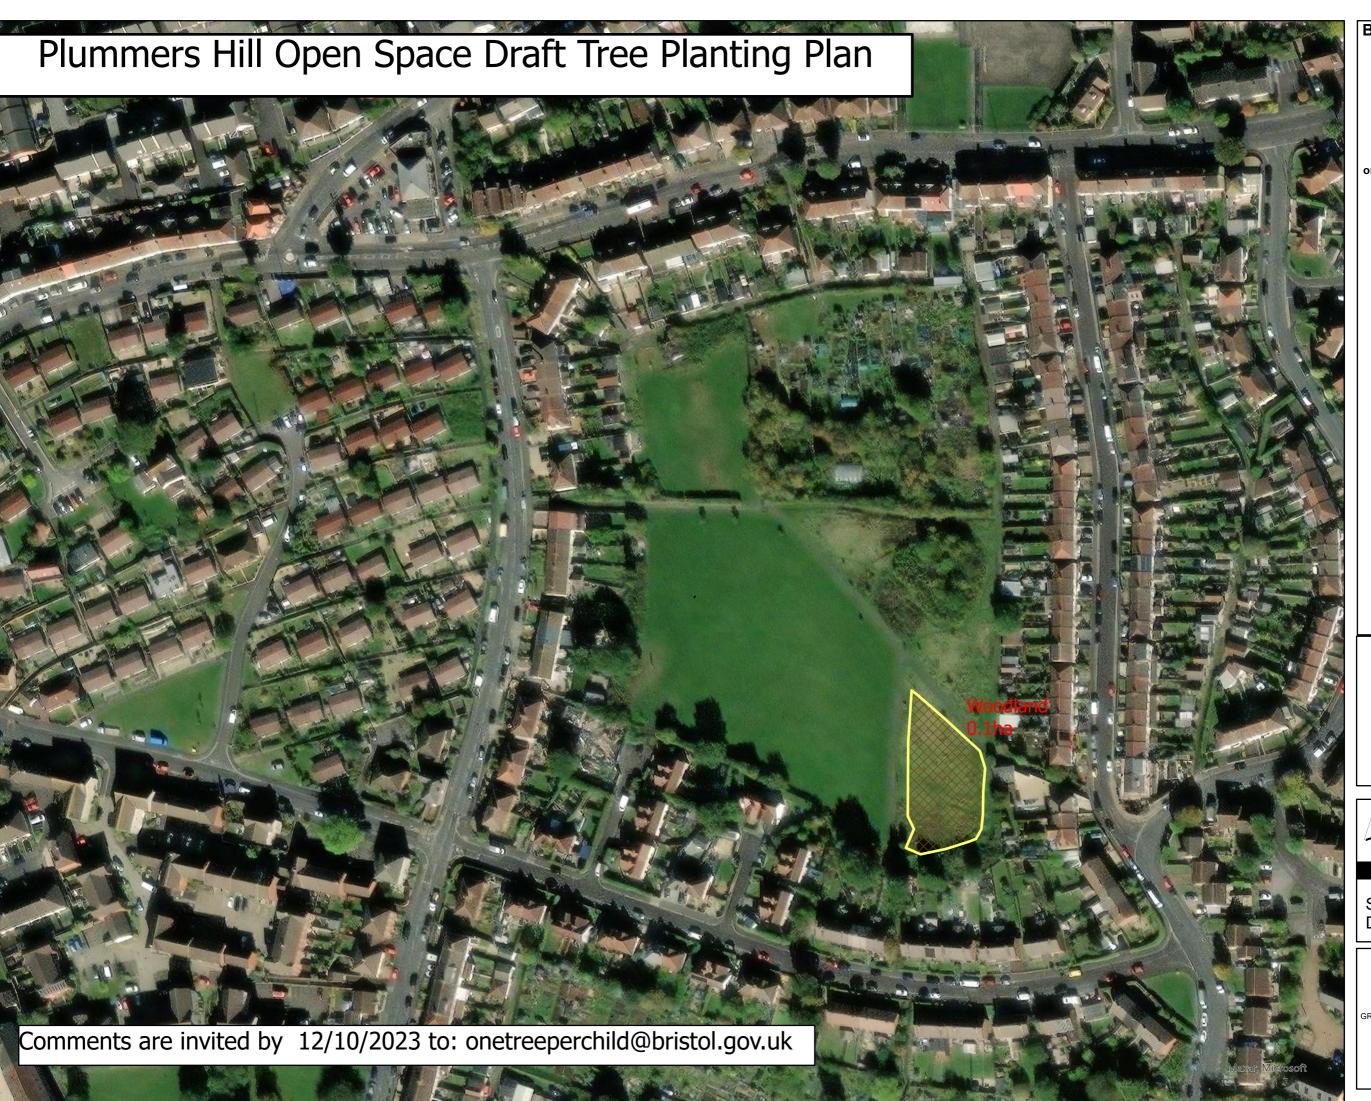

Bristol City Council

Comments are invited by 12th Oct. 2023 to:

onetreeperchild@bristol.gov.uk

The provision of information by Bristol City Council does not imply a right to reproduce or commercially exploit such information without the Council's express prior written permission.

## PARKS & GREEN SPACES

Scale: 1:1,407 @A3 Date: 14/09/2023

GROWTH & REGENERATION DIRECTORATE
MANAGEMENT OF PLACE
BRISTOL PARKS SERVICE
One Tree per Child,
Blaise Plant Nursery,
Kings Weston Road, Bristol, BS11 0XF.
onetreeperchild@bristol.gov.uk
www.treebristol.com