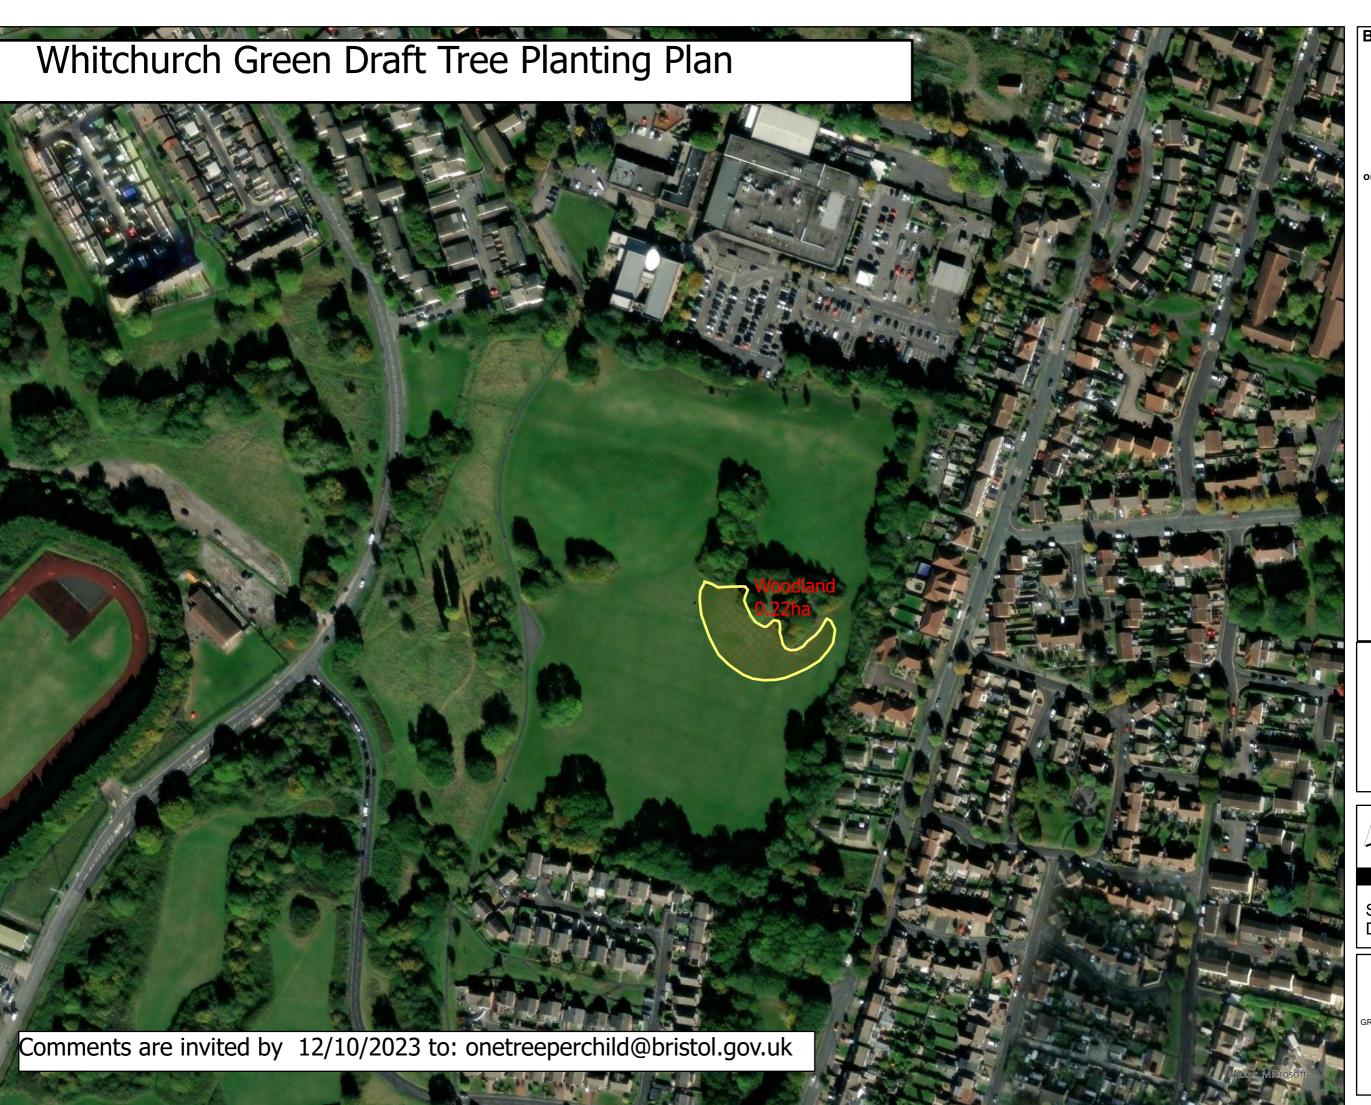

Bristol City Council

Comments are invited by 12th Oct. 2023 to:

onetreeperchild@bristol.gov.uk

The provision of information by Bristol City Council does not imply a right to reproduce or commercially exploit such information without the Council's express prior written permission.

PARKS & GREEN SPACES

Scale: 1:2,199 @A3 Date: 14/09/2023

GROWTH & REGENERATION DIRECTORATE
MANAGEMENT OF PLACE
BRISTOL PARKS SERVICE
One Tree per Child,
Balsiee Plant Nursery,
Kings Weston Road, Bristol, BS11 0XF.
onetreeperchild@bristol.gov.uk
www.treebristol.com