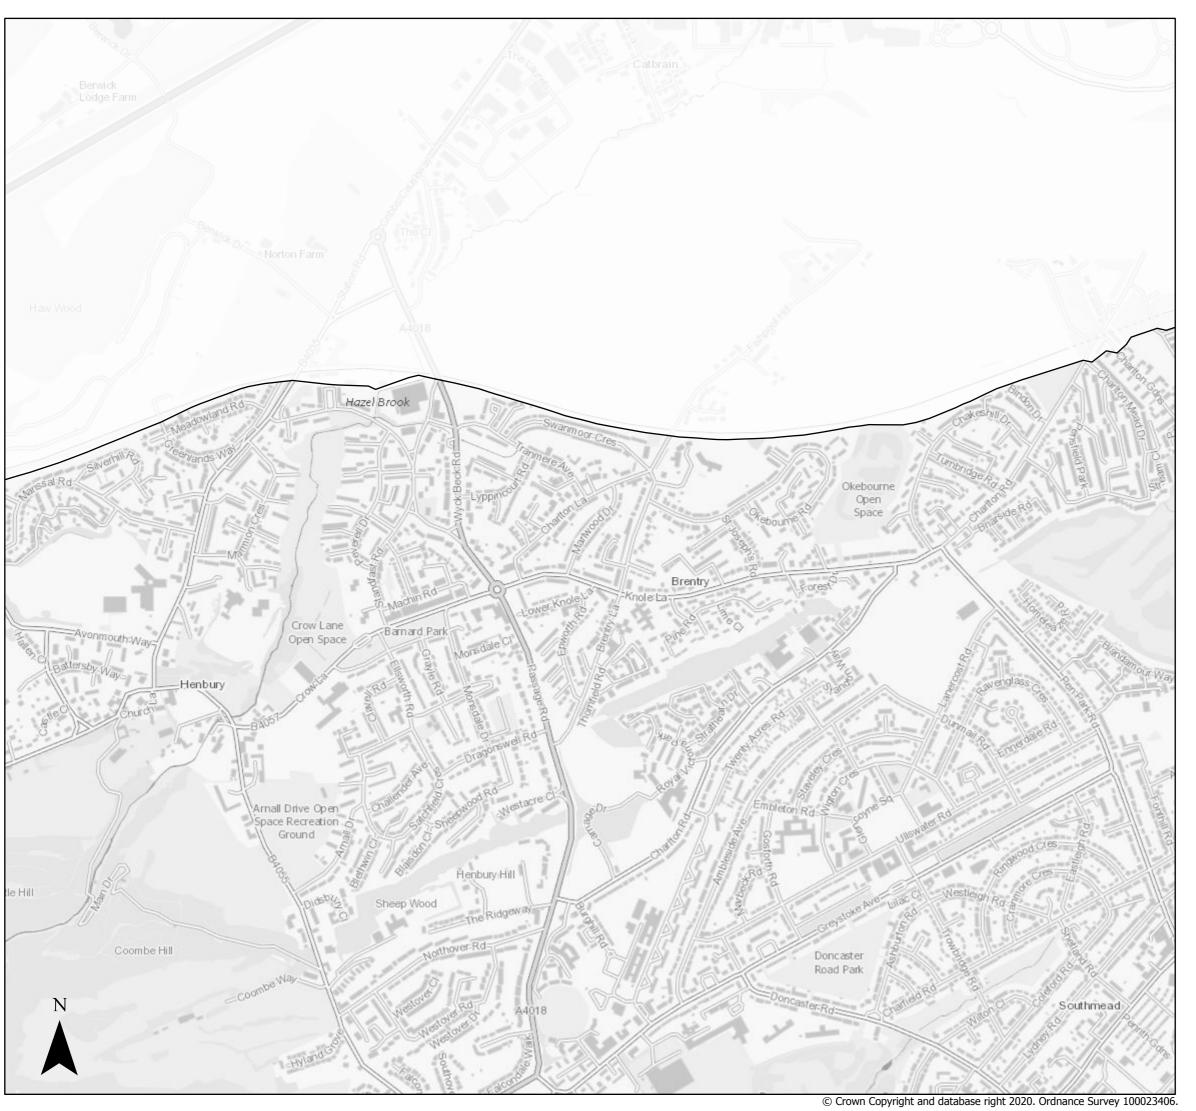

### Flood Defence Failure

- Present day flood defence failure
- 2080 flood defence failure (inclusive of climate change)
- 2120 flood defence failure (inclusive of climate change)
- ☐ Bristol City Boundary