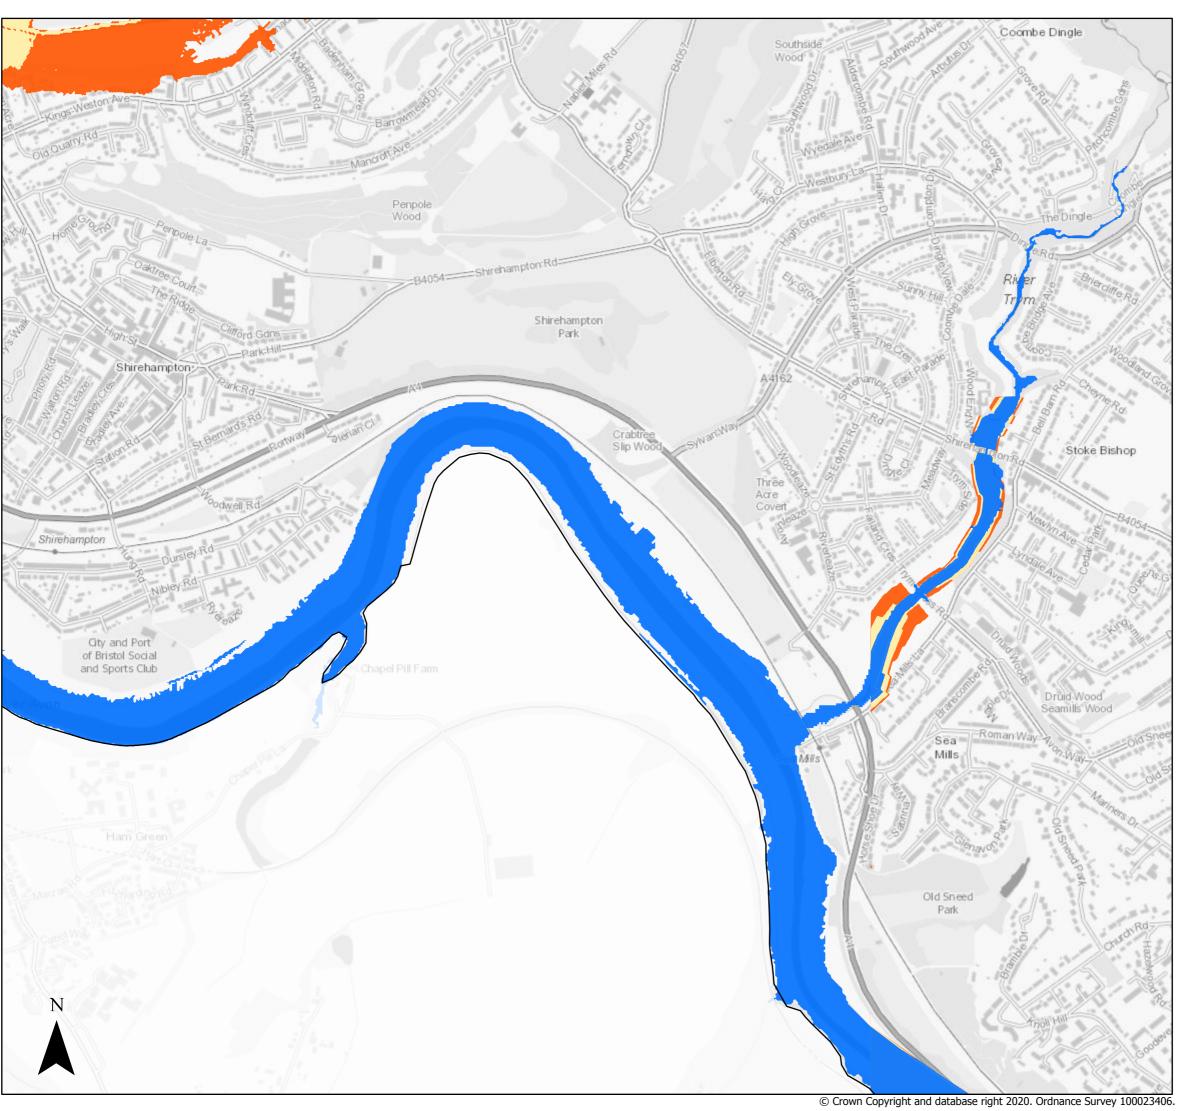

### Flood Defence Failure

- Present day flood defence failure
- 2080 flood defence failure (inclusive of climate change)
- 2120 flood defence failure (inclusive of climate change)
- ☐ Bristol City Boundary