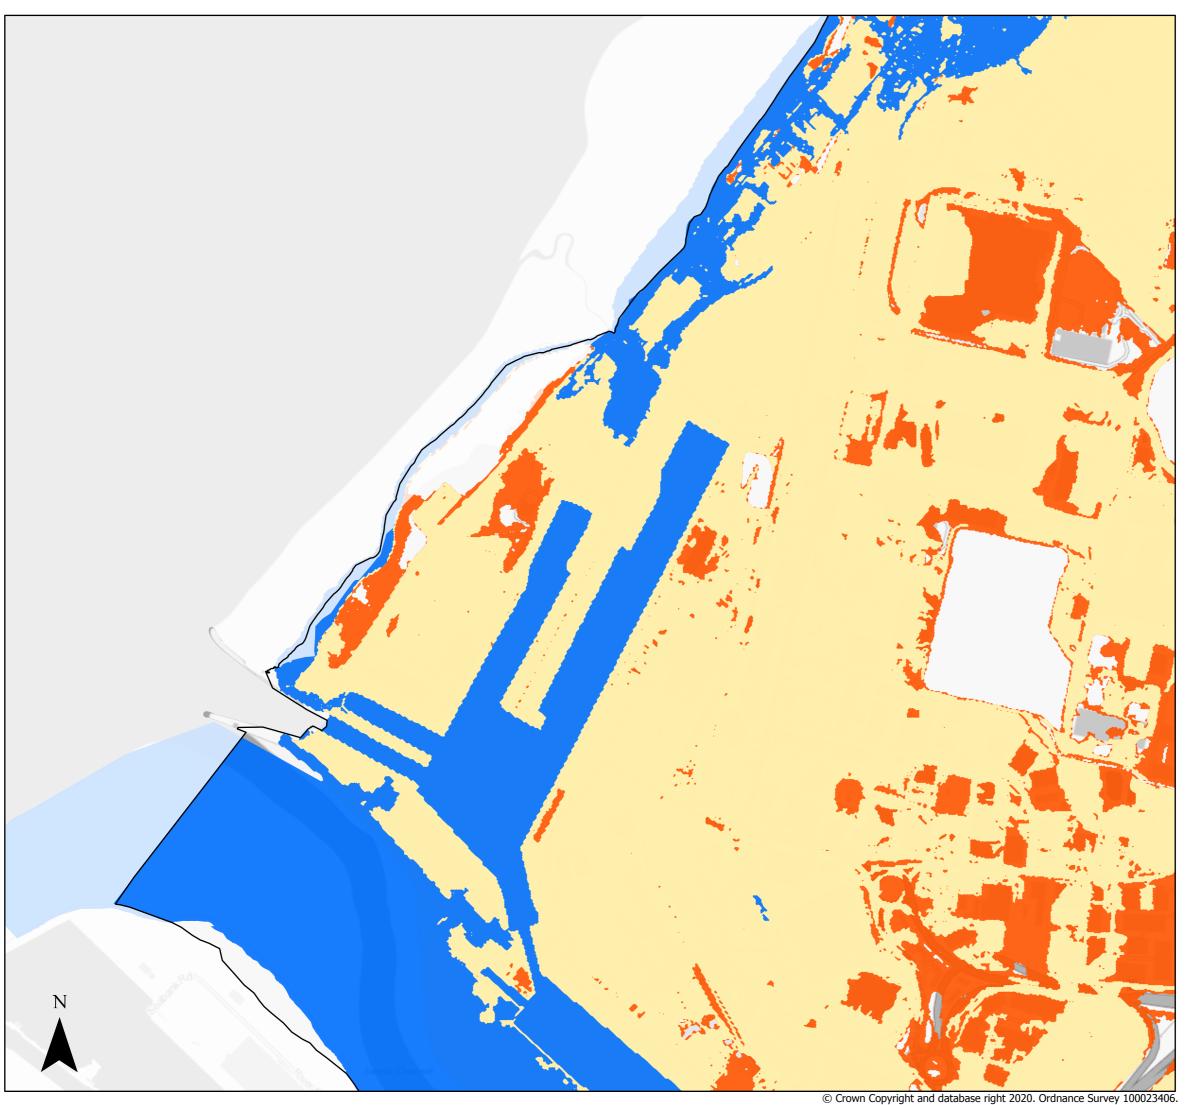

### Flood Defence Failure

- Present day flood defence failure
- 2080 flood defence failure (inclusive of climate change)
- 2120 flood defence failure (inclusive of climate change)
- ☐ Bristol City Boundary

Page 3 of 21