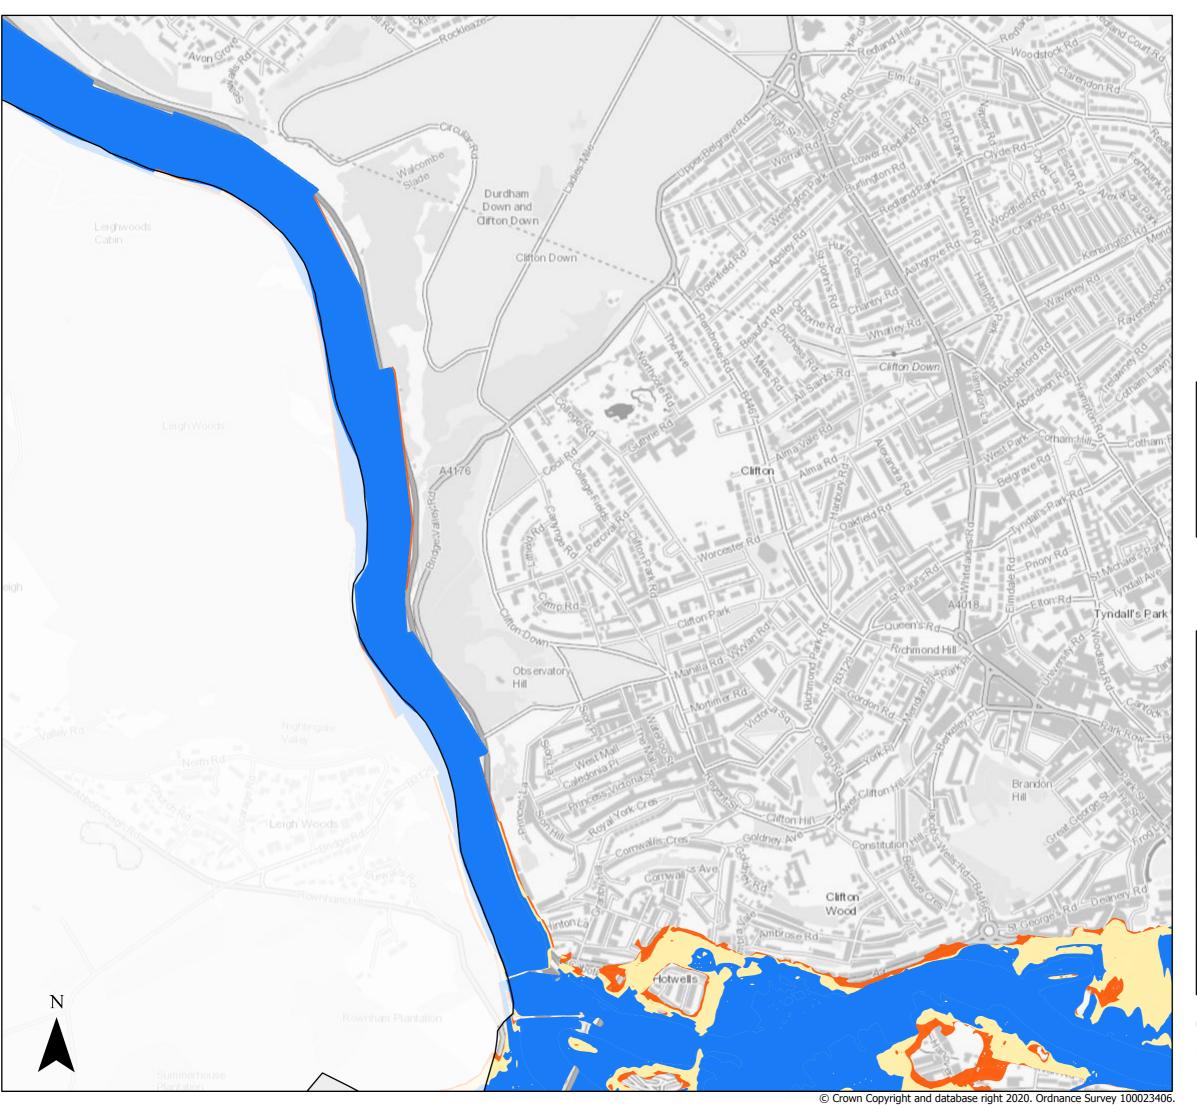

### Flood Defence Failure

Present day flood defence failure

2080 flood defence failure (inclusive of climate change)

2120 flood defence failure (inclusive of climate change)

☐ Bristol City Boundary

Page 2 of 21