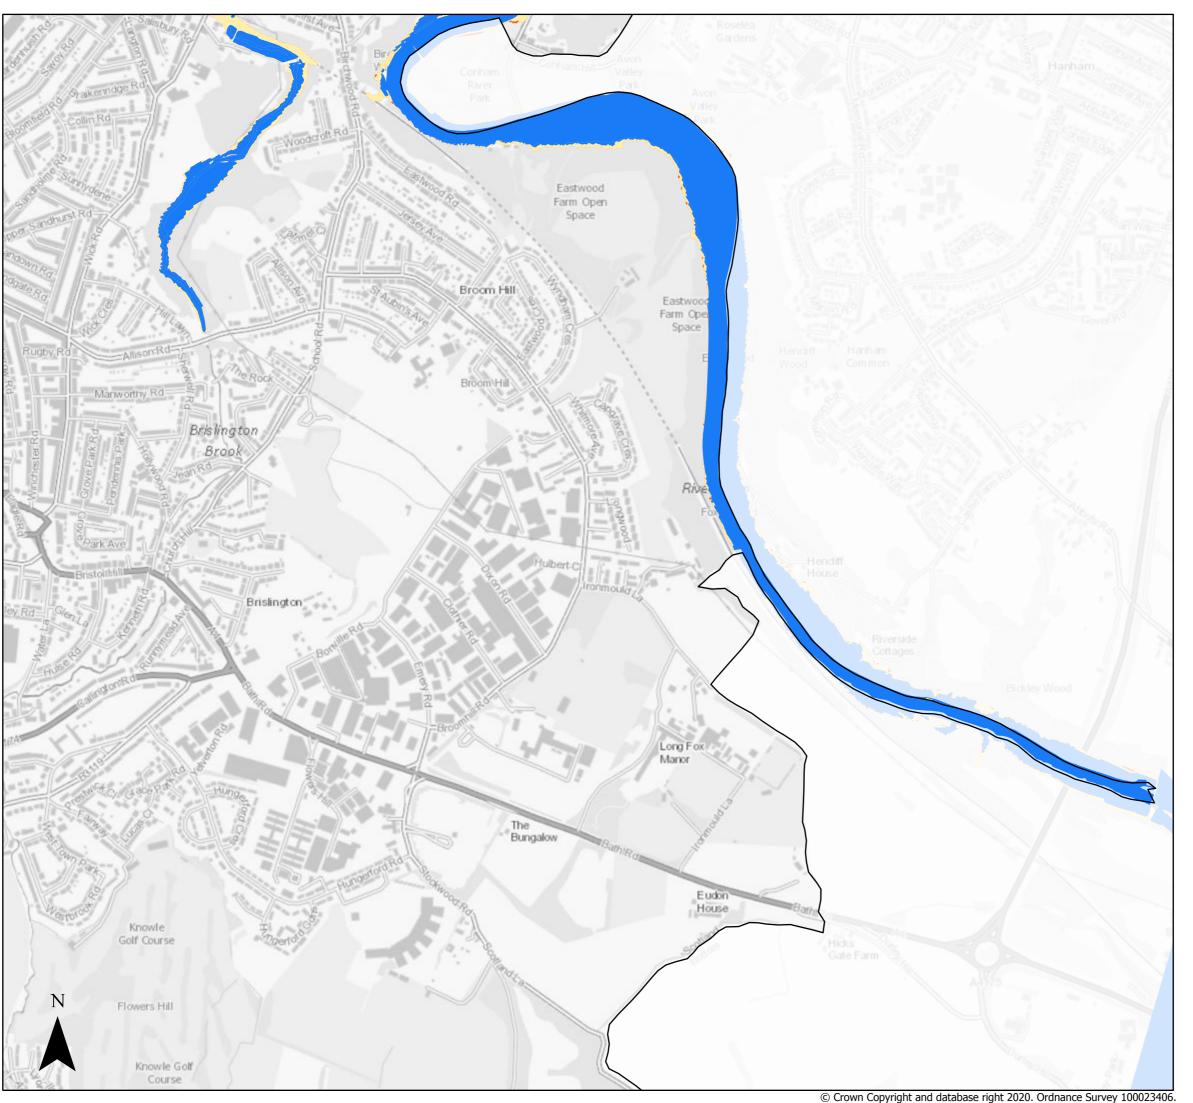

#### Flood Defence Failure

- Present day flood defence failure
- 2080 flood defence failure (inclusive of climate change)
- 2120 flood defence failure (inclusive of climate change)
- ☐ Bristol City Boundary