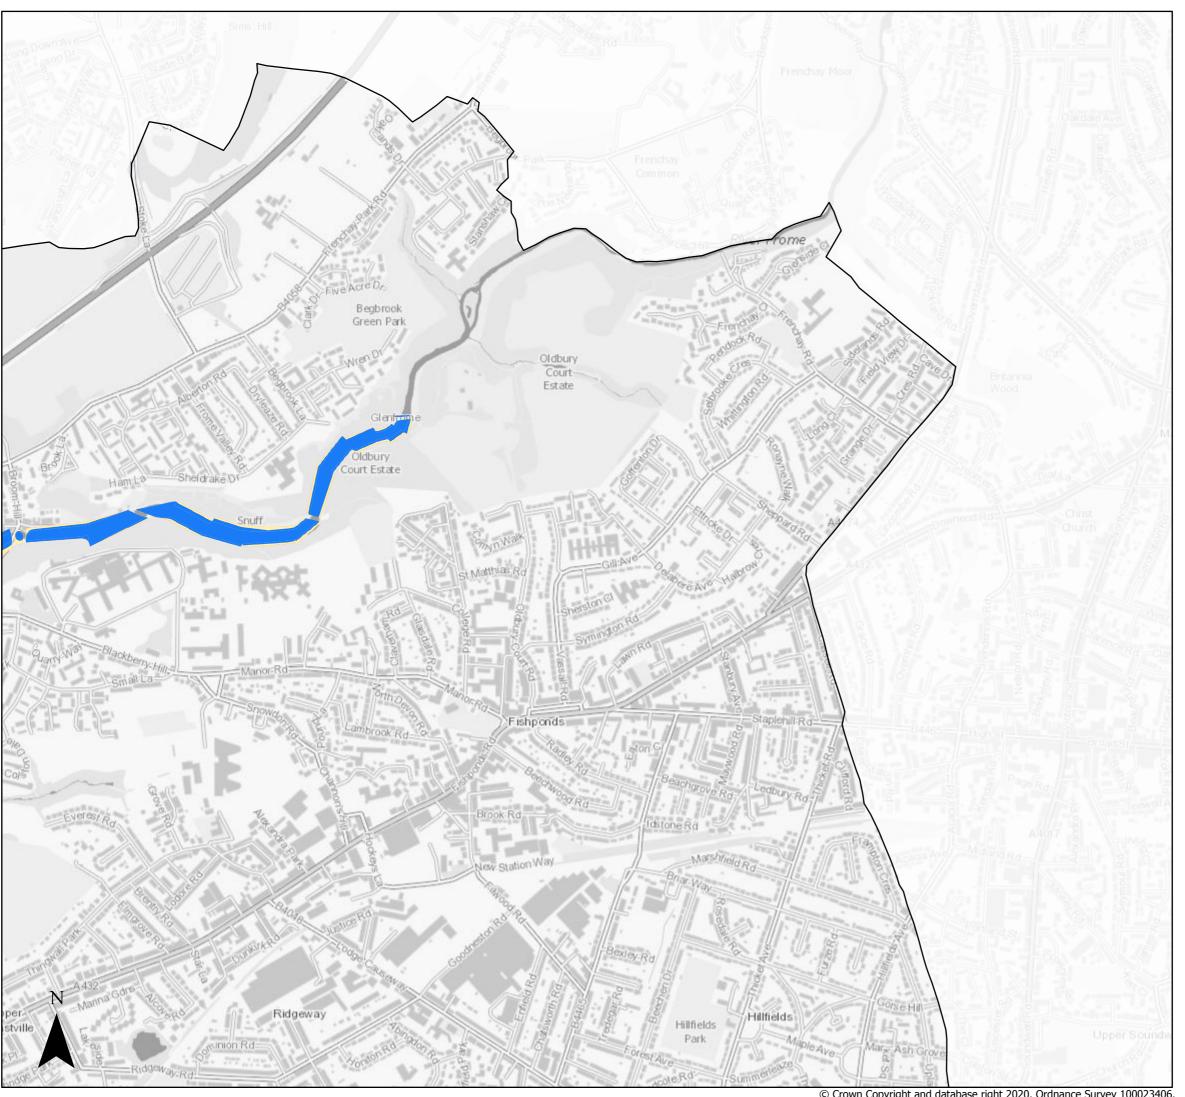

### Flood Defence Failure

- Present day flood defence failure
- 2080 flood defence failure (inclusive of climate change)
- 2120 flood defence failure (inclusive of climate change)
- ☐ Bristol City Boundary

Page 1 of 21