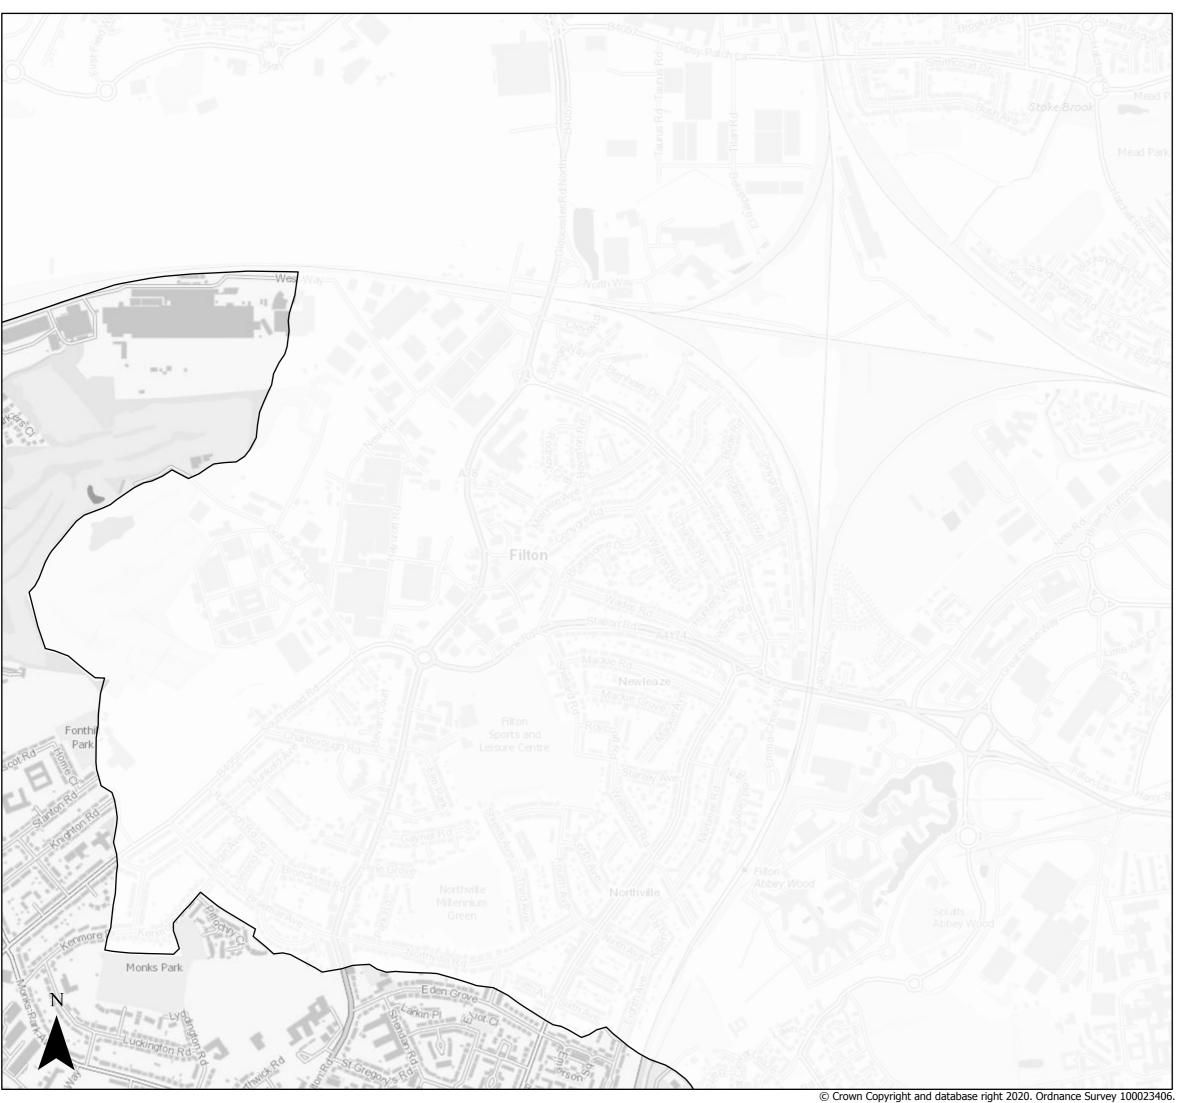

### Flood Defence Failure

- Present day flood defence failure
- 2080 flood defence failure (inclusive of climate change)
- 2120 flood defence failure (inclusive of climate change)
- ☐ Bristol City Boundary

Page 1 of 21