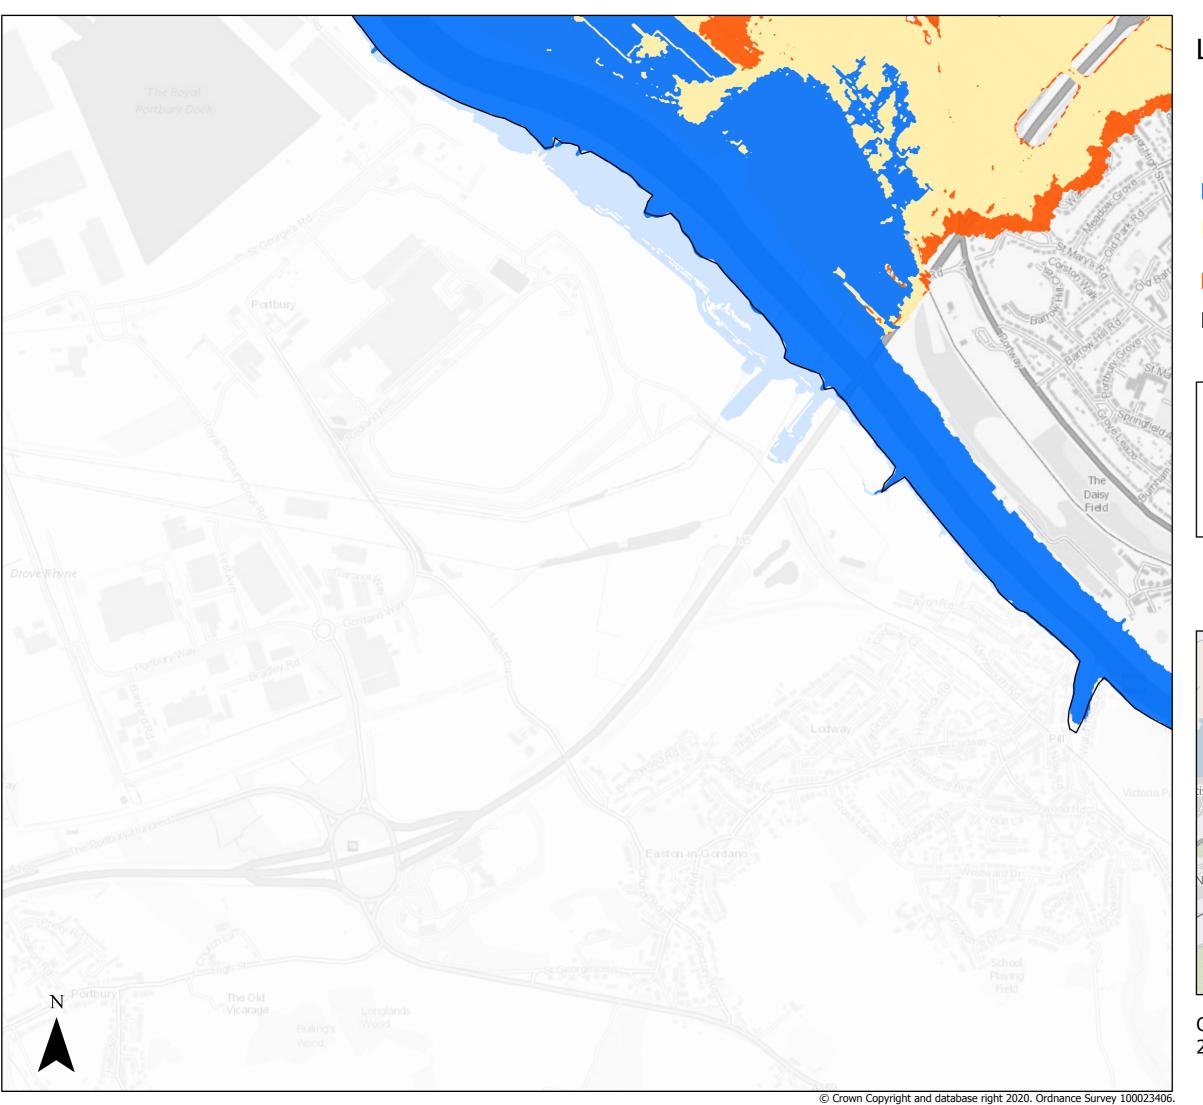

### Flood Defence Failure

- Present day flood defence failure
- 2080 flood defence failure (inclusive of climate change)
- 2120 flood defence failure (inclusive of climate change)
- ☐ Bristol City Boundary

Page 1 of 21