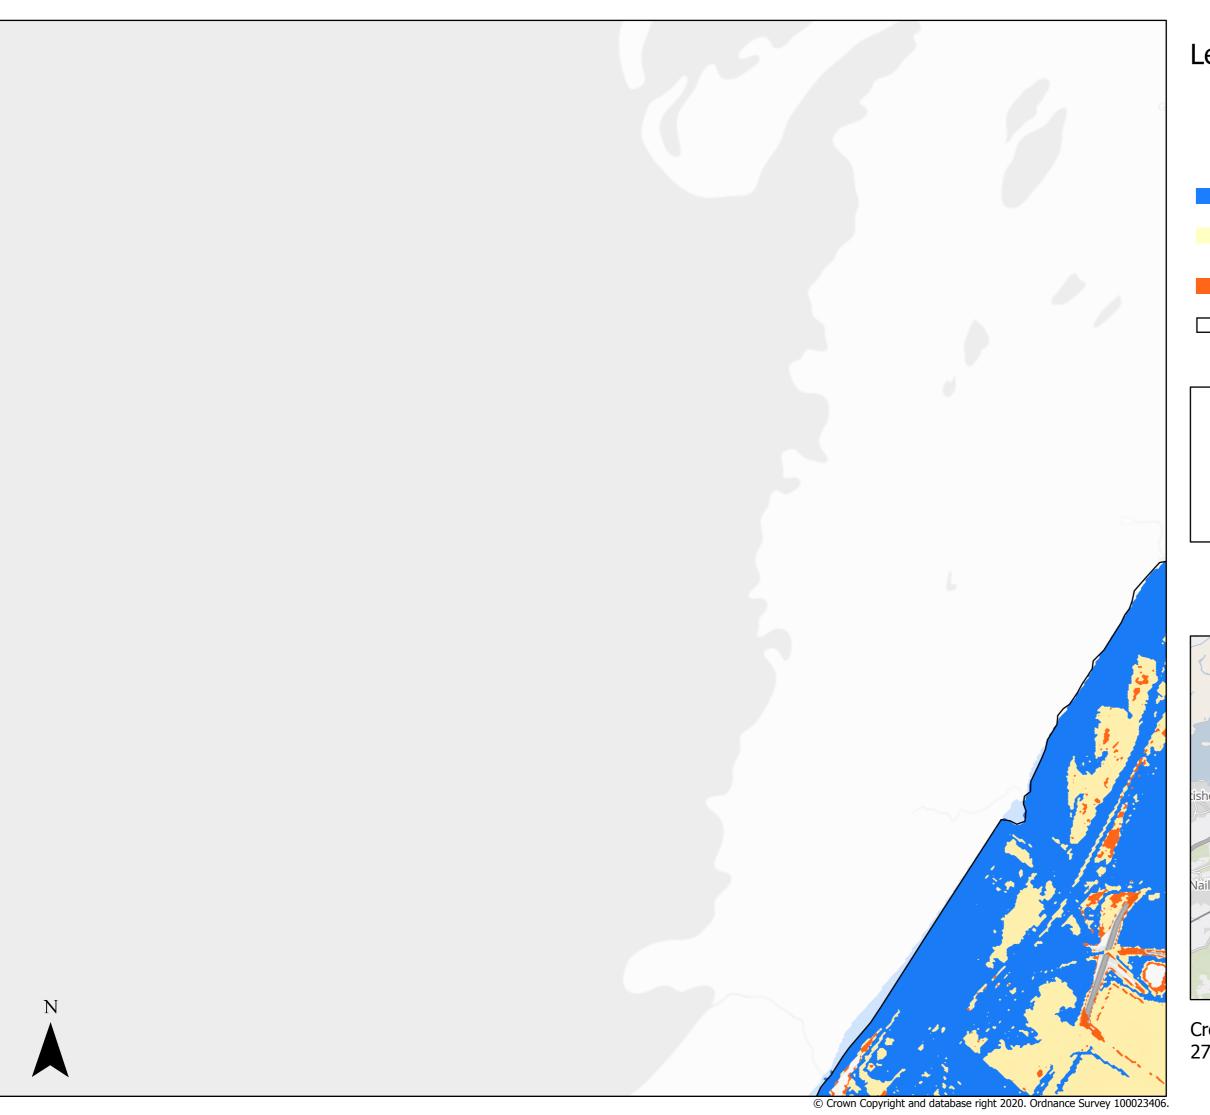

### Flood Defence Failure

Present day flood defence failure

2080 flood defence failure (inclusive of climate change)

2120 flood defence failure (inclusive of climate change)

☐ Bristol City Boundary

Page 2 of 21