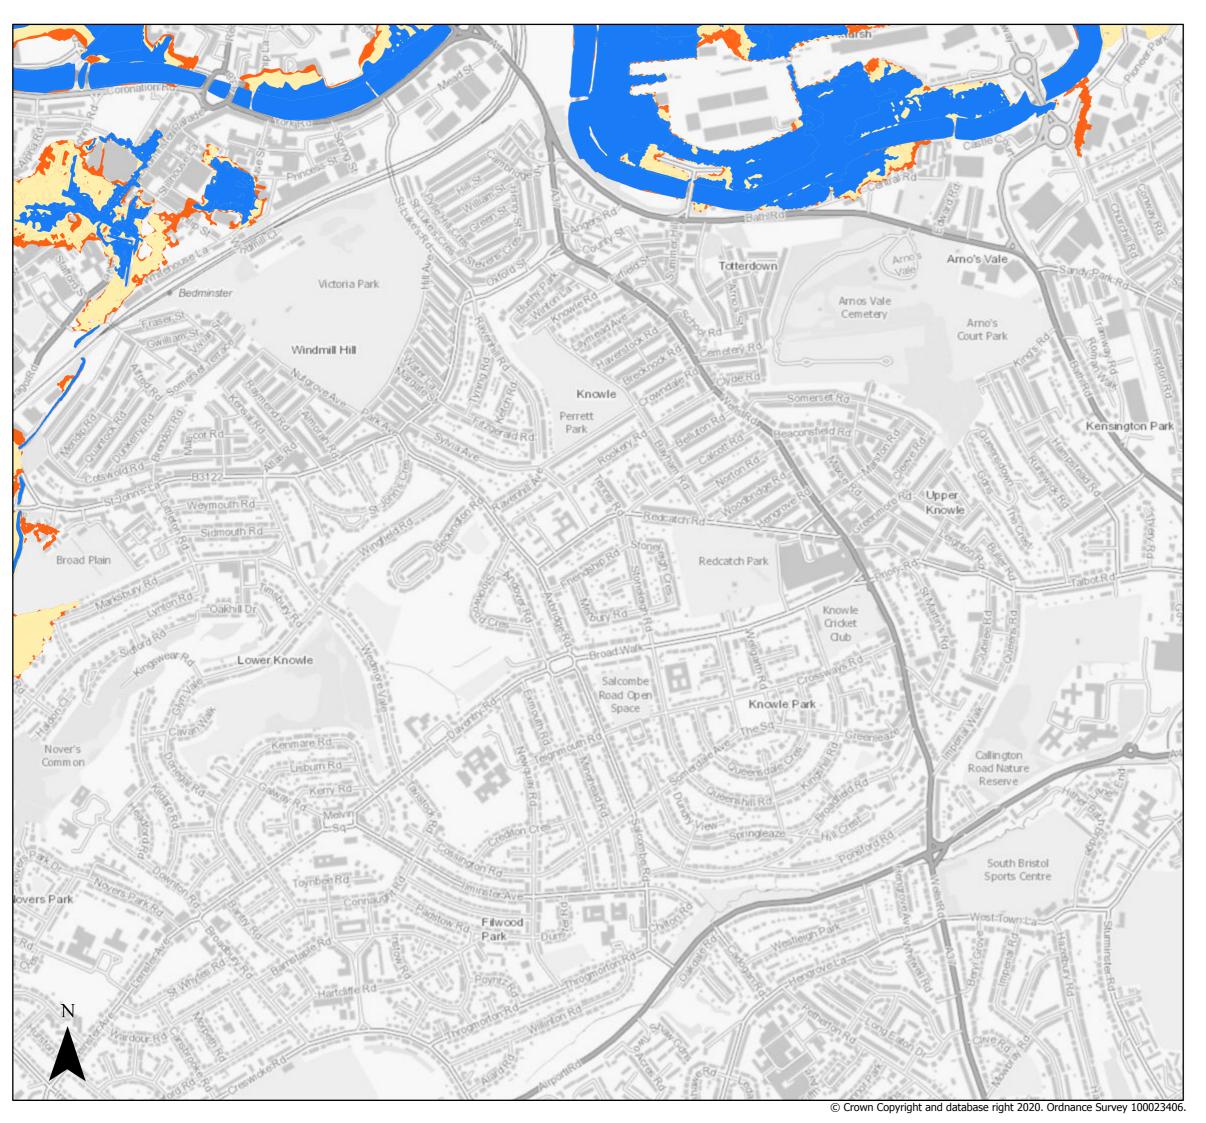

### Flood Defence Failure

- Present day flood defence failure
- 2080 flood defence failure (inclusive of climate change)
- 2120 flood defence failure (inclusive of climate change)
- ☐ Bristol City Boundary