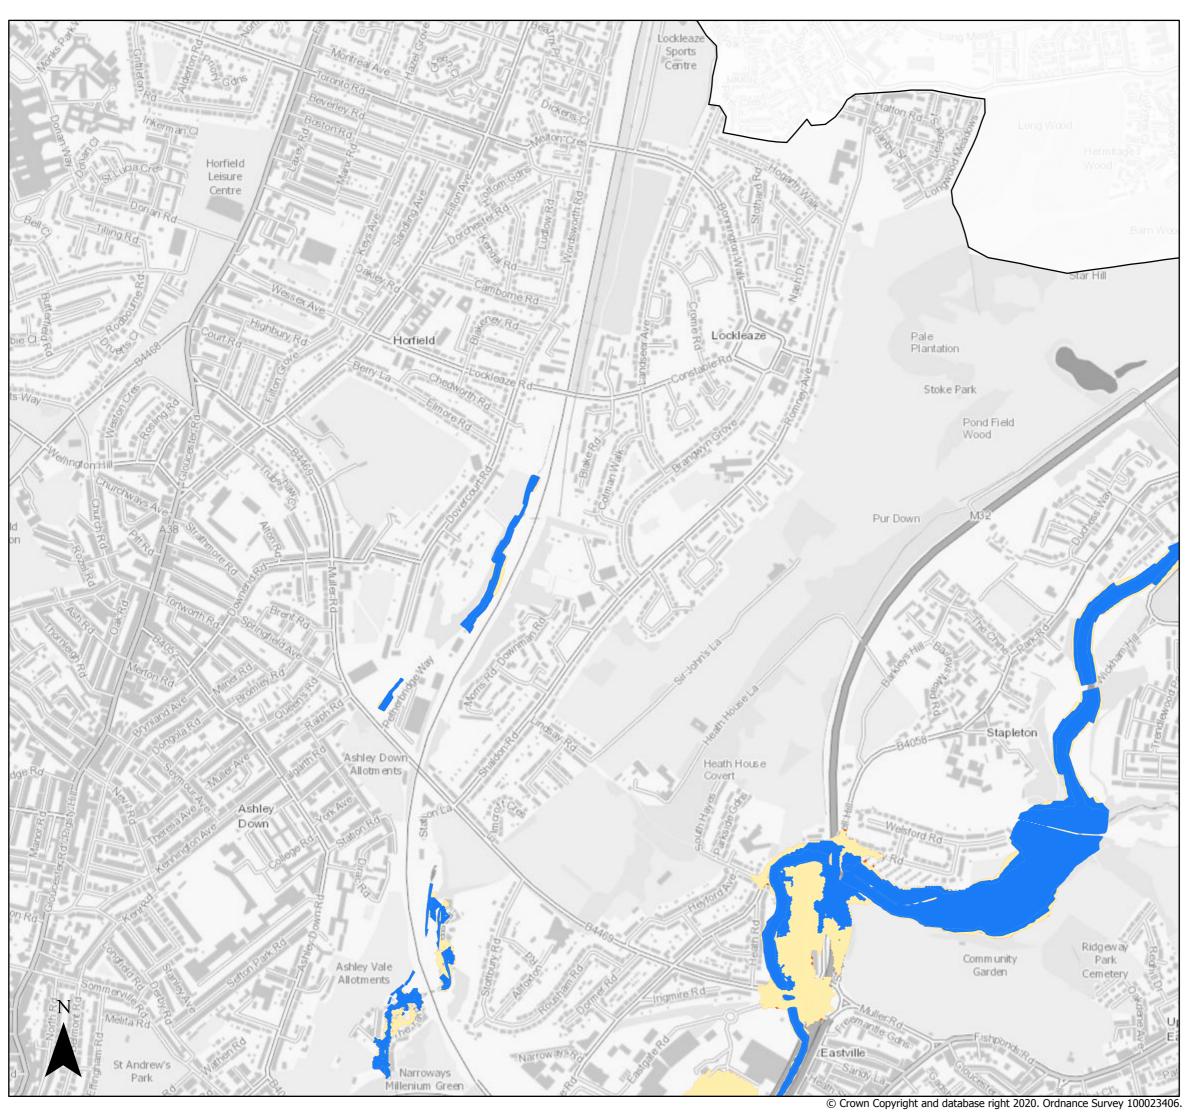

### Flood Defence Failure

- Present day flood defence failure
- 2080 flood defence failure (inclusive of climate change)
- 2120 flood defence failure (inclusive of climate change)
- ☐ Bristol City Boundary