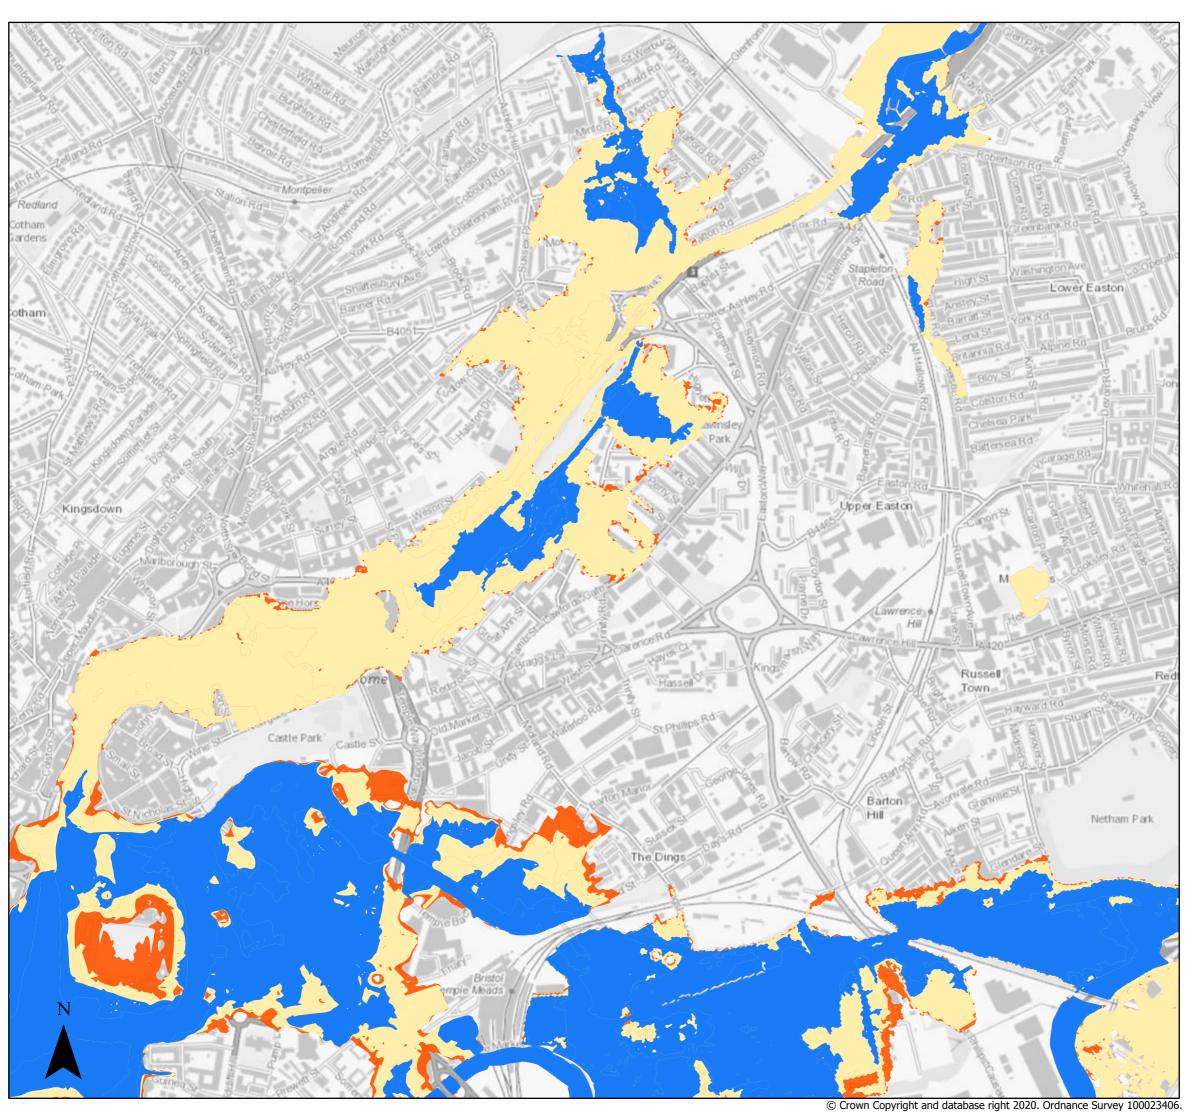

### Flood Defence Failure

- Present day flood defence failure
- 2080 flood defence failure (inclusive of climate change)
- 2120 flood defence failure (inclusive of climate change)
- ☐ Bristol City Boundary