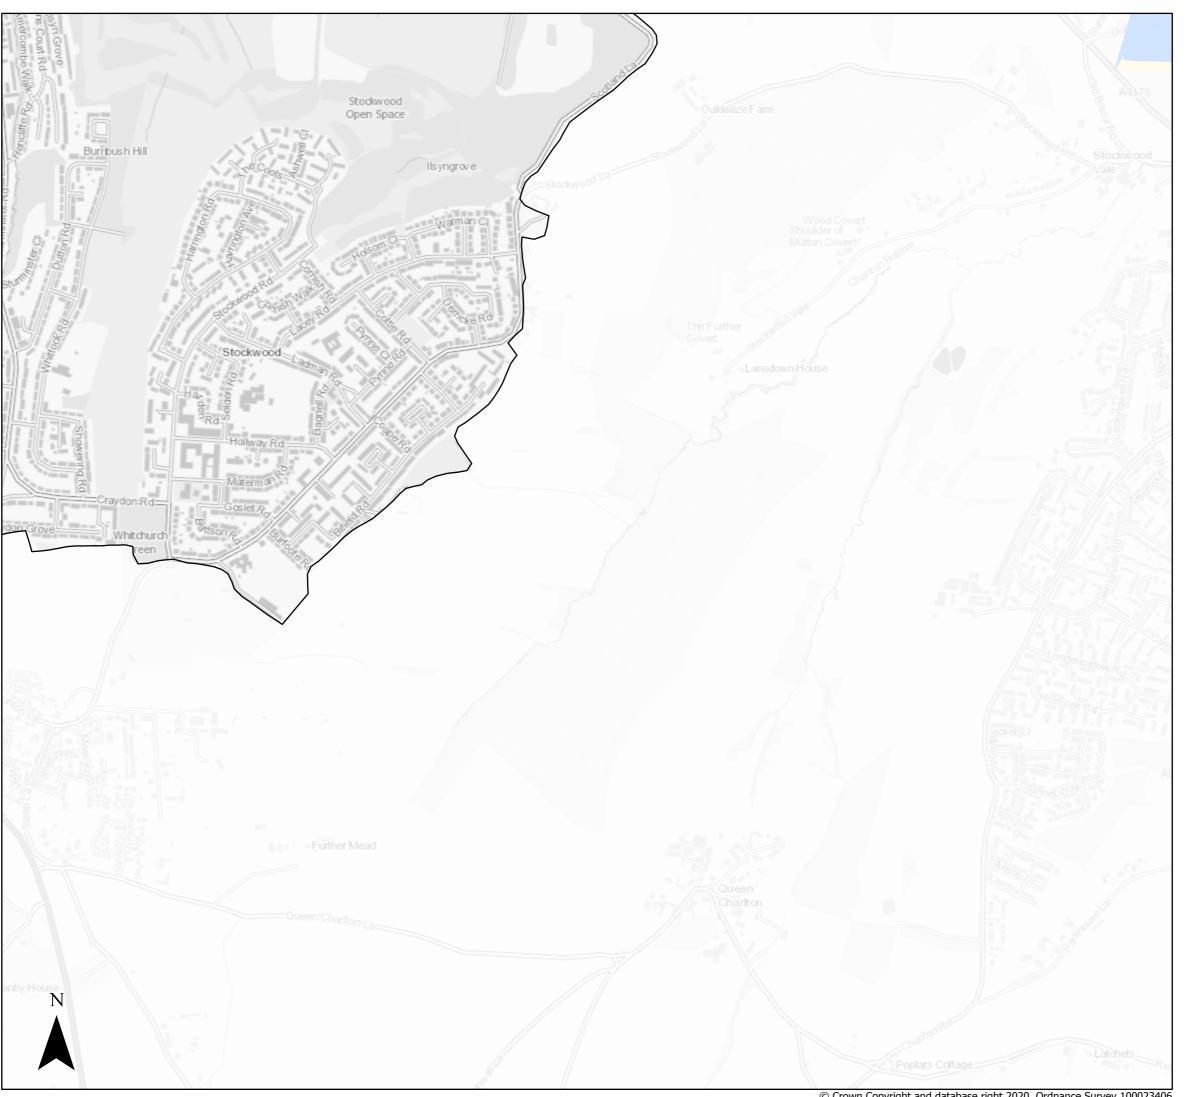

### Flood Defence Failure

- Present day flood defence failure
- 2080 flood defence failure (inclusive of climate change)
- 2120 flood defence failure (inclusive of climate change)
- ☐ Bristol City Boundary

Page 20 of 21

Created by the Flood Risk Team

27/04/2021