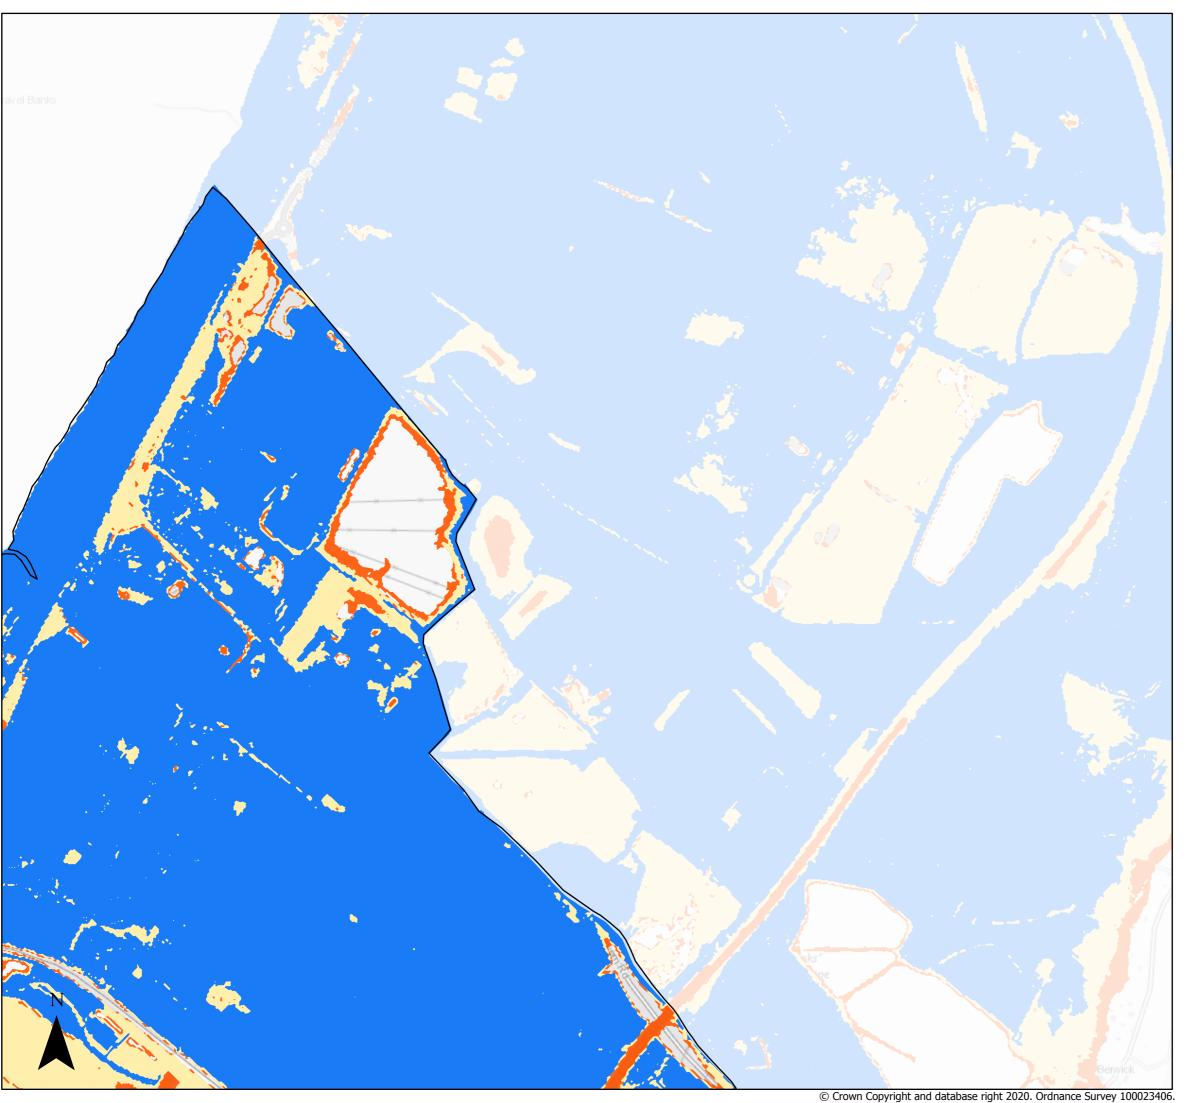

### Flood Defence Failure

- Present day flood defence failure
- 2080 flood defence failure (inclusive of climate change)
- 2120 flood defence failure (inclusive of climate change)
- ☐ Bristol City Boundary

Page 1 of 21