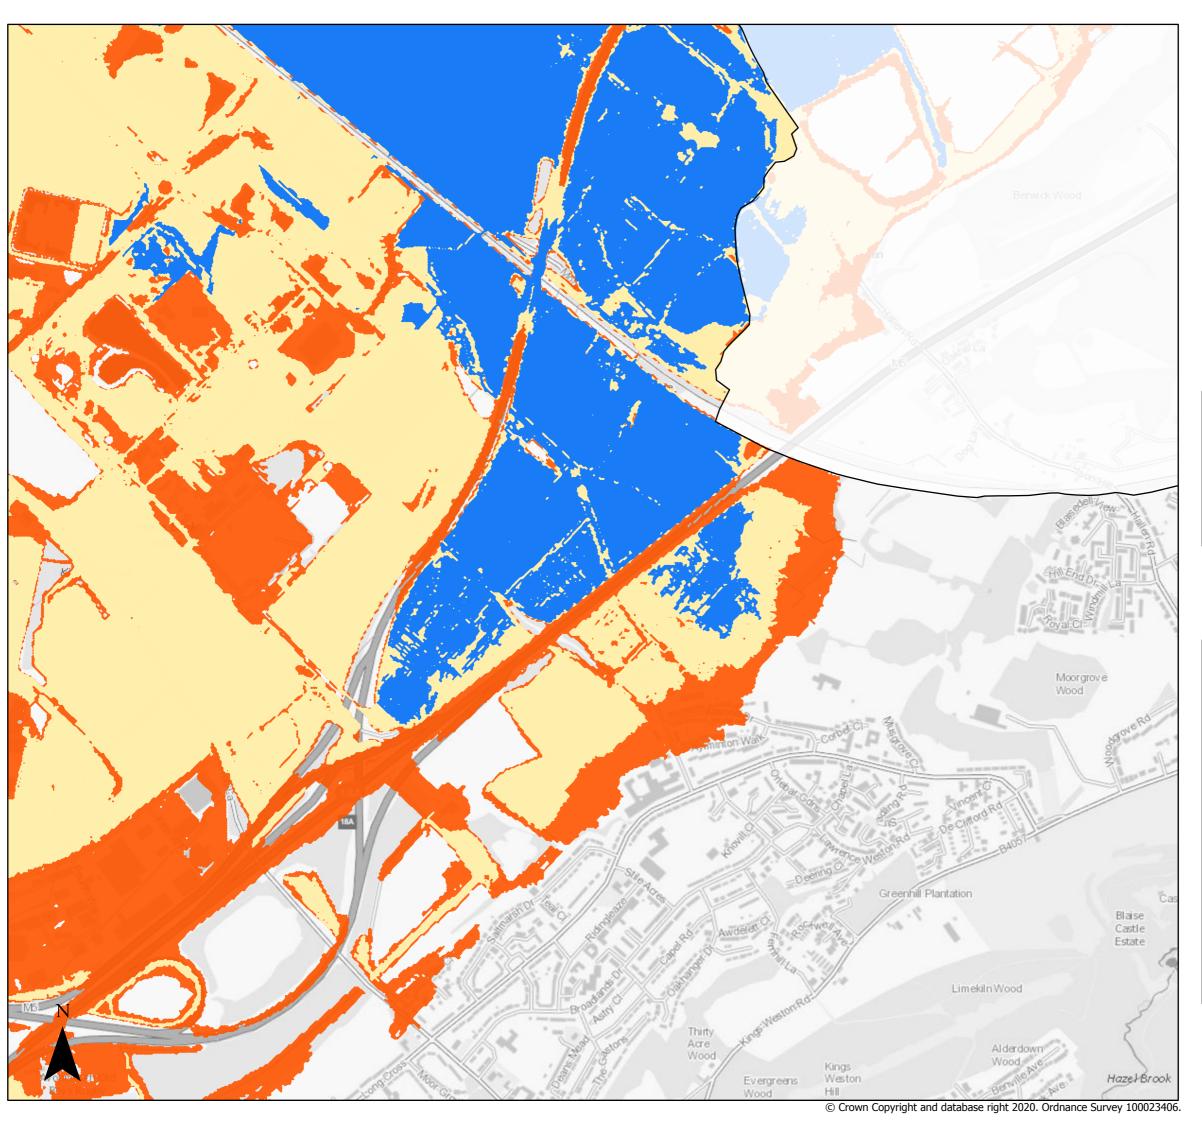

### Flood Defence Failure

- Present day flood defence failure
- 2080 flood defence failure (inclusive of climate change)
- 2120 flood defence failure (inclusive of climate change)
- ☐ Bristol City Boundary

Page 4 of 21