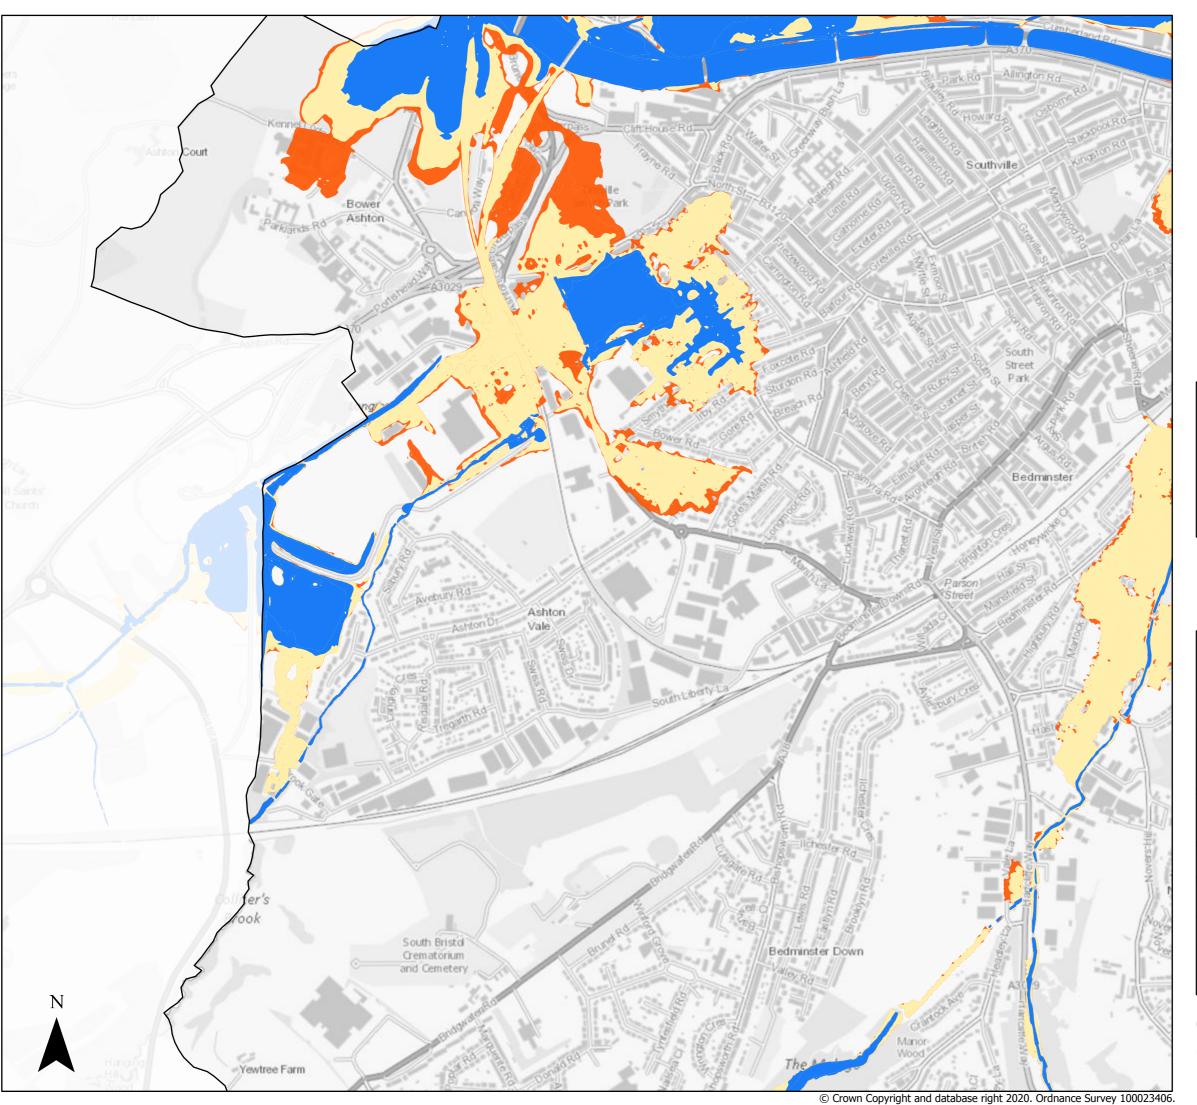

### Flood Defence Failure

- Present day flood defence failure
- 2080 flood defence failure (inclusive of climate change)
- 2120 flood defence failure (inclusive of climate change)
- ☐ Bristol City Boundary