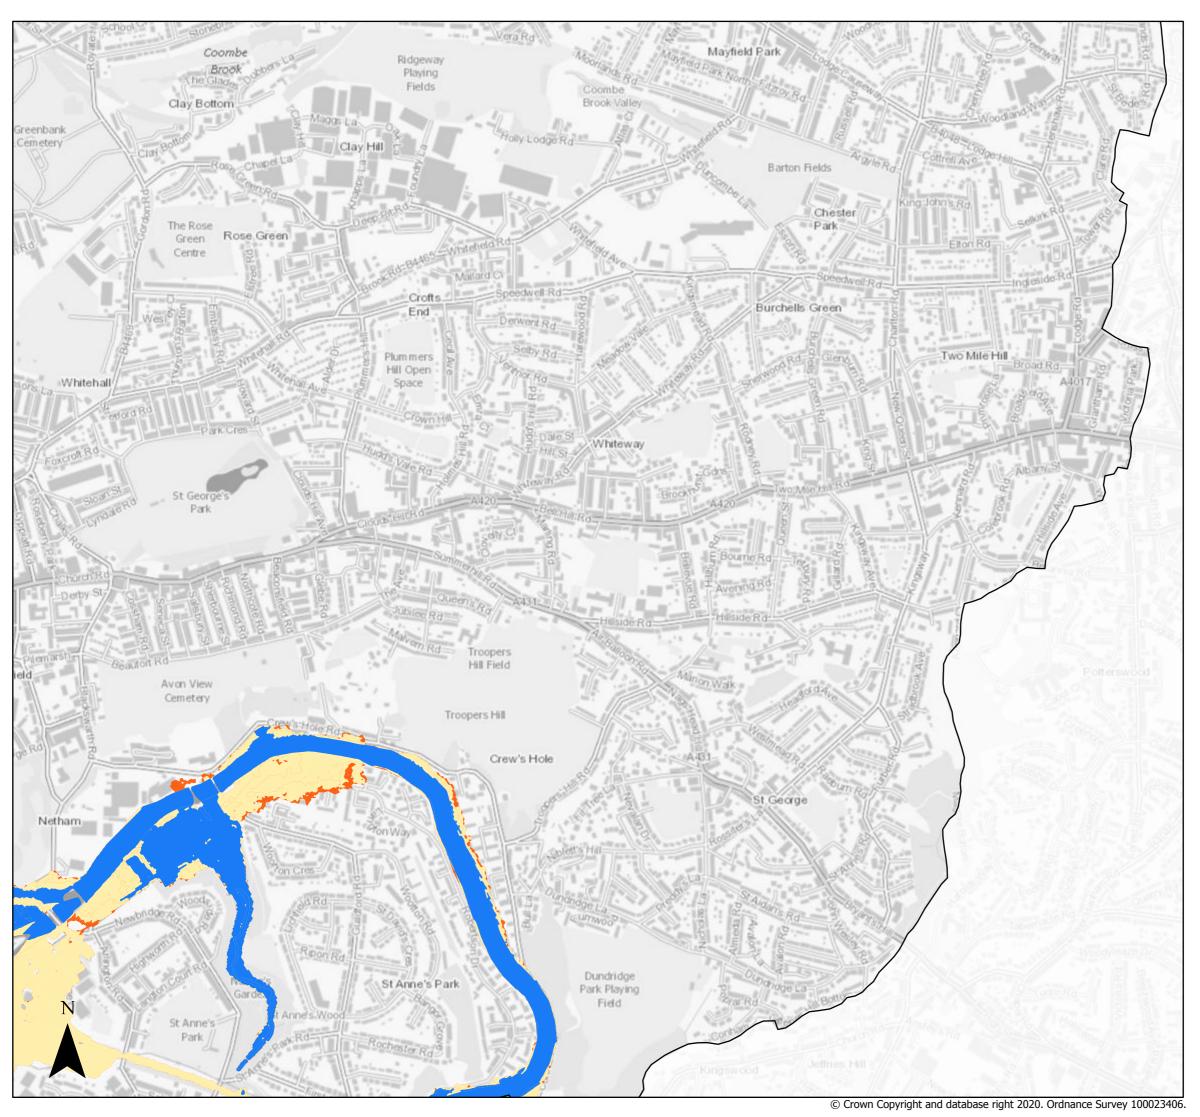

### Flood Defence Failure

- Present day flood defence failure
- 2080 flood defence failure (inclusive of climate change)
- 2120 flood defence failure (inclusive of climate change)
- ☐ Bristol City Boundary