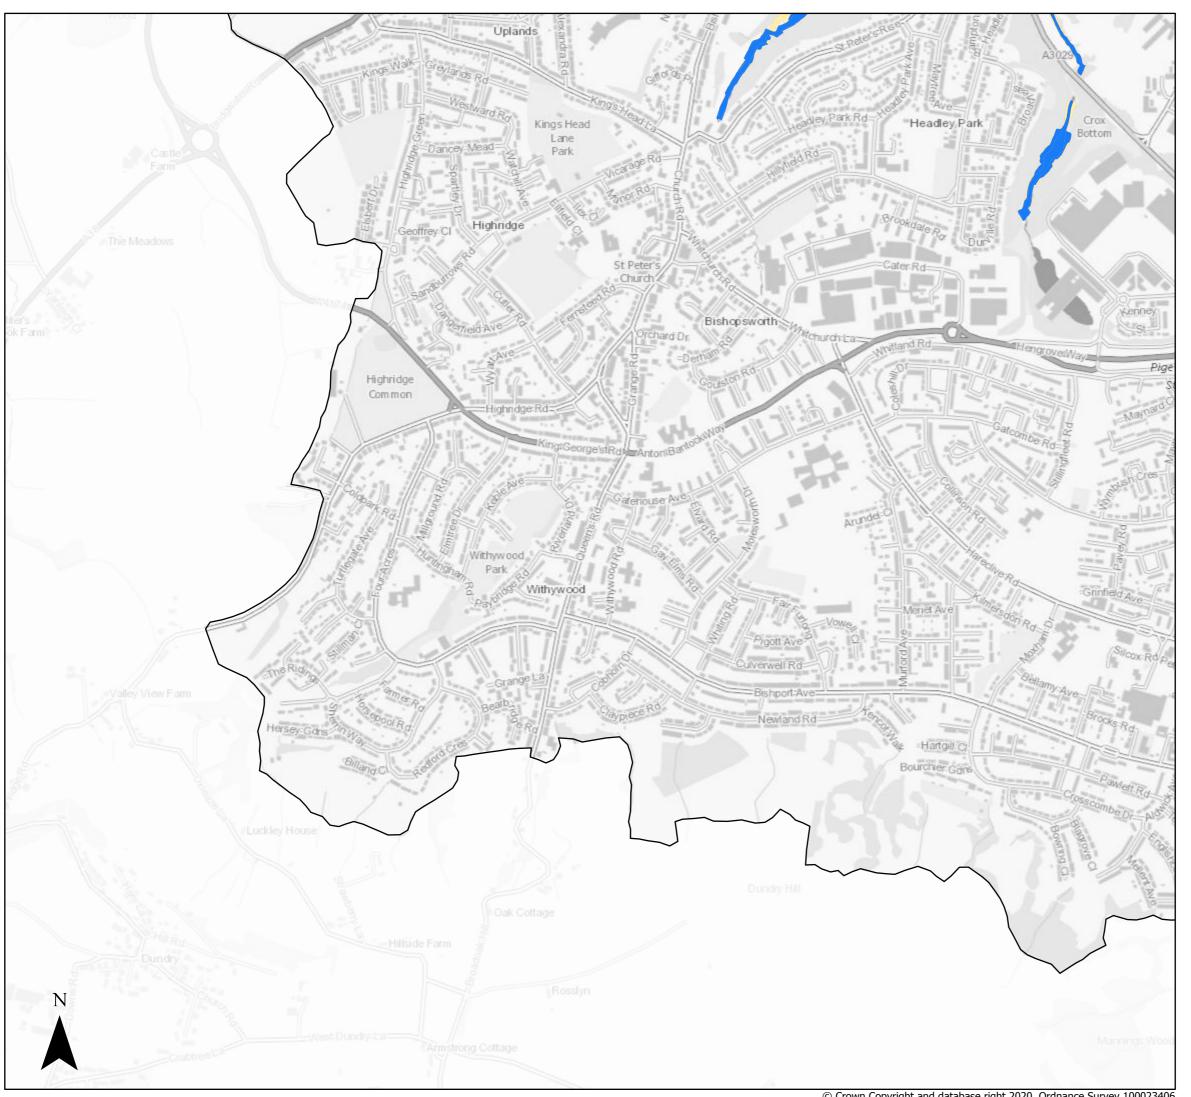

#### Flood Defence Failure

- Present day flood defence failure
- 2080 flood defence failure (inclusive of climate change)
- 2120 flood defence failure (inclusive of climate change)
- ☐ Bristol City Boundary