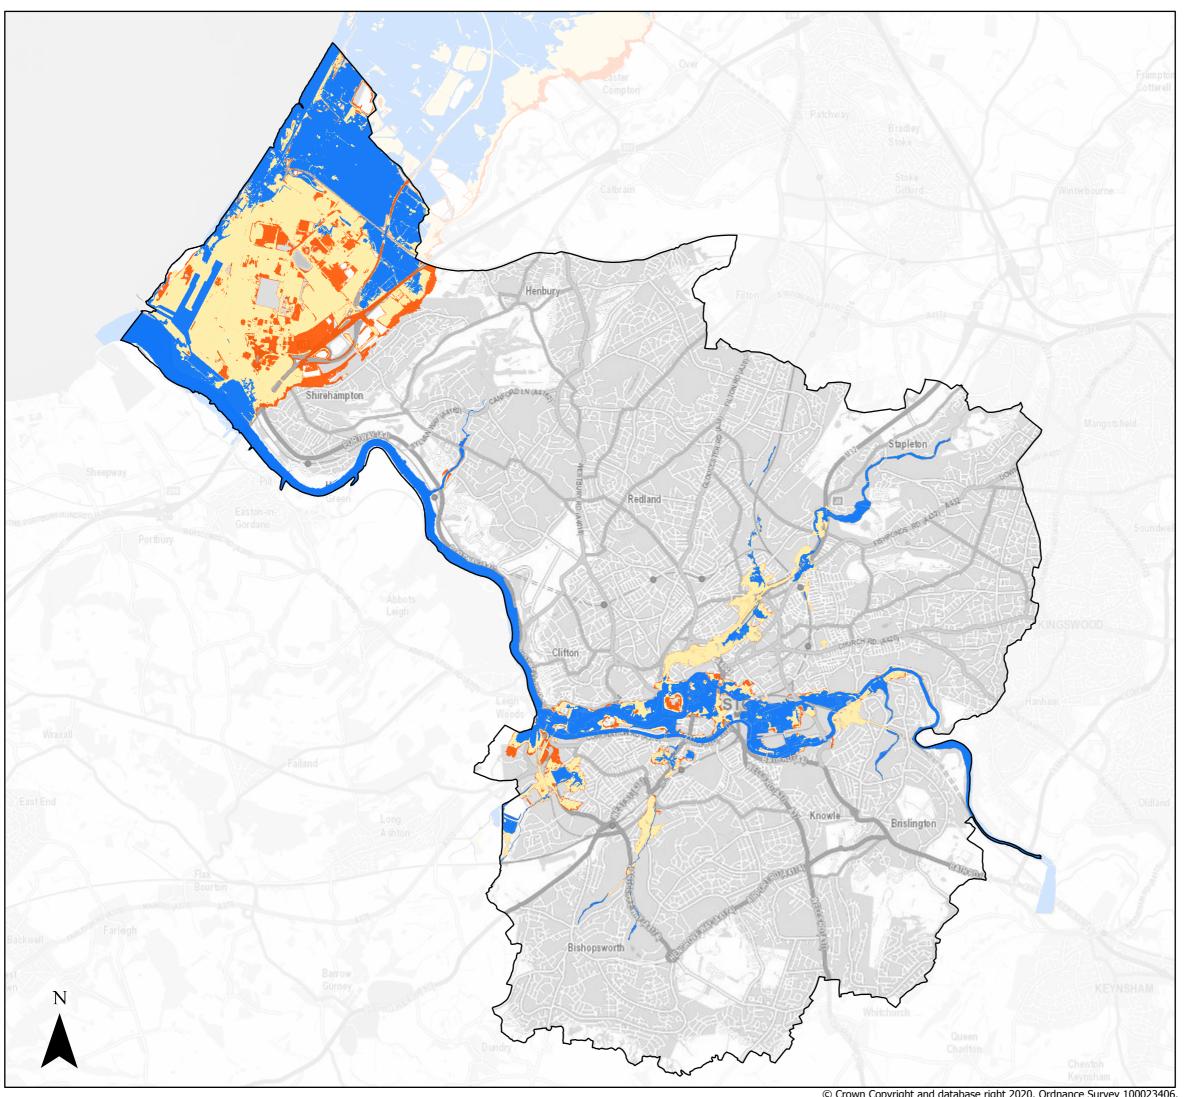

### Flood Defence Failure

- Present day flood defence failure
- 2080 flood defence failure (inclusive of climate change)
- 2120 flood defence failure (inclusive of climate change)
- ☐ Bristol City Boundary

Page 1 of 21