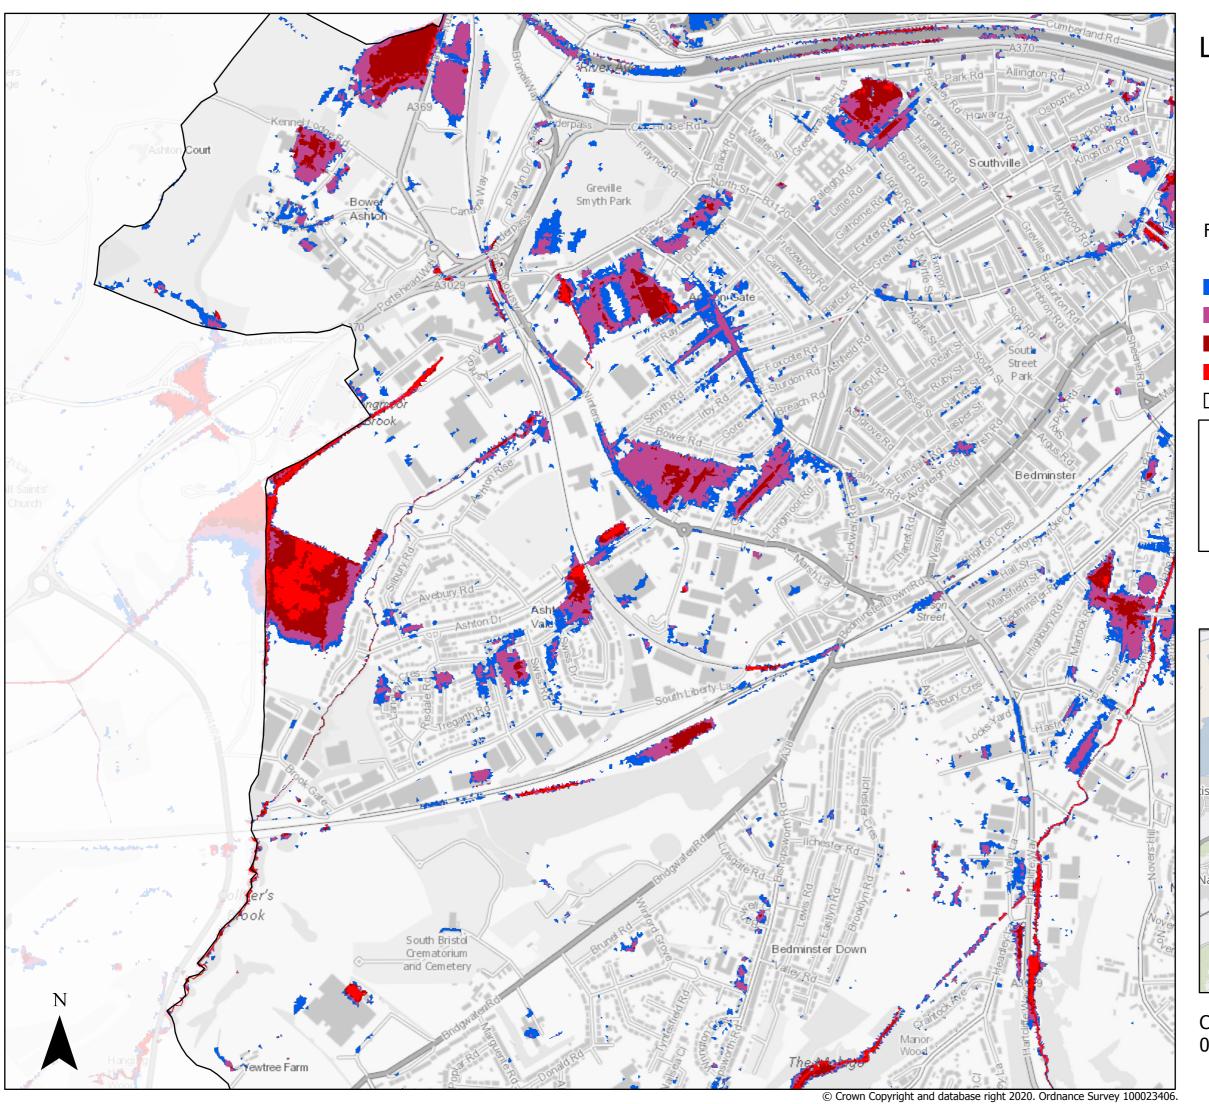

Risk of Flooding from Surface Water Medium Risk: Depth 2115

Future Flood Depth (m)

0 - 0.15

0.15 - 0.3

0.3 - 0.6

0.6 - 0.9

0.9 - Max

☐ Bristol City Boundary

Page 14 of 21

Risk of Flooding from Surface Water Medium Risk: Depth 2115

Future Flood Depth (m)

0 - 0.15

0.15 - 0.3

0.3 - 0.6

0.6 - 0.9

**0.9** - Max

☐ Bristol City Boundary

Scale @ A3: 1:10,000 Kilometers 0.6 0.15 0.3

Page 15 of 21

Risk of Flooding from Surface Water Medium Risk: Depth 2115

Future Flood Depth (m)

0 - 0.15

0.15 - 0.3

0.3 - 0.6