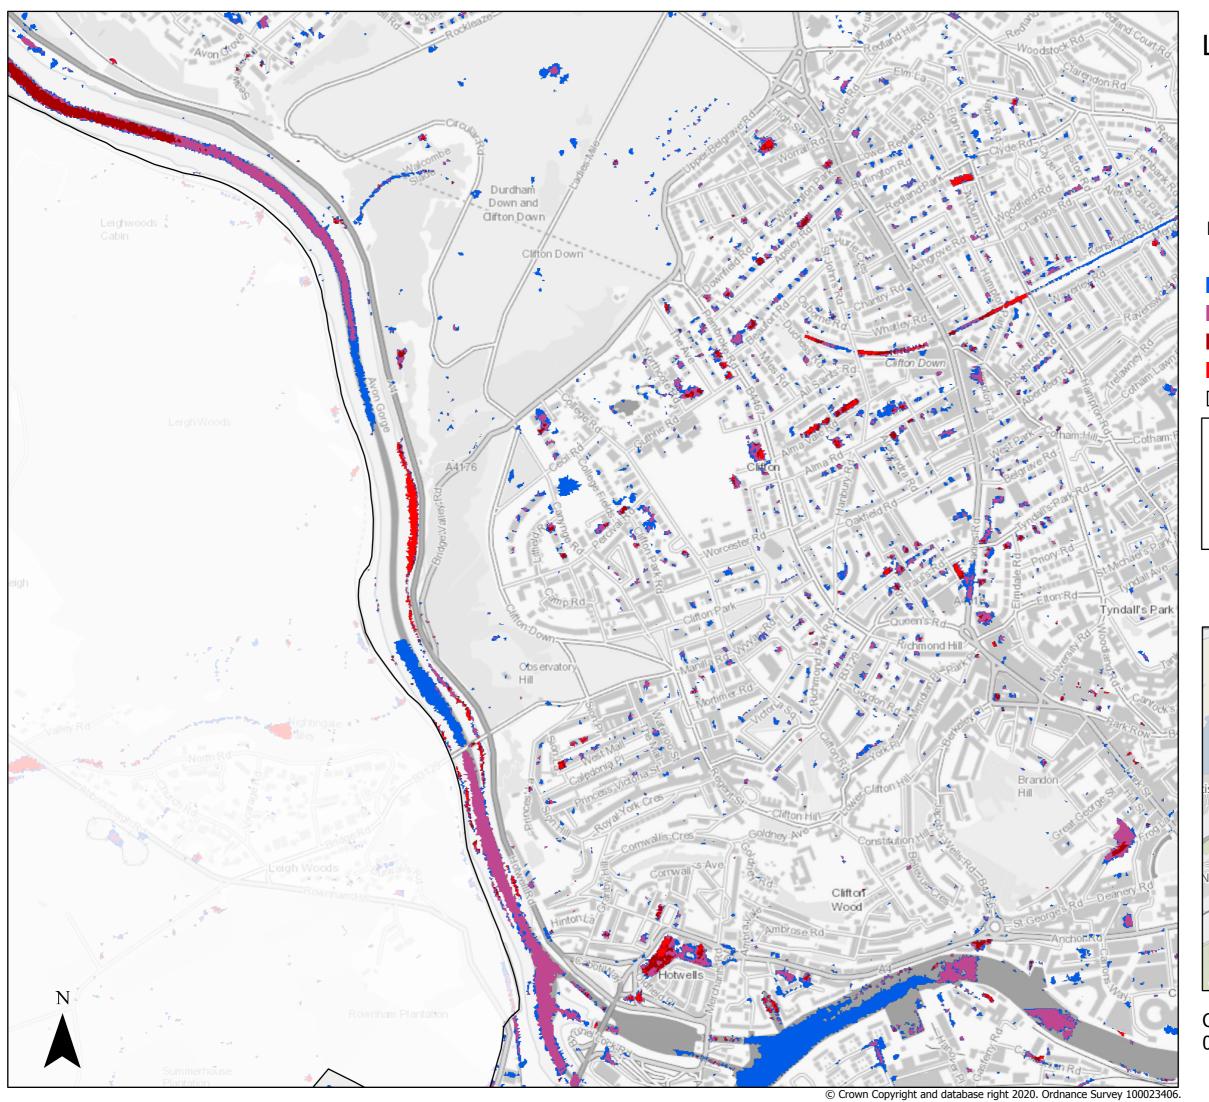

0.9 - Max

☐ Bristol City Boundary

Page 8 of 21

Risk of Flooding from Surface Water Medium Risk: Depth 2115

Future Flood Depth (m)

0 - 0.15

0.15 - 0.3

0.3 - 0.6

0.6 - 0.9

0.9 - Max

☐ Bristol City Boundary

Scale @ A3: 1:10,000

Kilometers
0 0.15 0.3 0.6

Page 9 of 21

Risk of Flooding from Surface Water Medium Risk: Depth 2115

Future Flood Depth (m)

0 - 0.15

0.15 - 0.3

0.3 - 0.6

0.6 - 0.9

0.9 - Max

☐ Bristol City Boundary

Scale @ A3: 1:10,000

Kilometers
0 0.15 0.3 0.6