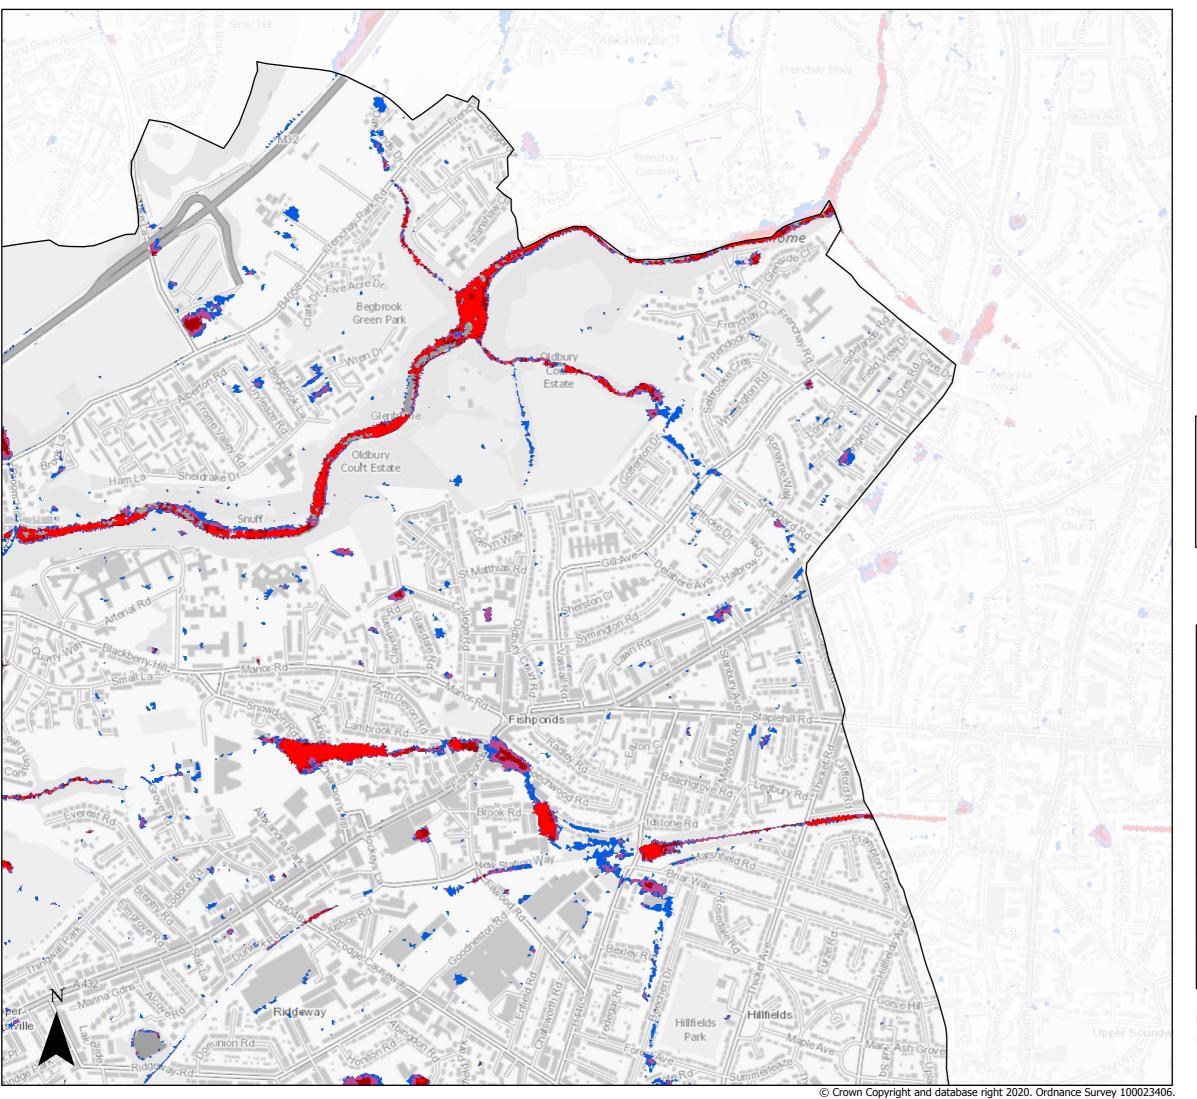

Risk of Flooding from Surface Water Medium Risk: Depth 2115

Future Flood Depth (m)

0 - 0.15

0.15 - 0.3

0.3 - 0.6

0.6 - 0.9

0.9 - Max

☐ Bristol City Boundary

Page 1 of 21

Risk of Flooding from Surface Water Medium Risk: Depth 2115

Future Flood Depth (m)

☐ Bristol City Boundary

Page 2 of 21

Risk of Flooding from Surface Water Medium Risk: Depth 2115

Future Flood Depth (m)

0 - 0.15

0.15 - 0.3

0.3 - 0.6

0.6 - 0.9

**0.9** - Max

☐ Bristol City Boundary

Scale @ A3: 1:10,000

Kilometers 0.15 0.3 0.6