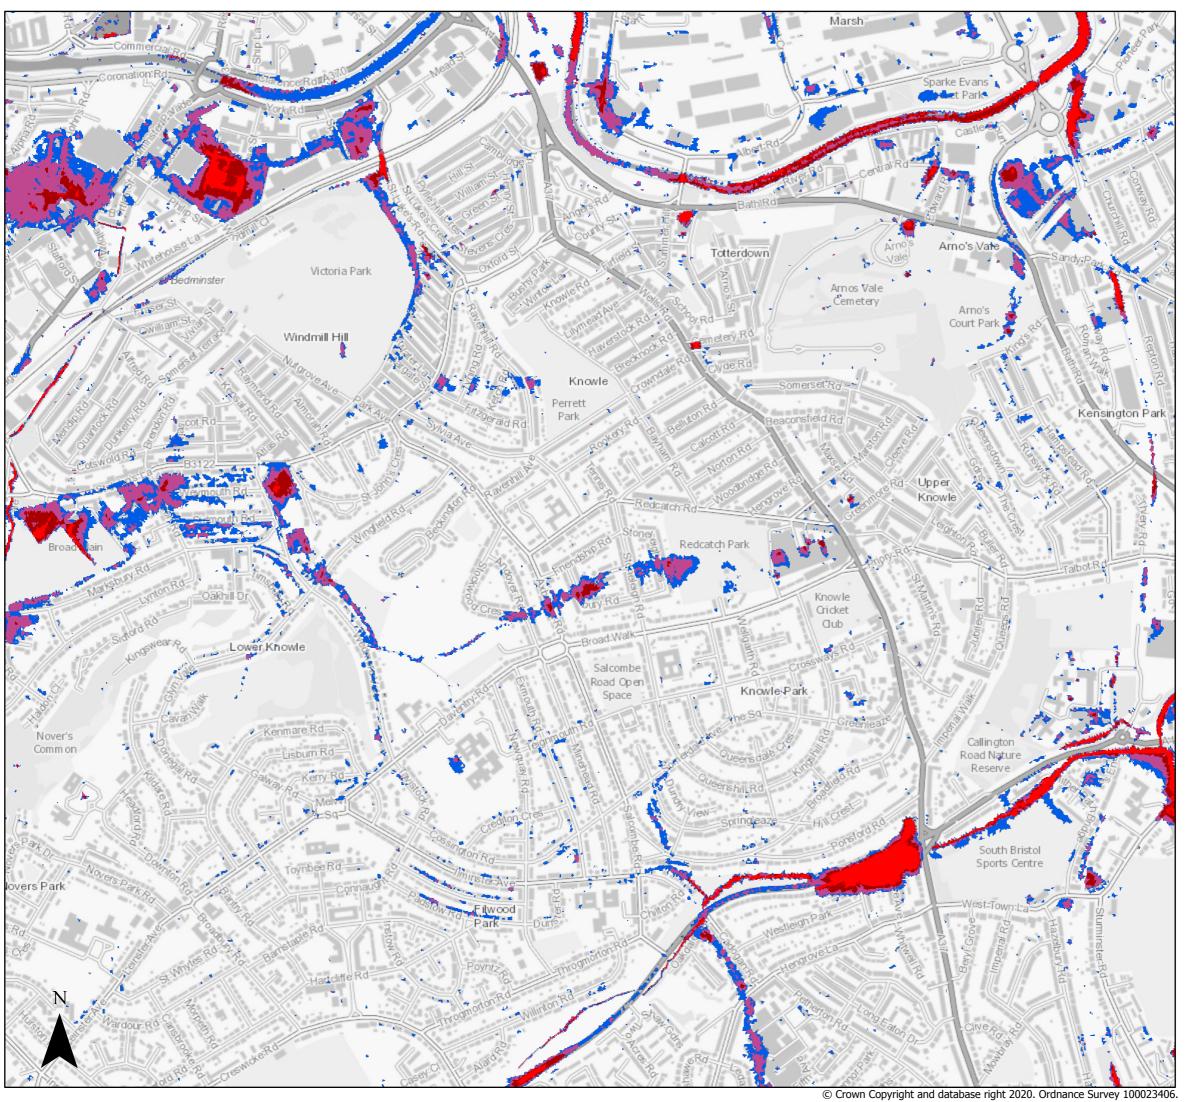

Risk of Flooding from Surface Water Medium Risk: Depth 2115

Future Flood Depth (m)

0 - 0.15

0.15 - 0.3

0.3 - 0.6

0.6 - 0.9

0.9 - Max

☐ Bristol City Boundary

Page 14 of 21

Risk of Flooding from Surface Water Medium Risk: Depth 2115

Future Flood Depth (m)

0 - 0.15

0.15 - 0.3

0.3 - 0.6

0.6 - 0.9

**0.9** - Max