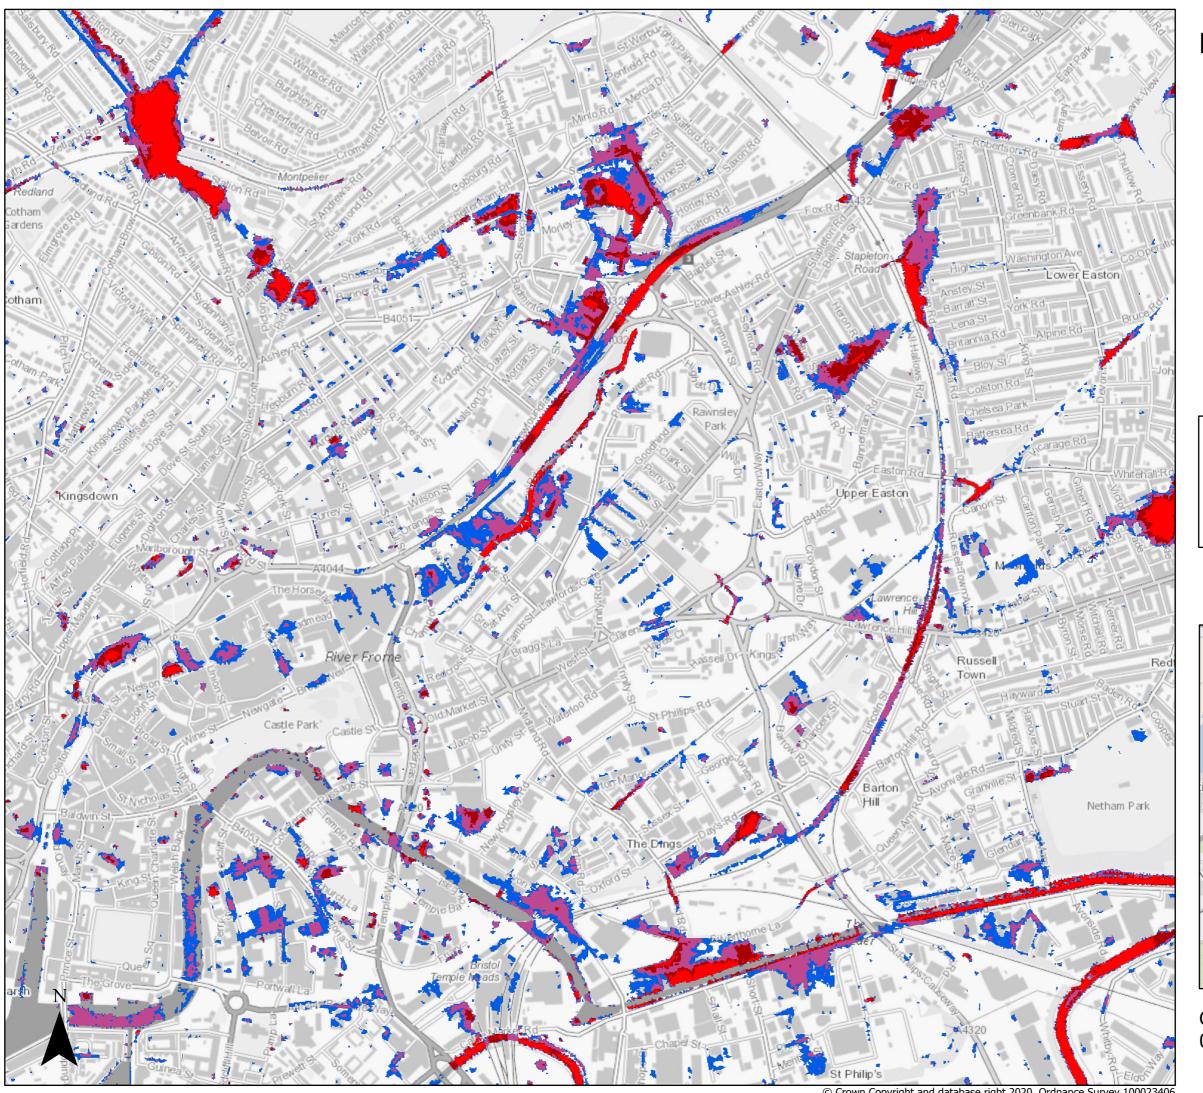

Risk of Flooding from Surface Water Medium Risk: Depth 2115

Future Flood Depth (m)

0 - 0.15

0.15 - 0.3

0.3 - 0.6

0.6 - 0.9

0.9 - Max

☐ Bristol City Boundary

0 - 0.15

0.15 - 0.3

0.3 - 0.6

0.6 - 0.9

**0.9** - Max

☐ Bristol City Boundary

Scale @ A3: 1:10,000

Kilometers 0.15 0.3 0.6