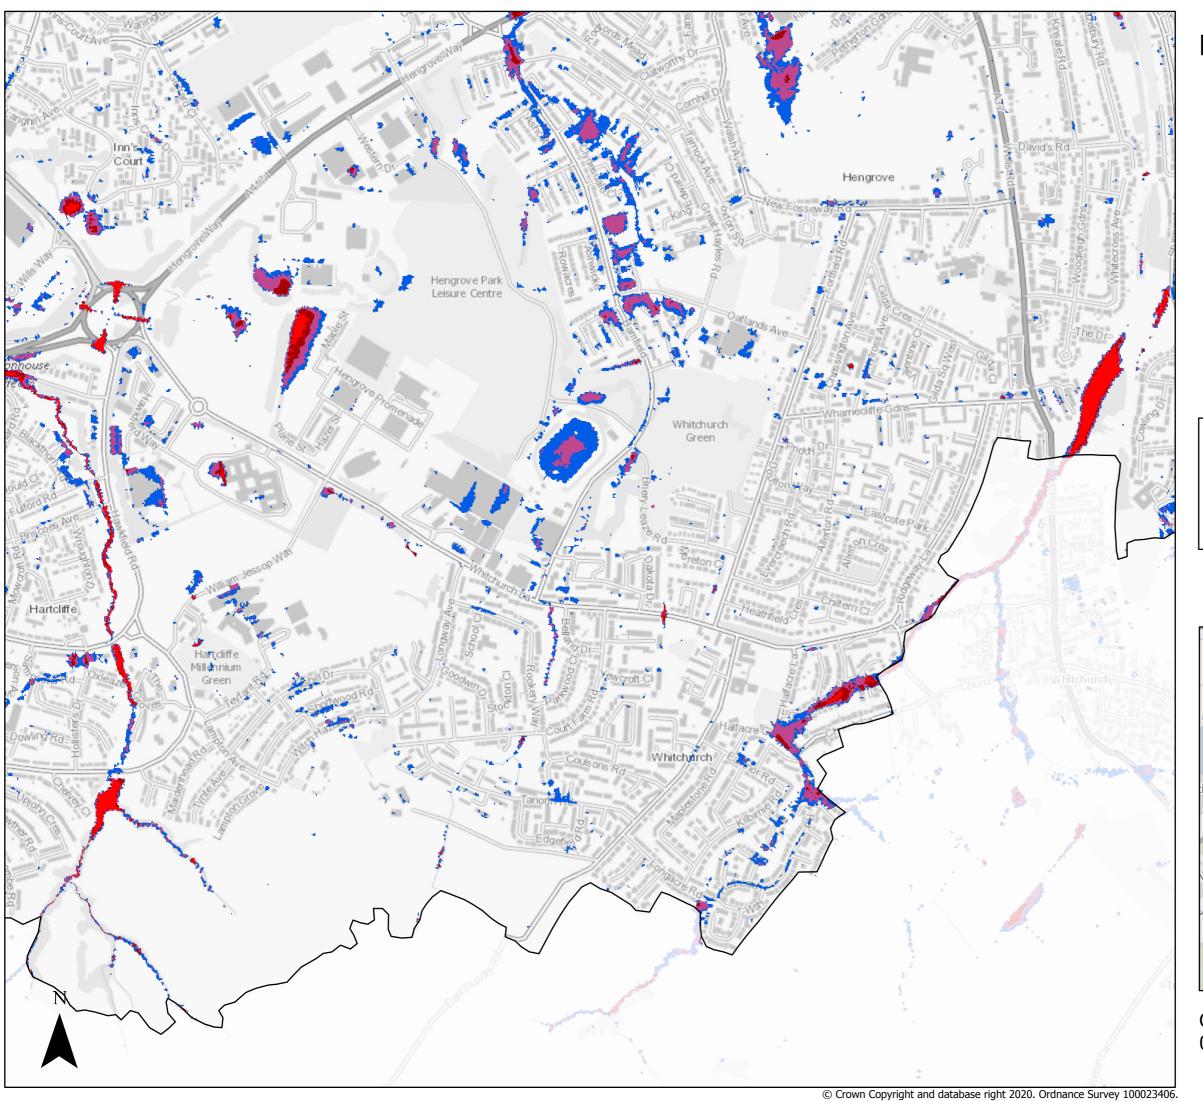

0.3 - 0.6

0.6 - 0.9

0.9 - Max

☐ Bristol City Boundary

Page 19 of 21

Created by the Flood Risk Team 01/09/2021

© Crown Copyright and database right 2020. Ordnance Survey 100023406.

Risk of Flooding from Surface Water

Medium Risk: Depth 2115

Future Flood Depth (m)

0 - 0.15

0.15 - 0.3

0.3 - 0.6

0.6 - 0.9

**0.9** - Max

☐ Bristol City Boundary