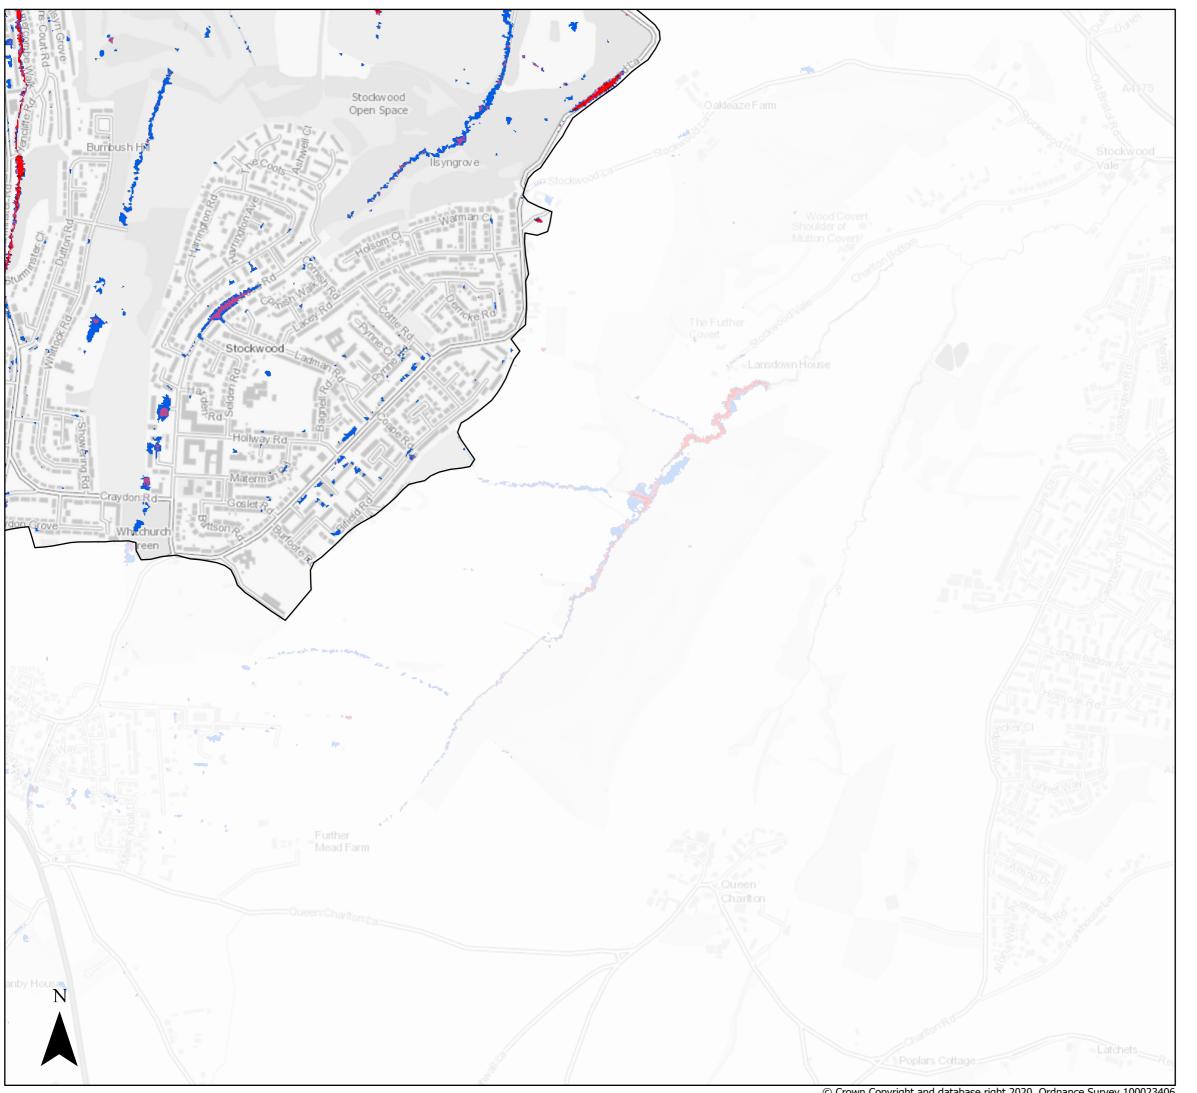

Scale @ A3: 1:10,000

Kilometers 0.15 0.3

0.6

Page 20 of 21

Risk of Flooding from Surface Water

Medium Risk: Depth 2115

Future Flood Depth (m)

0 - 0.15

0.15 - 0.3

0.3 - 0.6

0.6 - 0.9

**0.9** - Max

☐ Bristol City Boundary

Scale @ A3: 1:10,000

Kilometers 0.15 0.3

0.6