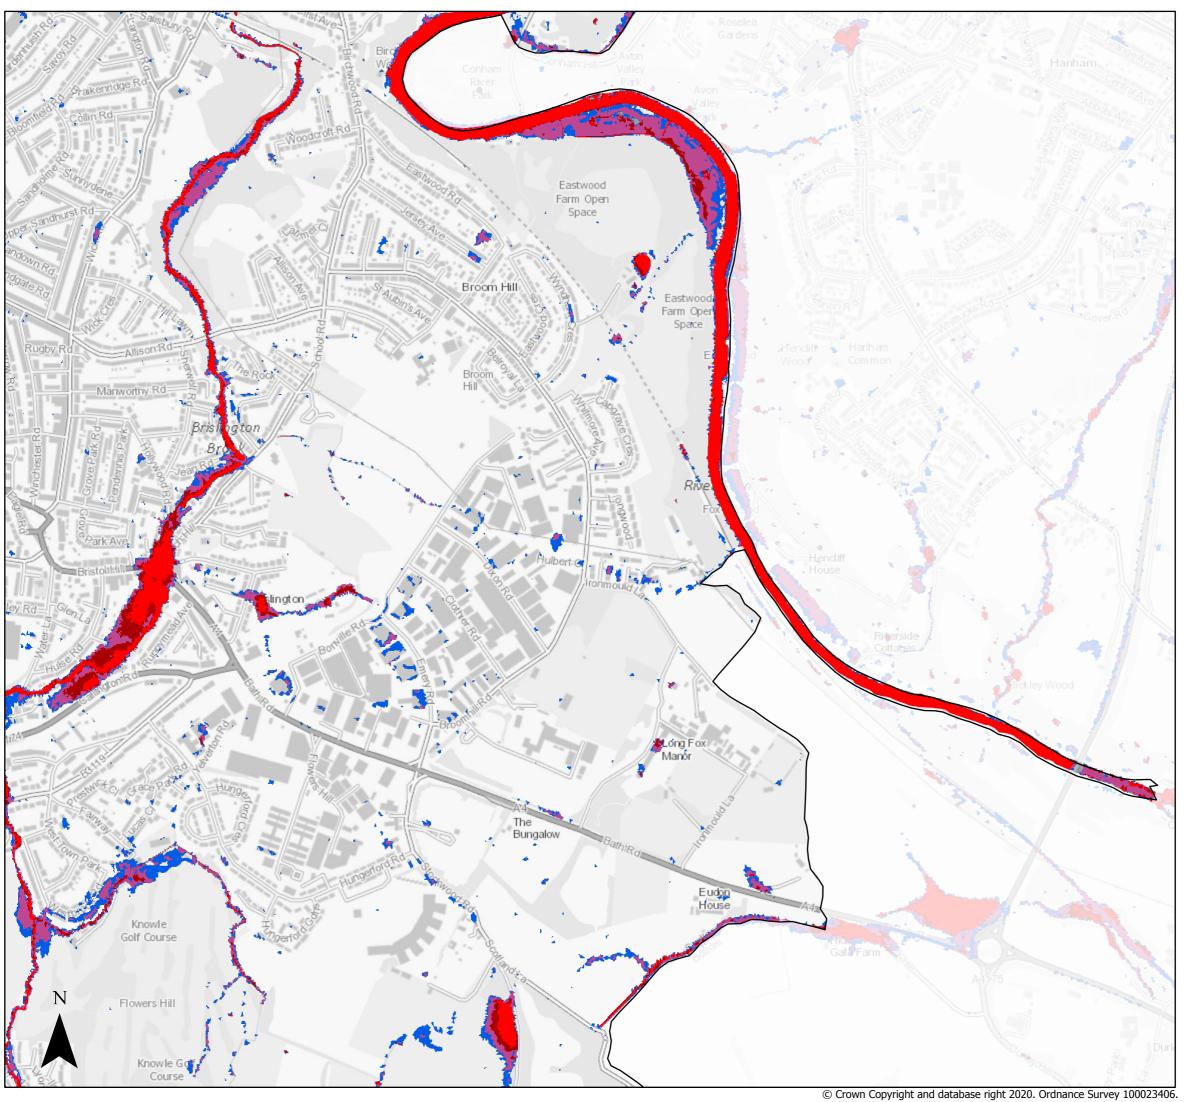

☐ Bristol City Boundary

Scale @ A3: 1:10,000 Kilometers 0.6 0.15 0.3

Page 15 of 21

Risk of Flooding from Surface Water Medium Risk: Depth 2115

Future Flood Depth (m)

0 - 0.15

0.15 - 0.3

0.3 - 0.6

0.6 - 0.9

**0.9** - Max

☐ Bristol City Boundary

Scale @ A3: 1:10,000

Kilometers 0 0.15 0.3

0.6

Page 16 of 21

Risk of Flooding from Surface Water Medium Risk: Depth 2115