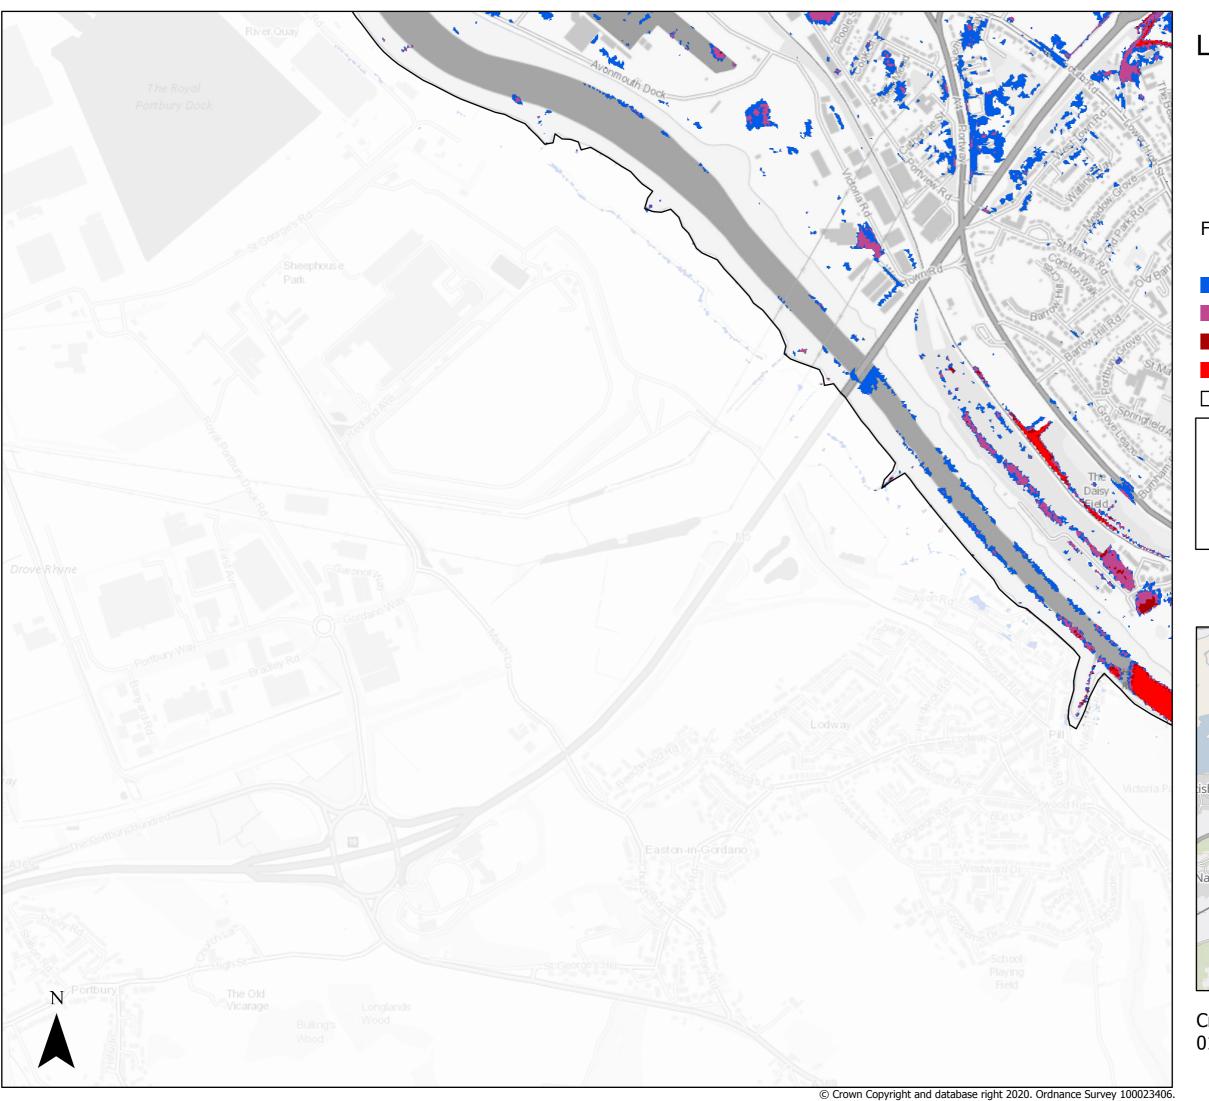

0.15 - 0.3

0.3 - 0.6

0.6 - 0.9

0.9 - Max

☐ Bristol City Boundary

Scale @ A3: 1:10,000

Kilometers
0 0.15 0.3 0.6

Page 6 of 21

Risk of Flooding from Surface Water Medium Risk: Depth 2115

0 - 0.15

0.15 - 0.3

0.3 - 0.6

0.6 - 0.9

0.9 - Max

☐ Bristol City Boundary

Scale @ A3: 1:10,000