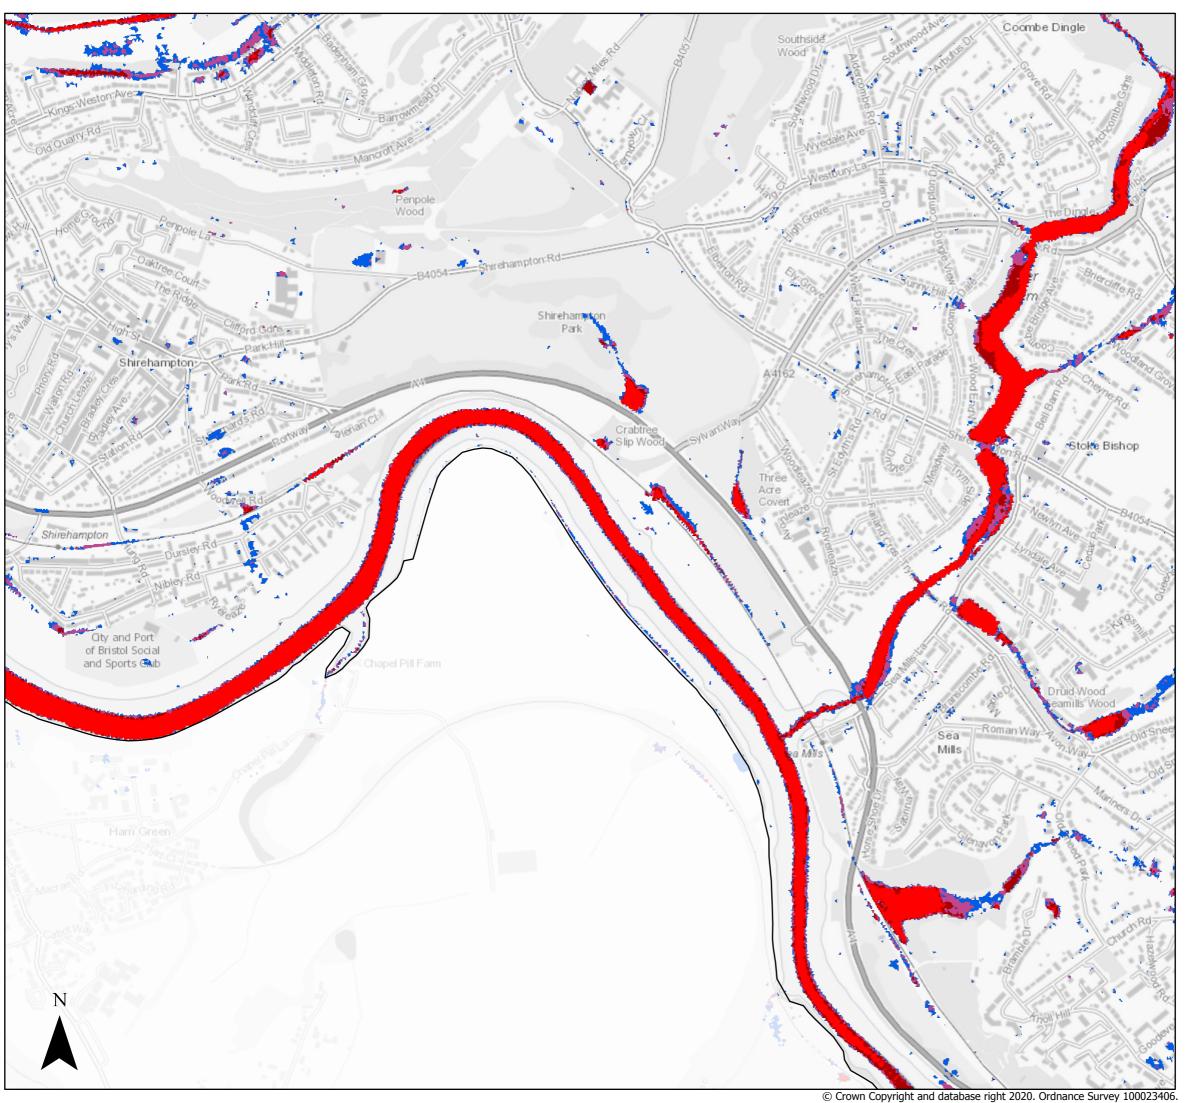

Risk of Flooding from Surface Water Medium Risk: Depth 2115

Future Flood Depth (m)

0 - 0.15

0.15 - 0.3

0.3 - 0.6

0.6 - 0.9

0.9 - Max

☐ Bristol City Boundary

0 - 0.15

0.15 - 0.3

0.3 - 0.6

0.6 - 0.9

**0.9** - Max

☐ Bristol City Boundary

Scale @ A3: 1:10,000

Kilometers 0.15 0.3 0.6