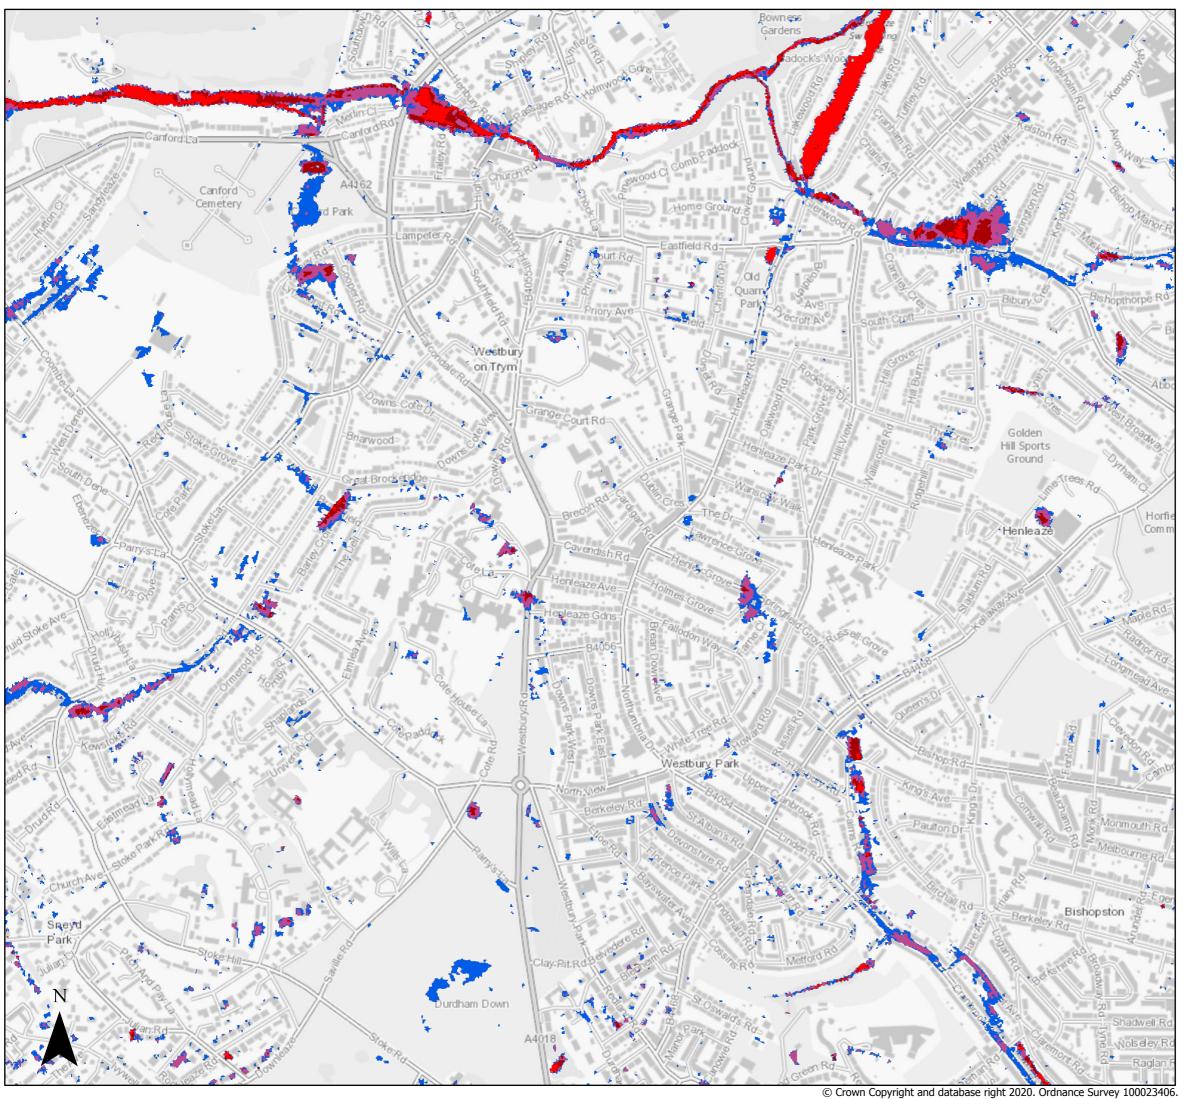

Risk of Flooding from Surface Water Medium Risk: Depth 2115

Future Flood Depth (m)

0 - 0.15

0.15 - 0.3

0.3 - 0.6

0.6 - 0.9

0.9 - Max

☐ Bristol City Boundary

Page 1 of 21

Risk of Flooding from Surface Water Medium Risk: Depth 2115

Future Flood Depth (m)

☐ Bristol City Boundary

Page 2 of 21

Risk of Flooding from Surface Water Medium Risk: Depth 2115

Future Flood Depth (m)

0 - 0.15

0.15 - 0.3

0.3 - 0.6

0.6 - 0.9

**0.9** - Max

☐ Bristol City Boundary

Scale @ A3: 1:10,000

Kilometers 0.15 0.3 0.6