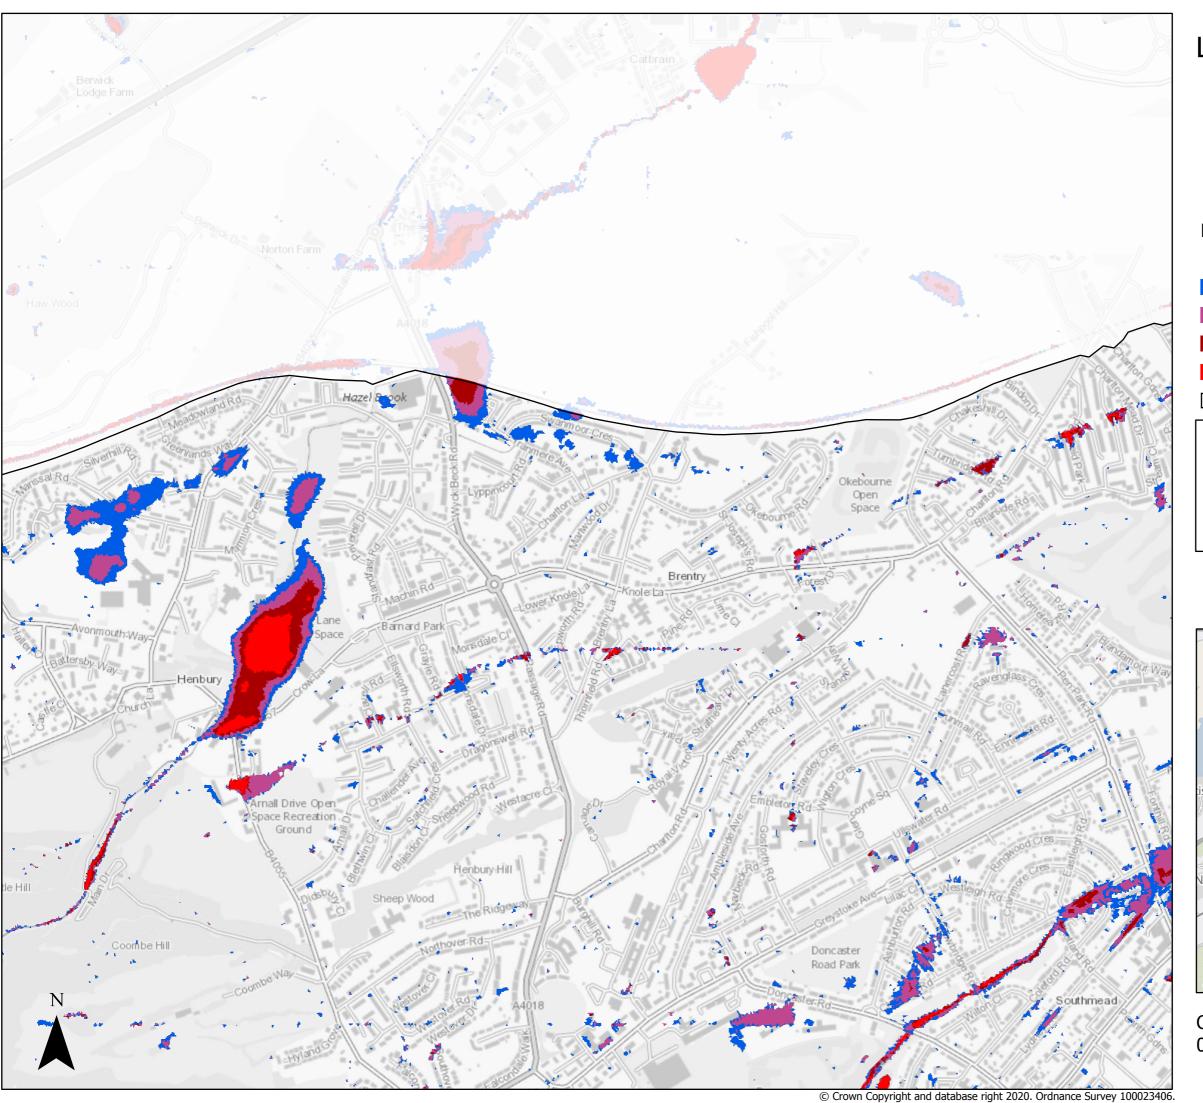

Page 3 of 21

Risk of Flooding from Surface Water Medium Risk: Depth 2115

Future Flood Depth (m)

0 - 0.15

0.15 - 0.3

0.3 - 0.6

0.6 - 0.9

0.9 - Max

☐ Bristol City Boundary

Page 4 of 21

Risk of Flooding from Surface Water Medium Risk: Depth 2115

Future Flood Depth (m)

0 - 0.15

0.15 - 0.3

0.3 - 0.6

0.6 - 0.9