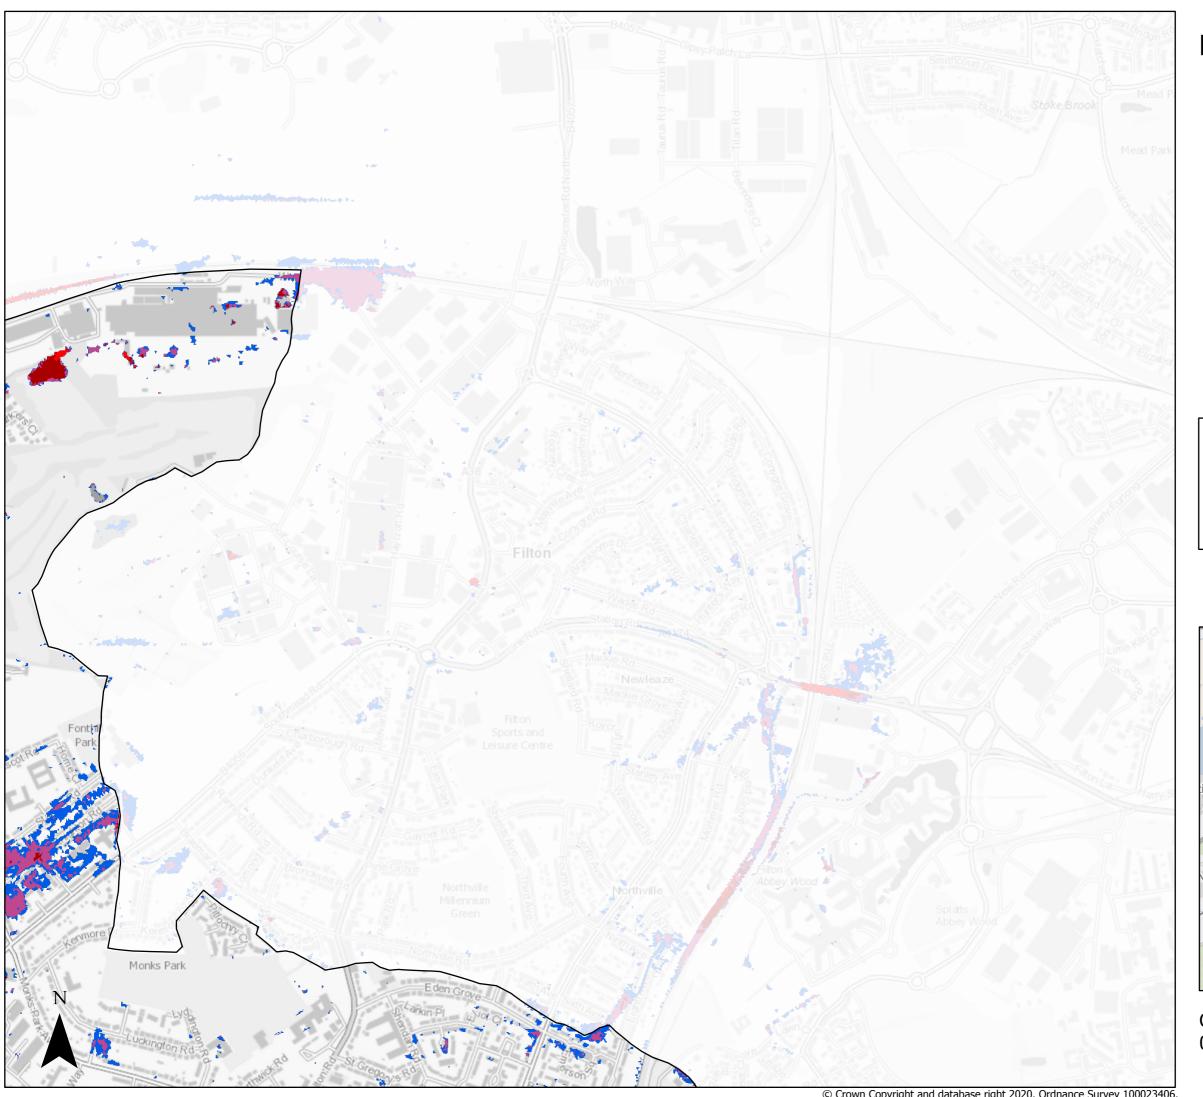

0.9 - Max

☐ Bristol City Boundary

Page 8 of 21

Risk of Flooding from Surface Water Medium Risk: Depth 2115

Future Flood Depth (m)

0 - 0.15

0.15 - 0.3

0.3 - 0.6

0.6 - 0.9

0.9 - Max

☐ Bristol City Boundary

Scale @ A3: 1:10,000

Kilometers
0 0.15 0.3 0.6

Page 9 of 21

Risk of Flooding from Surface Water Medium Risk: Depth 2115

Future Flood Depth (m)