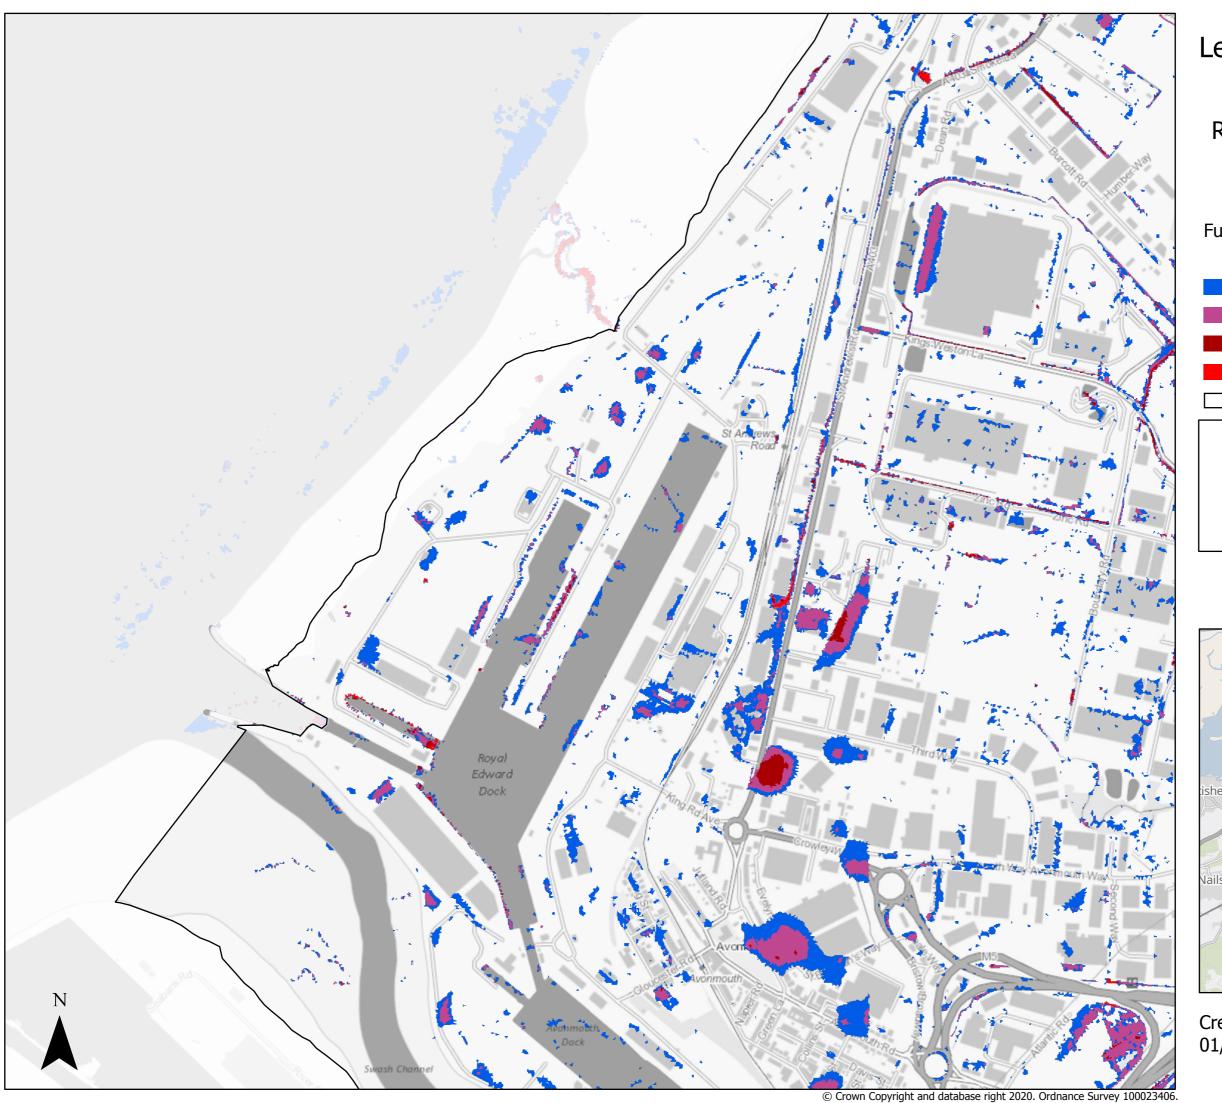

Risk of Flooding from Surface Water Medium Risk: Depth 2115

Future Flood Depth (m)

0 - 0.15

0.15 - 0.3

0.3 - 0.6

0.6 - 0.9

0.9 - Max

☐ Bristol City Boundary

Page 1 of 21

Risk of Flooding from Surface Water Medium Risk: Depth 2115

Future Flood Depth (m)

☐ Bristol City Boundary

Page 2 of 21

Risk of Flooding from Surface Water Medium Risk: Depth 2115

Future Flood Depth (m)

0 - 0.15

0.15 - 0.3

0.3 - 0.6

0.6 - 0.9

**0.9** - Max

☐ Bristol City Boundary

Scale @ A3: 1:10,000

Kilometers 0.15 0.3 0.6