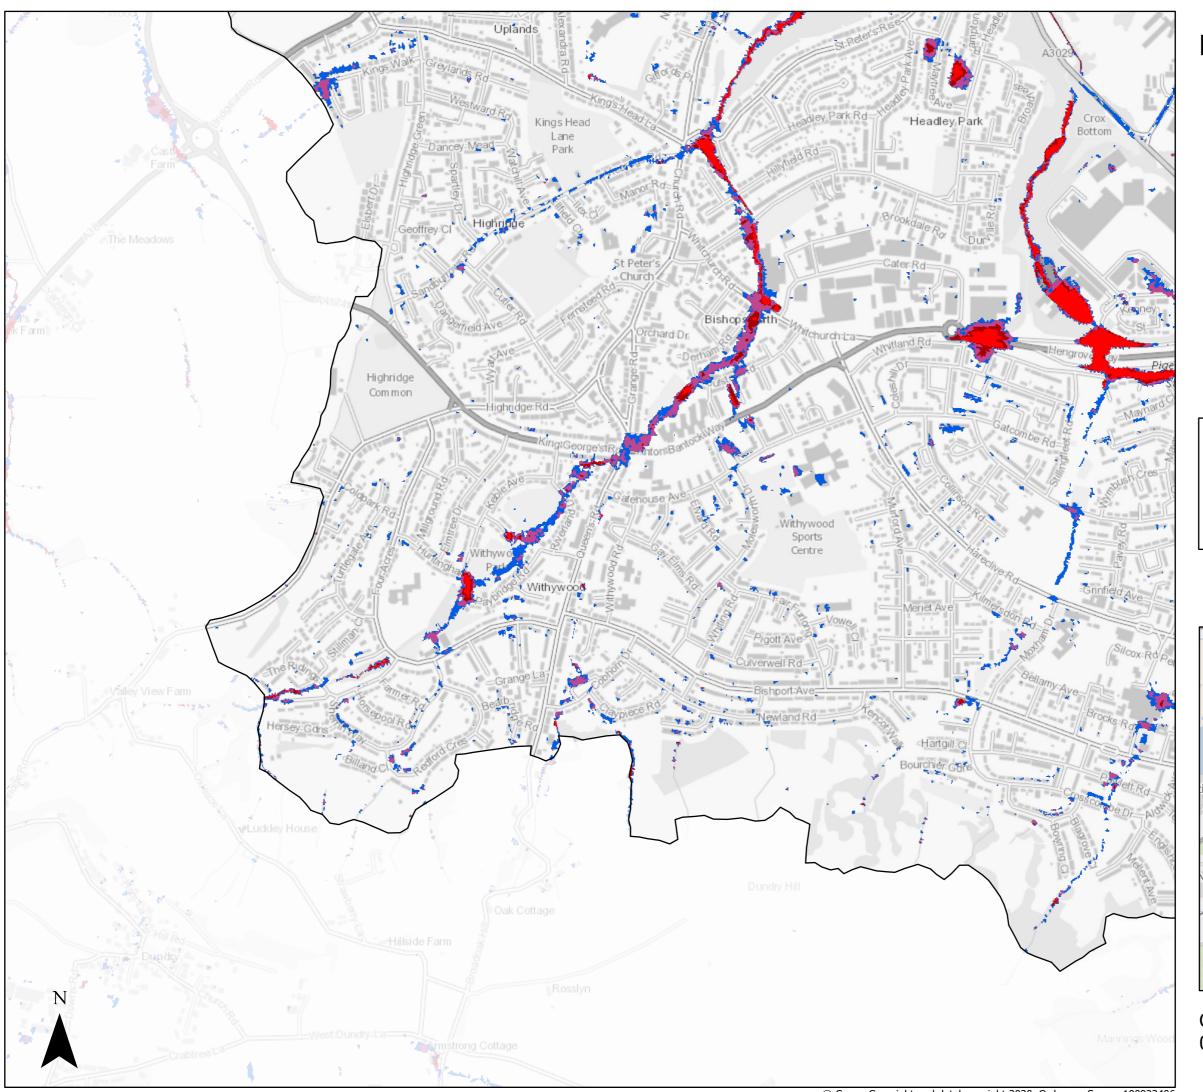

Risk of Flooding from Surface Water Medium Risk: Depth 2115

Future Flood Depth (m)

0 - 0.15

0.15 - 0.3

0.3 - 0.6

0.6 - 0.9

0.9 - Max

☐ Bristol City Boundary

Page 14 of 21

Risk of Flooding from Surface Water Medium Risk: Depth 2115

Future Flood Depth (m)

0 - 0.15

0.15 - 0.3

0.3 - 0.6

0.6 - 0.9

**0.9** - Max