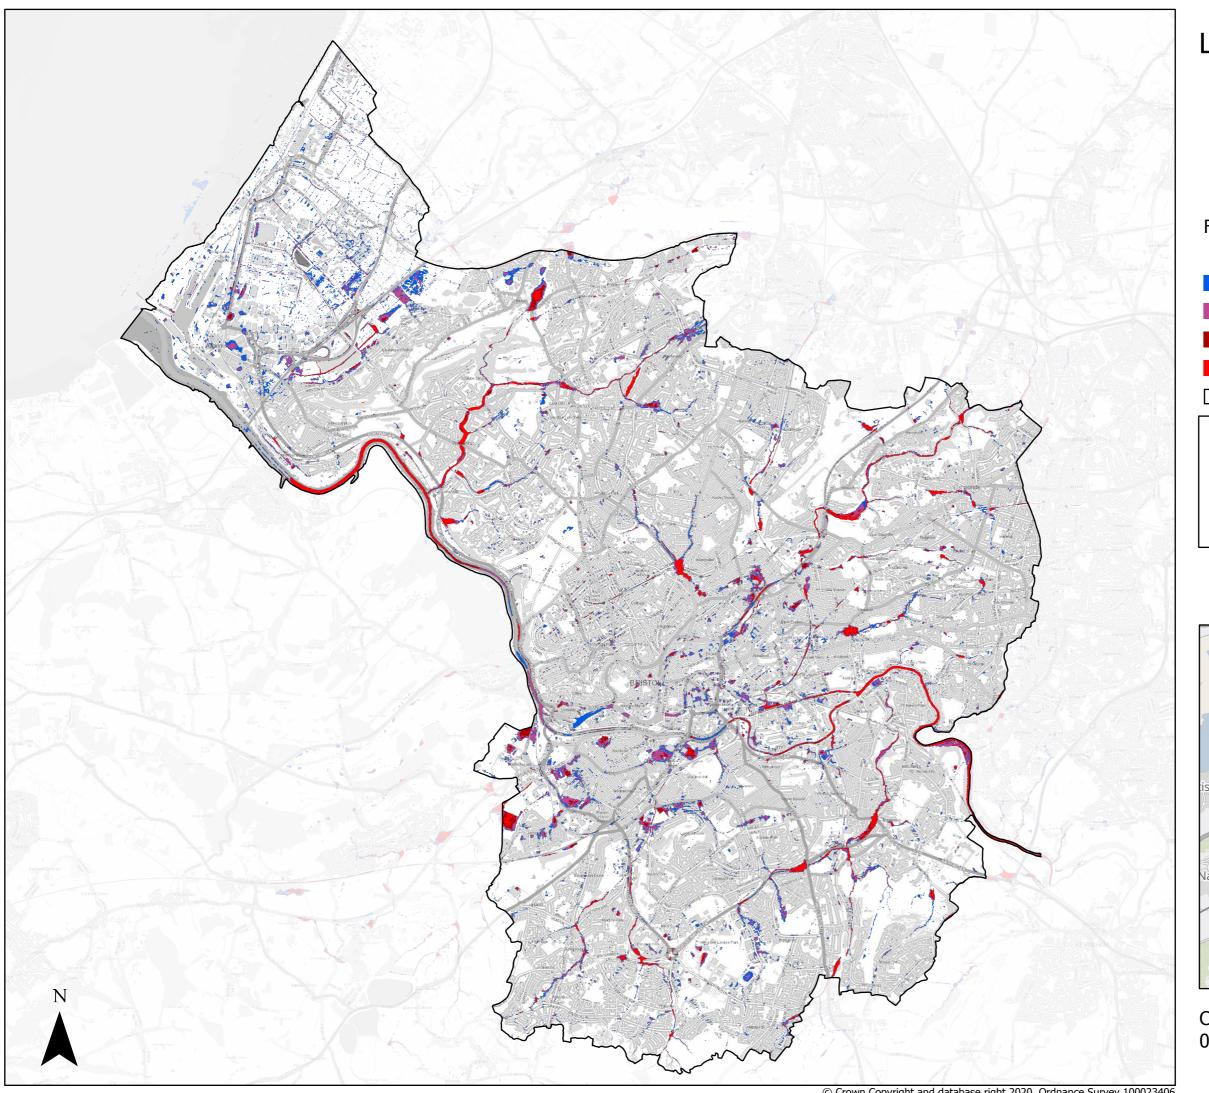

Risk of Flooding from Surface Water Medium Risk: Depth 2115

Future Flood Depth (m)

0 - 0.15

0.15 - 0.3

0.3 - 0.6

0.6 - 0.9

0.9 - Max

☐ Bristol City Boundary

Page 1 of 21

Risk of Flooding from Surface Water Medium Risk: Depth 2115

Future Flood Depth (m)

☐ Bristol City Boundary

Page 2 of 21

Risk of Flooding from Surface Water Medium Risk: Depth 2115

Future Flood Depth (m)