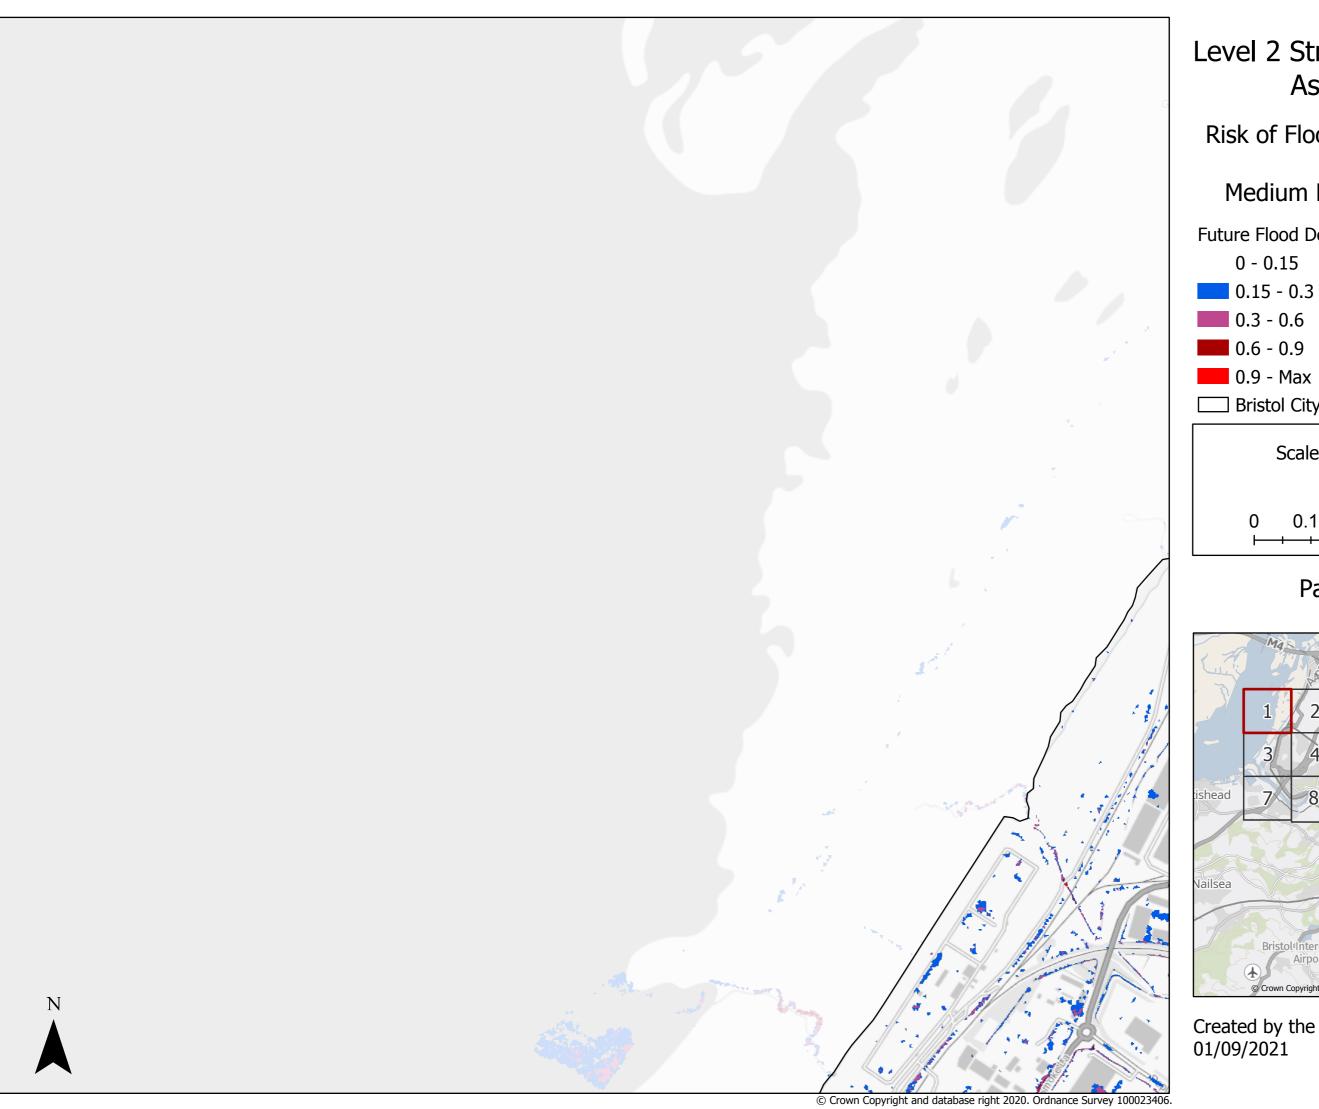

Risk of Flooding from Surface Water Medium Risk: Depth 2115

Future Flood Depth (m)

0 - 0.15

0.15 - 0.3

0.3 - 0.6

0.6 - 0.9

0.9 - Max

☐ Bristol City Boundary

Page 1 of 21

Risk of Flooding from Surface Water Medium Risk: Depth 2115

Future Flood Depth (m)

☐ Bristol City Boundary

Page 2 of 21

Risk of Flooding from Surface Water Medium Risk: Depth 2115

Future Flood Depth (m)