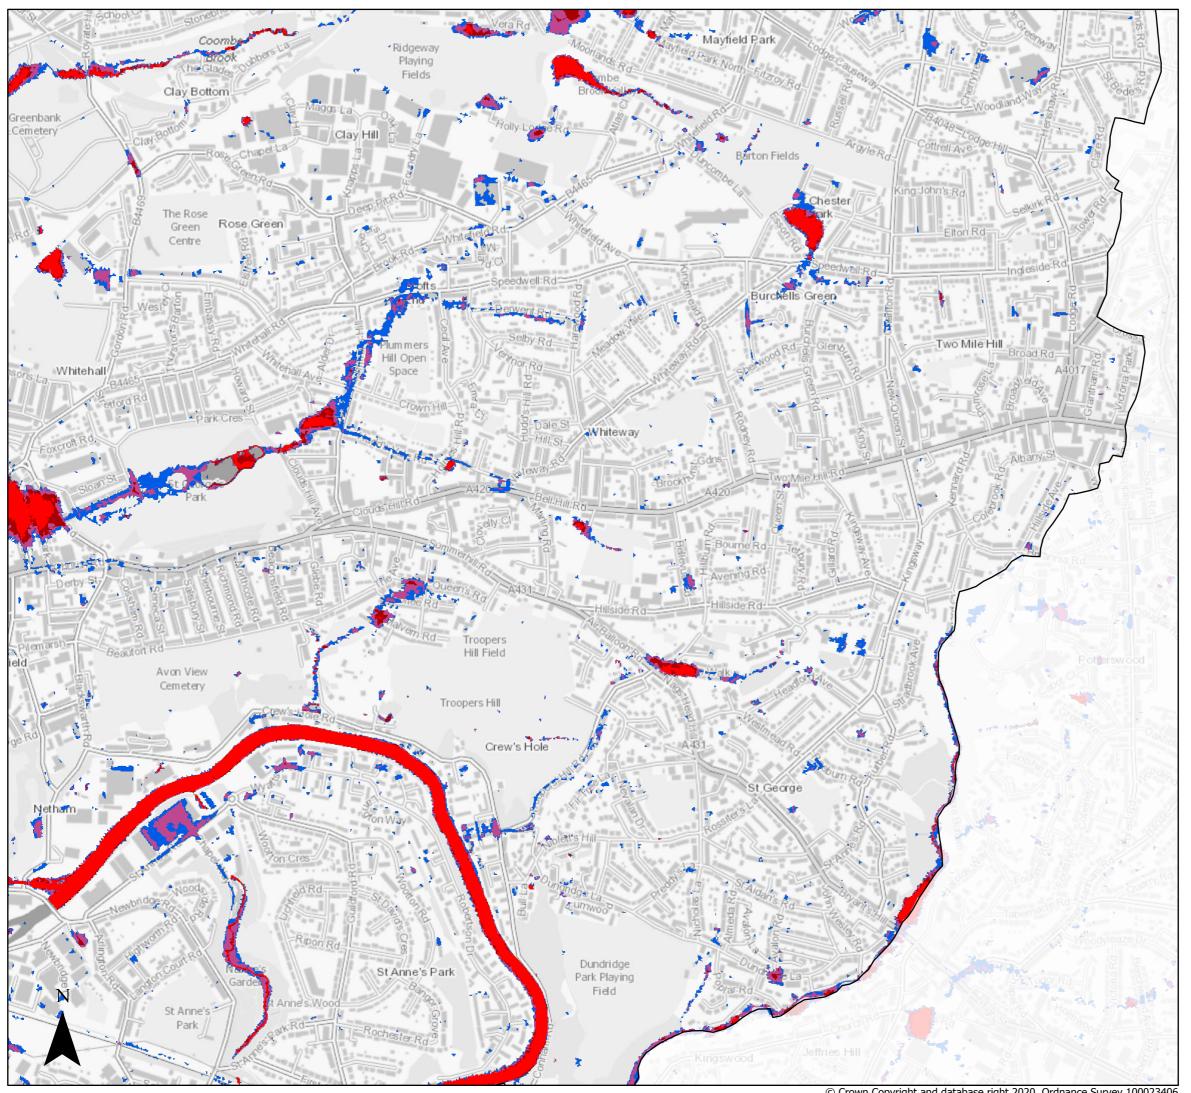

Risk of Flooding from Surface Water Medium Risk: Depth 2115

Future Flood Depth (m)

0 - 0.15

0.15 - 0.3

0.3 - 0.6

0.6 - 0.9

0.9 - Max

☐ Bristol City Boundary

Page 1 of 21

Risk of Flooding from Surface Water Medium Risk: Depth 2115

Future Flood Depth (m)

☐ Bristol City Boundary

Page 2 of 21

Risk of Flooding from Surface Water Medium Risk: Depth 2115

Future Flood Depth (m)

0 - 0.15

0.15 - 0.3

0.3 - 0.6

0.6 - 0.9

**0.9** - Max

☐ Bristol City Boundary

Scale @ A3: 1:10,000

Kilometers 0.15 0.3 0.6