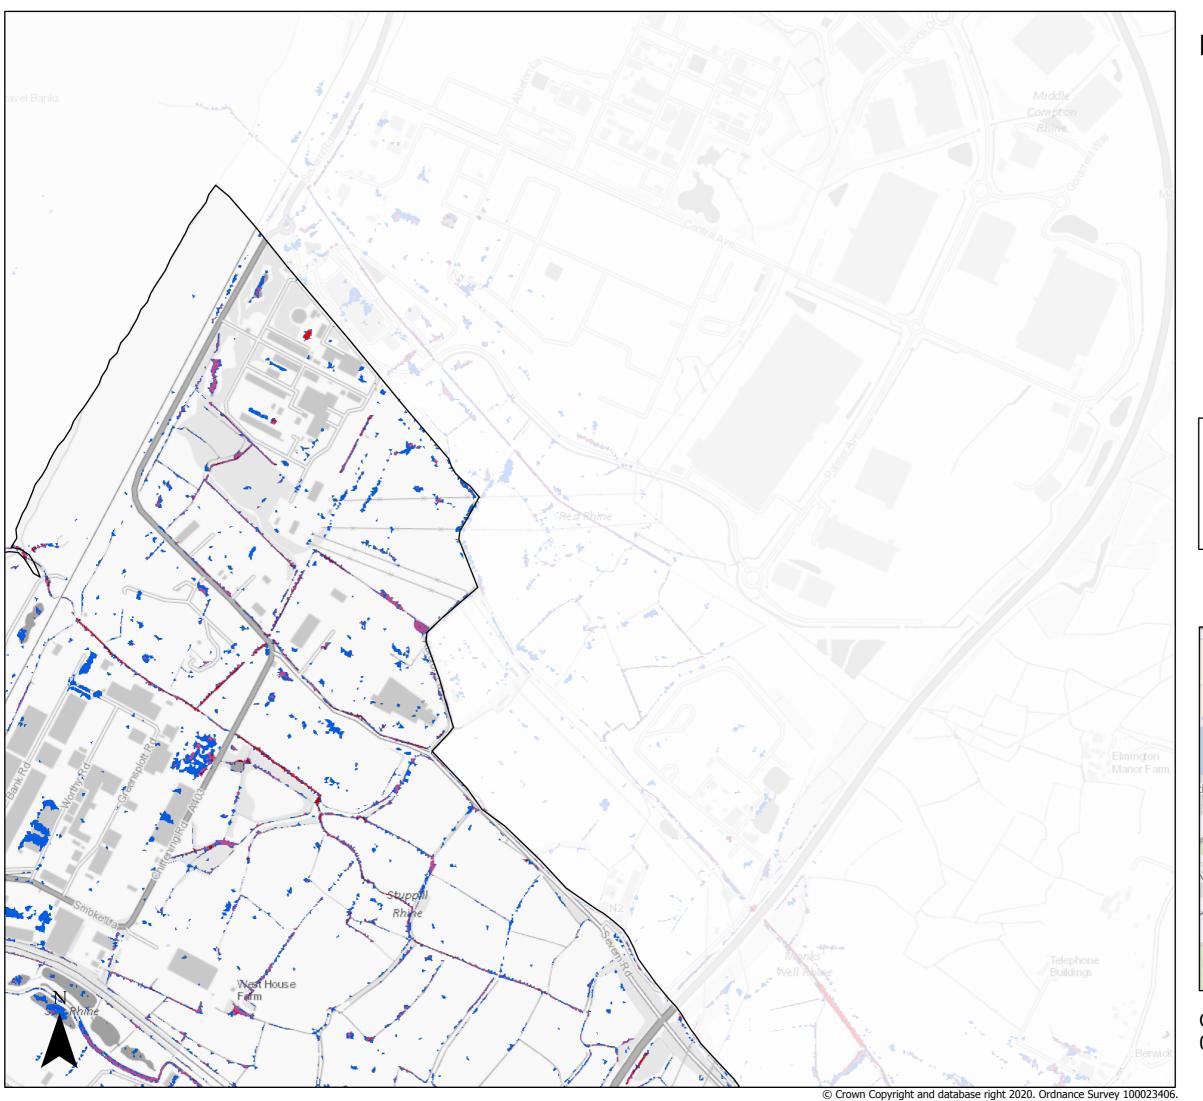

Risk of Flooding from Surface Water Medium Risk: Depth 2115

Future Flood Depth (m)

0 - 0.15

0.15 - 0.3

0.3 - 0.6

0.6 - 0.9

0.9 - Max

☐ Bristol City Boundary

Page 1 of 21

Risk of Flooding from Surface Water Medium Risk: Depth 2115

Future Flood Depth (m)

☐ Bristol City Boundary

Page 2 of 21

Risk of Flooding from Surface Water Medium Risk: Depth 2115

Future Flood Depth (m)

0 - 0.15

0.15 - 0.3

0.3 - 0.6

0.6 - 0.9

**0.9** - Max

☐ Bristol City Boundary

Scale @ A3: 1:10,000

Kilometers 0.15 0.3 0.6