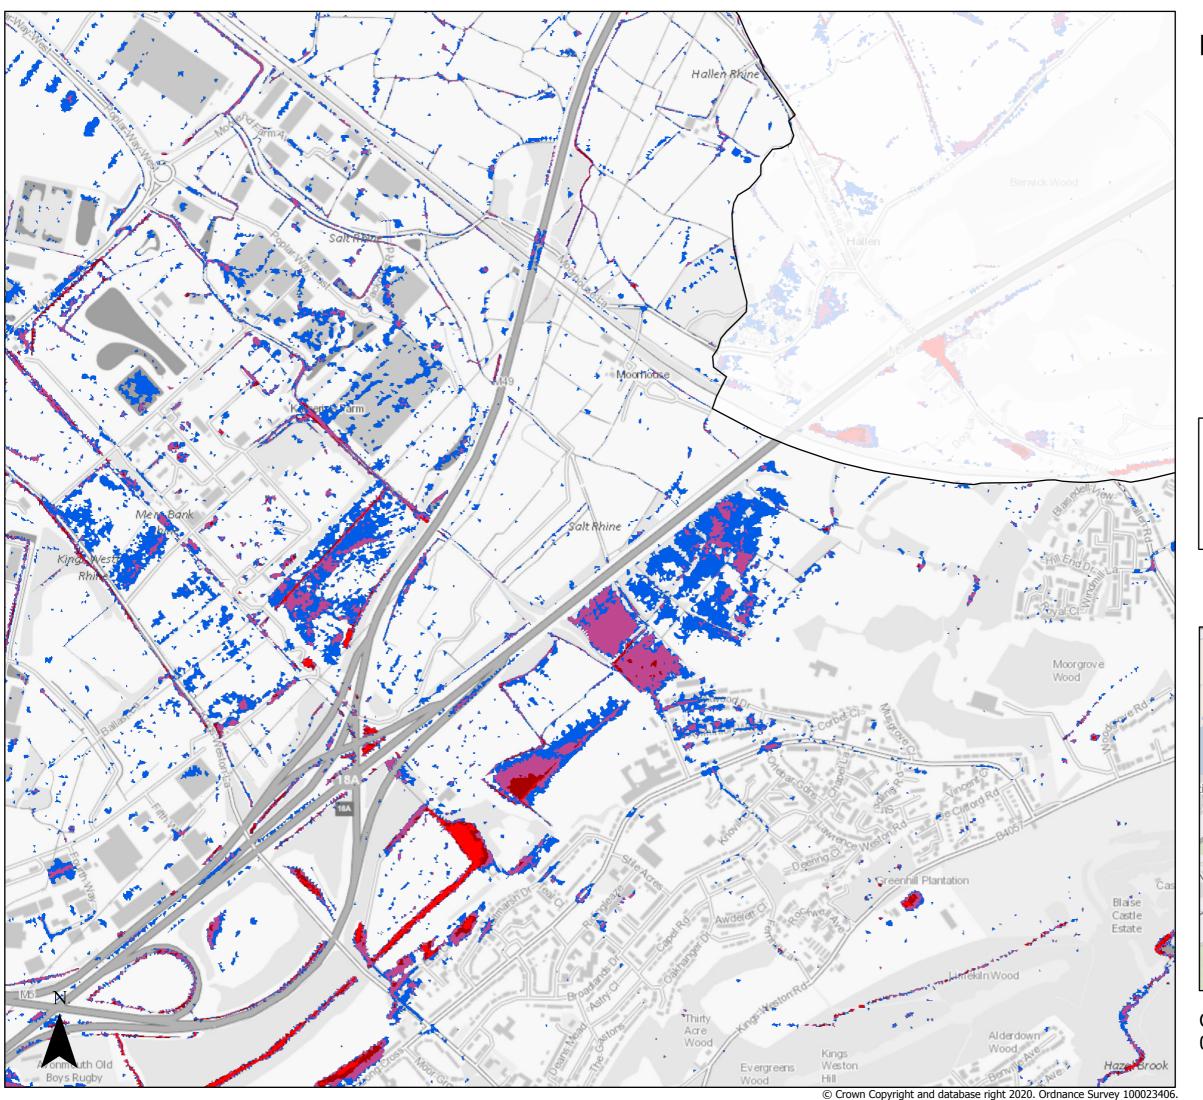

Page 3 of 21

Risk of Flooding from Surface Water Medium Risk: Depth 2115

Future Flood Depth (m)

0 - 0.15

0.15 - 0.3

0.3 - 0.6

0.6 - 0.9

0.9 - Max

☐ Bristol City Boundary

Page 4 of 21

Risk of Flooding from Surface Water Medium Risk: Depth 2115

Future Flood Depth (m)

0 - 0.15

0.15 - 0.3

0.3 - 0.6

0.6 - 0.9

**0.9** - Max

☐ Bristol City Boundary

Scale @ A3: 1:10,000

Kilometers
0 0.15 0.3 0.6

Page 5 of 21

Risk of Flooding from Surface Water Medium Risk: Depth 2115

Future Flood Depth (m)

0 - 0.15