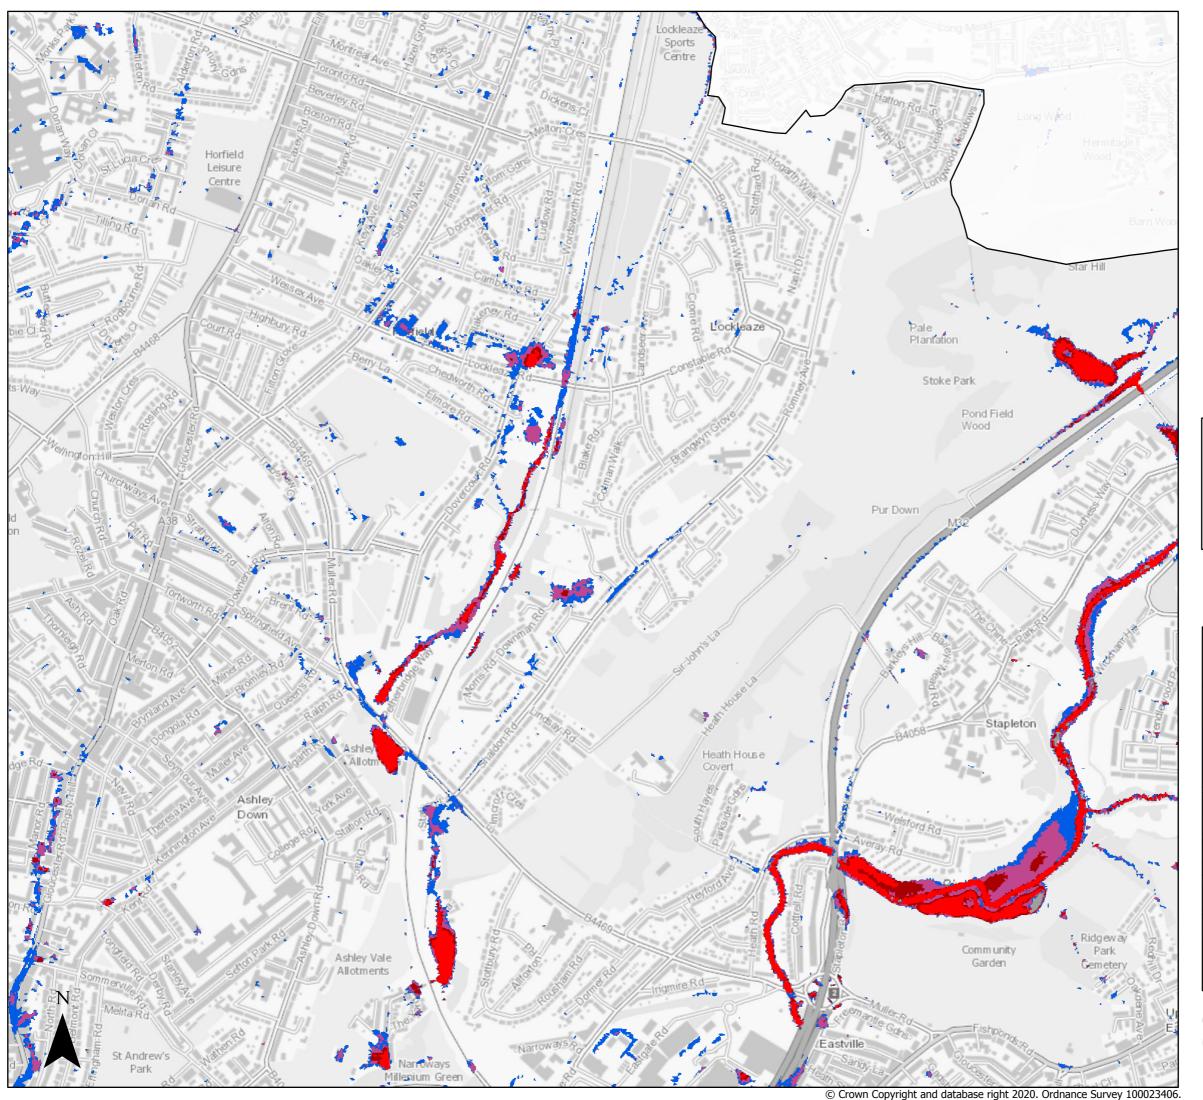

Page 3 of 21

Risk of Flooding from Surface Water Medium Risk: Depth 2115

Future Flood Depth (m)

0 - 0.15

0.15 - 0.3

0.3 - 0.6

0.6 - 0.9

0.9 - Max

☐ Bristol City Boundary

Page 4 of 21

Risk of Flooding from Surface Water Medium Risk: Depth 2115

Future Flood Depth (m)

0 - 0.15

0.15 - 0.3

0.3 - 0.6

0.6 - 0.9

**0.9** - Max

☐ Bristol City Boundary

Scale @ A3: 1:10,000

Kilometers
0 0.15 0.3 0.6

Page 5 of 21

Risk of Flooding from Surface Water Medium Risk: Depth 2115

Future Flood Depth (m)

0 - 0.15