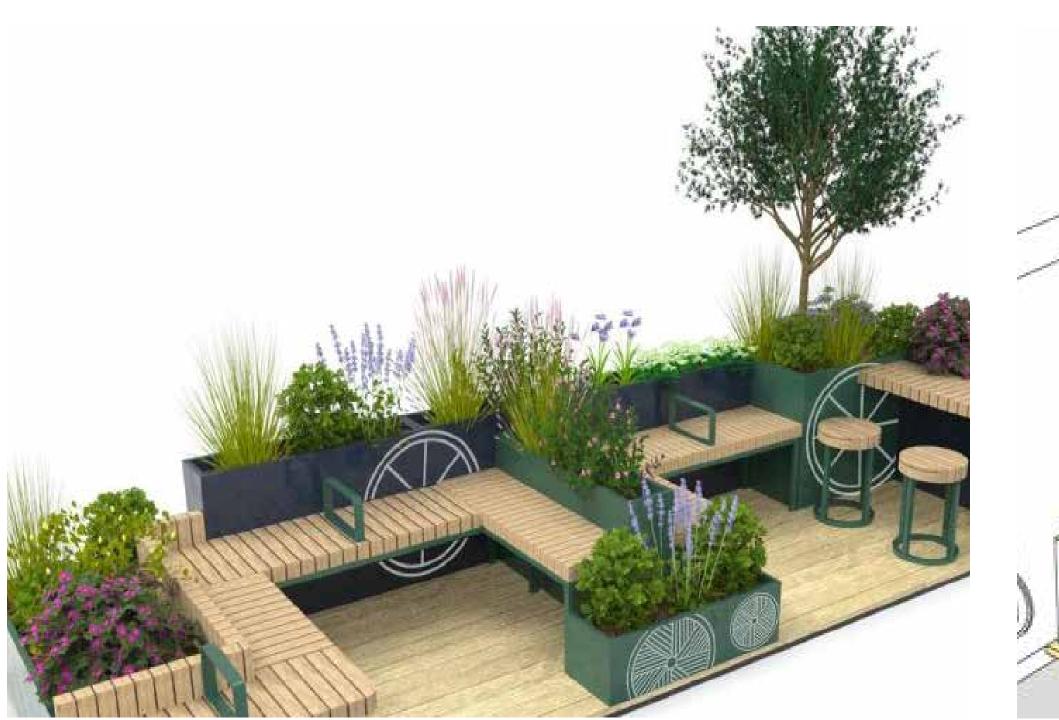

New planting beds with colourful, insect friendly planting along roadside

Off street parklets planters incorporating artwork, a rich variety of plants and timber slatted seats. Alternatively a combination of standalone planters and seats New trees on the traffic islands in the middle of Bristol Hill. Replacement of the snapped off tree.

## **Brislington** Hill Shops Detail

'Parklet' with raised planters and internal seats and paved base flush with existing paving. Design to compensate for slope. Alternatively, a combination of standalone planters incorporating colourful artwork in combination with timber slatted seats

-Keep 2 existing seats in place

-Existing post box

-Turn existing seat the other way

Remove broken seat

 'Parklet' with raised planters and internal seats and paved base flush with existing paving. Design to compensate for slope.
Alternatively, a combination of standalone planters incorporating colourful artwork in combination with timber slatted seats

Parklets or standalone planters and seats will provide some separation from the Bath Road and social sitting places surrounded by plants

The semi-enclosed seating areas will be open on the shops side. They will be designed so that they go straight on the ground without a deck The parklets or planters will be designed just for this location and incorporate colourful artwork that uses images that have local meaning