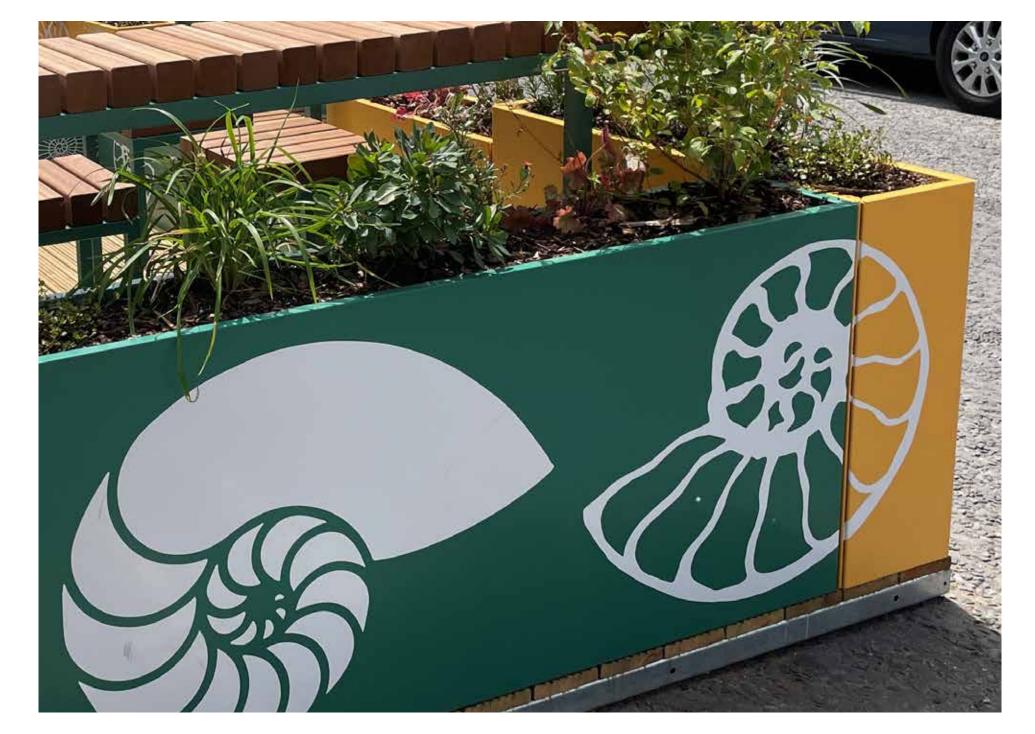

Parklets or standalone planters and seats will provide some separation from the Bath Road and social sitting places surrounded by plants

The semi-enclosed seating areas will be open on the shops side. They will be designed so that they go straight on the ground without a deck The parklets or planters will be designed just for this location and incorporate colourful artwork that uses images that have local meaning