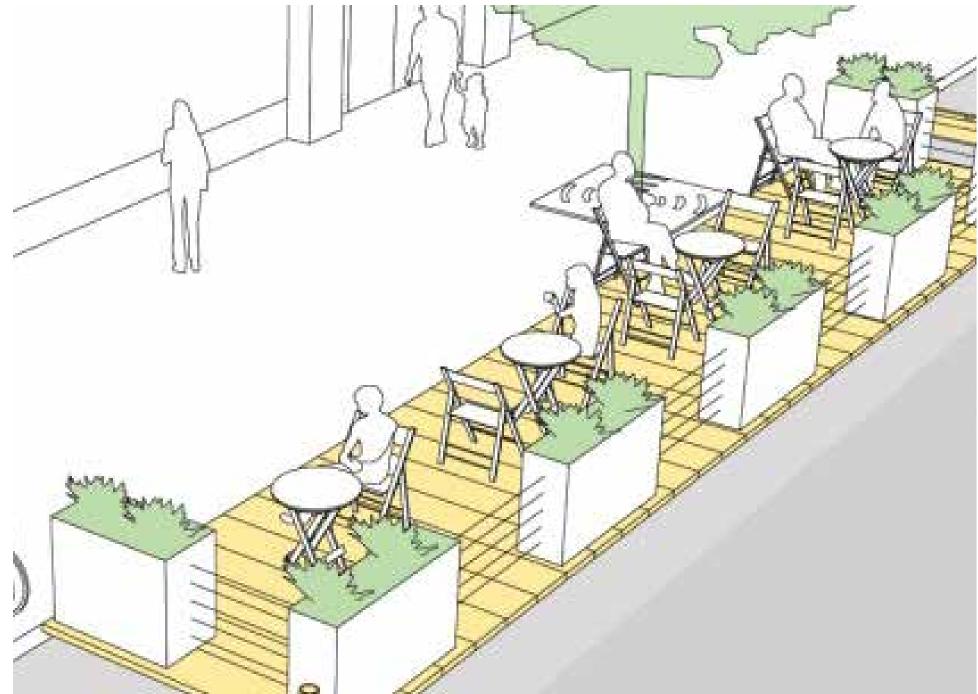

## **Brislington** Hill Shops Detail

'Parklet' with raised planters and internal seats and paved base flush with existing paving. Design to compensate for slope. Alternatively, a combination of standalone planters incorporating colourful artwork in combination with timber slatted seats

-Keep 2 existing seats in place

-Existing post box

-Turn existing seat the other way

Remove broken seat

 'Parklet' with raised planters and internal seats and paved base flush with existing paving. Design to compensate for slope.
Alternatively, a combination of standalone planters incorporating colourful artwork in combination with timber slatted seats

Parklets or standalone planters and seats will provide some separation from the Bath Road and social sitting places surrounded by plants

The semi-enclosed seating areas will be open on the shops side. They will be designed so that they go straight on the ground without a deck The parklets or planters will be designed just for this location and incorporate colourful artwork that uses images that have local meaning