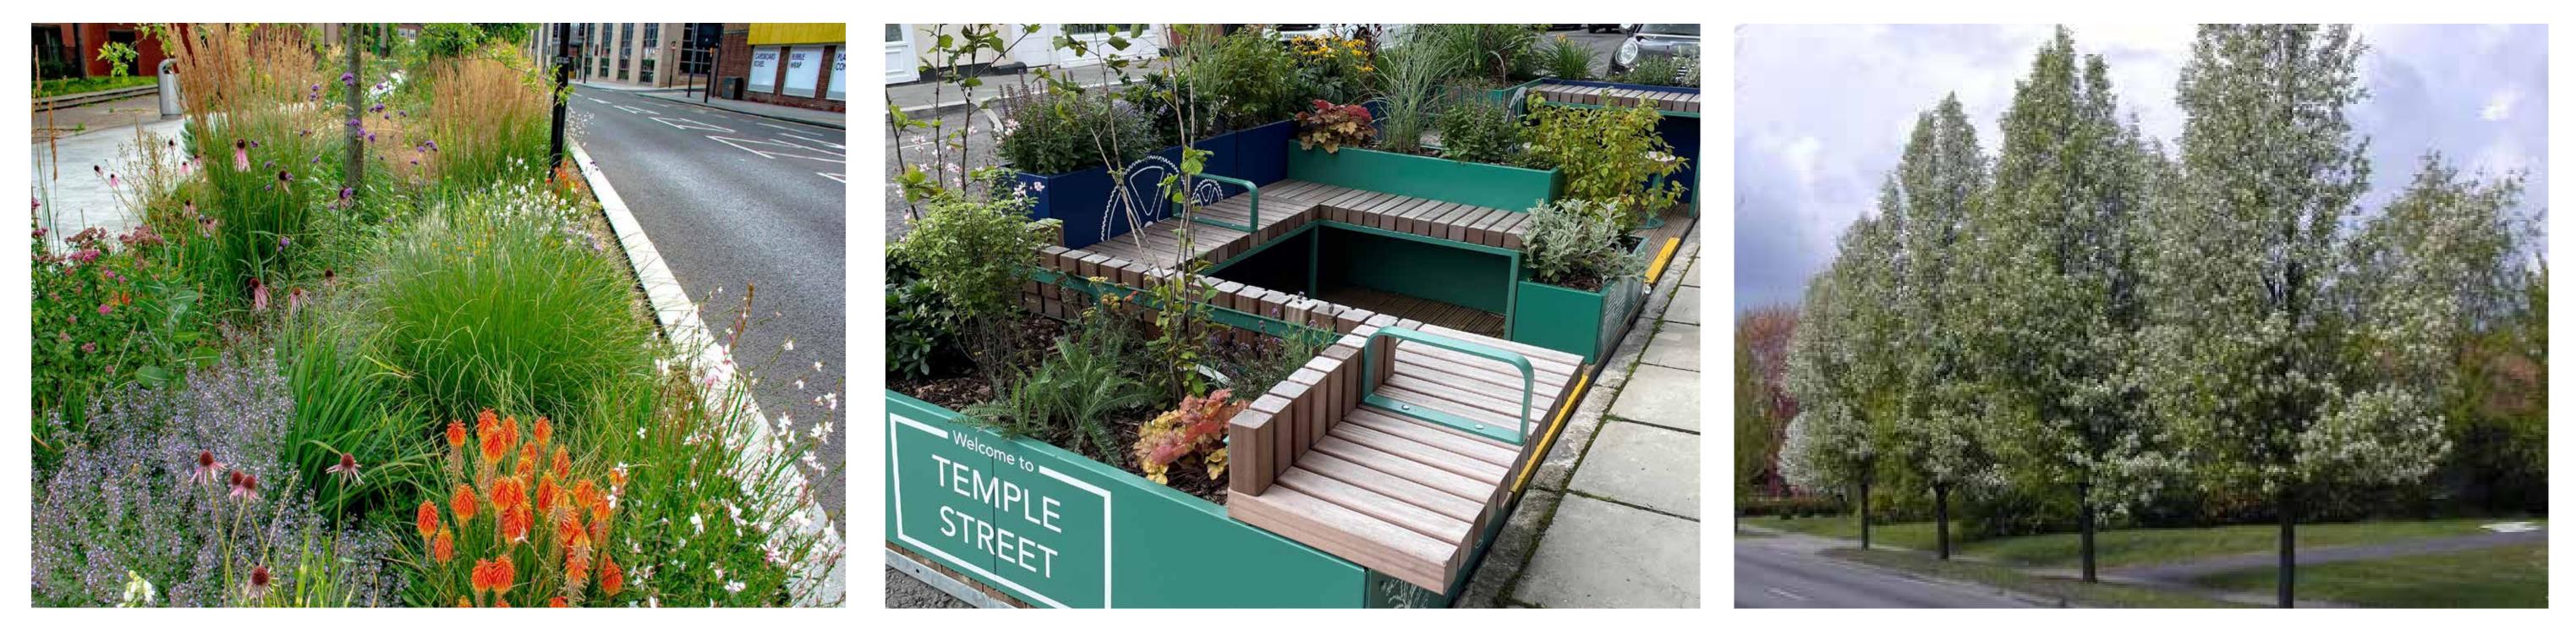

New planting beds with colourful, insect friendly planting along roadside

Off street parklets planters incorporating artwork, a rich variety of plants and timber slatted seats. Alternatively a combination of standalone planters and seats New trees on the traffic islands in the middle of Bristol Hill. Replacement of the snapped off tree.

Parklets or standalone planters and seats will provide some separation from the Bath Road and social sitting places surrounded by plants

The semi-enclosed seating areas will be open on the shops side. They will be designed so that they go straight on the ground without a deck The parklets or planters will be designed just for this location and incorporate colourful artwork that uses images that have local meaning

© Crown Copyright and database right 20223. Ordnance Survey AC0000807971

All the pictures are examples from other places, just to give a bit of an idea of how things might look

 $\langle \rangle$ 

 $\langle \rangle$ 