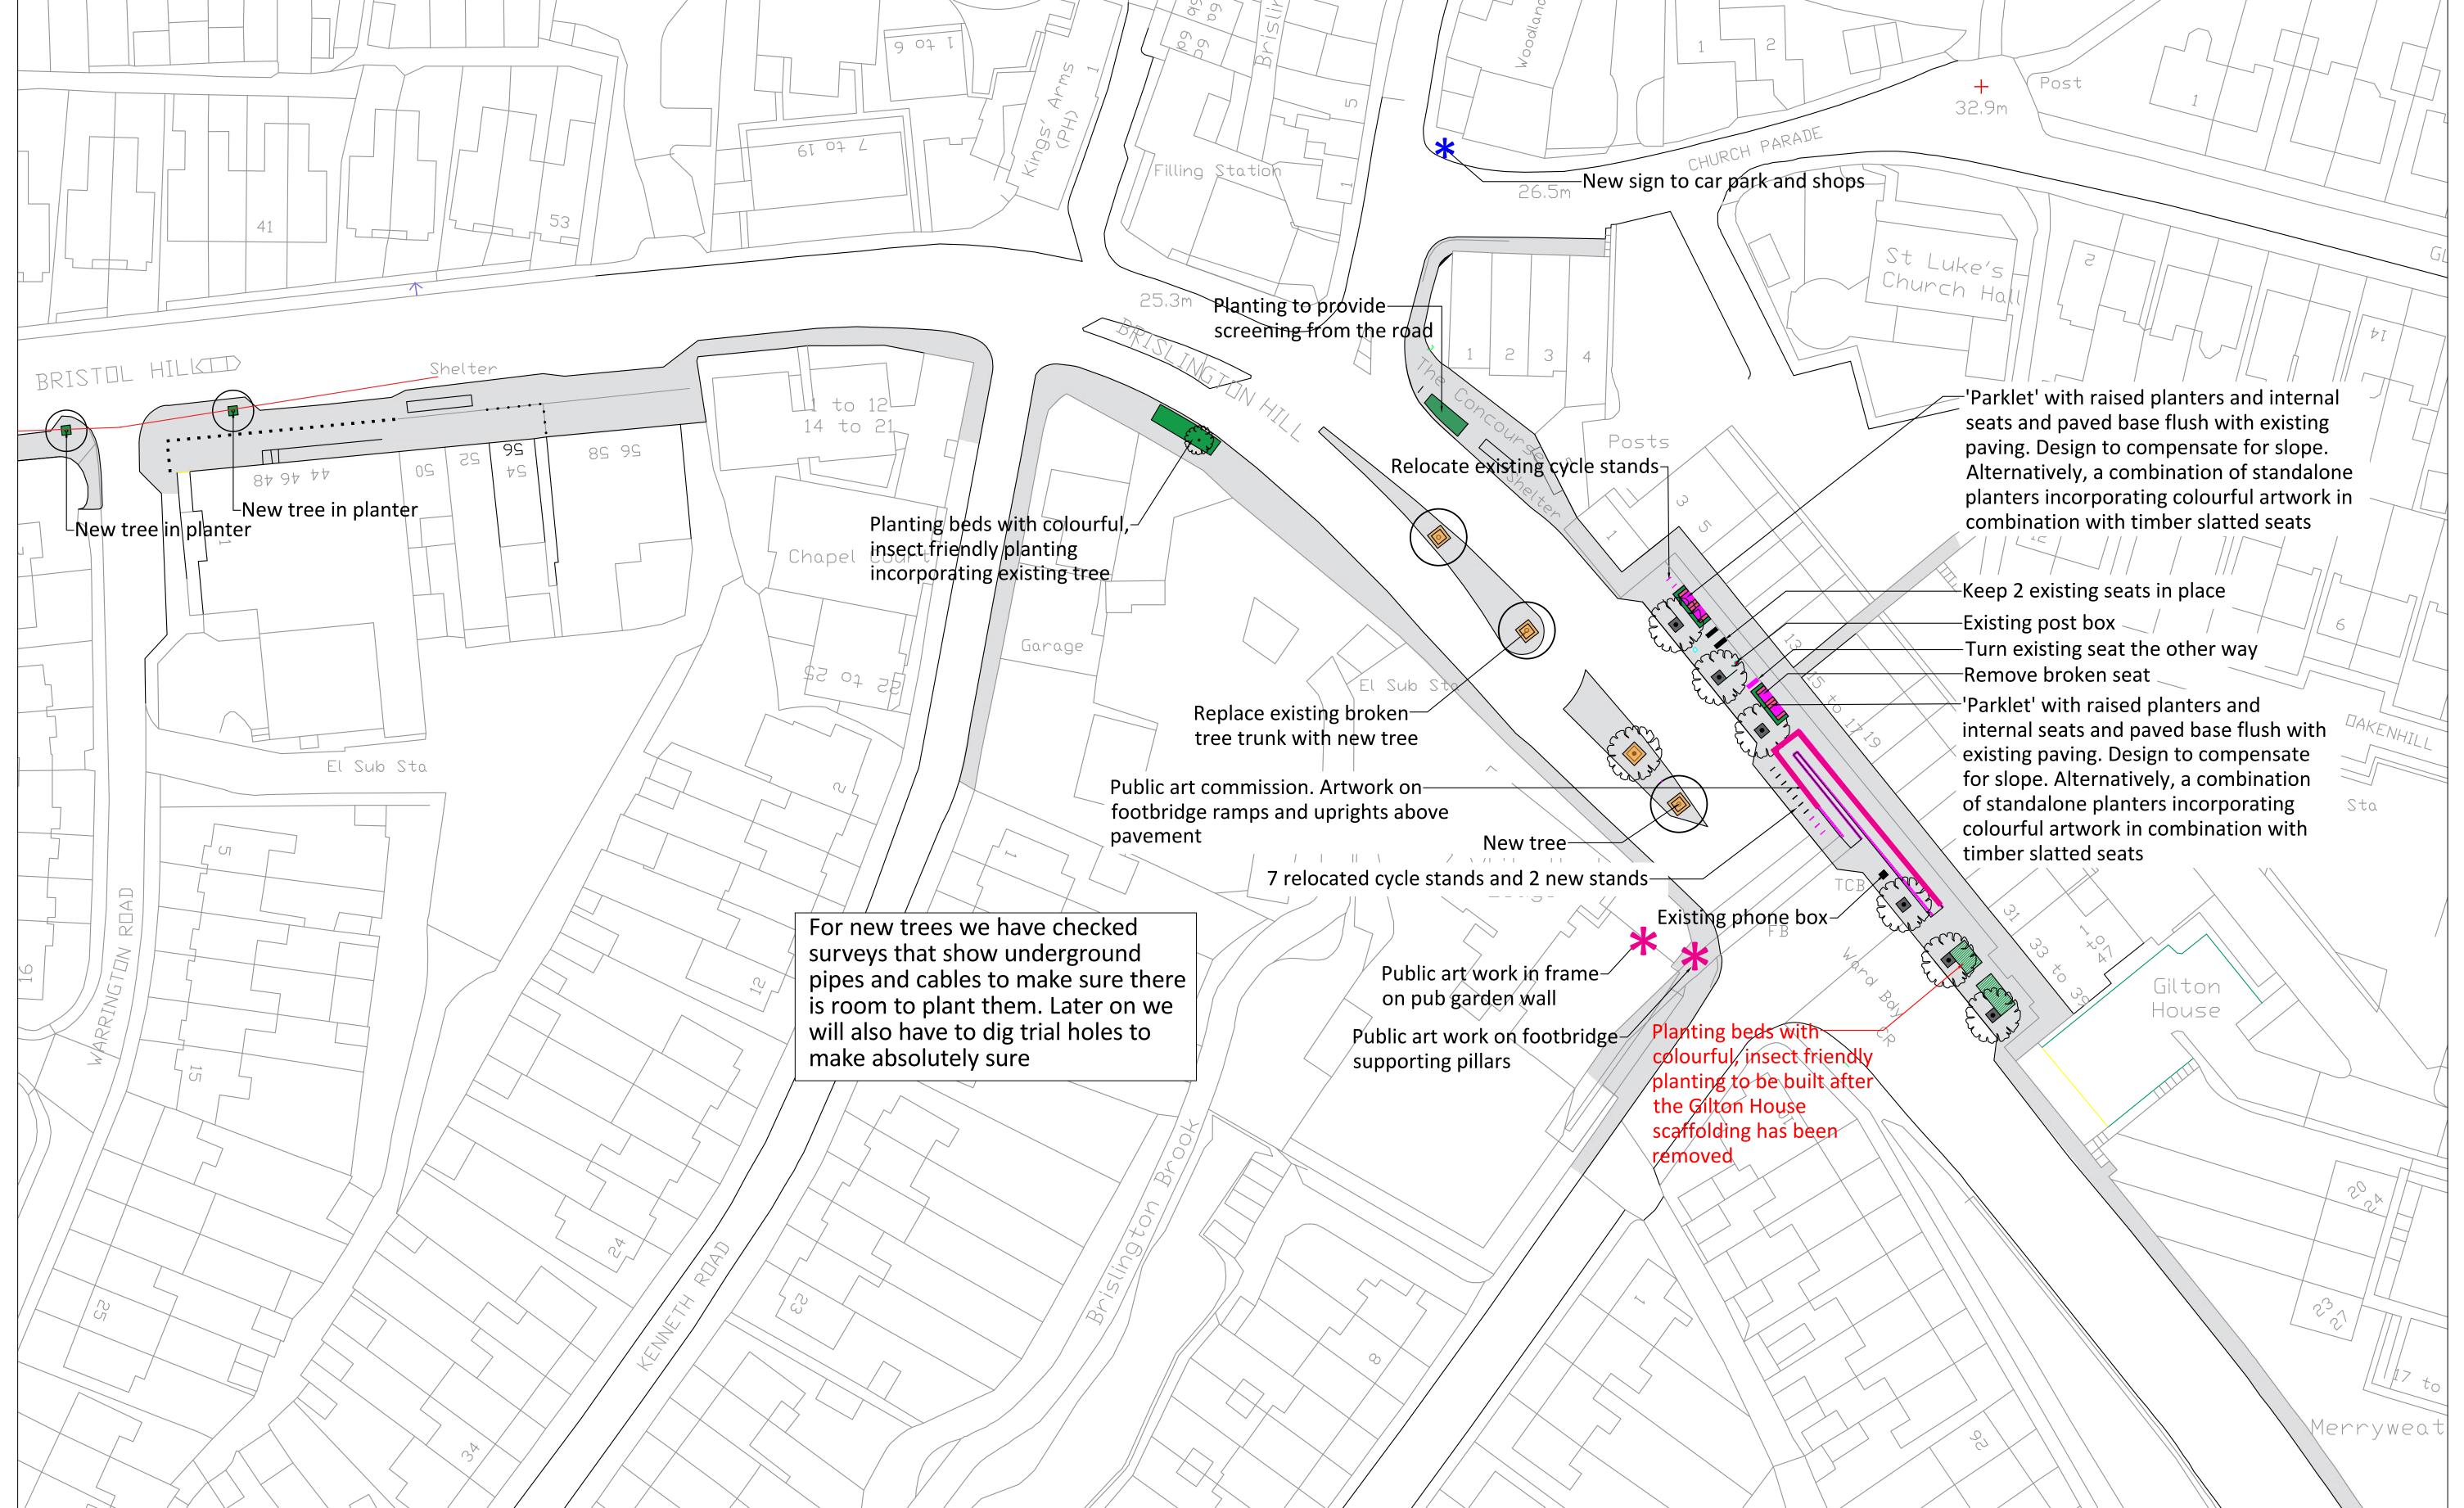

## **Brislington** Hill Shops Detail

'Parklet' with raised planters and internal seats and paved base flush with existing paving. Design to compensate for slope. Alternatively, a combination of standalone planters incorporating colourful artwork in combination with timber slatted seats

-Keep 2 existing seats in place

-Existing post box

-Turn existing seat the other way

Remove broken seat

 'Parklet' with raised planters and internal seats and paved base flush with existing paving. Design to compensate for slope.
Alternatively, a combination of standalone planters incorporating colourful artwork in combination with timber slatted seats

New planting beds with colourful, insect friendly planting along roadside

Off street parklets planters incorporating artwork, a rich variety of plants and timber slatted seats. Alternatively a combination of standalone planters and seats New trees on the traffic islands in the middle of Bristol Hill. Replacement of the snapped off tree.

© Crown Copyright and database right 20223. Ordnance Survey AC0000807971

All the pictures are examples from other places, just to give a bit of an idea of how things might look

 $\langle \rangle$ 

 $\langle \rangle$ 