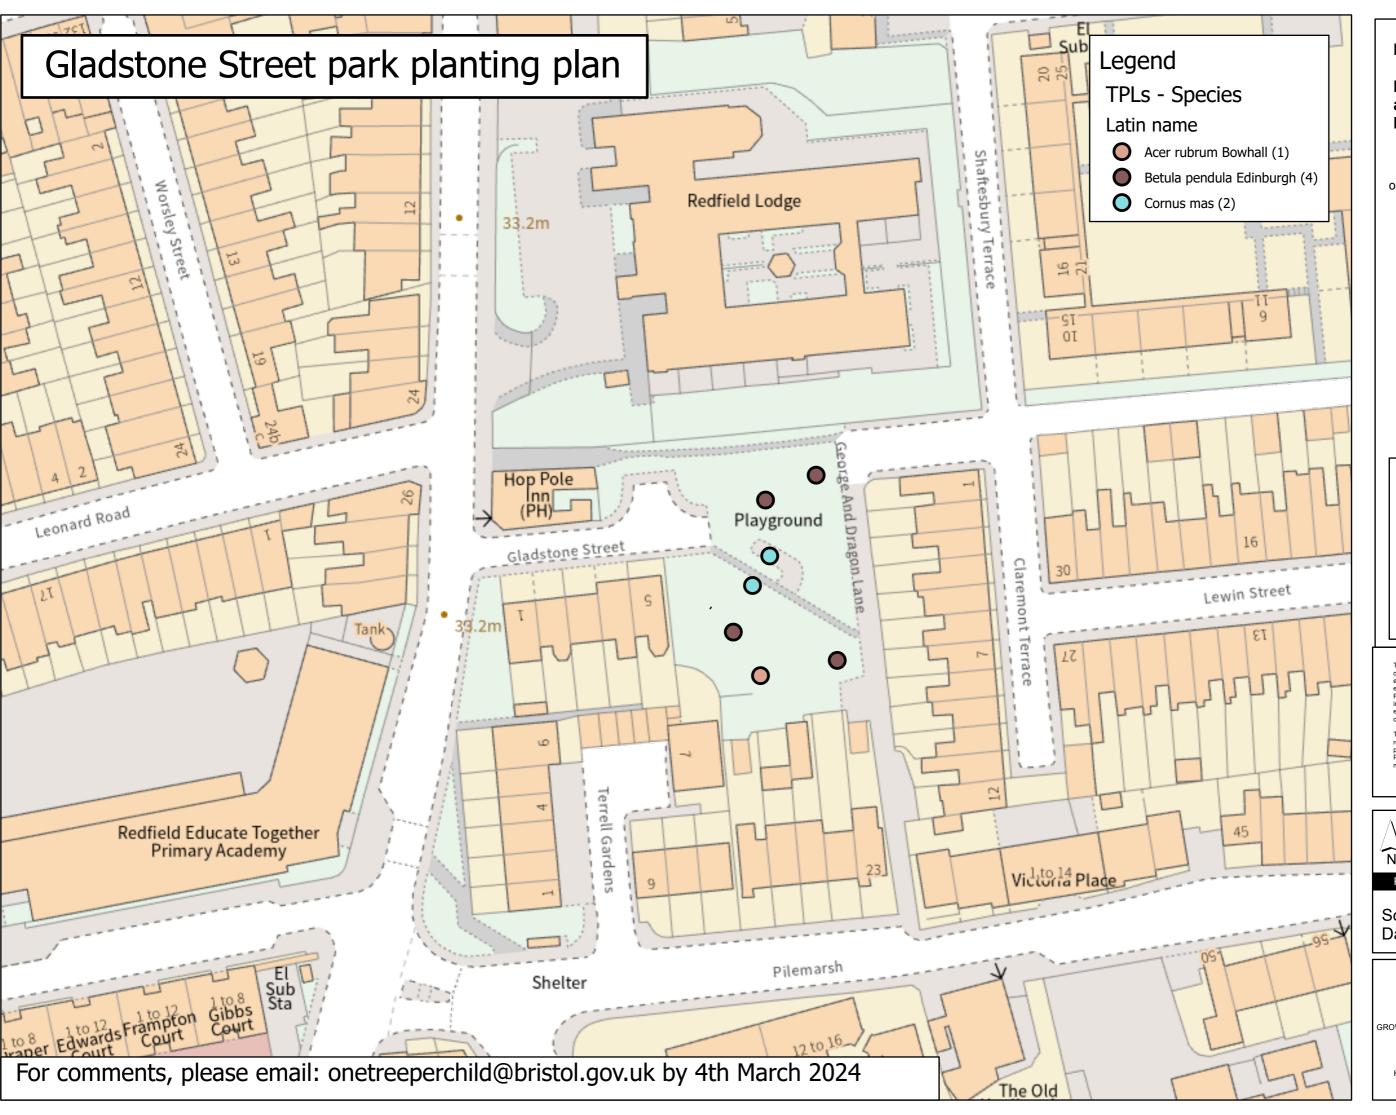

## PARKS & GREEN SPACES

Scale: 1:640 @A3 Date: 08/02/2024

GROWTH & REGENERATION DIRECTORATE
MANAGEMENT OF PLACE
BRISTOL PARKS SERVICE
One Tree per Child,
Blaise Plant Nursery,
Kings Weston Road, Bristol, BS11 0XF.
onetreeperchild@bristol.gov.uk
www.treebristol.gom