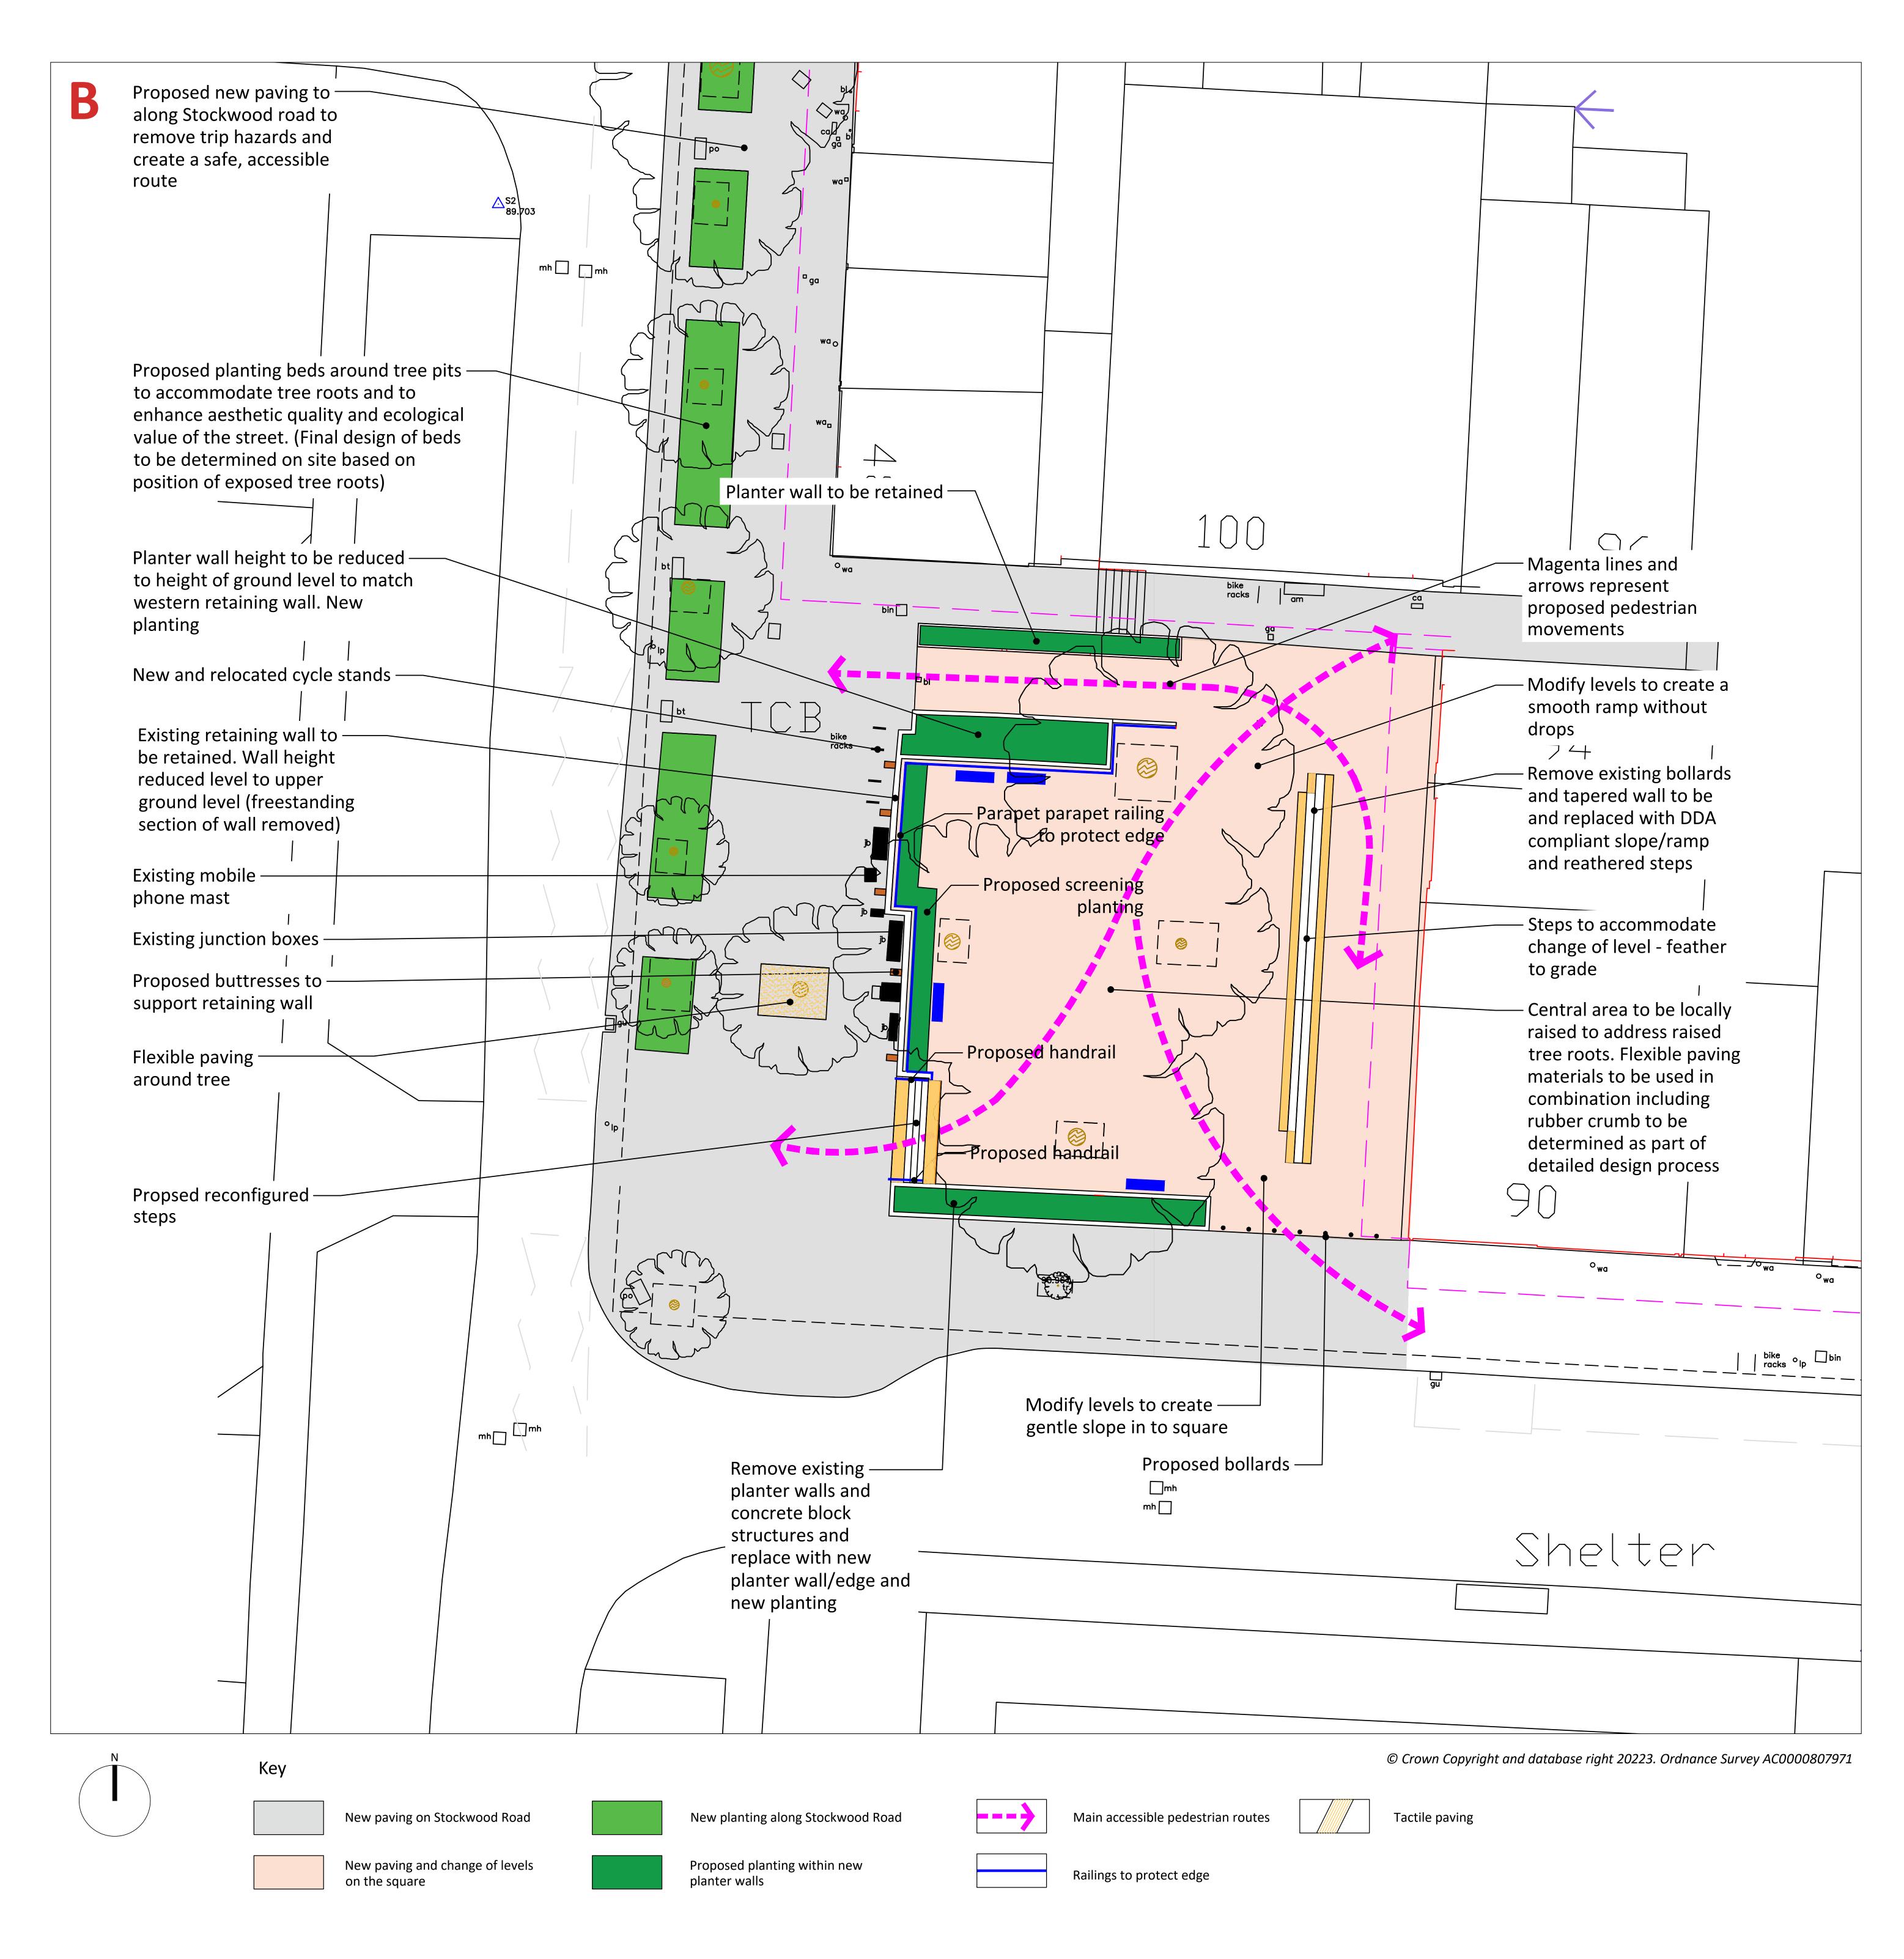

## Stockwood Road

Improving the area around Stockwood Square

All the pictures are examples from other places, just to give a bit of an idea of how things might look

A line of new planting beds along Stockwood Road will cover raised tree roots, provide habitat for pollinators, interest and colour

Use of flexible paving around the trees in the middle of Stockwood Square will cover raised tree roots & create a safe, even surface

Steps that taper and gentle slopes will be created to deal with the change in level between the shops to the east and the square itself. The steps will have tactile paving on both sides.

## Stockwood Road

Improving the area around Stockwood Square