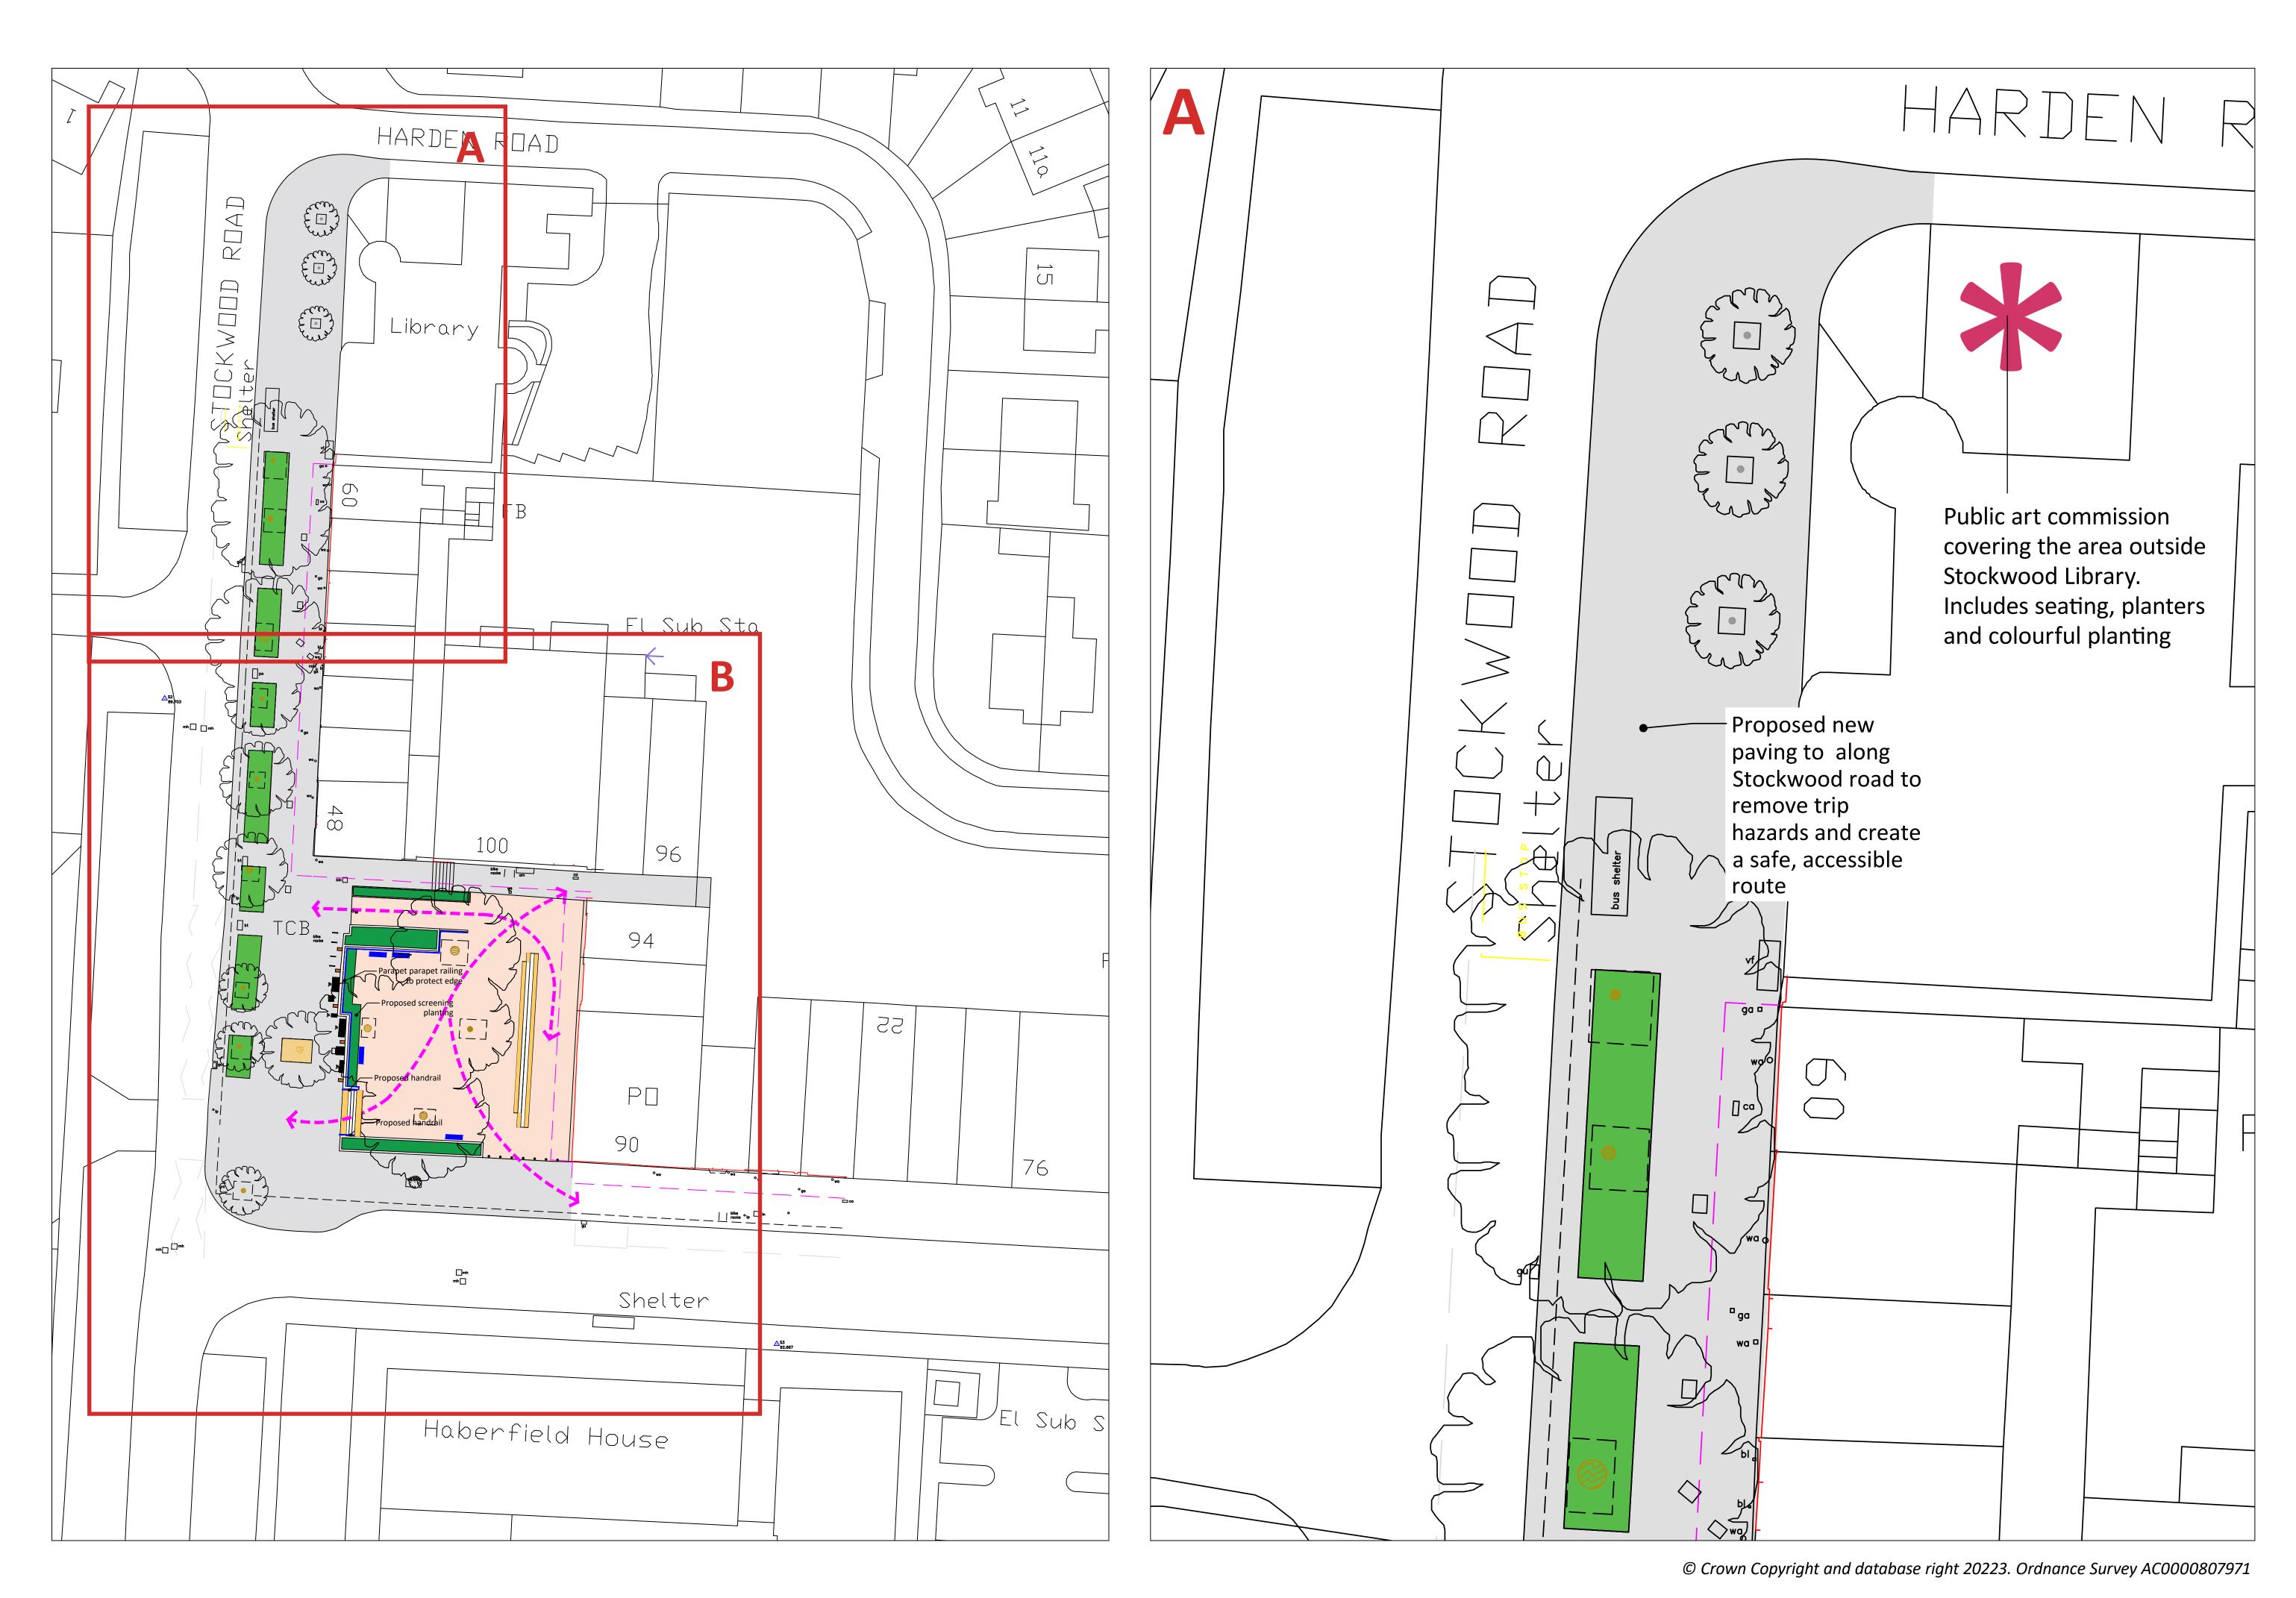

## Stockwood Road

Improving the area around Stockwood Square

All the pictures are examples from other places, just to give a bit of an idea of how things might look

A line of new planting beds along Stockwood Road will cover raised tree roots, provide habitat for pollinators, interest and colour