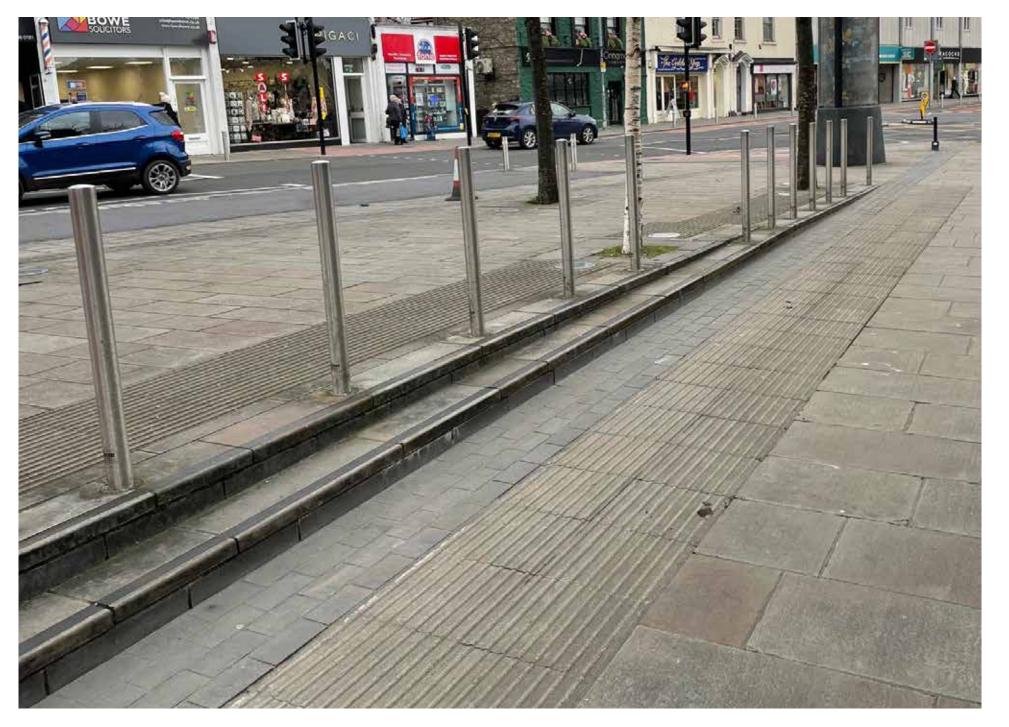

Use of flexible paving around the trees in the middle of Stockwood Square will cover raised tree roots & create a safe, even surface

Steps that taper and gentle slopes will be created to deal with the change in level between the shops to the east and the square itself. The steps will have tactile paving on both sides.