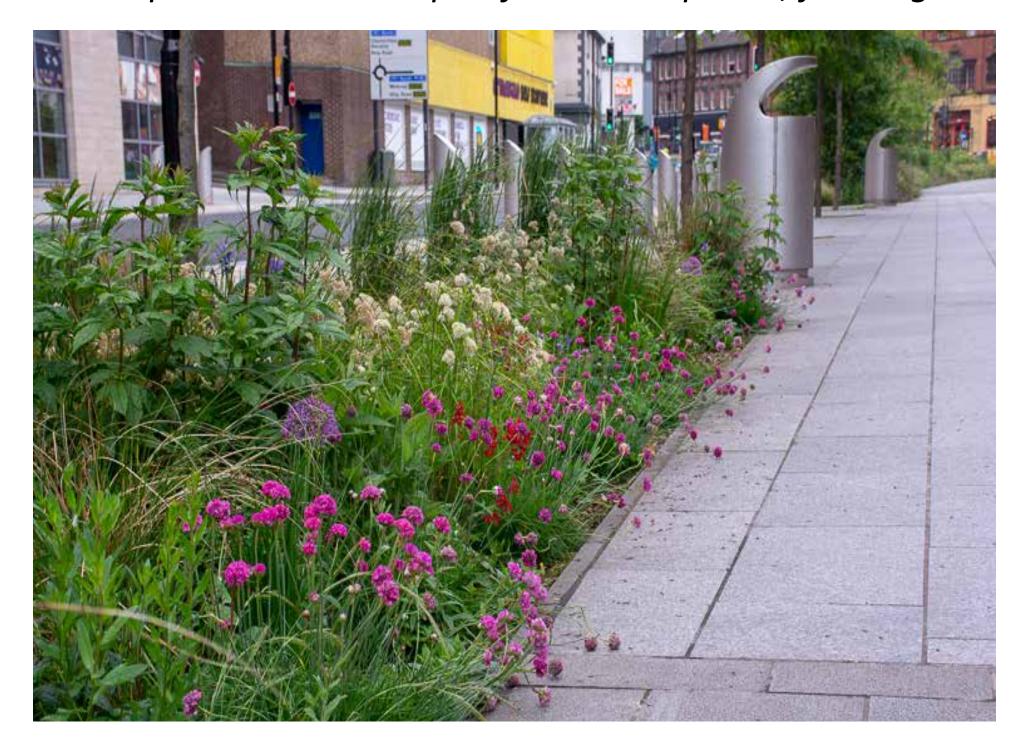

Use of flexible paving around the trees in the middle of Stockwood Square will cover raised tree roots & create a safe, even surface

Steps that taper and gentle slopes will be created to deal with the change in level between the shops to the east and the square itself. The steps will have tactile paving on both sides.