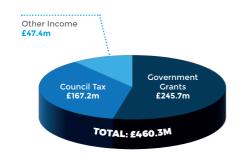

## **LOCAL POLICE TAX 2024**HOW WILL WE SPEND IT?



As your elected Police and Crime Commissioner (PCC), I am responsible for setting the amount of money you contribute to local policing through the council tax.

As PCC, I must balance the challenges faced within policing with your views on how much extra you are willing to pay, in order to best resource an efficient and effective service to keep people safe.

The increase you pay in your council tax bill from April will help Avon and Somerset Police to deliver my Police & Crime Plan and will mean any savings that need to be made in future will have less of an impact on frontline services."

**Mark Shelford** 

### WHERE DOES THE MONEY COME FROM?



### WHERE DOES THE MONEY GO?



| Council<br>Tax Band | Monthly Increase to Your Bill | Yearly | Council<br>Tax Band | Monthly Increase to Your Bill | Yearly |
|---------------------|-------------------------------|--------|---------------------|-------------------------------|--------|
| A                   | 0.73                          | 8.67   | E                   | 1.33                          | 15.89  |
| В                   | 0.85                          | 10.11  | F                   | 1.56                          | 18.78  |
| С                   | 0.97                          | 11.56  | G                   | 1.80                          | 21.67  |
| D                   | 1.08                          | 13.00  | н                   | 2.16                          | 26.00