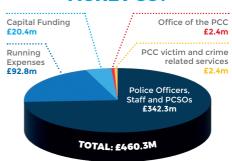

### WHERE DOES THE MONEY GO?

| Council<br>Tax Band | Monthly Increase to Your Bill | Yearly | Council<br>Tax Band | Monthly Increase to Your Bill | Yearly |
|---------------------|-------------------------------|--------|---------------------|-------------------------------|--------|
| A                   | 0.73                          | 8.67   | E                   | 1.33                          | 15.89  |
| В                   | 0.85                          | 10.11  | F                   | 1.56                          | 18.78  |
| С                   | 0.97                          | 11.56  | G                   | 1.80                          | 21.67  |
| D                   | 1.08                          | 13.00  | н                   | 2.16                          | 26.00  |