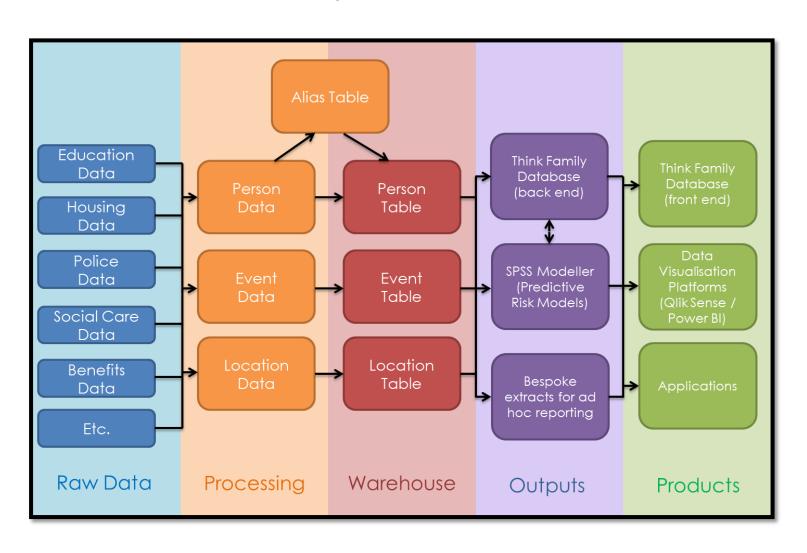

## Think Family Data Process Map





| Description                                     | Source | Legal Gateways               |
|-------------------------------------------------|--------|------------------------------|
| ASB                                             |        |                              |
|                                                 | BCC &  |                              |
| Person Committed ASB                            | ASC    | 1, 5, 9, 10, 11, 12          |
| Subject Managed by ASB Team                     | ASC    | 1, 5, 7, 9, 10, 11, 12       |
| Crime                                           |        |                              |
| Person Committed Offence                        | ASC    | 1, 5, 9, 10, 11, 12          |
| Prisoner 12 Months From Release                 | ASC    |