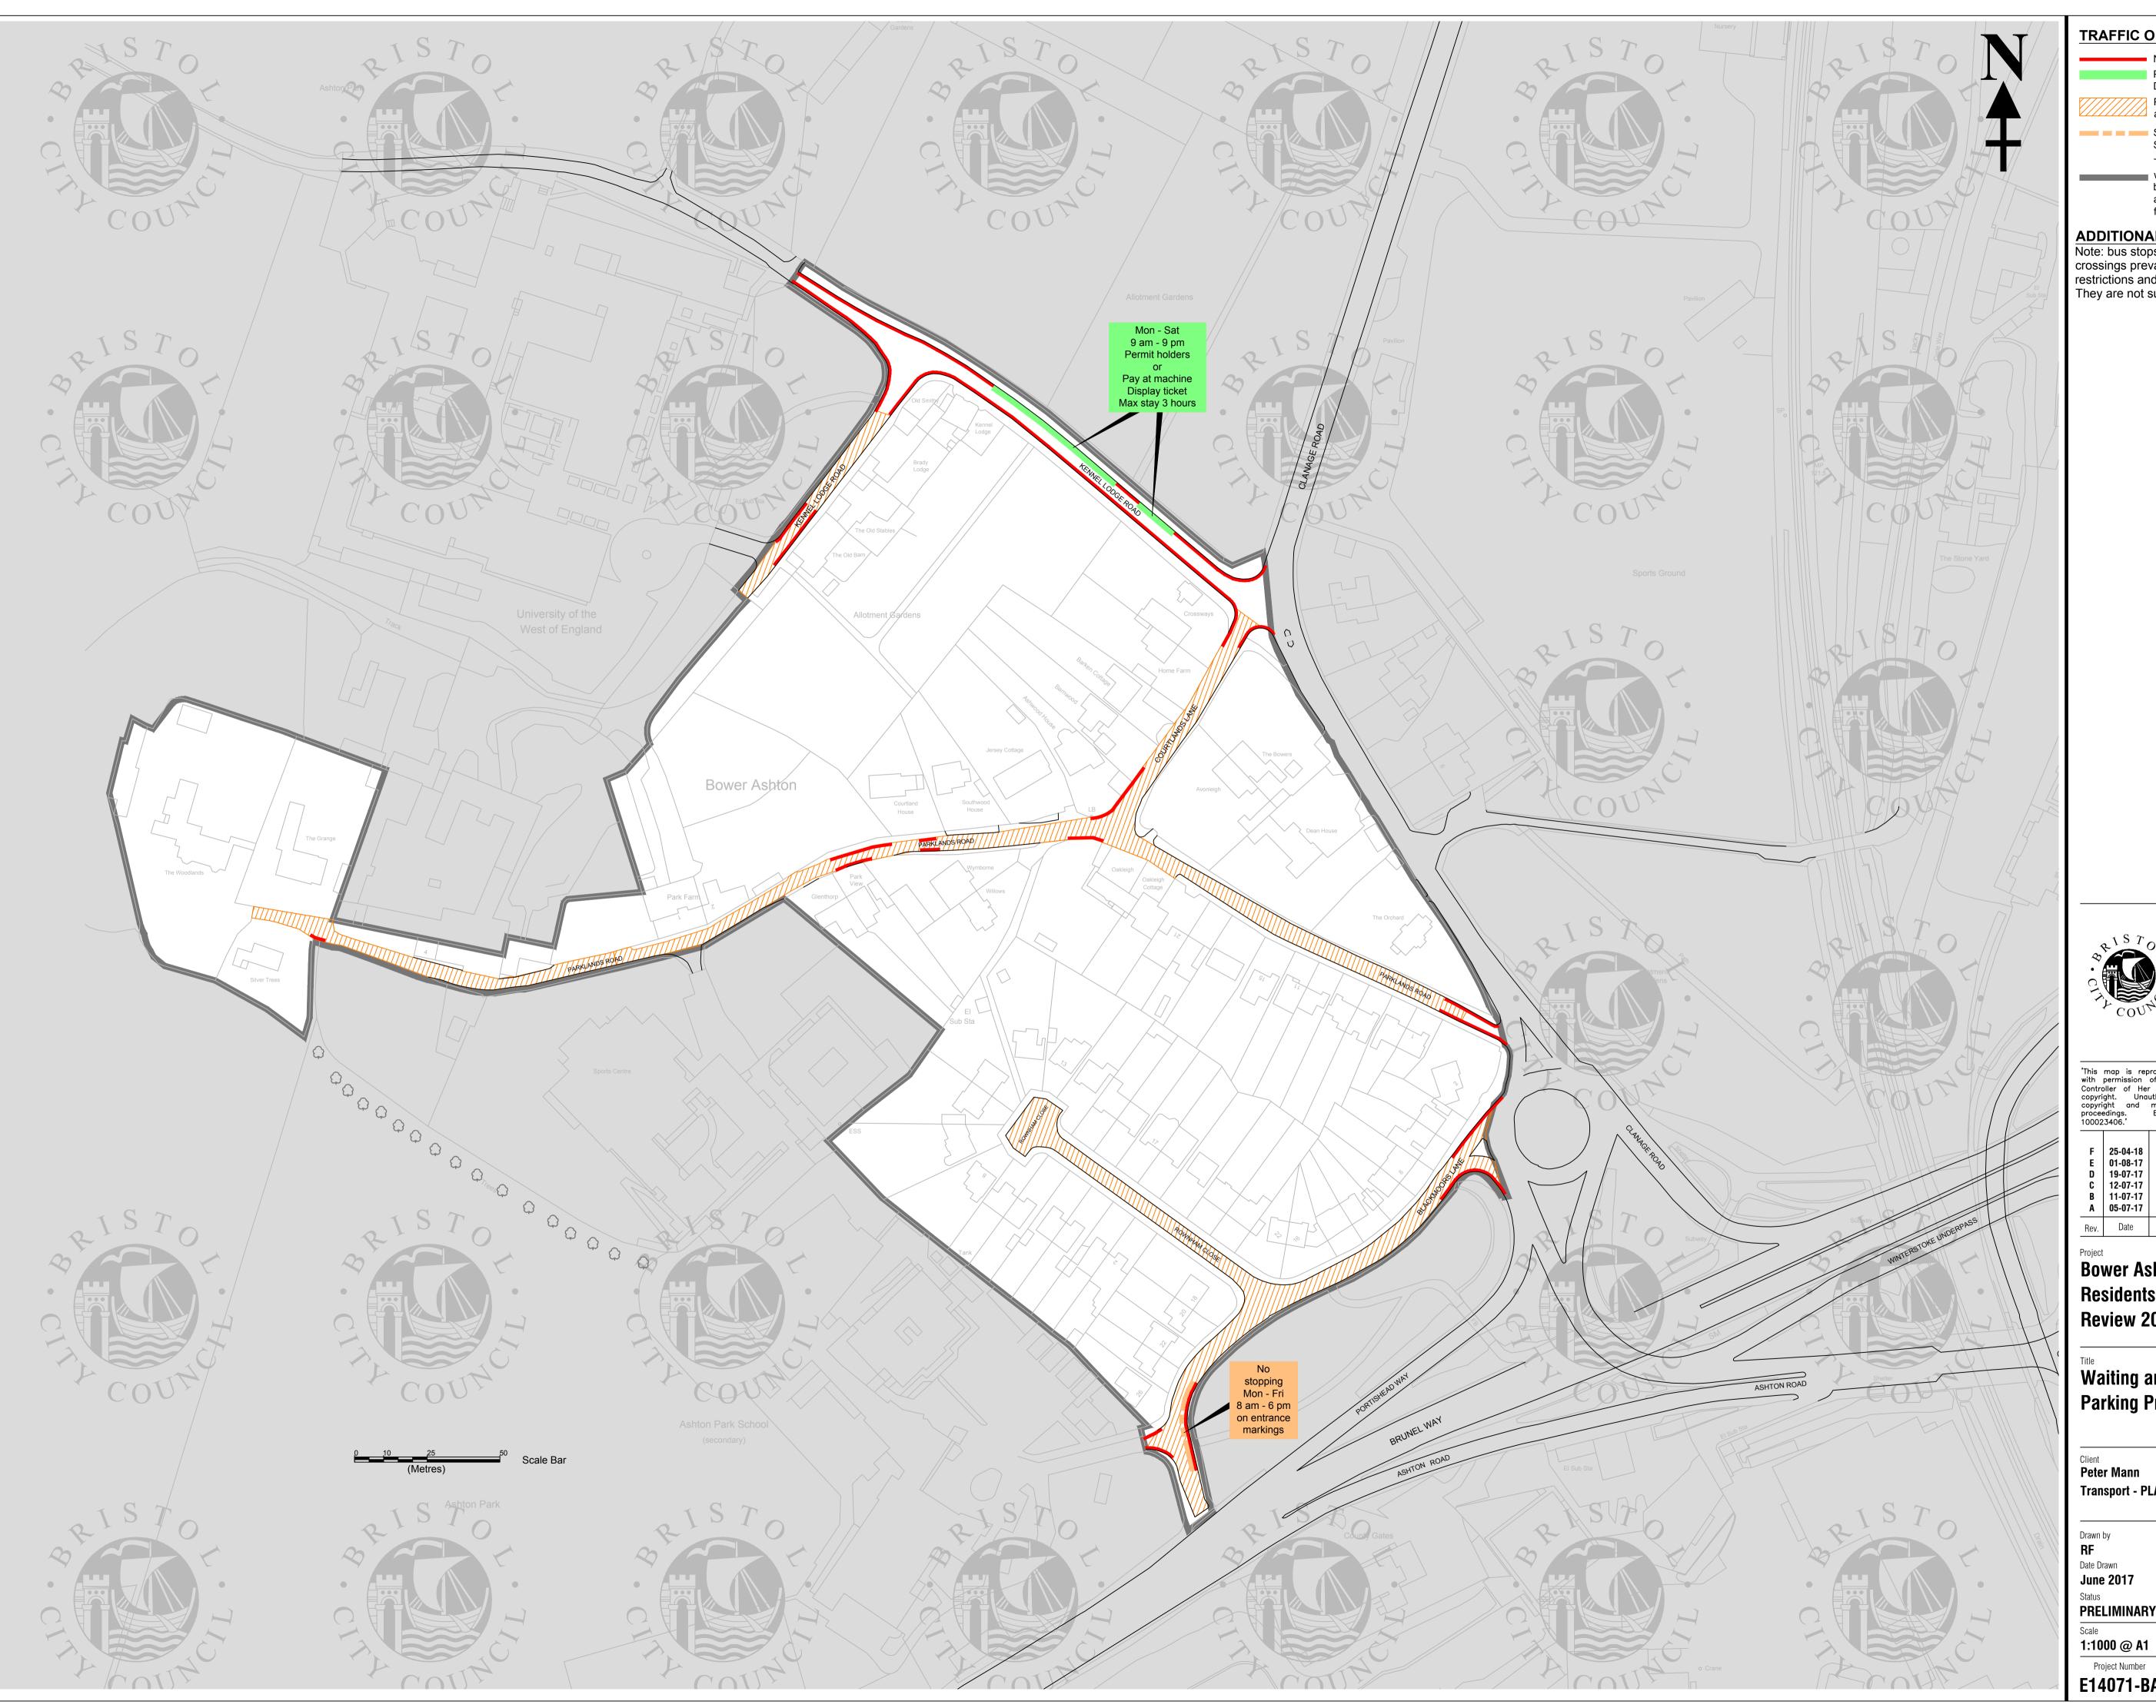

## TRAFFIC ORDER KEY

| No waiting                 |
|----------------------------|
| Permit park<br>Display par |
| Permit park<br>at any time |
| <br>School Kee<br>Stopping |

No waiting at any time Permit parking place or Pay and Display parking place Permit parking area at any time School Keep Clear / No

Traffic Order Boundary and area within which households and businesses may apply for permits and where premises may be eligible for permits

## ADDITIONAL INFORMATION KEY

Note: bus stops/stands & pedestrian crossings prevail over underlying waiting restrictions and are shown for information. They are not subject to this Order.

'This map is reproduced from Ordnance Survey material with permission of Ordnance Survey on behalf of the Controller of Her Majesty's Stationery Office (c) Crown copyright. Unauthorised reproductions infringes Crown copyright and may lead to prosecution or civil proceedings. Bristol City Council. Licence No. 100023406.'

| F<br>E<br>D<br>C<br>B<br>A | 25-04-18<br>01-08-17<br>19-07-17<br>12-07-17<br>11-07-17<br>05-07-17 | NWAAT Added Kennel Lodge Rd<br>Latest updates<br>Colours amended<br>Parklands Rd PPA<br>Minor amendments<br>Initial issue | ACB<br>RF<br>RF<br>RF<br>RF<br>RF |
|----------------------------|----------------------------------------------------------------------|---------------------------------------------------------------------------------------------------------------------------|-----------------------------------|
| Rev.                       | Date                                                                 | Description                                                                                                               | Ву                                |
|                            |                                                                      |                                                                                                                           |                                   |

**Bower Ashton Residents' Parking Scheme** Review 2017

Title Waiting and Parking Provisions

<sup>Client</sup> Peter Mann Transport - PLACE

Drawn by RF Date Drawn June 2017 Status PRELIMINARY Scale

Project Number

Checked by **ACB** Date Issued 01/08/2017 lssued by **RF** 

Revision

E14071-BA - TR02-01 -

Drawing