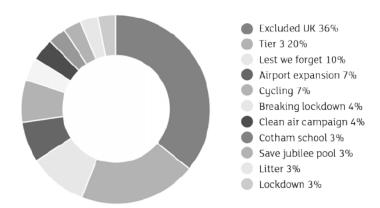

-------|--------------|-------------|
| #excludeduk       | 222    | 1787     | 2009         | 2124575     |
| #bristol          | 191    | 515      | 706          | 3696854     |
| #peoplebeforep    | 35     | 287      | 322          | 323414      |
| #wearenotgoing    | 24     | 195      | 219          | 75835       |
| #forgottenItd     | 28     | 142      | 170          | 115577      |
| #gapsinsupport    | 5      | 147      | 152          | 51831       |
| #excluded         | 2      | 136      | 138          | 557362      |
| #covid19          | 36     | 88       | 124          | 2322968     |
| #relentless       | 11     | 107      | 118          | 46058       |
| #onemilliontonnes | 31     | 44       | 75           | 523386      |



### **SENTIMENT**



### **NEUTRAL DISCUSSION**



### POSITIVE DISCUSSION



## **NEGATIVE DISCUSSION**





#### Positive trends:

- An active national campaign has gathered around Excluded UK which successfully lobbied for the Mayor to add support to the cause. Messages of thanks were enthusiastically shared across social media
- Citizen engagement this month was made up of the future of Bristol zoo, Bristol University events, Festival of Place, Living Wage Week, Facebook Q&A, #WomensEntrepreneurshipDay, and UK100 climate pledge
- As new lockdown measures were introduced the Mayor's latest video update had traction. In addition BCC's Covid resources were shared organically and the community champions team up raise awareness of the importance of wearing a mask
- The Mayor's leadership was praised in relation to Covid response and clima