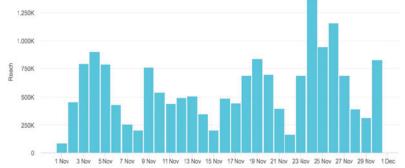

# **Mayor of Bristol**

Online and Social Media Analysis (01.11.20 – 30.11.20)

Total Mentions

↑ 6% Previous Period: 9804 **Unique Authors** 

3852

▼ 5%

| Most Mentioned Tweeters | TWEETS | RETWEETS | ALL TWEETS . | IMPRESSIONS |
|-------------------------|--------|----------|--------------|-------------|
| 1 @marvinjrees          | 2603   | 4078     | 6681         | 23926027    |
|                         | 269    | 1381     | 1650         | 1982661     |
|                         | 227    | 1137     | 1364         | 1748810     |
|                         | 143    | 909      | 1052         | 1478036     |
|                         | 686    | 340      | 1026         | 3530892     |
|                         | 134    | 825      | 959          | 570021      |
|                         | 118    | 627      | 745          | 1307616     |
|                         | 11     | 421      | 432          | 313079      |
|                         | 67     | 320      | 387          | 301292      |
|                         | 62     | 217      | 279          | 252072      |