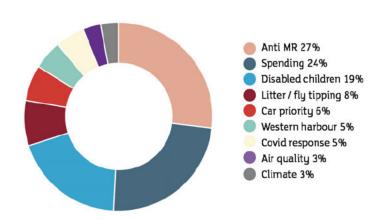

## **NEGATIVE DISCUSSION**

#### Negative trends:

- The negative narrative around council spending under MR remains, with Bristol Energy, pay rises/salary levels, consultancy fees and procurement bias regularly referenced. As before, a lot of this is driven by FOI requests and is most often shared enthusiastically within an echo chamber
- The council has been accused of "fundamental breach of trust and data" as national media reported the case of a council email being sent which contained the names of 487 disabled children in the city and contact details of their primary carers. BCC's response and mitigation efforts featured in this discussion
- · Persistent complaints about litter / fly tipping remain, especially this month in relation to public spaces and parks
- Anti advertising activists created some negativity around the council's use of cars in advertising images used by BCC to project an opportunity to create a cleaner, more sustainable future for the city
- The Western Harbour plans continue to be scrutinised with comments focusing particularly on the "1960s style" road plans
- Some negativity towards the city's "blasé approach" to the first Covid lockdown and subsequent failure to break up gatherings in the current lockdown
- · Claims that Bristol is not delivering on its air quality or climate targets continue to draw negativity, although at a relatively low level this month