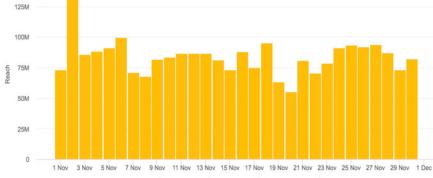

|                                      |                            | 1                                    |                                      |                                                          |
| 1 Nov<br>2 Nov<br>3 Nov  | 4 Nov<br>5 Nov<br>6 Nov   | von 8          | 10 Nov<br>11 Nov<br>12 Nov<br>13 Nov | 14 Nov<br>15 Nov<br>16 Nov | 17 Nov<br>18 Nov<br>19 Nov<br>20 Nov | 21 Nov<br>22 Nov<br>23 Nov<br>24 Nov | 25 Nov<br>26 Nov<br>27 Nov<br>28 Nov<br>29 Nov<br>30 Nov |
|                          |                           | Bris           | tol Council FB New Cont              | tent Likes • Marvir        | n Rees FB New Content Lik            | es                                   |                                                          |



## **Bristol People**











| Most Mentioned Tweeters | TWEETS | RETWEETS | ALL TWEETS ▼ | IMPRESSIONS |
|-------------------------|--------|----------|--------------|-------------|
| ♣ @realdonaldtrump      | 12579  | 0        | 12579        | 12050101    |
| 1 @                     | 6349   | 0        | 6350         | 10236436    |
| 2 @borisjohnson         | 5634   | 0        | 5634         | 11555350    |
| ♣ @officialplt          | 5630   | 0        | 5631         | 2681011     |
| ♣ @youtube              | 3539   | 0        | 3540         | 7407922     |
| 2 @piersmorgan          | 3305   | 0        | 3305         | 2117998     |
| 2 @missguided           | 3064   | 0        | 3064         | 862237      |
| ♣ @bbcnews              | 2497   | 0        | 2498         | 14260108    |
| ♣ @skynews              |