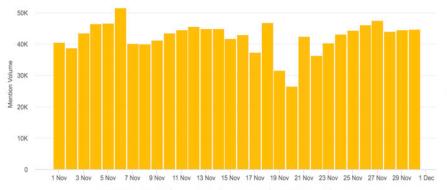

|                                      |                            | 1                                    |                                      |                                                          |
| 1 Nov<br>2 Nov<br>3 Nov  | 4 Nov<br>5 Nov<br>6 Nov   | von 8          | 10 Nov<br>11 Nov<br>12 Nov<br>13 Nov | 14 Nov<br>15 Nov<br>16 Nov | 17 Nov<br>18 Nov<br>19 Nov<br>20 Nov | 21 Nov<br>22 Nov<br>23 Nov<br>24 Nov | 25 Nov<br>26 Nov<br>27 Nov<br>28 Nov<br>29 Nov<br>30 Nov |
|                          |                           | Bris           | tol Council FB New Cont              | tent Likes • Marvir        | n Rees FB New Content Lik            | es                                   |                                                          |



## **Bristol People**











| Most Mentioned Tweeters | TWEETS | RETWEETS | ALL TWEETS ▼ | IMPRESSIONS |
|-------------------------|--------|----------|--------------|-------------|
| ♣ @realdonaldtrump      | 12579  | 0        | 12579        | 12050101    |
| 1 @                     | 6349   | 0        | 6350         | 10236436    |
| 2 @borisjohnson         | 5634   | 0        | 5634         | 11555350    |
| ♣ @officialplt          | 5630   | 0        | 5631         | 2681011     |
| ♣ @youtube              | 3539   | 0        | 3540         | 7407922     |
| 2 @piersmorgan          | 3305   | 0        | 3305         | 2117998     |
| 2 @missguided           | 3064   | 0        | 3064         | 862237      |
| ♣ @bbcnews              | 2497   | 0        | 2498         | 14260108    |
| ♣ @skynews