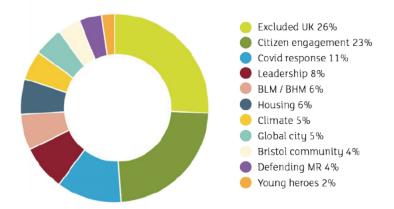

---------|
| #excludeduk       | 222    | 1787     | 2009         | 2124575     |
| #bristol          | 191    | 515      | 706          | 3696854     |
| #peoplebeforep    | 35     | 287      | 322          | 323414      |
| #wearenotgoing    | 24     | 195      | 219          | 75835       |
| #forgottenItd     | 28     | 142      | 170          | 115577      |
| #gapsinsupport    | 5      | 147      | 152          | 51831       |
| #excluded         | 2      | 136      | 138          | 557362      |
| #covid19          | 36     | 88       | 124          | 2322968     |
| #relentless       | 11     | 107      | 118          | 46058       |
| #onemilliontonnes | 31     | 44       | 75           | 523386      |



### **SENTIMENT**



### **NEUTRAL DISCUSSION**



### POSITIVE DISCUSSION



## **NEGATIVE DISCUSSION**





#### Positive trends:

- An active national campaign has gathered around Excluded UK which successfully lobbied for the Mayor to add support to the cause. Messages of thanks were enthusiastically shared across social media
- Citizen engagement this month was made up of the future of Bristol zoo, Bristol University events, Festival of Place, Living Wage Week, Facebook Q&A, #WomensEntrepreneurshipDay, and UK100 climate pledge
- As new lockdown measures were introduced the Mayor's latest video update had traction. In addition BCC's Covid resources were shared organically and the community champions team up raise awareness of the importance of wearing a mask
- The Mayor's leadership was praised in relation to Covid response and climate targets. Sharing of a Ki