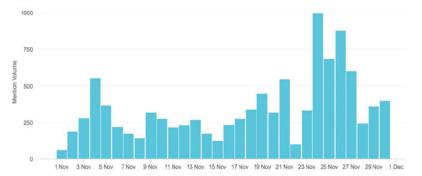

# **Mayor of Bristol**

Online and Social Media Analysis (01.11.20 – 30.11.20)

Total Mentions

↑ 6% Previous Period: 9804 **Unique Authors** 

3852

▼ 5%

| Most Mentioned Tweeters | TWEETS | RETWEETS | ALL TWEETS . | IMPRESSIONS |
|-------------------------|--------|----------|--------------|-------------|
| 1 @marvinjrees          | 2603   | 4078     | 6681         | 23926027    |
|                         | 269    | 1381     | 1650         | 1982661     |
|                         | 227    | 1137     | 1364         | 1748810     |
|                         | 143    | 909      | 1052         | 1478036     |
|                         | 686    | 340      | 1026         | 3530892     |
|                         | 134    | 825      | 959          | 570021      |
|                         | 118    | 627      | 745          | 1307616     |
|                         | 11     | 421      | 432          | 313079      |
|                         | 67     | 320      | 387          | 301292      |
|                         | 62     | 217      | 279          | 252072      |