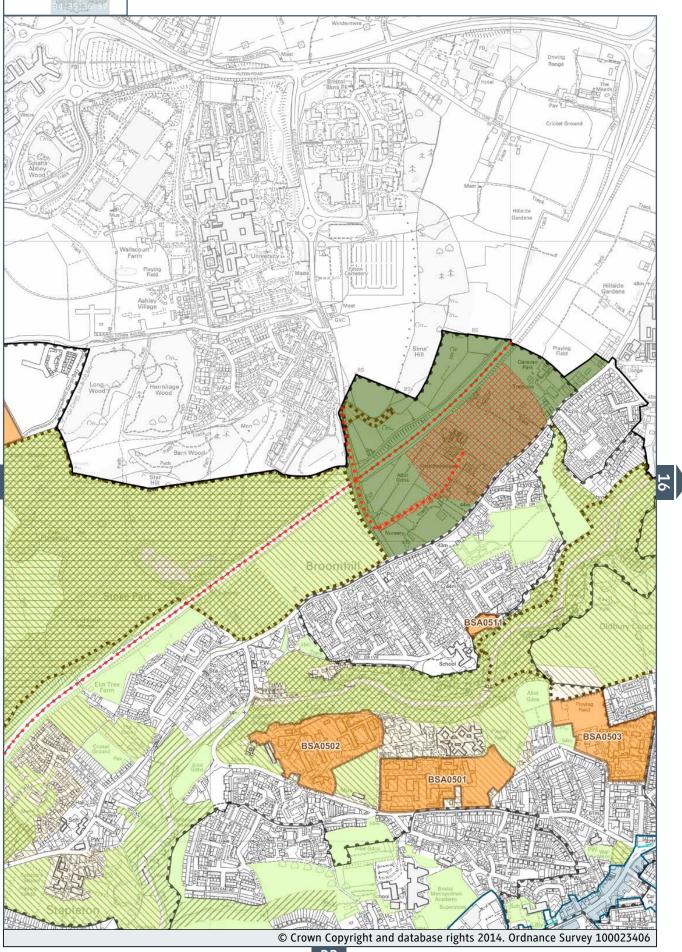

| DM38                                    |  |  |
| Sites of Special Scientific Interest*      |                                         |  |  |
| <del>***</del>                             |                                         |  |  |

- © Crown Copyright and database rights 2014. Ordnance Survey 100023406.
- © Natural England copyright. Contains Ordnance Suvey data © Crown copyright and database right 2014.
- © English Heritage 2014. Contains Ordnance Survey data © Crown copyright and database right 2014. The English Heritage GIS Data contained in this material was obtained on 18/02/09. The most publicly available up to date English Heritage GIS Data can be obtained from http://www.english-heritage.org.uk







#### 2















#### 6







7



#### 8











































































# **38** Policies Map – Inset Map