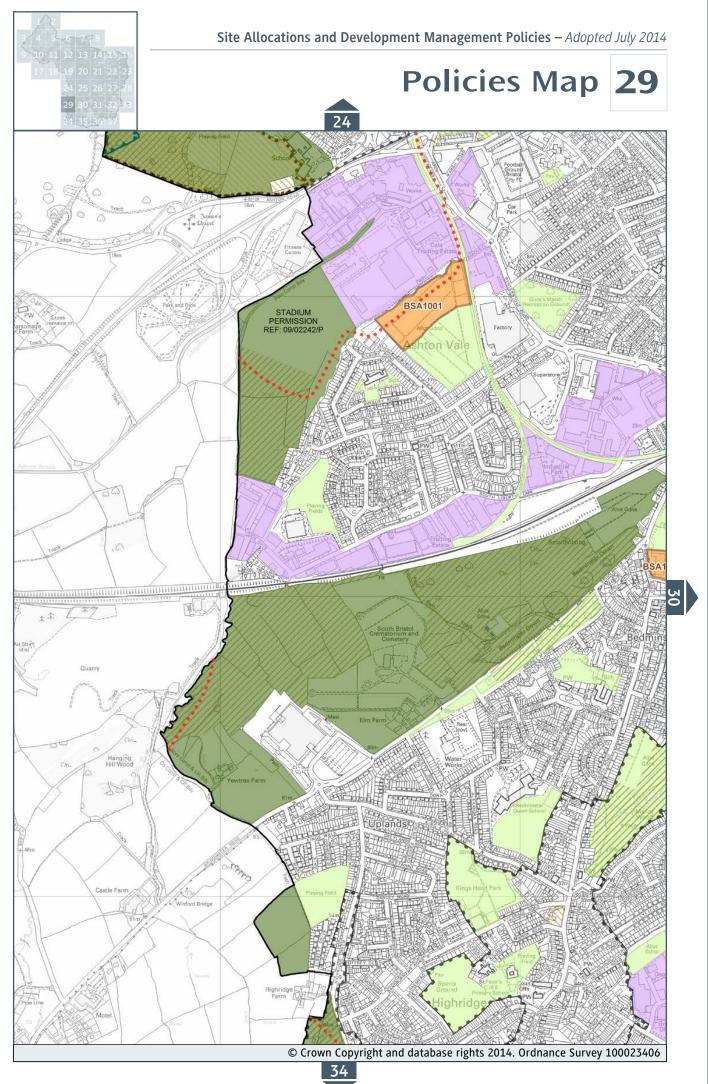

|  |  |
| Sites of Special Scientific Interest*      |                                         |  |  |
| <del>***</del>                             |                                         |  |  |

- © Crown Copyright and database rights 2014. Ordnance Survey 100023406.
- © Natural England copyright. Contains Ordnance Suvey data © Crown copyright and database right 2014.
- © English Heritage 2014. Contains Ordnance Survey data © Crown copyright and database right 2014. The English Heritage GIS Data contained in this material was obtained on 18/02/09. The most publicly available up to date English Heritage GIS Data can be obtained from http://www.english-heritage.org.uk







#### 2















#### 6







7



#### 8











































































# **38** Policies Map – Inset Map