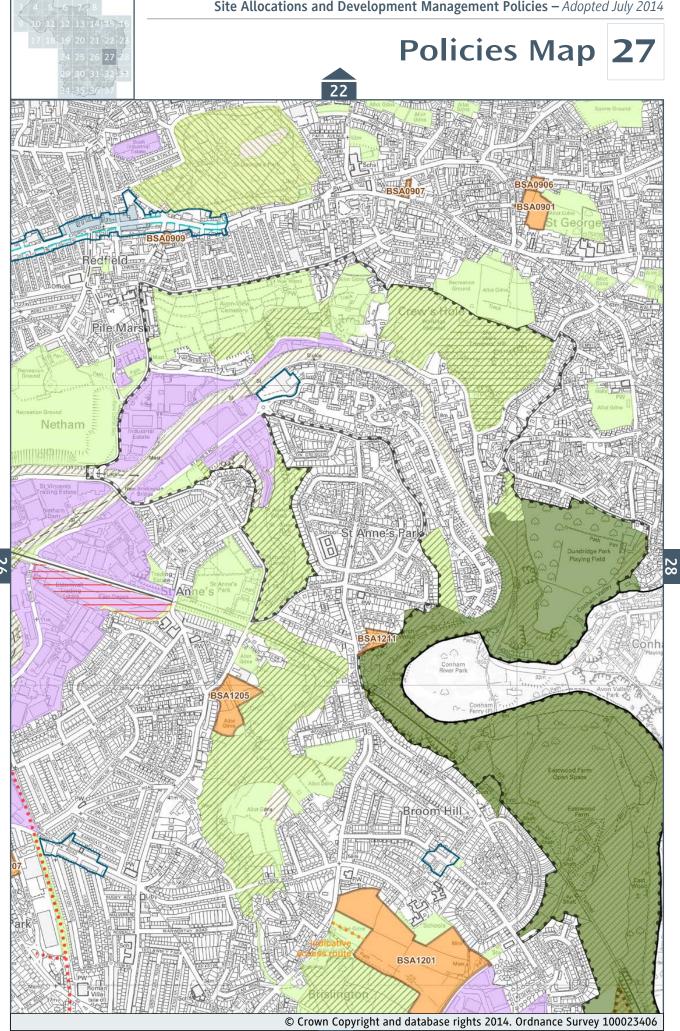

|  |  |
| Sites of Special Scientific Interest*      |                                         |  |  |
| <del>***</del>                             |                                         |  |  |

- © Crown Copyright and database rights 2014. Ordnance Survey 100023406.
- © Natural England copyright. Contains Ordnance Suvey data © Crown copyright and database right 2014.
- © English Heritage 2014. Contains Ordnance Survey data © Crown copyright and database right 2014. The English Heritage GIS Data contained in this material was obtained on 18/02/09. The most publicly available up to date English Heritage GIS Data can be obtained from http://www.english-heritage.org.uk







#### 2















#### 6







7



#### 8











































































# **38** Policies Map – Inset Map