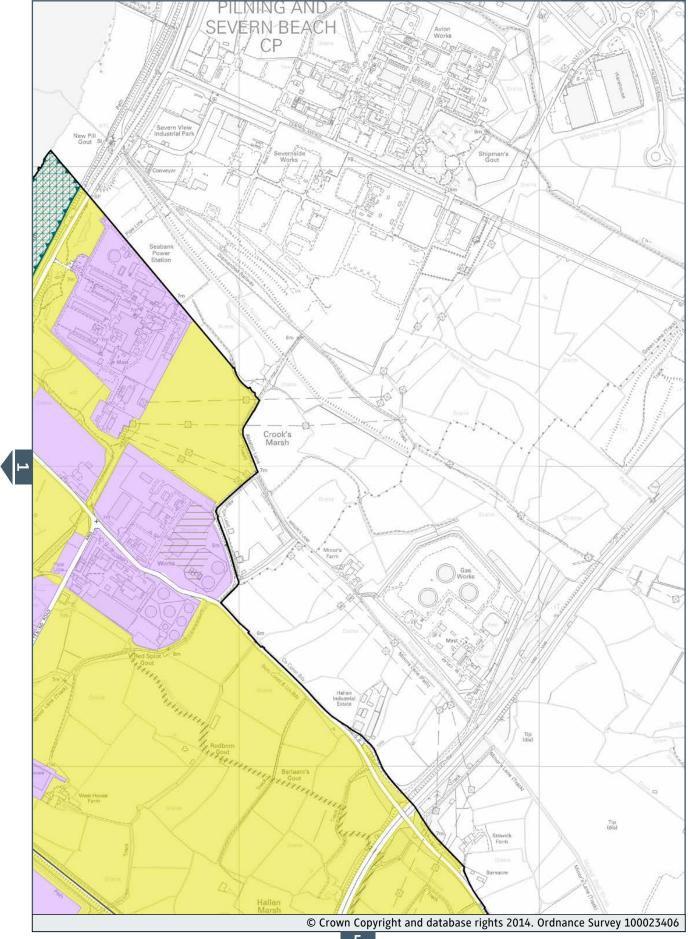

|  |  |
|                                            | DM38                                    |  |  |
| Sites of Special Scientific Interest*      |                                         |  |  |
| <del>***</del>                             |                                         |  |  |

- © Crown Copyright and database rights 2014. Ordnance Survey 100023406.
- © Natural England copyright. Contains Ordnance Suvey data © Crown copyright and database right 2014.
- © English Heritage 2014. Contains Ordnance Survey data © Crown copyright and database right 2014. The English Heritage GIS Data contained in this material was obtained on 18/02/09. The most publicly available up to date English Heritage GIS Data can be obtained from http://www.english-heritage.org.uk







#### 2















#### 6







7



#### 8











































































# **38** Policies Map – Inset Map