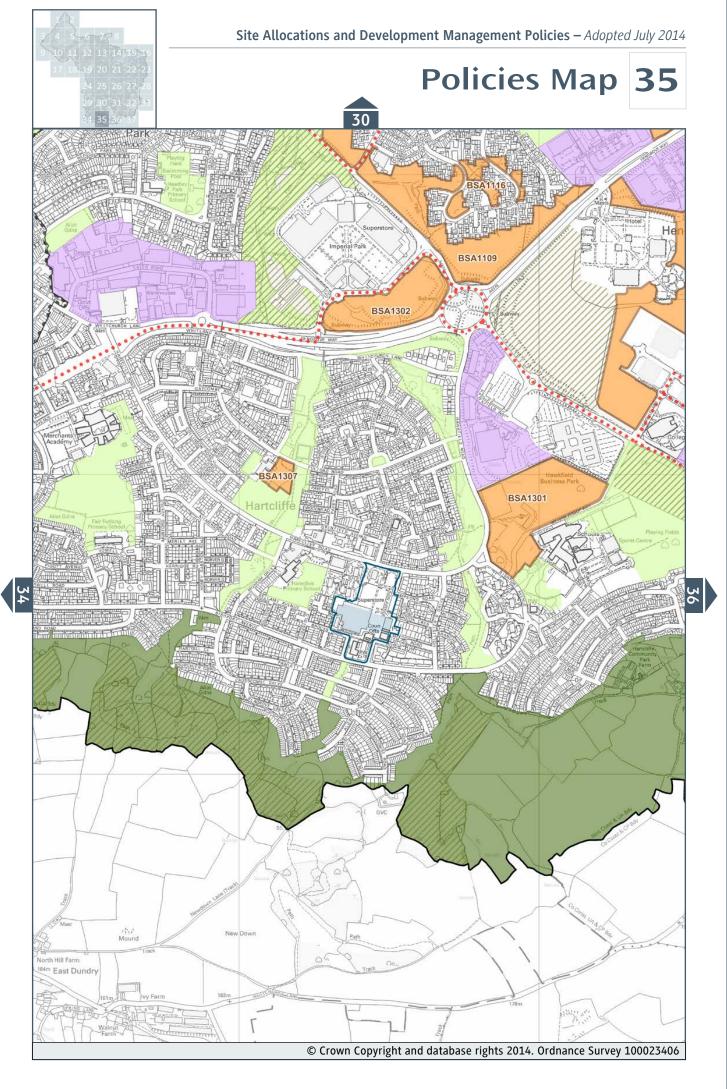

|  |
| Sites of Special Scientific Interest*      |                                         |  |  |
| <del>***</del>                             |                                         |  |  |

- © Crown Copyright and database rights 2014. Ordnance Survey 100023406.
- © Natural England copyright. Contains Ordnance Suvey data © Crown copyright and database right 2014.
- © English Heritage 2014. Contains Ordnance Survey data © Crown copyright and database right 2014. The English Heritage GIS Data contained in this material was obtained on 18/02/09. The most publicly available up to date English Heritage GIS Data can be obtained from http://www.english-heritage.org.uk







#### 2















#### 6







7



#### 8











































































# **38** Policies Map – Inset Map