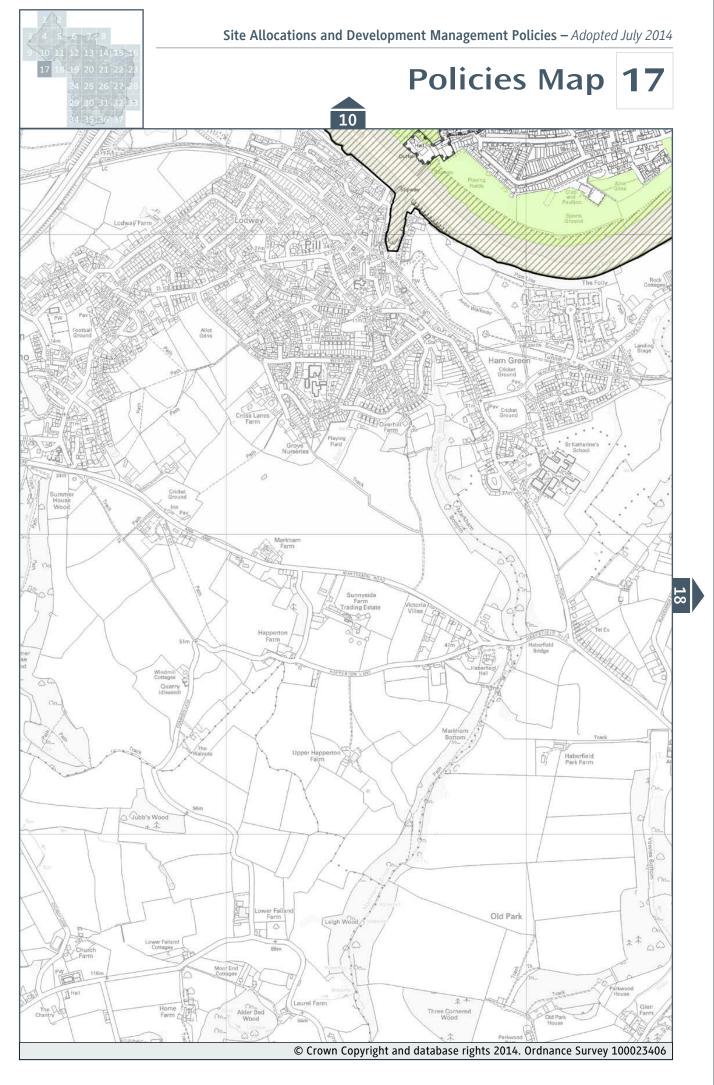

8                                    |  |  |
| Sites of Special Scientific Interest*      |                                         |  |  |
| <del>***</del>                             |                                         |  |  |

- © Crown Copyright and database rights 2014. Ordnance Survey 100023406.
- © Natural England copyright. Contains Ordnance Suvey data © Crown copyright and database right 2014.
- © English Heritage 2014. Contains Ordnance Survey data © Crown copyright and database right 2014. The English Heritage GIS Data contained in this material was obtained on 18/02/09. The most publicly available up to date English Heritage GIS Data can be obtained from http://www.english-heritage.org.uk







#### 2















#### 6







7



#### 8











































































# **38** Policies Map – Inset Map