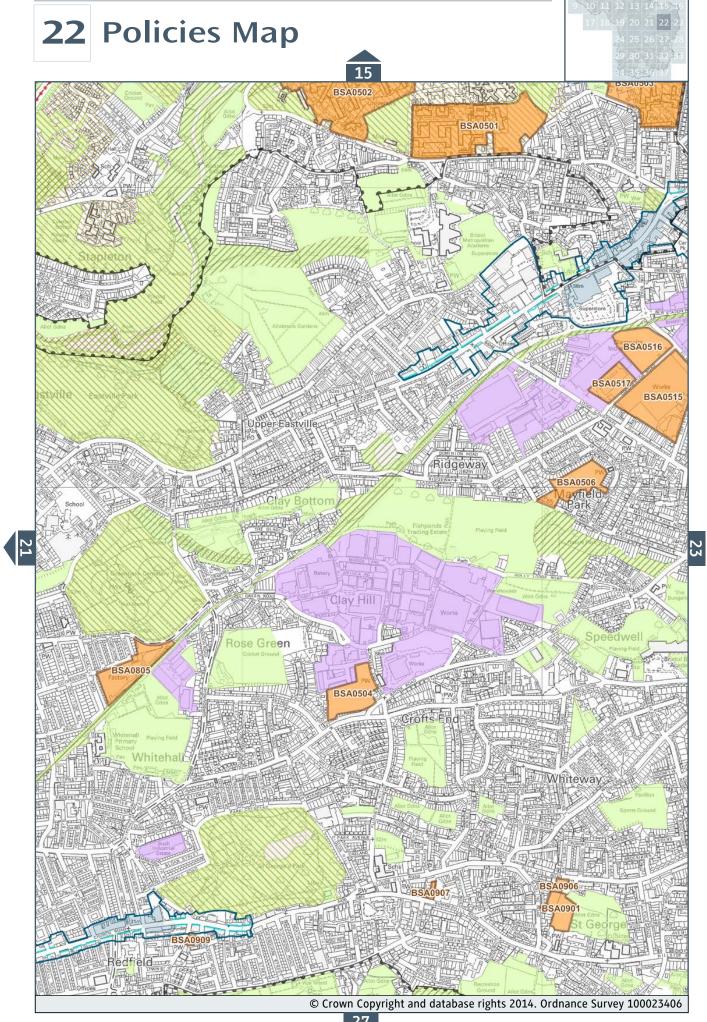

# **Policies Map Key**

| Site Allocations                           | Sites of Nature Conservation Interest   |  |  |
|--------------------------------------------|-----------------------------------------|--|--|
| Site Reference                             | BCS9, DM19                              |  |  |
| Safeguarded Transport Links                | Regionally Important Geological Sites   |  |  |
| BCS10, DM24                                | BCS9, DM20                              |  |  |
| Safeguarded Park and Ride Sites            | Scheduled Ancient Monuments*            |  |  |
| BCS10, DM24                                |                                         |  |  |
| Rail Infrastructure                        | Conservation Areas*                     |  |  |
| BCS10, DM24                                | ***                                     |  |  |
| Principal Industrial and Warehousing Areas | Registered Parks and Gardens*           |  |  |
| BCS8, DM13                                 |                                         |  |  |
| Centres                                    | <b>Local Historic Parks and Gardens</b> |  |  |
| BCS7, DM7, DM9                             | BCS22, DM31                             |  |  |
| Primary Shopping Areas                     | Green Belt                              |  |  |
| BCS7, DM8                                  | BCS6                                    |  |  |
| Secondary Shopping Frontages               | Important Open Space                    |  |  |
| BCS7, DM8                                  | BSC9, DM17                              |  |  |
| Ramsar Sites*                              | <b>Avonmouth and Kingsweston Levels</b> |  |  |
|                                            | DM18                                    |  |  |
| Special Protection Areas*                  | Sewage Works Expansion                  |  |  |
|                                            | DM39                                    |  |  |
| Special Areas of Conservation*             | Minerals Safeguarding Areas             |  |  |
|                                            | DM38                                    |  |  |
| Sites of Special Scientific Interest*      |                                         |  |  |
| <del>***</del>                             |                                         |  |  |