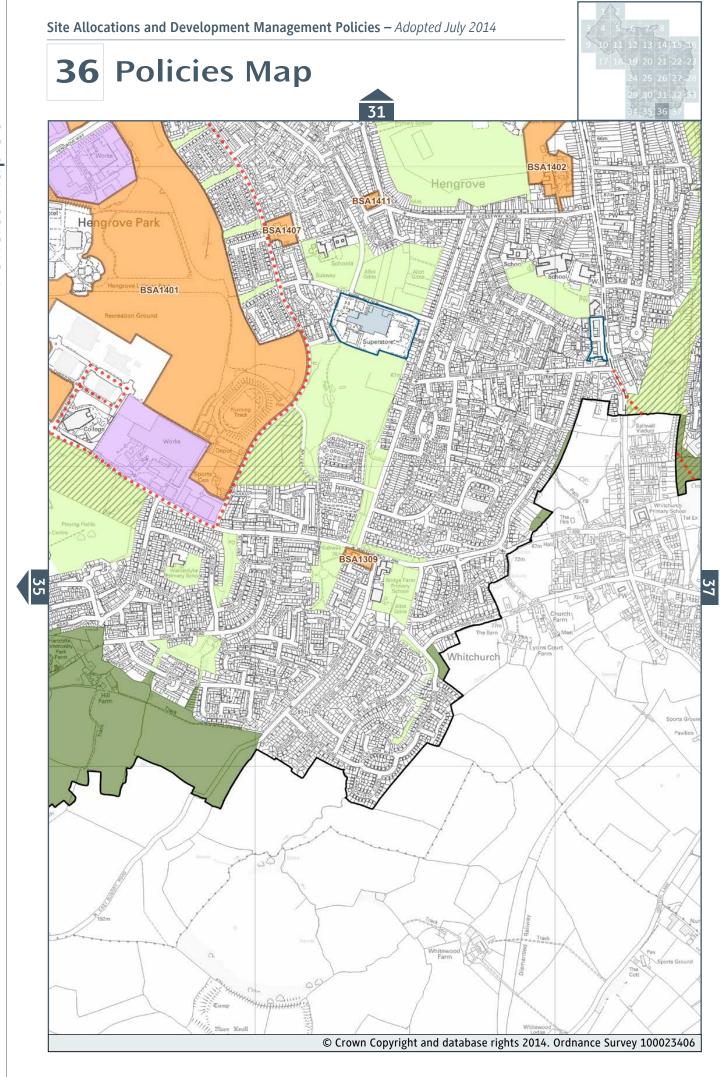

|
| Sites of Special Scientific Interest*      |                                         |  |  |
| <del>***</del>                             |                                         |  |  |

- © Crown Copyright and database rights 2014. Ordnance Survey 100023406.
- © Natural England copyright. Contains Ordnance Suvey data © Crown copyright and database right 2014.
- © English Heritage 2014. Contains Ordnance Survey data © Crown copyright and database right 2014. The English Heritage GIS Data contained in this material was obtained on 18/02/09. The most publicly available up to date English Heritage GIS Data can be obtained from http://www.english-heritage.org.uk







#### 2















#### 6







7



#### 8











































































# **38** Policies Map – Inset Map