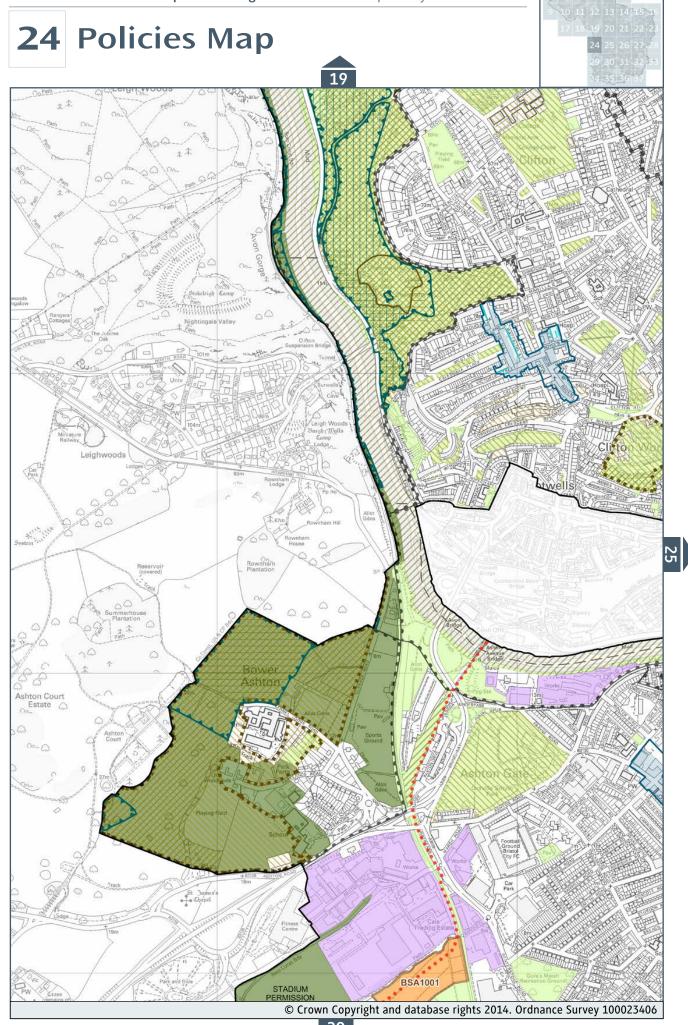

# **Policies Map Key**

| Site Allocations                           | Sites of Nature Conservation Interest   |  |  |
|--------------------------------------------|-----------------------------------------|--|--|
| Site Reference                             | BCS9, DM19                              |  |  |
| Safeguarded Transport Links                | Regionally Important Geological Sites   |  |  |
| BCS10, DM24                                | BCS9, DM20                              |  |  |
| Safeguarded Park and Ride Sites            | Scheduled Ancient Monuments*            |  |  |
| BCS10, DM24                                |                                         |  |  |
| Rail Infrastructure                        | Conservation Areas*                     |  |  |
| BCS10, DM24                                | ***                                     |  |  |
| Principal Industrial and Warehousing Areas | Registered Parks and Gardens*           |  |  |
| BCS8, DM13                                 |                                         |  |  |
| Centres                                    | <b>Local Historic Parks and Gardens</b> |  |  |
| BCS7, DM7, DM9                             | BCS22, DM31                             |  |  |
| Primary Shopping Areas                     | Green Belt                              |  |  |
| BCS7, DM8                                  | BCS6                                    |  |  |
| Secondary Shopping Frontages               | Important Open Space                    |  |  |
| BCS7, DM8                                  | BSC9, DM17                              |  |  |
| Ramsar Sites*                              | <b>Avonmouth and Kingsweston Levels</b> |  |  |
|                                            | DM18                                    |  |  |
| Special Protection Areas*                  | Sewage Works Expansion                  |  |  |
|                                            | DM39                                    |  |  |
| Special Areas of Conservation*             | Minerals Safeguarding Areas             |  |  |
|                                            | DM38                                    |  |  |
| Sites of Special Scientific Interest*      |                                         |  |  |
| <del>***</del>                             |                                         |  |  |