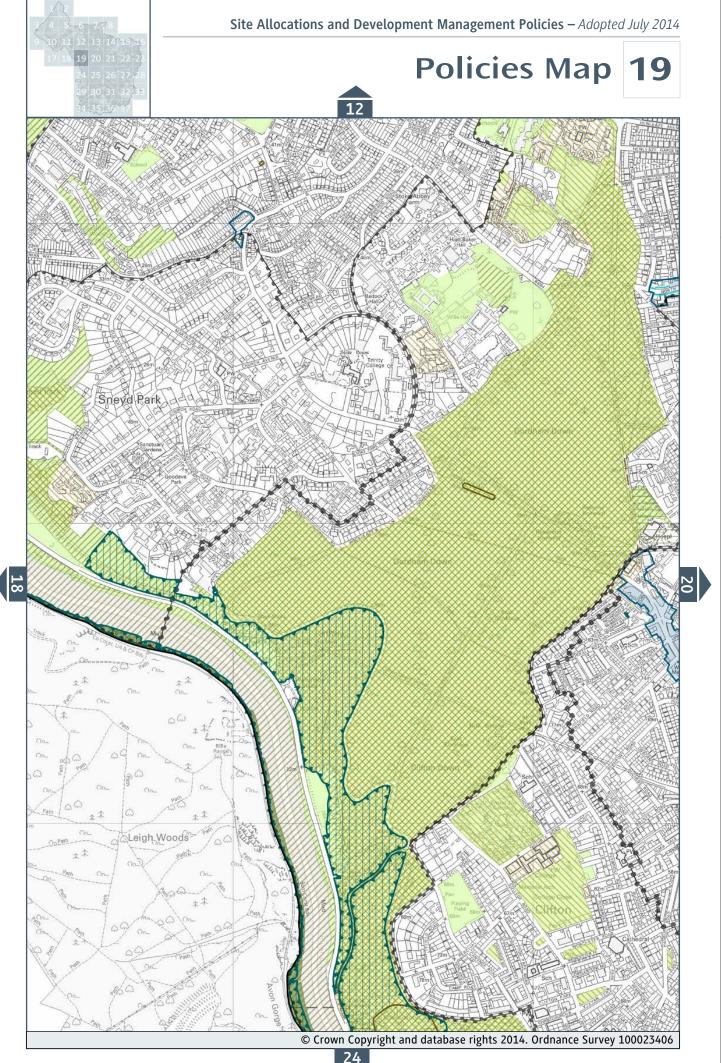

# **Policies Map Key**

| Site Allocations                           | Sites of Nature Conservation Interest   |  |  |
|--------------------------------------------|-----------------------------------------|--|--|
| Site Reference                             | BCS9, DM19                              |  |  |
| Safeguarded Transport Links                | Regionally Important Geological Sites   |  |  |
| BCS10, DM24                                | BCS9, DM20                              |  |  |
| Safeguarded Park and Ride Sites            | Scheduled Ancient Monuments*            |  |  |
| BCS10, DM24                                |                                         |  |  |
| Rail Infrastructure                        | Conservation Areas*                     |  |  |
| BCS10, DM24                                | ***                                     |  |  |
| Principal Industrial and Warehousing Areas | Registered Parks and Gardens*           |  |  |
| BCS8, DM13                                 |                                         |  |  |
| Centres                                    | <b>Local Historic Parks and Gardens</b> |  |  |
| BCS7, DM7, DM9                             | BCS22, DM31                             |  |  |
| Primary Shopping Areas                     | Green Belt                              |  |  |
| BCS7, DM8                                  | BCS6                                    |  |  |
| Secondary Shopping Frontages               | Important Open Space                    |  |  |
| BCS7, DM8                                  | BSC9, DM17                              |  |  |
| Ramsar Sites*                              | <b>Avonmouth and Kingsweston Levels</b> |  |  |
|                                            | DM18                                    |  |  |
| Special Protection Areas*                  | Sewage Works Expansion                  |  |  |
|                                            | DM39                                    |  |  |
| Special Areas of Conservation*             | Minerals Safeguarding Areas             |  |  |
|                                            | DM38                                    |  |  |
| Sites of Special Scientific Interest*      |                                         |  |  |
| <del>***</del>                             |                                         |  |  |