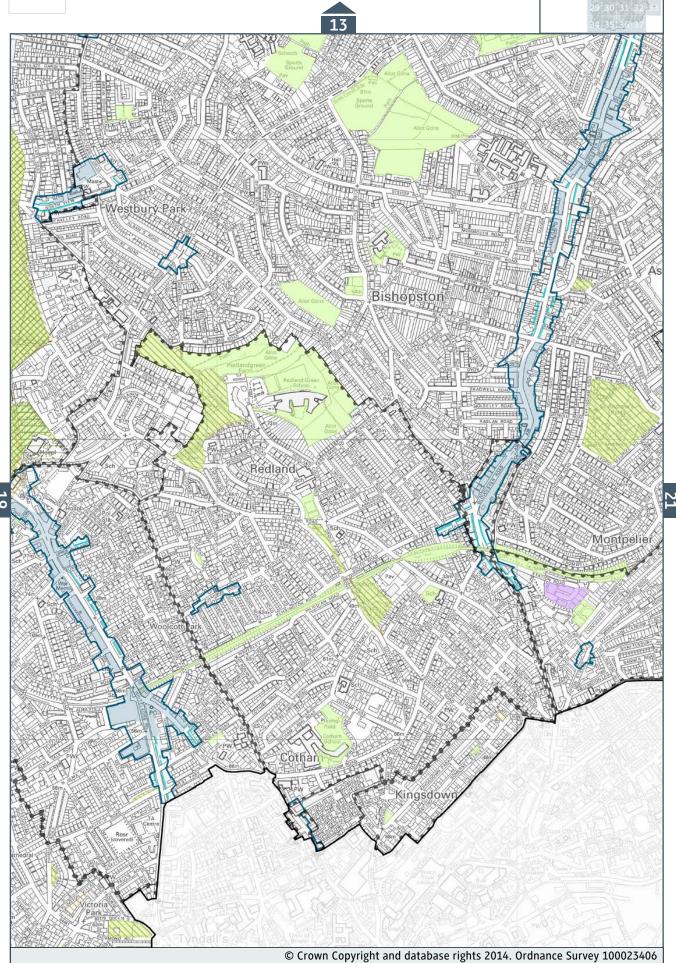

# **Policies Map Key**

| Site Allocations                           | Sites of Nature Conservation Interest   |  |  |
|--------------------------------------------|-----------------------------------------|--|--|
| Site Reference                             | BCS9, DM19                              |  |  |
| Safeguarded Transport Links                | Regionally Important Geological Sites   |  |  |
| BCS10, DM24                                | BCS9, DM20                              |  |  |
| Safeguarded Park and Ride Sites            | Scheduled Ancient Monuments*            |  |  |
| BCS10, DM24                                |                                         |  |  |
| Rail Infrastructure                        | Conservation Areas*                     |  |  |
| BCS10, DM24                                | ***                                     |  |  |
| Principal Industrial and Warehousing Areas | Registered Parks and Gardens*           |  |  |
| BCS8, DM13                                 |                                         |  |  |
| Centres                                    | <b>Local Historic Parks and Gardens</b> |  |  |
| BCS7, DM7, DM9                             | BCS22, DM31                             |  |  |
| Primary Shopping Areas                     | Green Belt                              |  |  |
| BCS7, DM8                                  | BCS6                                    |  |  |
| Secondary Shopping Frontages               | Important Open Space                    |  |  |
| BCS7, DM8                                  | BSC9, DM17                              |  |  |
| Ramsar Sites*                              | <b>Avonmouth and Kingsweston Levels</b> |  |  |
|                                            | DM18                                    |  |  |
| Special Protection Areas*                  | Sewage Works Expansion                  |  |  |
|                                            | DM39                                    |  |  |
| Special Areas of Conservation*             | Minerals Safeguarding Areas             |  |  |
|                                            | DM38                                    |  |  |
| Sites of Special Scientific Interest*      |                                         |  |  |
| <del>***</del>                             |                                         |  |  |