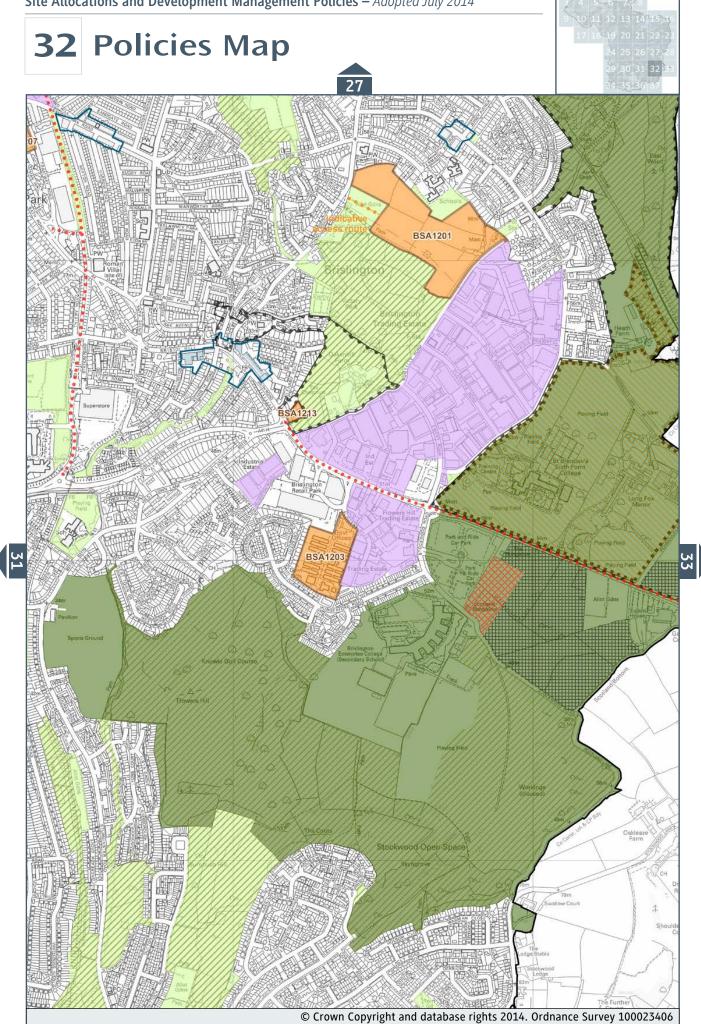

# **Policies Map Key**

| Site Allocations                           | Sites of Nature Conservation Interest   |  |  |
|--------------------------------------------|-----------------------------------------|--|--|
| Site Reference                             | BCS9, DM19                              |  |  |
| Safeguarded Transport Links                | Regionally Important Geological Sites   |  |  |
| BCS10, DM24                                | BCS9, DM20                              |  |  |
| Safeguarded Park and Ride Sites            | Scheduled Ancient Monuments*            |  |  |
| BCS10, DM24                                |                                         |  |  |
| Rail Infrastructure                        | Conservation Areas*                     |  |  |
| BCS10, DM24                                | ***                                     |  |  |
| Principal Industrial and Warehousing Areas | Registered Parks and Gardens*           |  |  |
| BCS8, DM13                                 |                                         |  |  |
| Centres                                    | <b>Local Historic Parks and Gardens</b> |  |  |
| BCS7, DM7, DM9                             | BCS22, DM31                             |  |  |
| Primary Shopping Areas                     | Green Belt                              |  |  |
| BCS7, DM8                                  | BCS6                                    |  |  |
| Secondary Shopping Frontages               | Important Open Space                    |  |  |
| BCS7, DM8                                  | BSC9, DM17                              |  |  |
| Ramsar Sites*                              | <b>Avonmouth and Kingsweston Levels</b> |  |  |
|                                            | DM18                                    |  |  |
| Special Protection Areas*                  | Sewage Works Expansion                  |  |  |
|                                            | DM39                                    |  |  |
| Special Areas of Conservation*             | Minerals Safeguarding Areas             |  |  |
|                                            | DM38                                    |  |  |
| Sites of Special Scientific Interest*      |                                         |  |  |
| <del>***</del>                             |                                         |  |  |