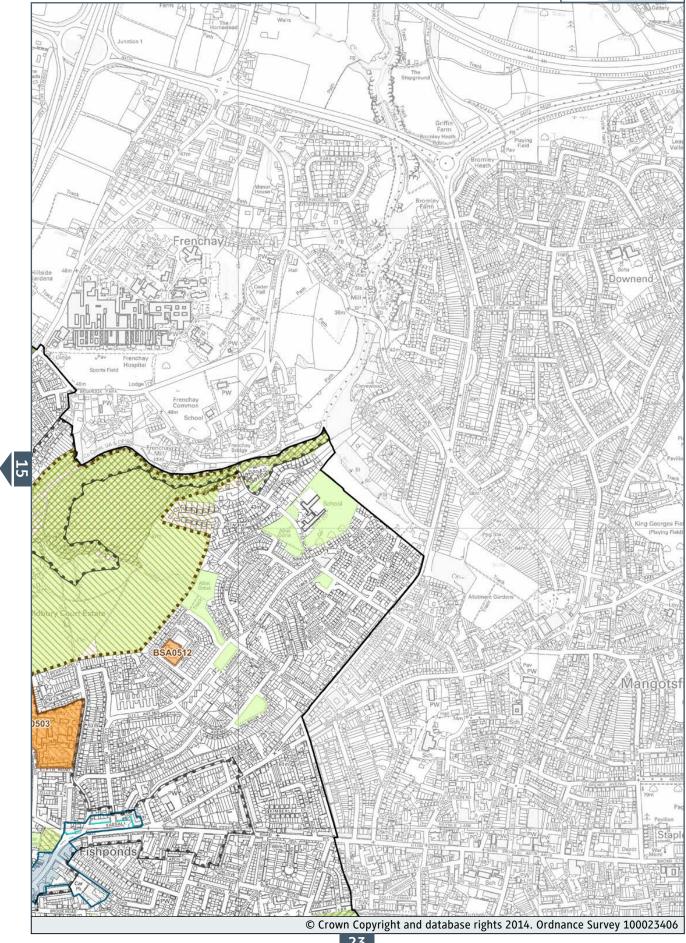

M38                                    |  |  |
| Sites of Special Scientific Interest*      |                                         |  |  |
| <del>***</del>                             |                                         |  |  |

- © Crown Copyright and database rights 2014. Ordnance Survey 100023406.
- © Natural England copyright. Contains Ordnance Suvey data © Crown copyright and database right 2014.
- © English Heritage 2014. Contains Ordnance Survey data © Crown copyright and database right 2014. The English Heritage GIS Data contained in this material was obtained on 18/02/09. The most publicly available up to date English Heritage GIS Data can be obtained from http://www.english-heritage.org.uk







#### 2















#### 6







7



#### 8











































































# **38** Policies Map – Inset Map