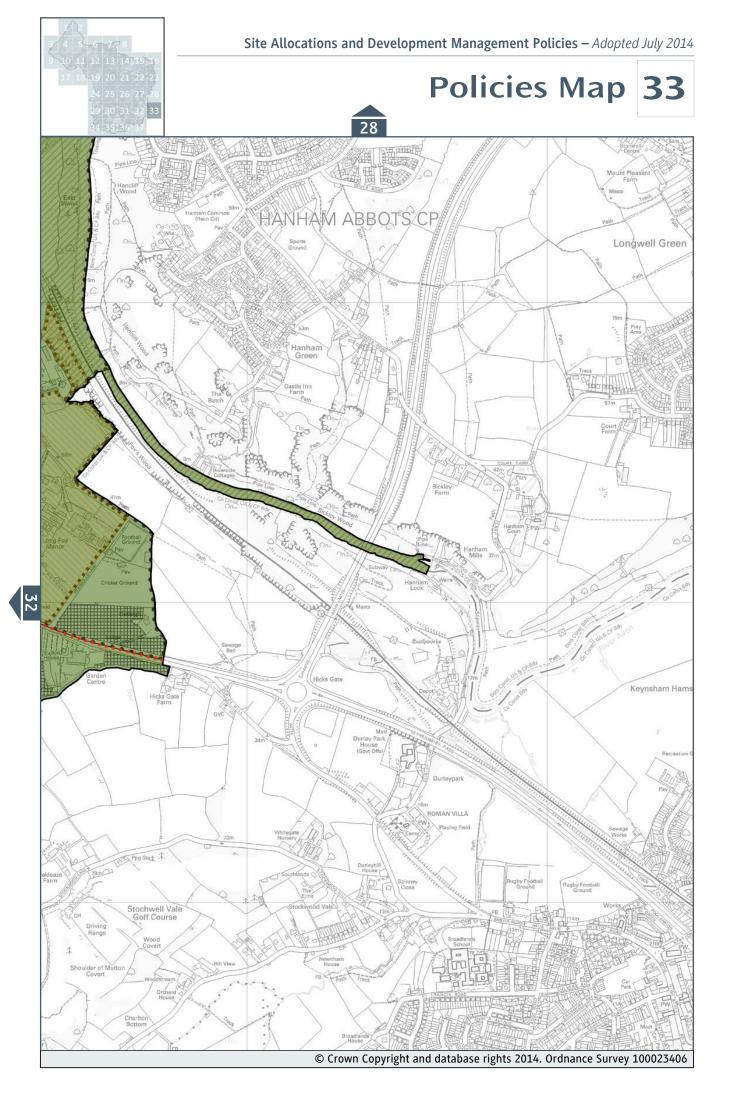

# **Policies Map Key**

| Site Allocations                           | Sites of Nature Conservation Interest   |  |  |
|--------------------------------------------|-----------------------------------------|--|--|
| Site Reference                             | BCS9, DM19                              |  |  |
| Safeguarded Transport Links                | Regionally Important Geological Sites   |  |  |
| BCS10, DM24                                | BCS9, DM20                              |  |  |
| Safeguarded Park and Ride Sites            | Scheduled Ancient Monuments*            |  |  |
| BCS10, DM24                                |                                         |  |  |
| Rail Infrastructure                        | Conservation Areas*                     |  |  |
| BCS10, DM24                                | ***                                     |  |  |
| Principal Industrial and Warehousing Areas | Registered Parks and Gardens*           |  |  |
| BCS8, DM13                                 |                                         |  |  |
| Centres                                    | <b>Local Historic Parks and Gardens</b> |  |  |
| BCS7, DM7, DM9                             | BCS22, DM31                             |  |  |
| Primary Shopping Areas                     | Green Belt                              |  |  |
| BCS7, DM8                                  | BCS6                                    |  |  |
| Secondary Shopping Frontages               | Important Open Space                    |  |  |
| BCS7, DM8                                  | BSC9, DM17                              |  |  |
| Ramsar Sites*                              | <b>Avonmouth and Kingsweston Levels</b> |  |  |
|                                            | DM18                                    |  |  |
| Special Protection Areas*                  | Sewage Works Expansion                  |  |  |
|                                            | DM39                                    |  |  |
| Special Areas of Conservation*             | Minerals Safeguarding Areas             |  |  |
|                                            | DM38                                    |  |  |
| Sites of Special Scientific Interest*      |                                         |  |  |
| <del>***</del>                             |                                         |  |  |