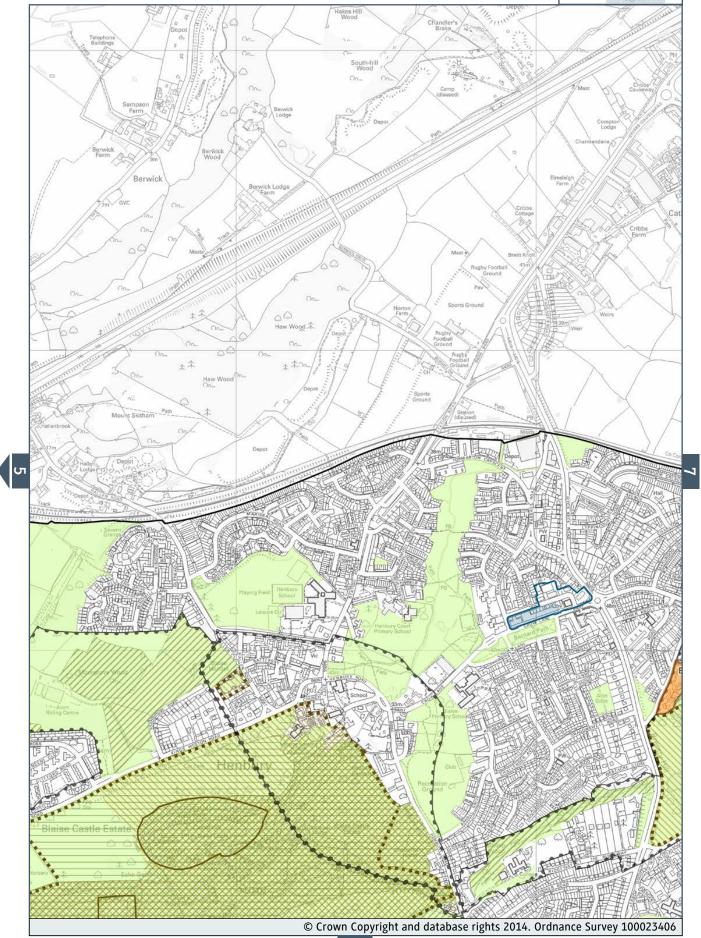

| DM38                                    |  |  |
| Sites of Special Scientific Interest*      |                                         |  |  |
| <del>***</del>                             |                                         |  |  |

- © Crown Copyright and database rights 2014. Ordnance Survey 100023406.
- © Natural England copyright. Contains Ordnance Suvey data © Crown copyright and database right 2014.
- © English Heritage 2014. Contains Ordnance Survey data © Crown copyright and database right 2014. The English Heritage GIS Data contained in this material was obtained on 18/02/09. The most publicly available up to date English Heritage GIS Data can be obtained from http://www.english-heritage.org.uk







#### 2















#### 6







7



#### 8











































































# **38** Policies Map – Inset Map