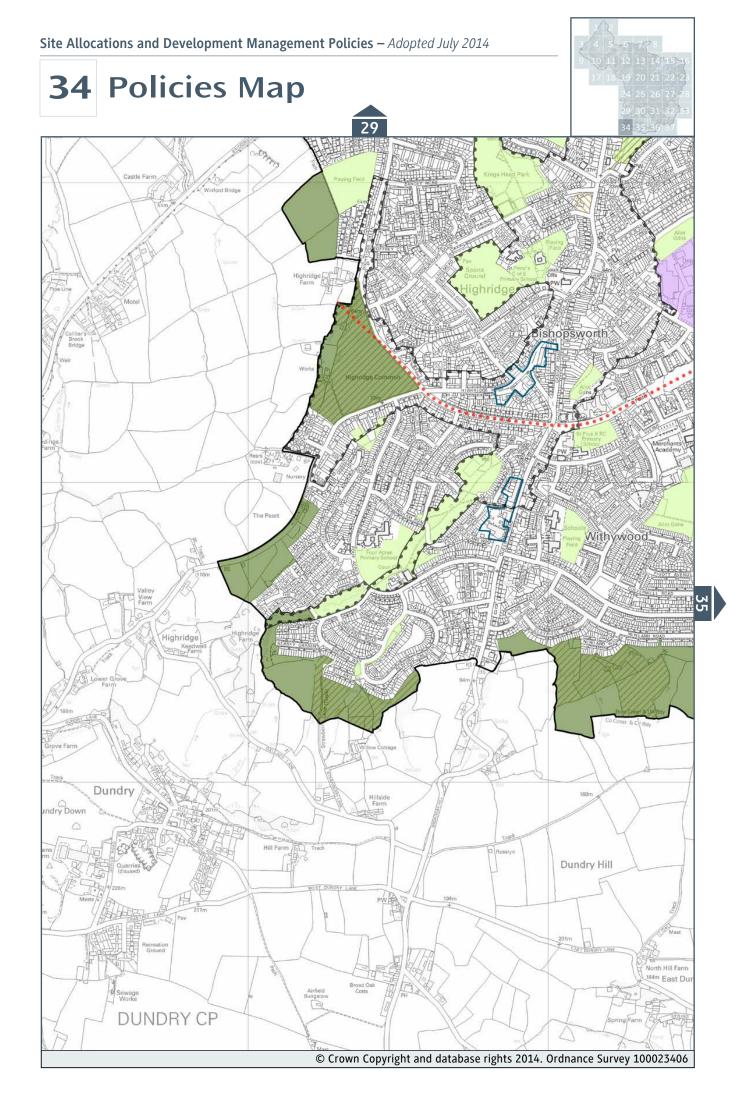

|  |
| Sites of Special Scientific Interest*      |                                         |  |  |
| <del>***</del>                             |                                         |  |  |

- © Crown Copyright and database rights 2014. Ordnance Survey 100023406.
- © Natural England copyright. Contains Ordnance Suvey data © Crown copyright and database right 2014.
- © English Heritage 2014. Contains Ordnance Survey data © Crown copyright and database right 2014. The English Heritage GIS Data contained in this material was obtained on 18/02/09. The most publicly available up to date English Heritage GIS Data can be obtained from http://www.english-heritage.org.uk







#### 2















#### 6







7



#### 8











































































# **38** Policies Map – Inset Map