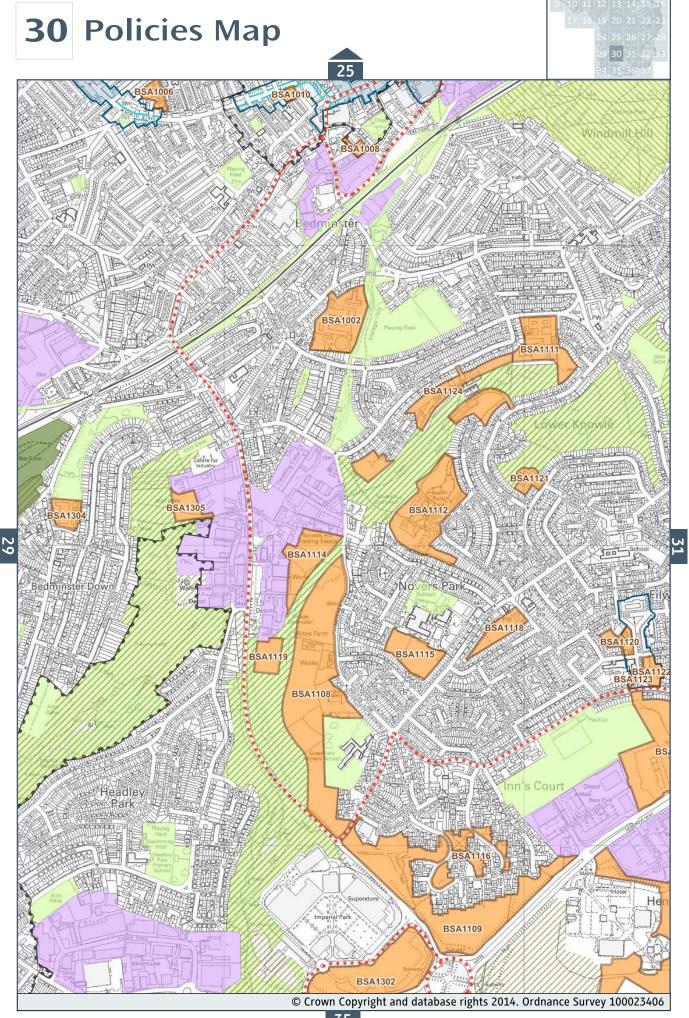

# **Policies Map Key**

| Site Allocations                           | Sites of Nature Conservation Interest   |  |  |
|--------------------------------------------|-----------------------------------------|--|--|
| Site Reference                             | BCS9, DM19                              |  |  |
| Safeguarded Transport Links                | Regionally Important Geological Sites   |  |  |
| BCS10, DM24                                | BCS9, DM20                              |  |  |
| Safeguarded Park and Ride Sites            | Scheduled Ancient Monuments*            |  |  |
| BCS10, DM24                                |                                         |  |  |
| Rail Infrastructure                        | Conservation Areas*                     |  |  |
| BCS10, DM24                                | ***                                     |  |  |
| Principal Industrial and Warehousing Areas | Registered Parks and Gardens*           |  |  |
| BCS8, DM13                                 |                                         |  |  |
| Centres                                    | <b>Local Historic Parks and Gardens</b> |  |  |
| BCS7, DM7, DM9                             | BCS22, DM31                             |  |  |
| Primary Shopping Areas                     | Green Belt                              |  |  |
| BCS7, DM8                                  | BCS6                                    |  |  |
| Secondary Shopping Frontages               | Important Open Space                    |  |  |
| BCS7, DM8                                  | BSC9, DM17                              |  |  |
| Ramsar Sites*                              | <b>Avonmouth and Kingsweston Levels</b> |  |  |
|                                            | DM18                                    |  |  |
| Special Protection Areas*                  | Sewage Works Expansion                  |  |  |
|                                            | DM39                                    |  |  |
| Special Areas of Conservation*             | Minerals Safeguarding Areas             |  |  |
|                                            | DM38                                    |  |  |
| Sites of Special Scientific Interest*      |                                         |  |  |
| <del>***</del>                             |                                         |  |  |