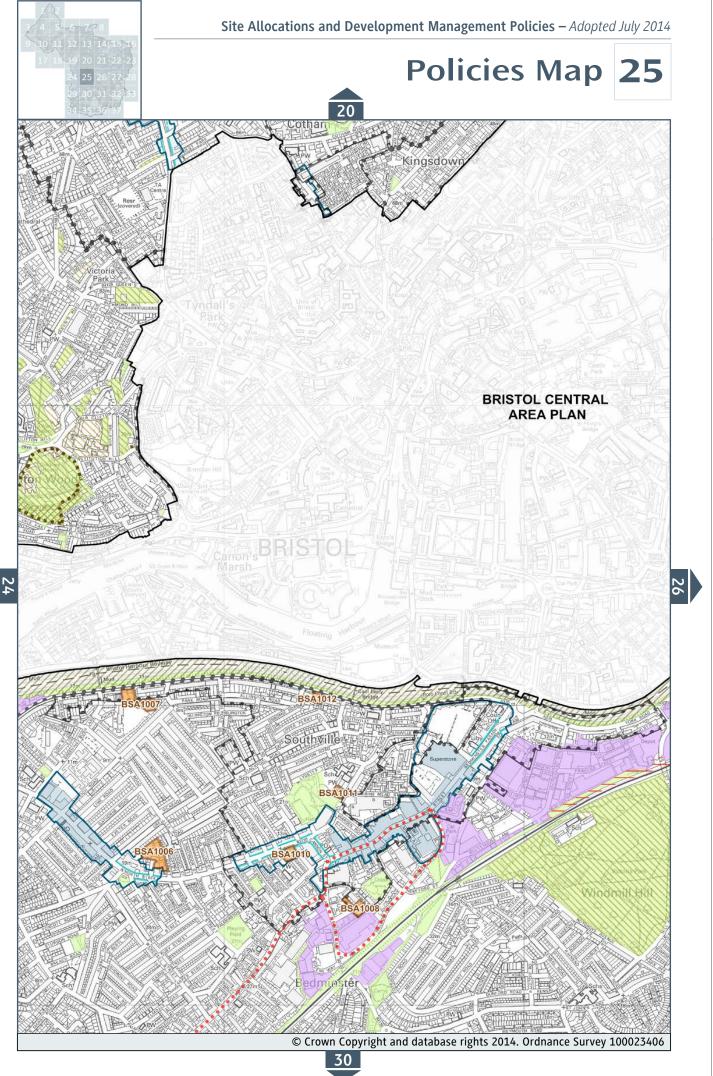

# **Policies Map Key**

| Site Allocations                           | Sites of Nature Conservation Interest   |  |  |
|--------------------------------------------|-----------------------------------------|--|--|
| Site Reference                             | BCS9, DM19                              |  |  |
| Safeguarded Transport Links                | Regionally Important Geological Sites   |  |  |
| BCS10, DM24                                | BCS9, DM20                              |  |  |
| Safeguarded Park and Ride Sites            | Scheduled Ancient Monuments*            |  |  |
| BCS10, DM24                                |                                         |  |  |
| Rail Infrastructure                        | Conservation Areas*                     |  |  |
| BCS10, DM24                                | ***                                     |  |  |
| Principal Industrial and Warehousing Areas | Registered Parks and Gardens*           |  |  |
| BCS8, DM13                                 |                                         |  |  |
| Centres                                    | <b>Local Historic Parks and Gardens</b> |  |  |
| BCS7, DM7, DM9                             | BCS22, DM31                             |  |  |
| Primary Shopping Areas                     | Green Belt                              |  |  |
| BCS7, DM8                                  | BCS6                                    |  |  |
| Secondary Shopping Frontages               | Important Open Space                    |  |  |
| BCS7, DM8                                  | BSC9, DM17                              |  |  |
| Ramsar Sites*                              | <b>Avonmouth and Kingsweston Levels</b> |  |  |
|                                            | DM18                                    |  |  |
| Special Protection Areas*                  | Sewage Works Expansion                  |  |  |
|                                            | DM39                                    |  |  |
| Special Areas of Conservation*             | Minerals Safeguarding Areas             |  |  |
|                                            | DM38                                    |  |  |
| Sites of Special Scientific Interest*      |                                         |  |  |
| <del>***</del>                             |                                         |  |  |