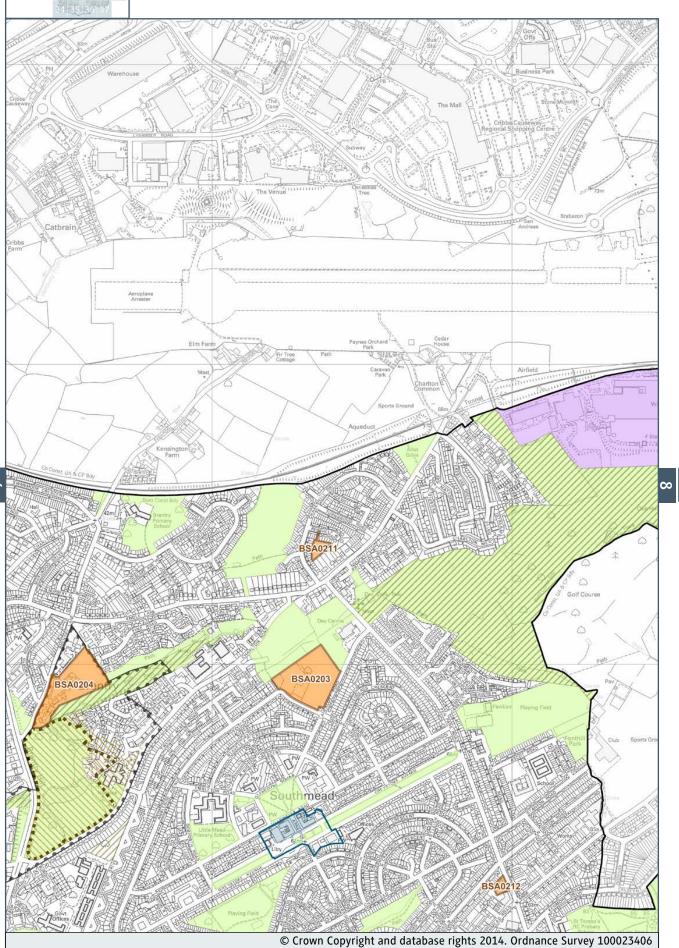

| DM38                                    |  |  |
| Sites of Special Scientific Interest*      |                                         |  |  |
| <del>***</del>                             |                                         |  |  |

- © Crown Copyright and database rights 2014. Ordnance Survey 100023406.
- © Natural England copyright. Contains Ordnance Suvey data © Crown copyright and database right 2014.
- © English Heritage 2014. Contains Ordnance Survey data © Crown copyright and database right 2014. The English Heritage GIS Data contained in this material was obtained on 18/02/09. The most publicly available up to date English Heritage GIS Data can be obtained from http://www.english-heritage.org.uk







#### 2















#### 6







7



#### 8











































































# **38** Policies Map – Inset Map