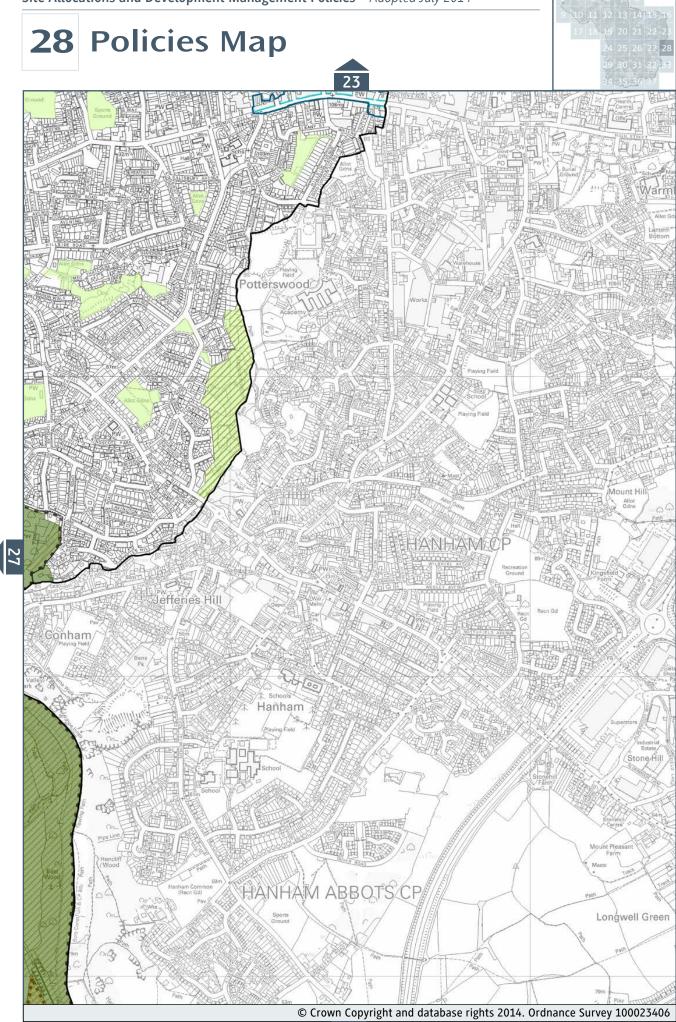

|  |  |
| Sites of Special Scientific Interest*      |                                         |  |  |
| <del>***</del>                             |                                         |  |  |

- © Crown Copyright and database rights 2014. Ordnance Survey 100023406.
- © Natural England copyright. Contains Ordnance Suvey data © Crown copyright and database right 2014.
- © English Heritage 2014. Contains Ordnance Survey data © Crown copyright and database right 2014. The English Heritage GIS Data contained in this material was obtained on 18/02/09. The most publicly available up to date English Heritage GIS Data can be obtained from http://www.english-heritage.org.uk







#### 2















#### 6







7



#### 8











































































# **38** Policies Map – Inset Map