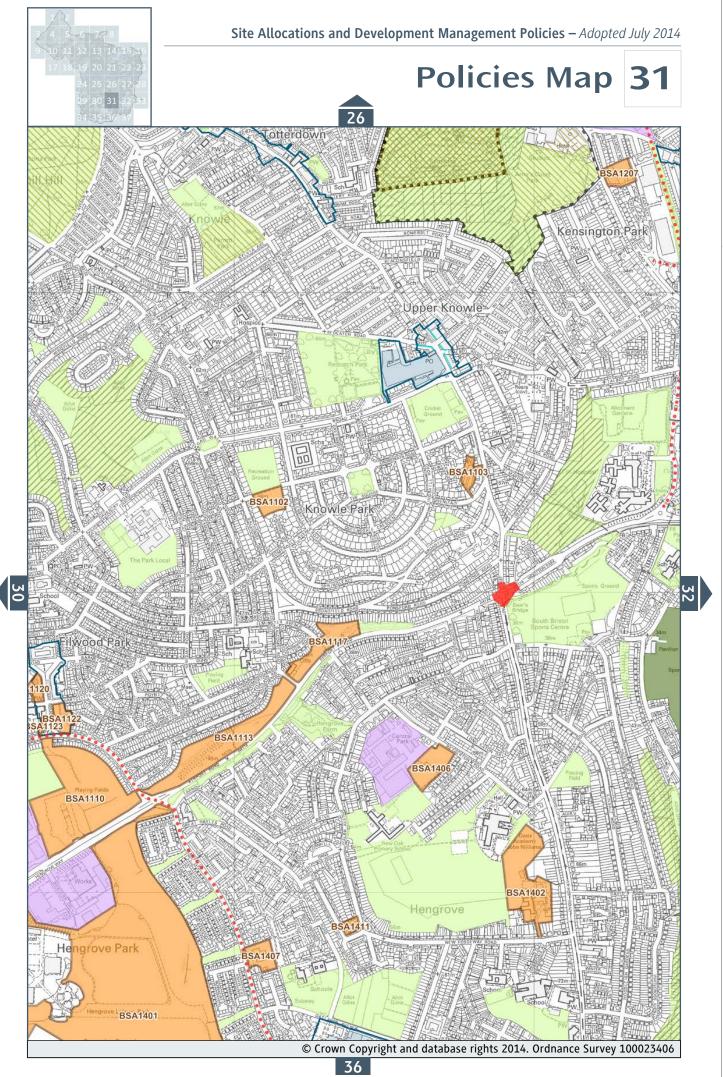

# **Policies Map Key**

| Site Allocations                           | Sites of Nature Conservation Interest   |  |  |
|--------------------------------------------|-----------------------------------------|--|--|
| Site Reference                             | BCS9, DM19                              |  |  |
| Safeguarded Transport Links                | Regionally Important Geological Sites   |  |  |
| BCS10, DM24                                | BCS9, DM20                              |  |  |
| Safeguarded Park and Ride Sites            | Scheduled Ancient Monuments*            |  |  |
| BCS10, DM24                                |                                         |  |  |
| Rail Infrastructure                        | Conservation Areas*                     |  |  |
| BCS10, DM24                                | ***                                     |  |  |
| Principal Industrial and Warehousing Areas | Registered Parks and Gardens*           |  |  |
| BCS8, DM13                                 |                                         |  |  |
| Centres                                    | <b>Local Historic Parks and Gardens</b> |  |  |
| BCS7, DM7, DM9                             | BCS22, DM31                             |  |  |
| Primary Shopping Areas                     | Green Belt                              |  |  |
| BCS7, DM8                                  | BCS6                                    |  |  |
| Secondary Shopping Frontages               | Important Open Space                    |  |  |
| BCS7, DM8                                  | BSC9, DM17                              |  |  |
| Ramsar Sites*                              | <b>Avonmouth and Kingsweston Levels</b> |  |  |
|                                            | DM18                                    |  |  |
| Special Protection Areas*                  | Sewage Works Expansion                  |  |  |
|                                            | DM39                                    |  |  |
| Special Areas of Conservation*             | Minerals Safeguarding Areas             |  |  |
|                                            | DM38                                    |  |  |
| Sites of Special Scientific Interest*      |                                         |  |  |
| <del>***</del>                             |                                         |  |  |