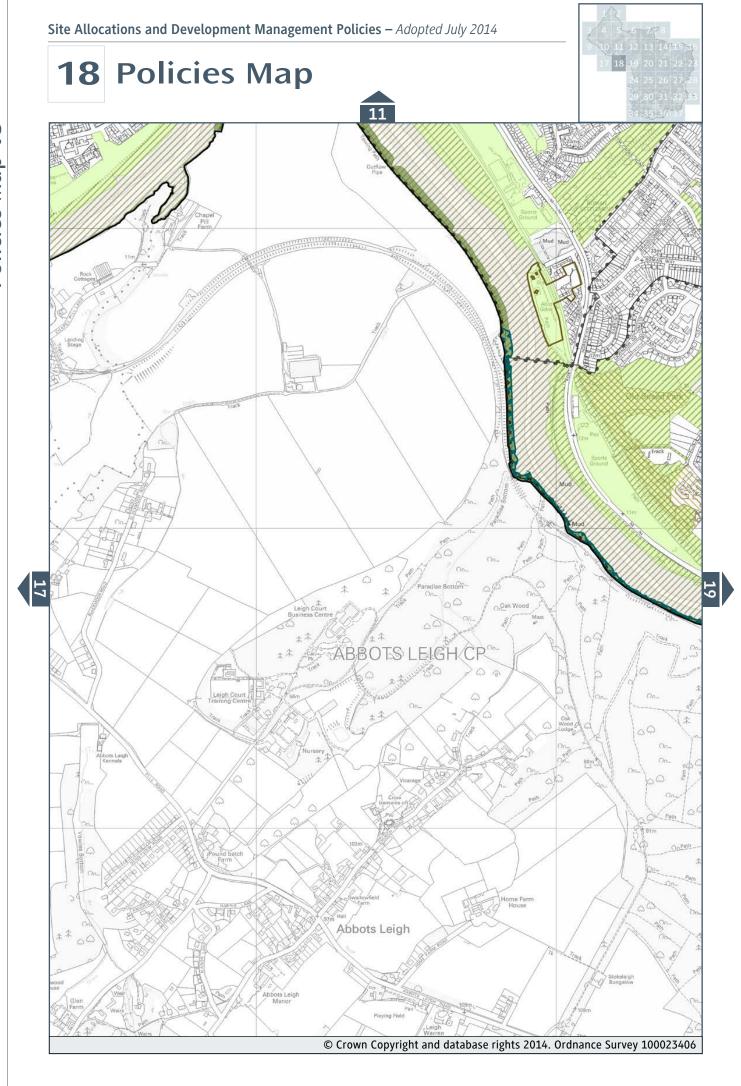

|  |  |
| Sites of Special Scientific Interest*      |                                         |  |  |
| <del>***</del>                             |                                         |  |  |

- © Crown Copyright and database rights 2014. Ordnance Survey 100023406.
- © Natural England copyright. Contains Ordnance Suvey data © Crown copyright and database right 2014.
- © English Heritage 2014. Contains Ordnance Survey data © Crown copyright and database right 2014. The English Heritage GIS Data contained in this material was obtained on 18/02/09. The most publicly available up to date English Heritage GIS Data can be obtained from http://www.english-heritage.org.uk







#### 2















#### 6







7



#### 8











































































# **38** Policies Map – Inset Map