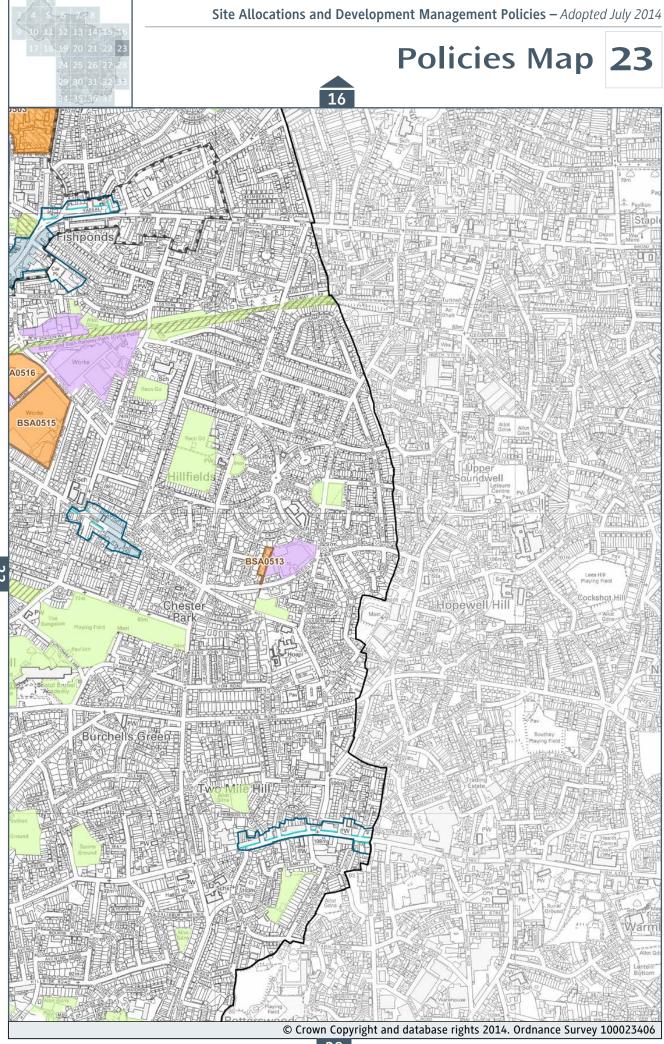

# **Policies Map Key**

| Site Allocations                           | Sites of Nature Conservation Interest   |  |  |
|--------------------------------------------|-----------------------------------------|--|--|
| Site Reference                             | BCS9, DM19                              |  |  |
| Safeguarded Transport Links                | Regionally Important Geological Sites   |  |  |
| BCS10, DM24                                | BCS9, DM20                              |  |  |
| Safeguarded Park and Ride Sites            | Scheduled Ancient Monuments*            |  |  |
| BCS10, DM24                                |                                         |  |  |
| Rail Infrastructure                        | Conservation Areas*                     |  |  |
| BCS10, DM24                                | ***                                     |  |  |
| Principal Industrial and Warehousing Areas | Registered Parks and Gardens*           |  |  |
| BCS8, DM13                                 |                                         |  |  |
| Centres                                    | <b>Local Historic Parks and Gardens</b> |  |  |
| BCS7, DM7, DM9                             | BCS22, DM31                             |  |  |
| Primary Shopping Areas                     | Green Belt                              |  |  |
| BCS7, DM8                                  | BCS6                                    |  |  |
| Secondary Shopping Frontages               | Important Open Space                    |  |  |
| BCS7, DM8                                  | BSC9, DM17                              |  |  |
| Ramsar Sites*                              | <b>Avonmouth and Kingsweston Levels</b> |  |  |
|                                            | DM18                                    |  |  |
| Special Protection Areas*                  | Sewage Works Expansion                  |  |  |
|                                            | DM39                                    |  |  |
| Special Areas of Conservation*             | Minerals Safeguarding Areas             |  |  |
|                                            | DM38                                    |  |  |
| Sites of Special Scientific Interest*      |                                         |  |  |
| <del>***</del>                             |                                         |  |  |