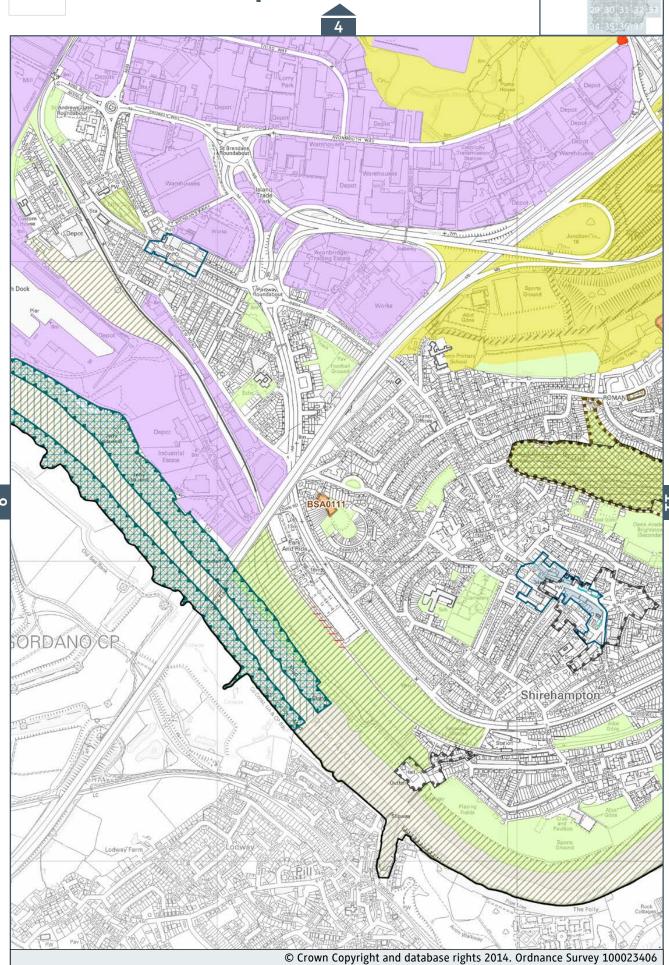

| DM38                                    |  |  |
| Sites of Special Scientific Interest*      |                                         |  |  |
| <del>***</del>                             |                                         |  |  |

- © Crown Copyright and database rights 2014. Ordnance Survey 100023406.
- © Natural England copyright. Contains Ordnance Suvey data © Crown copyright and database right 2014.
- © English Heritage 2014. Contains Ordnance Survey data © Crown copyright and database right 2014. The English Heritage GIS Data contained in this material was obtained on 18/02/09. The most publicly available up to date English Heritage GIS Data can be obtained from http://www.english-heritage.org.uk







#### 2















#### 6







7



#### 8











































































# **38** Policies Map – Inset Map