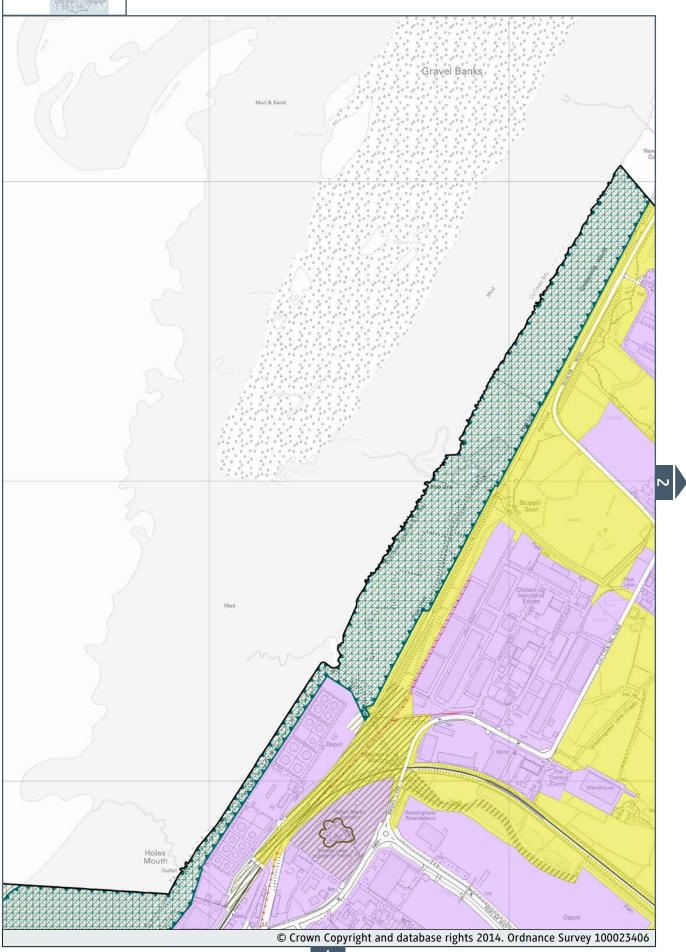

ng Areas             |  |  |
|                                            | DM38                                    |  |  |
| Sites of Special Scientific Interest*      |                                         |  |  |
| <del>***</del>                             |                                         |  |  |

- © Crown Copyright and database rights 2014. Ordnance Survey 100023406.
- © Natural England copyright. Contains Ordnance Suvey data © Crown copyright and database right 2014.
- © English Heritage 2014. Contains Ordnance Survey data © Crown copyright and database right 2014. The English Heritage GIS Data contained in this material was obtained on 18/02/09. The most publicly available up to date English Heritage GIS Data can be obtained from http://www.english-heritage.org.uk







#### 2















#### 6







7



#### 8











































































# **38** Policies Map – Inset Map