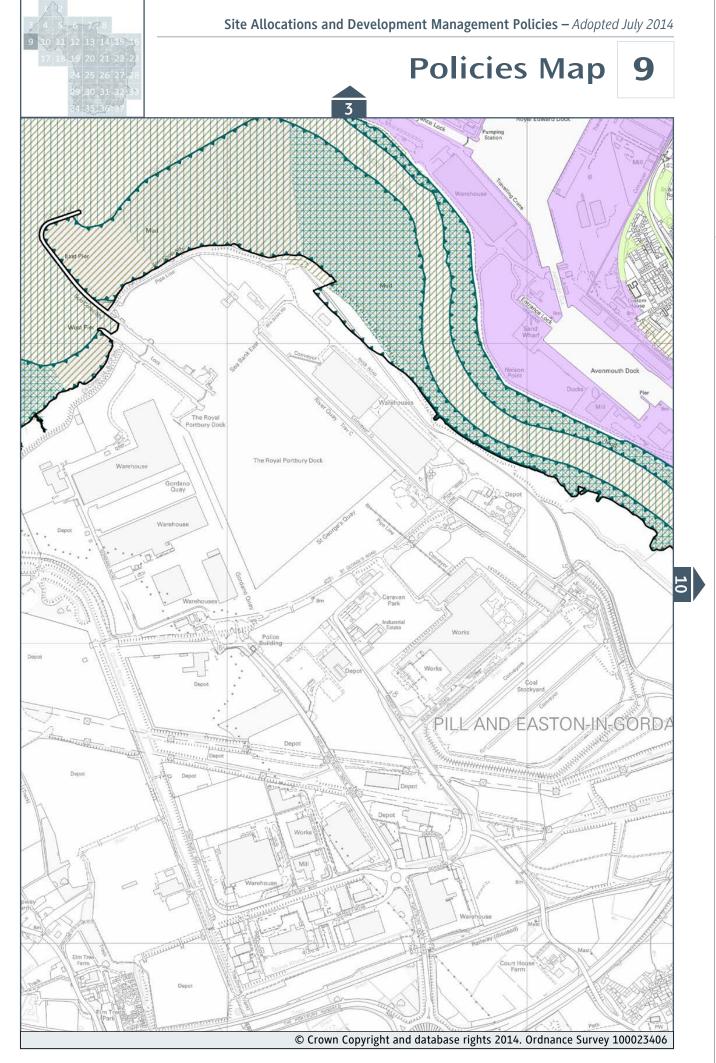

| DM38                                    |  |  |
| Sites of Special Scientific Interest*      |                                         |  |  |
| <del>***</del>                             |                                         |  |  |

- © Crown Copyright and database rights 2014. Ordnance Survey 100023406.
- © Natural England copyright. Contains Ordnance Suvey data © Crown copyright and database right 2014.
- © English Heritage 2014. Contains Ordnance Survey data © Crown copyright and database right 2014. The English Heritage GIS Data contained in this material was obtained on 18/02/09. The most publicly available up to date English Heritage GIS Data can be obtained from http://www.english-heritage.org.uk







#### 2















#### 6







7



#### 8











































































# **38** Policies Map – Inset Map