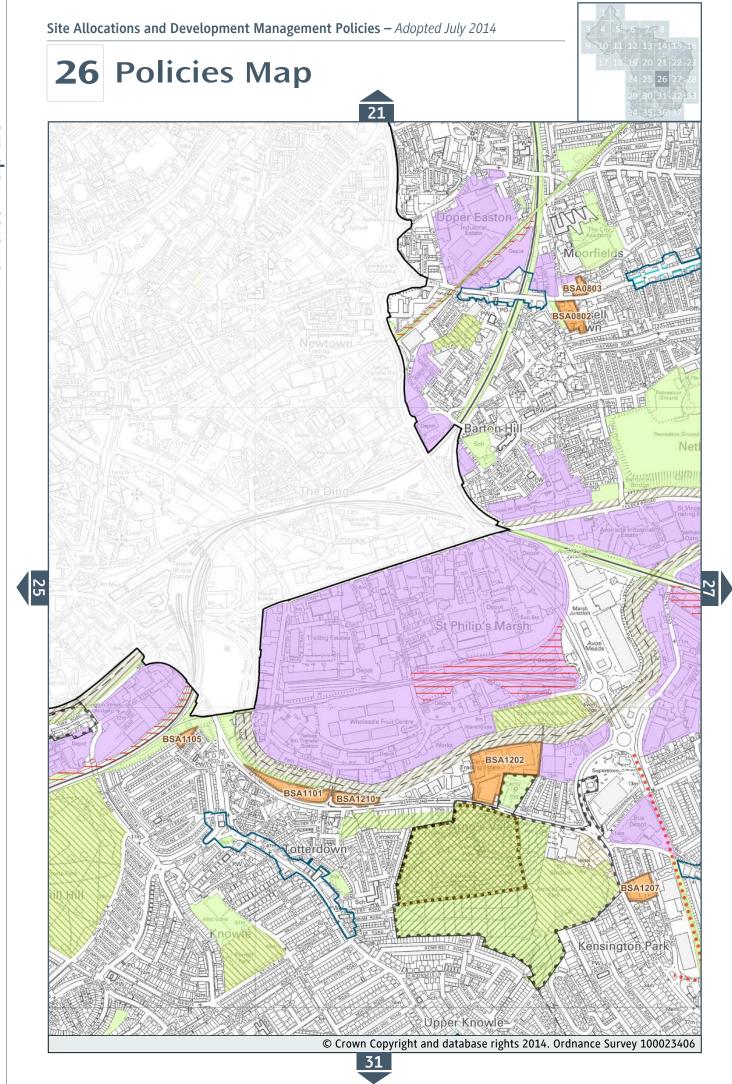

|  |  |
| Sites of Special Scientific Interest*      |                                         |  |  |
| <del>***</del>                             |                                         |  |  |

- © Crown Copyright and database rights 2014. Ordnance Survey 100023406.
- © Natural England copyright. Contains Ordnance Suvey data © Crown copyright and database right 2014.
- © English Heritage 2014. Contains Ordnance Survey data © Crown copyright and database right 2014. The English Heritage GIS Data contained in this material was obtained on 18/02/09. The most publicly available up to date English Heritage GIS Data can be obtained from http://www.english-heritage.org.uk







#### 2















#### 6







7



#### 8











































































# **38** Policies Map – Inset Map