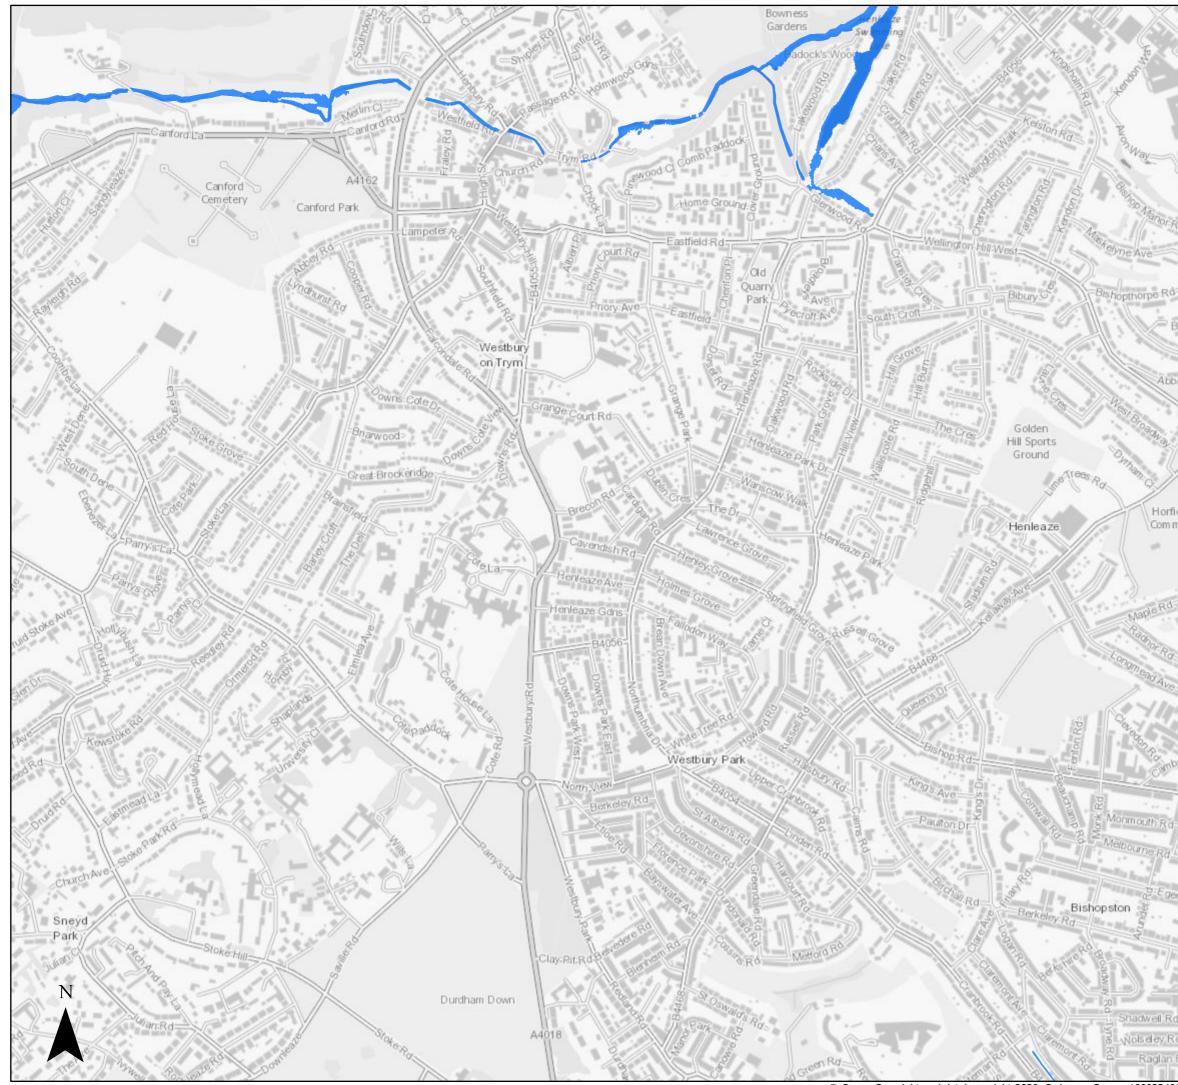

#### Page 10 of 21

<sup>©</sup> Crown Copyright and database right 2020. Ordnance Survey 100023406.

Sequential Test

2080 Flood Zone 3 (inclusive of climate change)