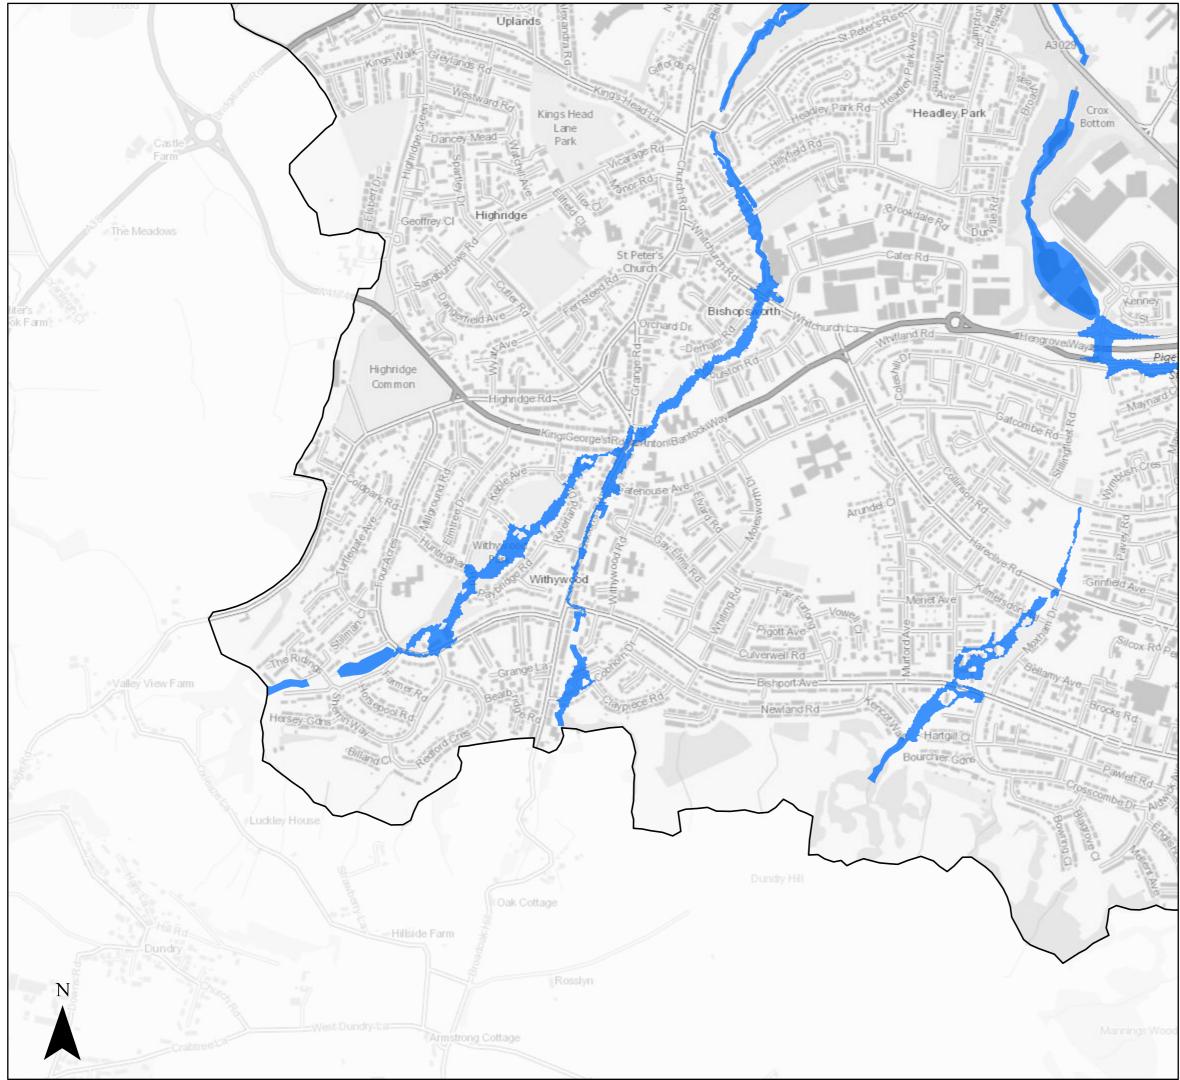

#### Page 18 of 21

Sequential Test

2080 Flood Zone 3 (inclusive of climate change)

Bristol City Boundary