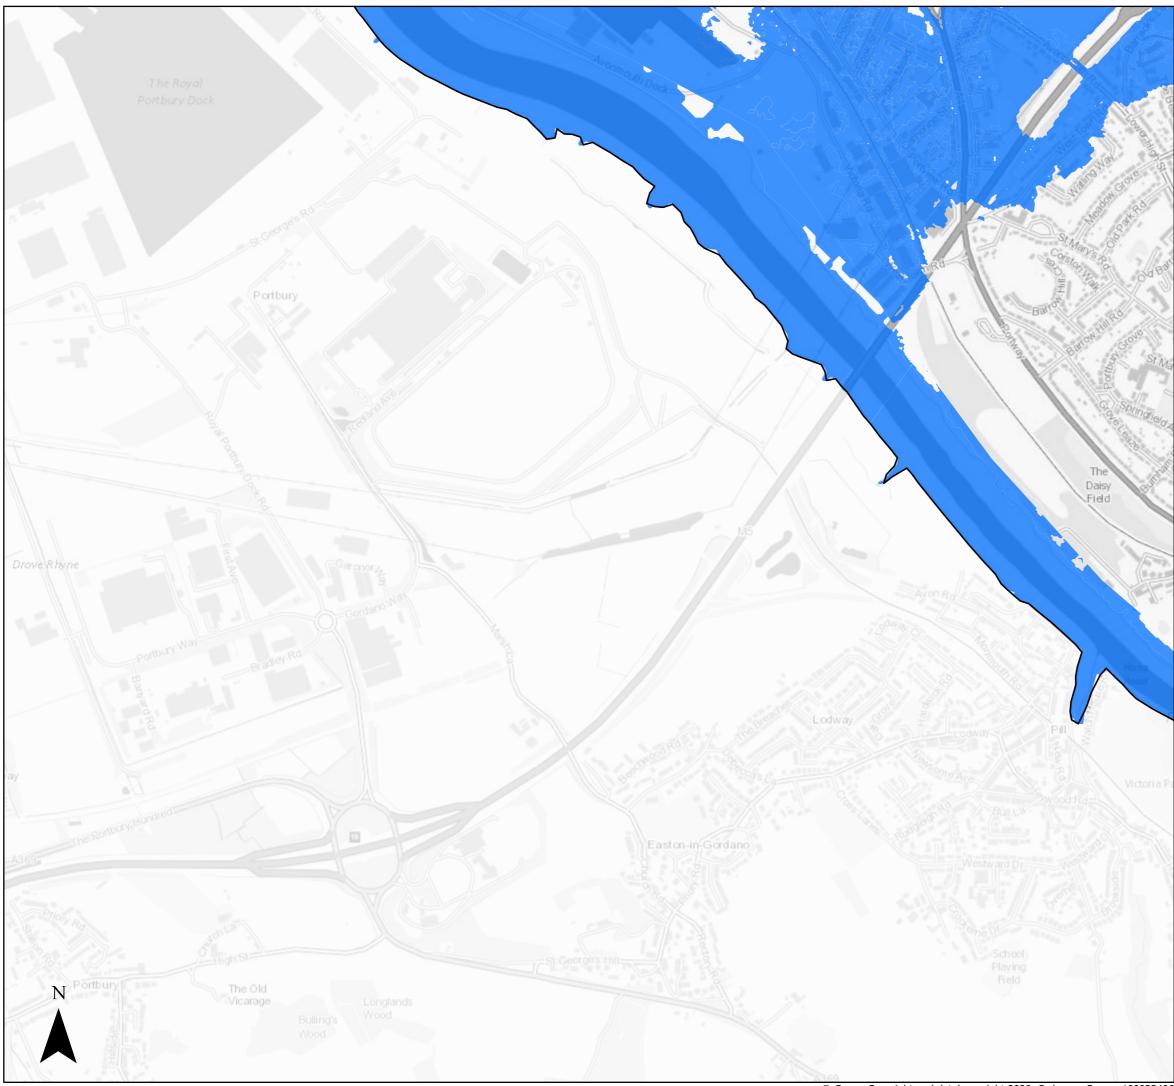

#### Page 6 of 21

© Crown Copyright and database right 2020. Ordnance Survey 100023406.

Sequential Test

2080 Flood Zone 3 (inclusive of climate change)