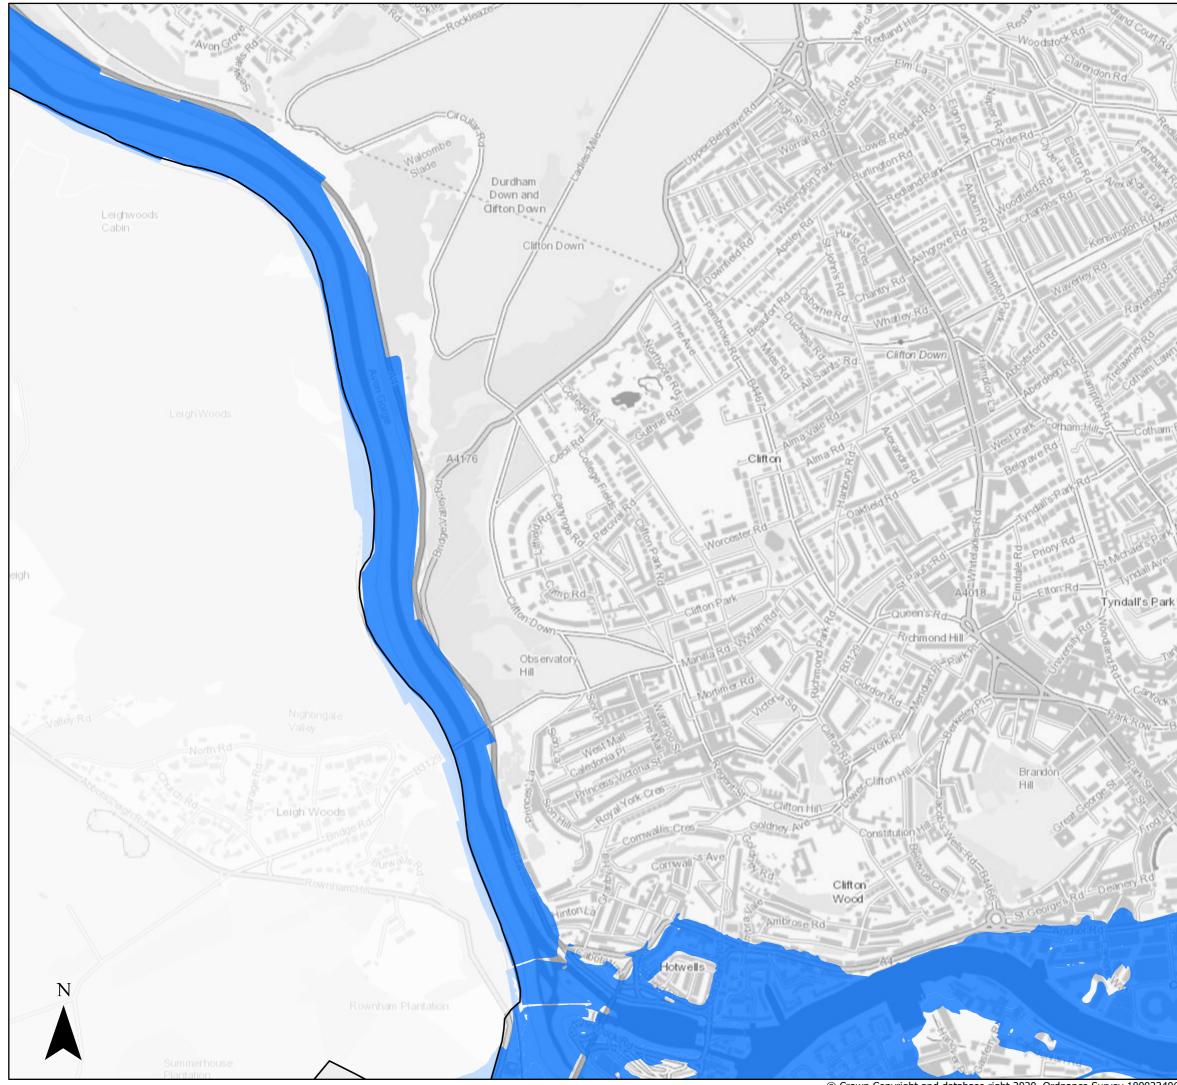

#### Page 11 of 21

<sup>©</sup> Crown Copyright and database right 2020. Ordnance Survey 100023406.

Sequential Test

2080 Flood Zone 3 (inclusive of climate change)

Bristol City Boundary