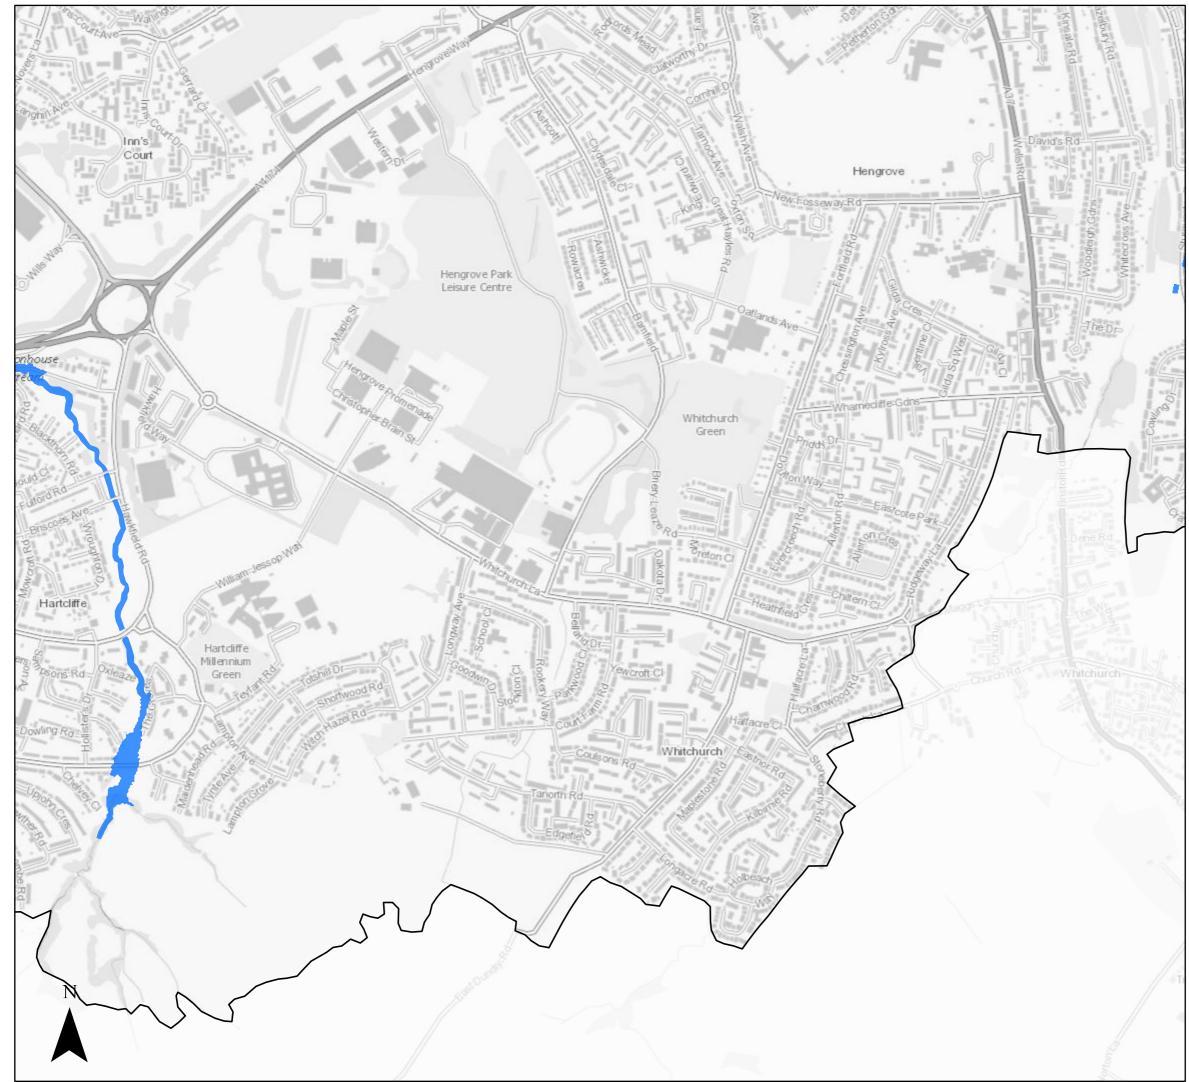

#### Page 19 of 21

Sequential Test

2080 Flood Zone 3 (inclusive of climate change)

Bristol City Boundary