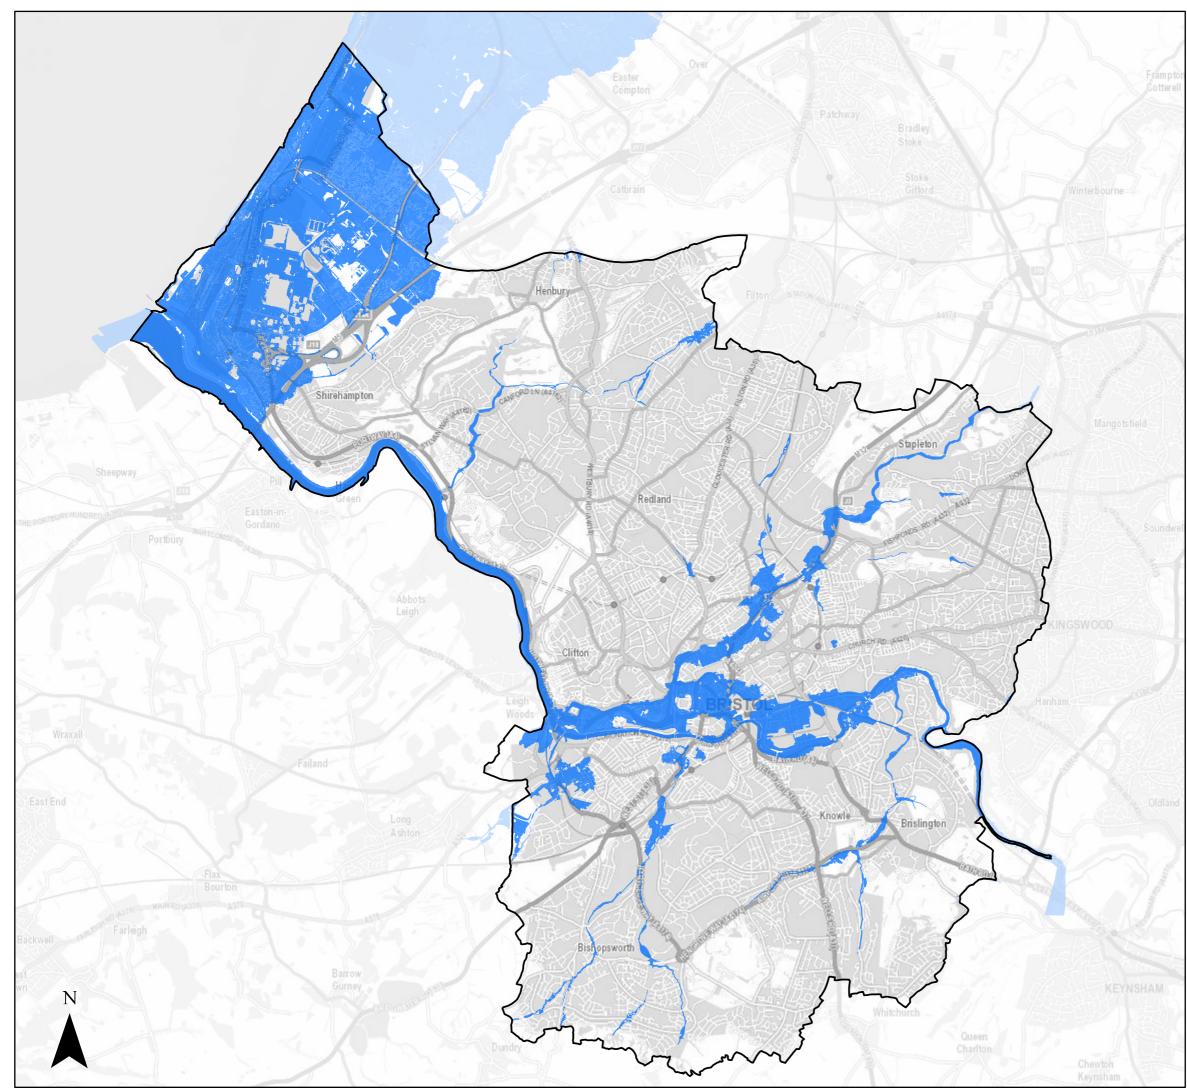

#### Page 1 of 21

Sequential Test

2080 Flood Zone 3 (inclusive of climate change)