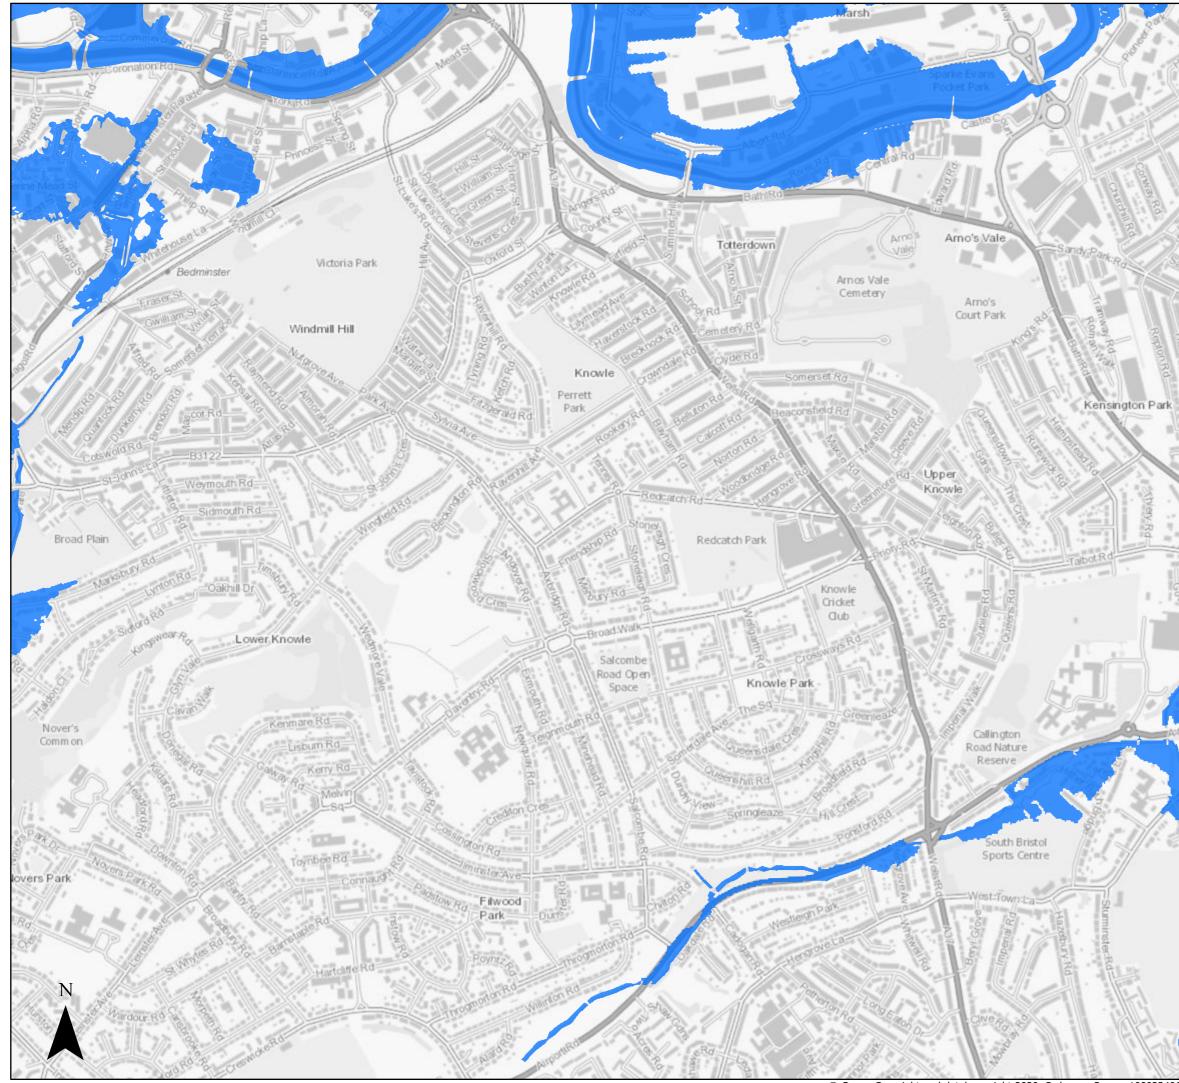

#### Page 16 of 21

<sup>©</sup> Crown Copyright and database right 2020. Ordnance Survey 100023406.

Sequential Test

2080 Flood Zone 3 (inclusive of climate change)