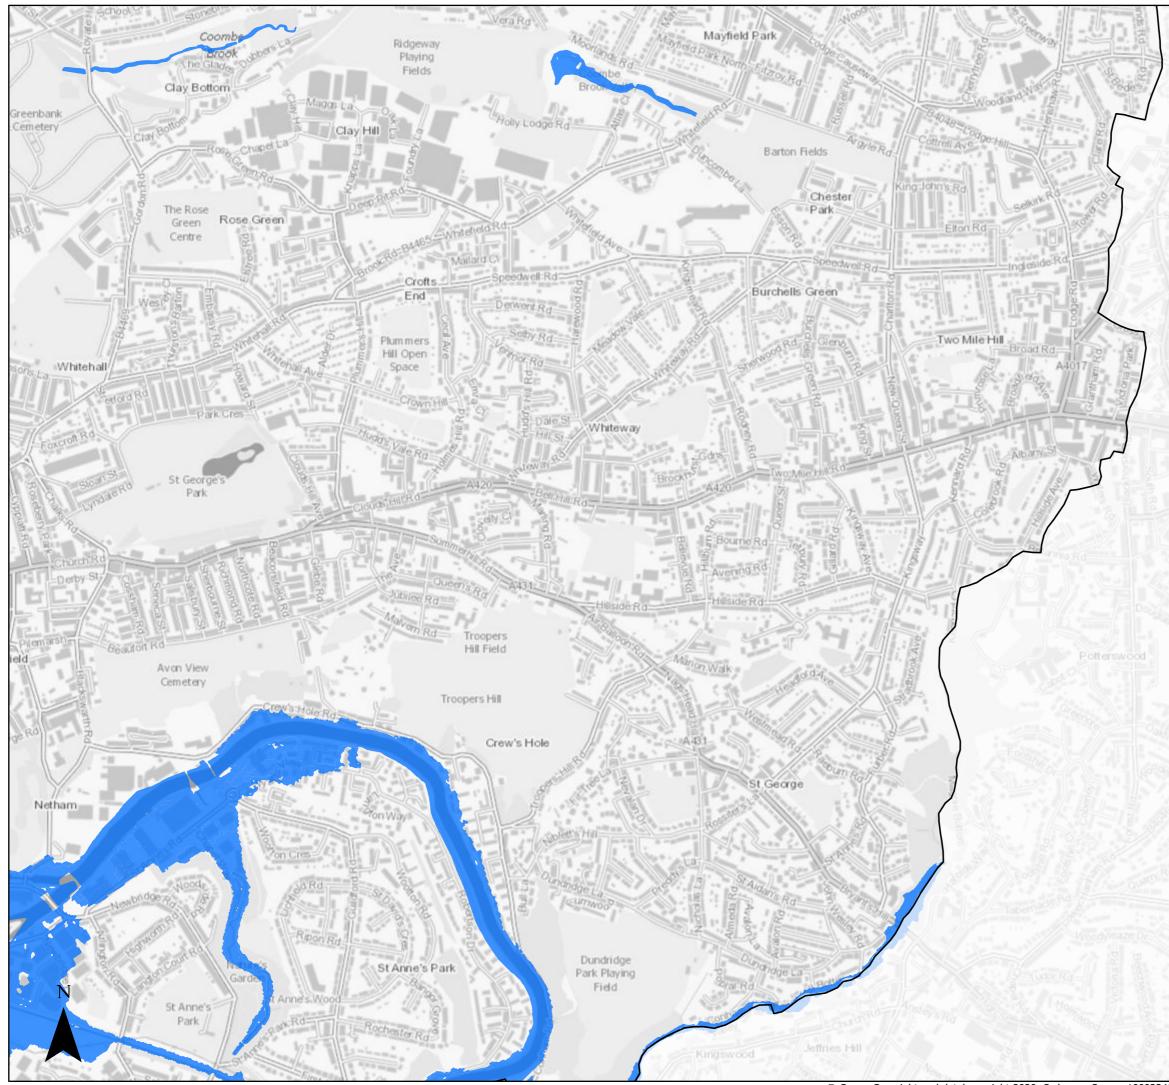

#### Page 13 of 21

© Crown Copyright and database right 2020. Ordnance Survey 100023406.

Sequential Test

2080 Flood Zone 3 (inclusive of climate change)