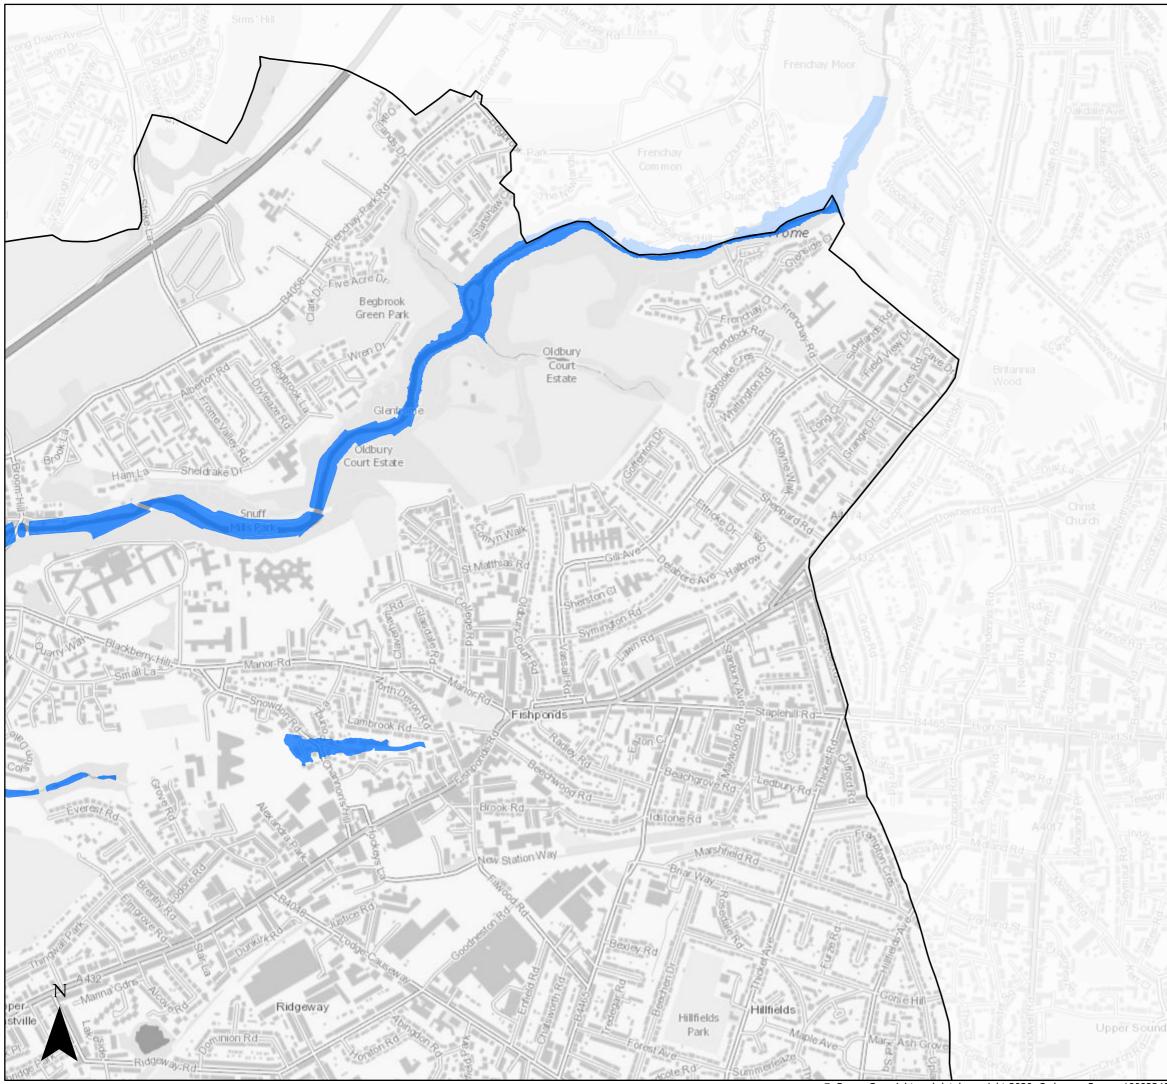

© Crown Copyright and database right 2020. Ordnance Survey 100023406.

Sequential Test

2080 Flood Zone 3 (inclusive of climate change)





#### Page 7 of 21







Sequential Test

2080 Flood Zone 3 (inclusive of climate change)





#### Page 8 of 21







<sup>©</sup> Crown Copyright and database right 2020. Ordnance Survey 100023406.

Sequential Test

2080 Flood Zone 3 (inclusive of climate change)





#### Page 9 of 21







<sup>©</sup> Crown Copyright and database right 2020. Ordnance Survey 100023406.

Sequential Test

2080 Flood Zone 3 (inclusive of climate change)





#### Page 10 of 21







<sup>©</sup> Crown Copyright and database right 2020. Ordnance Survey 100023406.

Sequential Test

2080 Flood Zone 3 (inclusive of climate change)





#### Page 11 of 21







<sup>©</sup> Crown Copyright and database right 2020. Ordnance Survey 100023406.

Sequential Test

2080 Flood Zone 3 (inclusive of climate change)

Bristol City Boundary



#### Page 12 of 21







<sup>©</sup> Crown Copyright and database right 2020. Ordnance Survey 100023406.

Sequential Test

2080 Flood Zone 3 (inclusive of climate change)





#### Page 13 of 21







© Crown Copyright and database right 2020. Ordnance Survey 100023406.

Sequential Test

2080 Flood Zone 3 (inclusive of climate change)





#### Page 14 of 21







Sequential Test

2080 Flood Zone 3 (inclusive of climate change)





#### Page 15 of 21







<sup>©</sup> Crown Copyright and database right 2020. Ordnance Survey 100023406.

Sequential Test

2080 Flood Zone 3 (inclusive of climate change)





#### P