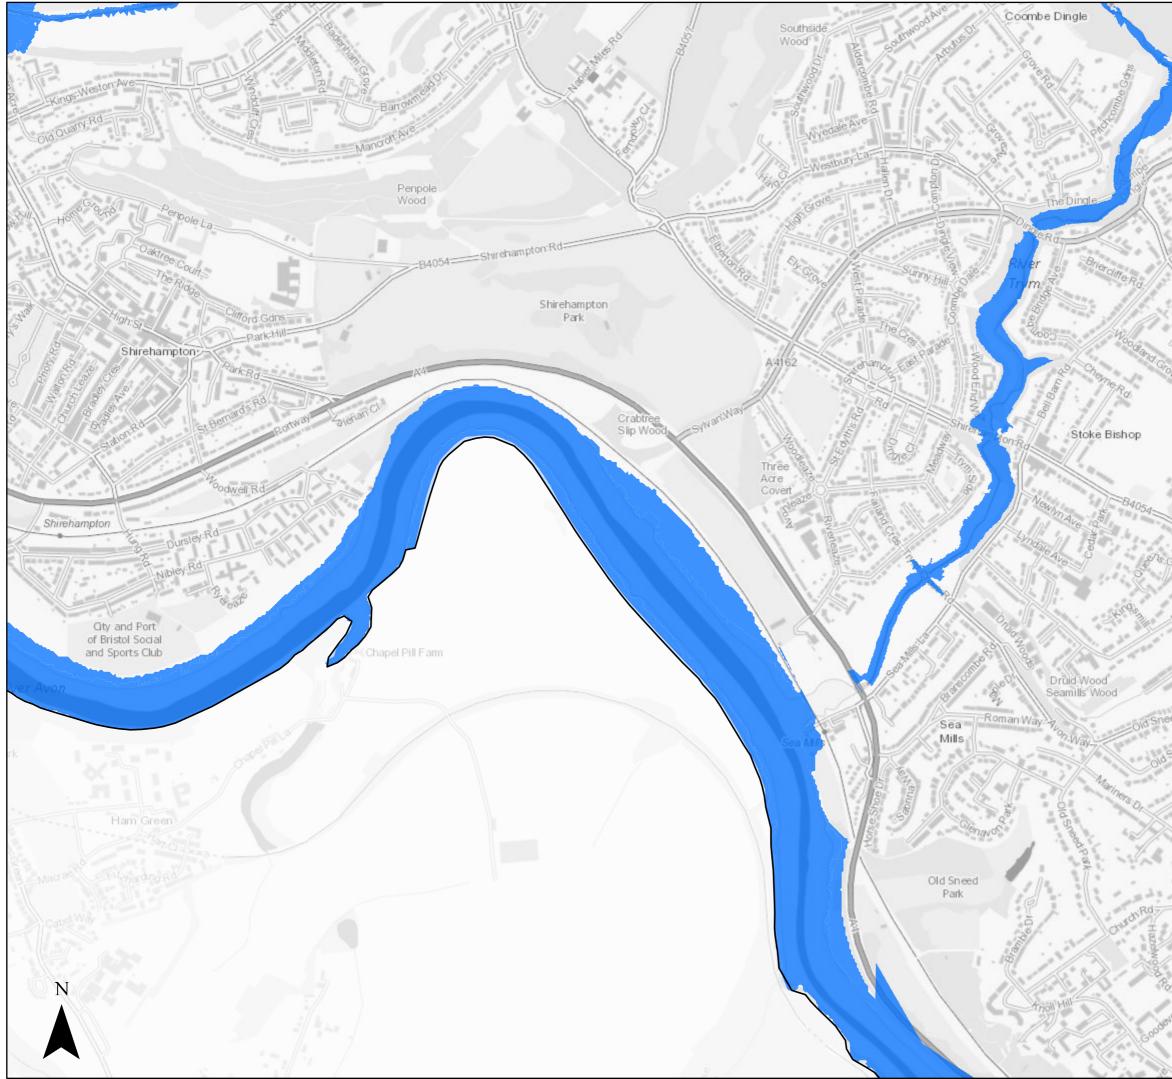

uential Test

2080 Flood Zone 3 (inclusive of climate change)





#### Page 3 of 21







Sequential Test

2080 Flood Zone 3 (inclusive of climate change)





#### Page 4 of 21







<sup>©</sup> Crown Copyright and database right 2020. Ordnance Survey 100023406.

Sequential Test

2080 Flood Zone 3 (inclusive of climate change)





#### Page 5 of 21







<sup>©</sup> Crown Copyright and database right 2020. Ordnance Survey 100023406.

Sequential Test

2080 Flood Zone 3 (inclusive of climate change)





#### Page 6 of 21







© Crown Copyright and database right 2020. Ordnance Survey 100023406.

Sequential Test

2080 Flood Zone 3 (inclusive of climate change)





#### Page 7 of 21







Sequential Test

2080 Flood Zone 3 (inclusive of climate change)





#### Page 8 of 21







<sup>©</sup> Crown Copyright and database right 2020. Ordnance Survey 100023406.

Sequential Test

2080 Flood Zone 3 (inclusive of climate change)





#### Page 9 of 21







<sup>©</sup> Crown Copyright and database right 2020. Ordnance Survey 100023406.

Sequential Test

2080 Flood Zone 3 (inclusive of climate change)





#### Page 10 of 21







<sup>©</sup> Crown Copyright and database right 2020. Ordnance Survey 100023406.

Sequential Test

2080 Flood Zone 3 (inclusive of climate change)





#### Page 11 of 21







<sup>©</sup> Crown Copyright and database right 2020. Ordnance Survey 100023406.

Sequential Test

2080 Flood Zone 3 (inclusive of climate change)

Bristol City Boundary



#### Page 12 of 21







<sup>©</sup> Crown Copyright and database right 2020. Ordnance Sur