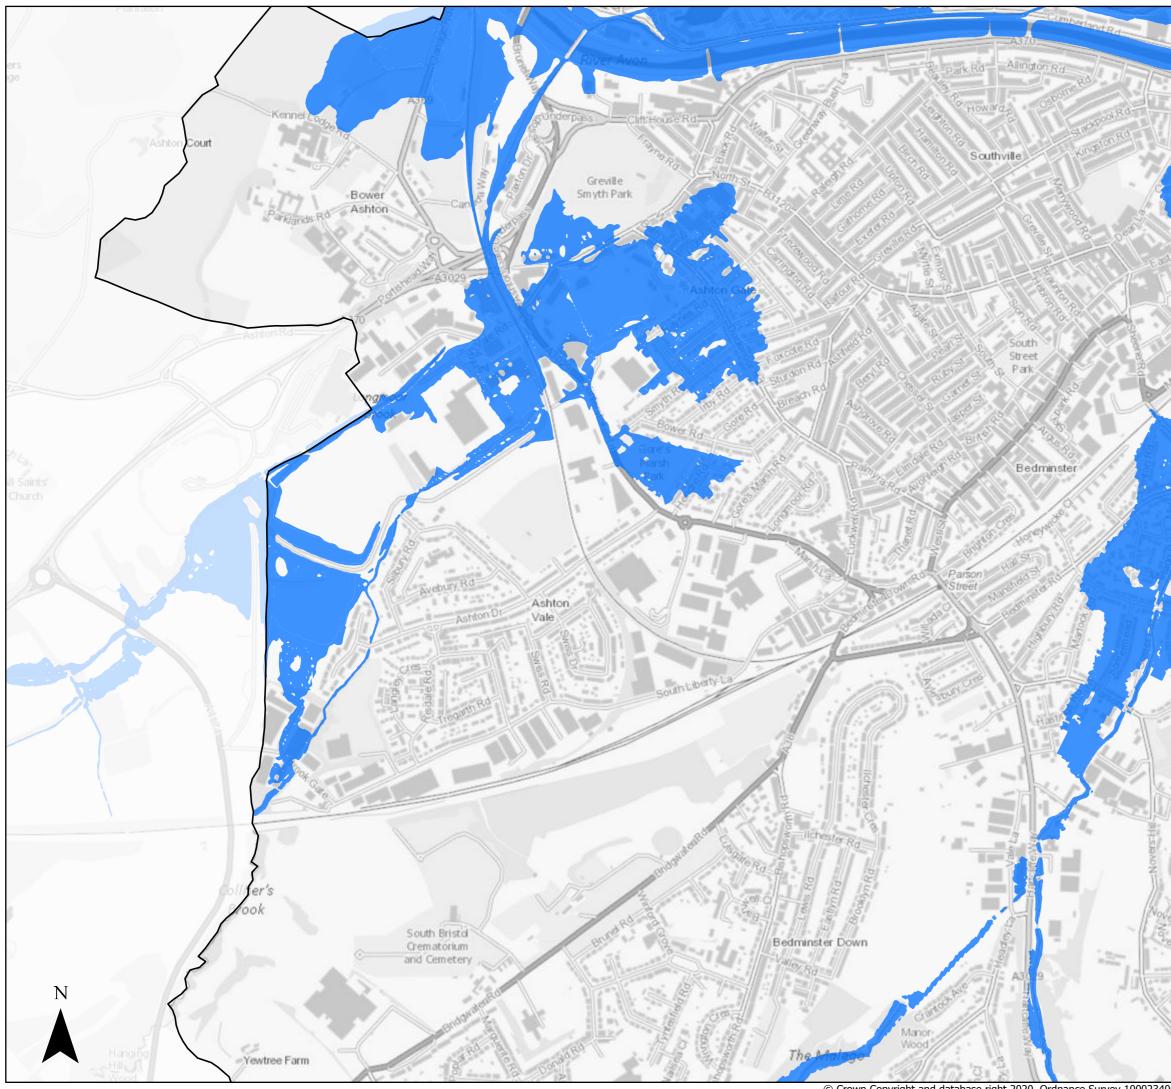

#### Page 15 of 21

<sup>©</sup> Crown Copyright and database right 2020. Ordnance Survey 100023406.

Sequential Test

2080 Flood Zone 3 (inclusive of climate change)