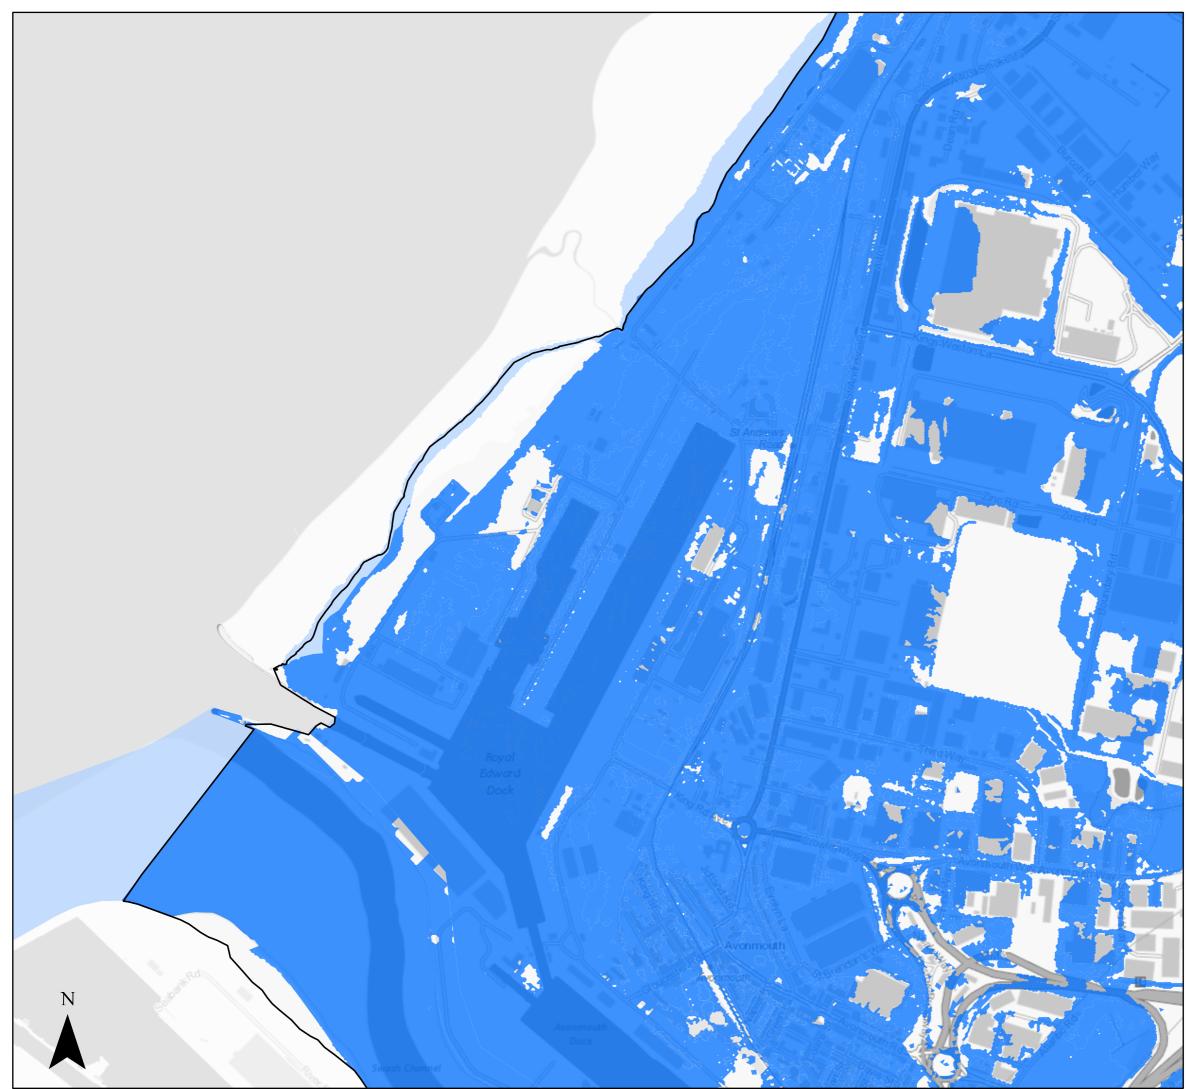

© Crown Copyright and database right 2020. Ordnance Survey 100023406.

Sequential Test

2080 Flood Zone 3 (inclusive of climate change)

Bristol City Boundary



#### Page 1 of 21











Sequential Test

2080 Flood Zone 3 (inclusive of climate change)





#### Page 3 of 21







Sequential Test

2080 Flood Zone 3 (inclusive of climate change)





#### Page 4 of 21







<sup>©</sup> Crown Copyright and database right 2020. Ordnance Survey 100023406.

Sequential Test

2080 Flood Zone 3 (inclusive of climate change)





#### Page 5 of 21







<sup>©</sup> Crown Copyright and database right 2020. Ordnance Survey 100023406.

Sequential Test

2080 Flood Zone 3 (inclusive of climate change)





#### Page 6 of 21







© Crown Copyright and database right 2020. Ordnance Survey 100023406.

Sequential Test

2080 Flood Zone 3 (inclusive of climate change)





#### Page 7 of 21







Sequential Test

2080 Flood Zone 3 (inclusive of climate change)





#### Page 8 of 21







<sup>©</sup> Crown Copyright and database right 2020. Ordnance Survey 100023406.

Sequen