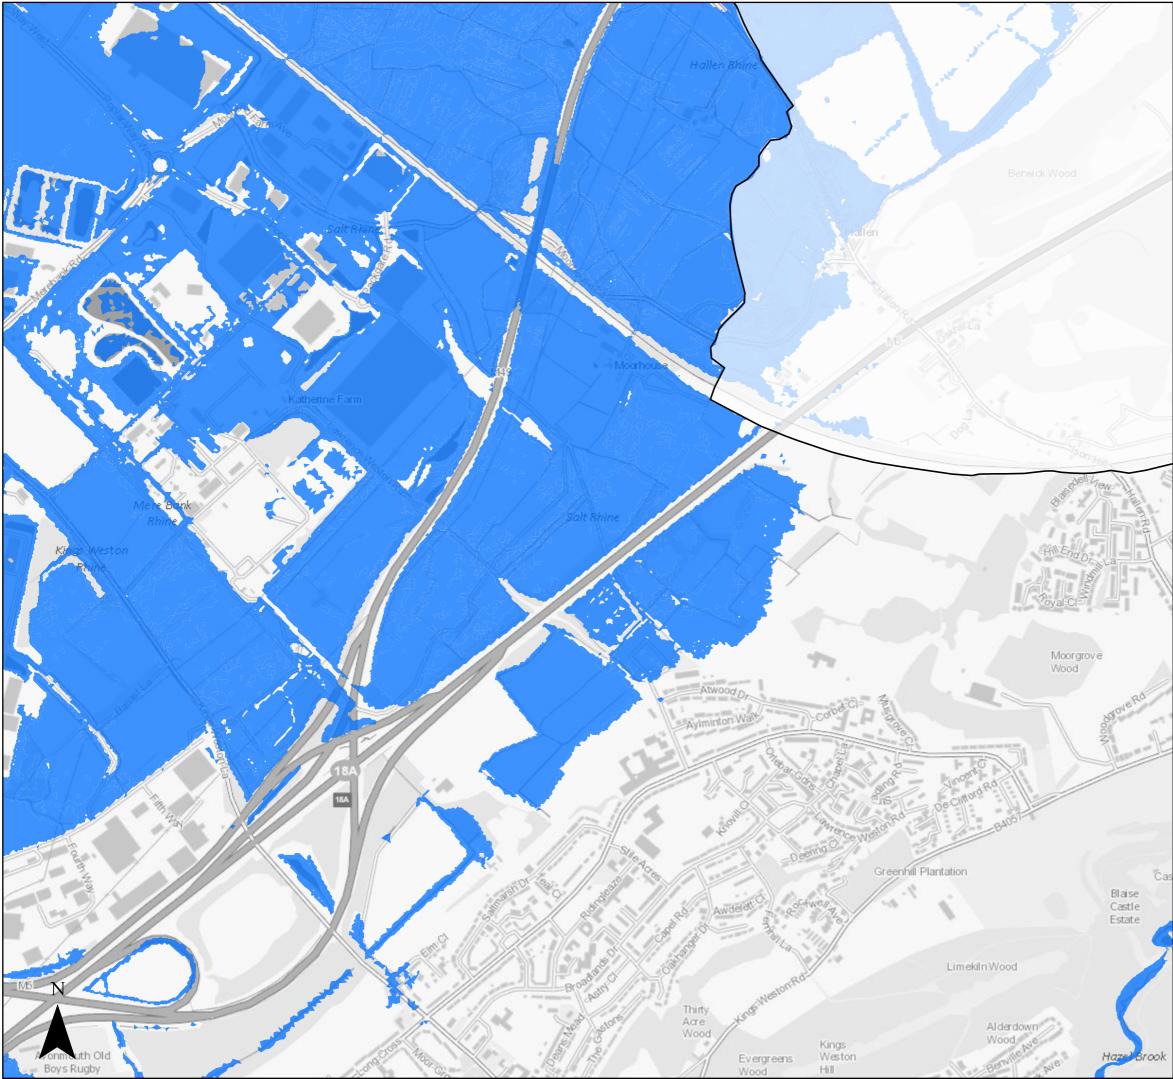

#### Page 4 of 21

<sup>©</sup> Crown Copyright and database right 2020. Ordnance Survey 100023406.

Sequential Test

2080 Flood Zone 3 (inclusive of climate change)