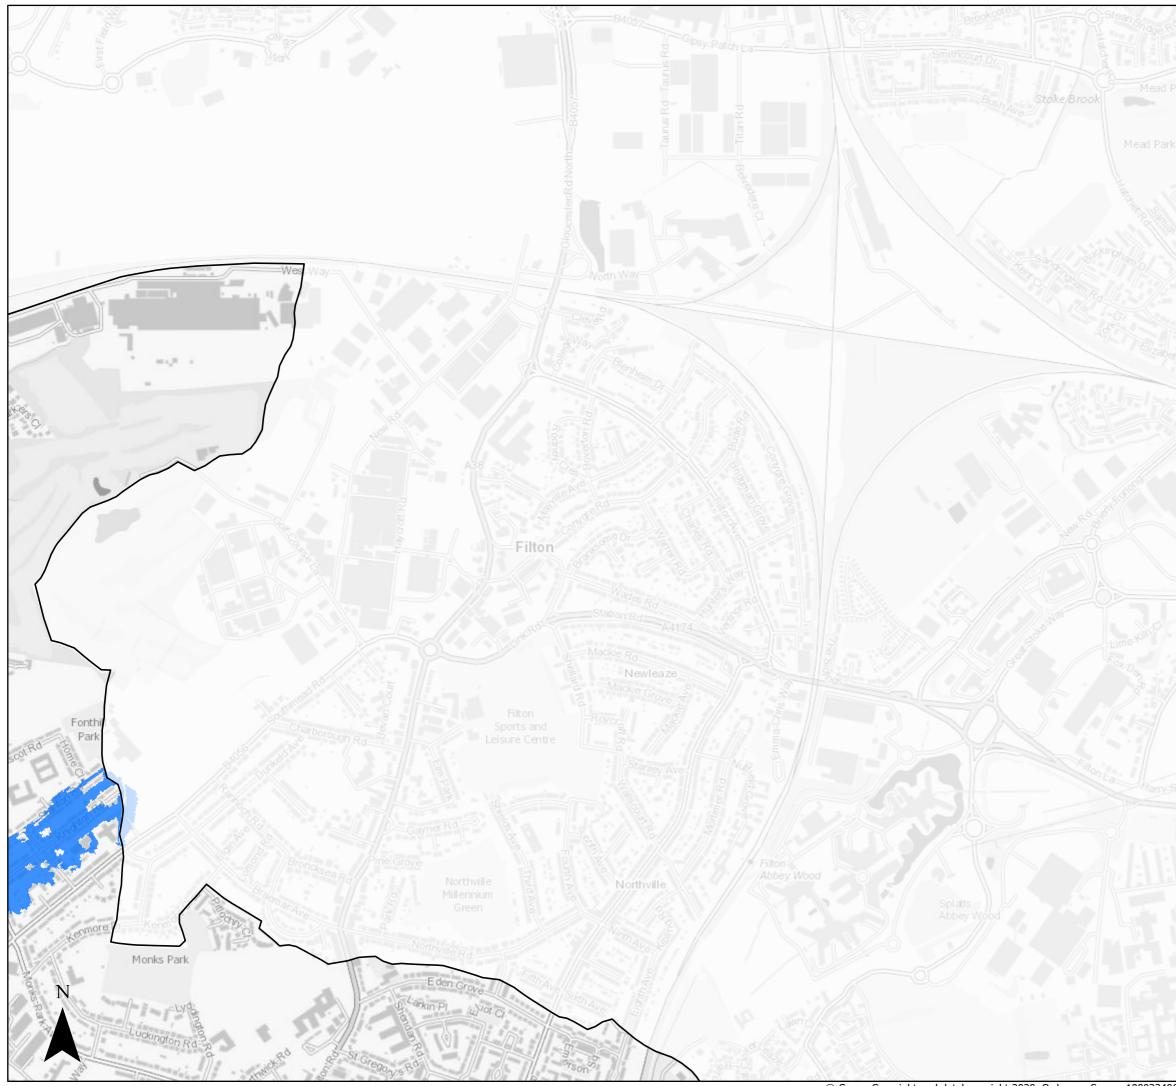

#### Page 5 of 21

<sup>©</sup> Crown Copyright and database right 2020. Ordnance Survey 100023406.

Sequential Test

2080 Flood Zone 3 (inclusive of climate change)