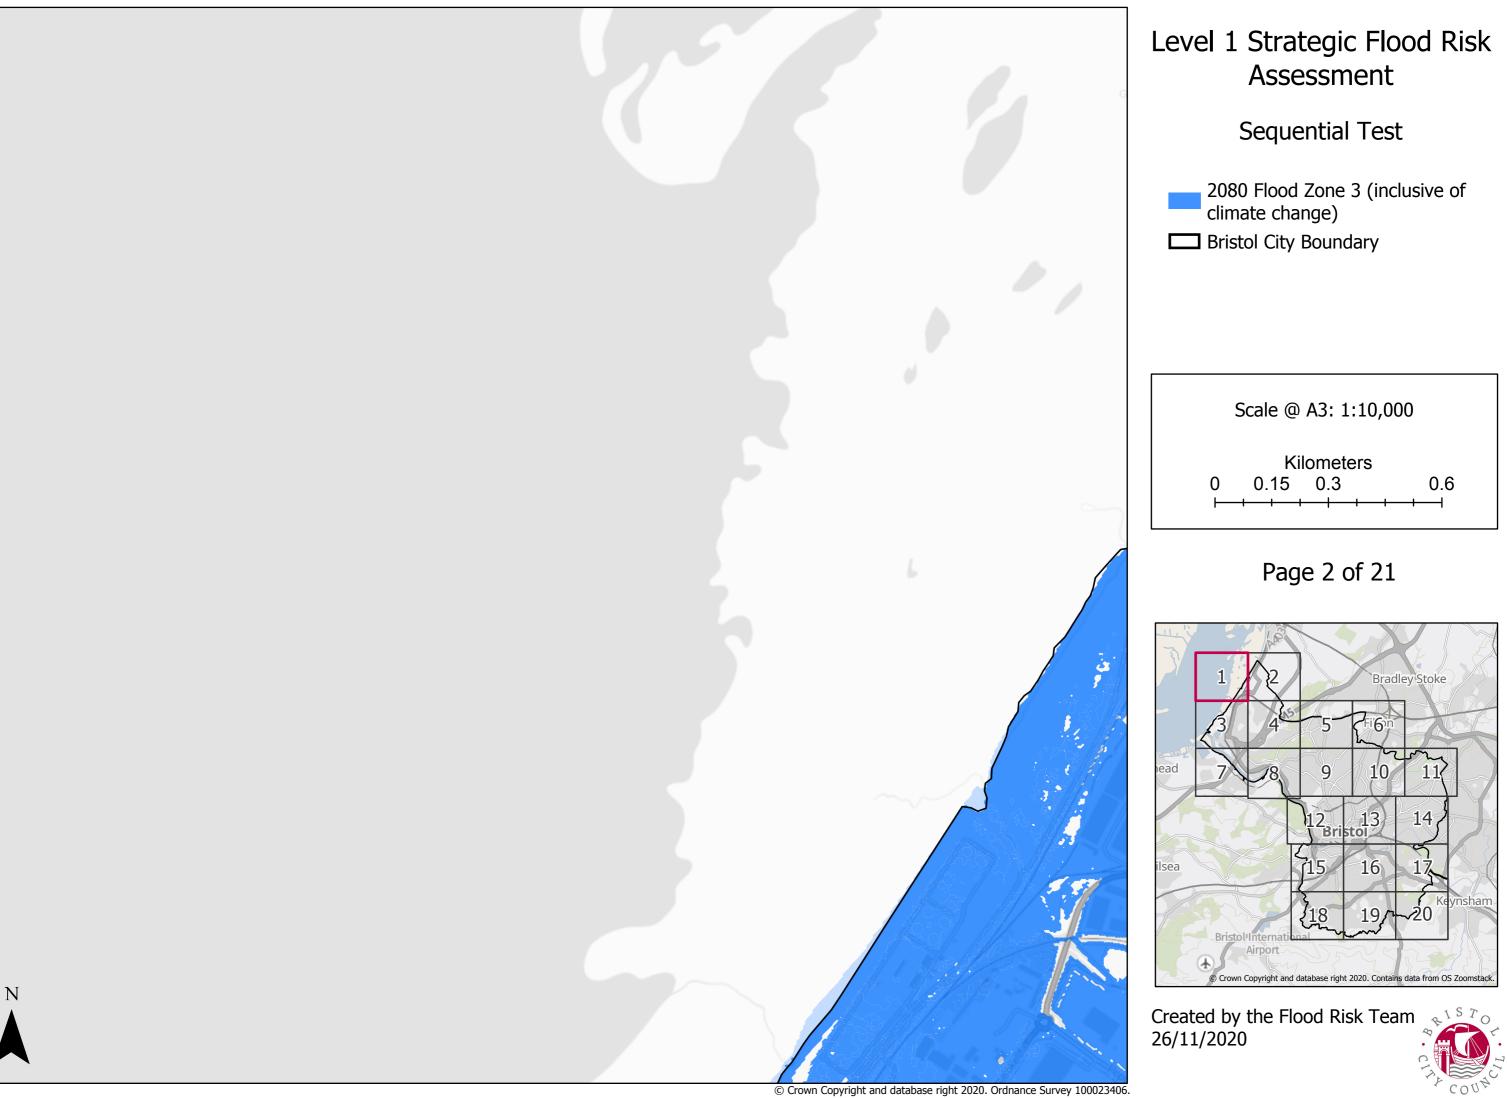

#### Page 4 of 21

<sup>©</sup> Crown Copyright and database right 2020. Ordnance Survey 100023406.

Sequential Test

2080 Flood Zone 3 (inclusive of climate change)