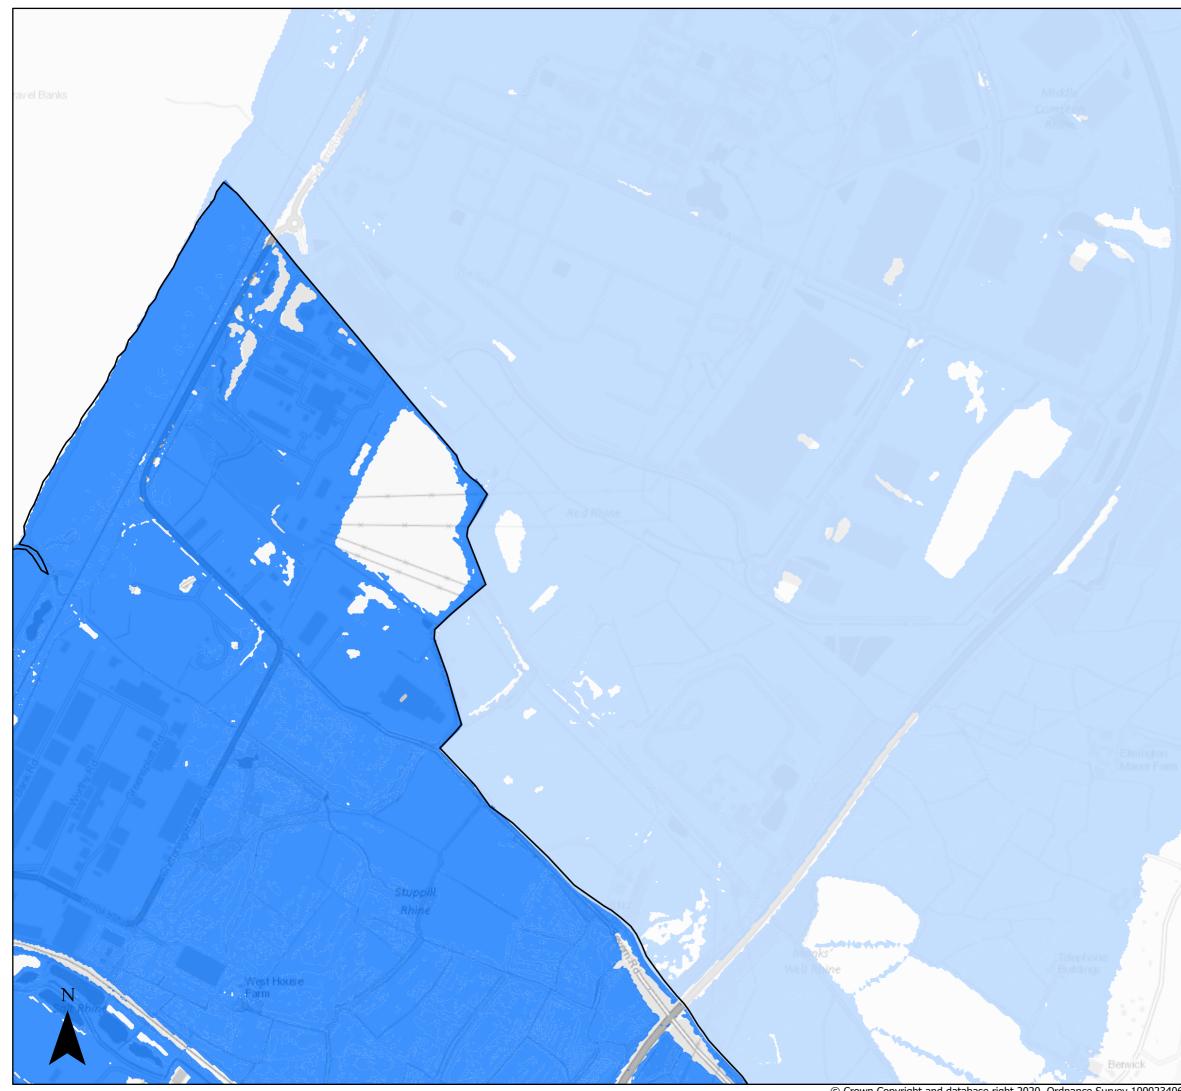

© Crown Copyright and database right 2020. Ordnance Survey 100023406.

Sequential Test

2080 Flood Zone 3 (inclusive of climate change)

Bristol City Boundary