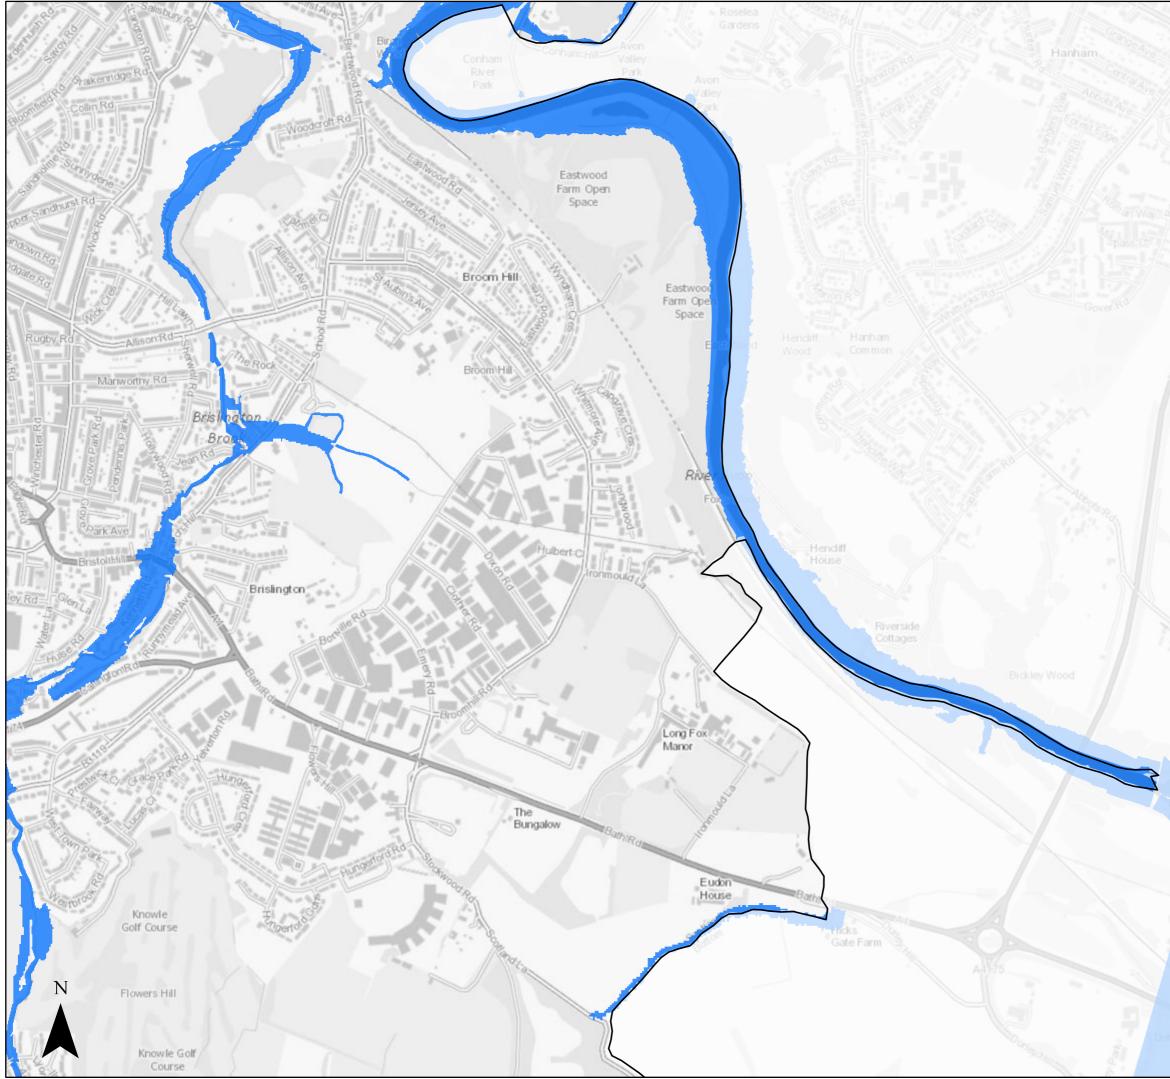

#### Page 13 of 21

© Crown Copyright and database right 2020. Ordnance Survey 100023406.

Sequential Test

2080 Flood Zone 3 (inclusive of climate change)