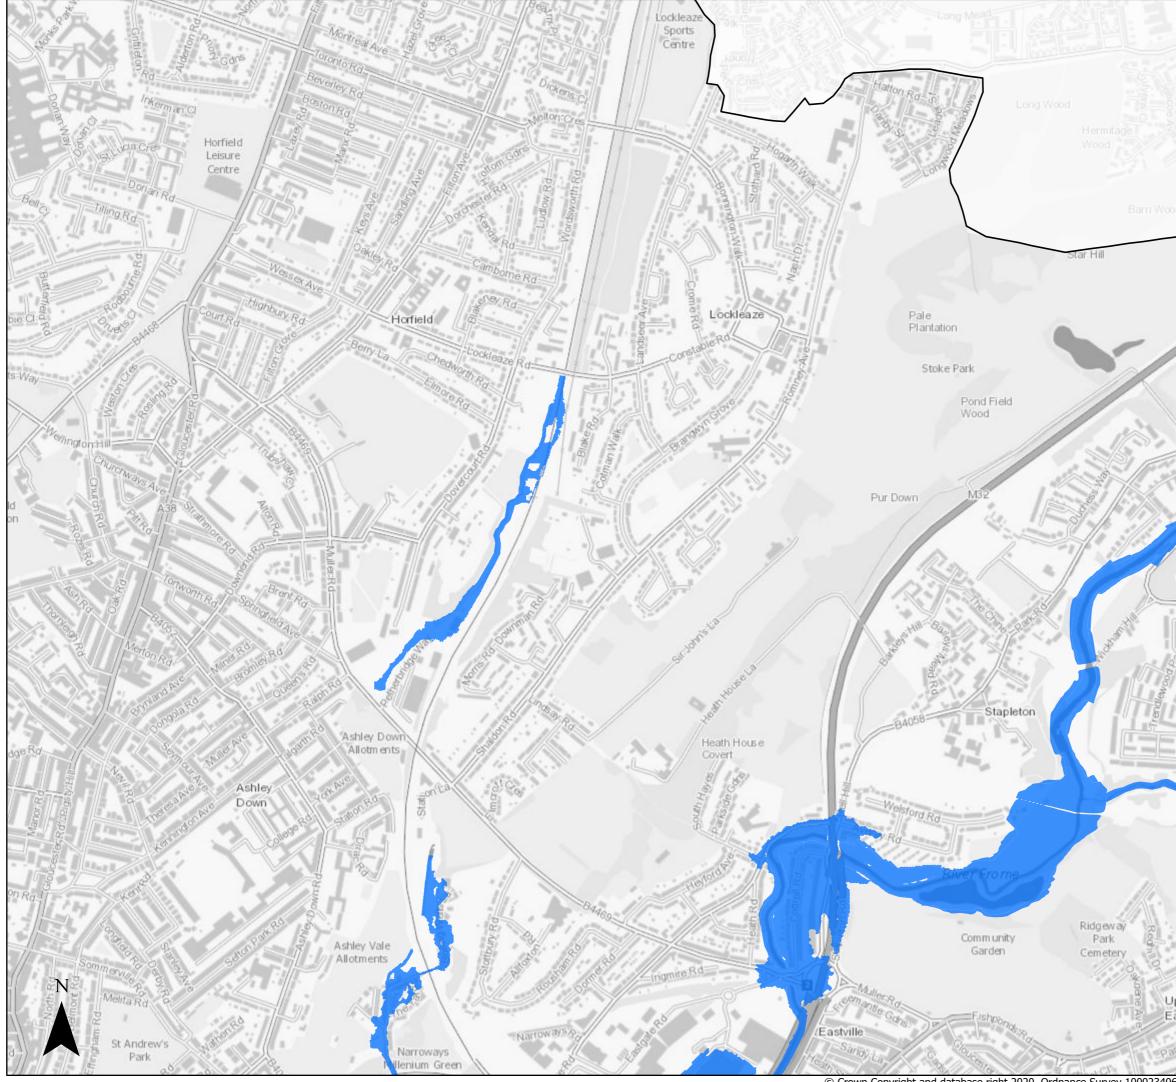

#### Page 11 of 21

<sup>©</sup> Crown Copyright and database right 2020. Ordnance Survey 100023406.

Sequential Test

2080 Flood Zone 3 (inclusive of climate change)

Bristol City Boundary