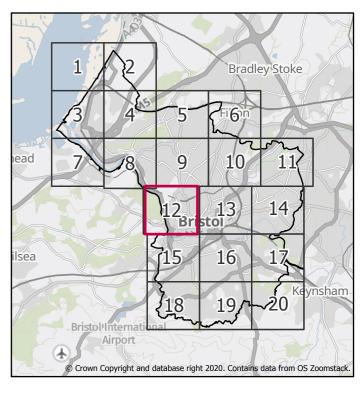

#### Page 12 of 21

<sup>©</sup> Crown Copyright and database right 2020. Ordnance Survey 100023406.

Sequential Test

2080 Flood Zone 3 (inclusive of climate change)