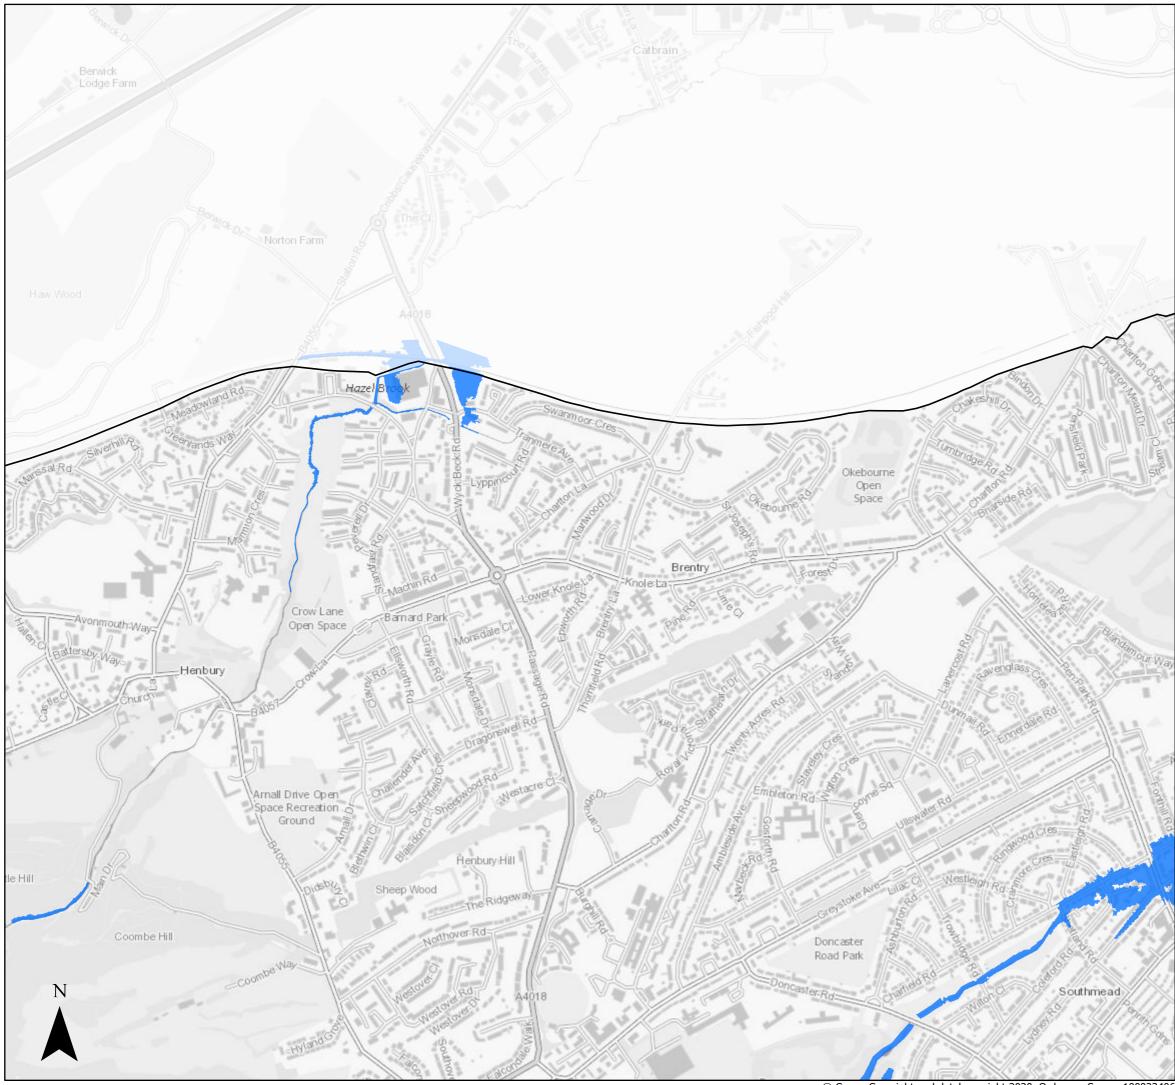

#### Page 5 of 21

<sup>©</sup> Crown Copyright and database right 2020. Ordnance Survey 100023406.

Sequential Test

2080 Flood Zone 3 (inclusive of climate change)