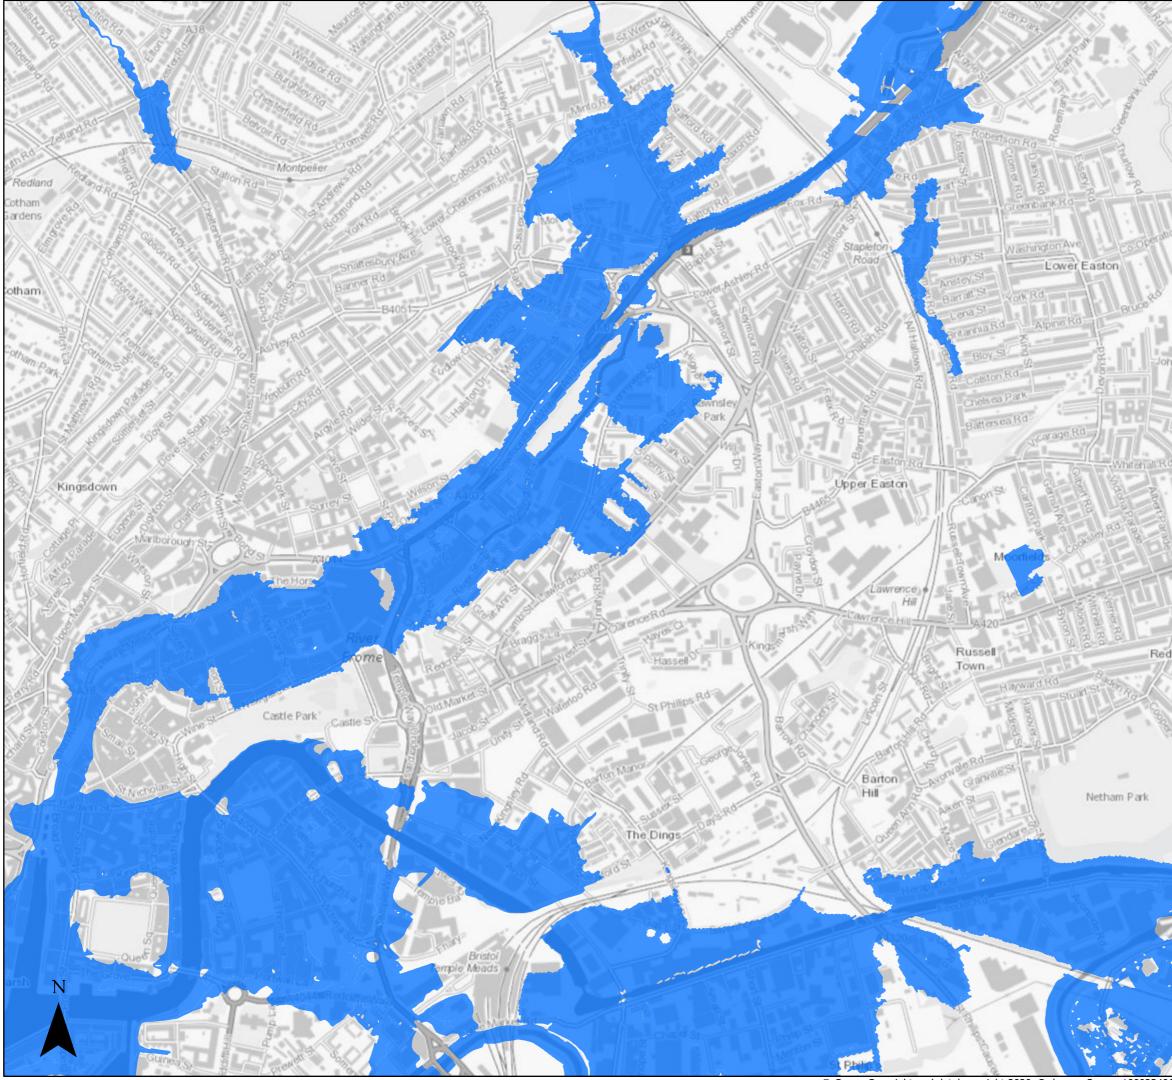

#### Page 12 of 21

<sup>©</sup> Crown Copyright and database right 2020. Ordnance Survey 100023406.

Sequential Test

2080 Flood Zone 3 (inclusive of climate change)