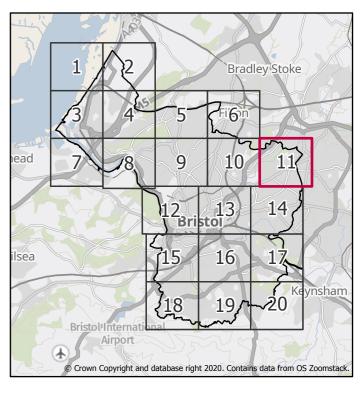

#### Page 11 of 21

<sup>©</sup> Crown Copyright and database right 2020. Ordnance Survey 100023406.

Sequential Test

2080 Flood Zone 3 (inclusive of climate change)

Bristol City Boundary