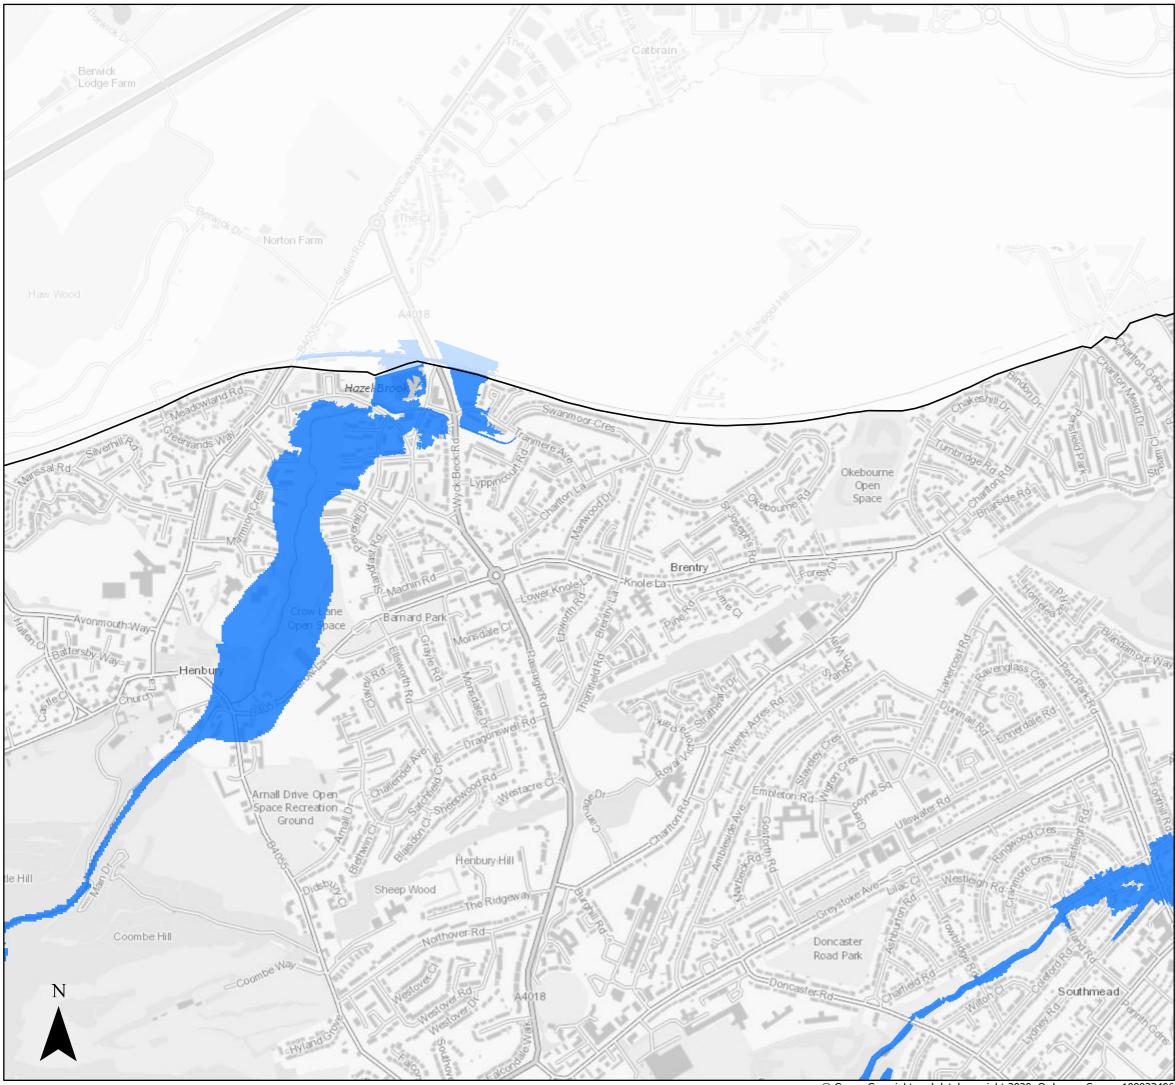

Sequential Test

2120 Flood Zone 3 (inclusive of climate change)Bristol City Boundary

#### Page 4 of 21

<sup>©</sup> Crown Copyright and database right 2020. Ordnance Survey 100023406.

Sequential Test

2120 Flood Zone 3 (inclusive of climate change)Bristol City Boundary