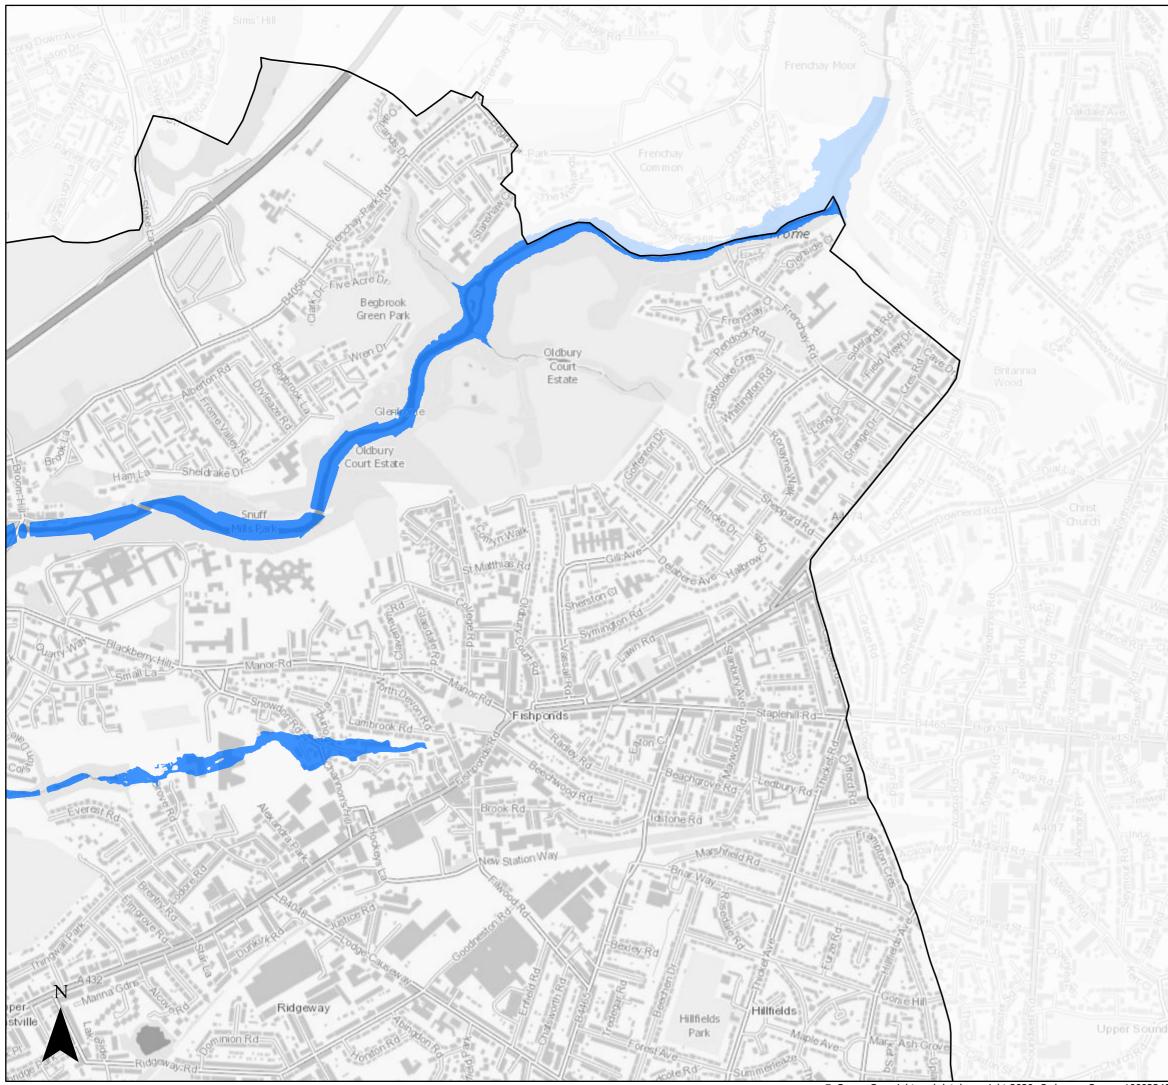

### Page 11 of 21

<sup>©</sup> Crown Copyright and database right 2020. Ordnance Survey 100023406.

Sequential Test

2120 Flood Zone 3 (inclusive of climate change)Bristol City Boundary