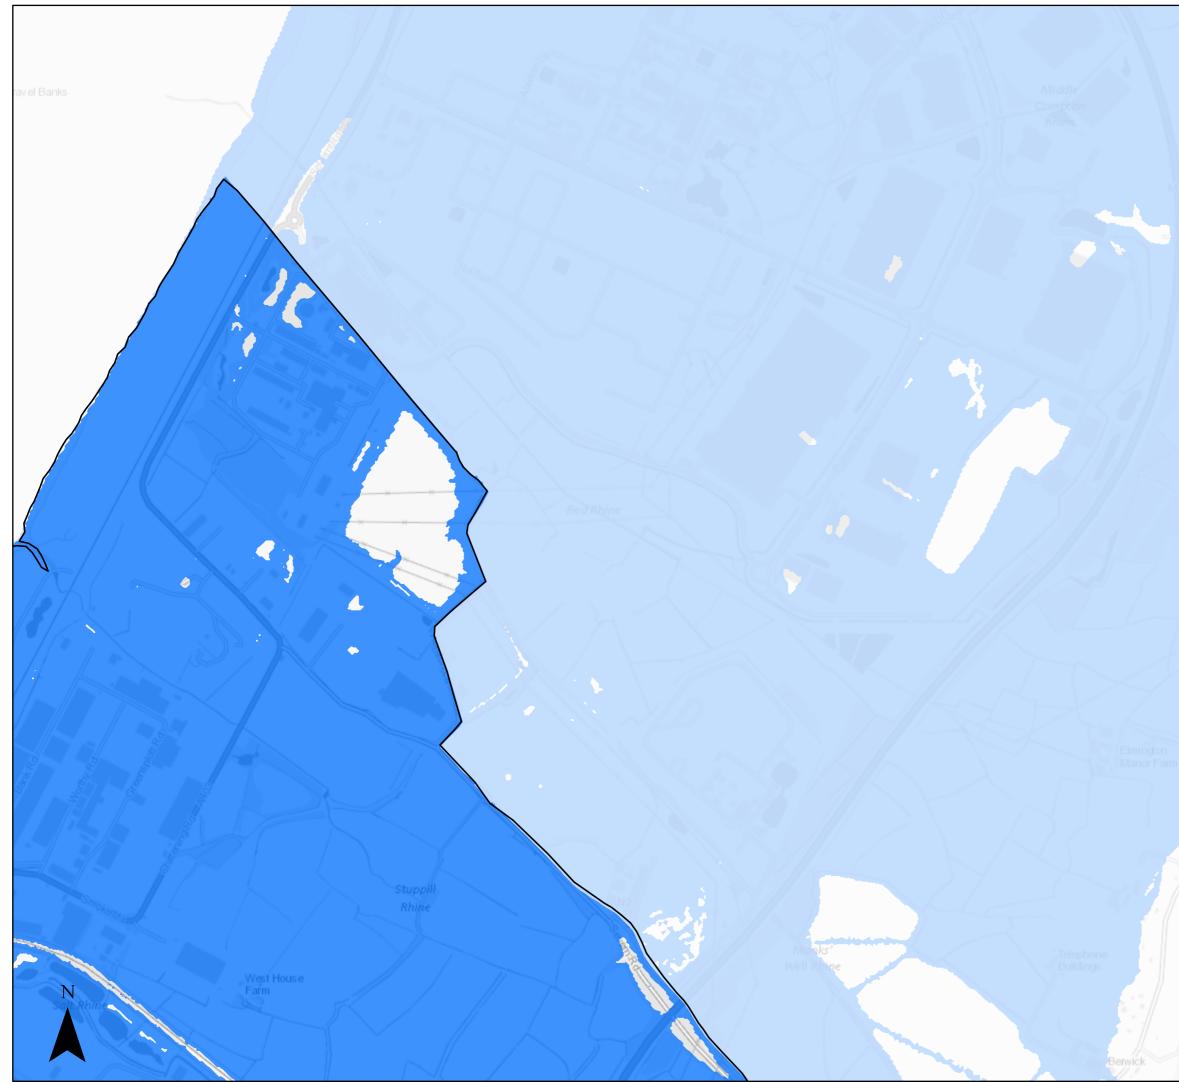

Sequential Test

2120 Flood Zone 3 (inclusive of climate change)Bristol City Boundary