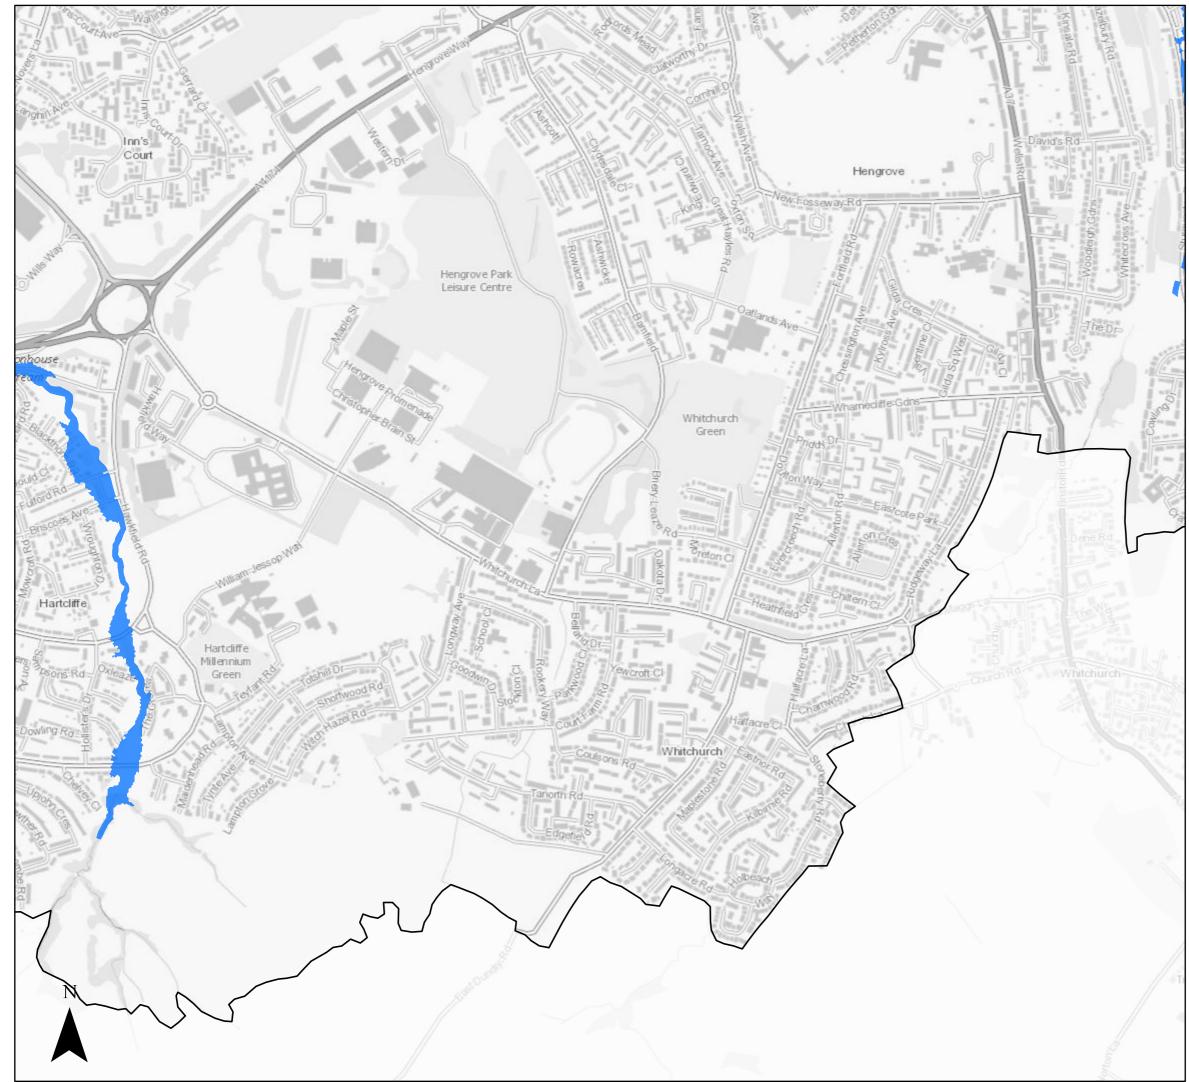

#### Page 19 of 21

Sequential Test

2120 Flood Zone 3 (inclusive of climate change)Bristol City Boundary

### Page 20 of 21

Sequential Test

2120 Flood Zone 3 (inclusive of climate change)Bristol City Boundary