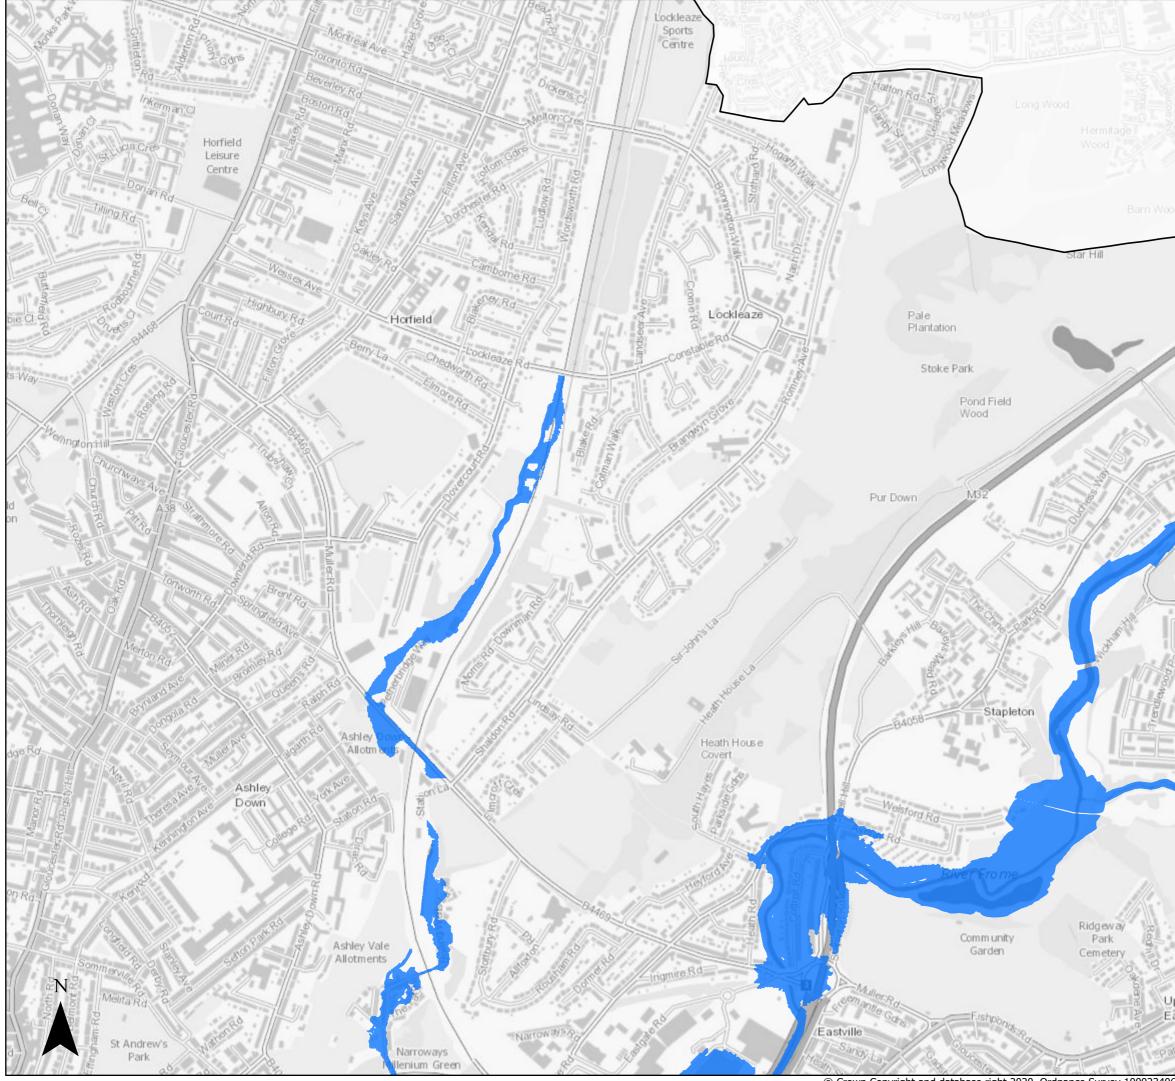

### Page 10 of 21

<sup>©</sup> Crown Copyright and database right 2020. Ordnance Survey 100023406.

Sequential Test

2120 Flood Zone 3 (inclusive of climate change)Bristol City Boundary