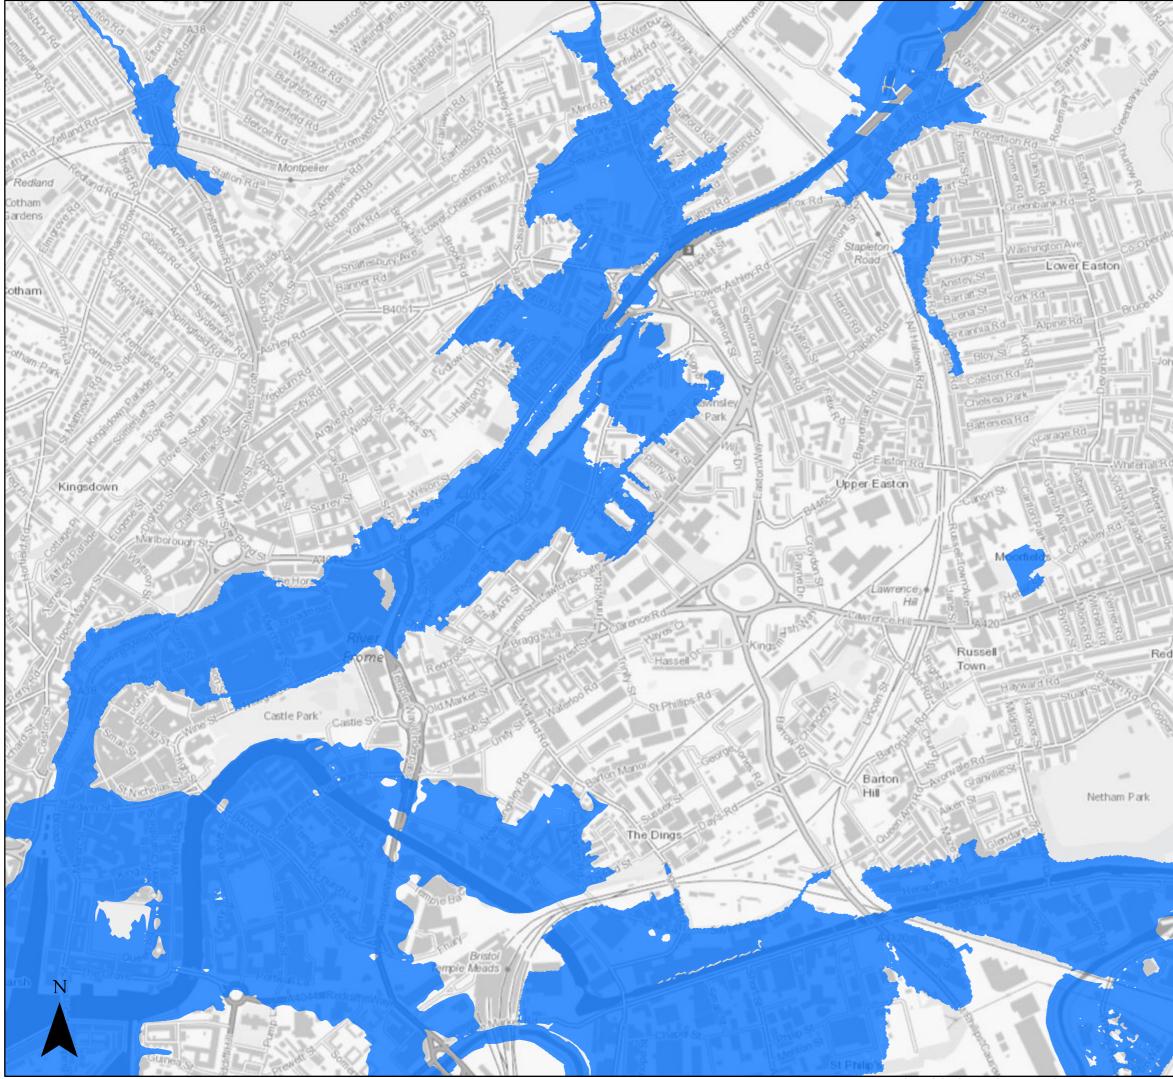

### Page 13 of 21

© Crown Copyright and database right 2020. Ordnance Survey 100023406.

Sequential Test

2120 Flood Zone 3 (inclusive of climate change)Bristol City Boundary

### Page 14 of 21

© Crown Copyright and database right 2020. Ordnance Survey 100023406.