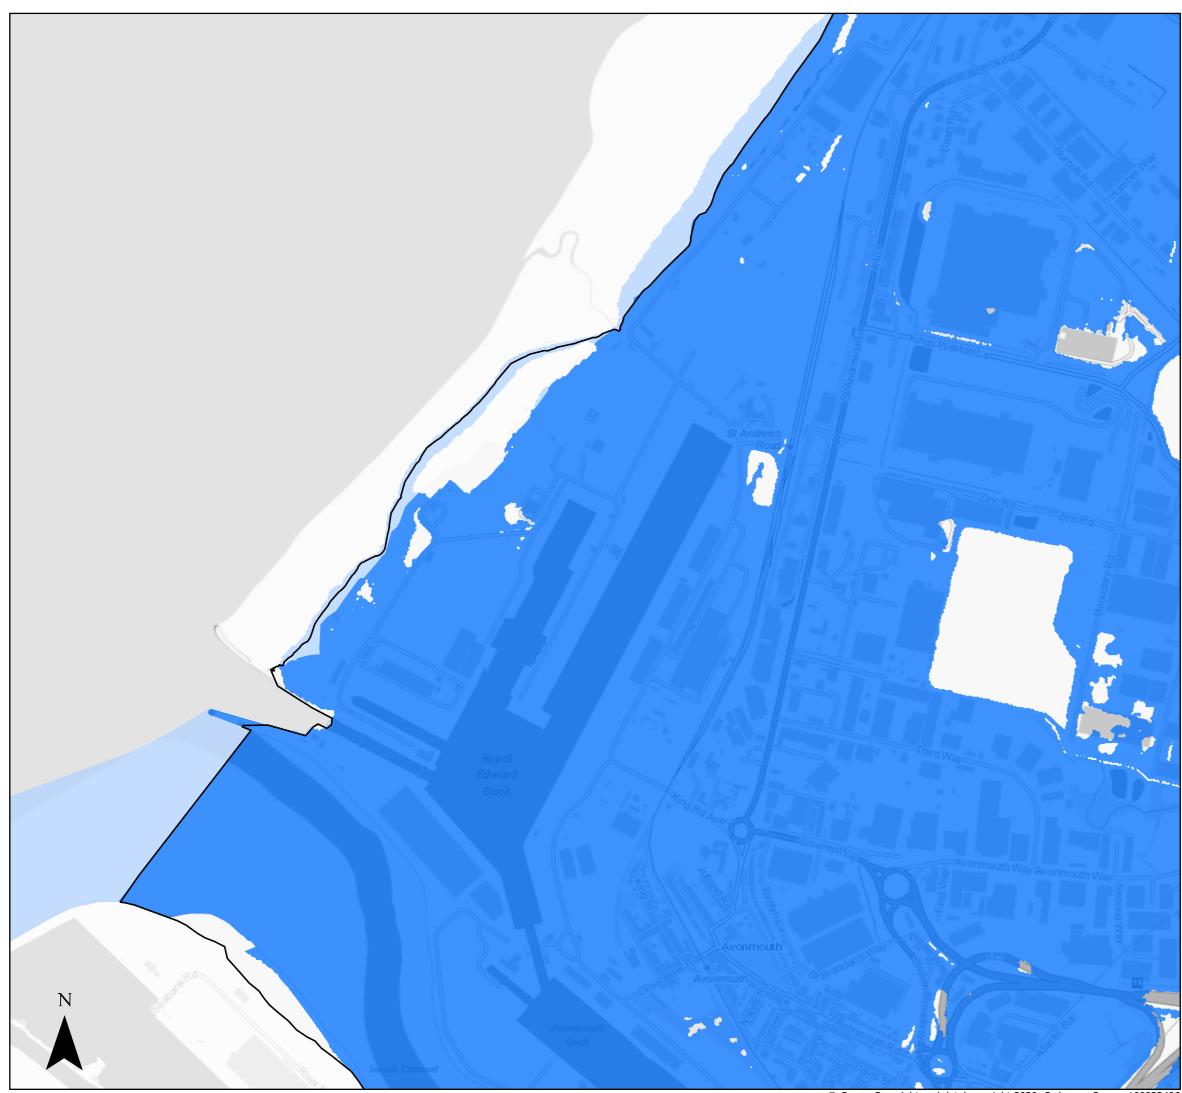

Sequential Test

2120 Flood Zone 3 (inclusive of climate change)Bristol City Boundary