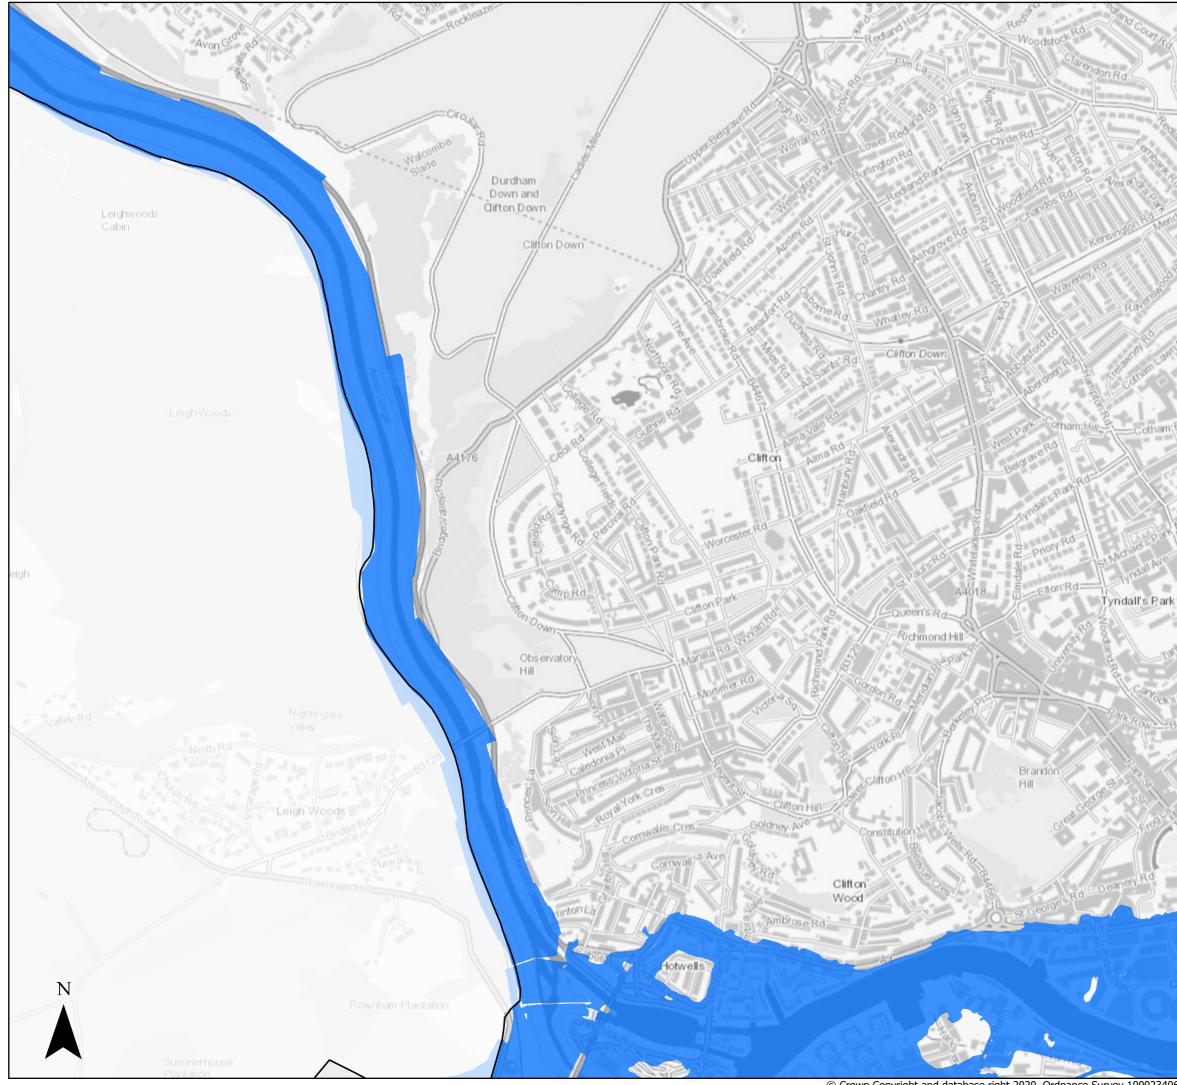

### Page 2 of 21

<sup>©</sup> Crown Copyright and database right 2020. Ordnance Survey 100023406.

Sequential Test

2120 Flood Zone 3 (inclusive of climate change)Bristol City Boundary

Page 3 of 21

© Crown Copyright and database right 2020. Ordnance Survey 100023406.

Sequential Test

2120 Flood Zone 3 (inclusive of climate change)Bristol City Boundary