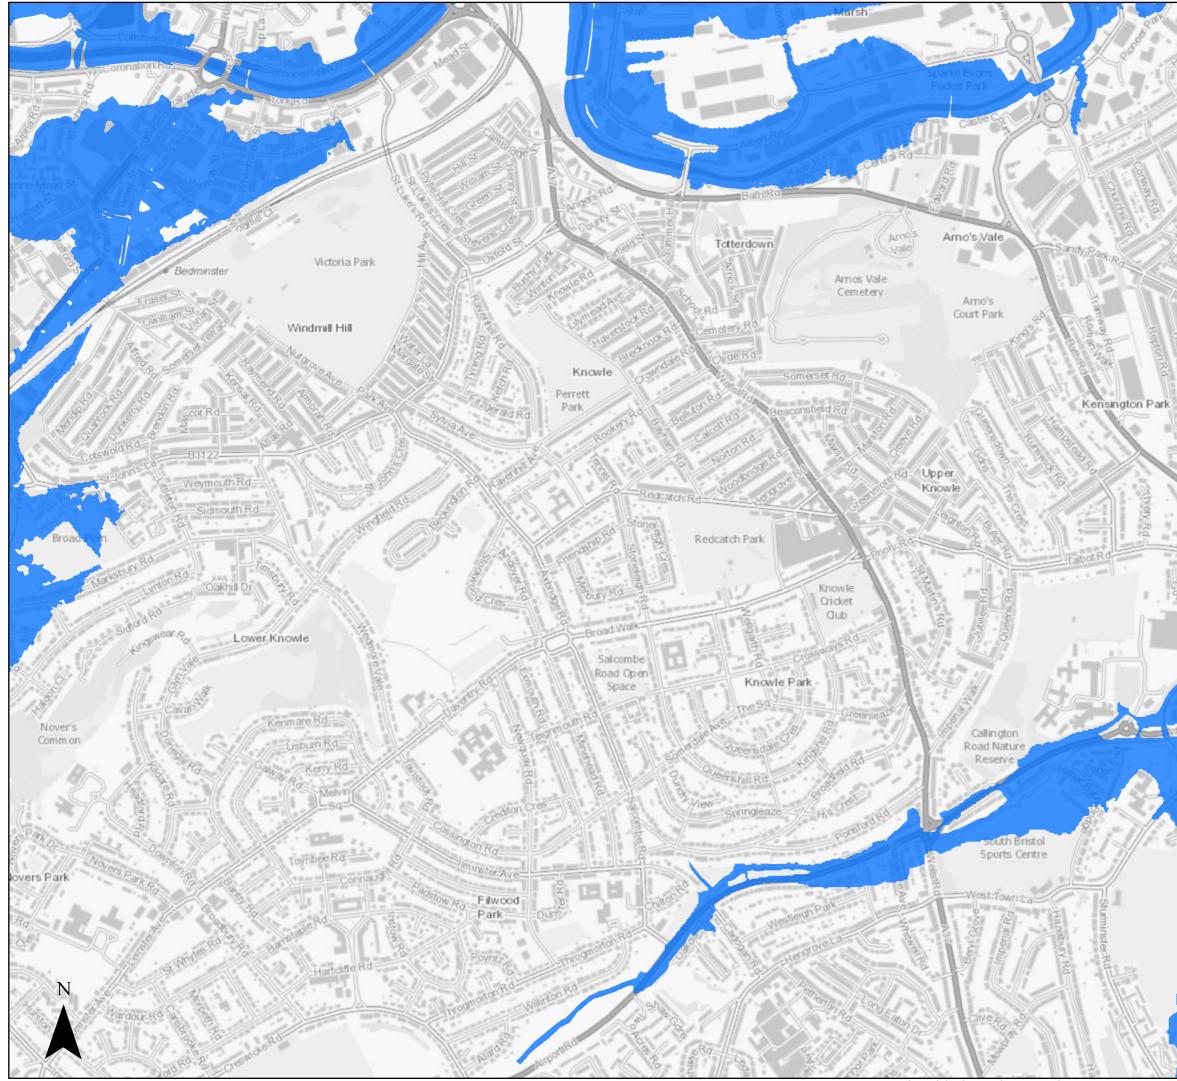

### Page 16 of 21

<sup>©</sup> Crown Copyright and database right 2020. Ordnance Survey 100023406.

Sequential Test

2120 Flood Zone 3 (inclusive of climate change)Bristol City Boundary