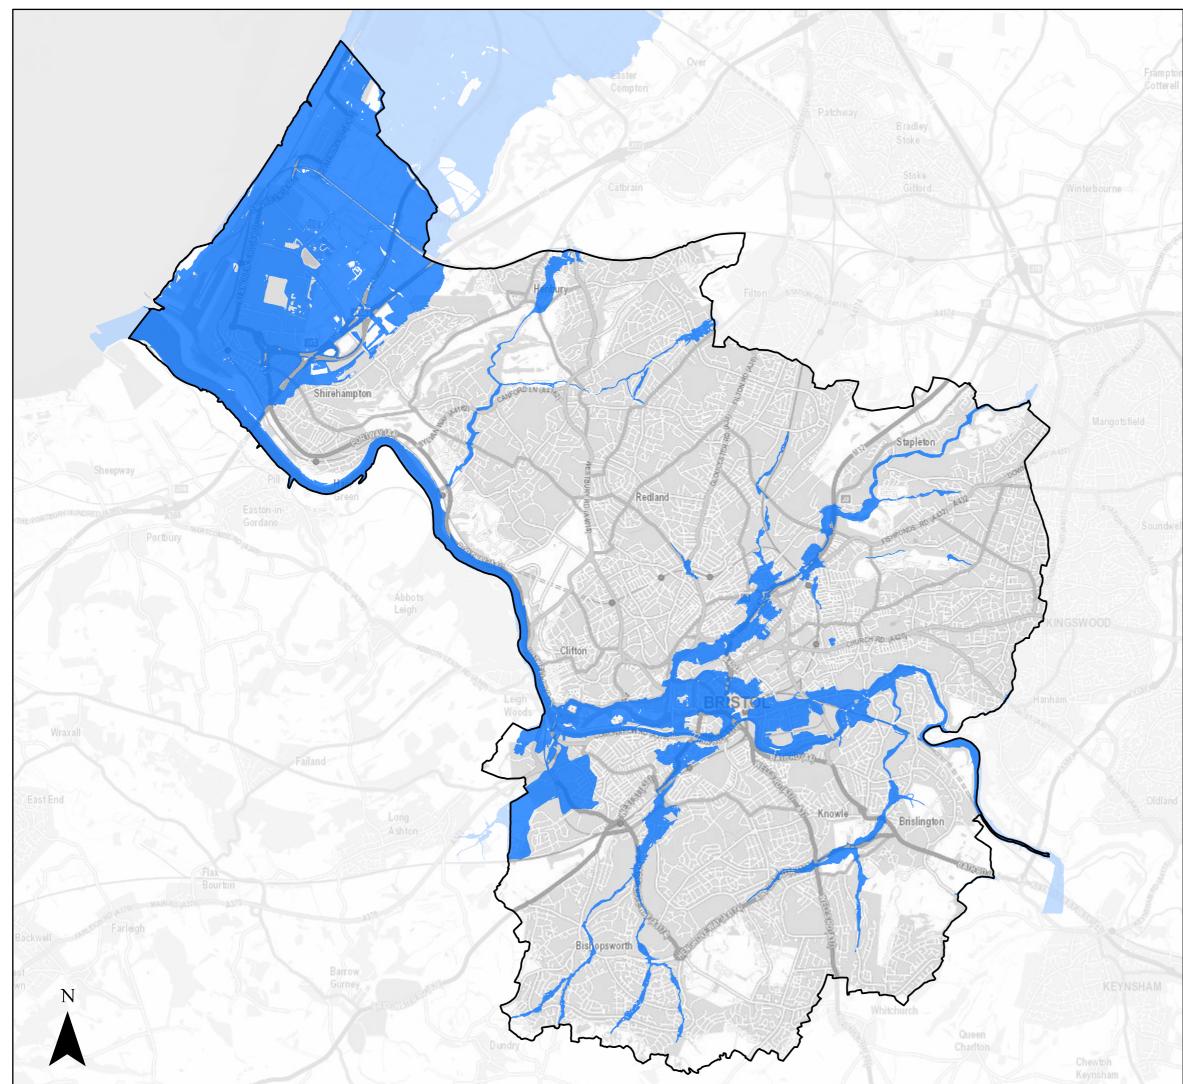

Sequential Test

2120 Flood Zone 3 (inclusive of climate change)Bristol City Boundary