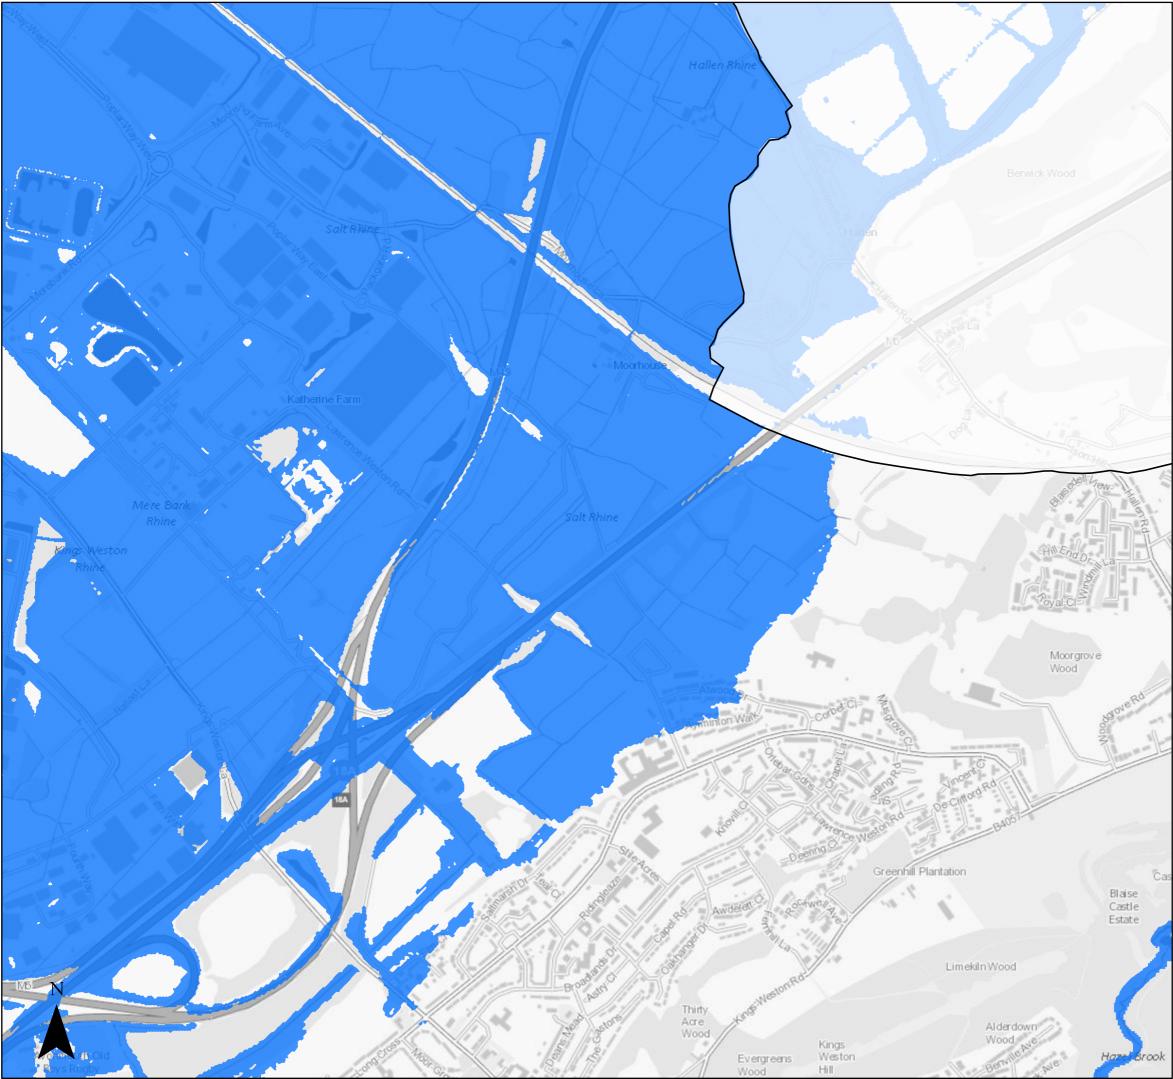

#### Page 4 of 21

<sup>©</sup> Crown Copyright and database right 2020. Ordnance Survey 100023406.

Sequential Test

2120 Flood Zone 3 (inclusive of climate change)Bristol City Boundary