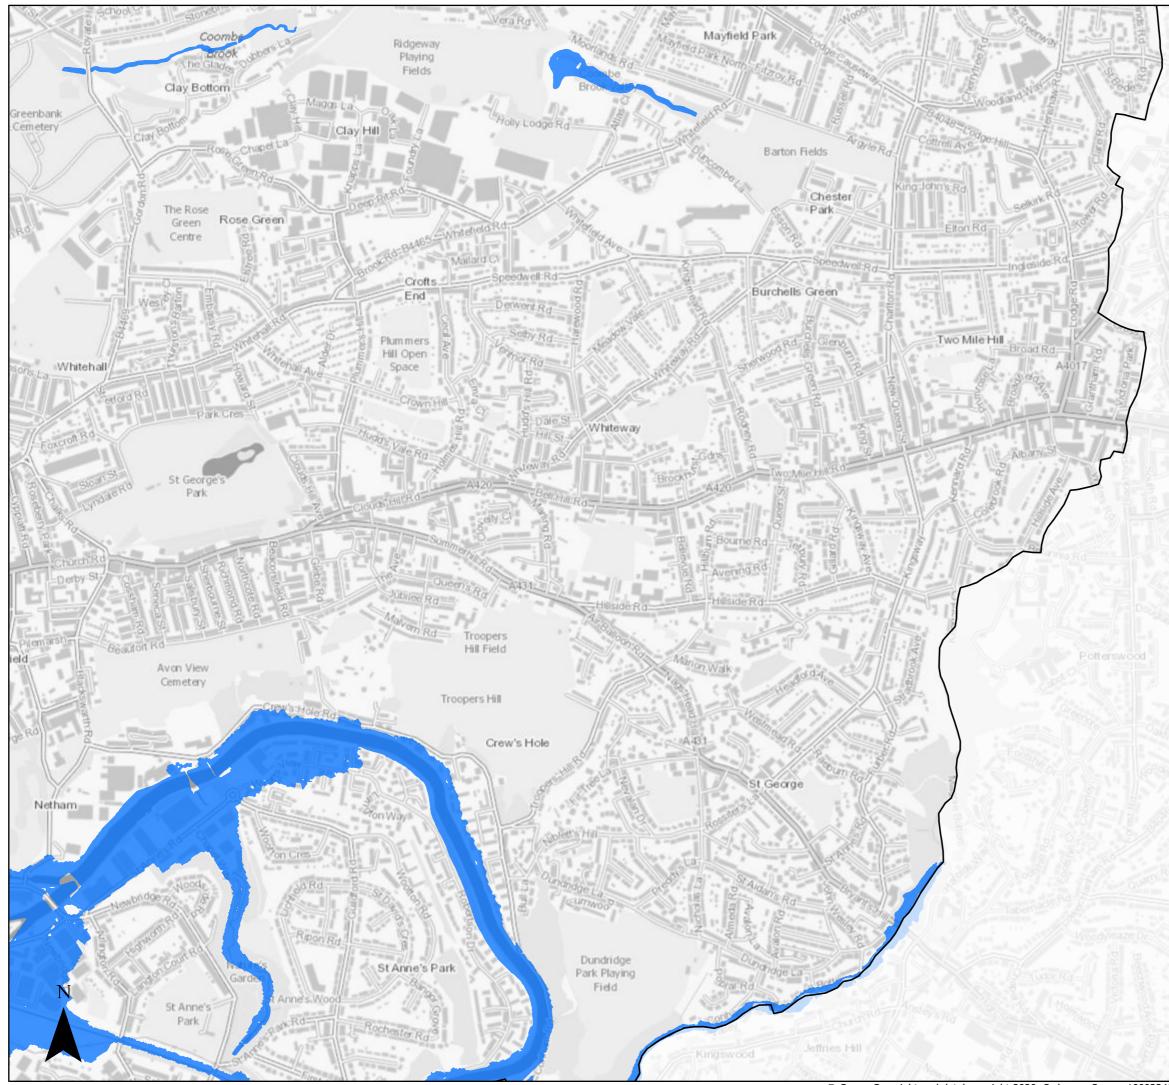

### Page 14 of 21

© Crown Copyright and database right 2020. Ordnance Survey 100023406.

## Level 1 Strategic Flood Risk Assessment

Sequential Test

2120 Flood Zone 3 (inclusive of climate change)Bristol City Boundary