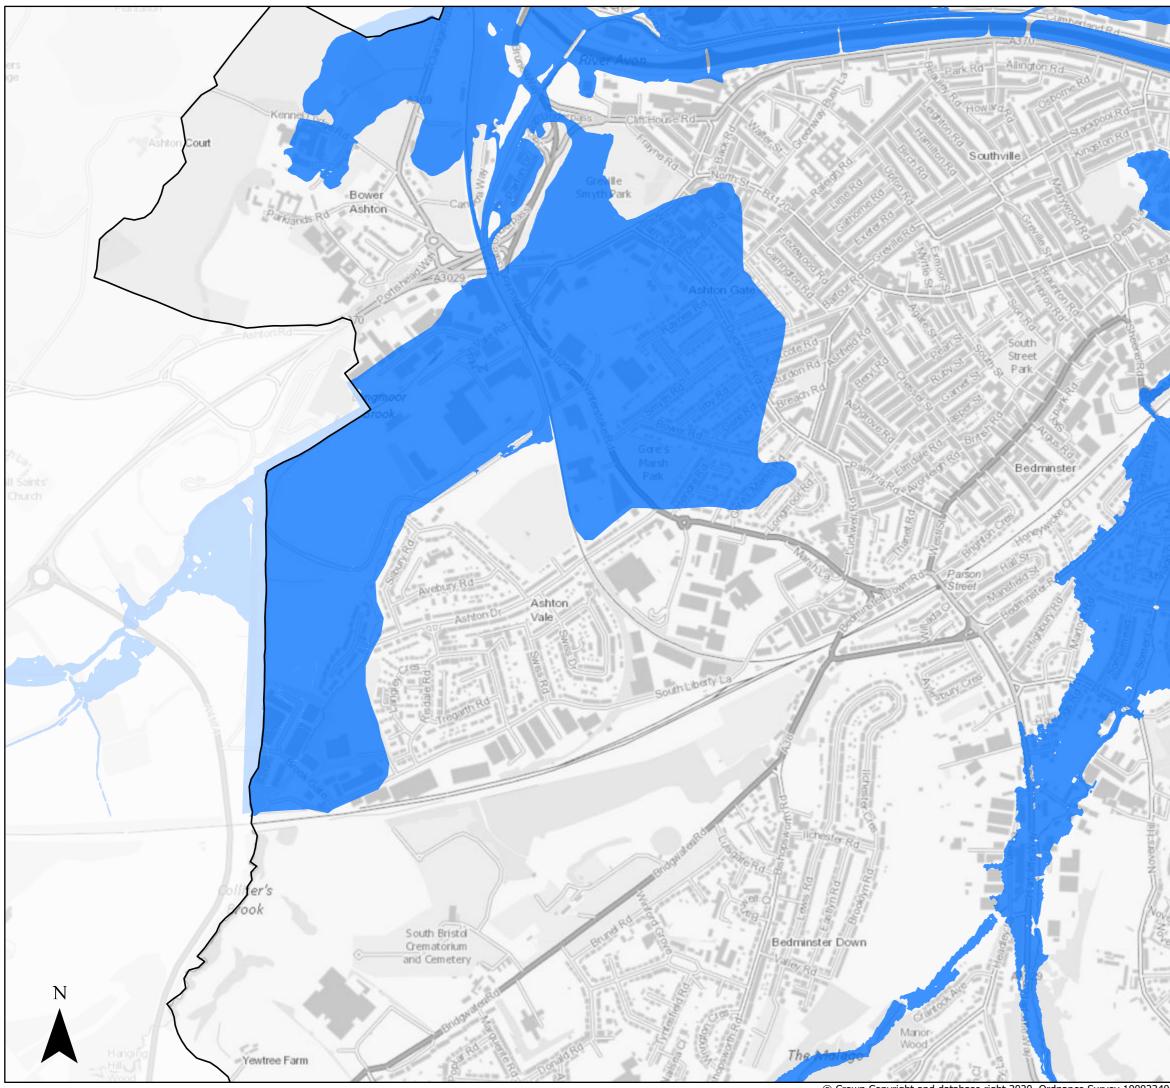

## Level 1 Strategic Flood Risk Assessment

Sequential Test

2120 Flood Zone 3 (inclusive of climate change)Bristol City Boundary

### Page 15 of 21

<sup>©</sup> Crown Copyright and database right 2020. Ordnance Survey 100023406.

Sequential Test

2120 Flood Zone 3 (inclusive of climate change)Bristol City Boundary