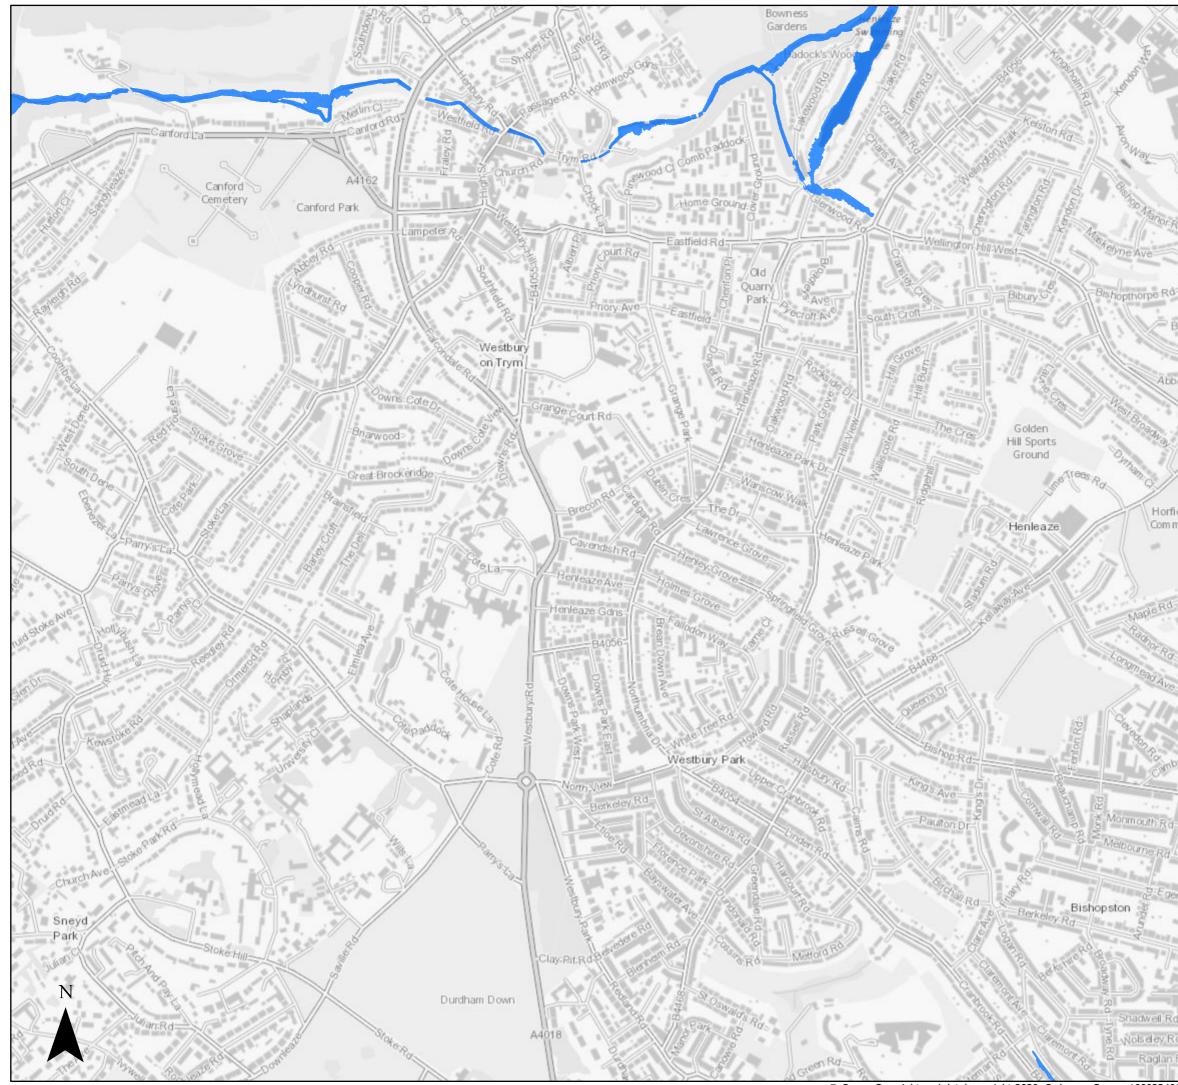

#### Page 5 of 21







<sup>©</sup> Crown Copyright and database right 2020. Ordnance Survey 100023406.

Sequential Test

2120 Flood Zone 3 (inclusive of climate change)Bristol City Boundary



#### Page 6 of 21







© Crown Copyright and database right 2020. Ordnance Survey 100023406.

Sequential Test

2120 Flood Zone 3 (inclusive of climate change)Bristol City Boundary



#### Page 7 of 21







<sup>©</sup> Crown Copyright and database right 2020. Ordnance Survey 100023406.

Sequential Test

2120 Flood Zone 3 (inclusive of climate change)Bristol City Boundary



#### Page 8 of 21







<sup>©</sup> Crown Copyright and database right 2020. Ordnance Survey 100023406.

Sequential Test

2120 Flood Zone 3 (inclusive of climate change)Bristol City Boundary



#### Page 9 of 21







<sup>©</sup> Crown Copyright and database right 2020. Ordnance Survey 100023406.

Sequential Test

2120 Flood Zone 3 (inclusive of climate change)Bristol City Boundary



### Page 10 of 21





<sup>©</sup> Crown Copyright and database right 2020. Ordnance Survey 100023406.

Sequential Test

2120 Flood Zone 3 (inclusive of climate change)Bristol City Boundary



### Page 11 of 21







<sup>©</sup> Crown Copyright and database right 2020. Ordnance Survey 100023406.

Sequential Test

2120 Flood Zone 3 (inclusive of climate change)Bristol City Boundary



### Page 12 of 21





<sup>©</sup> Crown Copyright and database right 2020. Ordnance Survey 100023406.

Sequential Test

2120 Flood Zone 3 (inclusive of climate change)Bristol City Boundary



### Page 13 of 21







© Crown Copyright