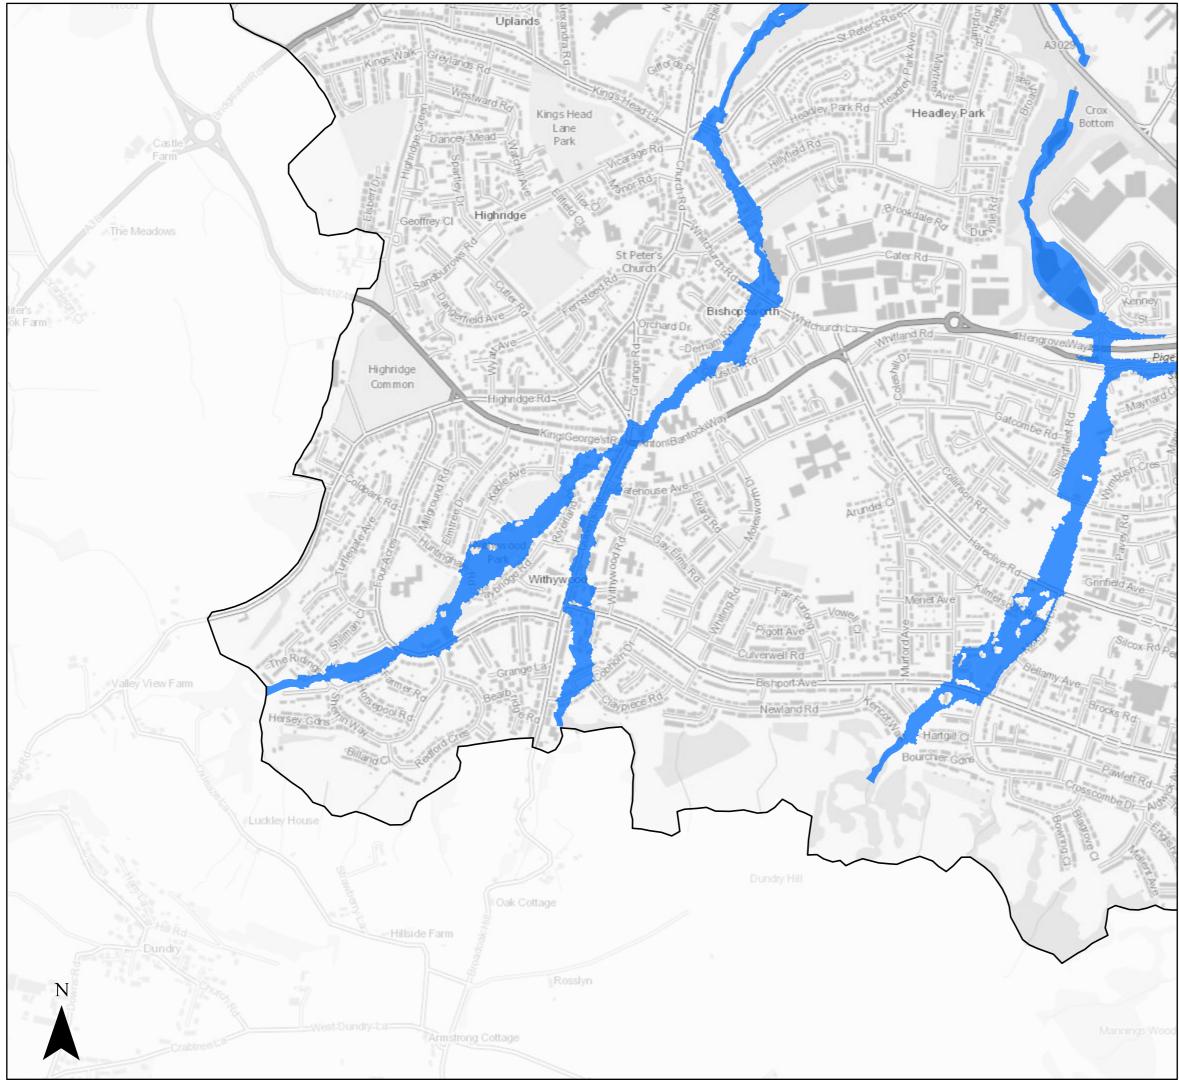

### Page 18 of 21

Sequential Test

2120 Flood Zone 3 (inclusive of climate change)Bristol City Boundary

#### Page 19 of 21

Sequential Test

2120 Flood Zone 3 (inclusive of climate change)Bristol City Boundary