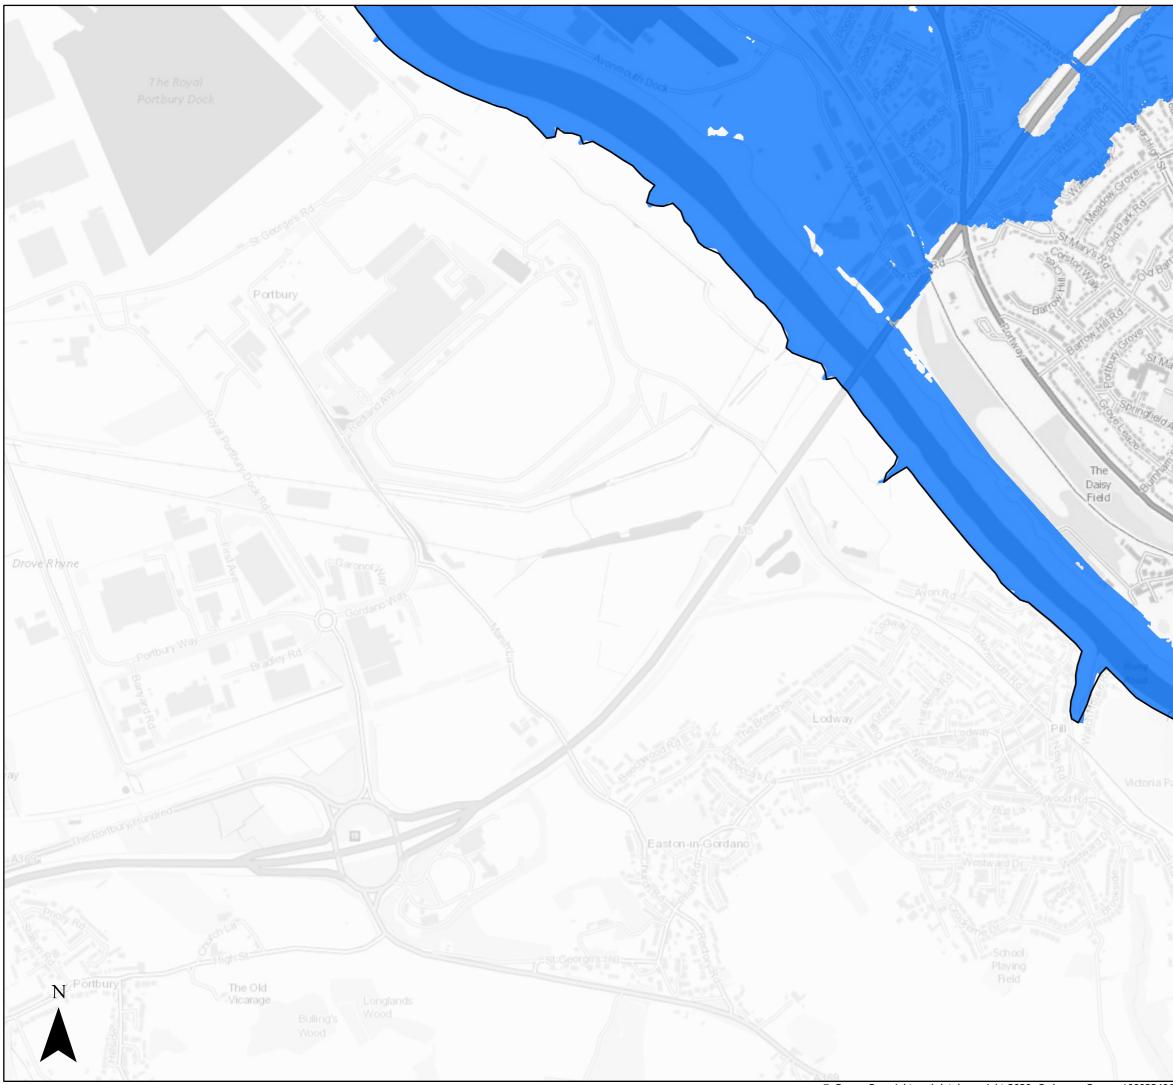

Sequential Test

2120 Flood Zone 3 (inclusive of climate change)Bristol City Boundary