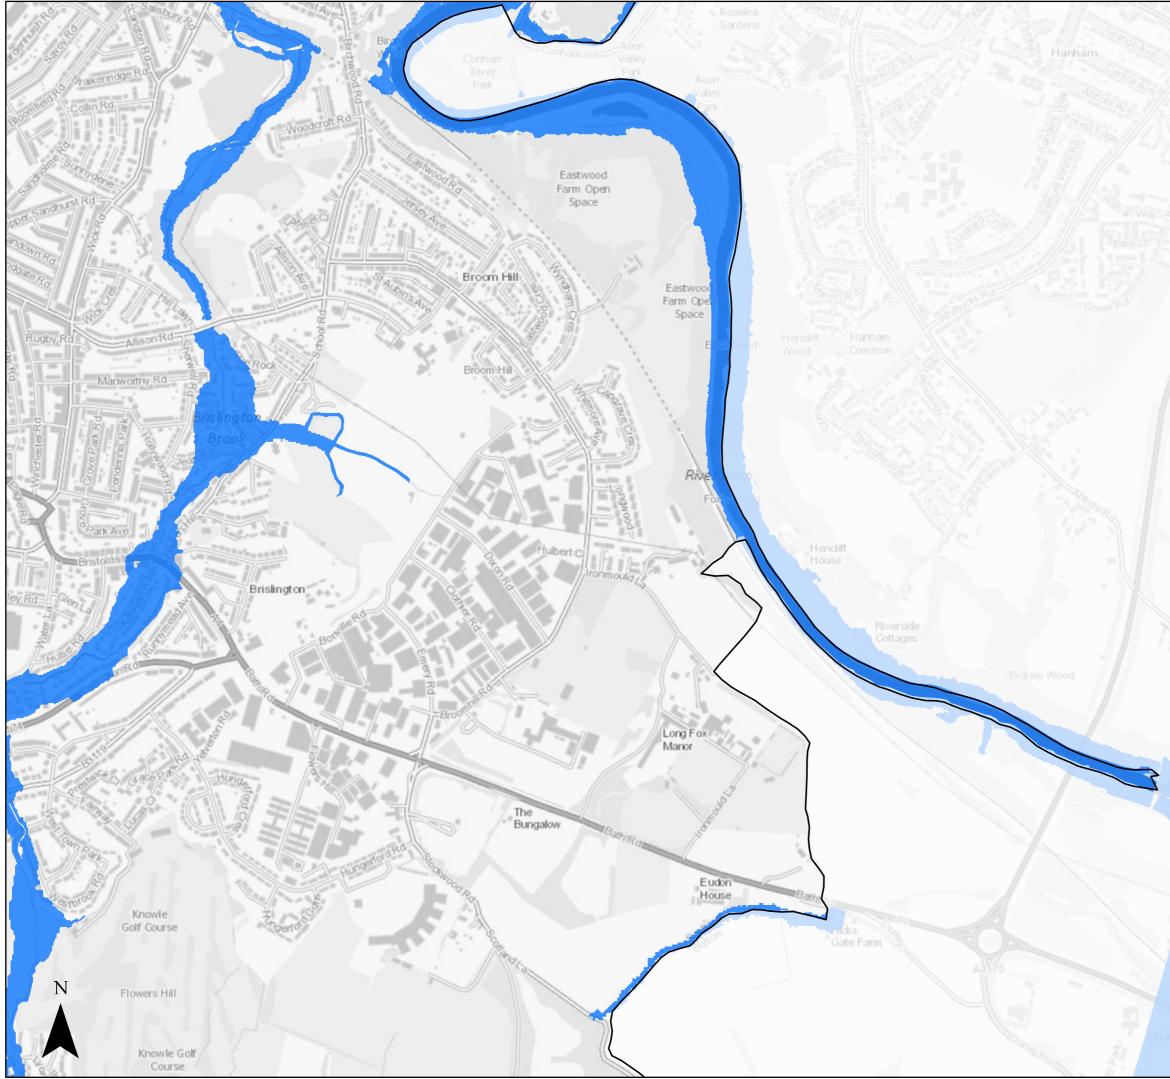

### Page 17 of 21

<sup>©</sup> Crown Copyright and database right 2020. Ordnance Survey 100023406.

Sequential Test

2120 Flood Zone 3 (inclusive of climate change)Bristol City Boundary