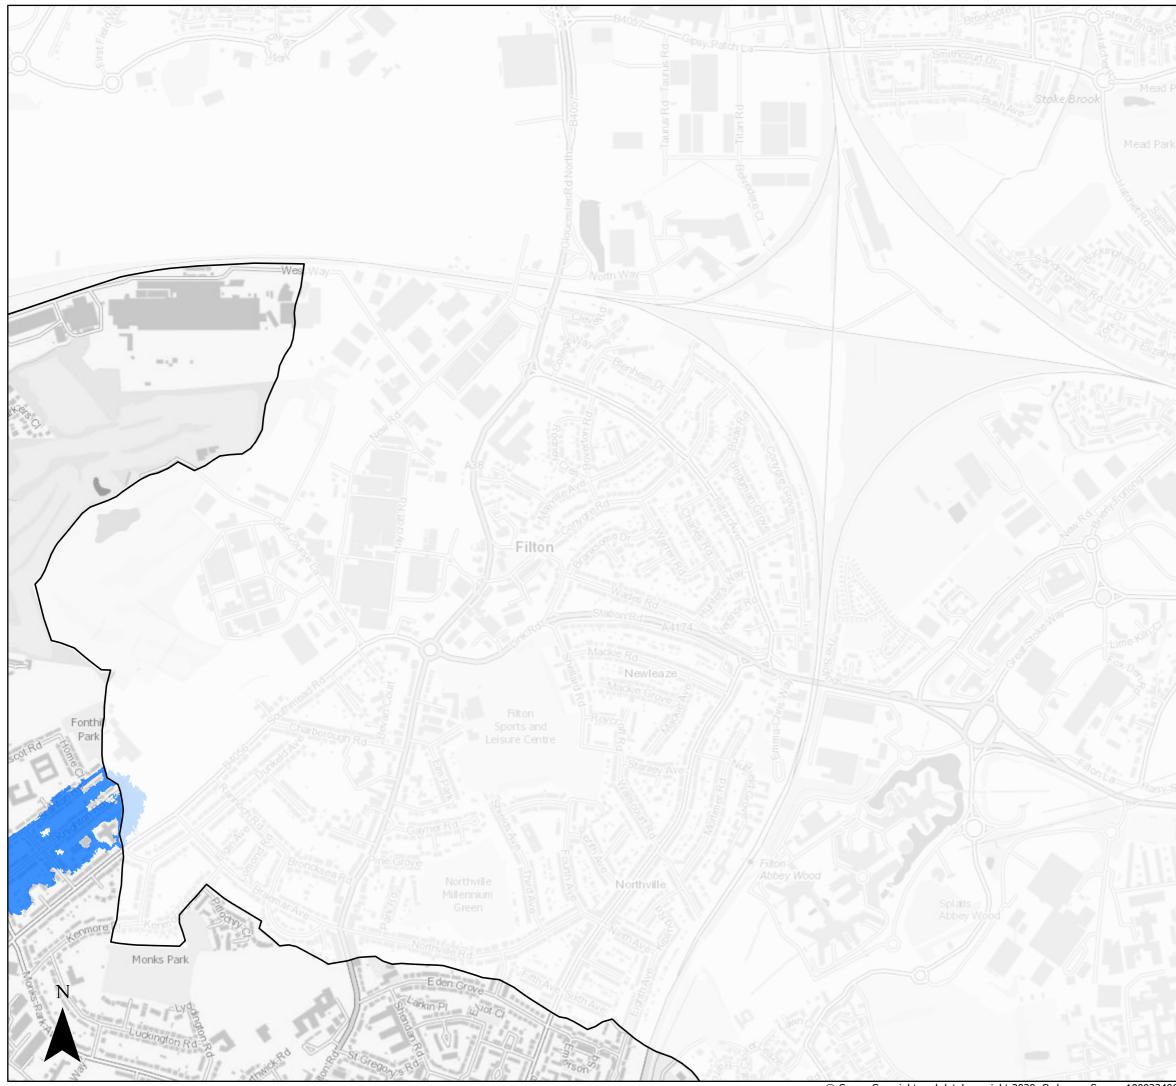

#### Page 6 of 21

© Crown Copyright and database right 2020. Ordnance Survey 100023406.

Sequential Test

2120 Flood Zone 3 (inclusive of climate change)Bristol City Boundary