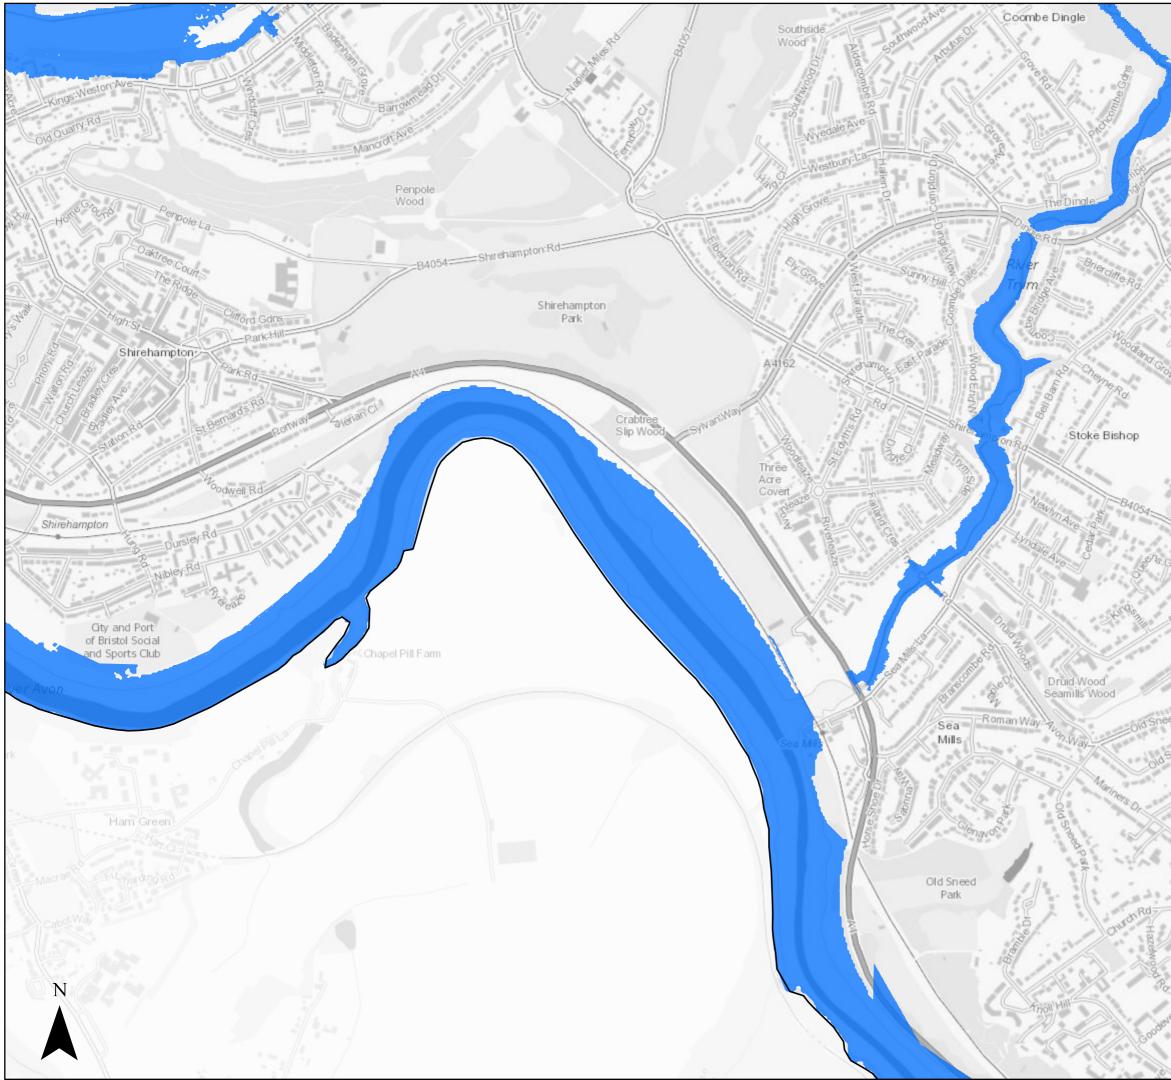

#### Page 6 of 21

© Crown Copyright and database right 2020. Ordnance Survey 100023406.

Sequential Test

2120 Flood Zone 3 (inclusive of climate change)Bristol City Boundary