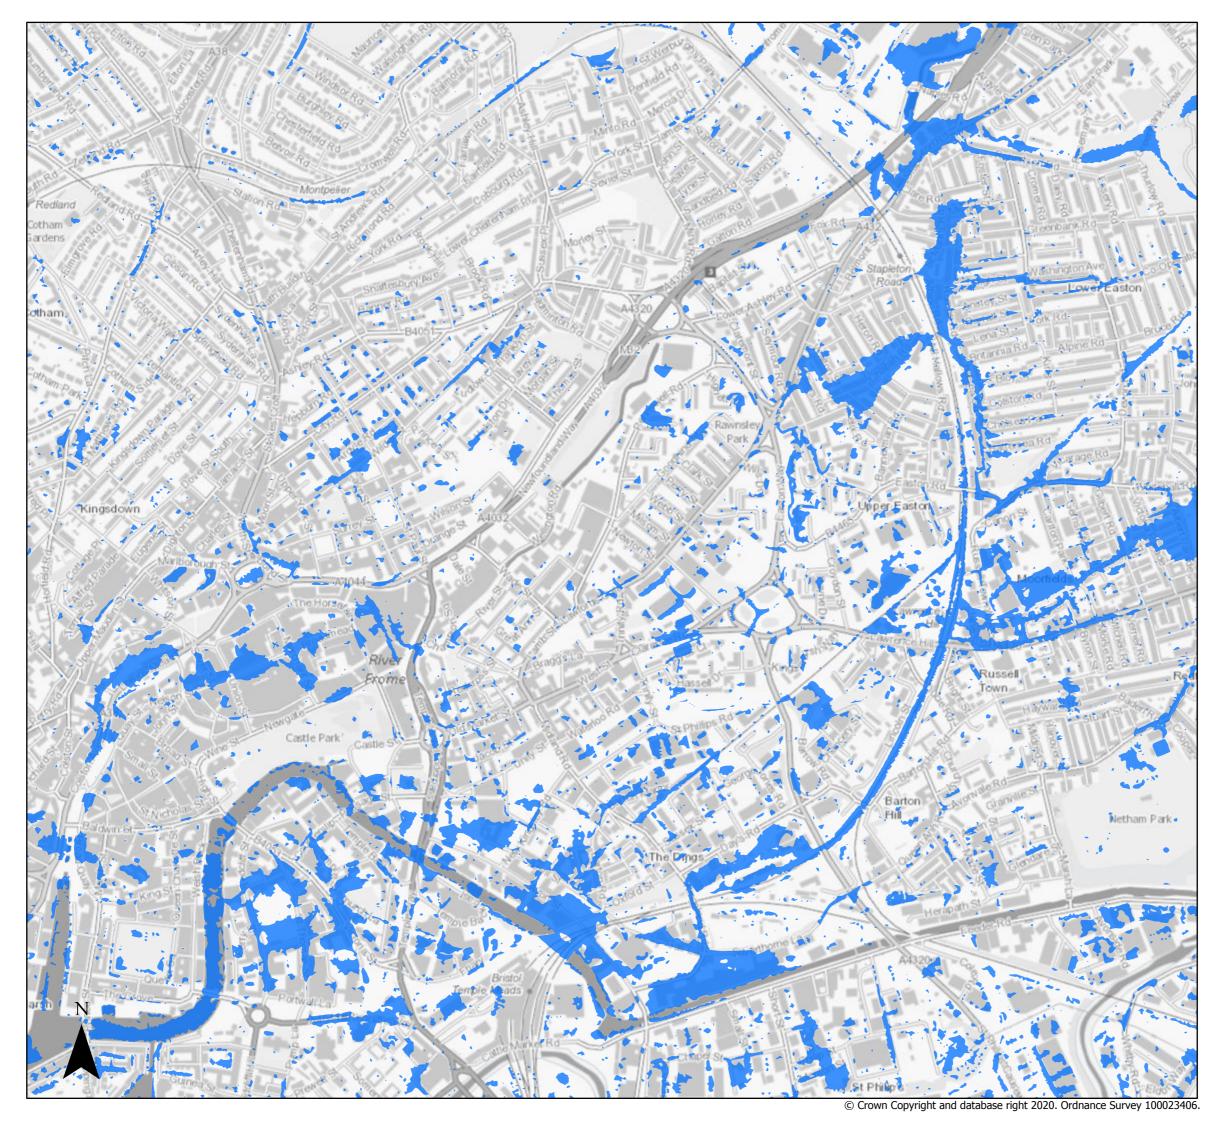

### Surface Water Flood Risk

2115 100 year Return Period (inclusive of climate change)Bristol City Boundary

### Page 13 of 21