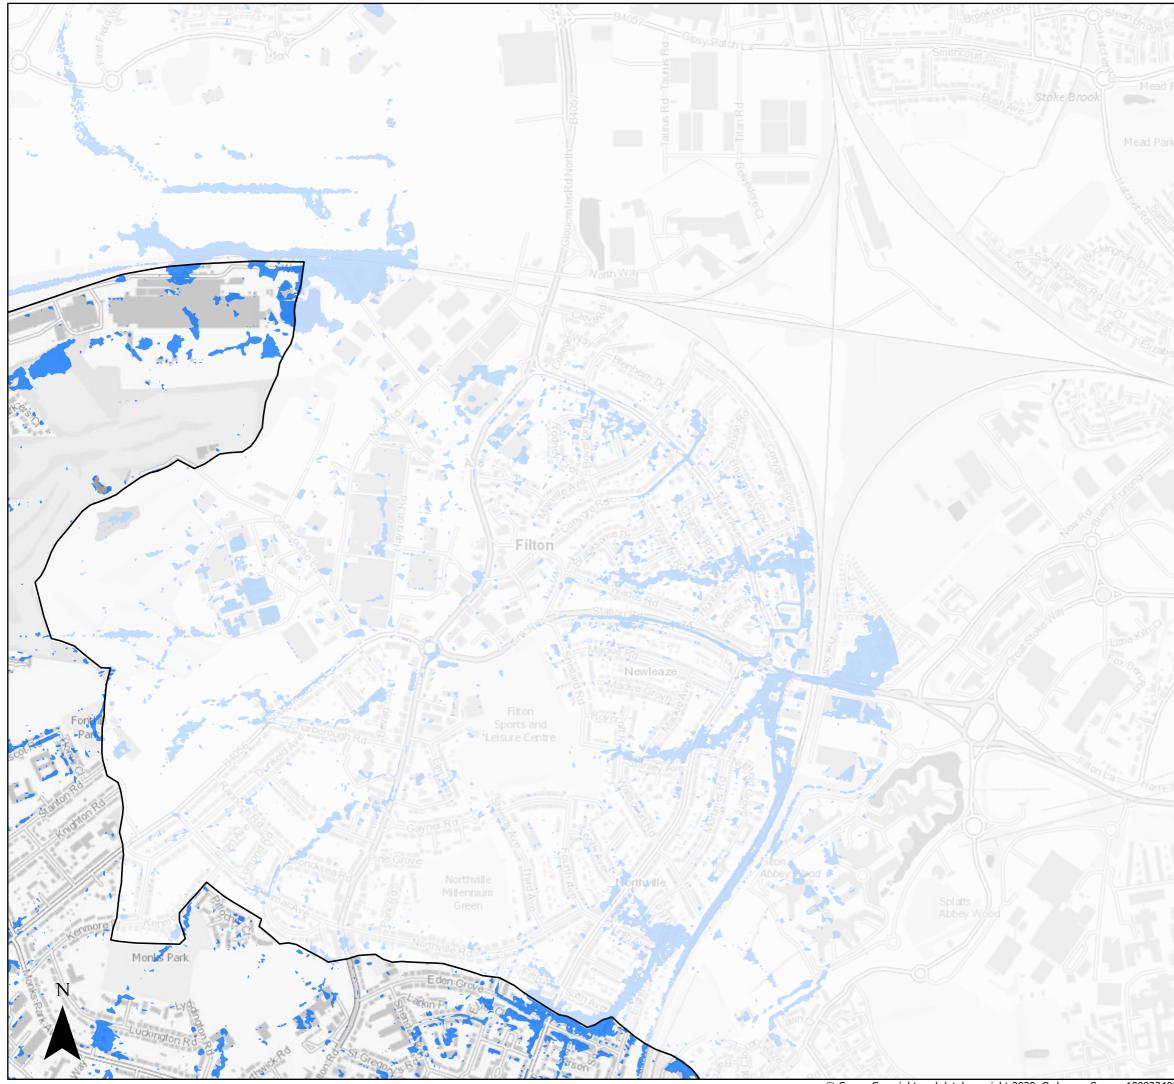

### Surface Water Flood Risk

2115 100 year Return Period (inclusive of climate change)Bristol City Boundary

### Page 5 of 21