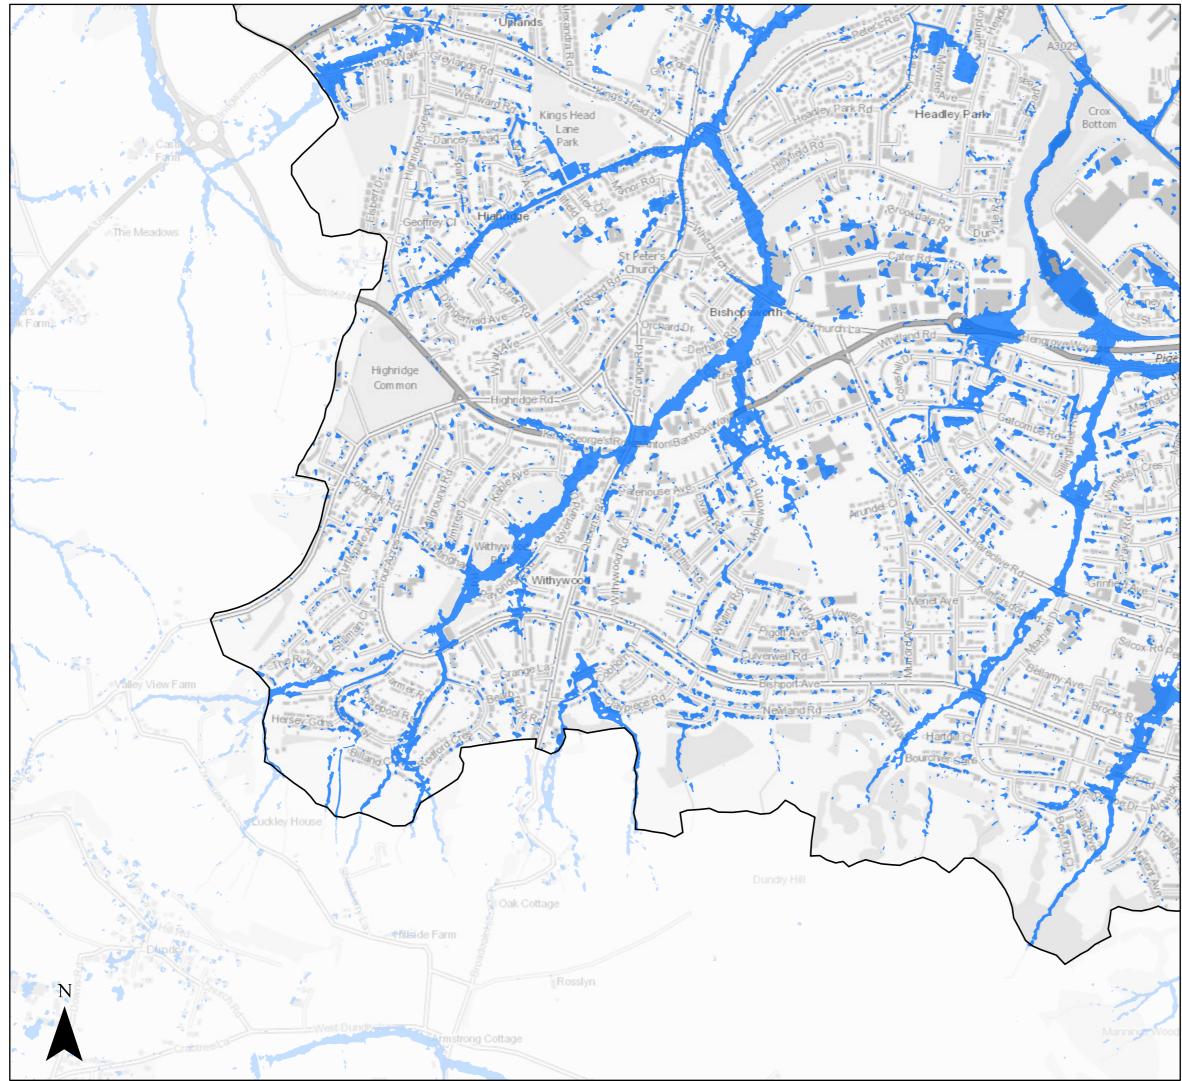

### Surface Water Flood Risk

2115 100 year Return Period (inclusive of climate change)Bristol City Boundary

### Page 18 of 21

© Crown Copyright and database right 2020. Ordnance Survey 100023406.