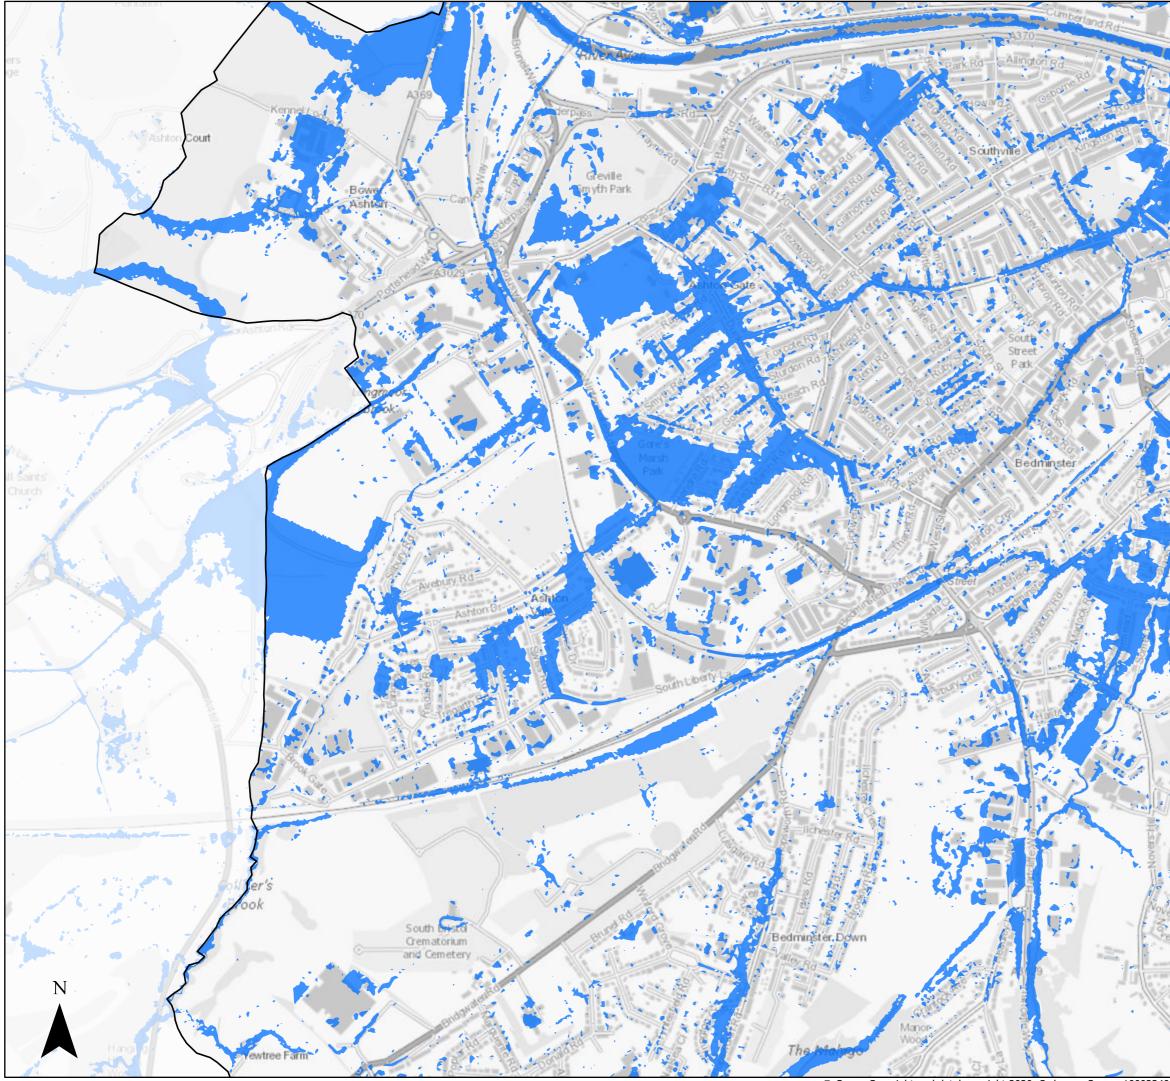

### Surface Water Flood Risk

2115 100 year Return Period (inclusive of climate change)Bristol City Boundary

### Page 9 of 21

<sup>©</sup> Crown Copyright and database right 2020. Ordnance Survey 100023406.