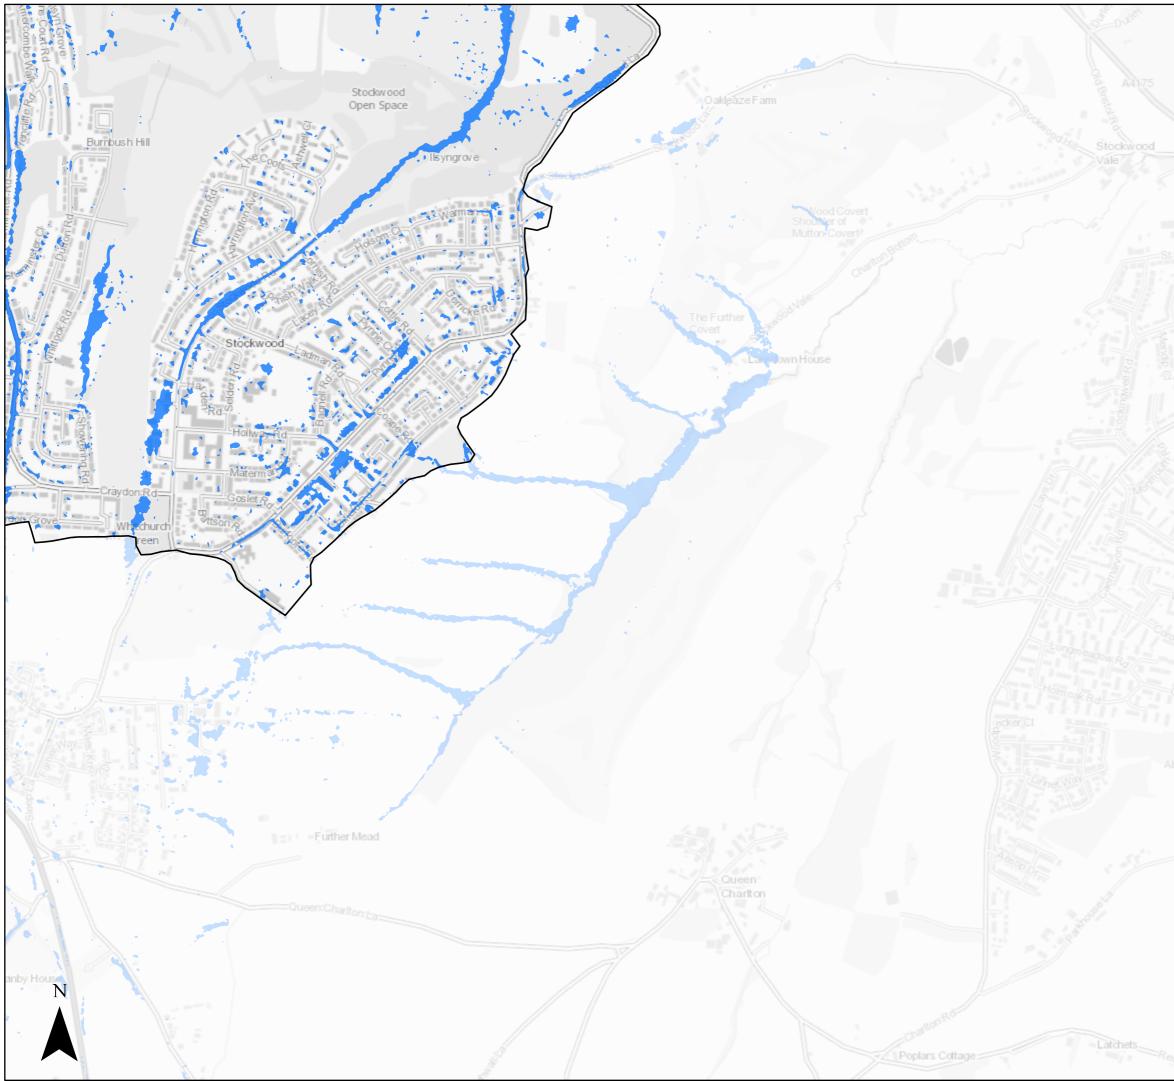

### Surface Water Flood Risk

2115 100 year Return Period (inclusive of climate change)Bristol City Boundary

### Page 20 of 21