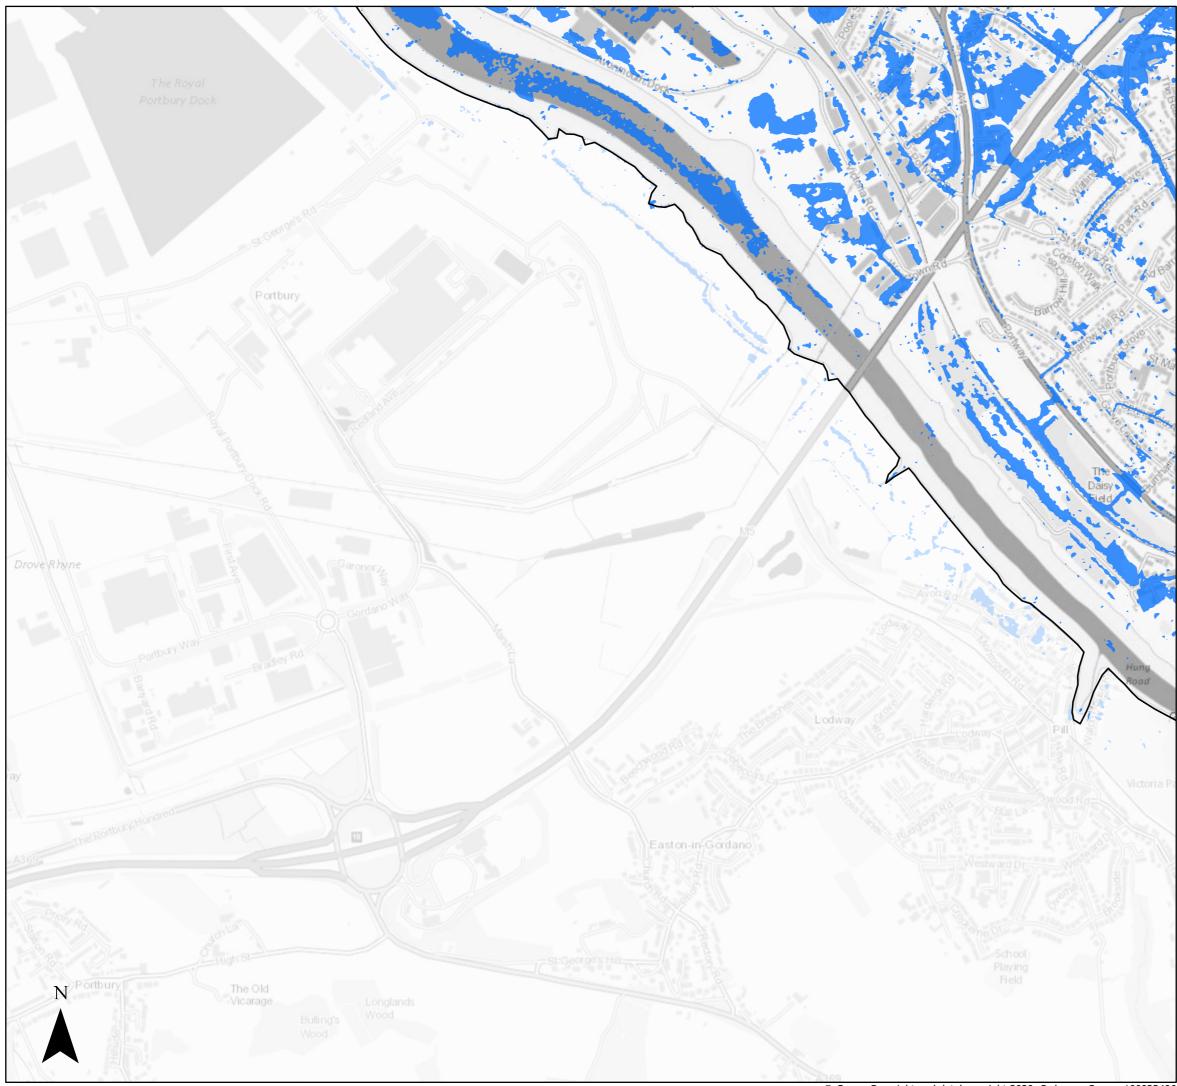

### Surface Water Flood Risk

2115 100 year Return Period (inclusive of climate change)Bristol City Boundary

### Page 6 of 21

<sup>©</sup> Crown Copyright and database right 2020. Ordnance Survey 100023406.