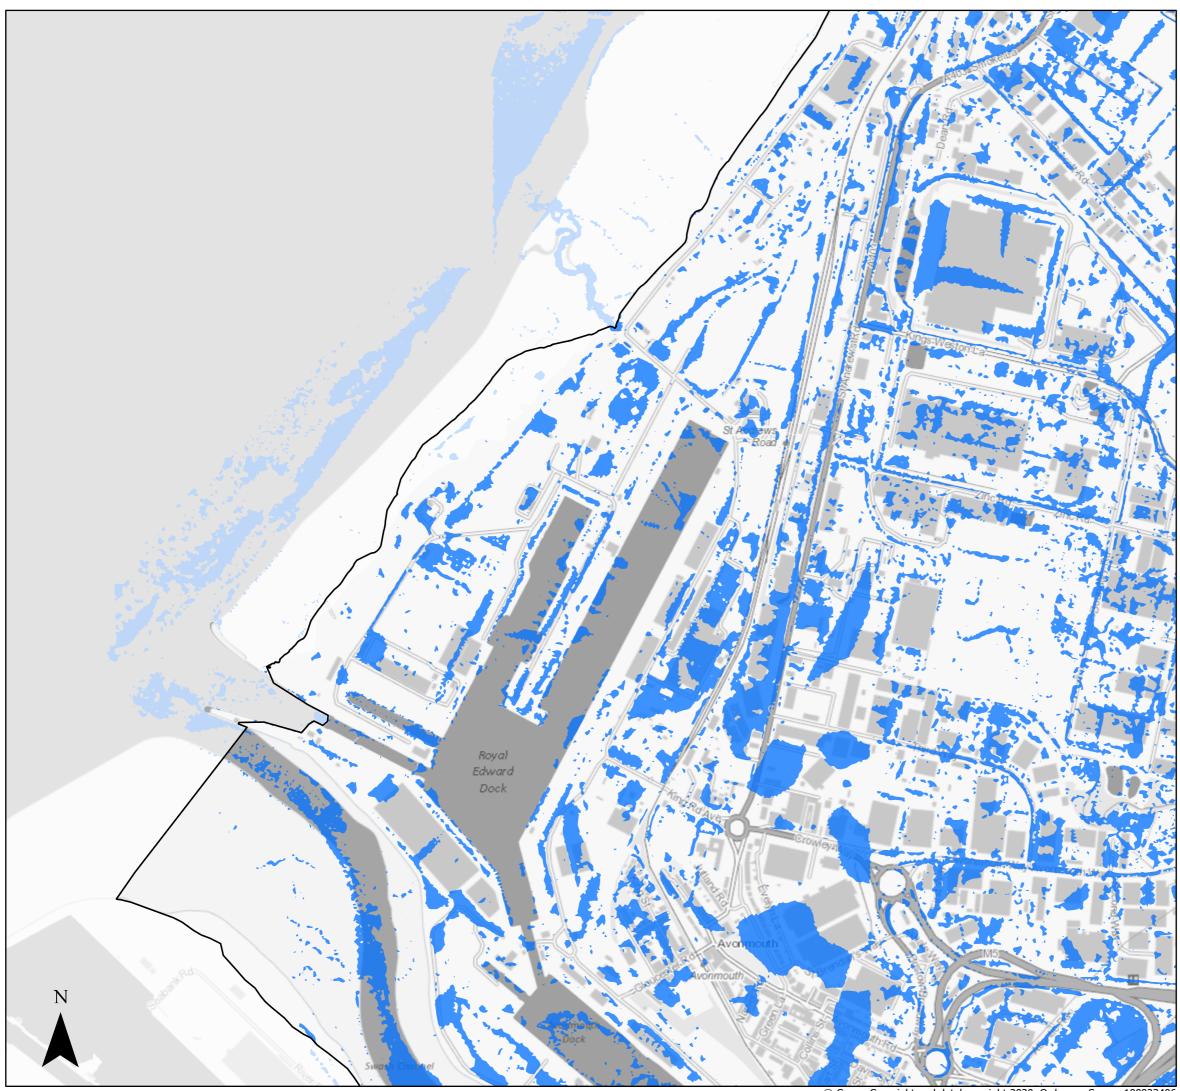

### Surface Water Flood Risk

2115 100 year Return Period (inclusive of climate change)Bristol City Boundary

### Page 4 of 21

<sup>©</sup> Crown Copyright and database right 2020. Ordnance Survey 100023406.