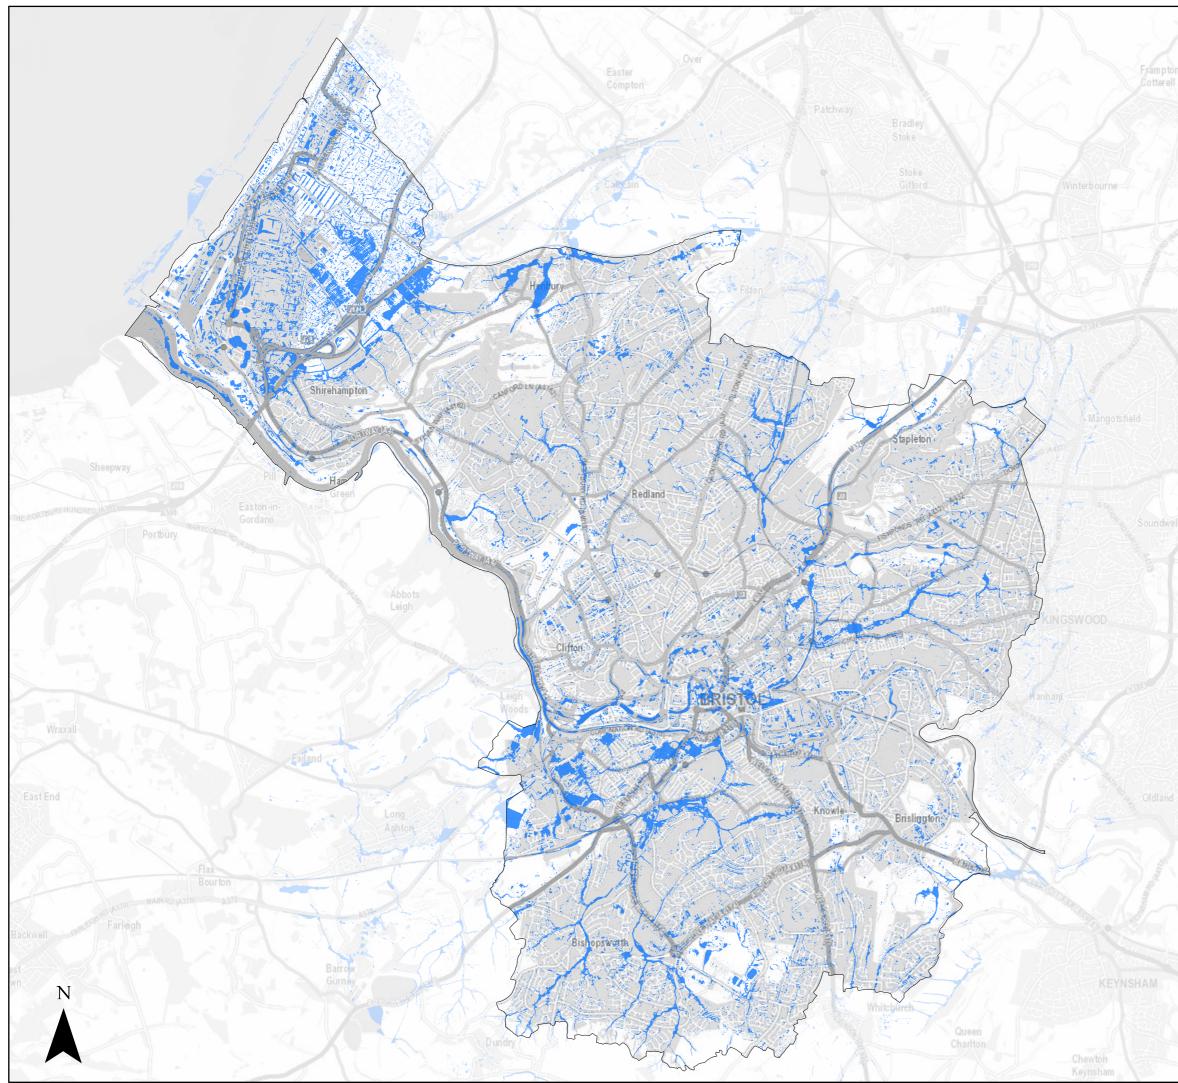

### Surface Water Flood Risk

2115 100 year Return Period (inclusive of climate change)Bristol City Boundary

Page 1 of 21

<sup>©</sup> Crown Copyright and database right 2020. Ordnance Survey 100023406.

### Surface Water Flood Risk

2115 100 year Return Period (inclusive of climate change)Bristol City Boundary