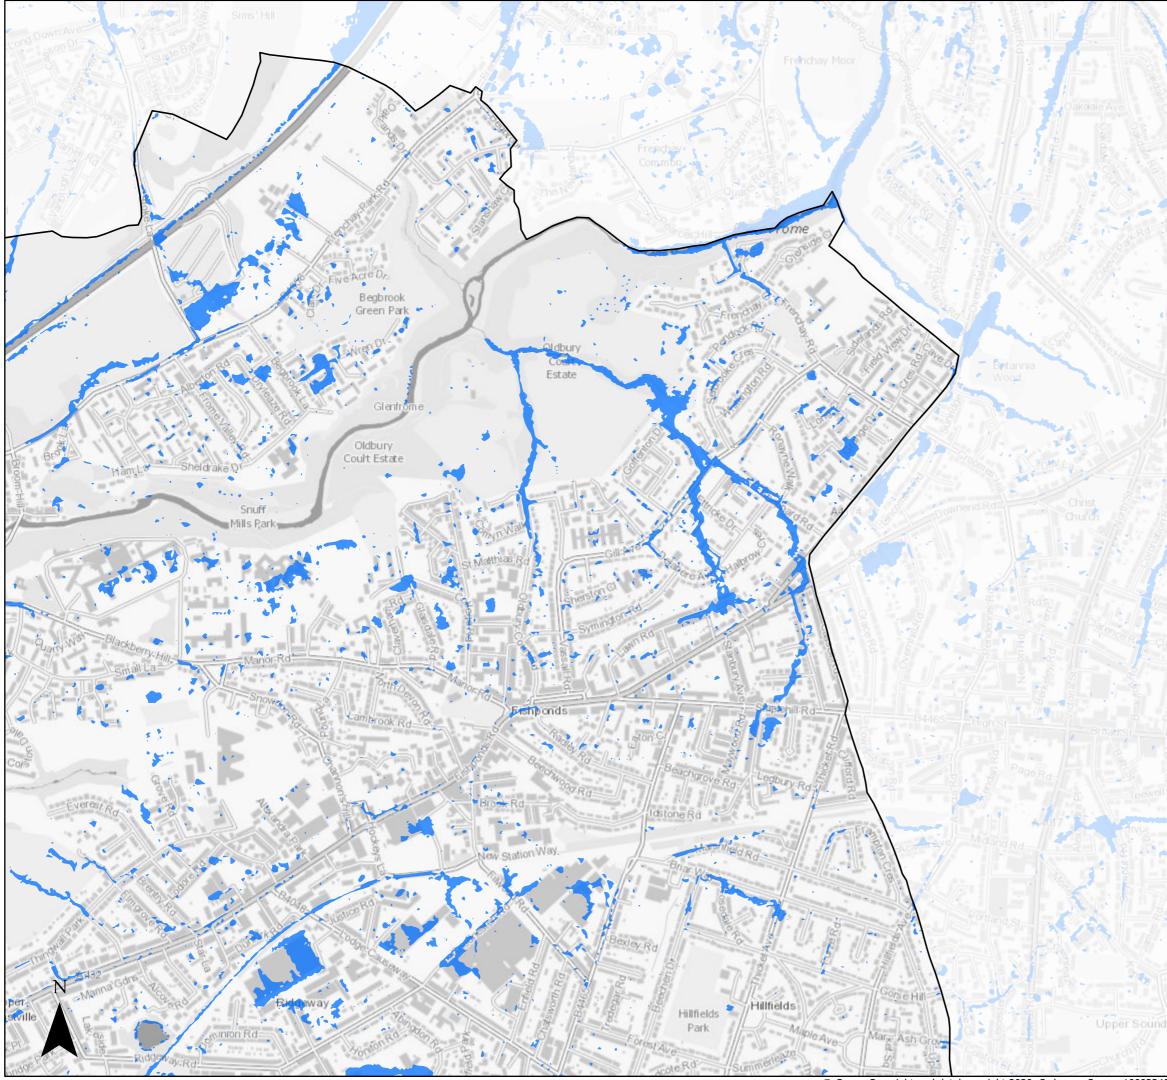

### Surface Water Flood Risk

2115 100 year Return Period (inclusive of climate change)Bristol City Boundary

### Page 7 of 21

© Crown Copyright and database right 2020. Ordnance Survey 100023406.