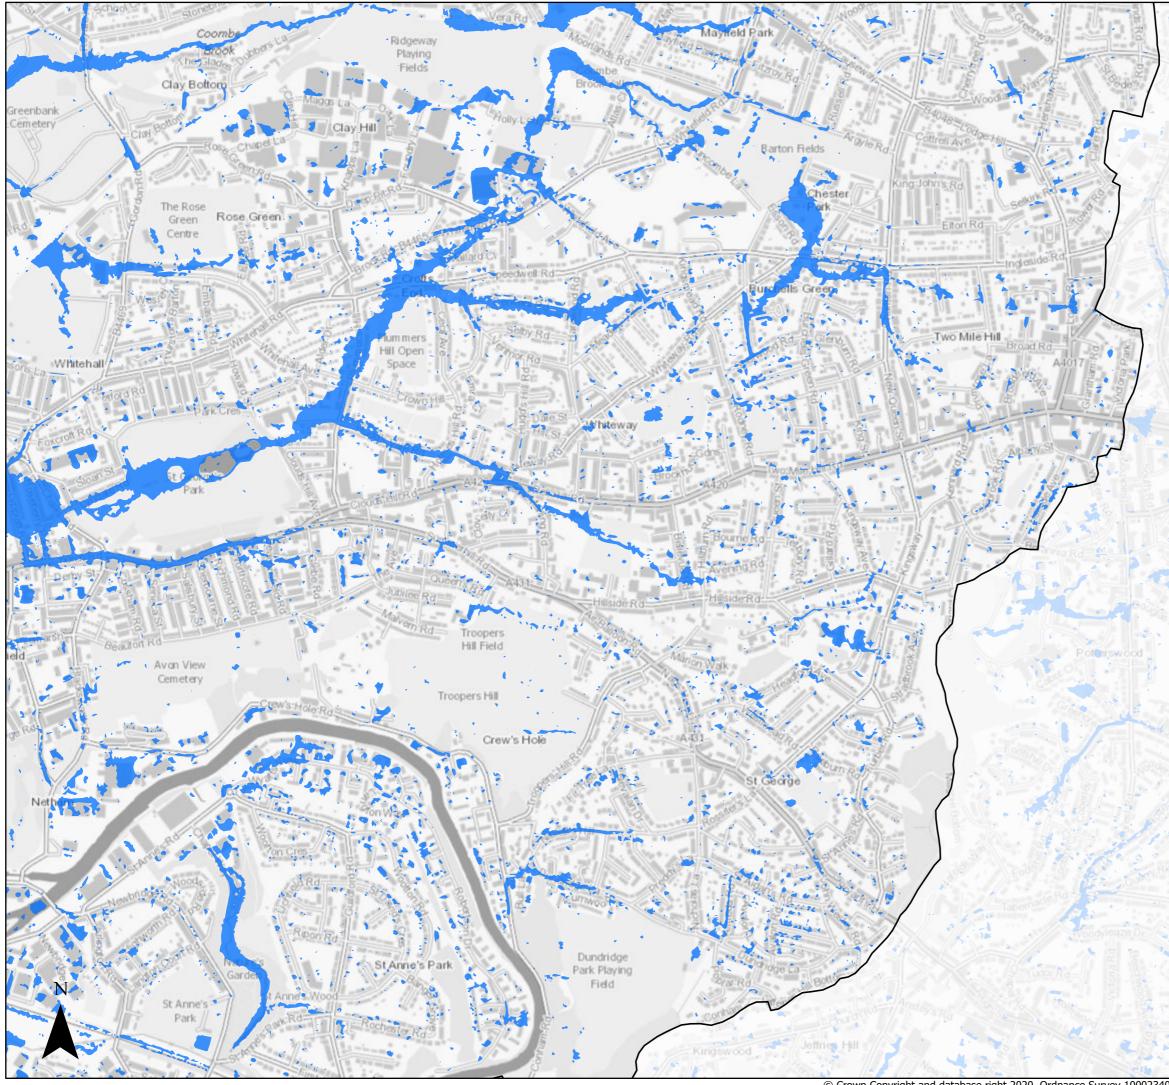

### Surface Water Flood Risk

2115 100 year Return Period (inclusive of climate change)Bristol City Boundary

### Page 8 of 21