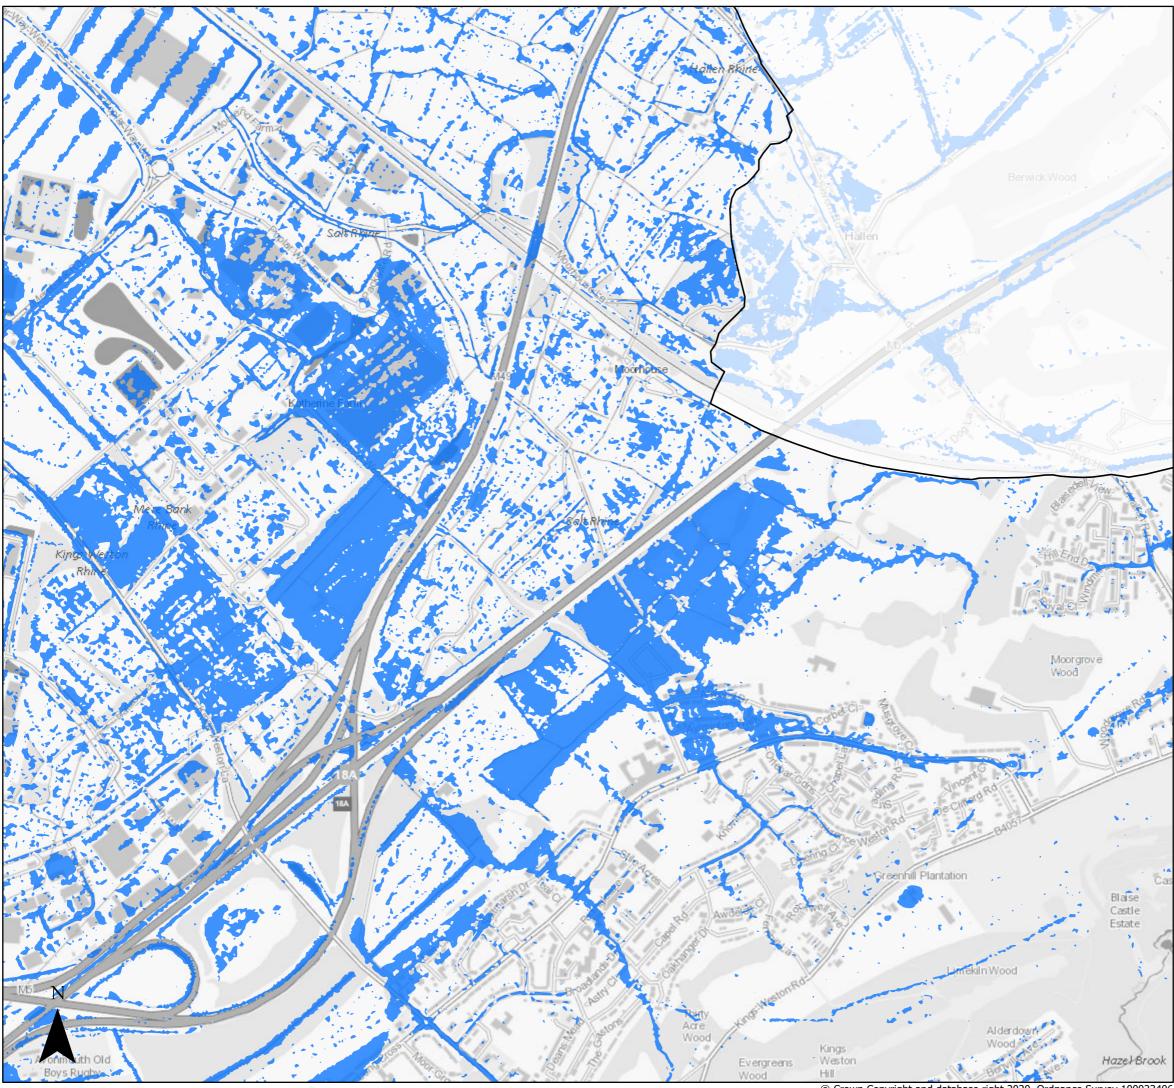

### Surface Water Flood Risk

2115 100 year Return Period (inclusive of climate change)Bristol City Boundary

### Page 4 of 21

<sup>©</sup> Crown Copyright and database right 2020. Ordnance Survey 100023406.