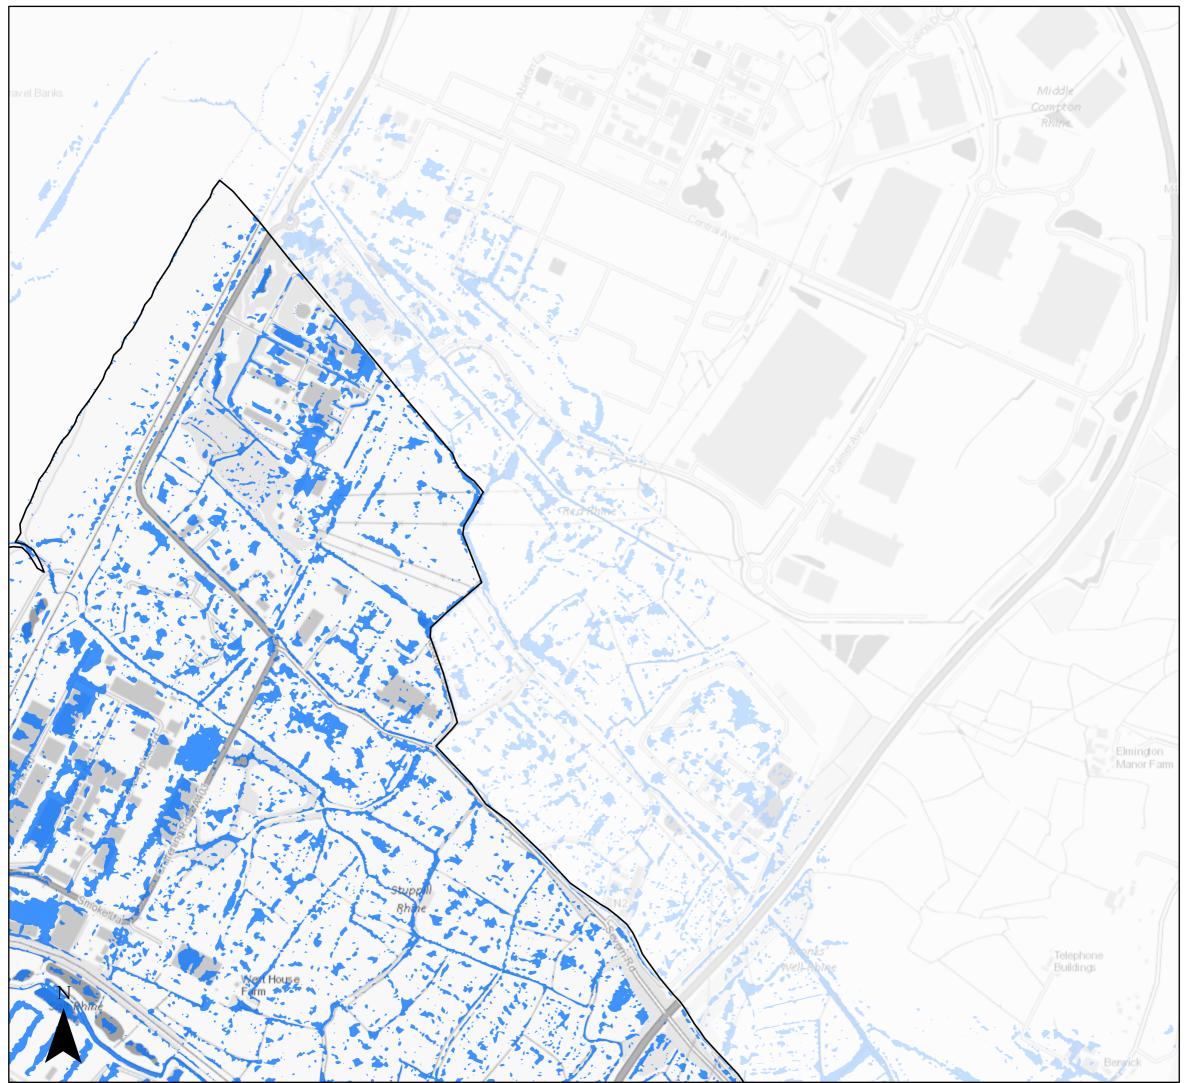

### Surface Water Flood Risk

2115 100 year Return Period (inclusive of climate change)Bristol City Boundary

### Page 3 of 21

© Crown Copyright and database right 2020. Ordnance Survey 100023406.