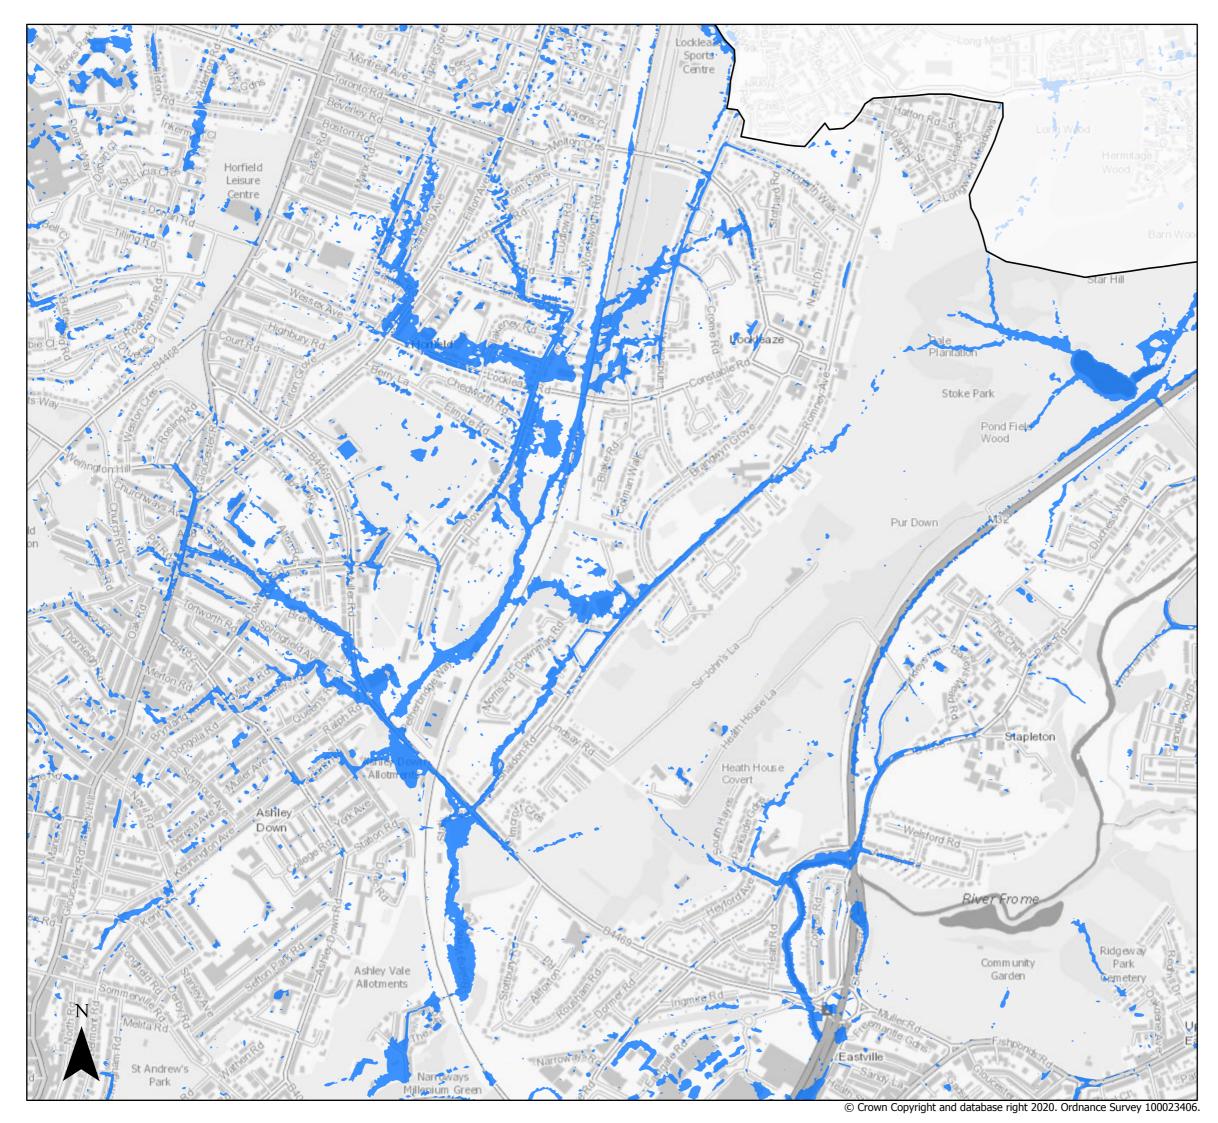

### Surface Water Flood Risk

2115 100 year Return Period (inclusive of climate change)Bristol City Boundary

### Page 6 of 21

<sup>©</sup> Crown Copyright and database right 2020. Ordnance Survey 100023406.