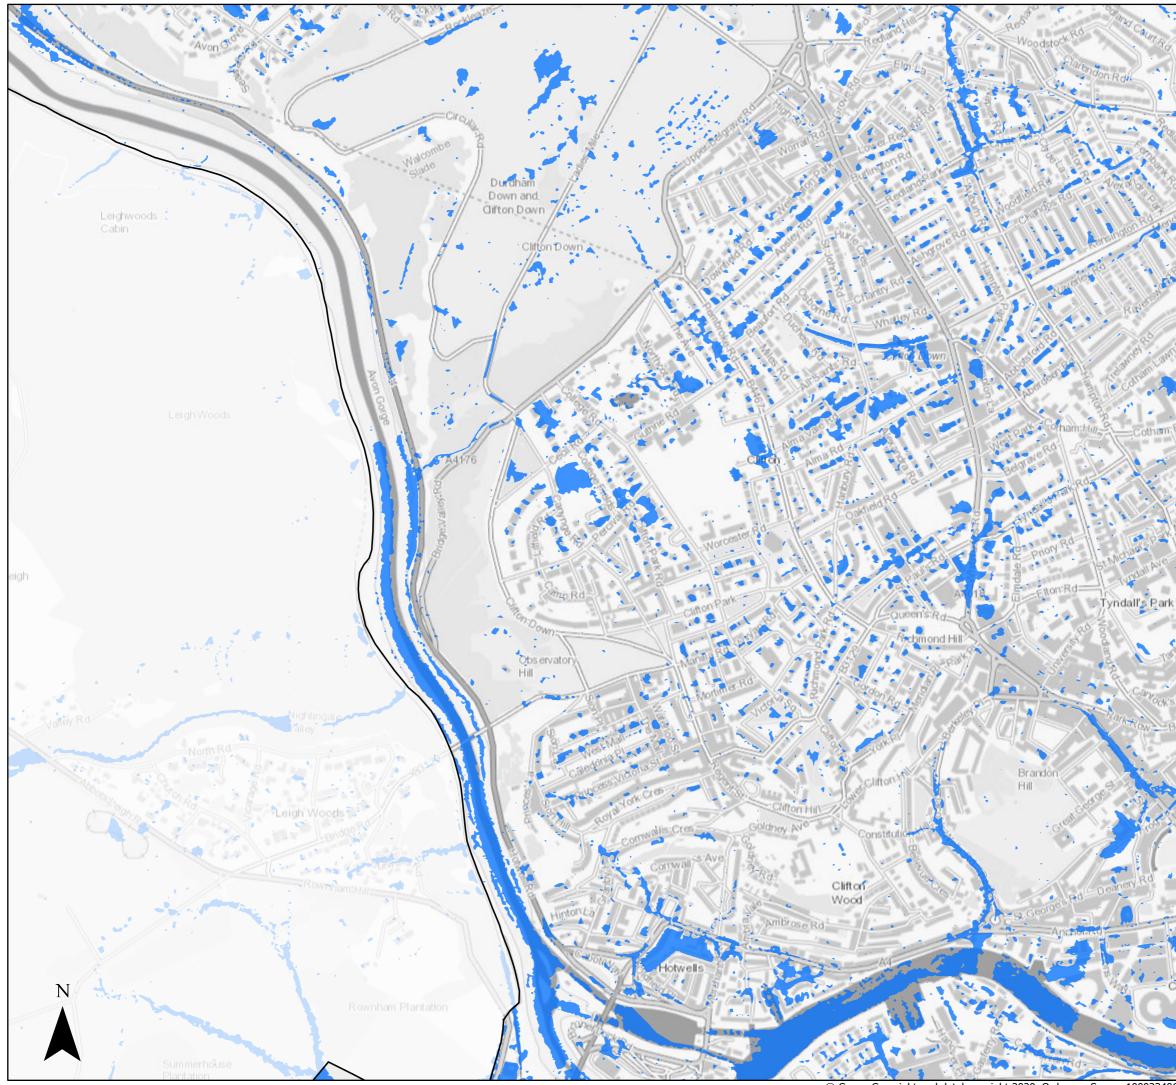

### Surface Water Flood Risk

2115 100 year Return Period (inclusive of climate change)Bristol City Boundary

### Page 7 of 21

© Crown Copyright and database right 2020. Ordnance Survey 100023406.