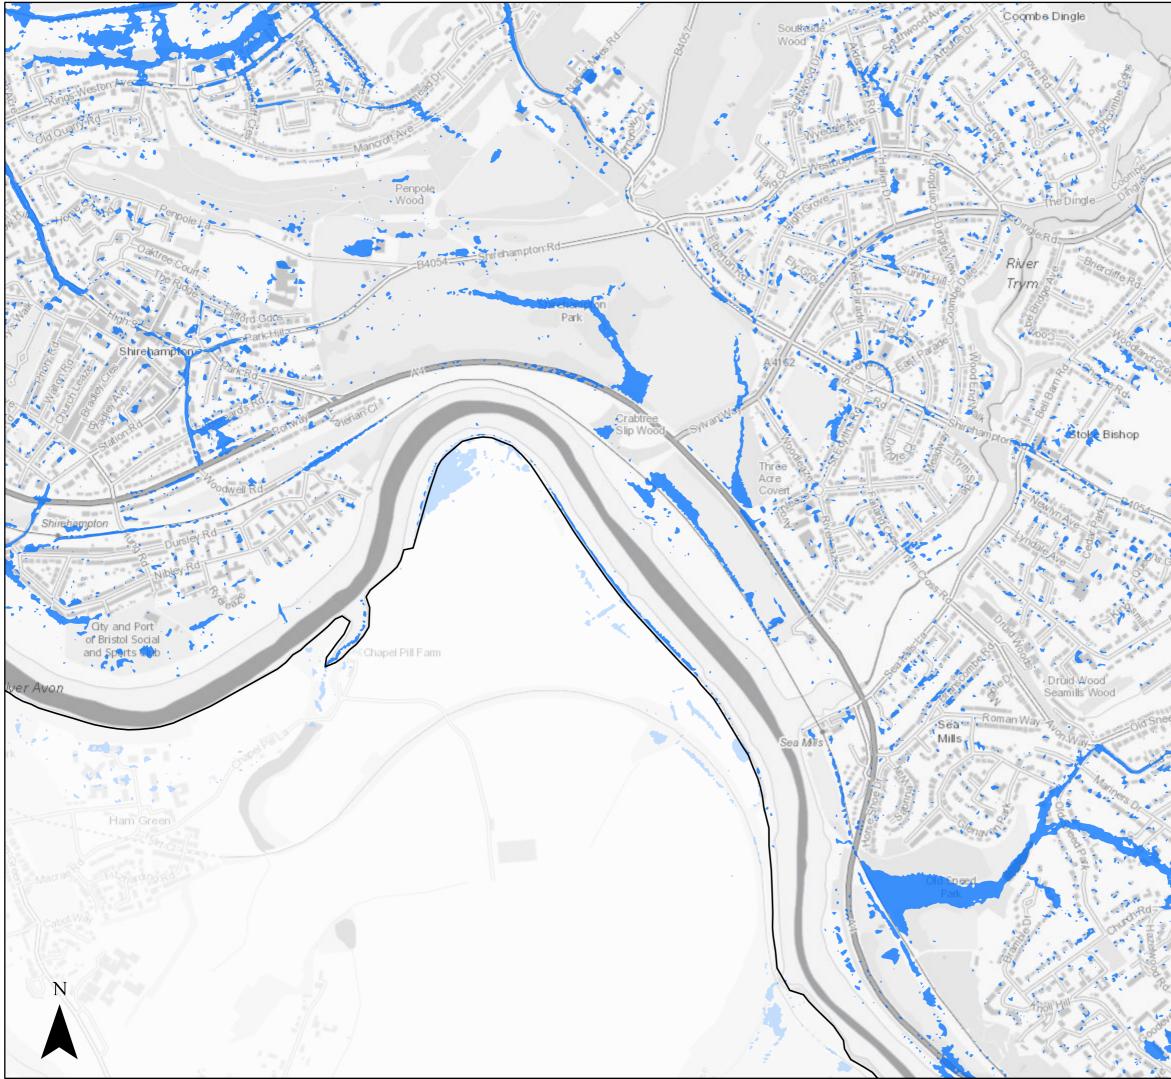

### Surface Water Flood Risk

2115 100 year Return Period (inclusive of climate change)Bristol City Boundary

### Page 5 of 21