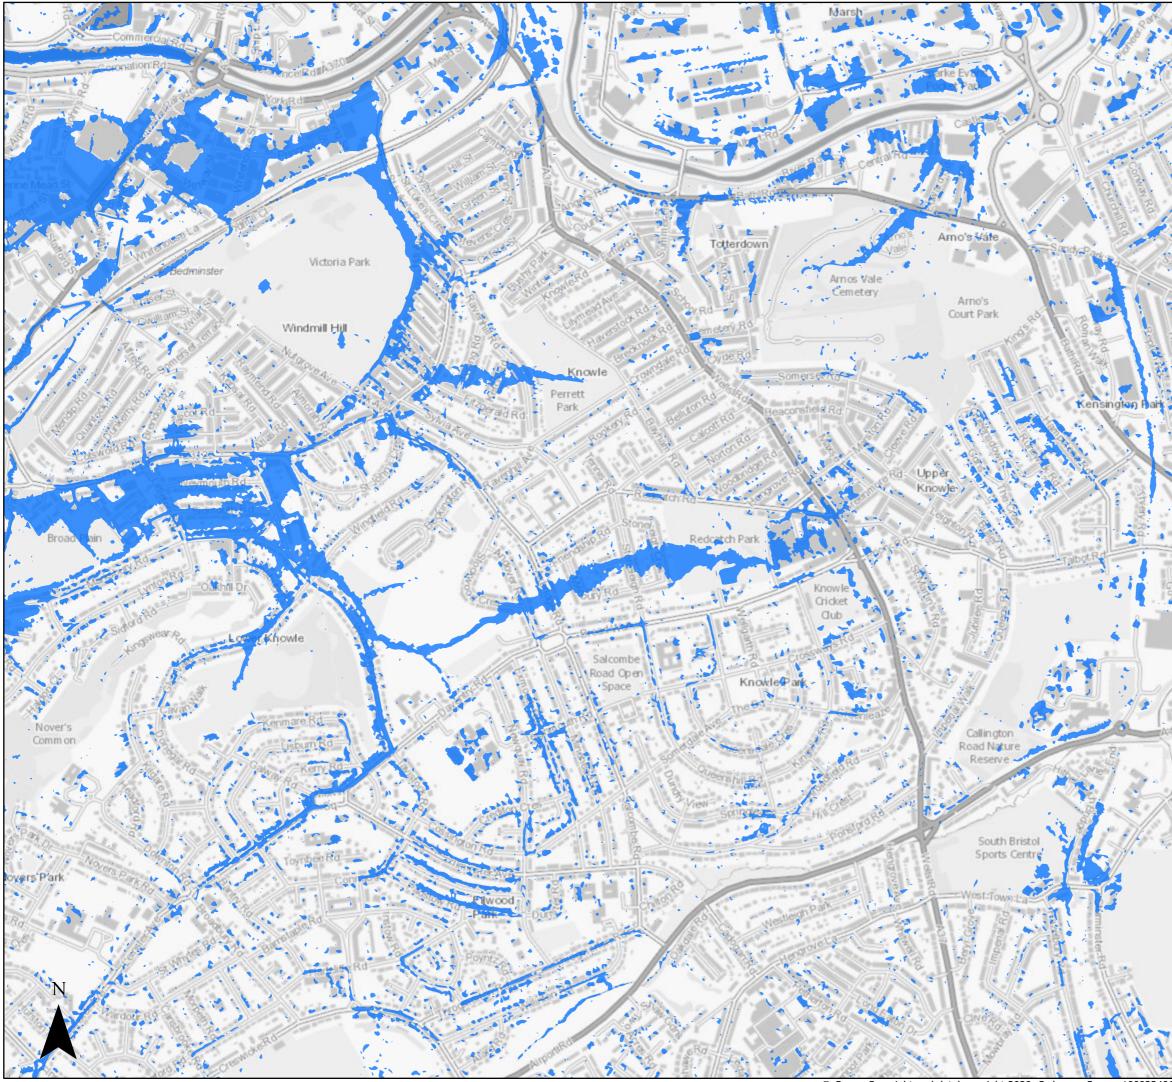

### Surface Water Flood Risk

2115 100 year Return Period (inclusive of climate change) Bristol City Boundary

### Page 15 of 21

<sup>©</sup> Crown Copyright and database right 2020. Ordnance Survey 100023406.