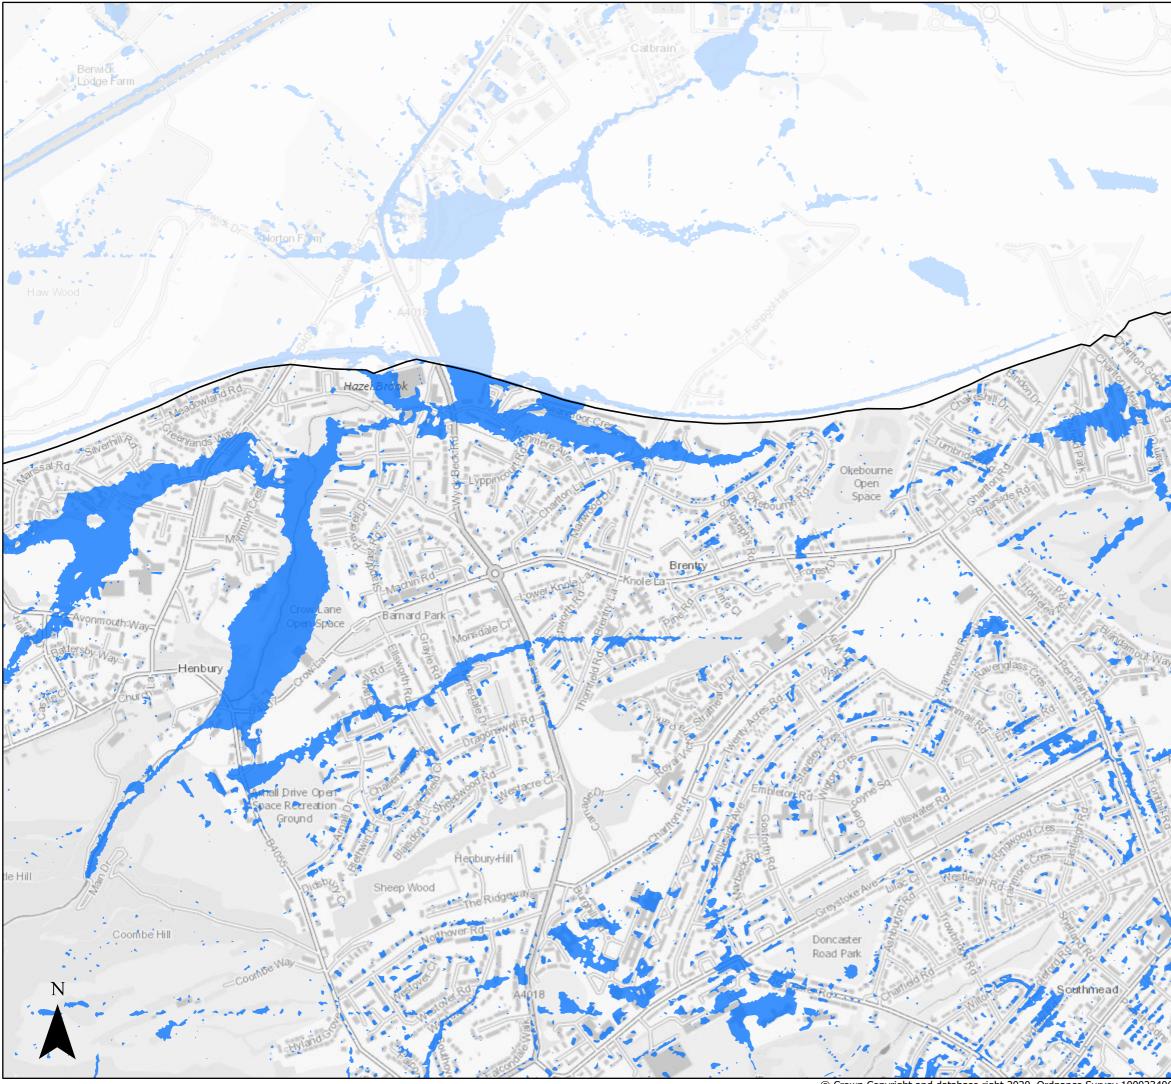

### Surface Water Flood Risk

2115 100 year Return Period (inclusive of climate change)Bristol City Boundary

### Page 5 of 21