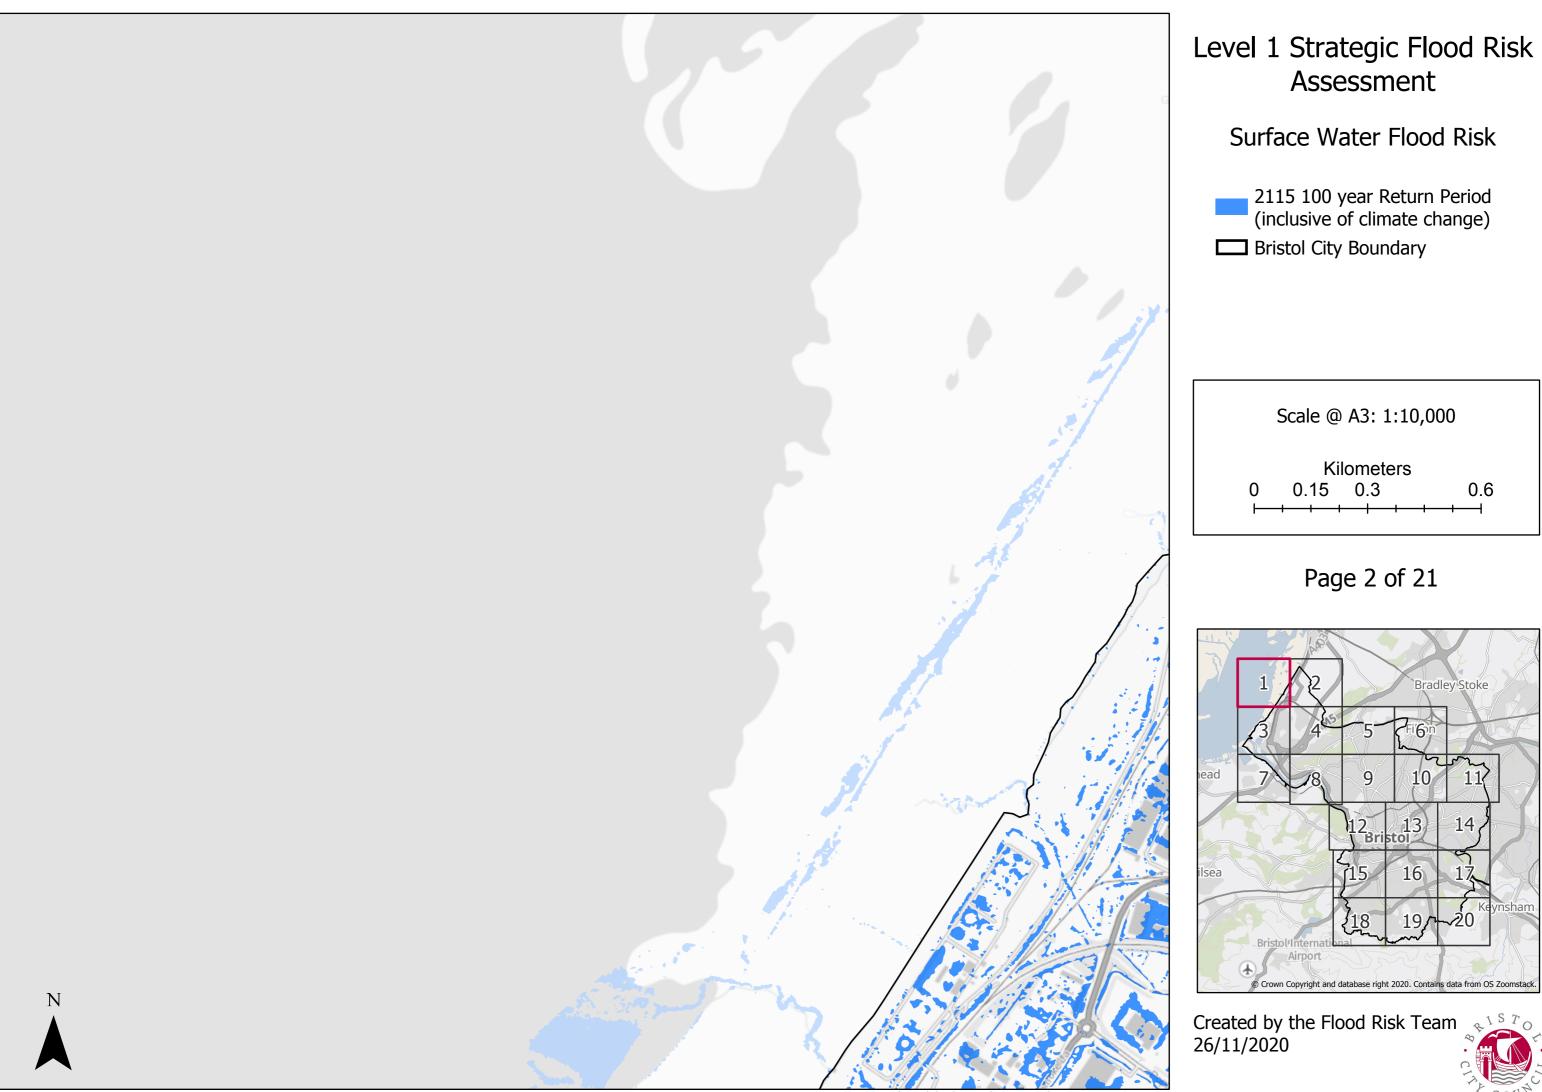

### Surface Water Flood Risk

2115 100 year Return Period (inclusive of climate change)Bristol City Boundary

Page 1 of 21

<sup>©</sup> Crown Copyright and database right 2020. Ordnance Survey 100023406.

### Surface Water Flood Risk

2115 100 year Return Period (inclusive of climate change)Bristol City Boundary