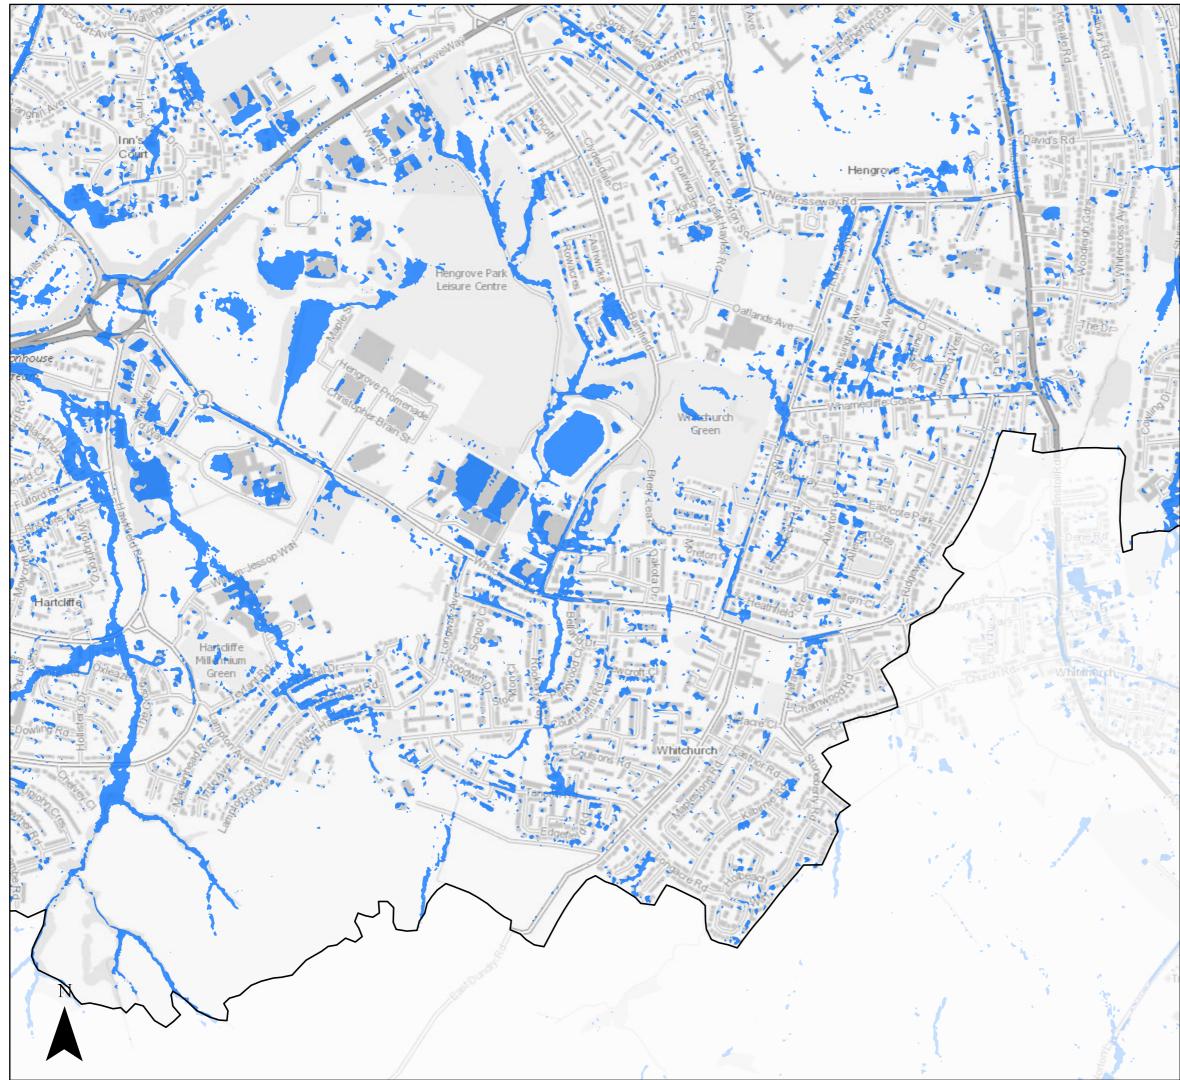

### Surface Water Flood Risk

2115 100 year Return Period (inclusive of climate change)Bristol City Boundary

### Page 19 of 21