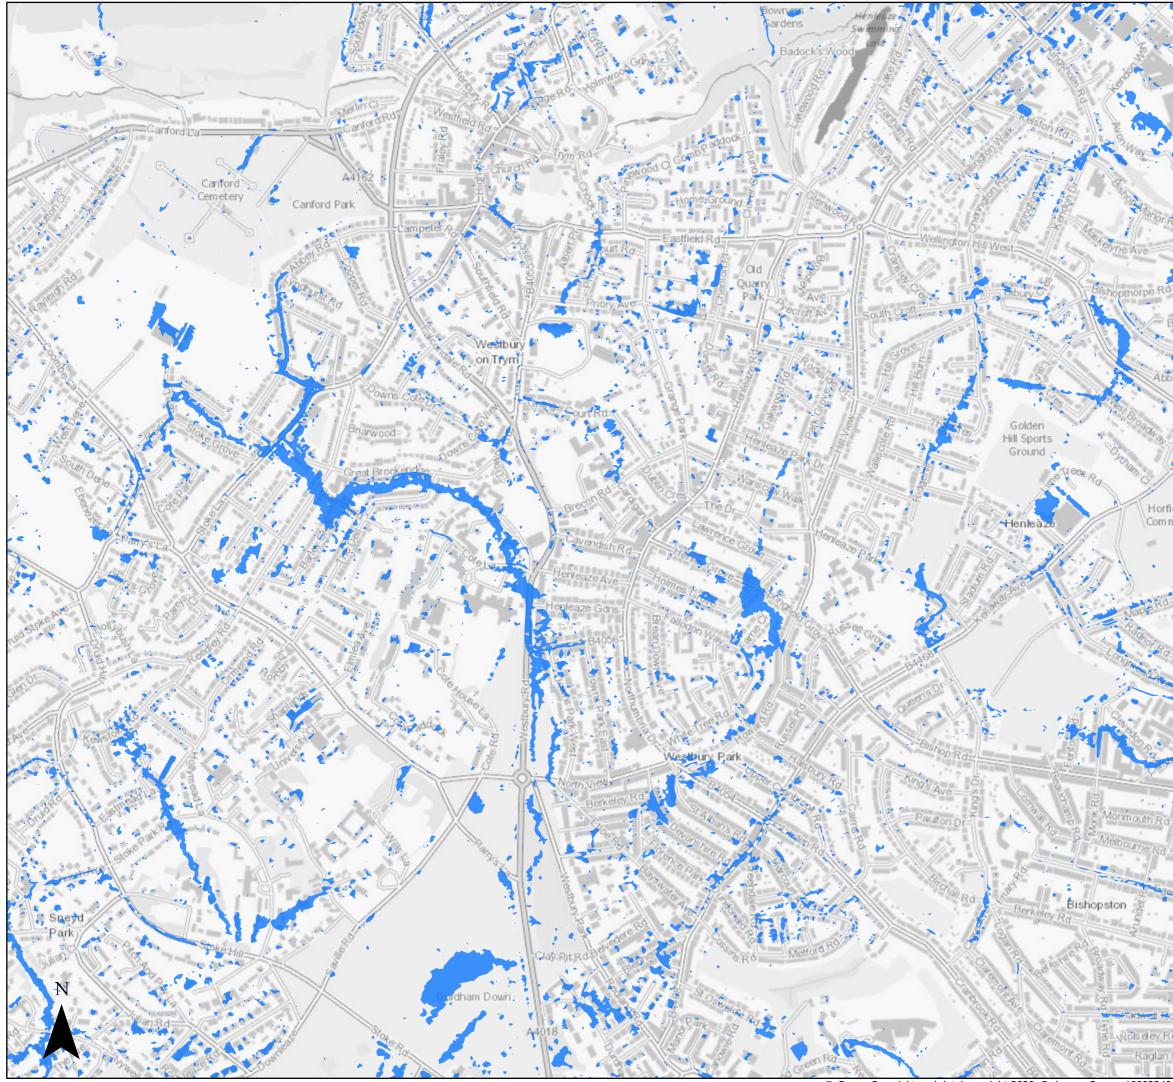

### Surface Water Flood Risk

2115 100 year Return Period (inclusive of climate change)Bristol City Boundary

### Page 9 of 21

<sup>©</sup> Crown Copyright and database right 2020. Ordnance Survey 100023406.