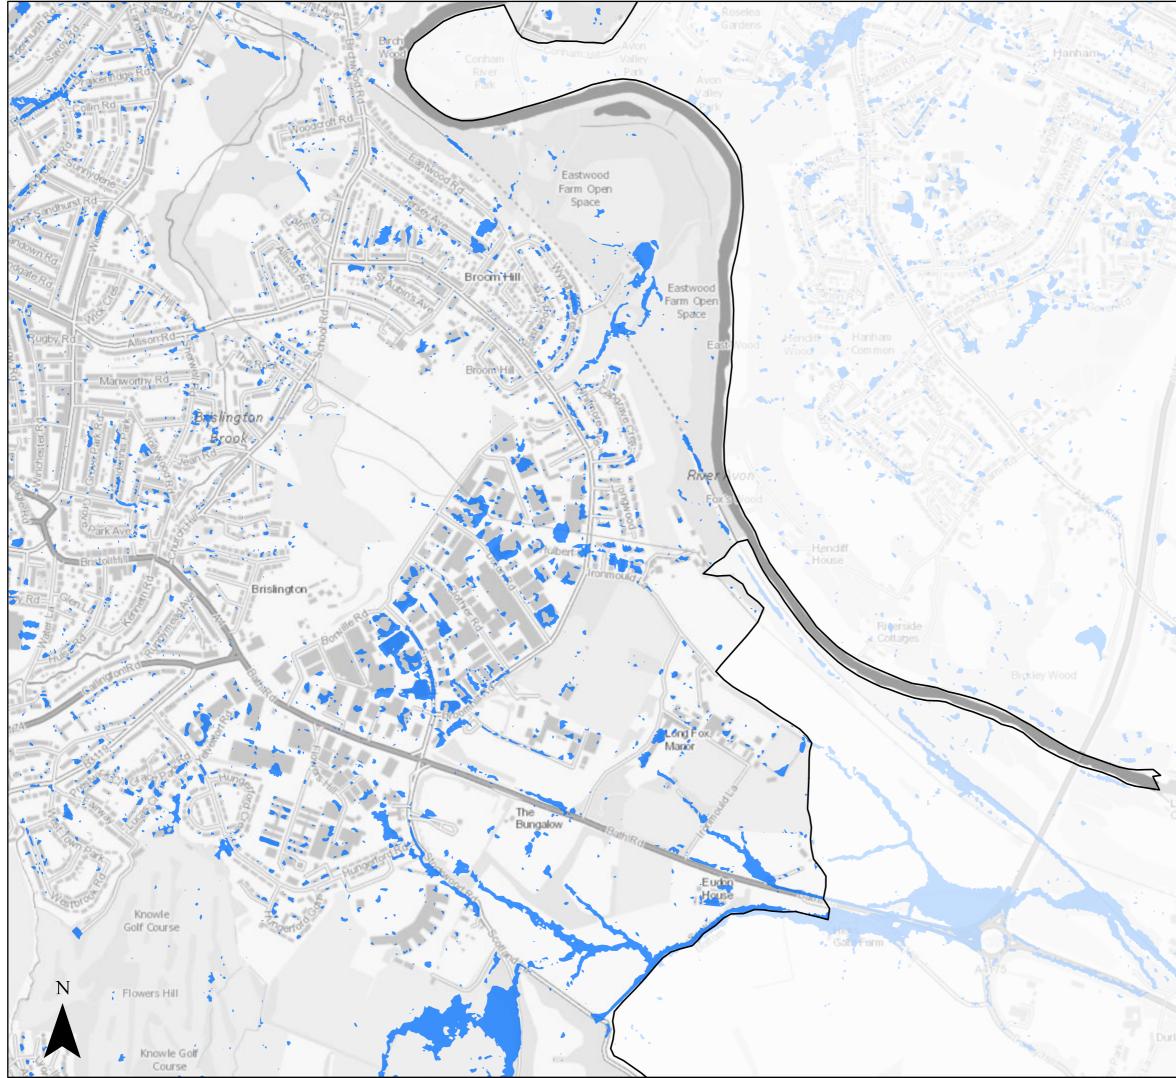

### Surface Water Flood Risk

2115 100 year Return Period (inclusive of climate change)Bristol City Boundary

### Page 16 of 21