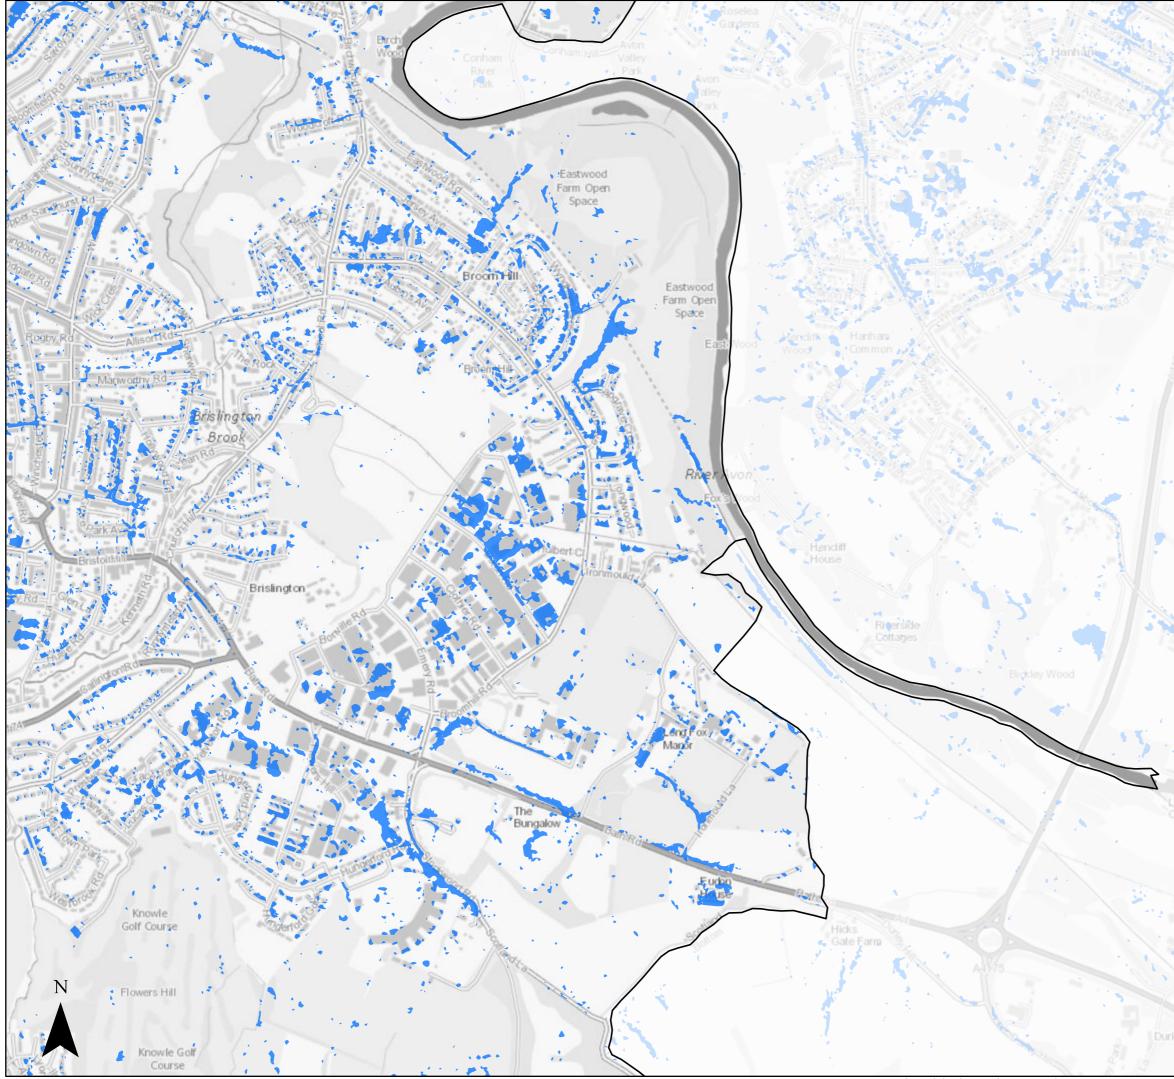

#### Surface Water Flood Risk

Present Day 1000 year Return PeriodBristol City Boundary

### Page 17 of 21