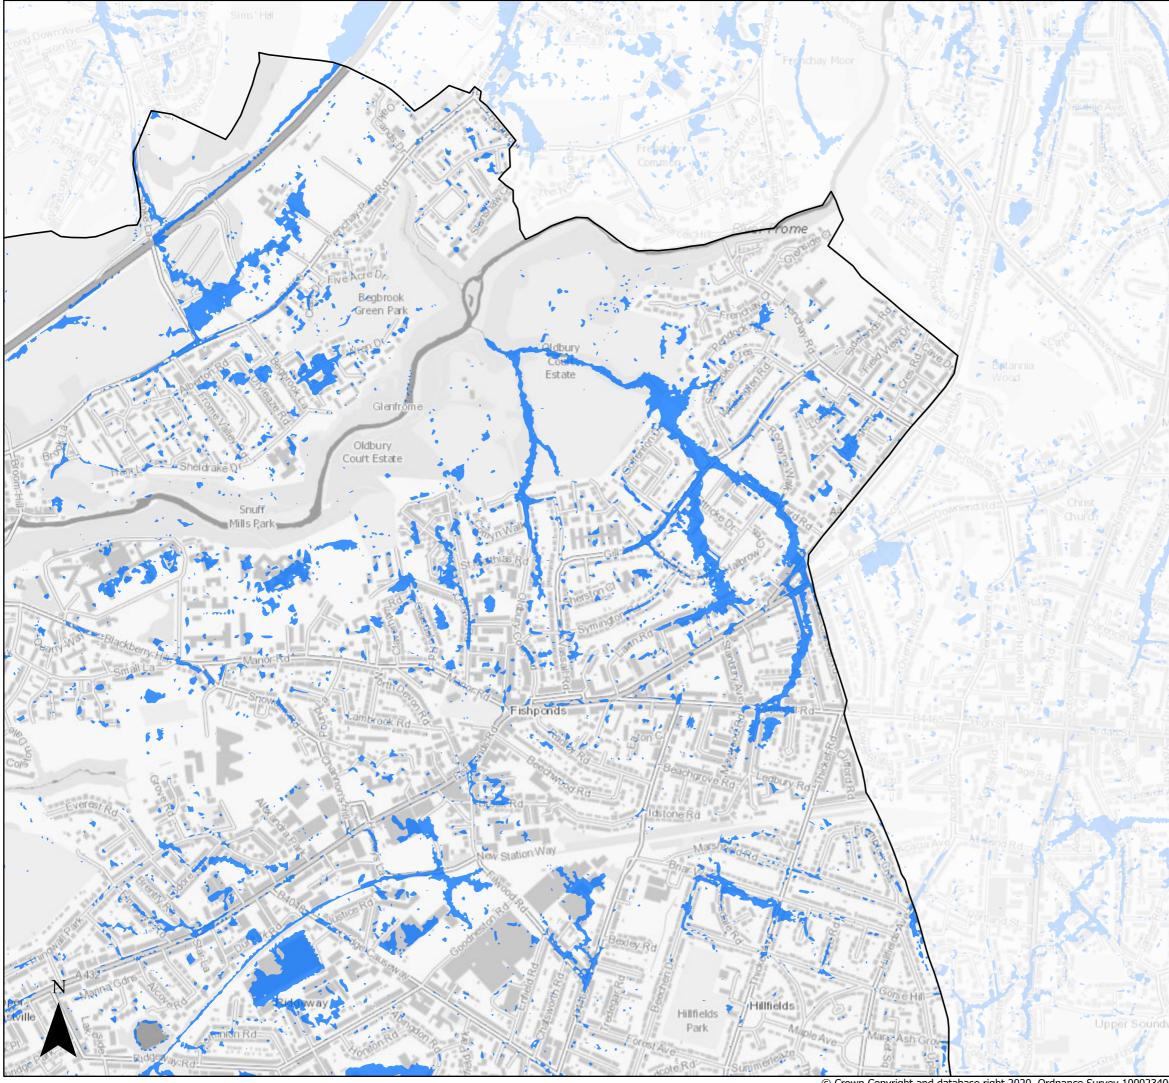

#### Surface Water Flood Risk

Present Day 1000 year Return PeriodBristol City Boundary

### Page 8 of 21