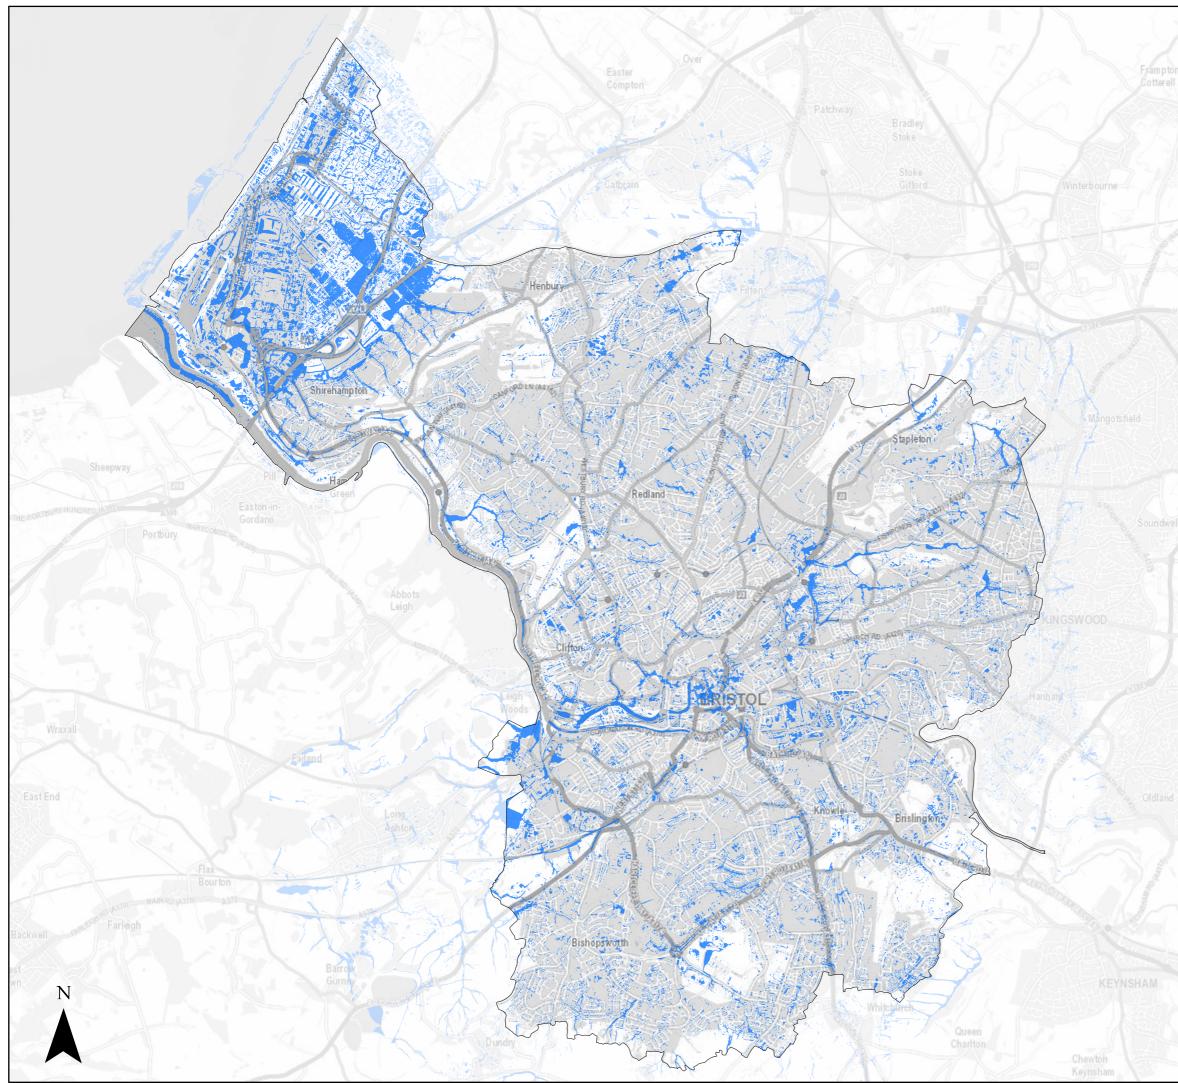

#### Surface Water Flood Risk

Present Day 1000 year Return PeriodBristol City Boundary

Page 1 of 21

<sup>©</sup> Crown Copyright and database right 2020. Ordnance Survey 100023406.