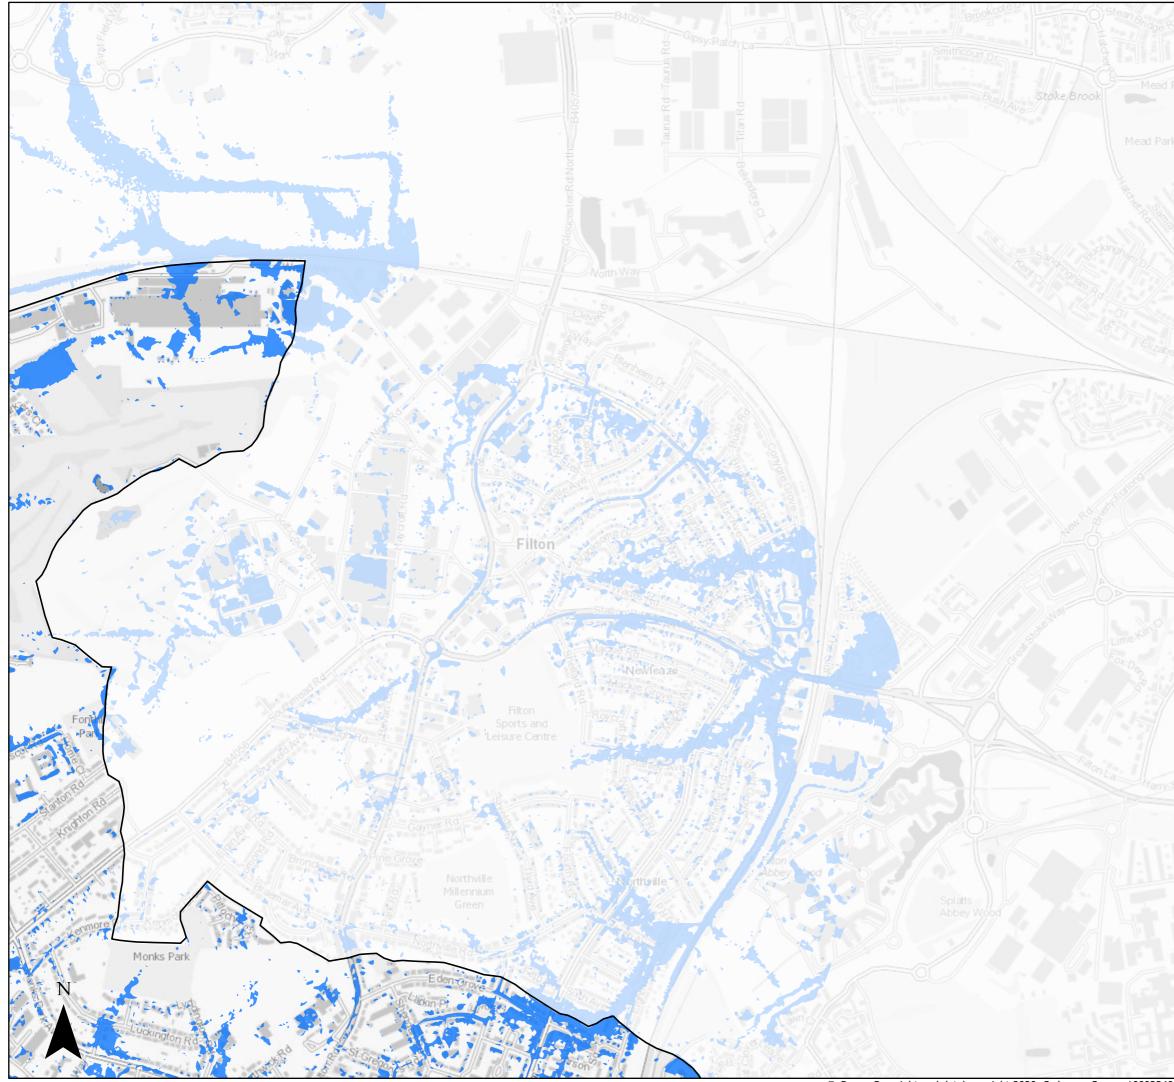

#### Surface Water Flood Risk

Present Day 1000 year Return PeriodBristol City Boundary

### Page 6 of 21

© Crown Copyright and database right 2020. Ordnance Survey 100023406.