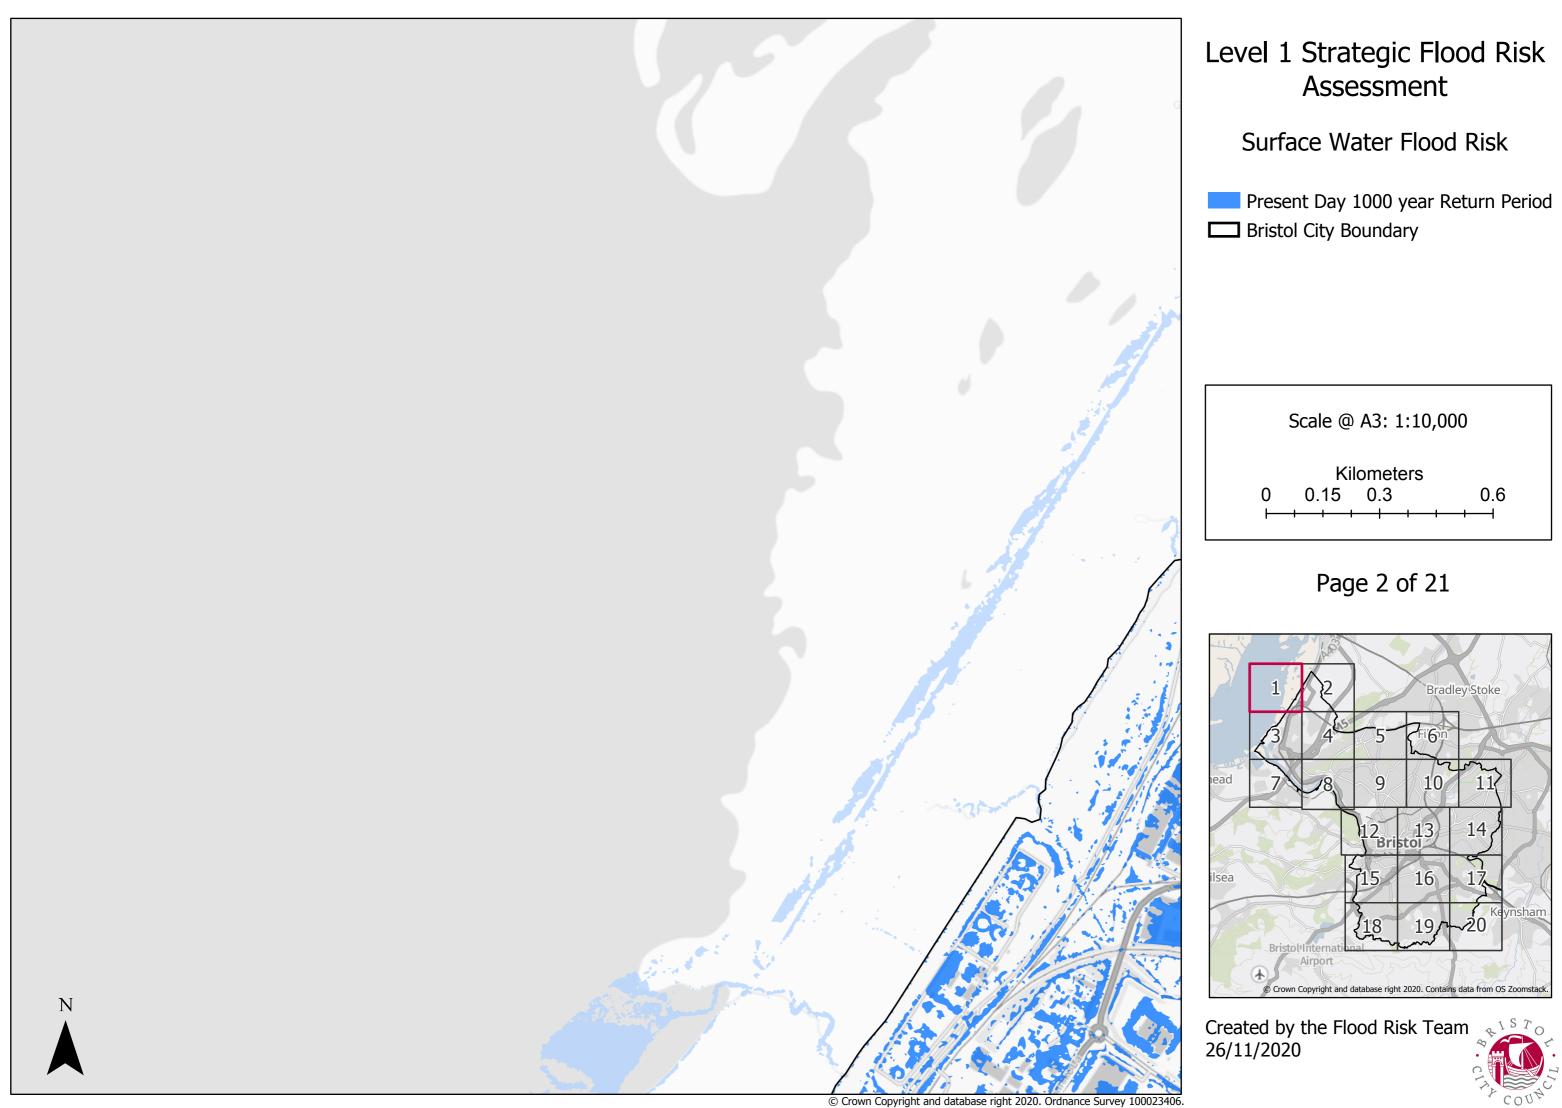

#### Surface Water Flood Risk

Present Day 1000 year Return PeriodBristol City Boundary