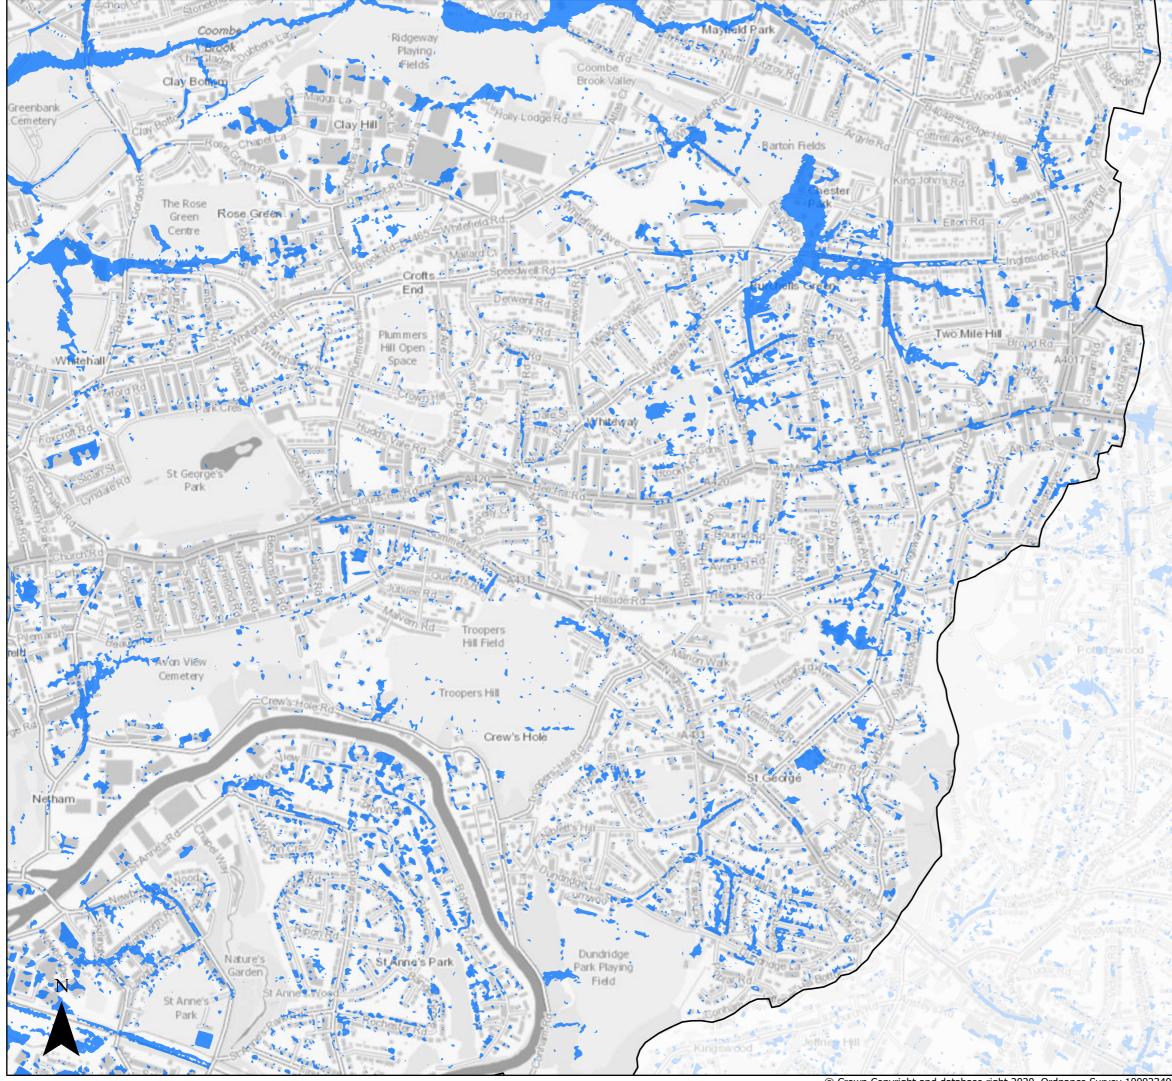

#### Surface Water Flood Risk

Present Day 1000 year Return Period Bristol City Boundary

#### Page 13 of 21

#### Created by the Flood Risk Team $\sqrt{ST}$ 26/11/2020