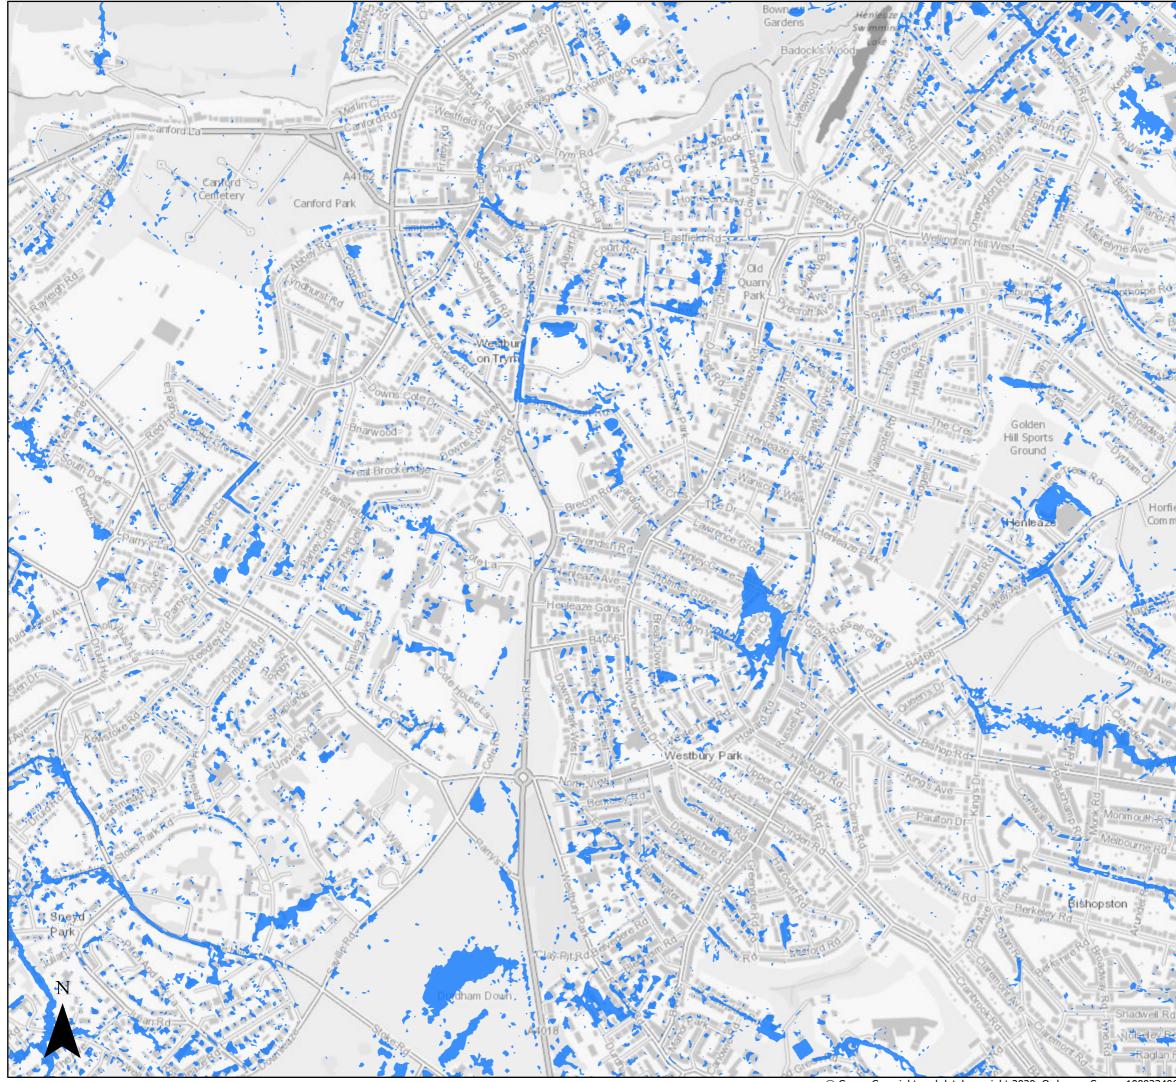

#### Surface Water Flood Risk

Present Day 1000 year Return PeriodBristol City Boundary

#### Page 7 of 21