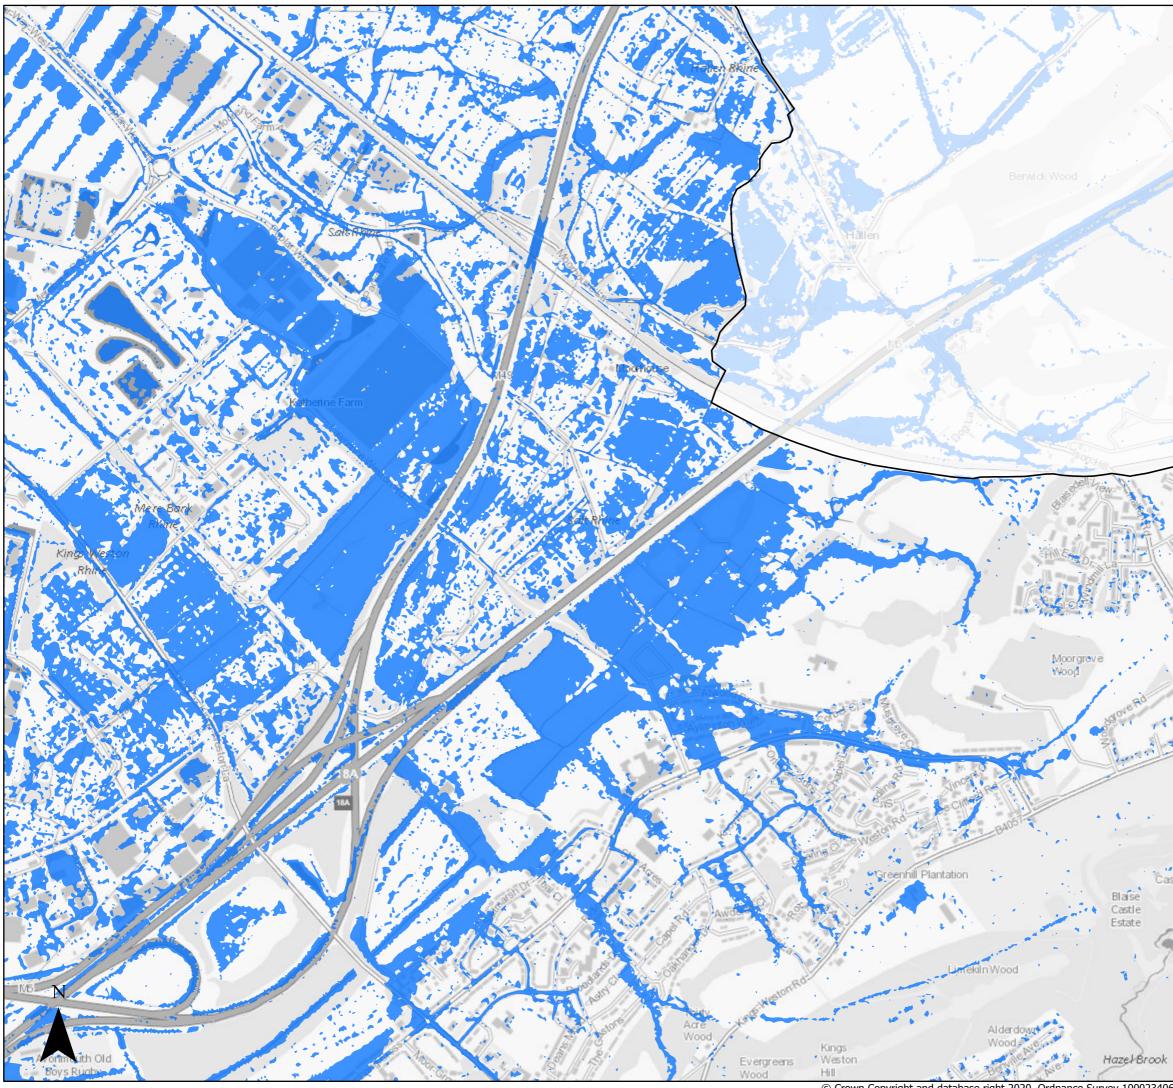

#### Surface Water Flood Risk

Present Day 1000 year Return Period Bristol City Boundary

#### Page 5 of 21

© Crown Copyright and database right 2020. Ordnance Survey 100023406.