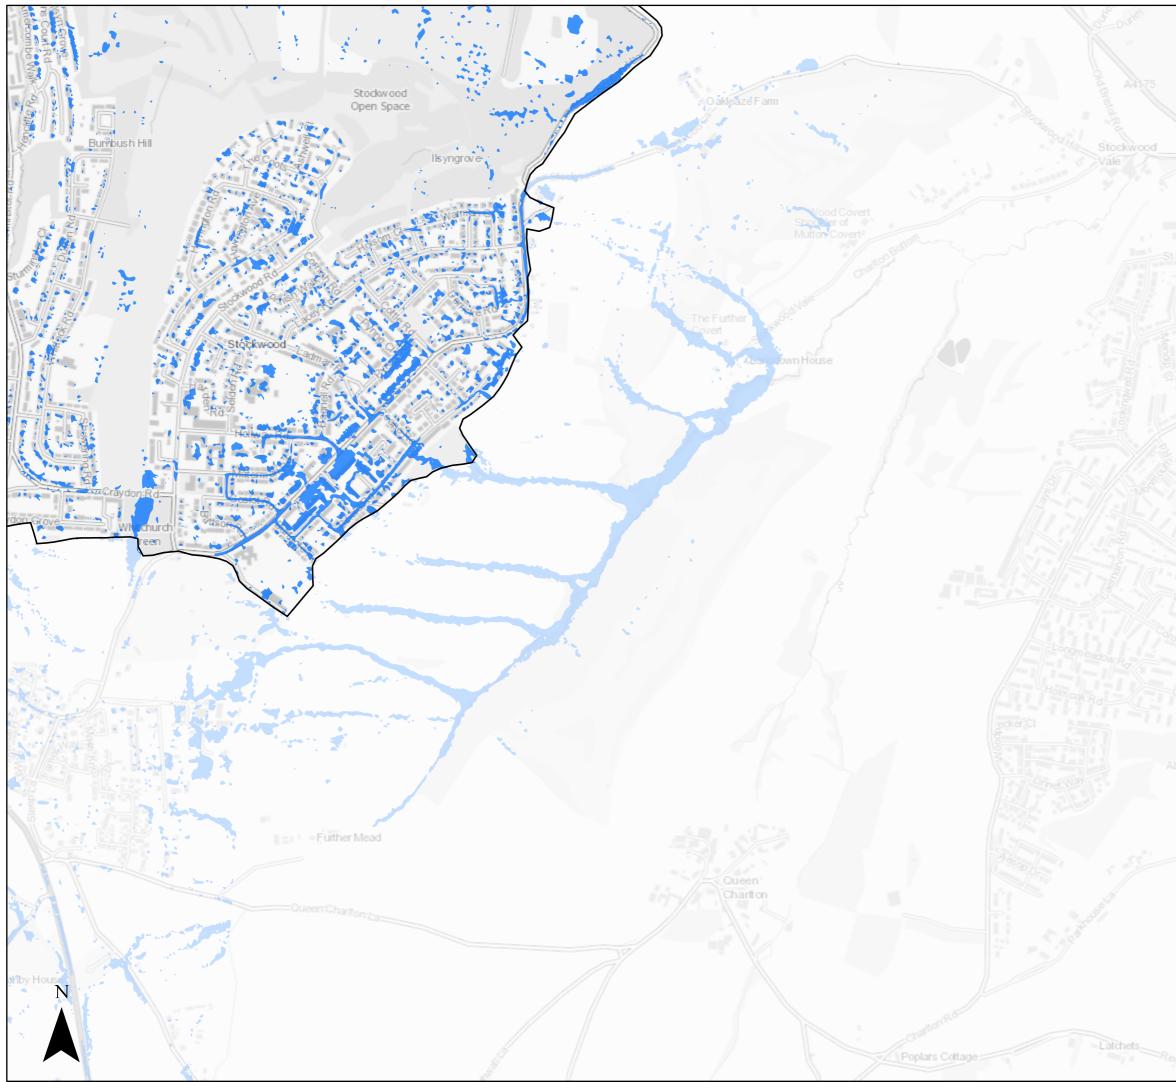

#### Surface Water Flood Risk

Present Day 1000 year Return PeriodBristol City Boundary

### Page 11 of 21

© Crown Copyright and database right 2020. Ordnance Survey 100023406.