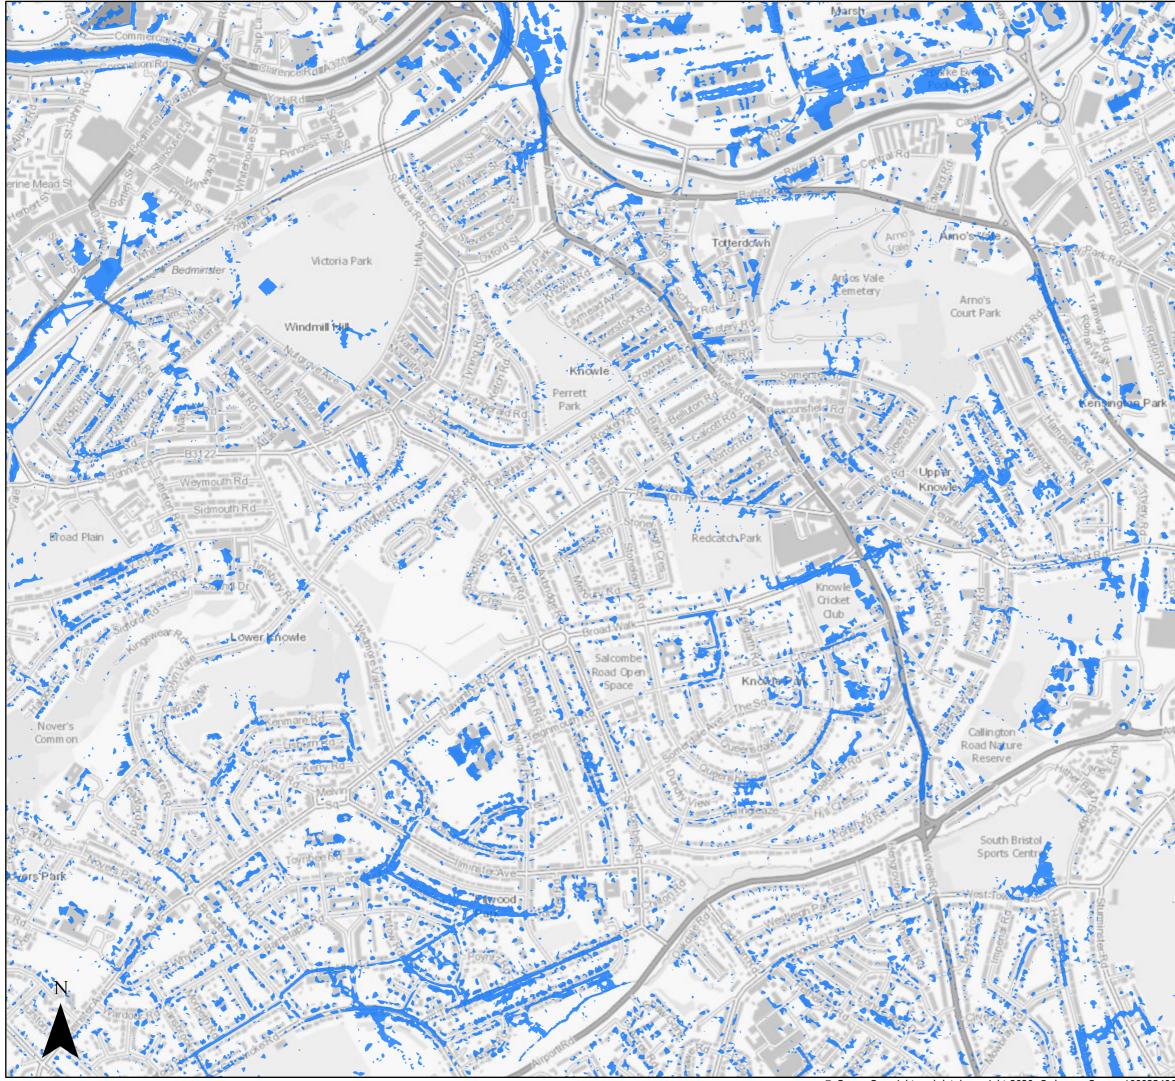

#### Surface Water Flood Risk

Present Day 1000 year Return PeriodBristol City Boundary

#### Page 15 of 21

<sup>©</sup> Crown Copyright and database right 2020. Ordnance Survey 100023406.