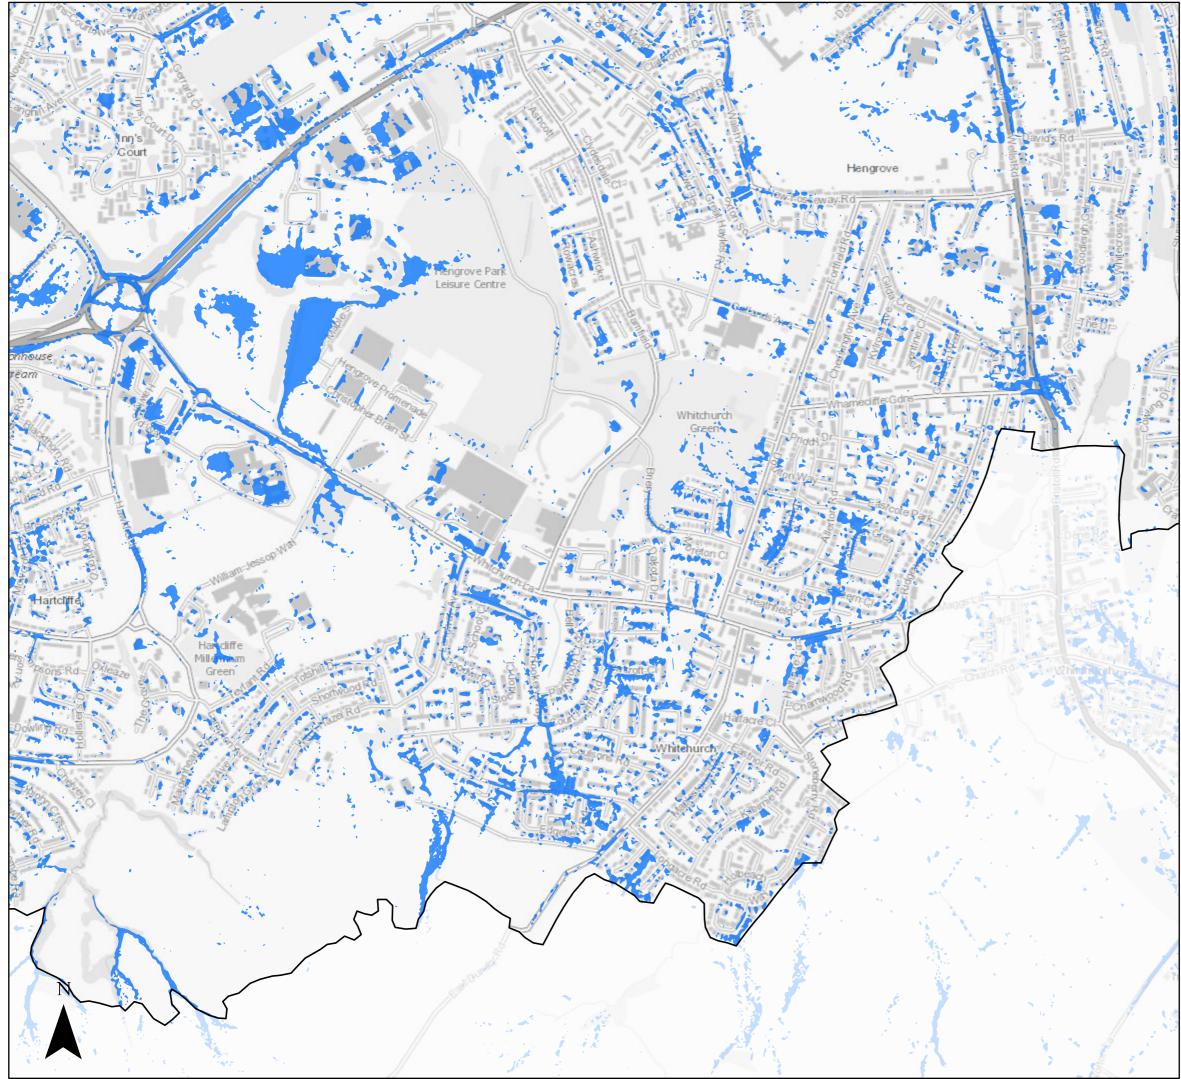

### Page 9 of 21

© Crown Copyright and database right 2020. Ordnance Survey 100023406.

#### Surface Water Flood Risk

Present Day 1000 year Return PeriodBristol City Boundary

#### Page 10 of 21

<sup>©</sup> Crown Copyright and database right 2020. Ordnance Survey 100023406.