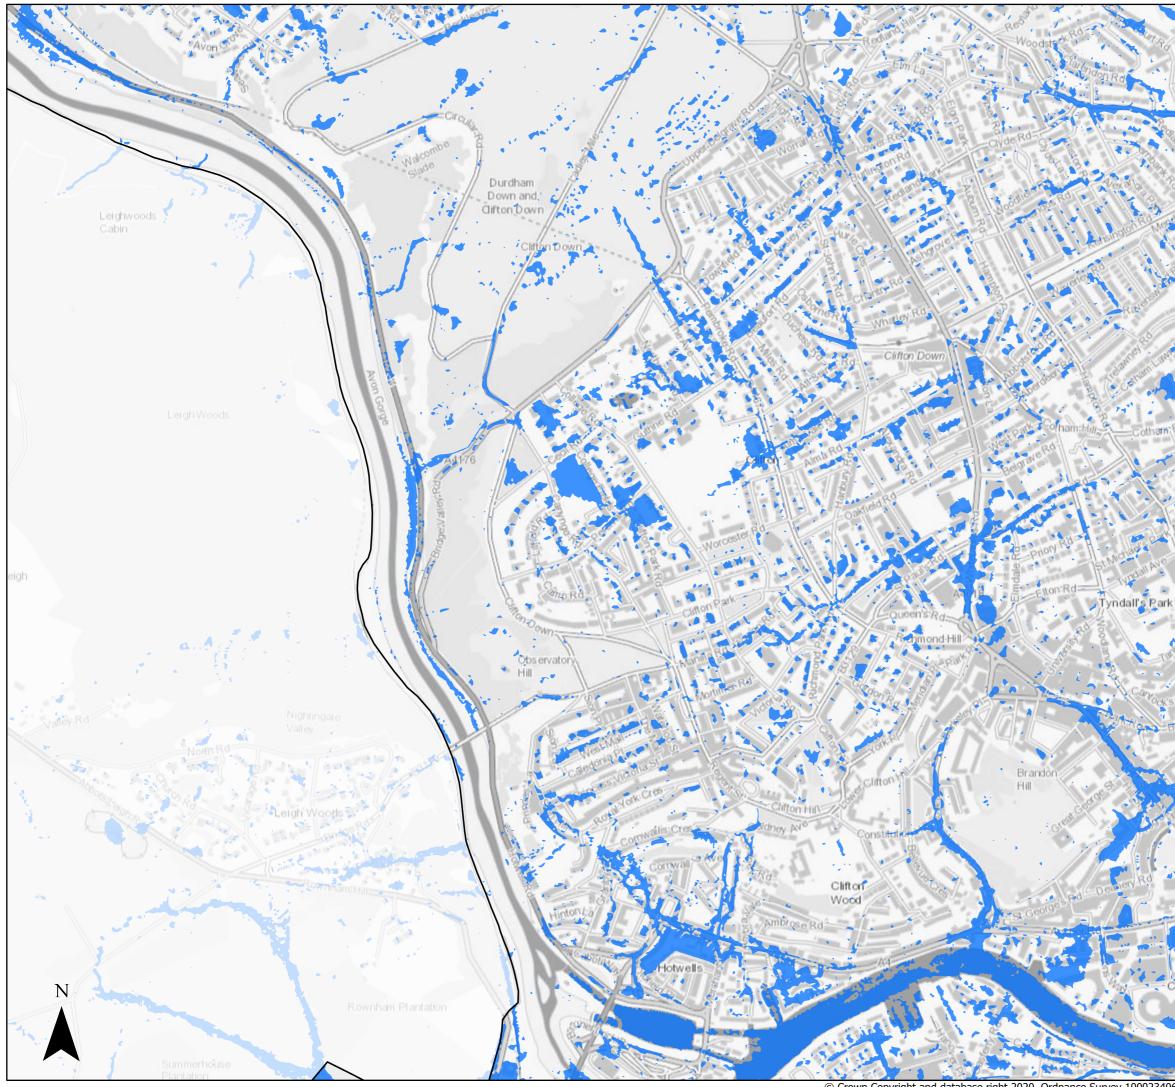

#### Surface Water Flood Risk

Present Day 1000 year Return PeriodBristol City Boundary

Page 1 of 21

<sup>©</sup> Crown Copyright and database right 2020. Ordnance Survey 100023406.