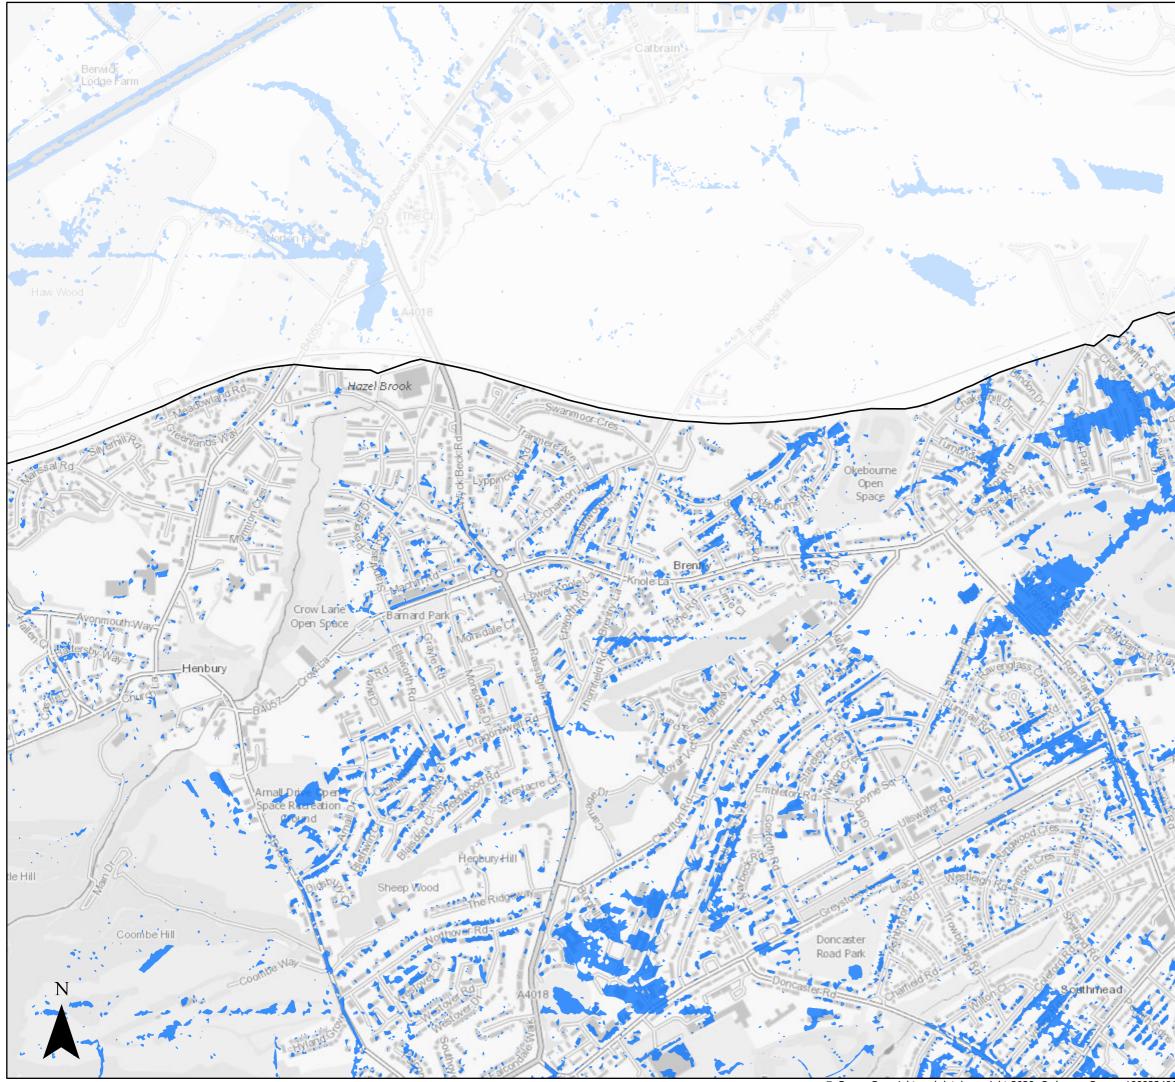

#### Surface Water Flood Risk

Present Day 1000 year Return PeriodBristol City Boundary

### Page 6 of 21

© Crown Copyright and database right 2020. Ordnance Survey 100023406.