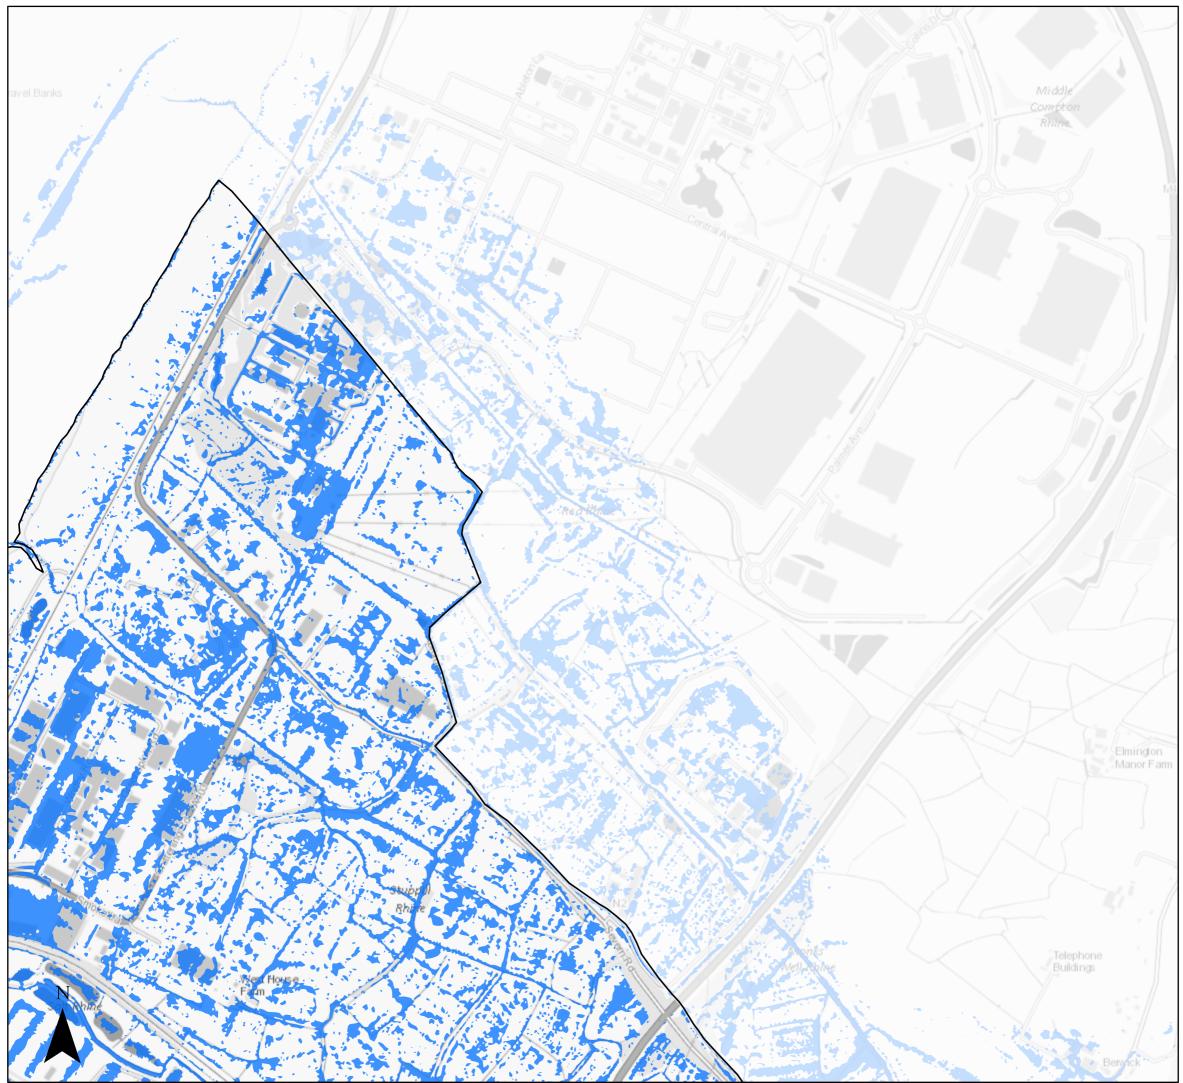

#### Surface Water Flood Risk

Present Day 1000 year Return PeriodBristol City Boundary

### Page 3 of 21

<sup>©</sup> Crown Copyright and database right 2020. Ordnance Survey 100023406.