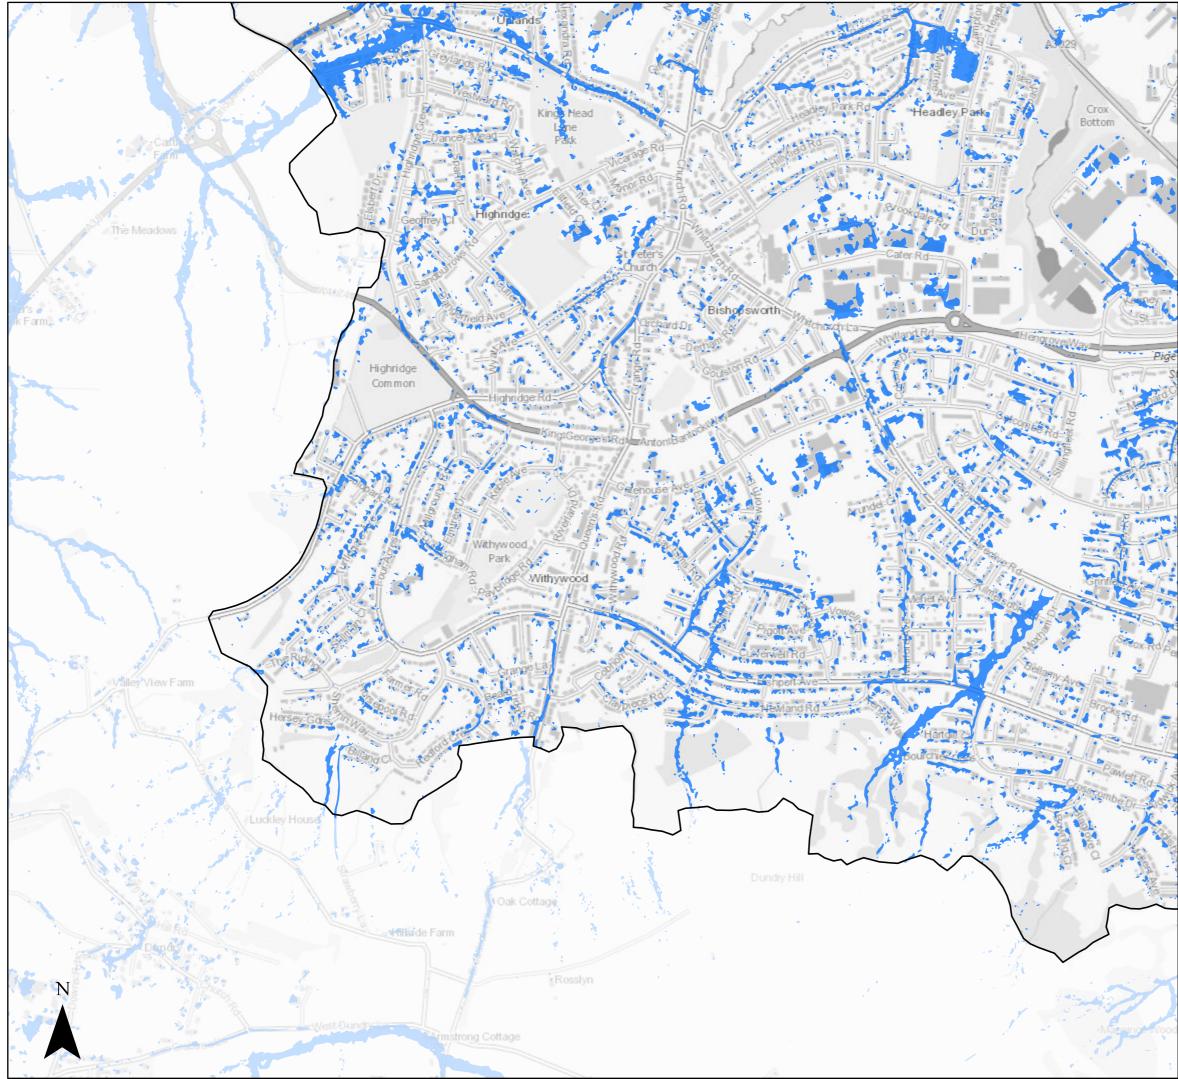

#### Surface Water Flood Risk

Present Day 1000 year Return PeriodBristol City Boundary

### Page 18 of 21

© Crown Copyright and database right 2020. Ordnance Survey 100023406.