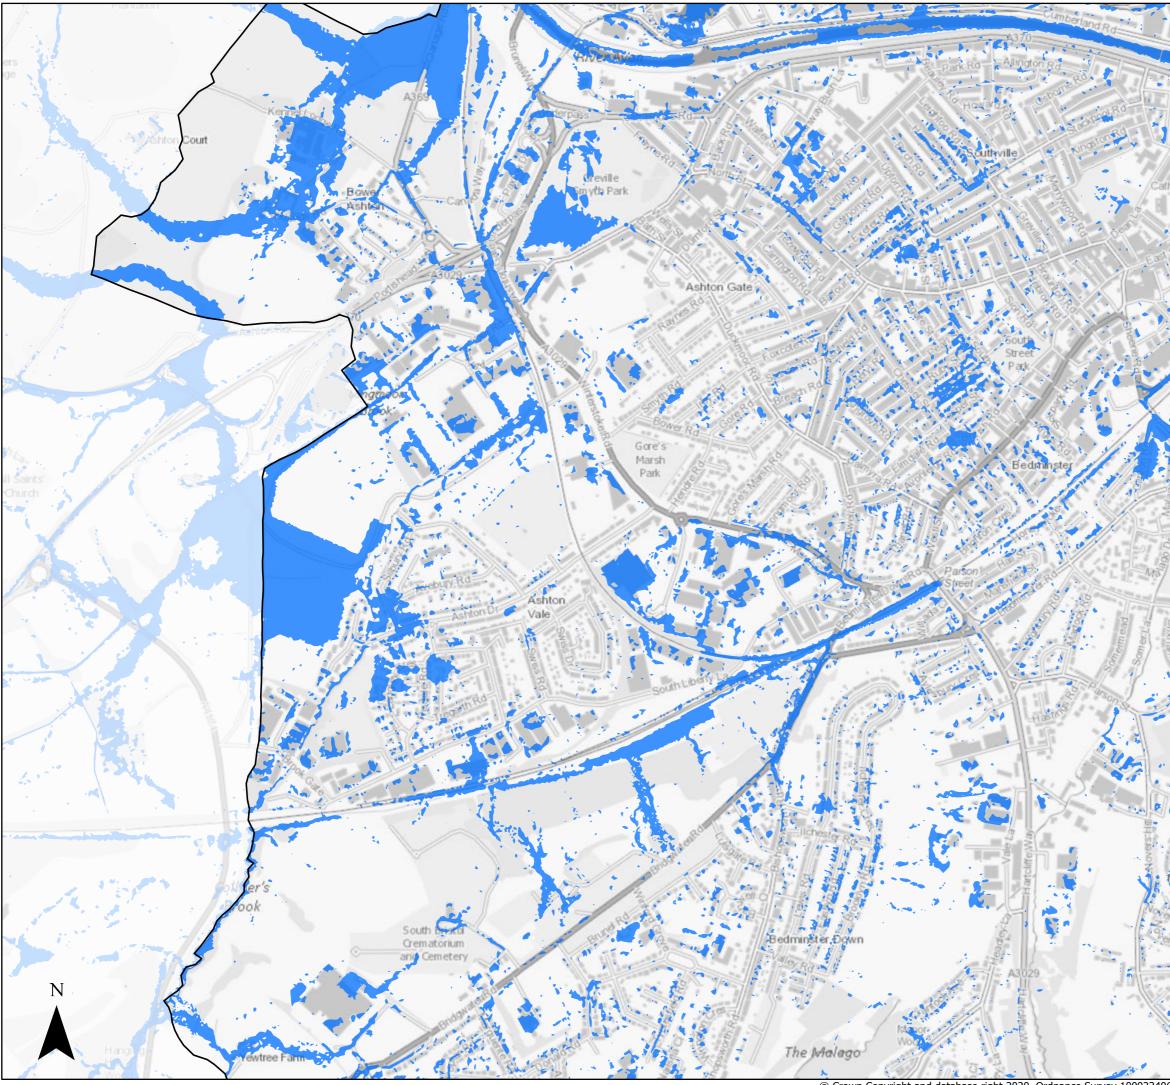

#### Surface Water Flood Risk

Present Day 1000 year Return Period Bristol City Boundary

### Page 14 of 21