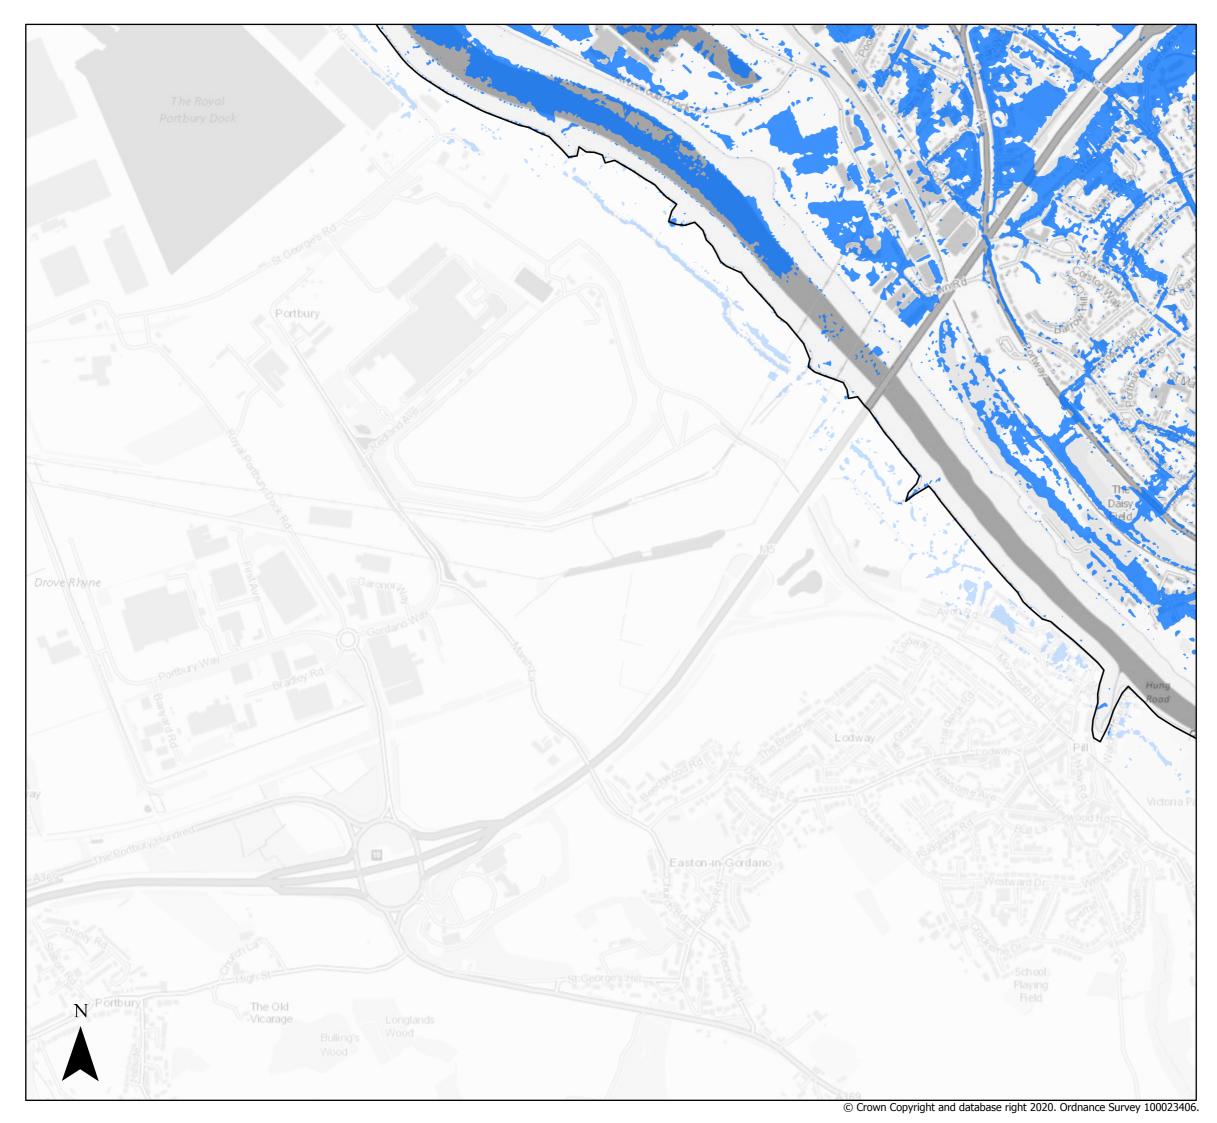

#### Surface Water Flood Risk

Present Day 1000 year Return PeriodBristol City Boundary

#### Page 7 of 21