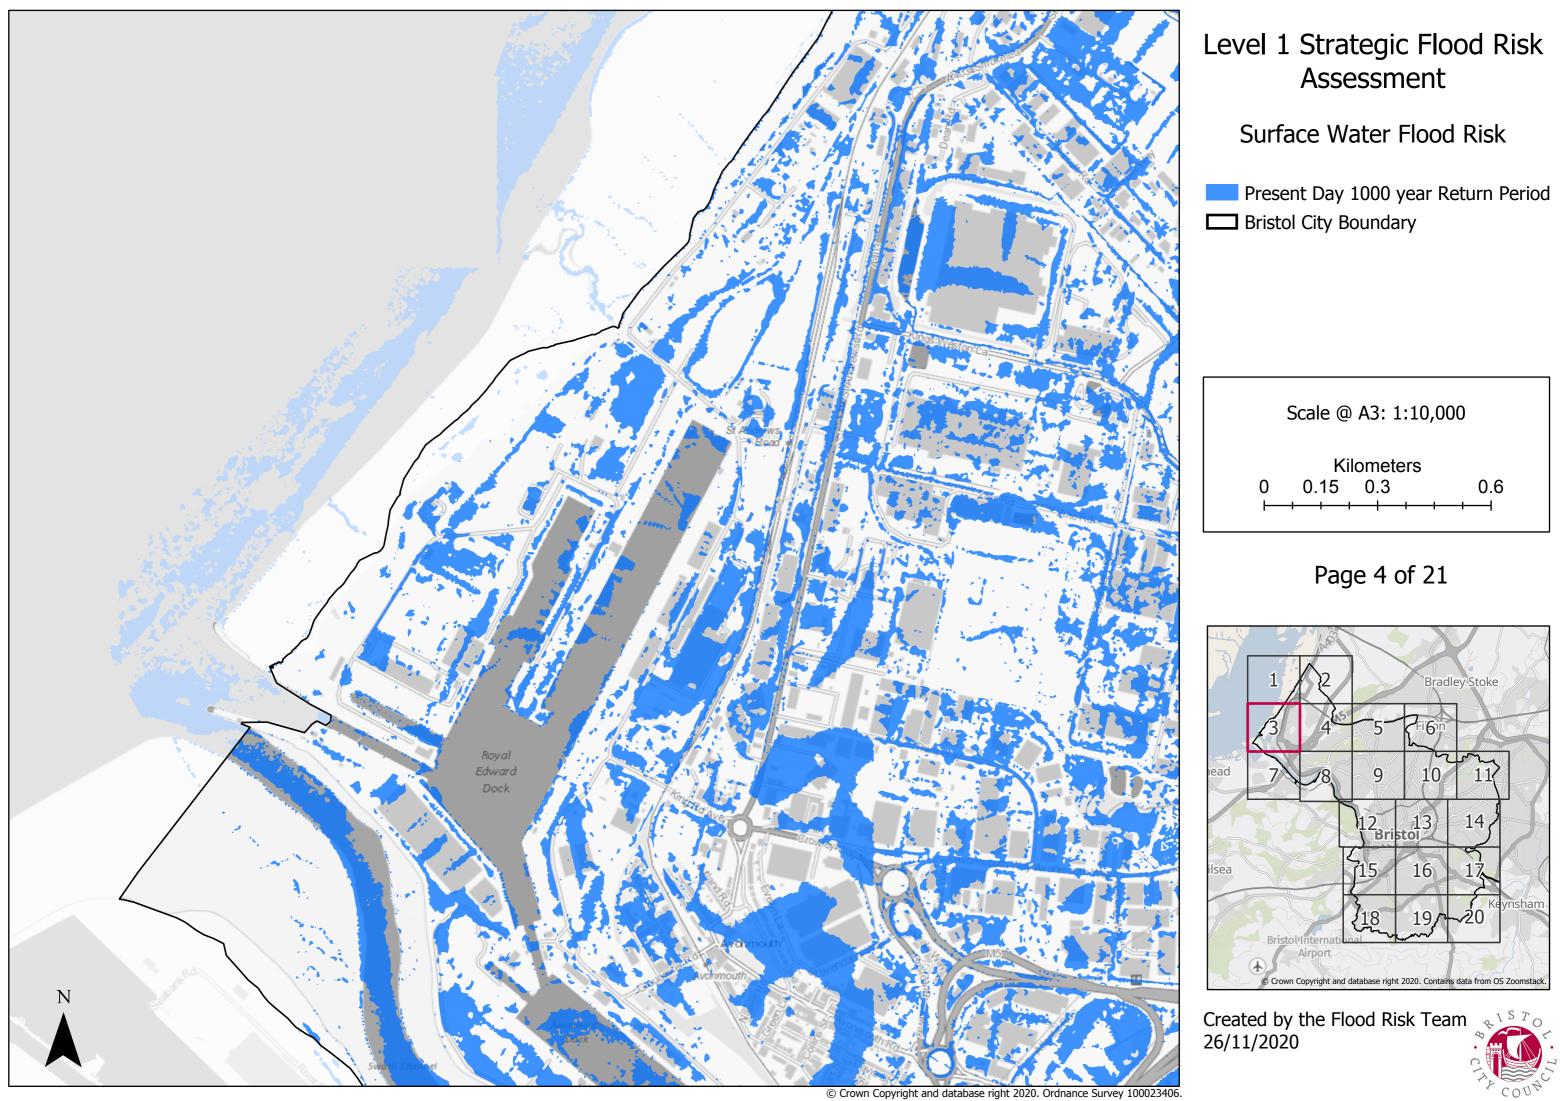

#### Surface Water Flood Risk

Present Day 1000 year Return Period Bristol City Boundary

#### Page 5 of 21

© Crown Copyright and database right 2020. Ordnance Survey 100023406.