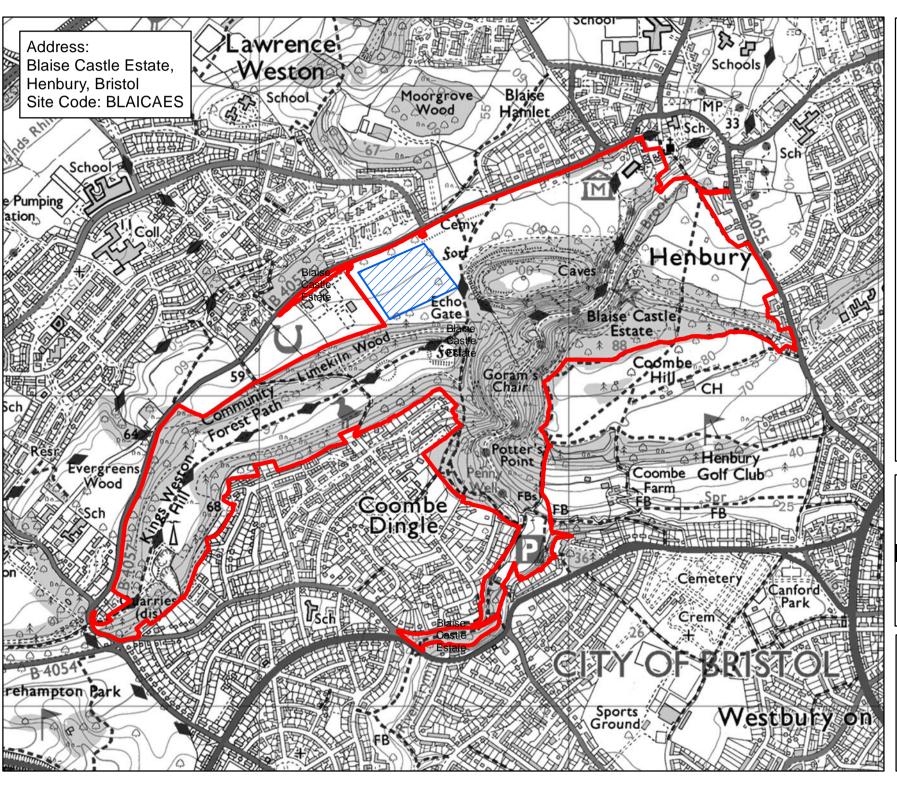

## **Bristol City Council**

**Bristol Parks** Neighbourhoods

**Bvelaws: Model Aircraft Flying** 

Designated Areas.

**Blaise Castle Estate** 

## Legend

Site Boundary

Model Aircraft Flying
Designated Area

The provision of information by Bristol City Council does not imply a right to reproduce or commercially exploit such information without the Council's express prior written permission. Reproduction or commercial exploitation of information provided by the Council without its express permission may be an infringement of