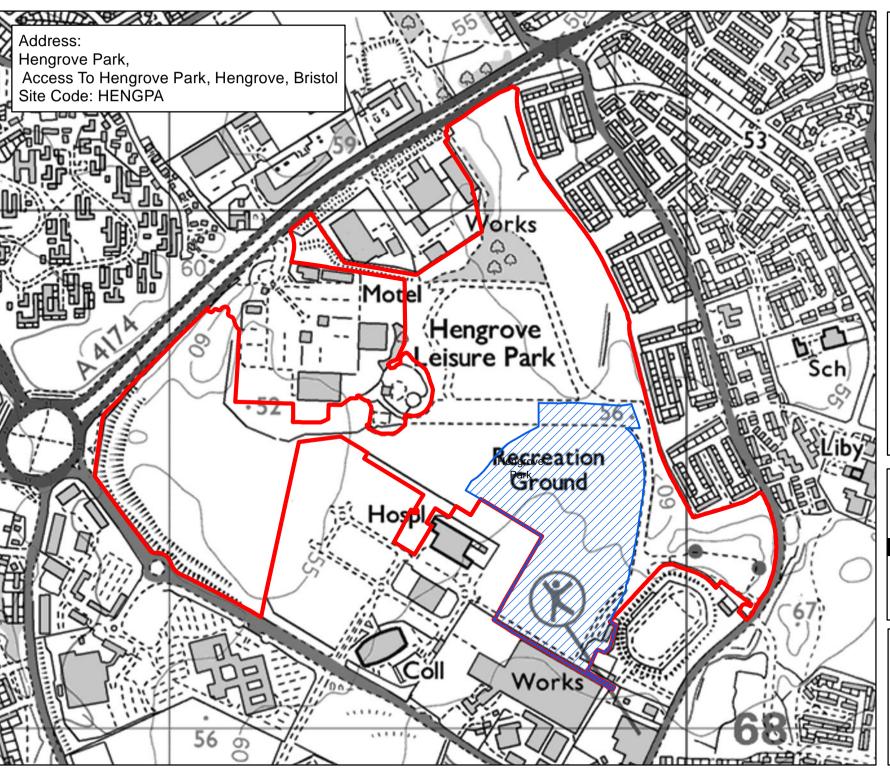

## **Bristol City Council**

**Bristol Parks** Neighbourhoods

**Byelaws: Model Aircraft Flying** 

Designated Areas.

**Hengrove Park** 

## Legend

Site Boundary

Model Aircraft Flying
Designated Area

The provision of information by Bristol City Council does not imply a right to reproduce or commercially exploit such information without the Council's express prior written permission. Reproduction or commercial exploitation of information provided by the Council without its express permission may be an infringement of