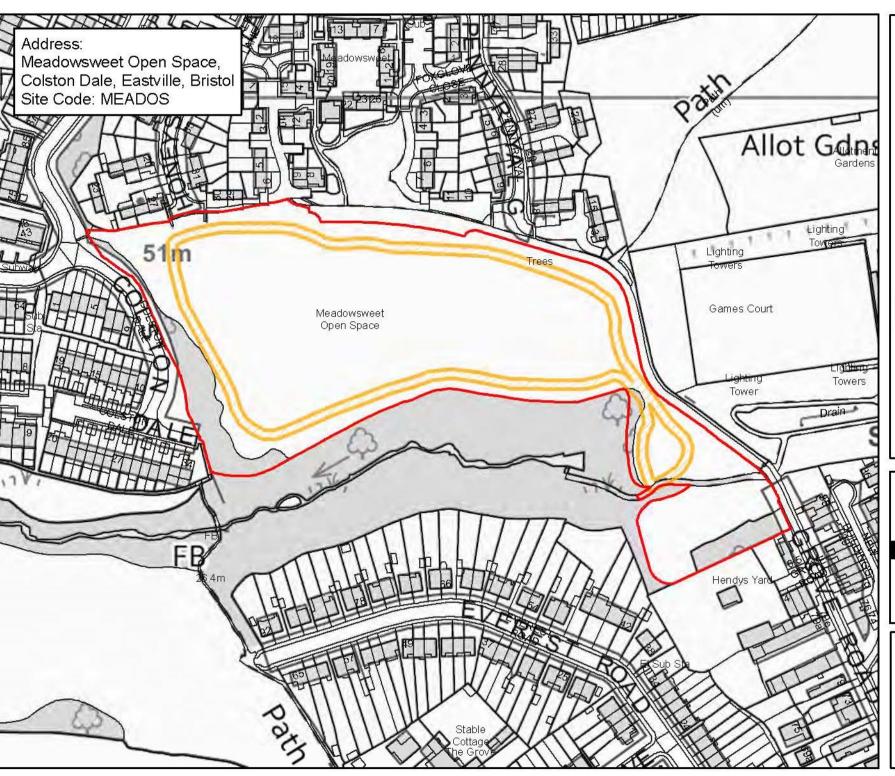

## **Bristol City Council**

Bristol Parks Neighbourhoods

Byelaws: Designated Areas for Horse Riding

Meadowsweet Open Space

### Legend

Designated Horse Riding Route

The provision of information by Bristol City Council does not imply a right to reproduce or commercially exploit such information without the Councils express prior written permission. Reproduction or commercial exploitation of information provided by the Council without its express permission may be an infringement of

@ Blom Pictometry 2012

© Crown Copyright and database right 2015. Ordnance Survey 100023406.

## BRISTOL PARKS SERVICE

Scale: @A4 **1:2,060** Date: 16/01/2017