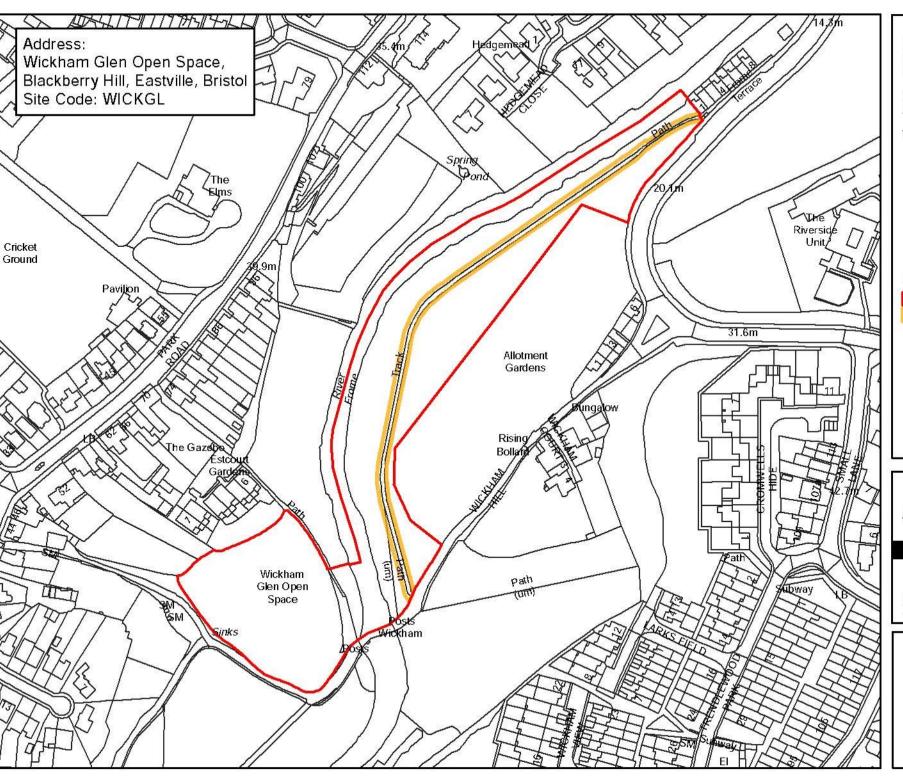

# Bristol City Council

Bristol Parks Neighbourhoods

Byelaws: Designated Areas for Horse Riding

Wickham Glen Open Space

### Legend

Designated Horse Riding Route

The provision of information by Bristol City Council does not imply a right to reproduce or commercially exploit such information without the Councils express prior written permission. Reproduction or commercial exploitation of information provided by the Council without its express permission may be an infringement of

@ Blom Pictometry 2012

© Crown Copyright and database right 2017. Ordnance Survey 100023406.

### BRISTOL PARKS SERVICE

Scale: @A4 1:2,170 Date: 23/01/2017