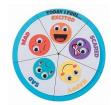

If I feel a bit worried, I will try to tell my mummy or my teacher that I am worried either by saying "I'm worried" or use my 'Today I feel...' card.

I will try to take deep breaths and fiddle with my Minecraft squishy when I walk into school.