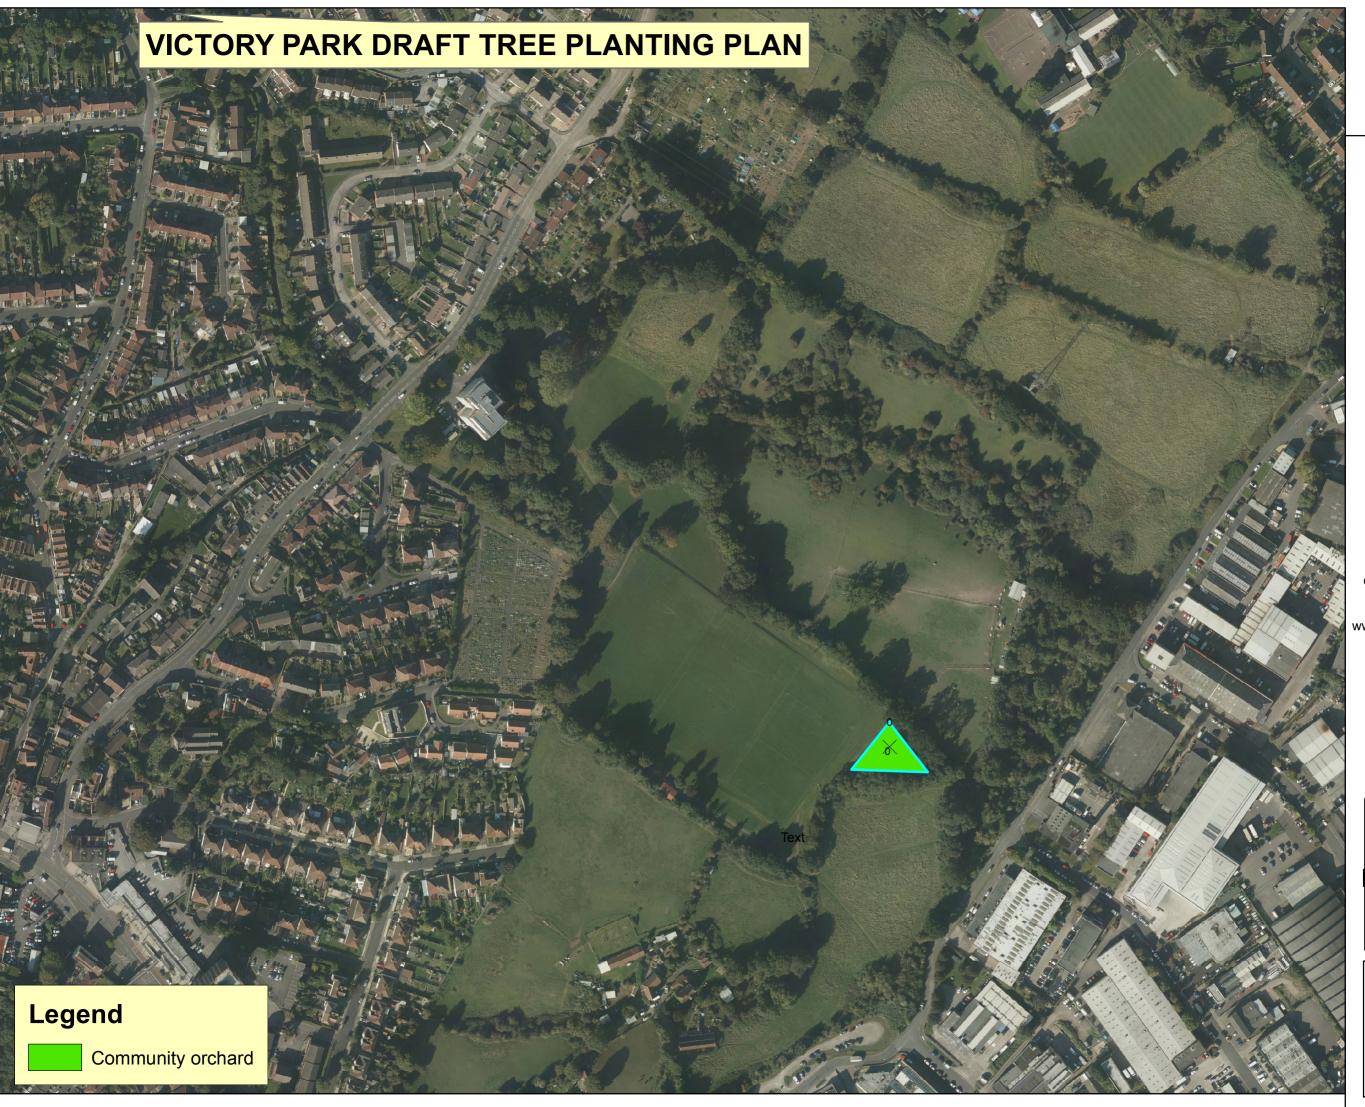

## PARKS & GREEN SPACES

Scale: @A3 1:2,500 Date: 21/02/2022

COMMUNITIES DIRECTORATE COMMUNITIES SERVICES

GIS & Asset Management Team, Bristol Parks Service Bower Ashton Depot, Kennel Lodge Rd, Bristol. bristolparks@bristol.gov.uk www.bristol.gov.uk/parks