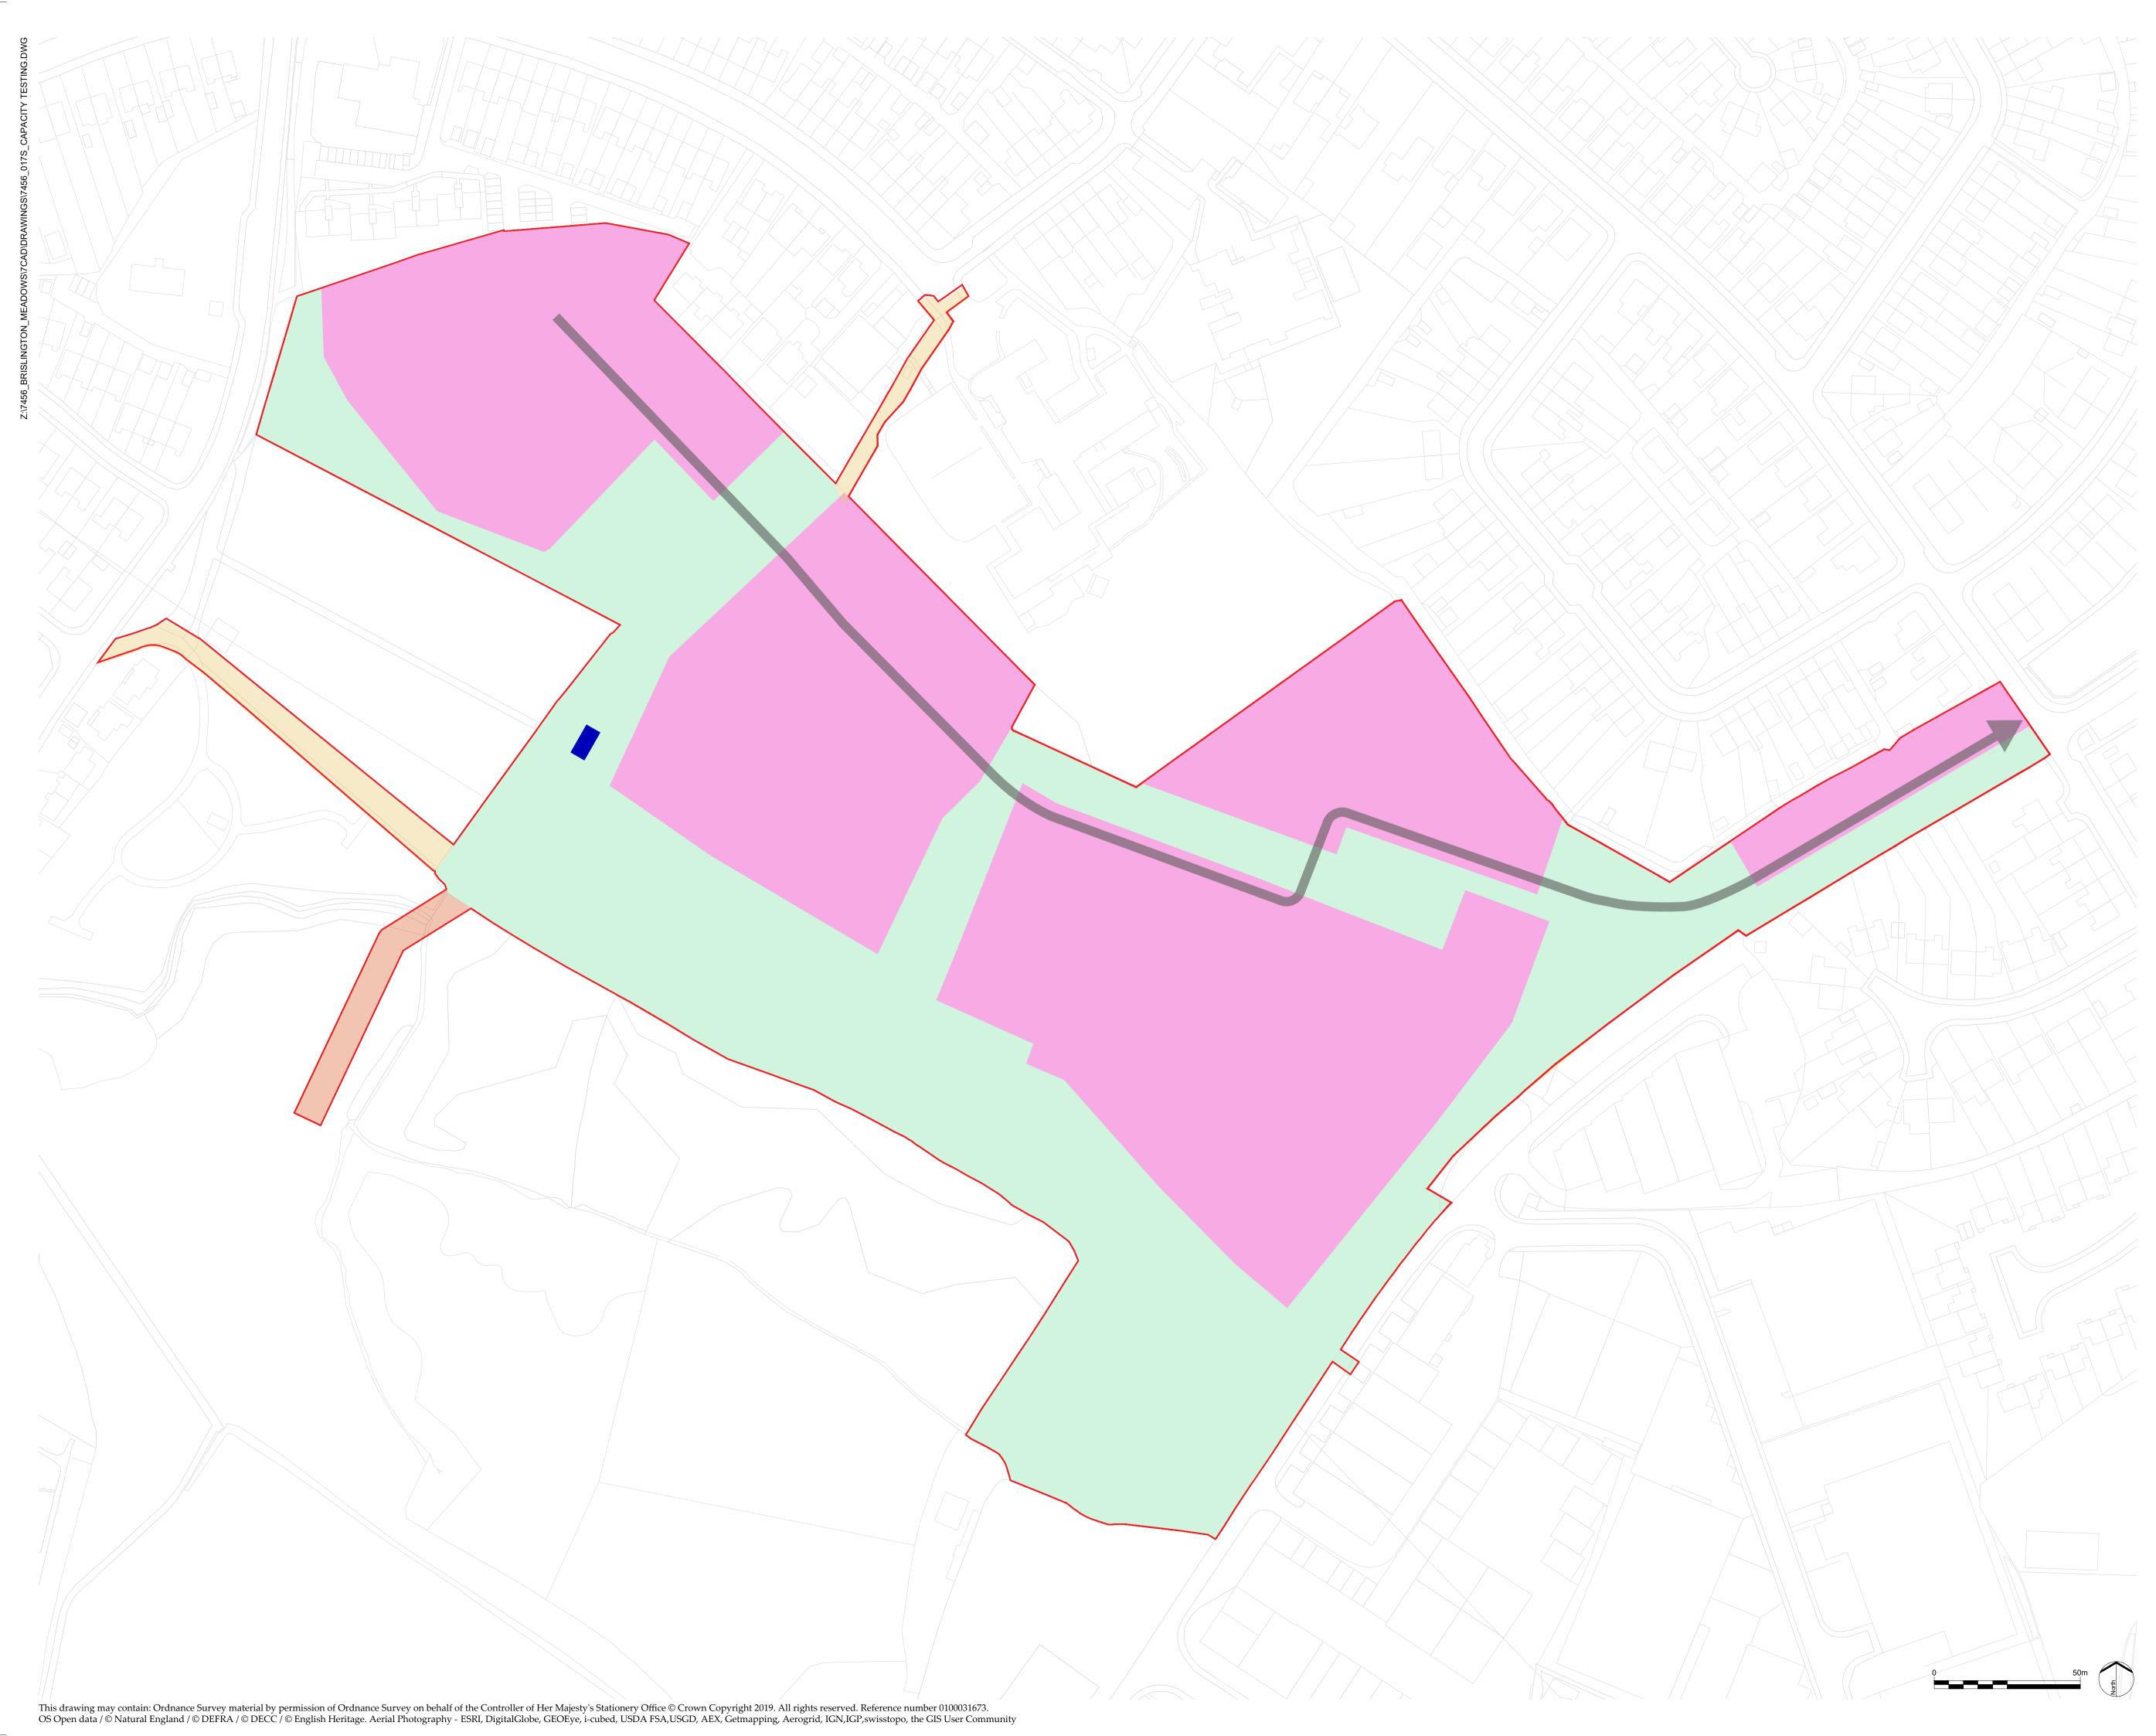

LEGEND

Application boundary (9.6ha / 23.7acres) Residential development (C3 class) - c 5.12 ha Pedestrian and cycle link

Indicative Primary Street

Open space (includes SuDS, public rights of way, ramp area play areas, new and existing trees and hedgerows) - c 4.48 ha

Underground sewer connection

Indicative location of pumping station

REV. DESCRIPTION PL1 APP. DATE 08 Apr