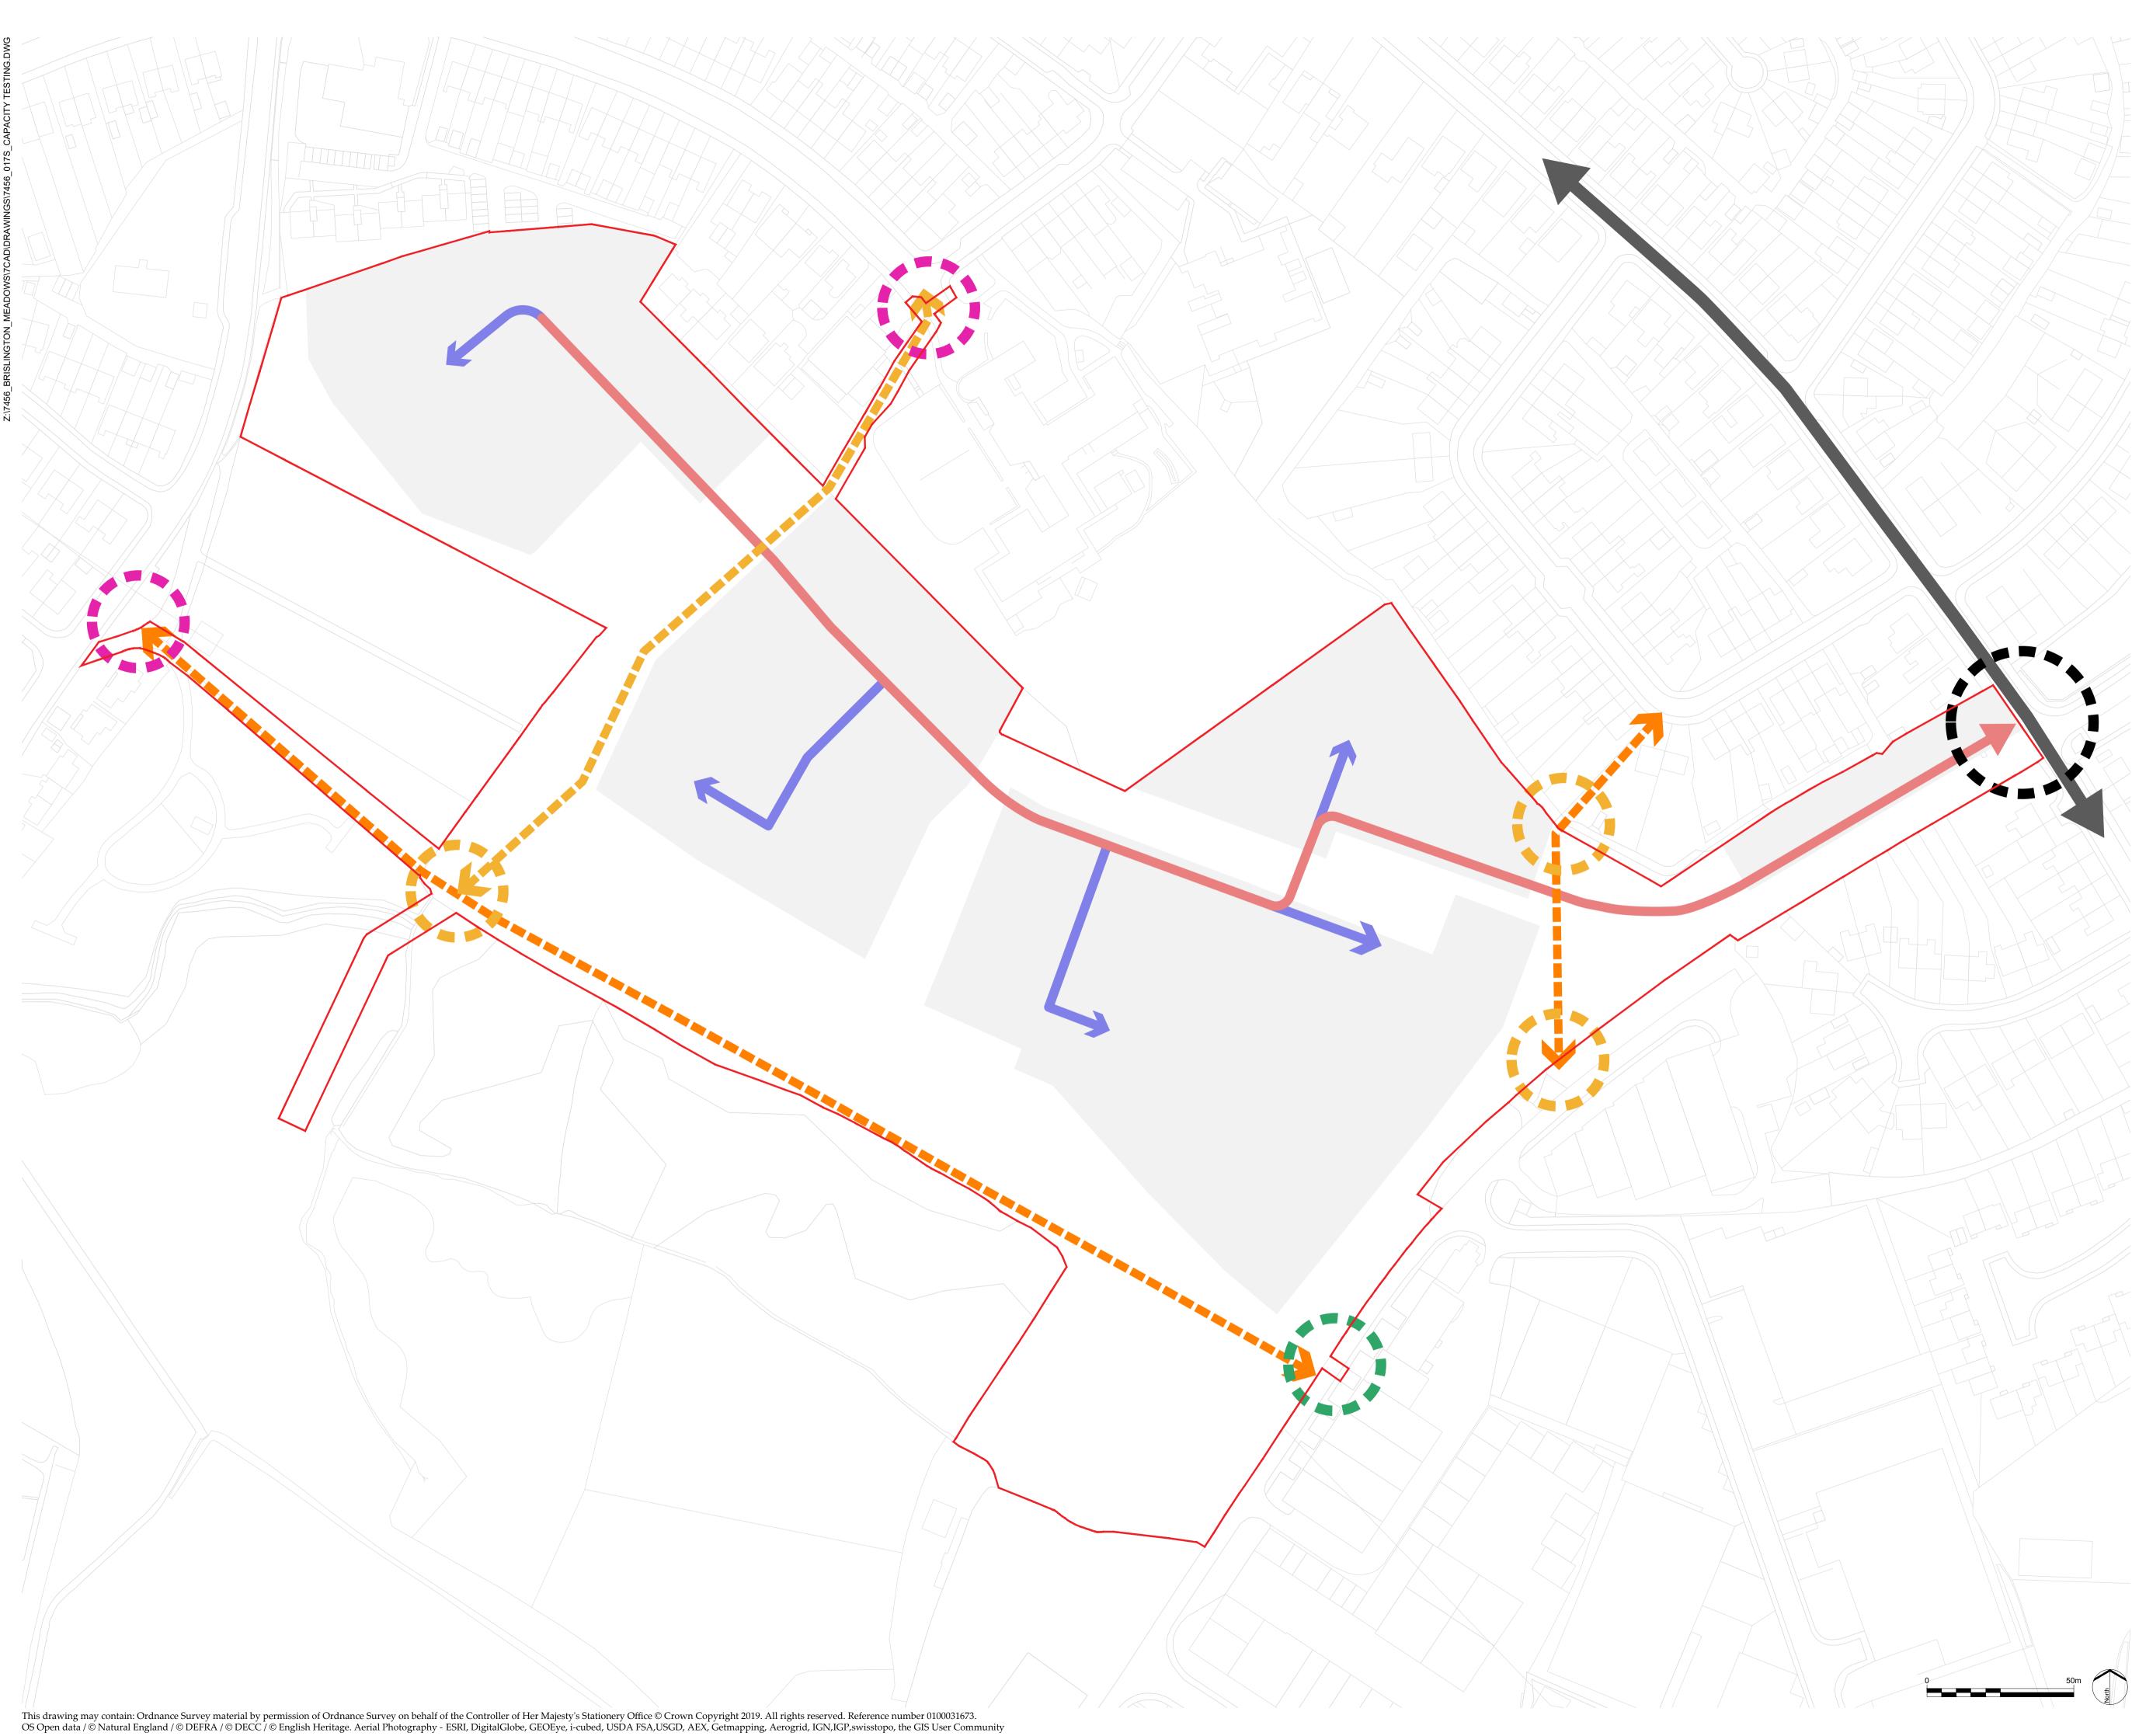

## LEGEND

 $\left(\begin{array}{c} \\ \end{array}\right)$ 

 $\bigcirc$ 

 $\bigcirc$ 

 $\bigcirc$ 

- Application boundary (9.6ha / 23.7acres)
- Broomhill Road
- Indicative Primary Street
- Indicative Secondary Streets
- Public right of way (PROW)

Pedestrian link All user access

- Pedestrian/cycle access
- Pedestrian access

Emergency vehicles, pedestrian and cycle access

Developable area

REV. DESCRIPTION PL1

APP. DATE 08 Apr

## LDĀDESIGN

PROJECT TITLE
7456 Brislington Meadows

DRAWING TITLE Access and Movement Parameter Plan

ISSUED BY Bristol DATE 08 Apr 2022 SCALE@A1 1:1,000 STATUS For Approval

T: 0117 203 3628 DRAWN RH CHECKED RF APPROVED PC