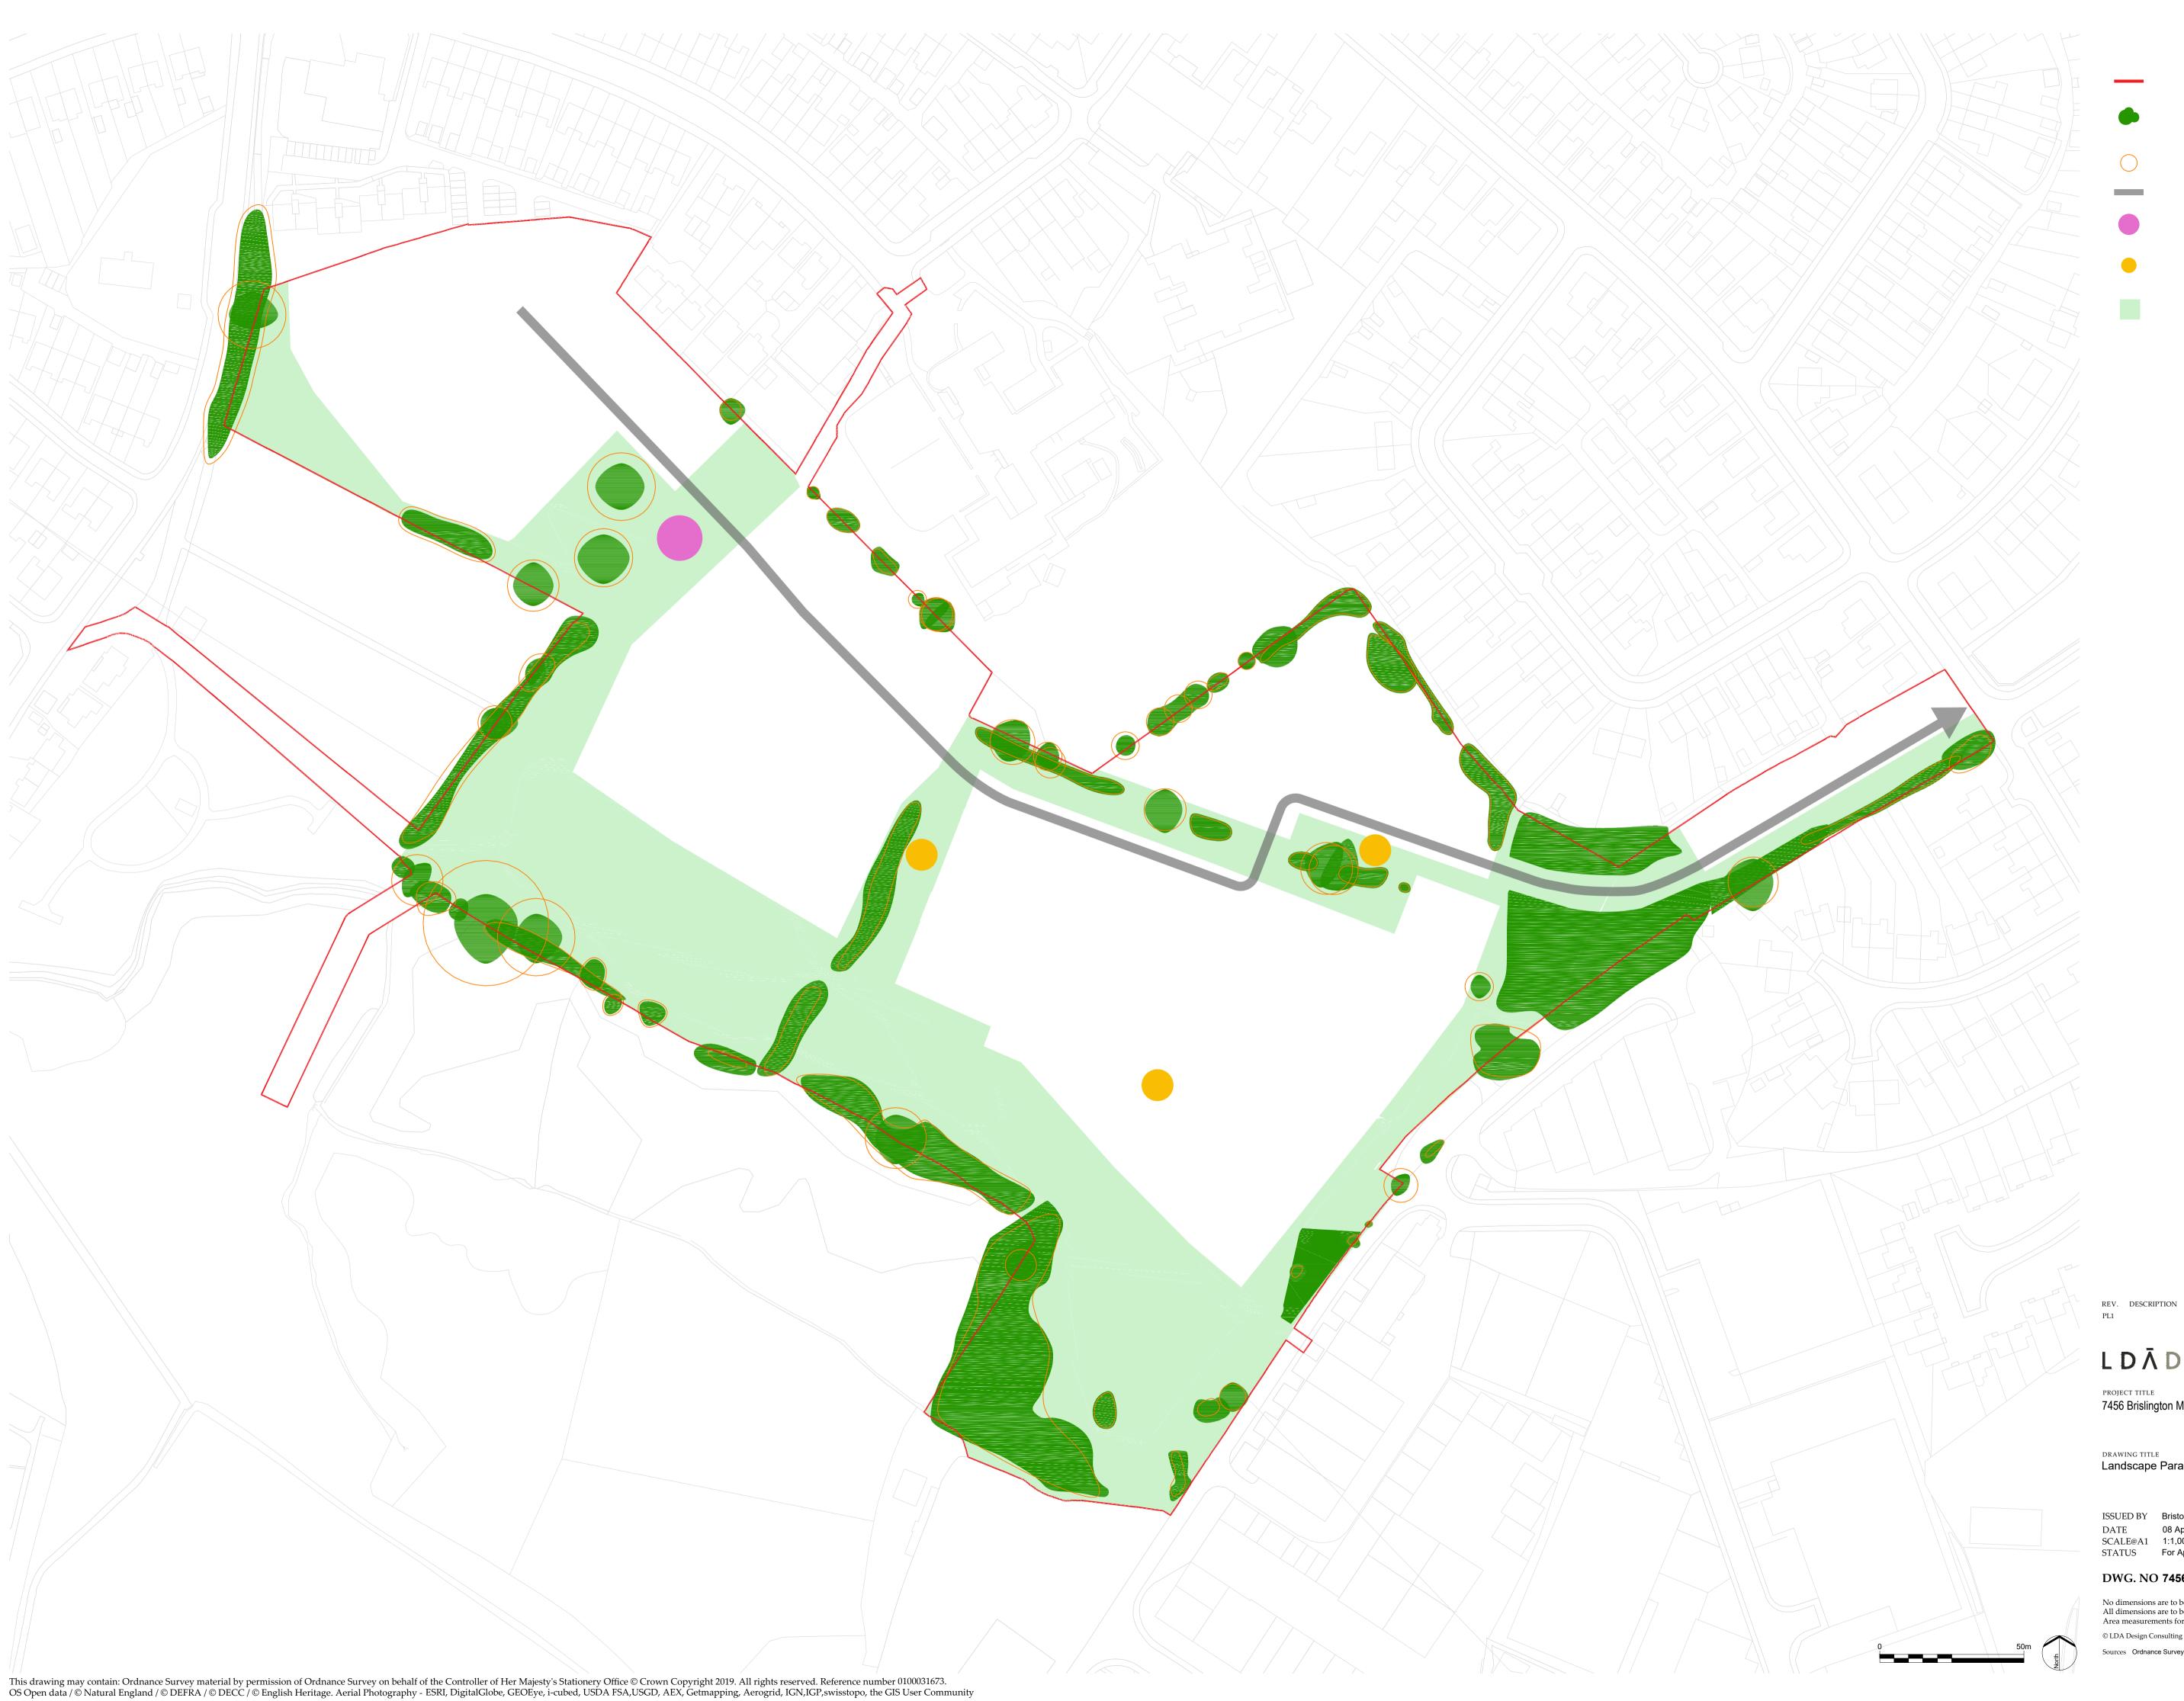

Application boundary (9.6ha / 23.7acres)

Existing trees/retained wooded areas

Root protection areas

Indicative Primary Street

Indicative location of Local Equipped Area for Play (LEAP)

Indicative location of Local Area for Play (LAP)

Open space (includes SuDS, public rights of way, ramp area, play areas, new and existing trees and hedgerows)

## LDĀDESIGN

7456 Brislington Meadows

DRAWING TITLE

Landscape Parameter Plan

ISSUED BY Bristol SCALE@A1 1:1,000 STATUS For Approval

CHECKED RF APPROVED PC