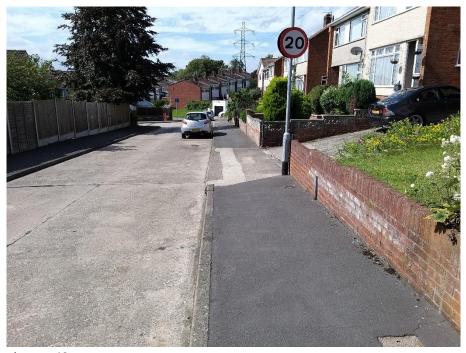

Image 42

9.4. The footway ends although there is a footway some 1.1m wide set behind a low wall, although the road appears to be treated as shared space.

Image 43

9.5. The route then follows the road over a bridge over Brislington Brook before becoming a footpath before joining Sherwell Road. The footpath has bollards which restricts the width to 1.1m.

Image 44

9.6. The route can then join Allison Road, or an alternative quieter route is along Manworthy Road where the footway is 1.7m wide. The route is then along Wick Road to the zebra crossing shown in section 8.9.