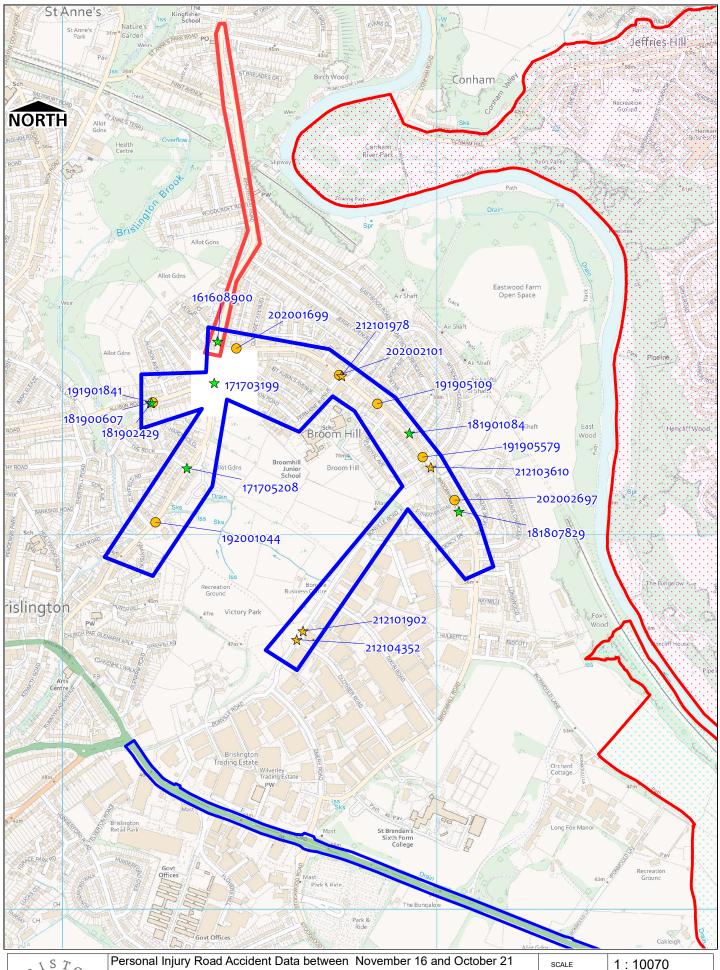

## Accidents involving:

|                                                | Fatal | Serious | Slight | Total |
|------------------------------------------------|-------|---------|--------|-------|
| Motor vehicles<br>only (excluding<br>2-wheels) | 0     | 0       | 13     | 13    |
| 2-wheeled motor vehicles                       | 0     | 0       | 2      | 2     |
| Pedal cycles                                   | 0     | 1       | 2      | 3     |
| Horses & other                                 | 0     | 0       | 0      | 0     |
| Total                                          | 0     | 1       | 17     | 18    |

## Casualties:

|                  | Fatal | Serious | Slight | Total |  |
|------------------|-------|---------|--------|-------|--|
| Vehicle driver   | 0     | 0       | 8      | 8     |  |
| Passenger        | 0     | 0       | 4      | 4     |  |
| Motorcycle rider | 0     | 0       | 2      | 2     |  |
| Cyclist          | 0     | 1       | 2      | 3     |  |
| Pedestrian       | 0     | 0       | 5      | 5     |  |
| Other            | 0     | 0       | 0      | 0     |  |
| Total            | 0     | 1       | 21     | 22    |  |

("20211104")

| Police Ref.               | Date       | Cas. | Sev.    | P2W | Cycs | Peds ( | Ch | OAPs | Vis.  | Manv.   | Road Cond. | Time | Location                                                   |
|---------------------------|------------|------|---------|-----|------|--------|----|------|-------|---------|------------|------|------------------------------------------------------------|
| Selected Polygon:20211104 |            |      |         |     |      |        |    |      |       |         |            |      |                                                            |
| 161608900                 | 15/11/2016 | 1    | Slight  | 0   | 0    | 1      | 0  | 1    | Light | No turn | Wet/Damp   | 1530 | BIRCHWOOD ROAD AT JUNCTION WITH SCHOOL ROAD, BROOMHIL      |
| 171703199                 | 09/04/2017 | 2    | Slight  | 0   | 0    | 0      | 0  | 0    | Light | No turn | Dry        | 1415 | SCHOOL ROAD OUTSIDE/BY NO.10 AT JUNCTION WITH ALLISON RO   |
| 171705208                 | 03/07/2017 | 2    | Slight  | 0   | 0    | 0      | 0  | 0    | Dark  | Right   | Dry        | 2119 | SCHOOL ROAD AT JUNCTION WITH THE ROCK, BRISLINGTON, BRIS   |
| 181900607                 | 09/08/2018 | 1    | Slight  | 0   | 0    | 0      | 0  | 0    | Dark  | No turn | Dry        | 2329 | ALLISON ROAD OUTSIDE/BY NO.132 M OF , BRISTOL              |
| 181901084                 | 05/09/2018 | 1    | Slight  | 0   | 0    | 1      | 1  | 0    | Light | No turn | Dry        | 1835 | U BROOMHILL AT JUNCTION WITH U EASTWOOD CRESENT, BRISLI    |
| 181807829                 | 07/10/2018 | 1    | Slight  | 0   | 0    | 0      | 0  | 0    | Light | No turn | Dry        | 1243 | BROOMHILL ROAD (OUTSIDE NO 201), BRISTOL                   |
| 181902429                 | 03/12/2018 | 1    | Slight  | 0   | 0    | 0      | () | 0    | Light | No turn | Wet/Damp   | 1107 | U ALLISON ROAD OUTSIDE/BY NO.57 M OF , BRISLINGTON         |
| 191901841                 | 15/01/2019 | 1    | Serious | 0   | 1    | 0      | () | 0    | Dark  | No turn | Dry        | 0720 | ALLISON ROAD OUTSIDE/BY LP17 AT JUNCTION WITH HILL LAWN, E |
| 191905579                 | 26/04/2019 | 1    | Slight  | 0   | 1    | 0      | 1  | 0    | Light | No turn | Wet/Damp   | 1853 | BROOMHILL ROAD (OUTSIDE NO.144) AT ITS J/WITH BELROYAL AV  |
| 191905109                 | 25/08/2019 | 1    | Slight  | 0   | 0    | 0      | () | 0    | Light | No turn | Dry        | 1315 | BROOMHILL ROAD, BRISTOL                                    |
| 192001044                 | 21/10/2019 | 1    | Slight  | 1   | 0    | 0      | () | 0    | Light | Right   | Dry        | 0950 | SCHOOL ROAD AT ITS J/WITH CASTLEGATE FLATS ENTRANCE, BRI   |
| 202001699                 | 08/01/2020 | 1    | Slight  | 0   | 0    | 1      | 0  | 0    | Dark  | No turn | Wet/Damp   | 1851 | BROOMHILL ROAD - 35M EAST OF BIRCHWOOD ROAD, BRISTOL.      |
| 202002101                 | 12/04/2020 | 1    | Slight  | 1   | 0    | 0      | () | 0    | Light | Right   | Dry        | 1200 | BROOMHILL ROAD AT JUNCTION WITH FERMAINE AVENUE, BRIS      |
| 202002697                 | 09/07/2020 | 1    | Slight  | 0   | 0    | 1      | () | 0    | Light | No turn | Wet/Damp   | 1645 | BROOMHILL ROAD, BRISTOL                                    |
| 212101978                 | 31/03/2021 | 1    | Slight  | 0   | 0    | 1      | 1  | 0    | Light | No turn | Dry        | 1459 | BROOMHILL ROAD NEAR ITS J/WITH JERSEY AVENUE, BRISTOL      |
| 212101902                 | 14/04/2021 | 1    | Slight  | 0   | 1    | 0      | () | 0    | Light | No turn | Dry        | 1620 | HEADING SOUTH OUTSIDE SOUTH WEST AUTOS, BONVILLE ROAD, F   |
| 212103610                 | 07/07/2021 | 3    | Slight  | 0   | 0    | 0      | 0  | 0    | Light | No turn | Wet/Damp   | 1348 | BROOMHILL ROAD, BRISLINGTON. BRISTOL                       |
| 212104352                 | 07/08/2021 | 1    | Slight  | 0   | 0    | 0      | 0  | 0    | Light | No turn | Dry        | 1014 | BONVILLE ROAD AT ITS J/WITH CLOTHIER ROAD, BRISTOL         |
| Calama Tatala             |            | 22   |         | 2   | 2    | ~      | 2  |      |       |         |            |      |                                                            |
| Column Totals             |            | 22   |         | 2   | 3    | 5      | 3  | 1    |       |         |            |      |                                                            |

Total number of accidents listed: 18

No. of Accidents

Run on: 15/11/2021

| als To | Personal Injury Road Accident Data between                                          | SCALE                                                                        | 1:10070     |          |
|--------|-------------------------------------------------------------------------------------|------------------------------------------------------------------------------|-------------|----------|
| RD Y   |                                                                                     | DATE                                                                         | 15/11/2021  |          |
|        | This map is based upon Ordnance Survey material                                     | The information for the accident details                                     | DRAWING No. | 15-11-21 |
|        | Unauthorised reproduction infringes Crown Copyright and may                         | is collected by Avon & Somerset Police. Accuracy cannot be guaranteed by the | DRAWN BY    | TB       |
| COUN   | lead to prosecution or civil proceedings. Bristol C.C. Licence No. 100023406 (2019) | council.                                                                     |             |          |