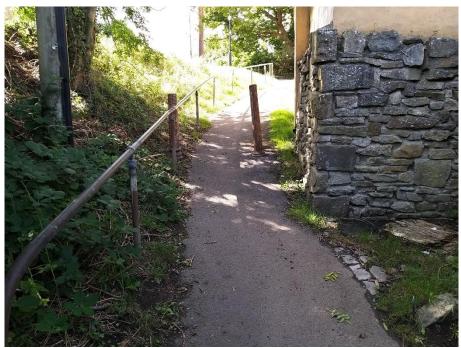

Image 42

9.4. The footway ends although there is a footway some 1.1m wide set behind a low wall, although the road appears to be treated as shared space.

Image 43

9.5. The route then follows the road over a bridge over Brislington Brook before becoming a footpath before joining Sherwell Road. The footpath has bollards which restricts the width to 1.1m.

Image 44

9.6. The route can then join Allison Road, or an alternative quieter route is along Manworthy Road where the footway is 1.7m wide. The route is then along Wick Road to the zebra crossing shown in section 8.9.