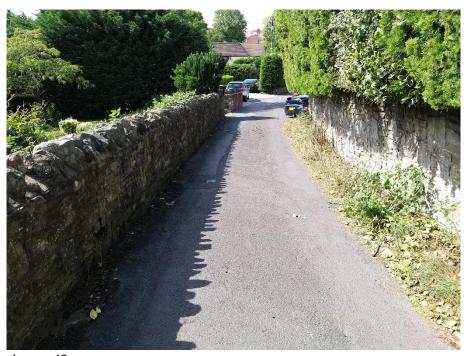

Image 42

9.4. The footway ends although there is a footway some 1.1m wide set behind a low wall, although the road appears to be treated as shared space.

Image 43

9.5. The route then follows the road over a bridge over Brislington Brook before becoming a footpath before joining Sherwell Road. The footpath has bollards which restricts the width to 1.1m.

Image 44

9.6. The route can then join Allison Road, or an alternative quieter route is along Manworthy Road where the footway is 1.7m wide. The route is then along Wick Road to the zebra crossing shown in section 8.9.

Image 45