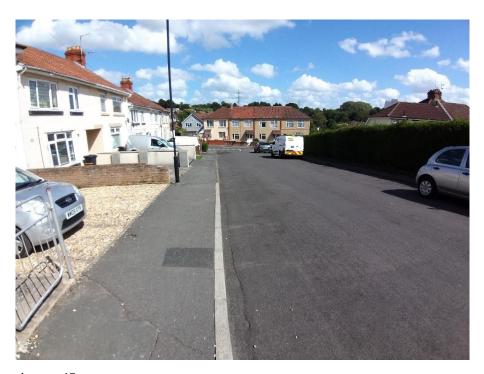

## 9. Route 8 - School Road access to Sandy Park Road

9.1. The pedestrian footpath between the allotments has a firm gravel surface but is unlit and has little natural surveillance. However, it may be used by residents on the southern parts of the site.