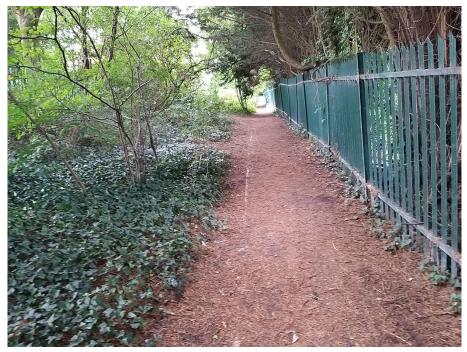

## 9. Route 8 - School Road access to Sandy Park Road

9.1. The pedestrian footpath between the allotments has a firm gravel surface but is unlit and has little natural surveillance. However, it may be used by residents on the southern parts of the site.