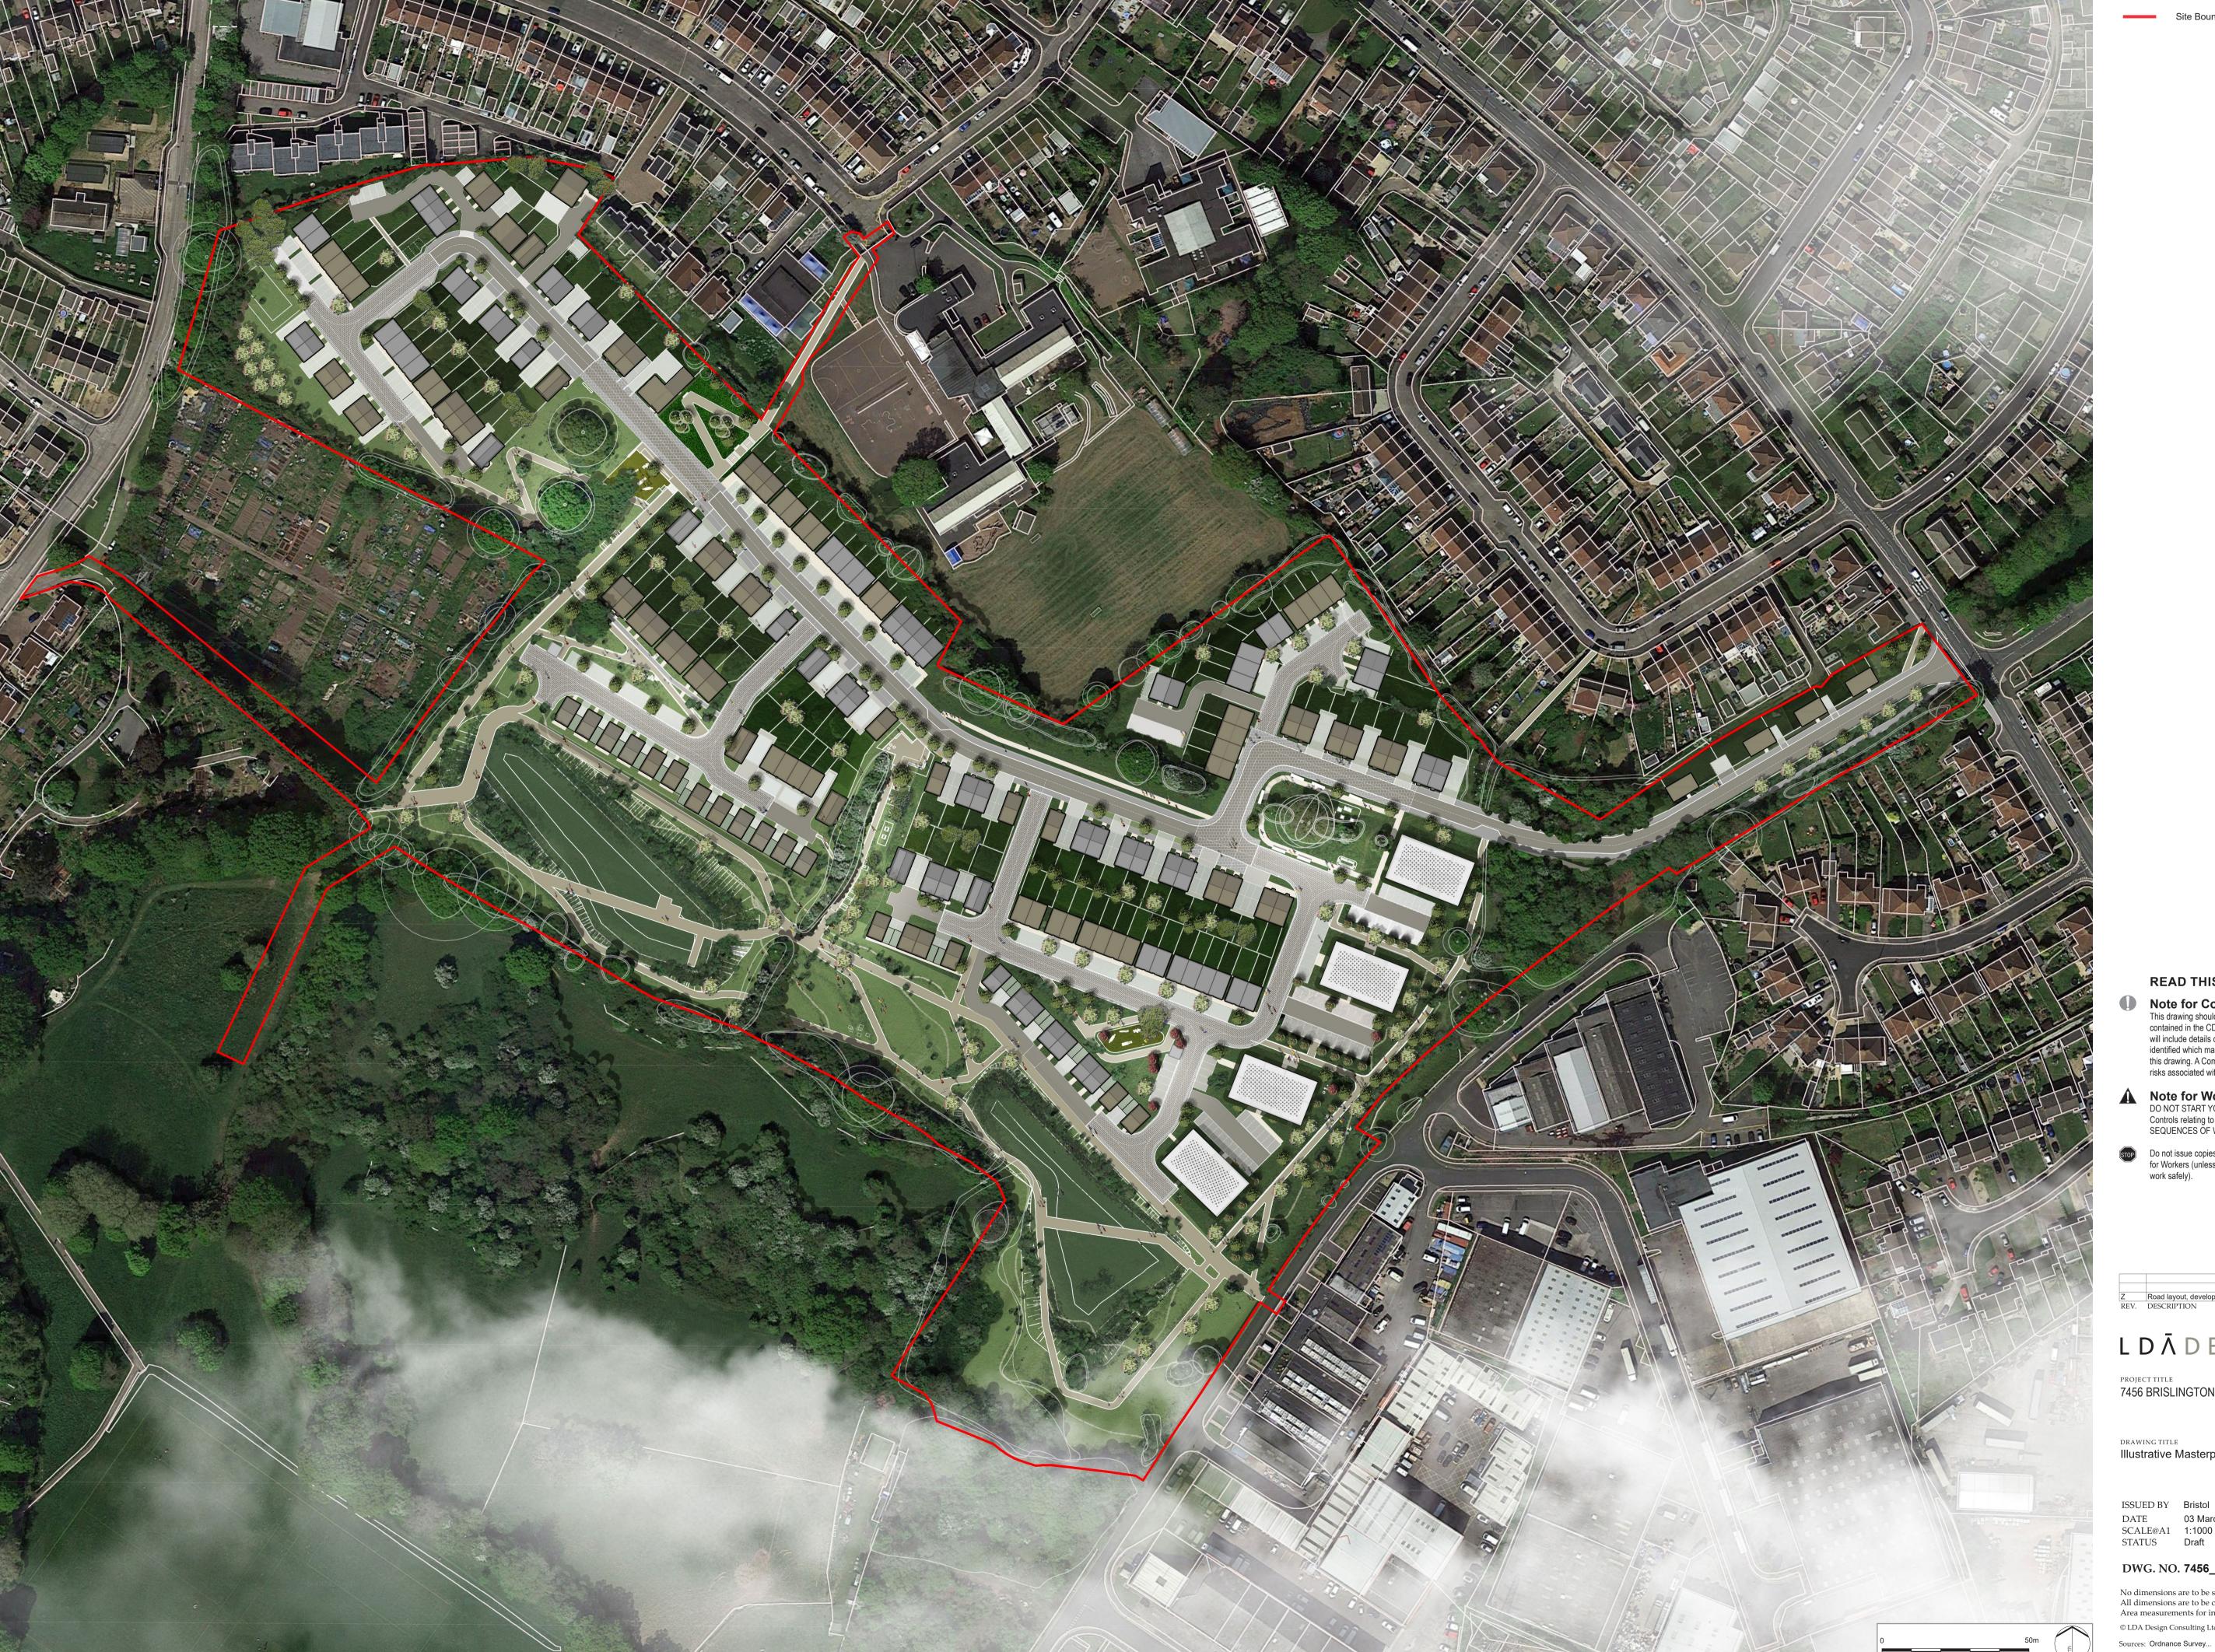

# **APPENDIX C Indicative Masterplan**

## LDĀDESIGN

PROJECT TITLE 7456 BRISLINGTON MEADOWS

DRAWING TITLE

Illustrative Masterplan

ISSUED BY Bristol 03 March 2022 DRAWN CHECKED RF APPROVED PC SCALE@A1 1:1000