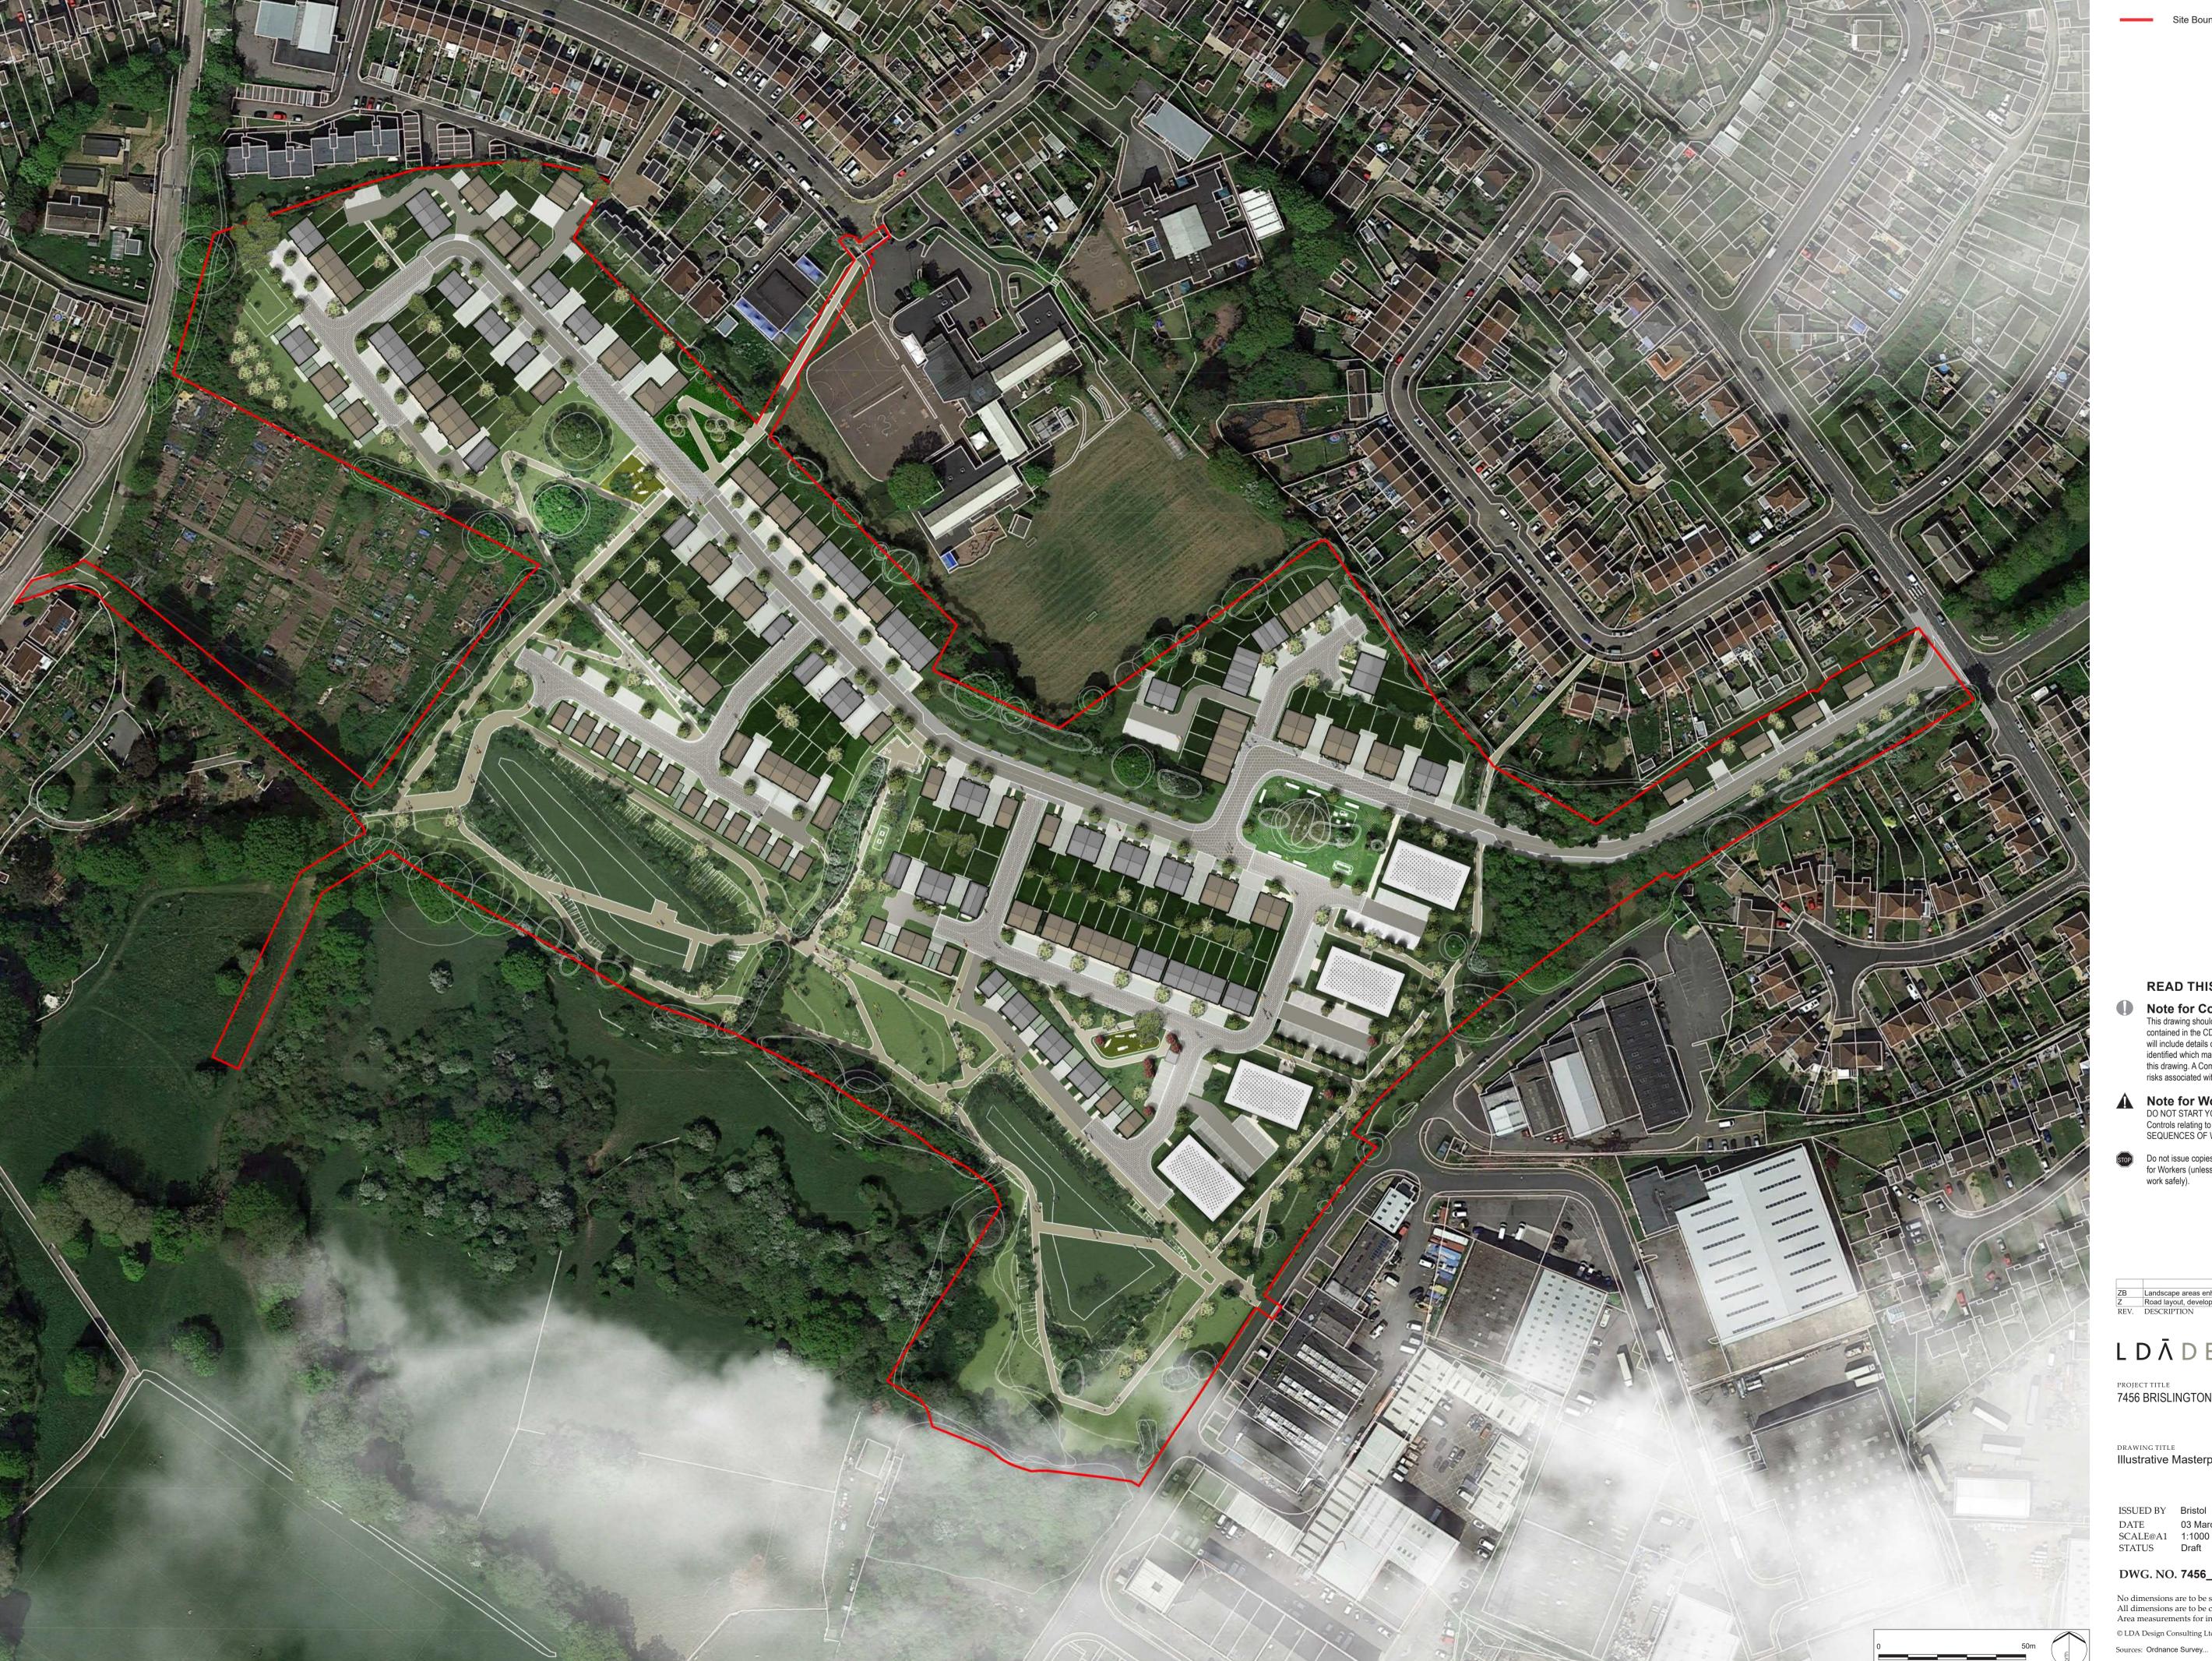

# LDĀDESIGN

PROJECT TITLE 7456 BRISLINGTON MEADOWS

DRAWING TITLE Illustrative Masterplan

ISSUED BY Bristol 03 March 2022 DATE DRAWN SCALE@A1 1:1000 STATUS Draft CHECKED RF APPROVED PC