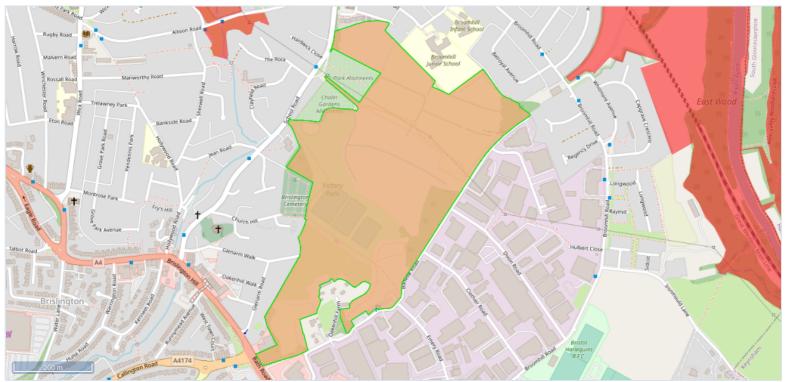

| Bris | lington | Meadows |
|------|---------|---------|
|      |         |         |

|            | WO                                                                                                                                                                                                                                                    | E BRERC SNCI                                                                         |  |
|------------|-------------------------------------------------------------------------------------------------------------------------------------------------------------------------------------------------------------------------------------------------------|--------------------------------------------------------------------------------------|--|
| sitename   | Brislington Meadows                                                                                                                                                                                                                                   |                                                                                      |  |
| siteid     | BC16                                                                                                                                                                                                                                                  |                                                                                      |  |
| type       | Wildlife                                                                                                                                                                                                                                              |                                                                                      |  |
| status     | Recognised                                                                                                                                                                                                                                            |                                                                                      |  |
| date_estab | 1985-01-01                                                                                                                                                                                                                                            |                                                                                      |  |
| easting    | 362548                                                                                                                                                                                                                                                |                                                                                      |  |
| northing   | 170876                                                                                                                                                                                                                                                |                                                                                      |  |
| srvydate   | 1985-01-01                                                                                                                                                                                                                                            |                                                                                      |  |
| features   | Semi-improved neutral grasslands that may include areas of Priority Habitat Lowland Meadow (Criteria 3), stream, marshland and scrub woodland containing a wasteland area. Black Knapweed (Centaurea nigra), rushes, Brooklime (Veronica beccabunga), |                                                                                      |  |
| supplyorg  | Bristol Regional Environmental Records Centre                                                                                                                                                                                                         |                                                                                      |  |
| managed    |                                                                                                                                                                                                                                                       |                                                                                      |  |
| condition  |                                                                                                                                                                                                                                                       |                                                                                      |  |
| notes      | Brislington Meadows are situated within a densely the amenity grassland of Victory Park.                                                                                                                                                              | urban part of south-west Bristol. The site supports a variety of habitats, including |  |
|            | Criteria                                                                                                                                                                                                                                              | Degree                                                                               |  |