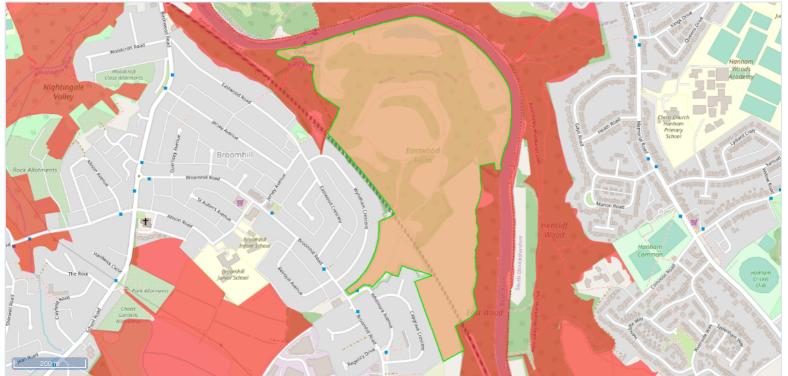

## Eastwood Farm

| Eastwood Fairi |                                                                                                                                                                                                                                    | W07 7777 0 W0  |  |
|----------------|------------------------------------------------------------------------------------------------------------------------------------------------------------------------------------------------------------------------------------|----------------|--|
|                |                                                                                                                                                                                                                                    | WOE BRERC SNCI |  |
| sitename       | Eastwood Farm                                                                                                                                                                                                                      |                |  |
| siteid         | BC26                                                                                                                                                                                                                               |                |  |
| type           | Wildlife                                                                                                                                                                                                                           |                |  |
| status         | Recognised                                                                                                                                                                                                                         |                |  |
| date_estab     | 1985-01-01                                                                                                                                                                                                                         |                |  |
| easting        | 363129                                                                                                                                                                                                                             |                |  |
| northing       | 171456                                                                                                                                                                                                                             |                |  |
| srvydate       | 1985-01-01                                                                                                                                                                                                                         |                |  |
| features       | Restored landfill site. Remnants of agricultural landscape, with broadleaved woodland, wildflower-rich meadows, ponds & water meadows. Includes Priority Habitat Lowland Mixed Deciduous Woodland. Diverse fauna. Most of site LNR |                |  |
| supplyorg      | Bristol Regional Environmental Records Centre                                                                                                                                                                                      |                |  |
| managed        |                                                                                                                                                                                                                                    |                |  |
| condition      |                                                                                                                                                                                                                                    |                |  |
| notes          | Lies along the River Avon in SE Bristol and forms part of a larger block of semi-natural habitat along the River, with Birch Wood SNC to the NW and East Wood SNCI to the SE. To the west lies the residential area of Broom Hill. |                |  |
|                | Criteria                                                                                                                                                                                                                           | Degree         |  |
|                | 1 Naturalness                                                                                                                                                                                                                      | Donding        |  |