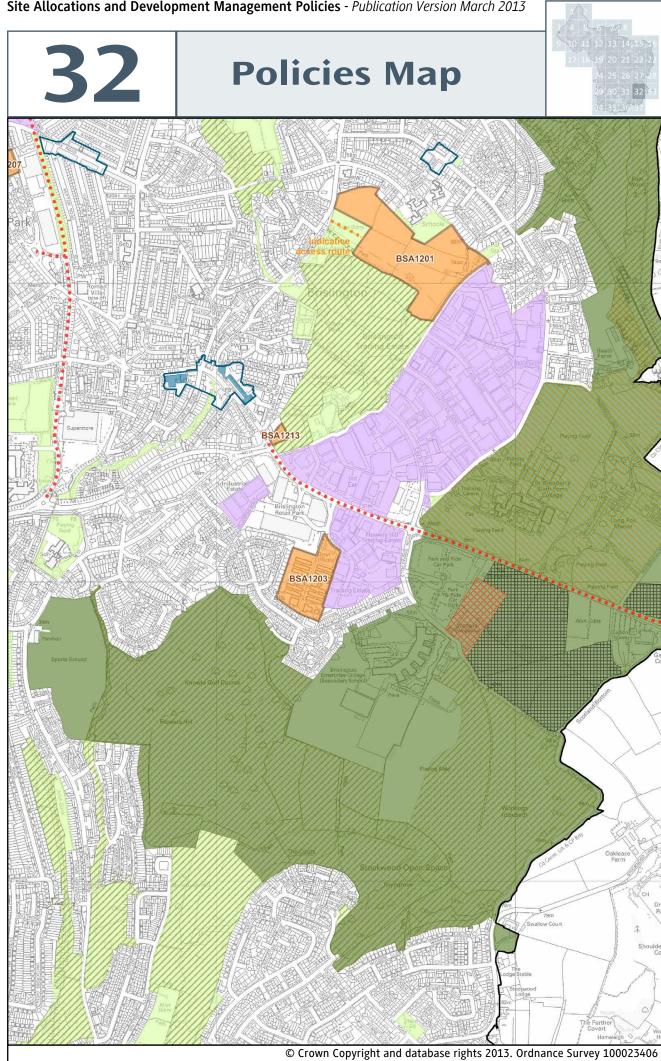

#### **Sites Allocated for Development**

Site reference

#### Principal Industrial and Warehousing Areas

BCS8, DM13

#### **Green Belt**

**Important Open Space** 

BCS9, DM17

**Avonmouth and Kingsweston Levels** DM18

**Sewage Works Expansion** 

DM39