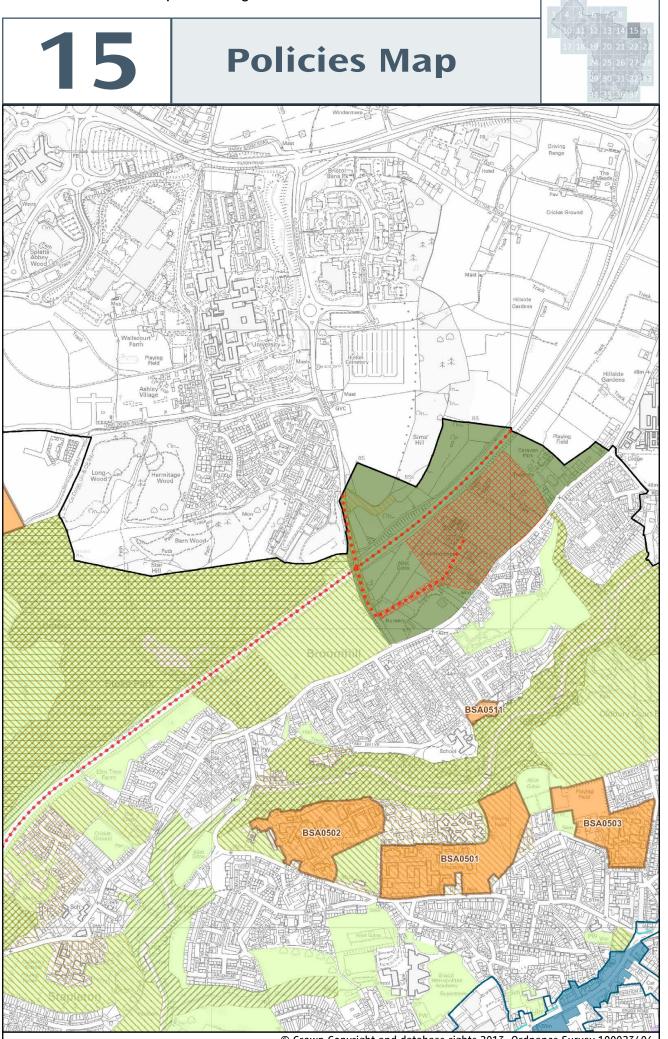

#### **Sites Allocated for Development**

Site reference

#### **Green Belt**

**Important Open Space** 

BCS9, DM17

**Avonmouth and Kingsweston Levels** DM18

**Sewage Works Expansion** 

DM39