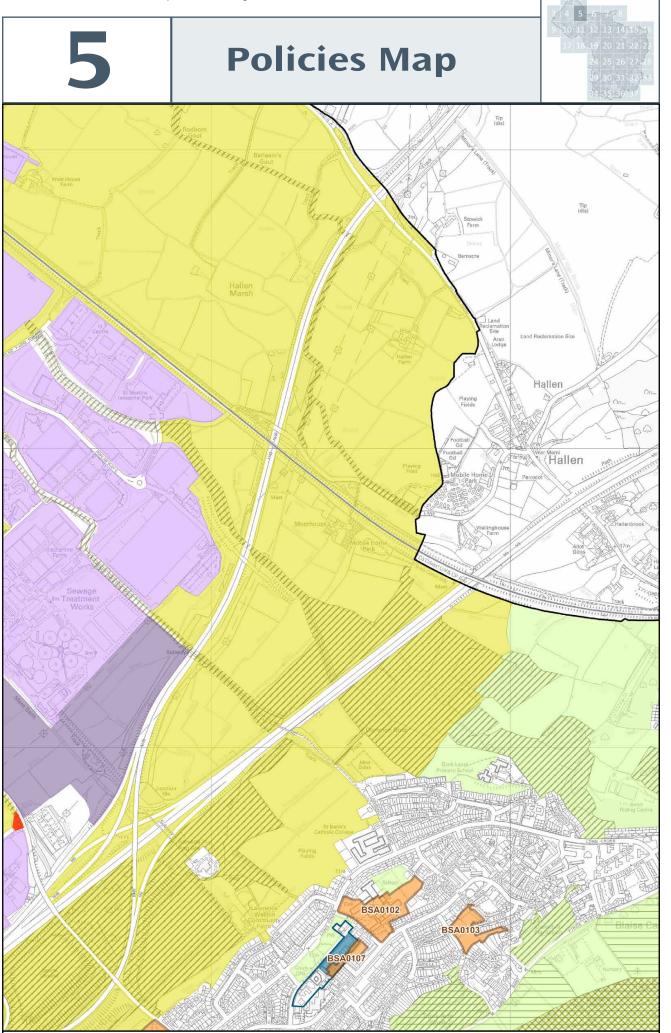

••••• BCS10, DM24

#### Safeguarded Park and Ride Sites



BCS10, DM24

#### **Rail Infrastructure**



BCS10, DM24

#### Principal Industrial and Warehousing Areas

BCS8, DM13

#### Centres



#### **Primary Shopping Areas**

BCS7, DM8

#### **Secondary Shopping Frontages**



#### Sites of Nature Conservation Interest



BCS9, DM19

#### **Regionally Important Geological Sites**



BCS9, DM20

#### **Local Historic Parks and Gardens** BCS22, DM31

#### **Green Belt**



**Important Open Space** 

BCS9, DM17

**Avonmouth and Kingsweston Levels** DM18

**Sewage Works Expansion** 

DM39

#### **Minerals Safeguarding Areas** DM38

**Enterprise Zone** 







## **2** Policies Map







# **Policies Map** Holes Mouth © Crown Copyright and database rights 2013. Ordnance Survey 100023406













 $\ensuremath{\mathbb{C}}$  Crown Copyright and database rights 2013. Ordnance Survey 100023406







© Crown Copyright and database rights 2013. Ordnance Survey 100023406













**19** Policies Map