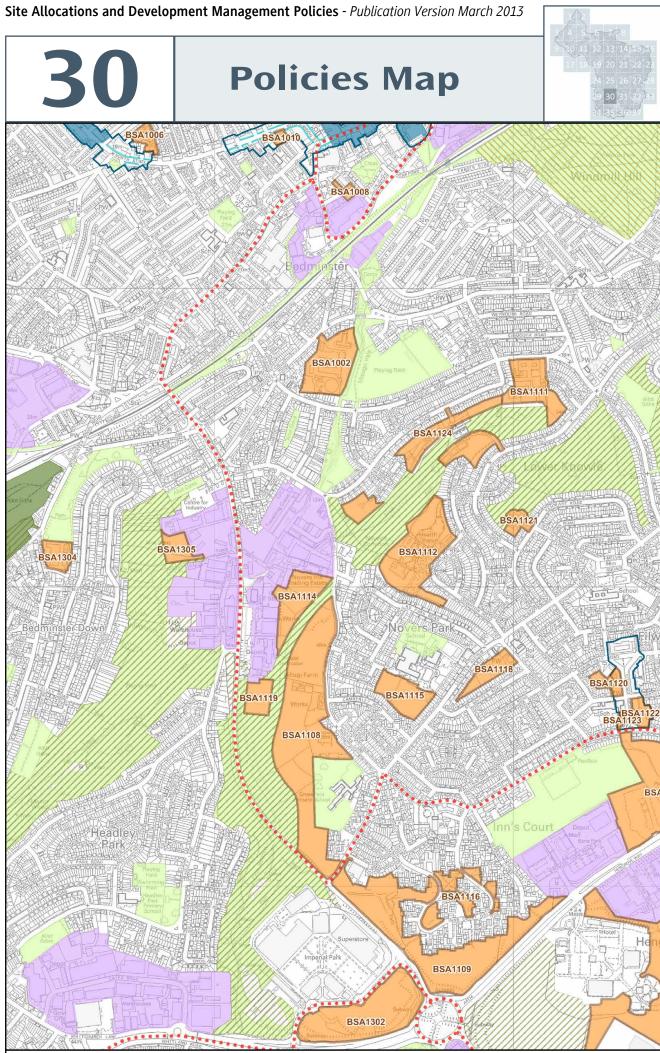

#### **Sites Allocated for Development**

Site reference

#### Principal Industrial and Warehousing Areas

BCS8, DM13

#### **Green Belt**

**Important Open Space** 

BCS9, DM17

**Avonmouth and Kingsweston Levels** DM18

**Sewage Works Expansion** 

DM39