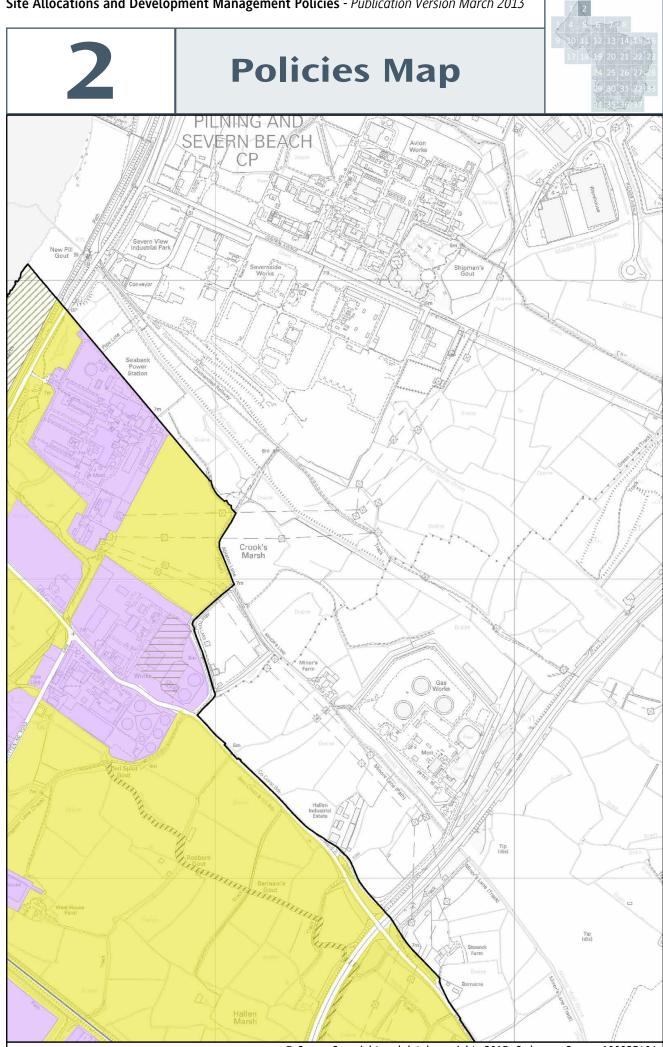

cies Map Key**

#### **Sites Allocated for Development**



Site reference

#### Safeguarded Transport Links



••••• BCS10, DM24

#### Safeguarded Park and Ride Sites



BCS10, DM24

#### **Rail Infrastructure**



BCS10, DM24

#### Principal Industrial and Warehousing Areas

BCS8, DM13

#### Centres



#### **Primary Shopping Areas**

BCS7, DM8

#### **Secondary Shopping Frontages**



#### Sites of Nature Conservation Interest



BCS9, DM19

#### **Regionally Important Geological Sites**



BCS9, DM20

#### **Local Historic Parks and Gardens** BCS22, DM31

#### **Green Belt**



**Important Open Space** 

BCS9, DM17

**Avonmouth and Kingsweston Levels** DM18

**Sewage Works Expansion** 

DM39

#### **Minerals Safeguarding Areas** DM38

**Enterprise Zone** 







## **2** Policies Map







# **Policies Map** Holes Mouth © Crown Copyright and database rights 2013. Ordnance Survey 100023406













 $\ensuremath{\mathbb{C}}$  Crown Copyright and database rights 2013. Ordnance Survey 100023406







© Crown Copyright and database rights 2013. Ordnance Survey 100023406













**19** Policies Map