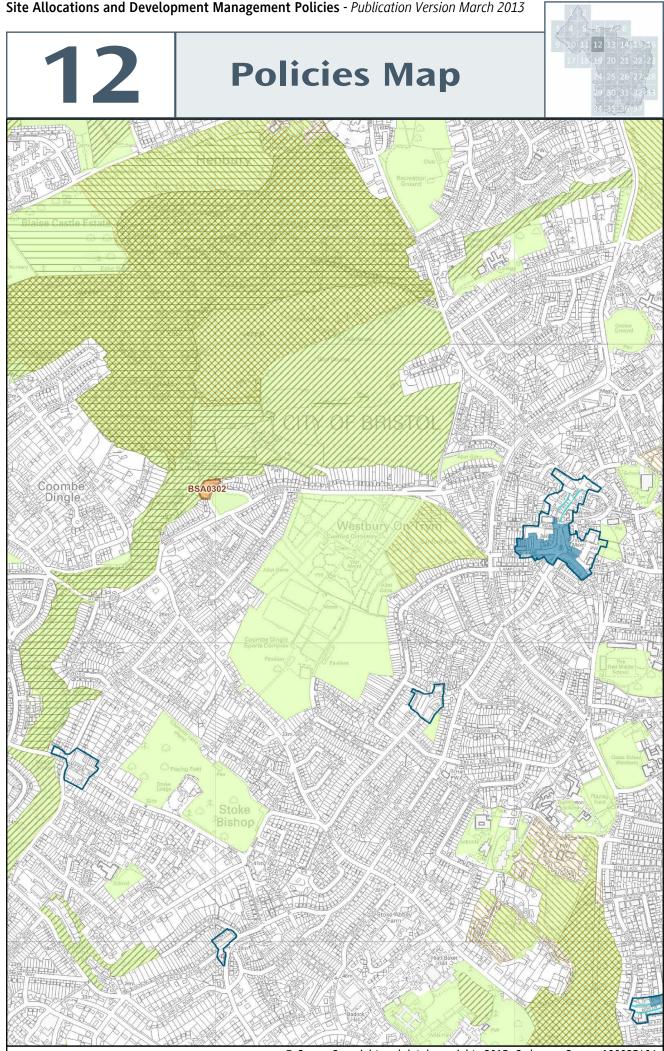

#### **Sites Allocated for Development**

Site reference

#### **Green Belt**

**Important Open Space** 

BCS9, DM17

**Avonmouth and Kingsweston Levels** DM18

**Sewage Works Expansion** 

DM39