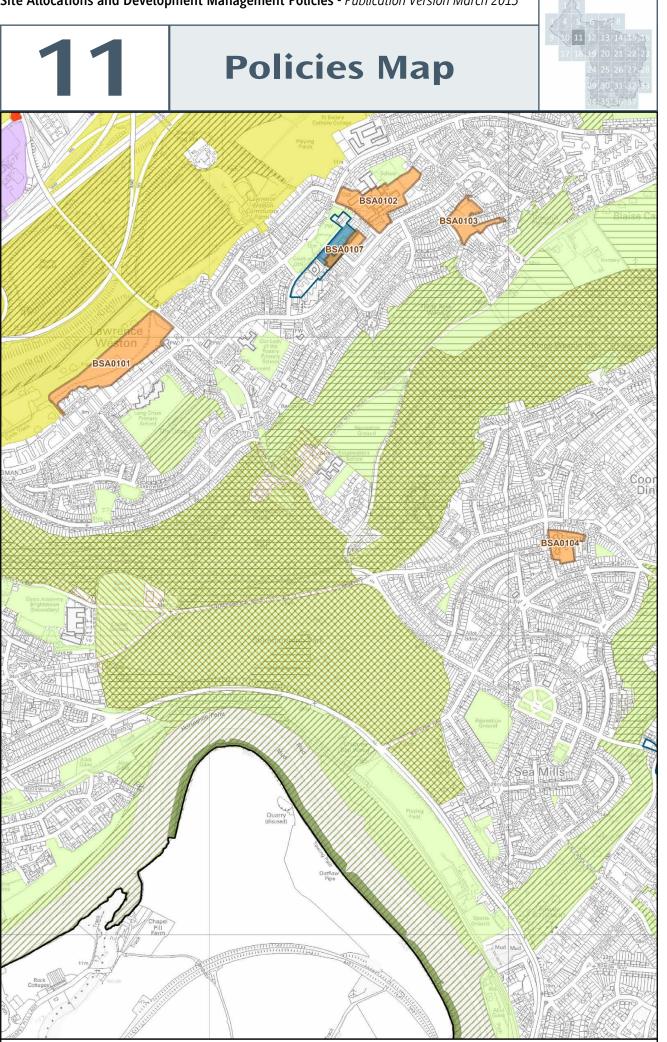

#### **Sites Allocated for Development**

Site reference

#### **Green Belt**

**Important Open Space** 

BCS9, DM17

**Avonmouth and Kingsweston Levels** DM18

**Sewage Works Expansion** 

DM39