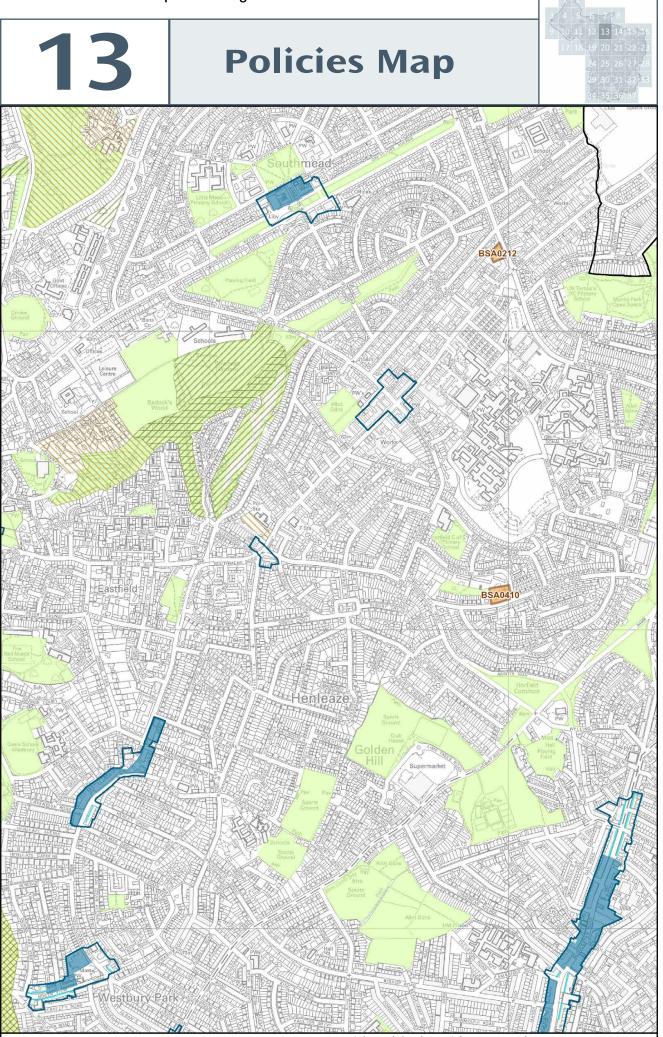

#### **Sites Allocated for Development**

Site reference

#### **Green Belt**

**Important Open Space** 

BCS9, DM17

**Avonmouth and Kingsweston Levels** DM18

**Sewage Works Expansion** 

DM39