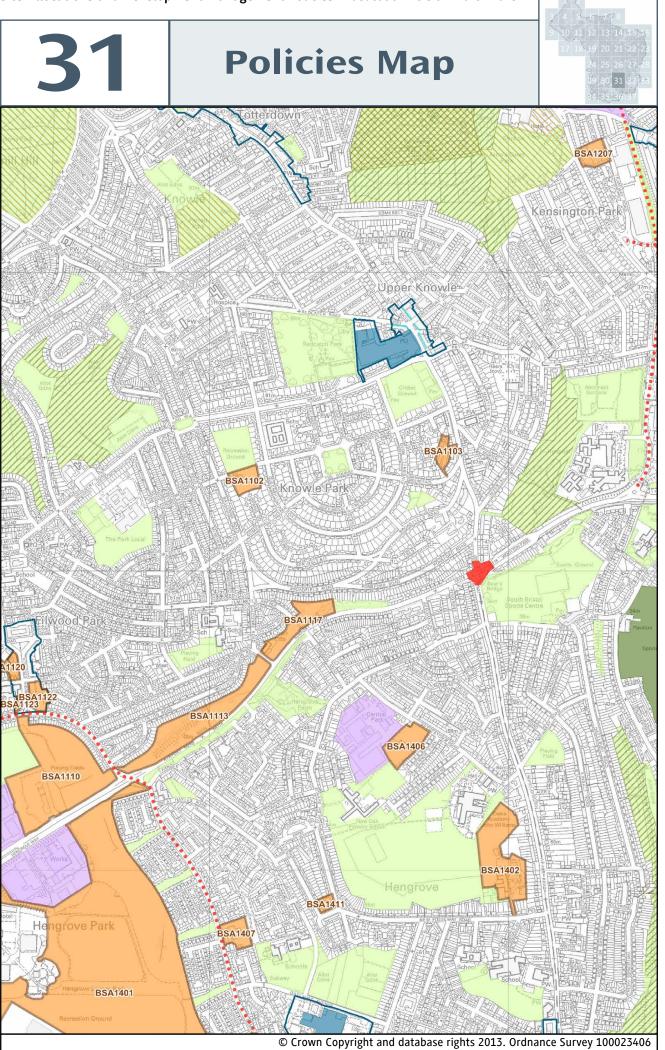

#### **Sites Allocated for Development**

Site reference

#### Principal Industrial and Warehousing Areas

BCS8, DM13

#### **Green Belt**

**Important Open Space** 

BCS9, DM17

**Avonmouth and Kingsweston Levels** DM18

**Sewage Works Expansion** 

DM39