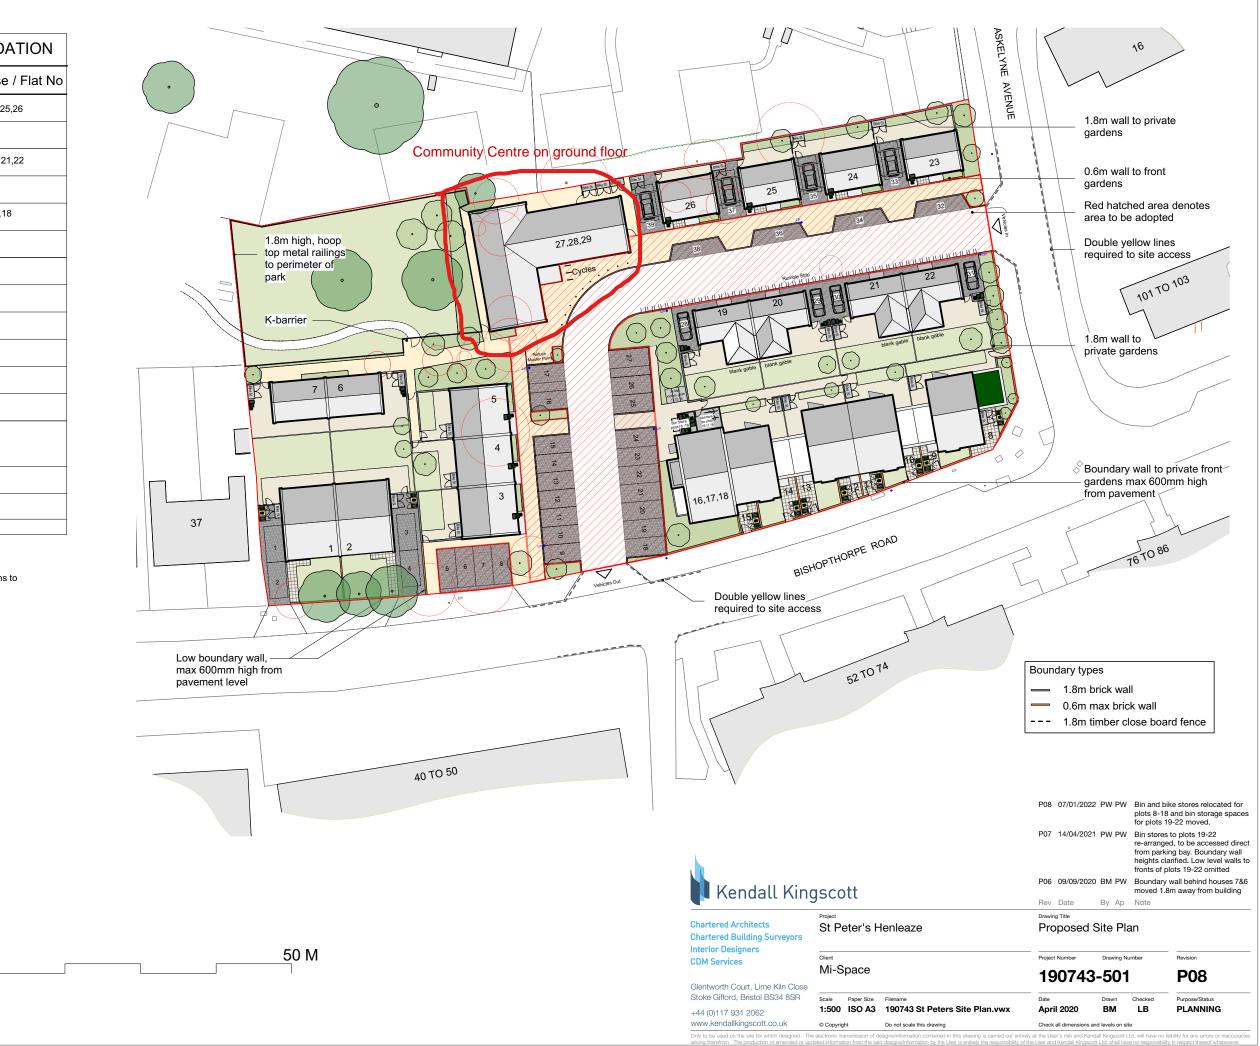

## SCHEDULE OF ACCOMMODATION

| Unit Type                                                | Amount   | House / Flat No |
|----------------------------------------------------------|----------|-----------------|
| Unit 1 - 1B2P House                                      | 4        | 23,24,25,26     |
| Unit 9 - 1B2P House                                      | 2        | 6,7             |
| Unit 2* - 2B4P House                                     | 4        | 19,20,21,22     |
| Unit 3 - 4B6P House                                      | 2        | 1,2             |
| Unit 4 - 1B2P Flat                                       | 3        | 16,17,18        |
| Unit 5a - 1B2P Flat                                      | 2        | 11,14           |
| Unit 5b - 2B4P Maisonette                                | 2        | 10,15           |
| Unit 6a - 2B4P Flat                                      | 1        | 9               |
| Unit 6b - 2B4P Maisonette                                | 1        | 8               |
| Unit 7a - 1B2P Flat                                      | 1        | 12              |
| Unit 7b - 2B4P Maisonette                                | 1        | 13              |
| Unit 8 - 2B4P House                                      | 3        | 3,4,5           |
| Community - 2 (1B2P)<br>Centre - 1 (2B3P)                | 2<br>1   | 27,28<br>29     |
| Community<br>Centre                                      | <u> </u> | 1               |
| 29 dwellings and 1 community centre<br>39 parking spaces |          |                 |

\*Unit 2 - children's home and house

Indicative street lighting positions. Positions to LP be confirmed by lighting engineer.

1:500 at A3

EV Charging points to on-plot parking