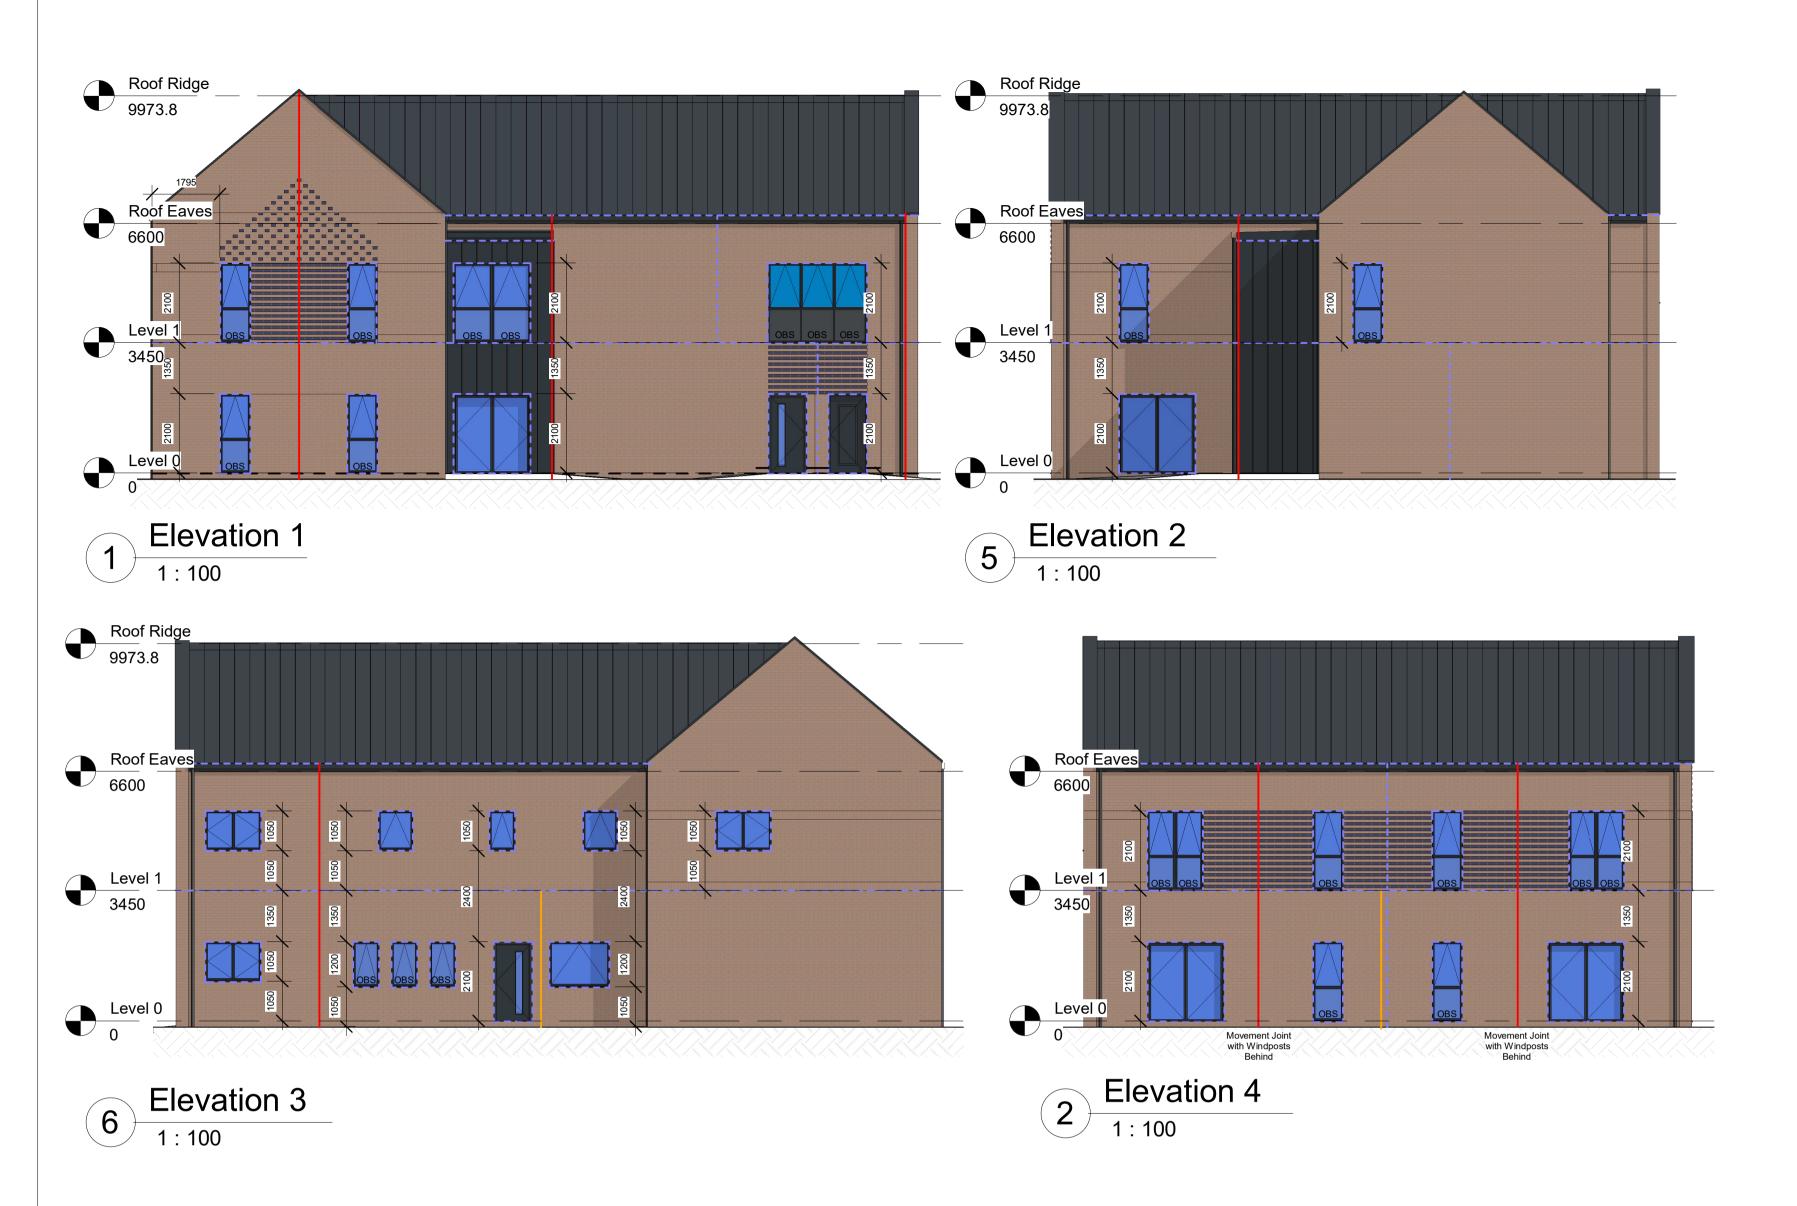

A1 Unit Type - Hub.rvt

Project By Ap Note

Community Building Elevation option

Project Number Project Originator Volume Level Type Role Number Revision

A SPH-KKL-HB-XX-EL-A-2005

Scale Paper Size Filename
1: 100