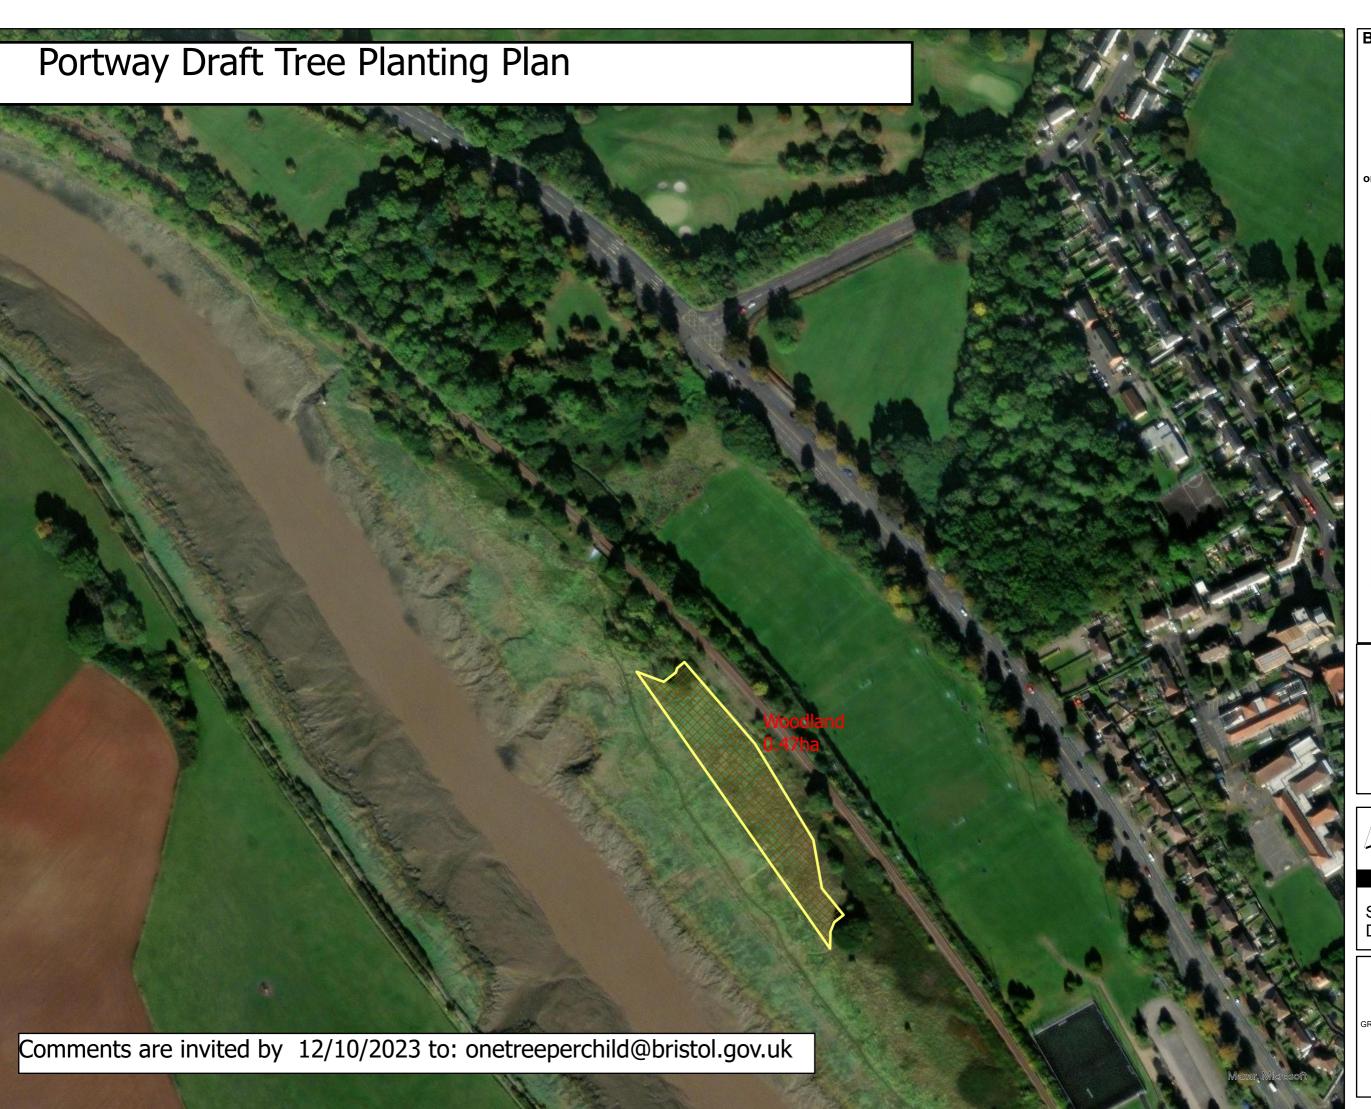

**Bristol City Council** 

Comments are invited by 12th Oct. 2023 to:

onetreeperchild@bristol.gov.uk

The provision of information by Bristol City Council does not imply a right to reproduce or commercially exploit such information without the Council's express prior written permission.

## PARKS & GREEN SPACES

Scale: 1:2,199 @A3 Date: 14/09/2023

GROWTH & REGENERATION DIRECTORATE
MANAGEMENT OF PLACE
BRISTOL PARKS SERVICE
One Tree per Child,
Blaise Plant Nursery,
Kings Weston Road, Bristol, BS11 0XF.
onetreeperchild@bristol.gov.uk
www.treebristol.com