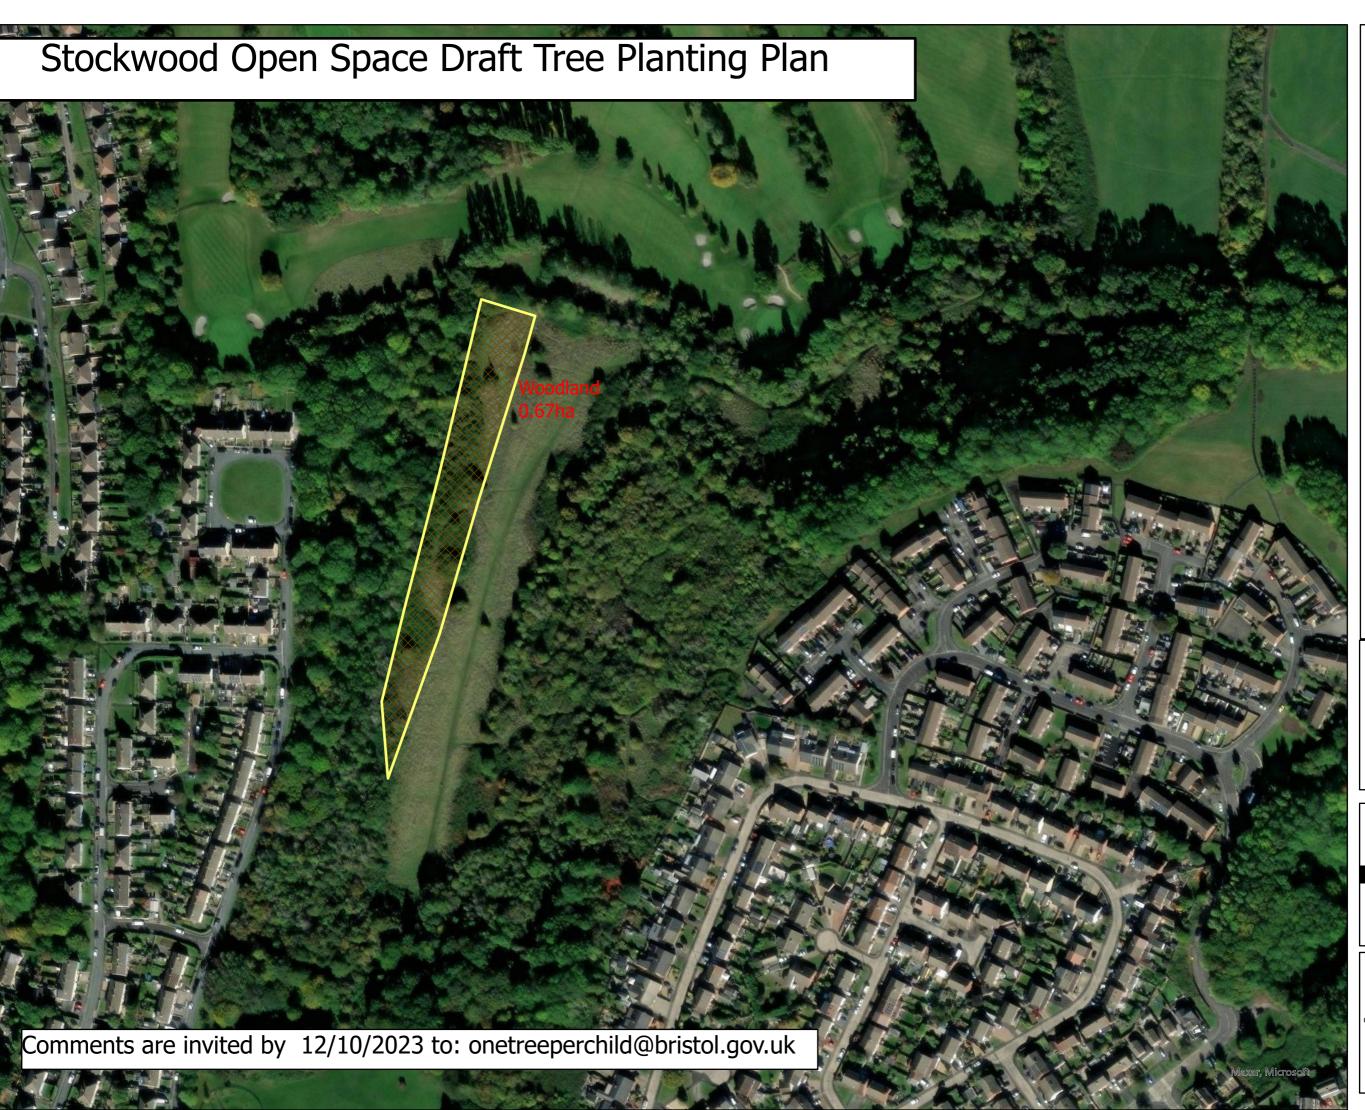

Bristol City Council

Comments are invited by 12th Oct. 2023 to:

onetreeperchild@bristol.gov.uk

The provision of information by Bristol City Council does not imply a right to reproduce or commercially exploit such information without the Council's express prior written permission.

## PARKS & GREEN SPACES

Scale: 1:2,199 @A3 Date: 14/09/2023

GROWTH & REGENERATION DIRECTORATE
MANAGEMENT OF PLACE
BRISTOL PARKS SERVICE
One Tree per Child,
Blaise Plant Nursery,
Kings Weston Road, Bristol, BS11 0XF.
onetreeperchild@bristol.gov.uk
www.treebristol.com