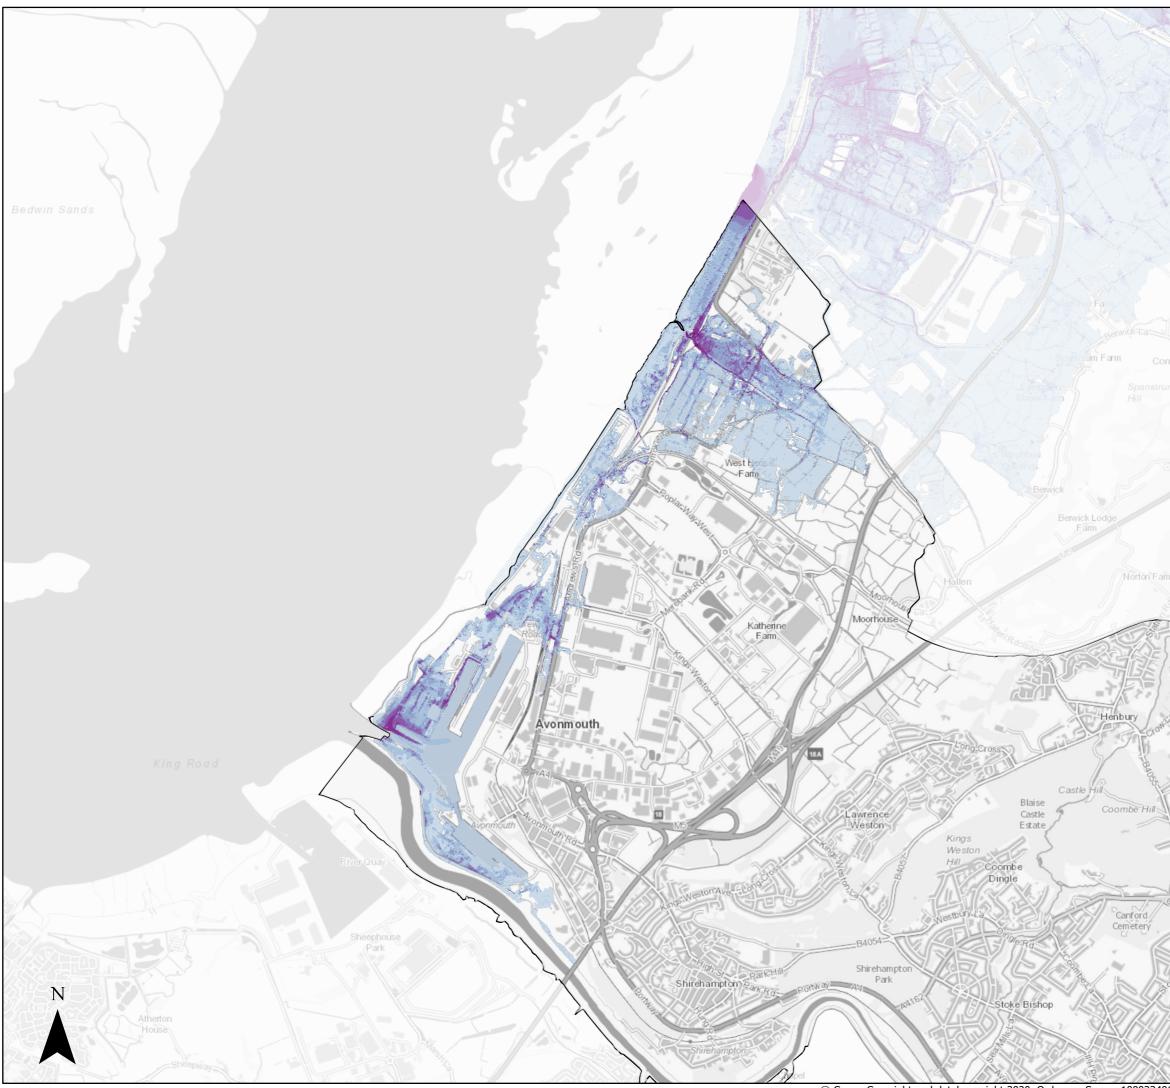

## Level 2 Strategic Flood Risk Assessment

Avonmouth 1:200 Tidal Flood Defended Scenario 2098

Post Avonmouth Severnside Enterprise Area Ecology Mitigation and Flood Defence Project Development

Flood Velocity (m/s)

| 0 - 0.15              |
|-----------------------|
| 0.15 - 0.3            |
| 0.3 - 0.45            |
| 0.45 - 0.6            |
| 0.6 - 1               |
| 1 - 2.5               |
| 2.5 - 5               |
| 5 - Max               |
| Bristol City Boundary |
|                       |

Page 2 of 3

Created by the Flood Risk Team