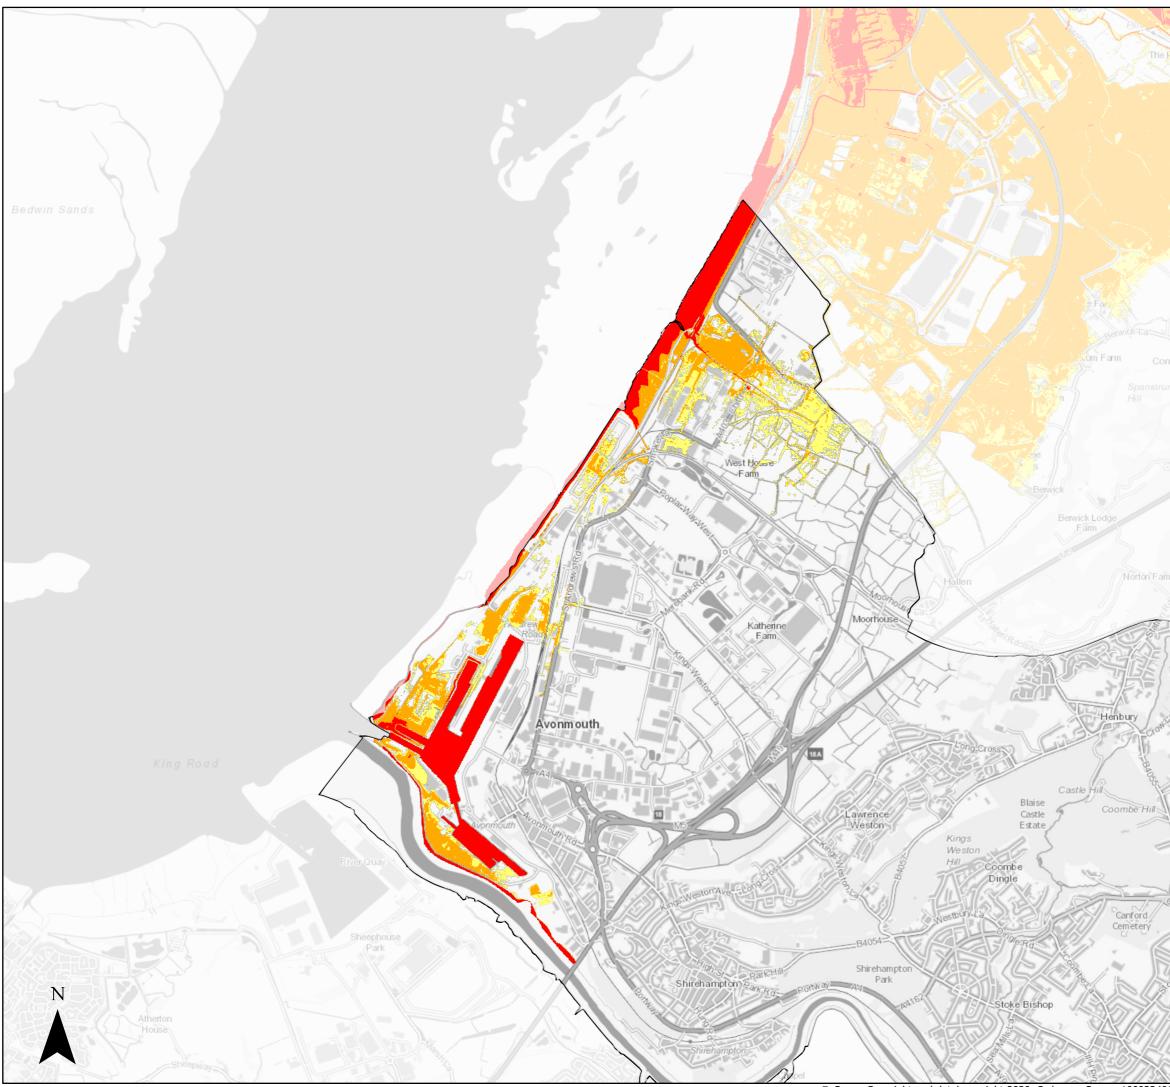

## Level 2 Strategic Flood Risk Assessment

Avonmouth 1:200 Tidal Flood Defended Scenario 2098

Post Avonmouth Severnside Enterprise Area Ecology Mitigation and Flood Defence Project Development

Flood Depth (m) 0 - 0.15 0.15 - 0.3 0.3 - 0.6 0.6 - 1 1 - 1.5 1.5 - 2 2 - Max Bristol City Boundary

Page 1 of 3

Created by the Flood Risk Team

<sup>©</sup> Crown Copyright and database right 2020. Ordnance Survey 100023406.