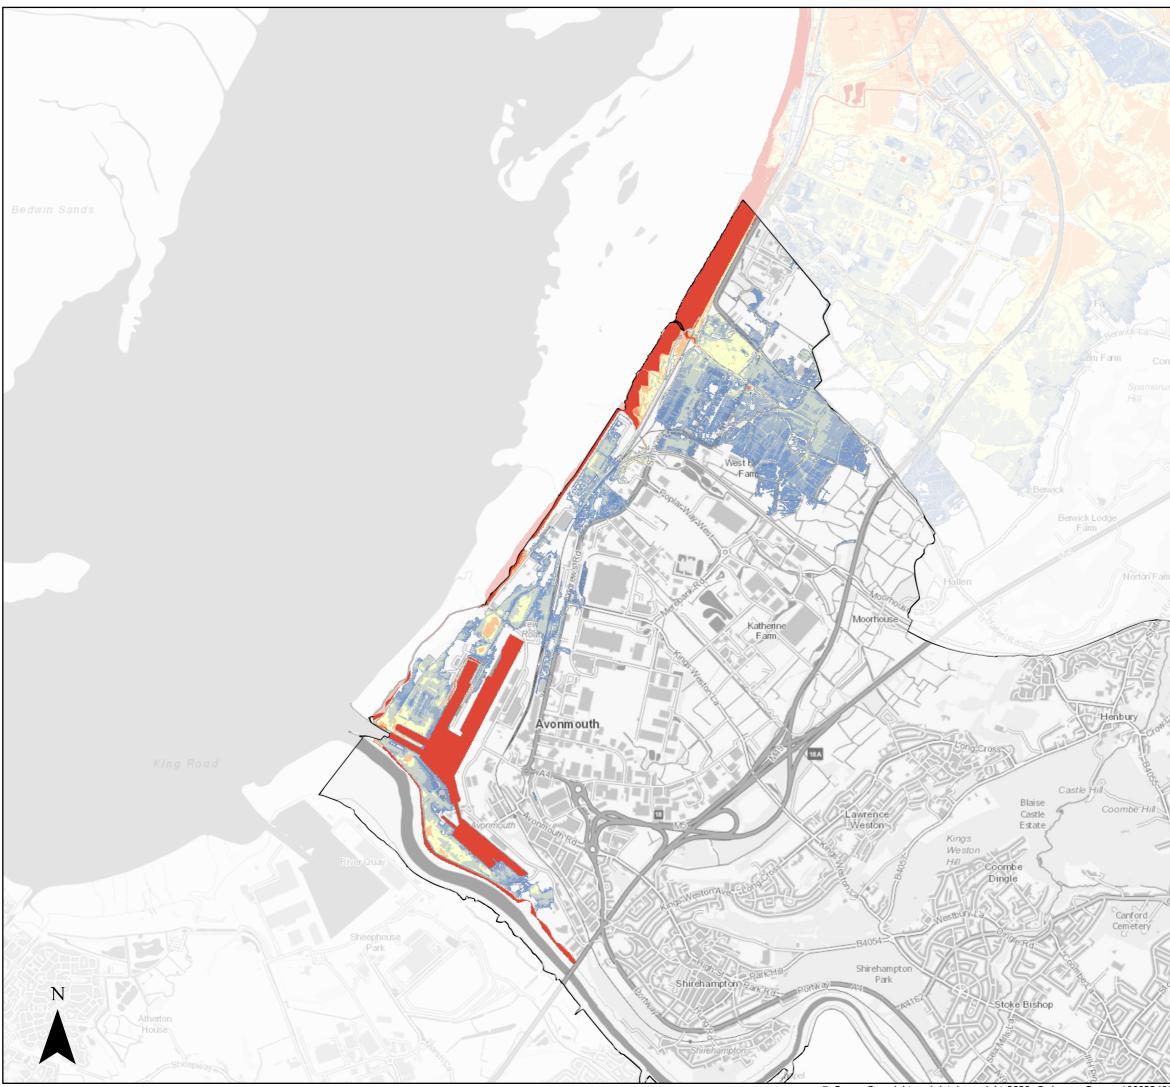

## Level 2 Strategic Flood Risk Assessment

Avonmouth 1:200 Tidal Flood Defended Scenario 2098

Post Avonmouth Severnside Enterprise Area Ecology Mitigation and Flood Defence Project Development

Flood Depth (m) 0 - 0.15 0.15 - 0.3 0.3 - 0.6 0.6 - 1 1 - 1.5 1.5 - 2 2 - Max Bristol City Boundary

Page 1 of 3

Created by the Flood Risk Team

<sup>©</sup> Crown Copyright and database right 2020. Ordnance Survey 100023406.