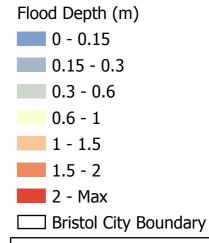

Flood Depth (m)

0 - 0.15

0.15 - 0.3

0.3 - 0.6

0.6 - 1

1 - 1.5

1.5 - 2

2 - Max

Bristol City Boundary

Page 5 of 14

Central Area 1:100 Fluvial (combined with a 1:1 Tidal) Flood Defence Failure Scenario

Page 6 of 14

Created by the Flood Risk Team 21/03/2022

Central Area 1:100 Fluvial (combined with a 1:1 Tidal) Flood Defence Failure Scenario