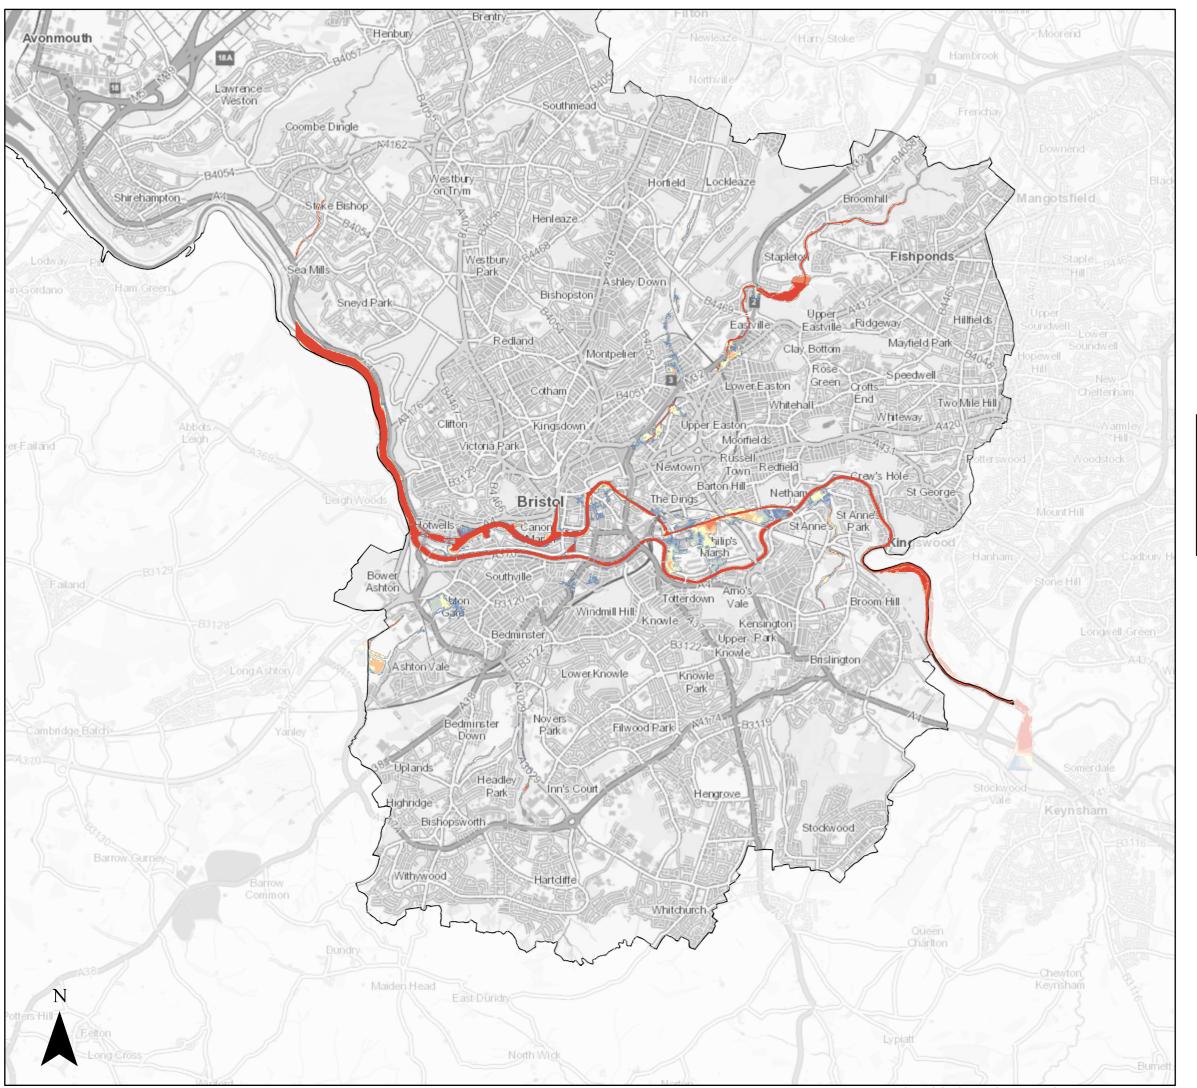

Central Area 1:100 Fluvial (combined with a 1:1 Tidal) Flood Defence Failure Scenario

Page 1 of 14

Central Area 1:100 Fluvial (combined with a 1:1 Tidal) Flood Defence Failure Scenario

Page 2 of 14

Central Area 1:100 Fluvial (combined with a 1:1 Tidal) Flood Defence Failure Scenario

Page 3 of 14

Created by the Flood Risk Team 21/03/2022

Central Area 1:100 Fluvial (combined with a 1:1 Tidal) Flood Defence Failure Scenario

Page 4 of 14

Central Area 1:100 Fluvial (combined with a 1:1 Tidal) Flood Defence Failure Scenario