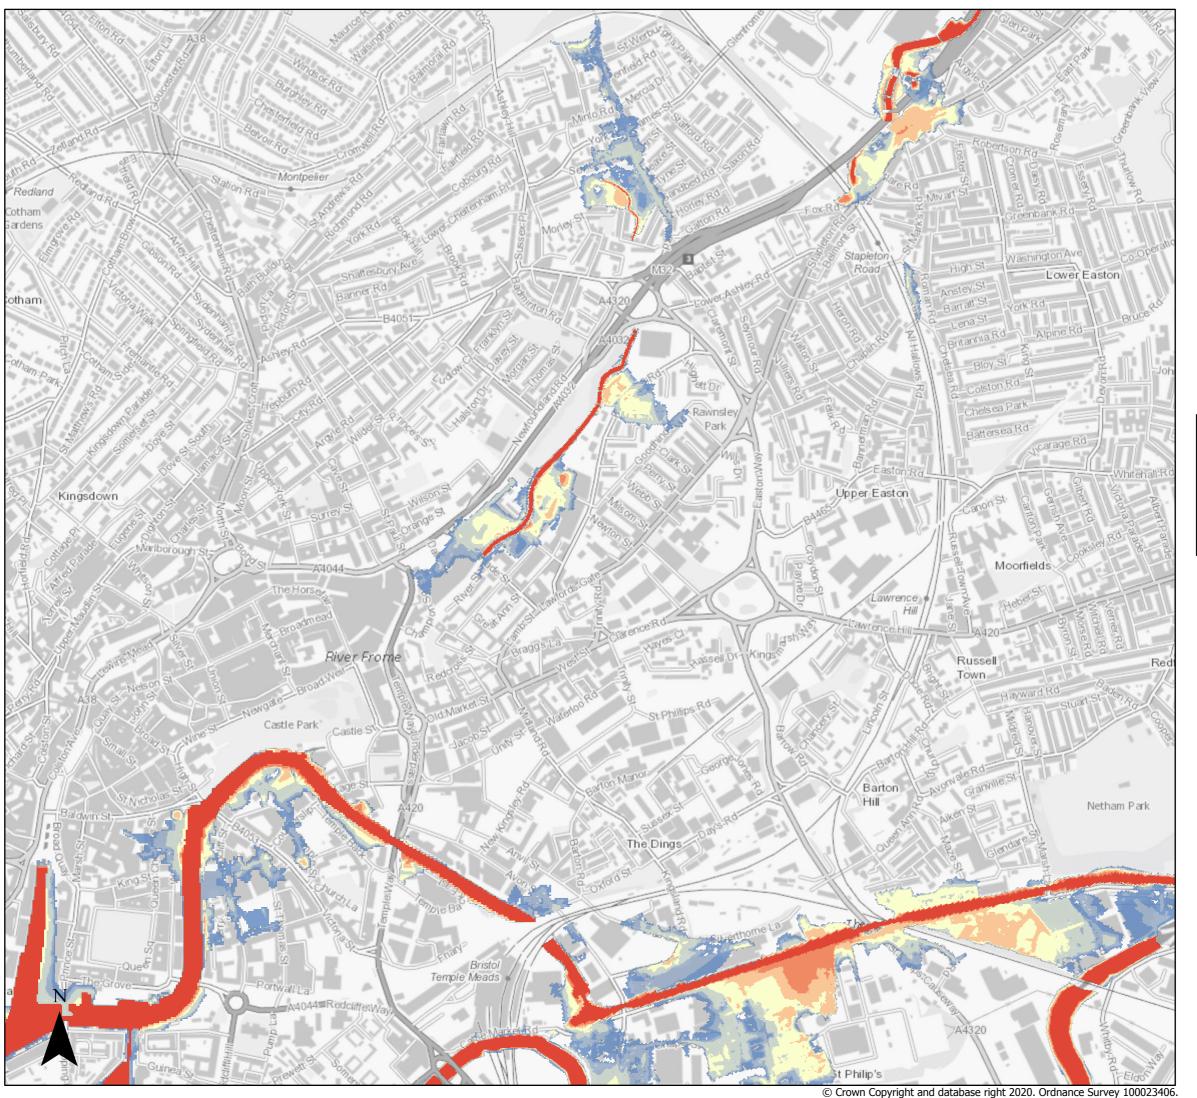

Flood Depth (m)

0 - 0.15

0.15 - 0.3

0.3 - 0.6

0.6 - 1

1 - 1.5

1.5 - 2

2 - Max

Bristol City Boundary

Page 5 of 14

Central Area 1:100 Fluvial (combined with a 1:1 Tidal) Flood Defence Failure Scenario

Page 6 of 14

Created by the Flood Risk Team 21/03/2022

Central Area 1:100 Fluvial (combined with a 1:1 Tidal) Flood Defence Failure Scenario