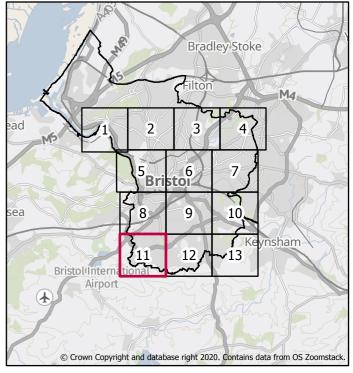

Central Area 1:100 Fluvial (combined with a 1:1 Tidal) Flood Defence Failure Scenario

Page 1 of 14

Central Area 1:100 Fluvial (combined with a 1:1 Tidal) Flood Defence Failure Scenario

Page 2 of 14

Central Area 1:100 Fluvial (combined with a 1:1 Tidal) Flood Defence Failure Scenario