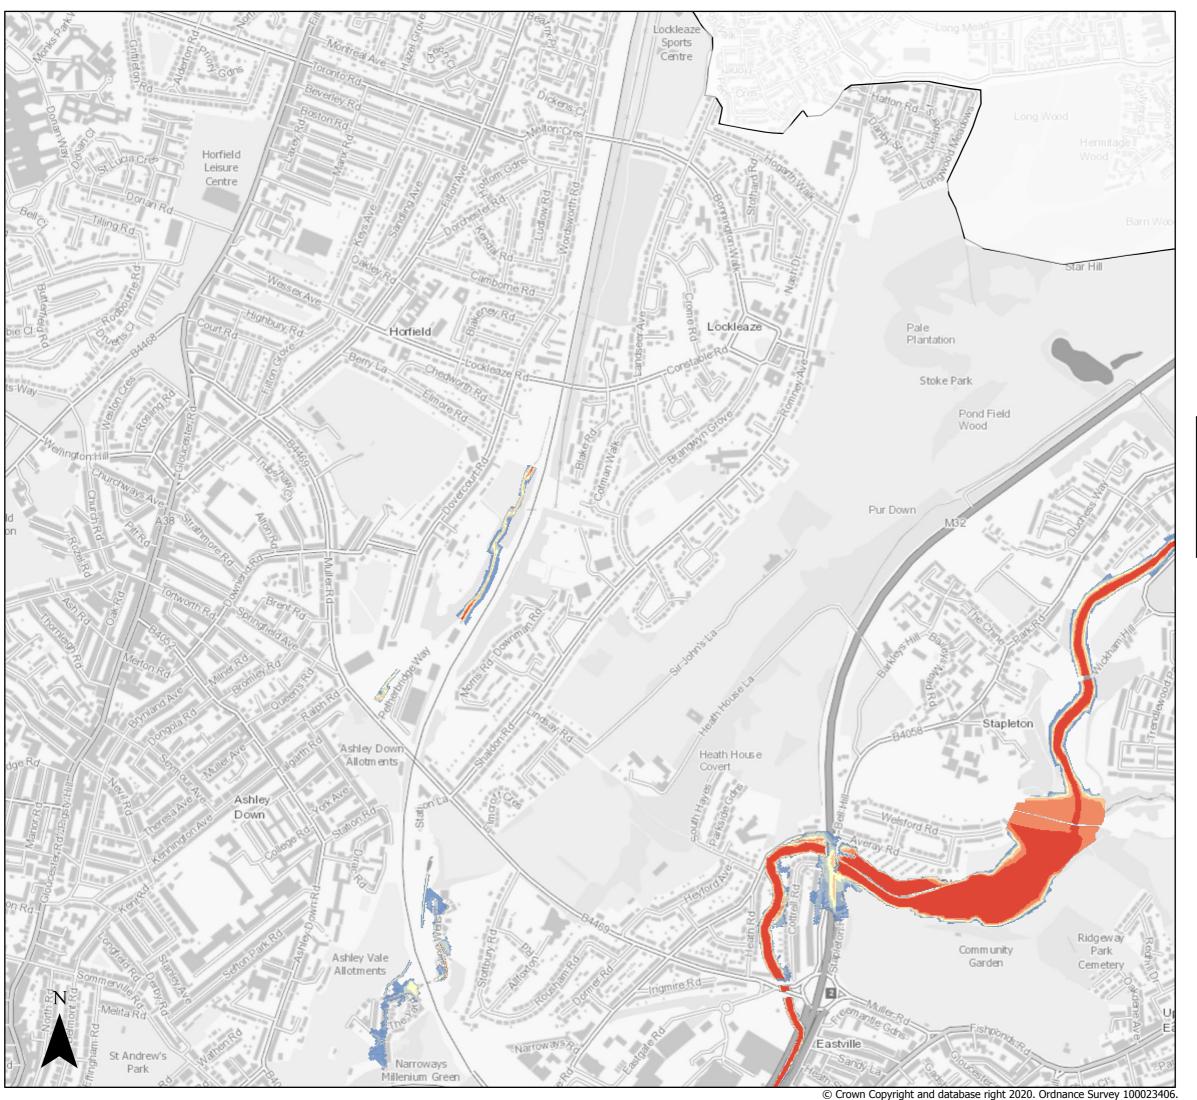

Flood Depth (m)

0 - 0.15

0.15 - 0.3

0.3 - 0.6

0.6 - 1

1 - 1.5

1.5 - 2

2 - Max

Bristol City Boundary

Page 5 of 14

Central Area 1:100 Fluvial (combined with a 1:1 Tidal) Flood Defence Failure Scenario

Page 6 of 14

Created by the Flood Risk Team 21/03/2022

Central Area 1:100 Fluvial (combined with a 1:1 Tidal) Flood Defence Failure Scenario