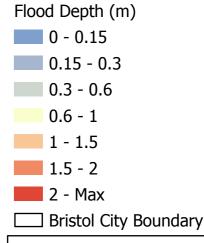

Flood Depth (m)

0 - 0.15

0.15 - 0.3

0.3 - 0.6

0.6 - 1

1 - 1.5

1.5 - 2

2 - Max