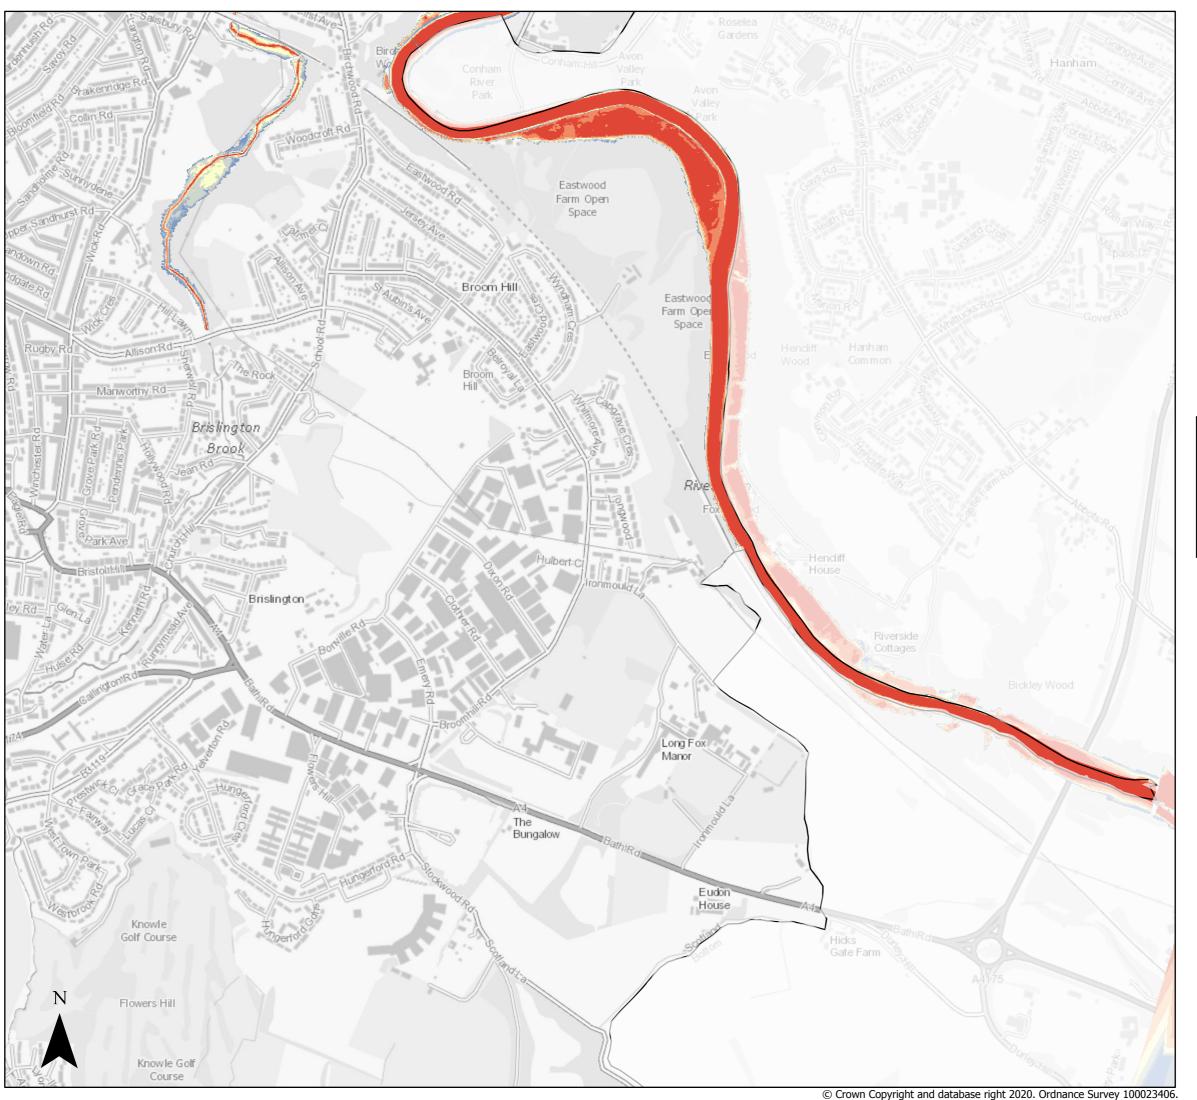

0 - 0.15

0.15 - 0.3

0.3 - 0.6

0.6 - 1

1 - 1.5

1.5 - 2

2 - Max

Bristol City Boundary



Page 5 of 14







Central Area 1:100 Fluvial (combined with a 1:1 Tidal) Flood Defence Failure Scenario





Page 6 of 14



Created by the Flood Risk Team 21/03/2022





Central Area 1:100 Fluvial (combined with a 1:1 Tidal) Flood Defence Failure Scenario





Page 7 of 14



Created by the Flood Risk Team 21/03/2022





Central Area 1:100 Fluvial (combined with a 1:1 Tidal) Flood Defence Failure Scenario





Page 8 of 14







Central Area 1:100 Fluvial (combined with a 1:1 Tidal) Flood Defence Failure Scenario





Page 9 of 14







Central Area 1:100 Fluvial (combined with a 1:1 Tidal) Flood Defence Failure Scenario





Page 10 of 14



Created by the Flood Risk Team ST 21/03/2022





Central Area 1:100 Fluvial (combined with a 1:1 Tidal) Flood Defence Failure Scenario





Page 11 of 14







Central Area 1:100 Fluvial (combined with a 1:1 Tidal) Flood Defence Failure Scenario





Page 12 of 14



Created by the Flood Risk Team 21/03/2022



Central Area 1:100 Fluvial (combined with a 1:1 Tidal) Flood Defence Failure Scenario





Page 13 of 14





Central Area 1:100 Fluvial (combined with a 1:1 Tidal) Flood Defence Failure Scenario





Page 14 of 14