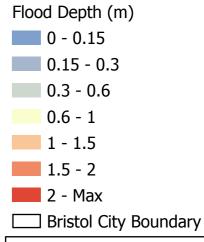

Flood Depth (m)

0 - 0.15

0.15 - 0.3

0.3 - 0.6

0.6 - 1

1 - 1.5

1.5 - 2

2 - Max

Bristol City Boundary

Page 5 of 14

Central Area 1:100 Fluvial (combined with a 1:1 Tidal) Flood Defence Failure Scenario

Page 6 of 14

Created by the Flood Risk Team 21/03/2022

Central Area 1:100 Fluvial (combined with a 1:1 Tidal) Flood Defence Failure Scenario