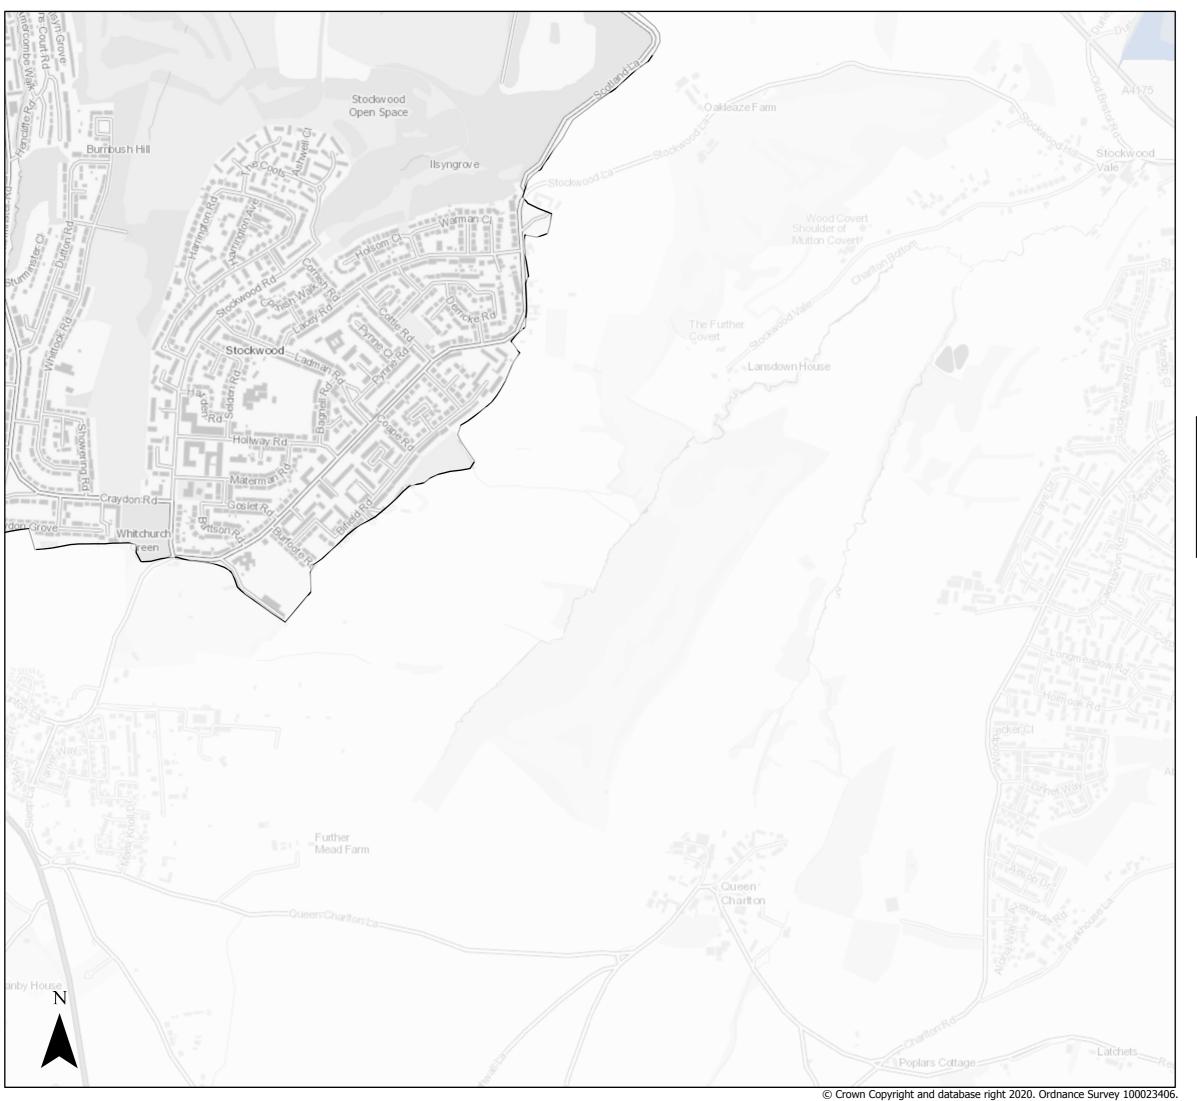

Page 11 of 14

Central Area 1:100 Fluvial (combined with a 1:1 Tidal) Flood Defence Failure Scenario

Page 12 of 14

Created by the Flood Risk Team 21/03/2022

Central Area 1:100 Fluvial (combined with a 1:1 Tidal) Flood Defence Failure Scenario

Page 13 of 14

Central Area 1:100 Fluvial (combined with a 1:1 Tidal) Flood Defence Failure Scenario

Page 14 of 14