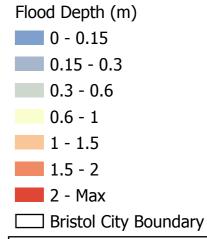

Flood Depth (m)

0 - 0.15

0.15 - 0.3

0.3 - 0.6

0.6 - 1

1 - 1.5

1.5 - 2

2 - Max