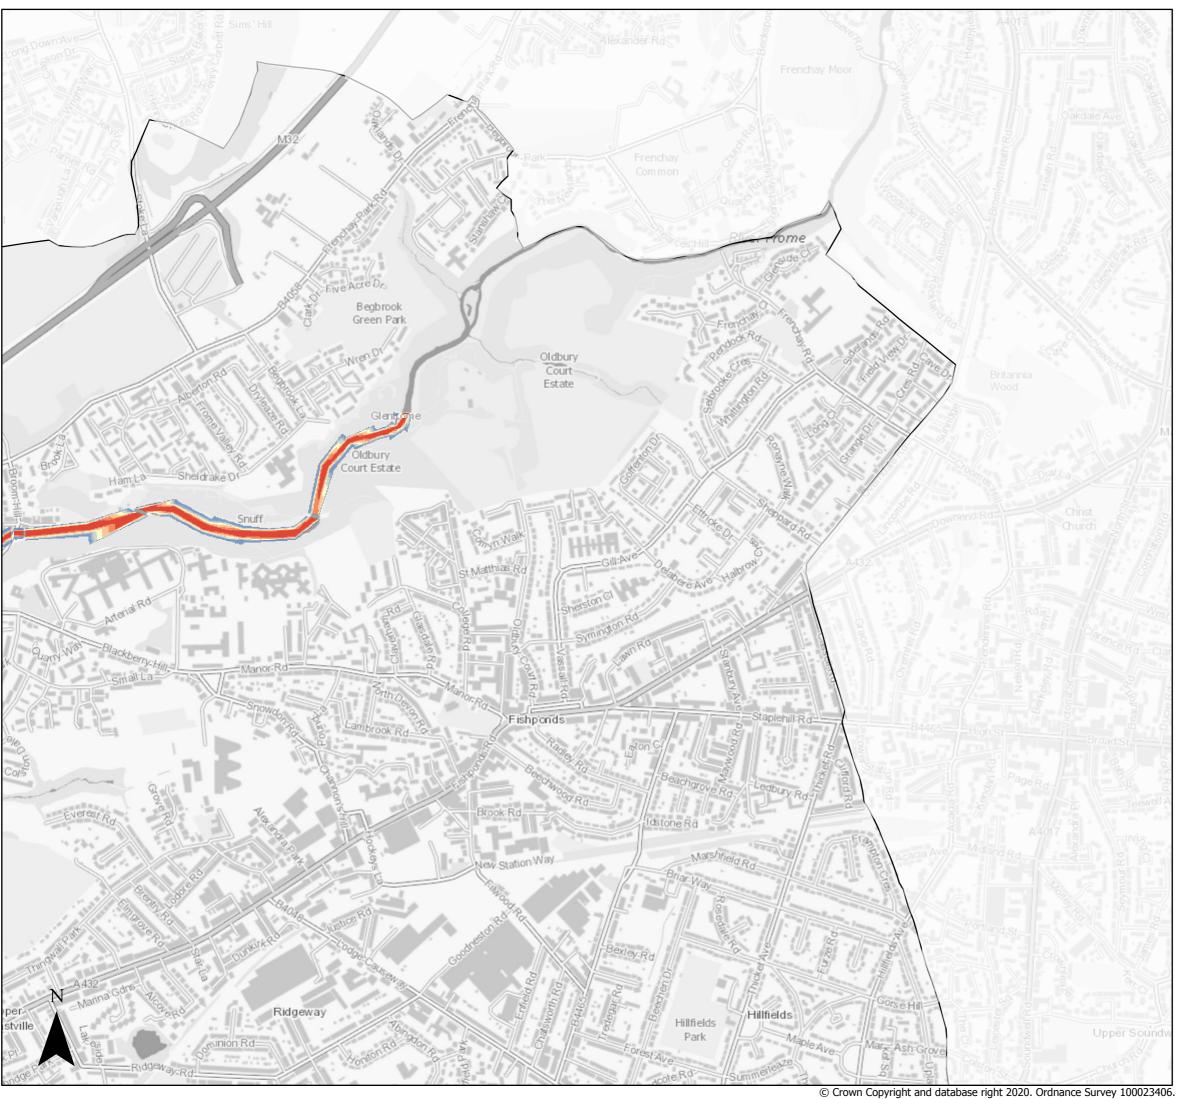

Flood Depth (m)

0 - 0.15

0.15 - 0.3

0.3 - 0.6

0.6 - 1

1 - 1.5

1.5 - 2

2 - Max

Bristol City Boundary

Page 5 of 14

Central Area 1:100 Fluvial (combined with a 1:1 Tidal) Flood Defence Failure Scenario

Page 6 of 14

Created by the Flood Risk Team 21/03/2022

Central Area 1:100 Fluvial (combined with a 1:1 Tidal) Flood Defence Failure Scenario