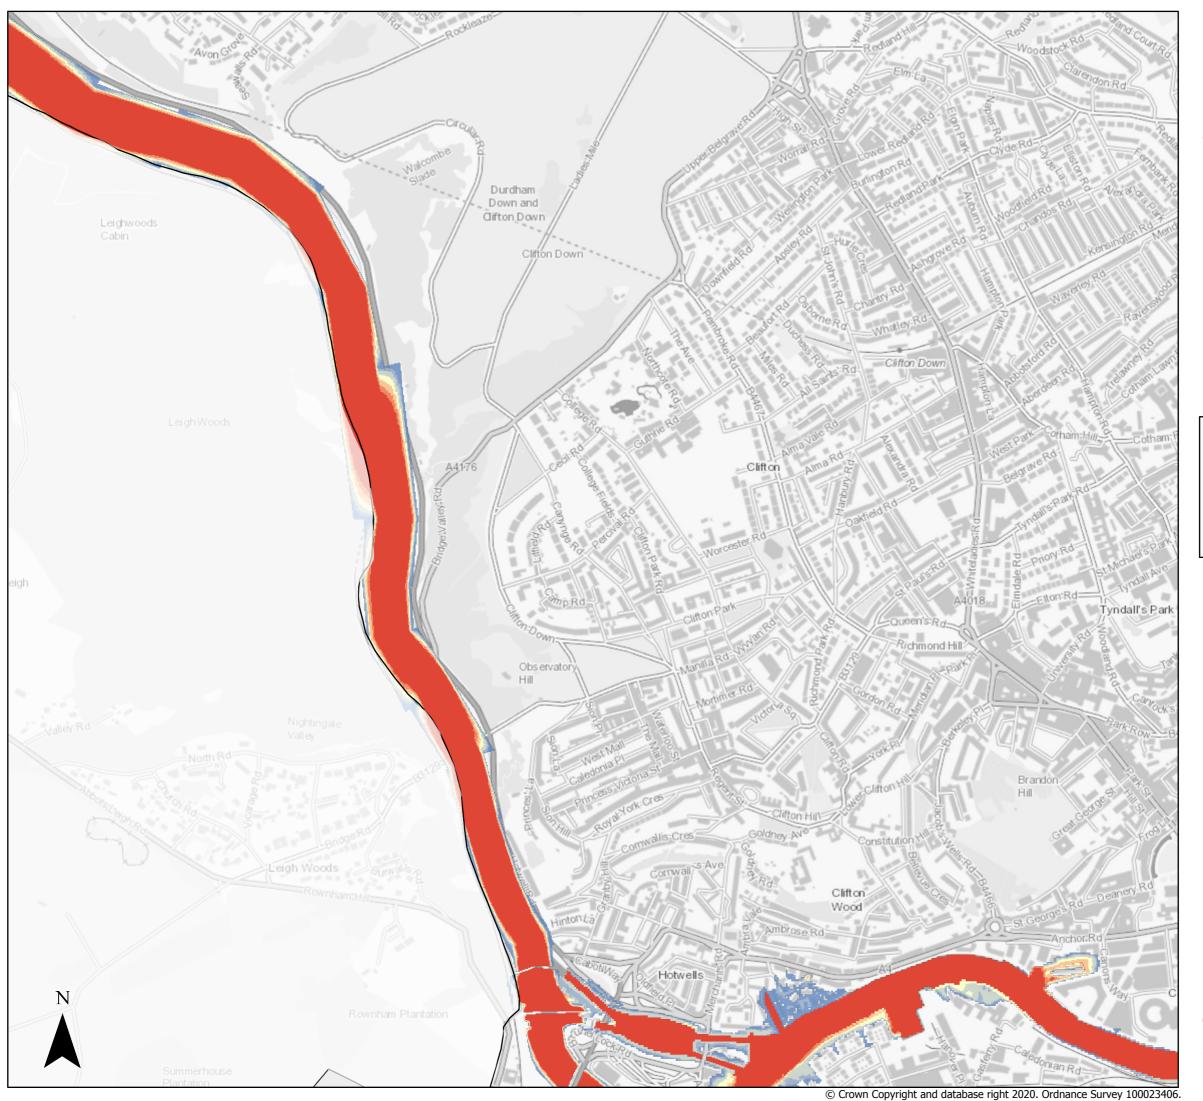

Flood Depth (m)

0 - 0.15

0.15 - 0.3

0.3 - 0.6

0.6 - 1

1 - 1.5

1.5 - 2

2 - Max

Bristol City Boundary

Page 5 of 14

Central Area 1:100 Fluvial (combined with a 1:1 Tidal) Flood Defence Failure Scenario

Page 6 of 14

Created by the Flood Risk Team 21/03/2022

Central Area 1:100 Fluvial (combined with a 1:1 Tidal) Flood Defence Failure Scenario