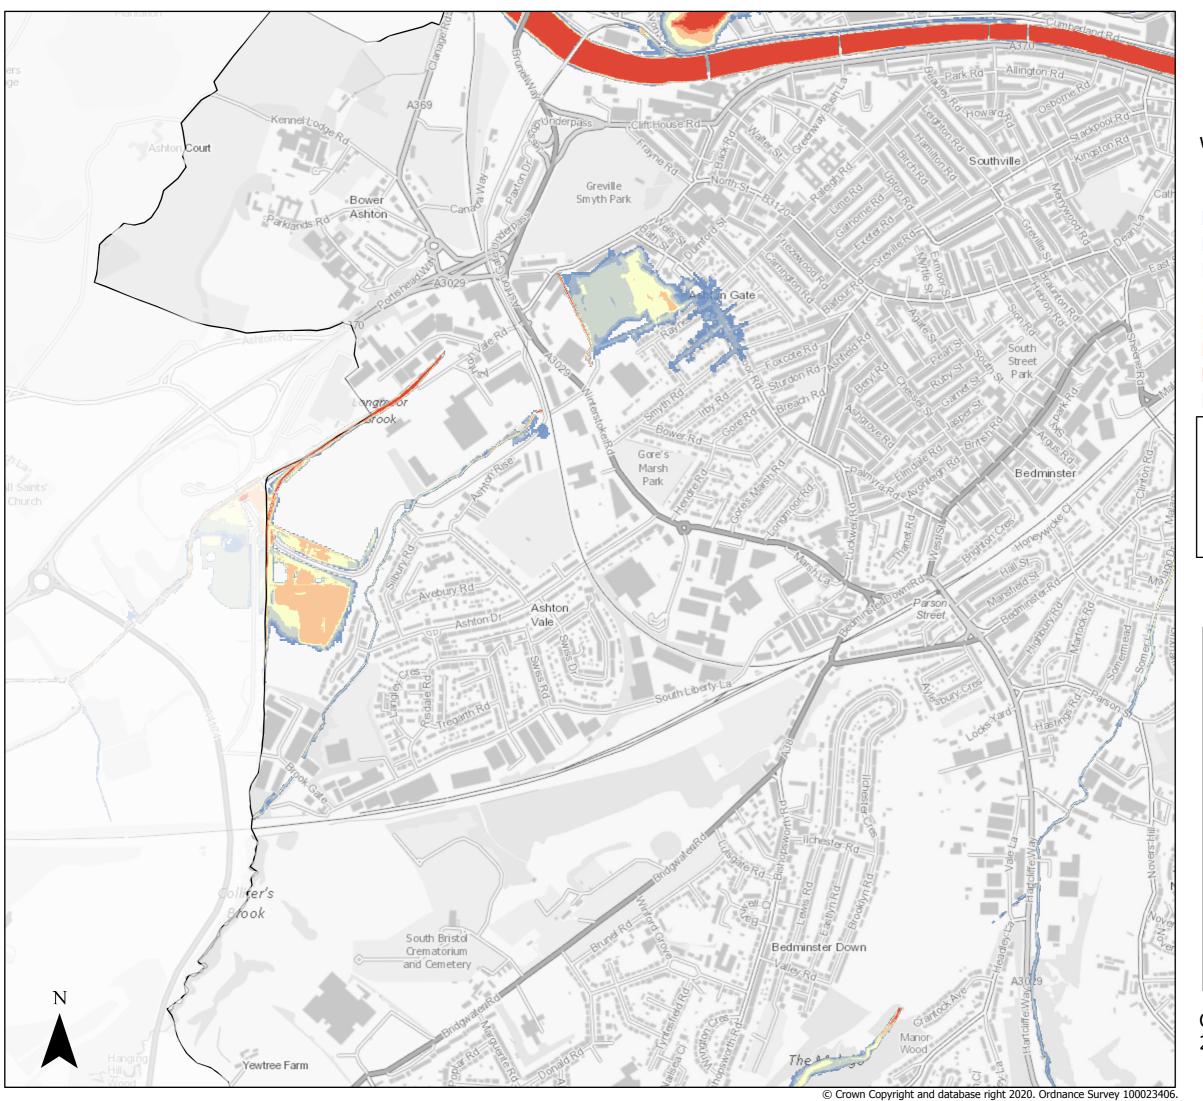

Flood Depth (m)

0 - 0.15

0.15 - 0.3

0.3 - 0.6

0.6 - 1

1 - 1.5

1.5 - 2

2 - Max

Bristol City Boundary

Page 5 of 14

Central Area 1:100 Fluvial (combined with a 1:1 Tidal) Flood Defence Failure Scenario

Page 6 of 14

Created by the Flood Risk Team 21/03/2022

Central Area 1:100 Fluvial (combined with a 1:1 Tidal) Flood Defence Failure Scenario