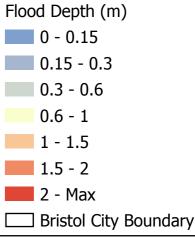

Flood Depth (m)

0 - 0.15

0.15 - 0.3

0.3 - 0.6

0.6 - 1

1 - 1.5

1.5 - 2

2 - Max

Bristol City Boundary

Page 5 of 14

Central Area 1:100 Fluvial (combined with a 1:1 Tidal) Flood Defence Failure Scenario

Page 6 of 14

Created by the Flood Risk Team 21/03/2022

Central Area 1:100 Fluvial (combined with a 1:1 Tidal) Flood Defence Failure Scenario