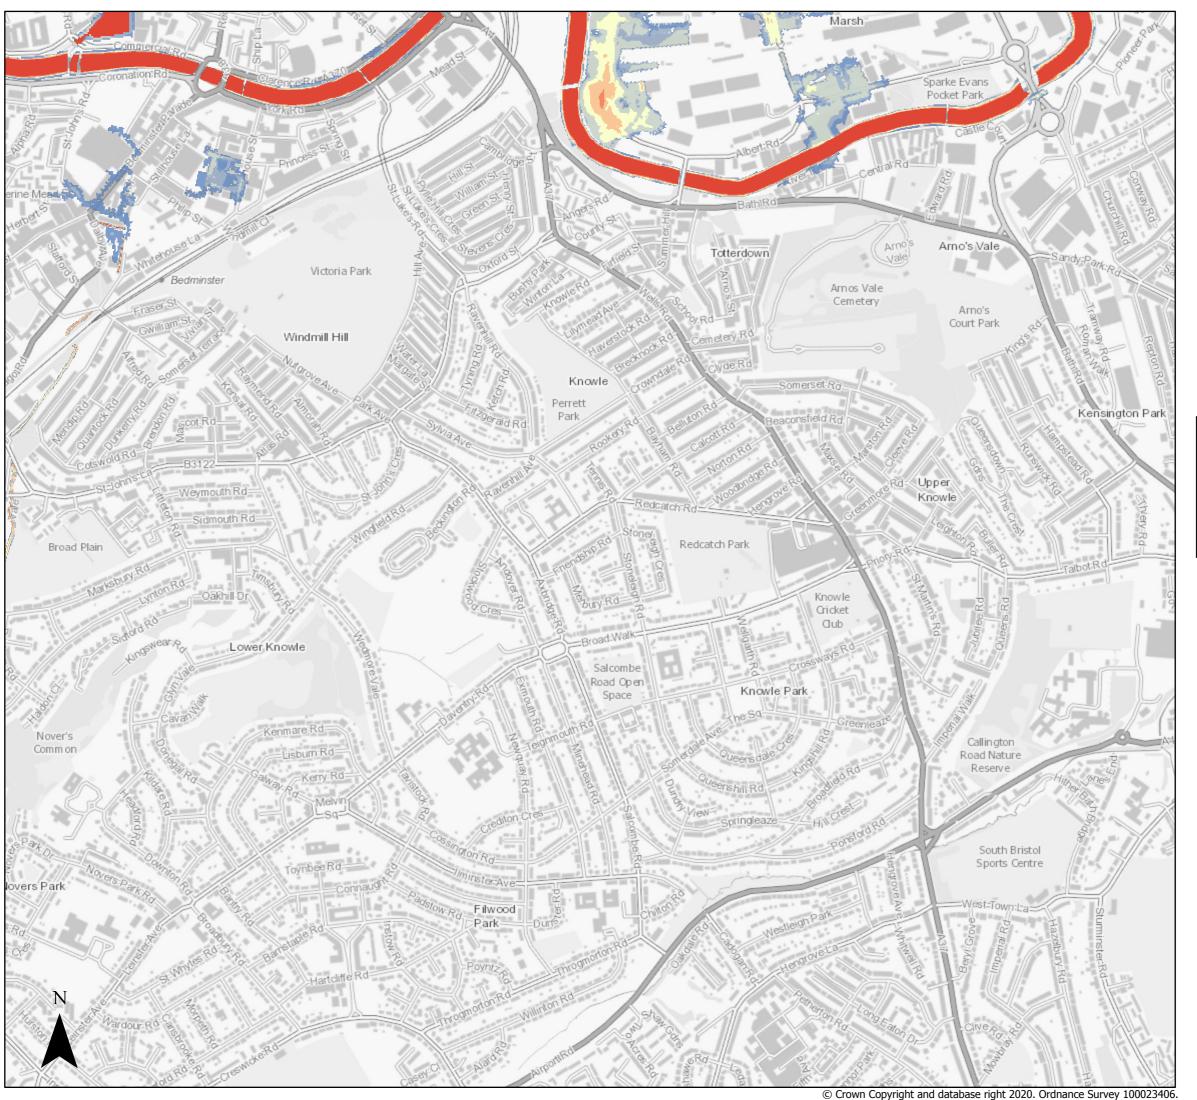

ood Defence Failure Scenario





Page 4 of 14







Central Area 1:100 Fluvial (combined with a 1:1 Tidal) Flood Defence Failure Scenario

Flood Depth (m)

0 - 0.15

0.15 - 0.3

0.3 - 0.6

0.6 - 1

1 - 1.5

1.5 - 2

2 - Max

Bristol City Boundary



Page 5 of 14







Central Area 1:100 Fluvial (combined with a 1:1 Tidal) Flood Defence Failure Scenario





Page 6 of 14



Created by the Flood Risk Team 21/03/2022





Central Area 1:100 Fluvial (combined with a 1:1 Tidal) Flood Defence Failure Scenario





Page 7 of 14



Created by the Flood Risk Team 21/03/2022





Central Area 1:100 Fluvial (combined with a 1:1 Tidal) Flood Defence Failure Scenario





Page 8 of 14







Central Area 1:100 Fluvial (combined with a 1:1 Tidal) Flood Defence Failure Scenario





Page 9 of 14







Central Area 1:100 Fluvial (combined with a 1:1 Tidal) Flood Defence Failure Scenario





Page 10 of 14



Created by the Flood Risk Team ST 21/03/2022





Central Area 1:100 Fluvial (combined with a 1:1 Tidal) Flood Defence Failure Scenario





Page 11 of 14







Central Area 1:100 Fluvial (combined with a 1:1 Tidal) Flood Defence Failure Scenario





Page 12 of 14



Created by the Flood Risk Team 21/03/2022



Central Area 1:100 Fluvial (combined with a 1:1 Tidal) Flood Defence Failure Scenario





Page 13 of 14





Central Area 1:100 Fluvial (combined with a 1:1 Tidal) Flood Defence Failure Scenario





Page 14 of 14