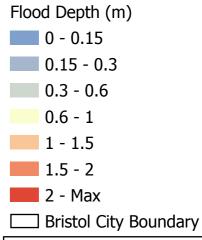

Flood Depth (m)

0 - 0.15

0.15 - 0.3

0.3 - 0.6

0.6 - 1

1 - 1.5

1.5 - 2

2 - Max

Bristol City Boundary

Page 5 of 14

Central Area 1:100 Fluvial (combined with a 1:1 Tidal) Flood Defence Failure Scenario

Page 6 of 14

Created by the Flood Risk Team 21/03/2022

Central Area 1:100 Fluvial (combined with a 1:1 Tidal) Flood Defence Failure Scenario