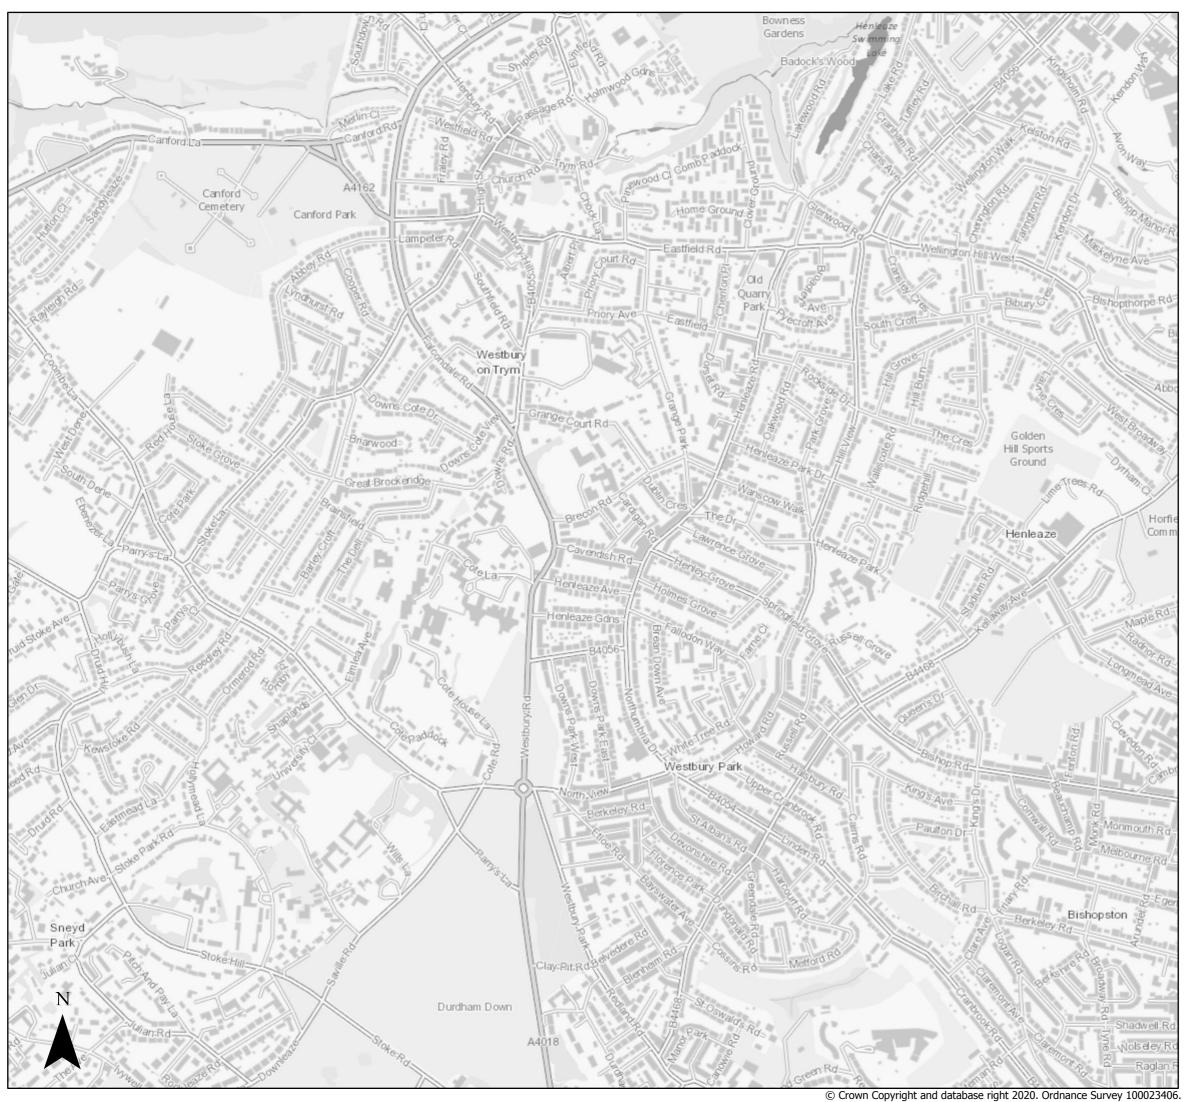

Central Area 1:100 Fluvial (combined with a 1:1 Tidal) Flood Defence Failure Scenario

Page 1 of 14

Central Area 1:100 Fluvial (combined with a 1:1 Tidal) Flood Defence Failure Scenario

Page 2 of 14

Central Area 1:100 Fluvial (combined with a 1:1 Tidal) Flood Defence Failure Scenario

Page 3 of 14

Created by the Flood Risk Team 21/03/2022

Central Area 1:100 Fluvial (combined with a 1:1 Tidal) Flood Defence Failure Scenario

Page 4 of 14

Central Area 1:100 Fluvial (combined with a 1:1 Tidal) Flood Defence Failure Scenario