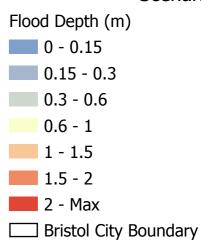

Flood Depth (m)

0 - 0.15

0.15 - 0.3

0.3 - 0.6

0.6 - 1

1 - 1.5

1.5 - 2

2 - Max

Bristol City Boundary

Page 5 of 14

Central Area 1:100 Fluvial (combined with a 1:1 Tidal) Flood Defence Failure Scenario

Page 6 of 14

Created by the Flood Risk Team 21/03/2022

Central Area 1:100 Fluvial (combined with a 1:1 Tidal) Flood Defence Failure Scenario