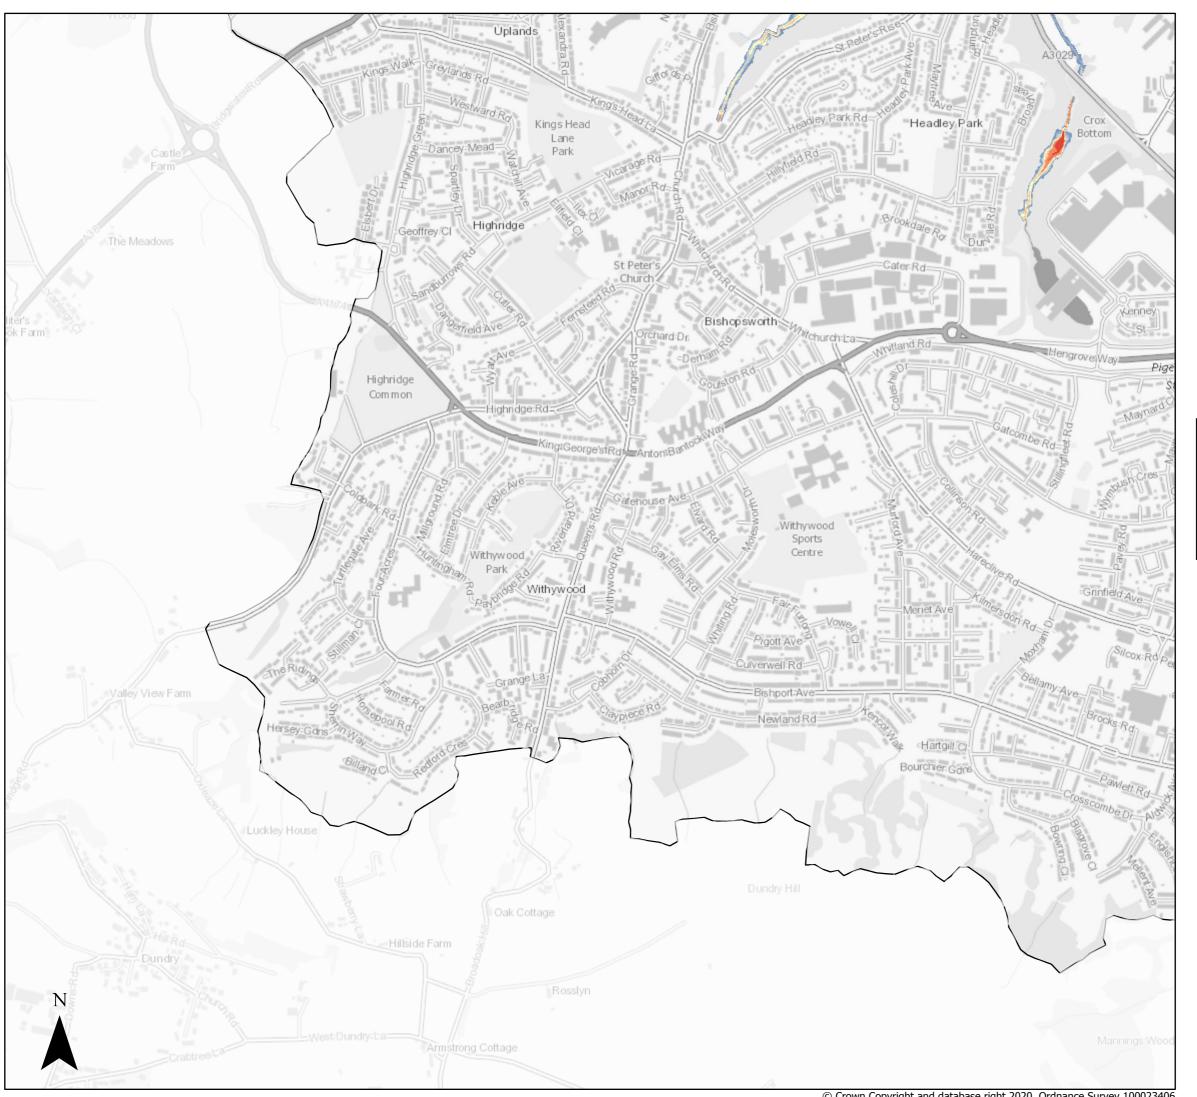

Central Area 1:100 Fluvial (combined with a 1:1 Tidal) Flood Defence Failure Scenario





Page 6 of 14



Created by the Flood Risk Team 21/03/2022





Central Area 1:100 Fluvial (combined with a 1:1 Tidal) Flood Defence Failure Scenario





Page 7 of 14



Created by the Flood Risk Team 21/03/2022





Central Area 1:100 Fluvial (combined with a 1:1 Tidal) Flood Defence Failure Scenario





Page 8 of 14







Central Area 1:100 Fluvial (combined with a 1:1 Tidal) Flood Defence Failure Scenario





Page 9 of 14







Central Area 1:100 Fluvial (combined with a 1:1 Tidal) Flood Defence Failure Scenario





Page 10 of 14



Created by the Flood Risk Team ST 21/03/2022





Central Area 1:100 Fluvial (combined with a 1:1 Tidal) Flood Defence Failure Scenario





Page 11 of 14







Central Area 1:100 Fluvial (combined with a 1:1 Tidal) Flood Defence Failure Scenario





Page 12 of 14



Created by the Flood Risk Team 21/03/2022



Central Area 1:100 Fluvial (combined with a 1:1 Tidal) Flood Defence Failure Scenario





Page 13 of 14





Central Area 1:100 Fluvial (combined with a 1:1 Tidal) Flood Defence Failure Scenario





Page 14 of 14