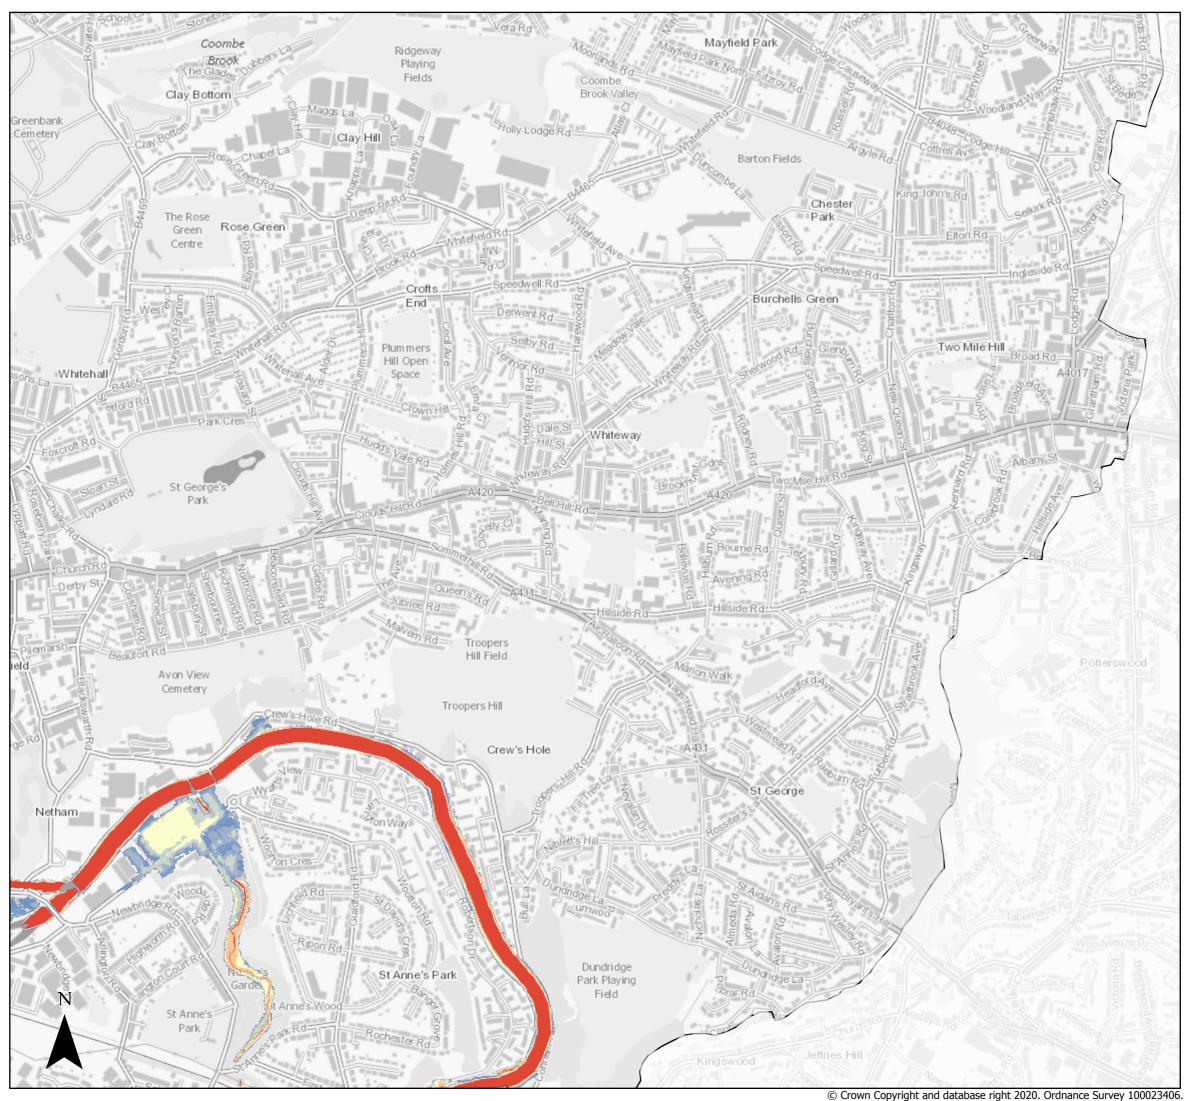

Flood Depth (m)

0 - 0.15

0.15 - 0.3

0.3 - 0.6

0.6 - 1

1 - 1.5

1.5 - 2

2 - Max

Bristol City Boundary

Page 5 of 14

Central Area 1:100 Fluvial (combined with a 1:1 Tidal) Flood Defence Failure Scenario

Page 6 of 14

Created by the Flood Risk Team 21/03/2022

Central Area 1:100 Fluvial (combined with a 1:1 Tidal) Flood Defence Failure Scenario