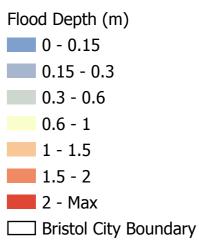

Flood Depth (m)

0 - 0.15

0.15 - 0.3

0.3 - 0.6

0.6 - 1

1 - 1.5

1.5 - 2

2 - Max