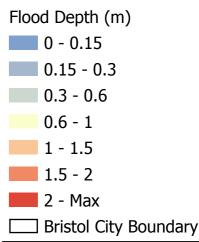

Flood Depth (m)

0 - 0.15

0.15 - 0.3

0.3 - 0.6

0.6 - 1

1 - 1.5

1.5 - 2

2 - Max

Bristol City Boundary

Page 5 of 14

Central Area 1:100 Fluvial (combined with a 1:1 Tidal) Flood Defence Failure Scenario

Page 6 of 14

Created by the Flood Risk Team 21/03/2022

Central Area 1:100 Fluvial (combined with a 1:1 Tidal) Flood Defence Failure Scenario