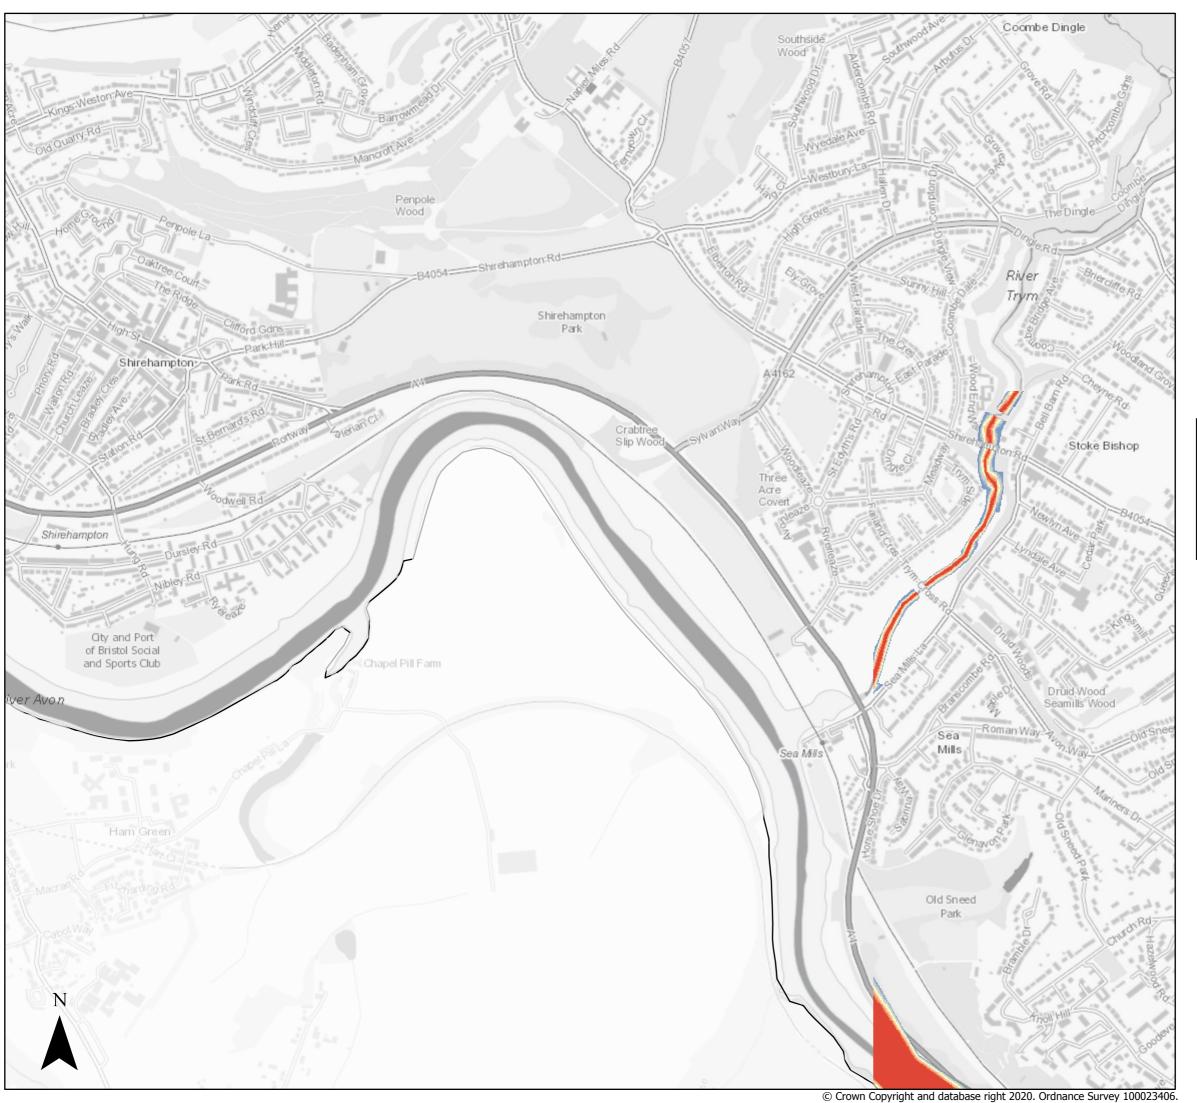

Central Area 1:100 Fluvial (combined with a 1:1 Tidal) Flood Defence Failure Scenario

Page 1 of 14

Central Area 1:100 Fluvial (combined with a 1:1 Tidal) Flood Defence Failure Scenario

Page 2 of 14

Central Area 1:100 Fluvial (combined with a 1:1 Tidal) Flood Defence Failure Scenario

Page 3 of 14

Created by the Flood Risk Team 21/03/2022

Central Area 1:100 Fluvial (combined with a 1:1 Tidal) Flood Defence Failure Scenario

Page 4 of 14

Central Area 1:100 Fluvial (combined with a 1:1 Tidal) Flood Defence Failure Scenario