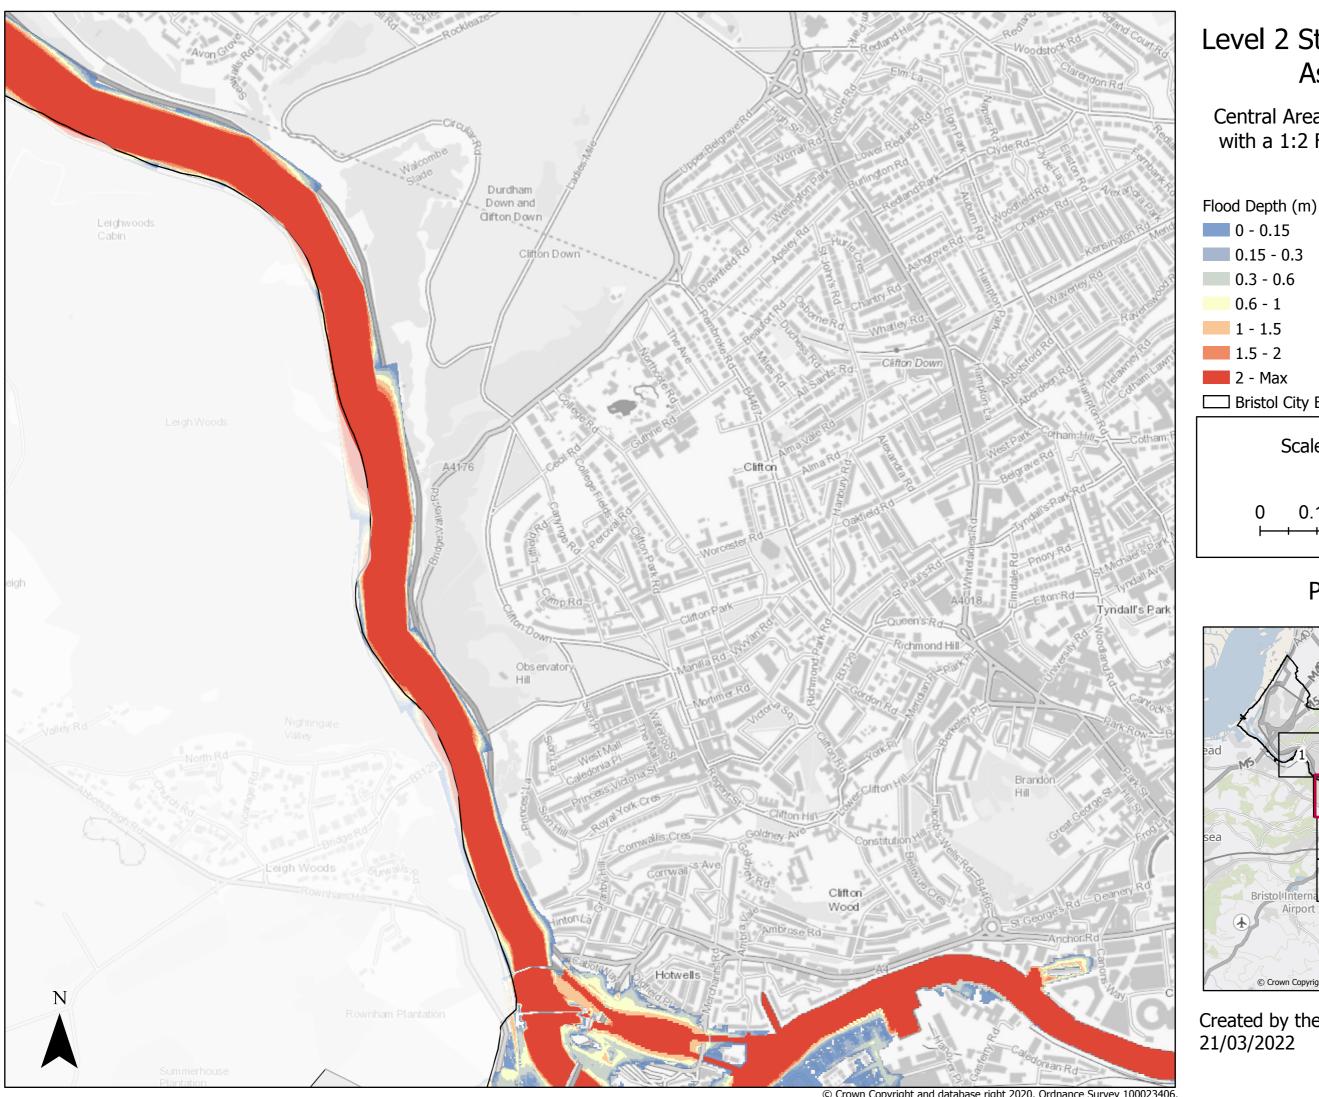

Central Area 1:200 Tidal (combined with a 1:2 Fluvial) Flood Defended Scenario

Flood Depth (m)

Page 1 of 14

Central Area 1:200 Tidal (combined with a 1:2 Fluvial) Flood Defended Scenario

Page 2 of 14

Kilometers

0.6

0.15 0.3

Central Area 1:200 Tidal (combined with a 1:2 Fluvial) Flood Defended Scenario

Page 3 of 14

Created by the Flood Risk Team 21/03/2022

Central Area 1:200 Tidal (combined with a 1:2 Fluvial) Flood Defended Scenario

Flood Depth (m)

Page 4 of 14

Central Area 1:200 Tidal (combined with a 1:2 Fluvial) Flood Defended Scenario

Flood Depth (m)

Page 5 of 14

Created by the Flood Risk Team 🔸 21/03/2022

Central Area 1:200 Tidal (combined with a 1:2 Fluvial) Flood Defended Scenario