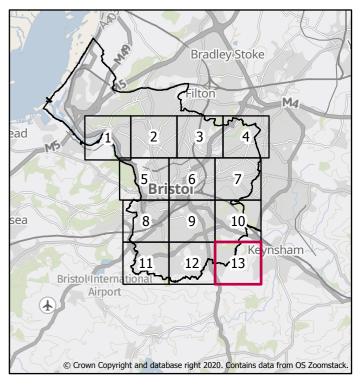

Page 12 of 14

Central Area 1:200 Tidal (combined with a 1:2 Fluvial) Flood Defended Scenario

Page 13 of 14

Created by the Flood Risk Team 21/03/2022

Central Area 1:200 Tidal (combined with a 1:2 Fluvial) Flood Defended Scenario

Flood Depth (m) 0 - 0.15

Page 14 of 14