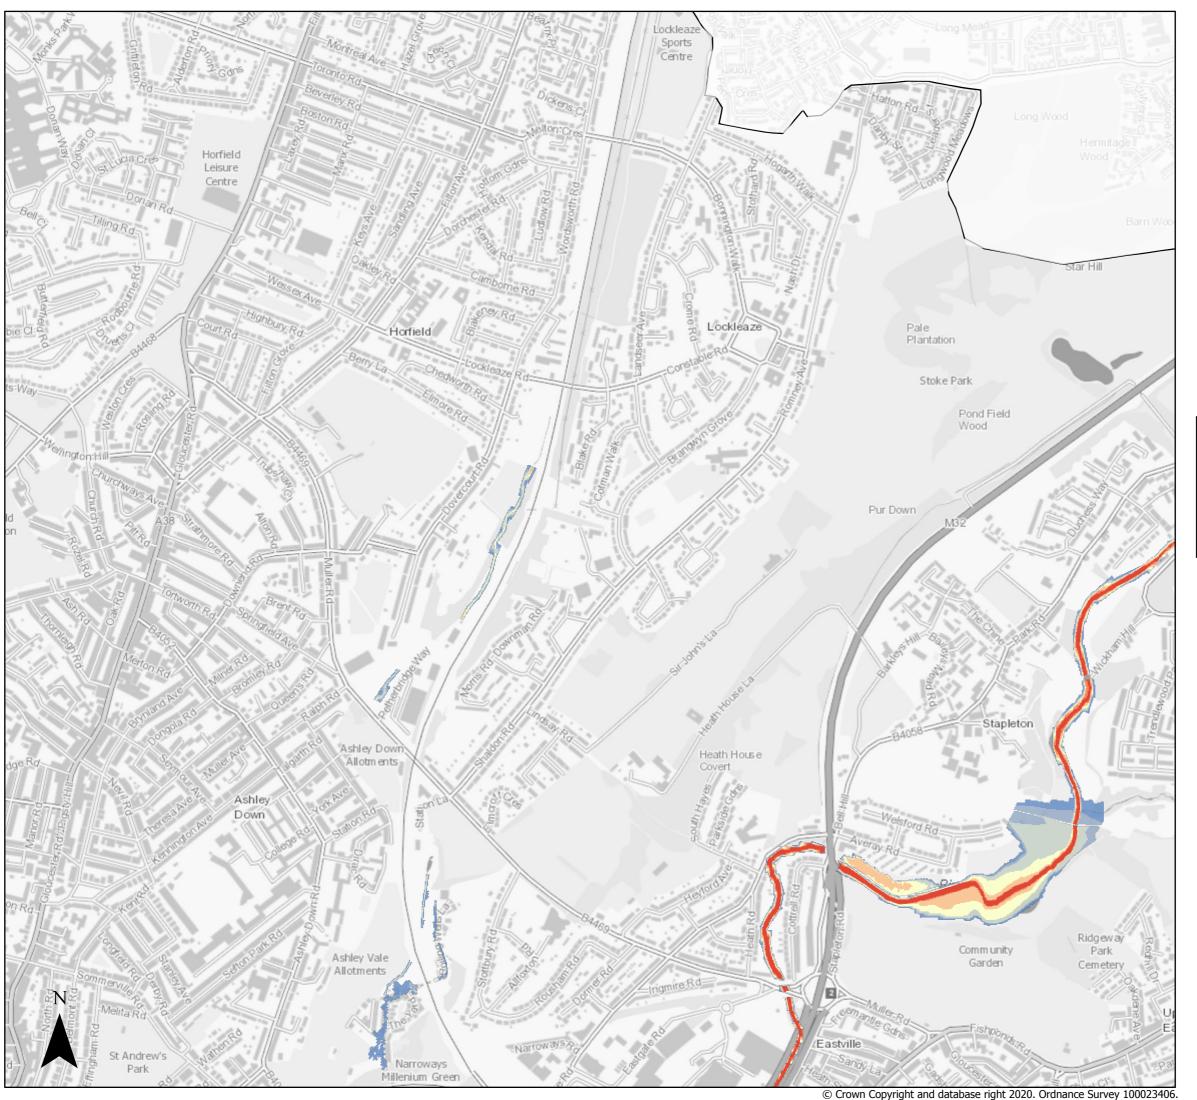

Flood Depth (m)

Page 4 of 14

Central Area 1:200 Tidal (combined with a 1:2 Fluvial) Flood Defended Scenario

Flood Depth (m)

Page 5 of 14

Created by the Flood Risk Team 🔸 21/03/2022

Central Area 1:200 Tidal (combined with a 1:2 Fluvial) Flood Defended Scenario

Page 6 of 14

Central Area 1:200 Tidal (combined with a 1:2 Fluvial) Flood Defended Scenario

Flood Depth (m)

Page 7 of 14

Central Area 1:200 Tidal (combined with a 1:2 Fluvial) Flood Defended Scenario

Flood Depth (m)