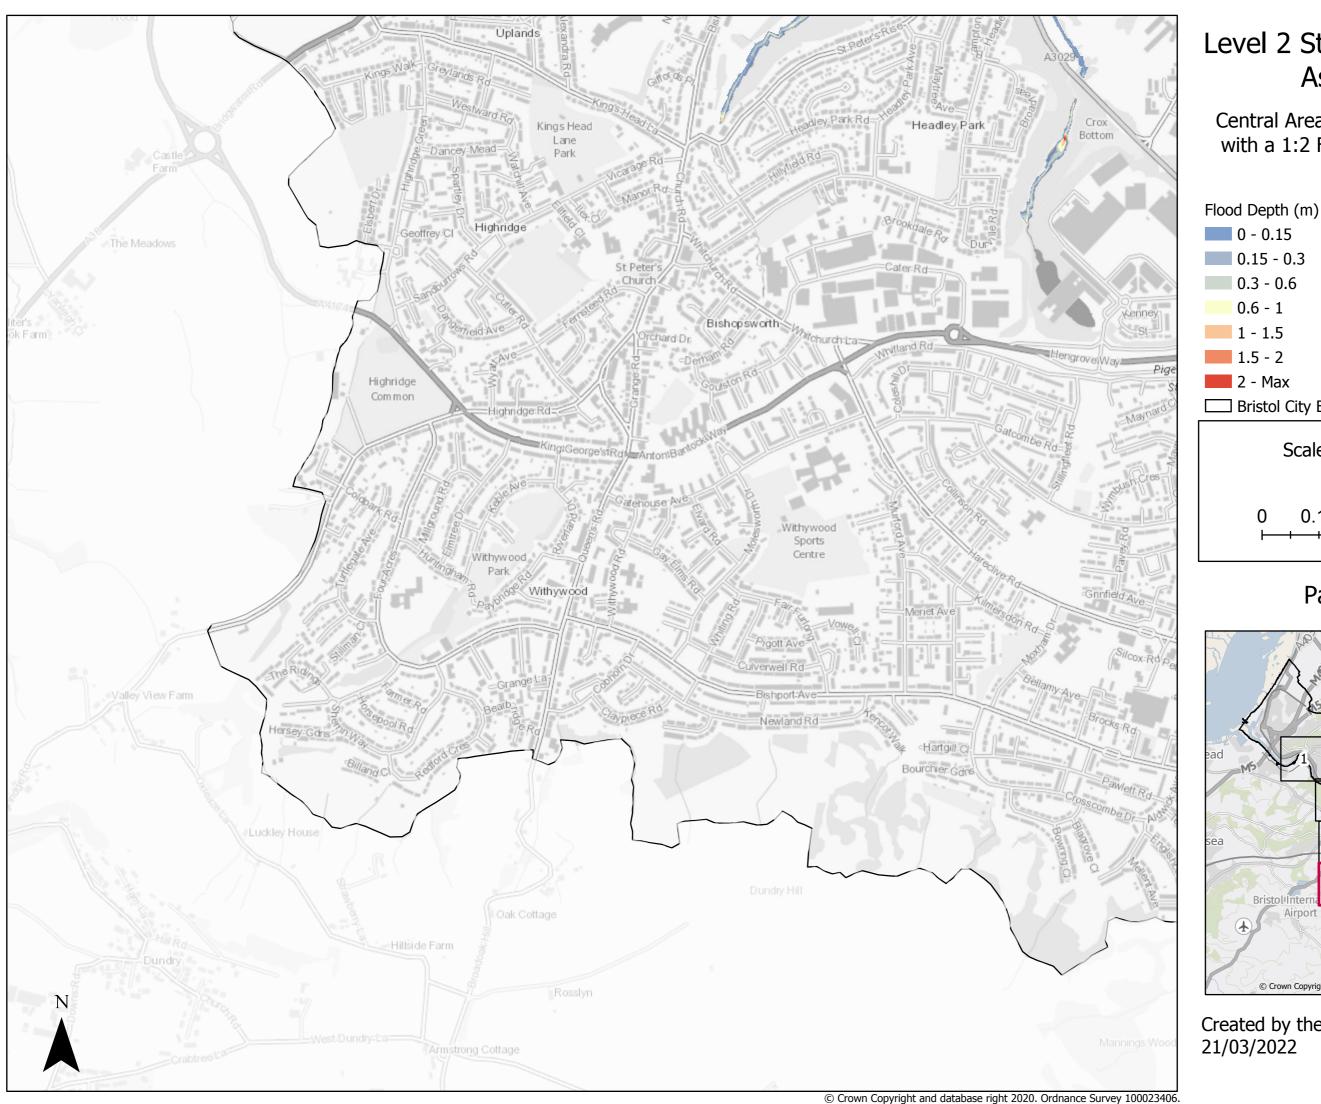

Central Area 1:200 Tidal (combined with a 1:2 Fluvial) Flood Defended Scenario

Flood Depth (m)

Page 1 of 14

Central Area 1:200 Tidal (combined with a 1:2 Fluvial) Flood Defended Scenario

Page 2 of 14

Kilometers

0.6

0.15 0.3

Central Area 1:200 Tidal (combined with a 1:2 Fluvial) Flood Defended Scenario

Page 3 of 14

Created by the Flood Risk Team 21/03/2022

Central Area 1:200 Tidal (combined with a 1:2 Fluvial) Flood Defended Scenario

Flood Depth (m)

Page 4 of 14

Central Area 1:200 Tidal (combined with a 1:2 Fluvial) Flood Defended Scenario

Flood Depth (m)

Page 5 of 14

Created by the Flood Risk Team 🔸 21/03/2022

Central Area 1:200 Tidal (combined with a 1:2 Fluvial) Flood Defended Scenario