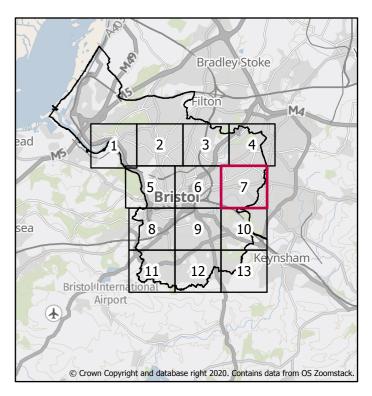

Page 10 of 14

Created by the Flood Risk Team ST 21/03/2022

Central Area 1:200 Tidal (combined with a 1:2 Fluvial) Flood Defended Scenario

Flood Depth (m)

Page 11 of 14

Central Area 1:200 Tidal (combined with a 1:2 Fluvial) Flood Defended Scenario

Page 12 of 14

Central Area 1:200 Tidal (combined with a 1:2 Fluvial) Flood Defended Scenario

Page 13 of 14

Created by the Flood Risk Team 21/03/2022

Central Area 1:200 Tidal (combined with a 1:2 Fluvial) Flood Defended Scenario