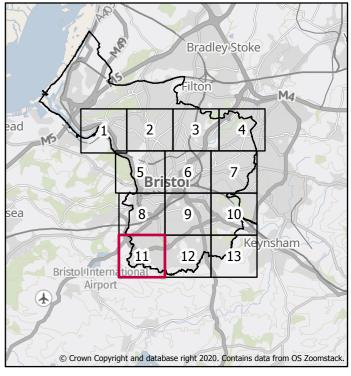

Central Area 1:200 Tidal (combined with a 1:2 Fluvial) Flood Defended Scenario

Flood Depth (m)

Page 1 of 14

Central Area 1:200 Tidal (combined with a 1:2 Fluvial) Flood Defended Scenario

Page 2 of 14

Kilometers

0.6

0.15 0.3

Central Area 1:200 Tidal (combined with a 1:2 Fluvial) Flood Defended Scenario

Page 3 of 14

Created by the Flood Risk Team 21/03/2022

Central Area 1:200 Tidal (combined with a 1:2 Fluvial) Flood Defended Scenario