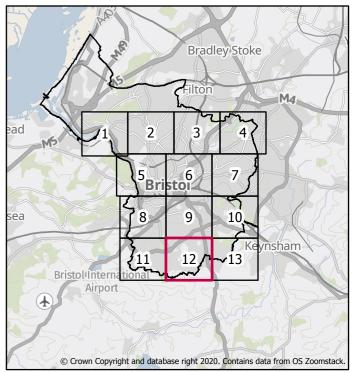

Central Area 1:200 Tidal (combined with a 1:2 Fluvial) Flood Defended Scenario

Flood Depth (m)

Page 1 of 14

Central Area 1:200 Tidal (combined with a 1:2 Fluvial) Flood Defended Scenario

Page 2 of 14

Kilometers

0.6

0.15 0.3

Central Area 1:200 Tidal (combined with a 1:2 Fluvial) Flood Defended Scenario

Page 3 of 14

Created by the Flood Risk Team 21/03/2022

Central Area 1:200 Tidal (combined with a 1:2 Fluvial) Flood Defended Scenario