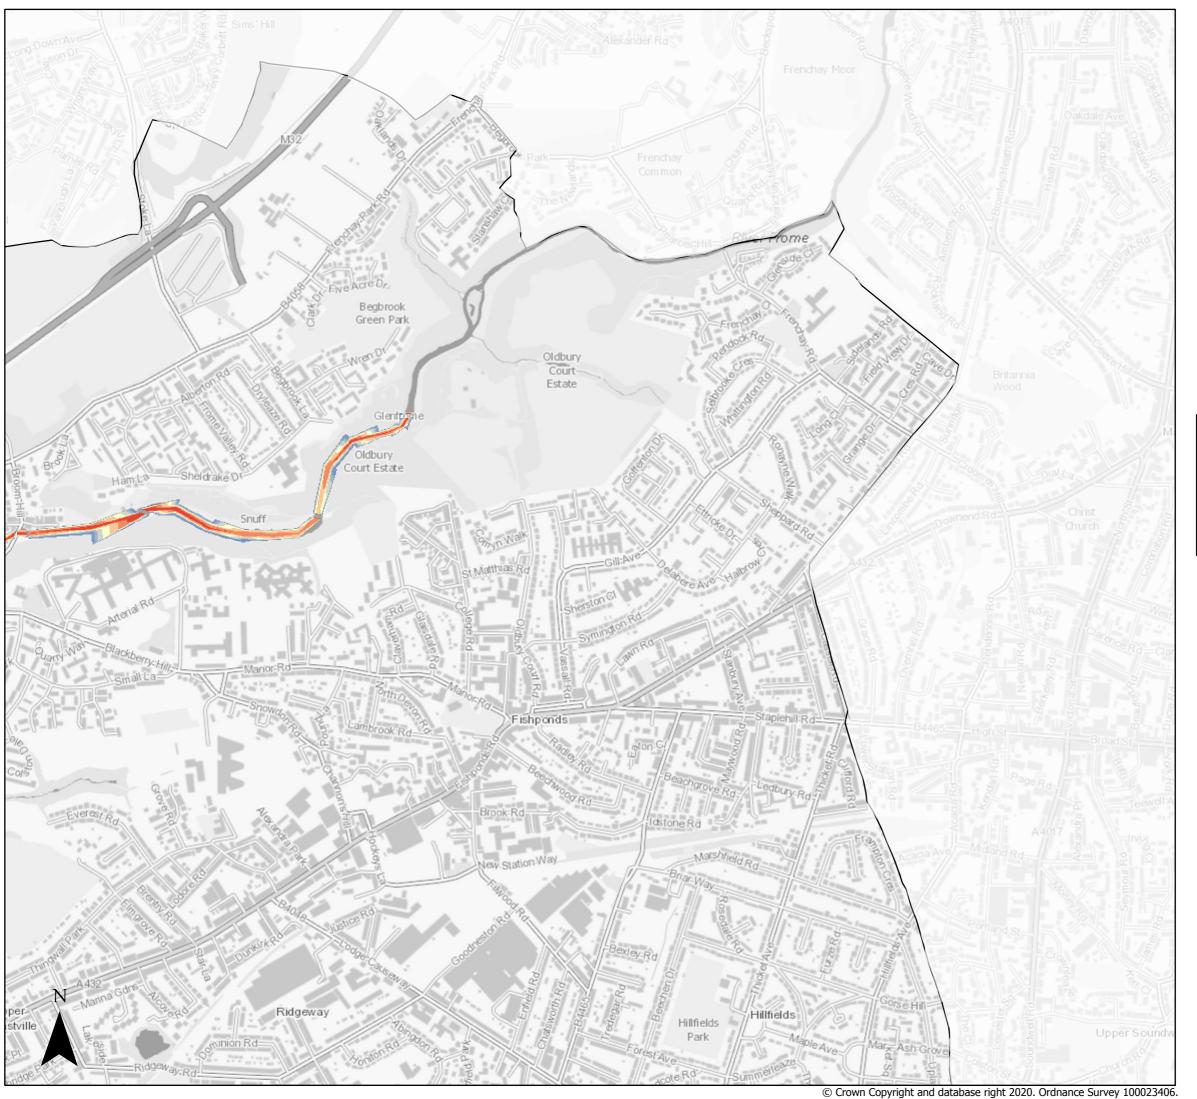

Flood Depth (m)

Page 4 of 14

Central Area 1:200 Tidal (combined with a 1:2 Fluvial) Flood Defended Scenario

Flood Depth (m)

Page 5 of 14

Created by the Flood Risk Team 🔸 21/03/2022

Central Area 1:200 Tidal (combined with a 1:2 Fluvial) Flood Defended Scenario

Page 6 of 14

Central Area 1:200 Tidal (combined with a 1:2 Fluvial) Flood Defended Scenario

Flood Depth (m)

Page 7 of 14

Central Area 1:200 Tidal (combined with a 1:2 Fluvial) Flood Defended Scenario

Flood Depth (m)