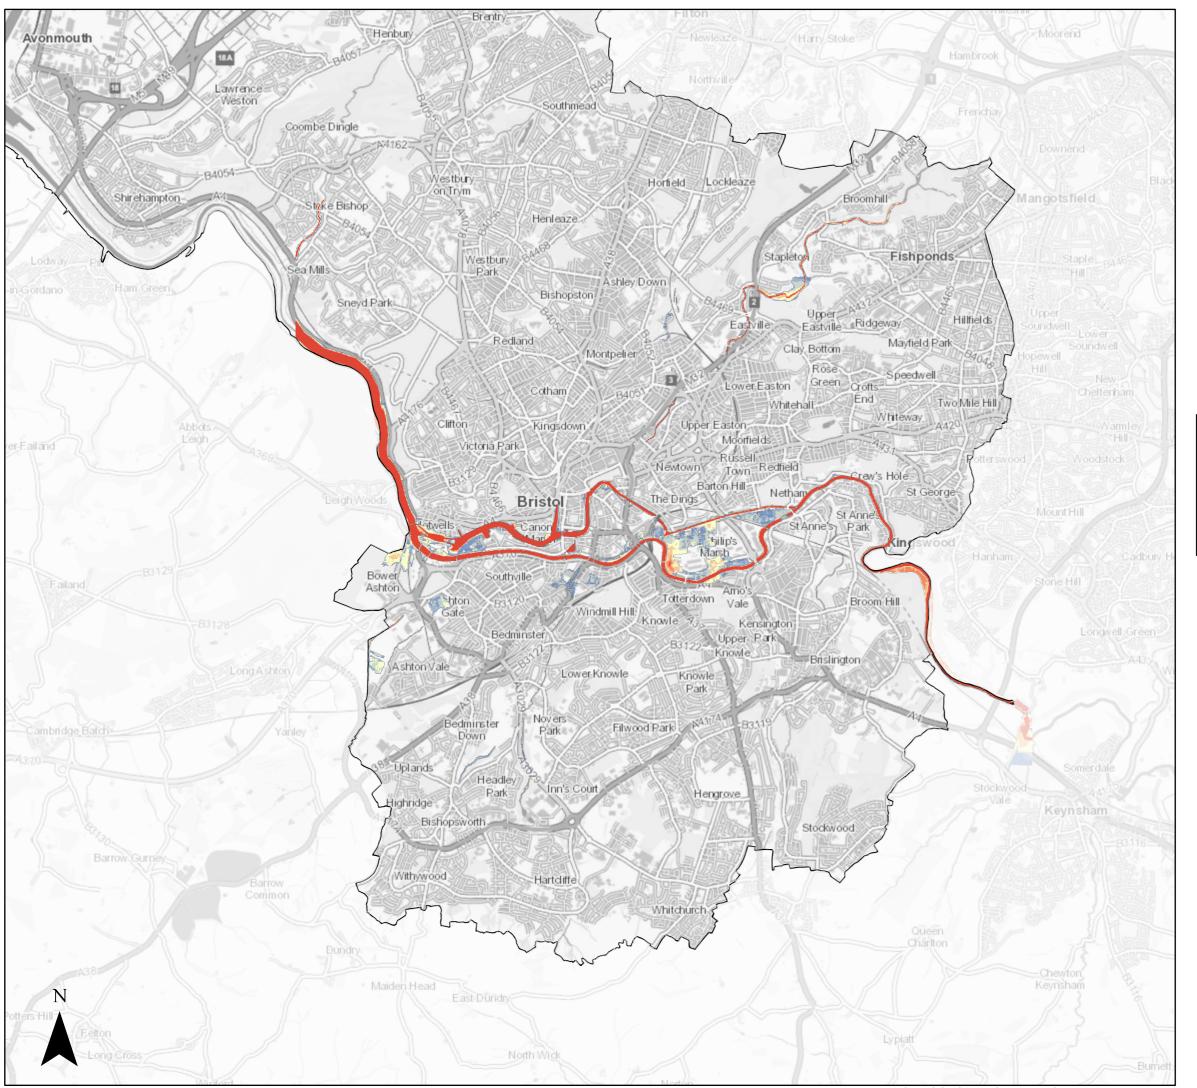

Central Area 1:200 Tidal (combined with a 1:2 Fluvial) Flood Defended Scenario

Flood Depth (m)

Page 1 of 14

Central Area 1:200 Tidal (combined with a 1:2 Fluvial) Flood Defended Scenario

Page 2 of 14

Kilometers

0.6

0.15 0.3

Central Area 1:200 Tidal (combined with a 1:2 Fluvial) Flood Defended Scenario

Page 3 of 14

Created by the Flood Risk Team 21/03/2022

Central Area 1:200 Tidal (combined with a 1:2 Fluvial) Flood Defended Scenario

Flood Depth (m)

Page 4 of 14

Central Area 1:200 Tidal (combined with a 1:2 Fluvial) Flood Defended Scenario

Flood Depth (m)

Page 5 of 14

Created by the Flood Risk Team 🔸 21/03/2022

Central Area 1:200 Tidal (combined with a 1:2 Fluvial) Flood Defended Scenario