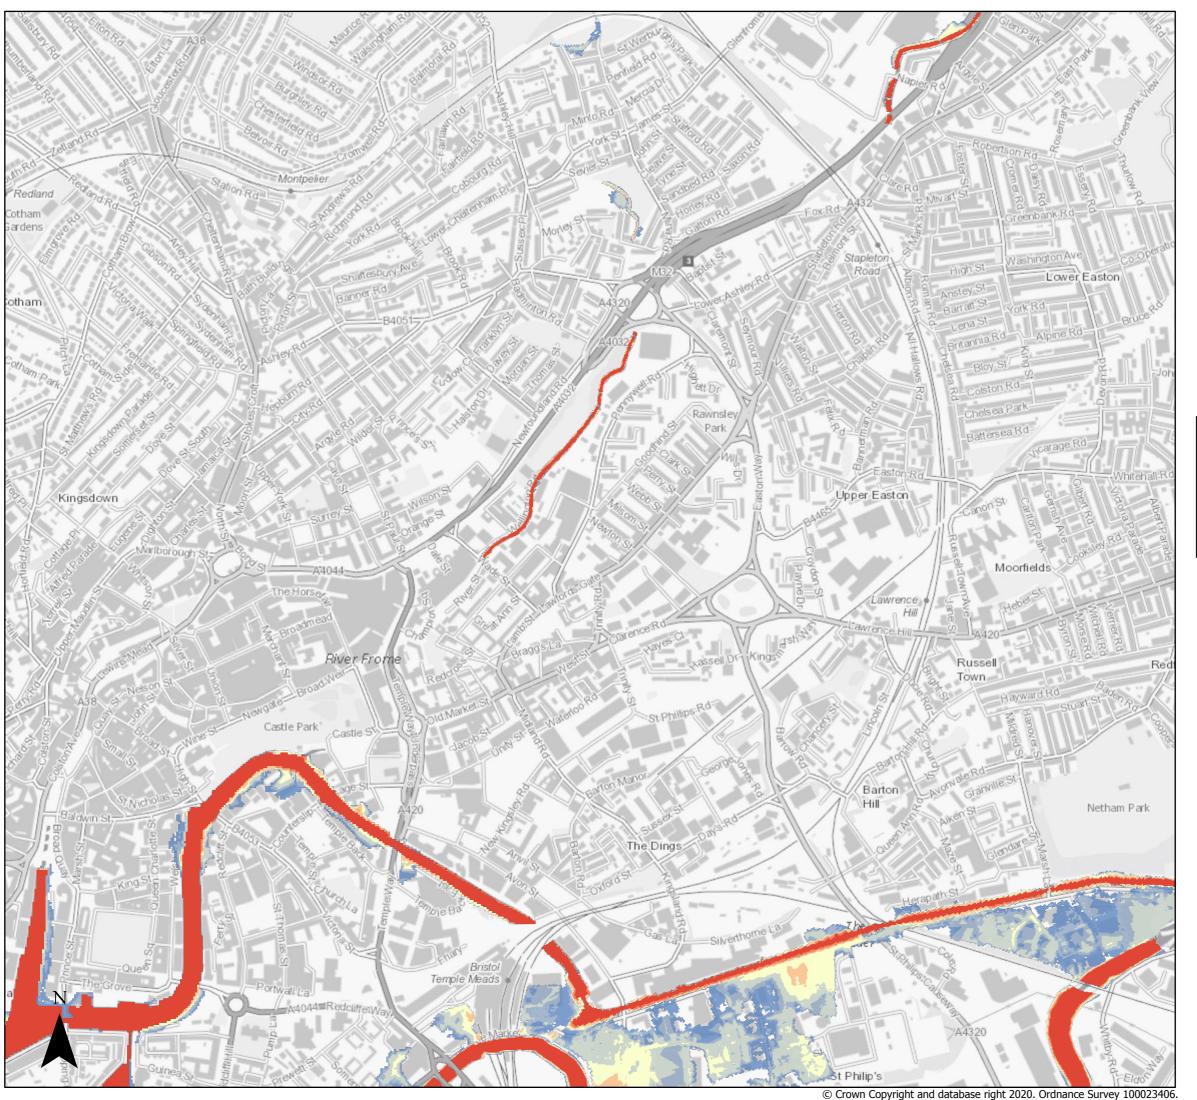

Page 6 of 14

Central Area 1:200 Tidal (combined with a 1:2 Fluvial) Flood Defended Scenario

Flood Depth (m)

Page 7 of 14

Central Area 1:200 Tidal (combined with a 1:2 Fluvial) Flood Defended Scenario

Flood Depth (m)

0 - 0.15

Page 8 of 14

Created by the Flood Risk Team ST 21/03/2022

Central Area 1:200 Tidal (combined with a 1:2 Fluvial) Flood Defended Scenario

Page 9 of 14

Central Area 1:200 Tidal (combined with a 1:2 Fluvial) Flood Defended Scenario

Page 10 of 14

Created by the Flood Risk Team ST 21/03/2022

Central Area 1:200 Tidal (combined with a 1:2 Fluvial) Flood Defended Scenario

Flood Depth (m)

Page 11 of 14

Central Area 1:200 Tidal (combined with a 1:2 Fluvial) Flood Defended Scenario

Page 12 of 14

Central Area 1:200 Tidal (combined with a 1:2 Fluvial) Flood Defended Scenario

Page 13 of 14

Created by the Flood Risk Team 21/03/2022

Central Area 1:200 Tidal (combined with a 1:2 Fluvial) Flood Defended Scenario

Flood Depth (m) 0 - 0.15

Page 14 of 14