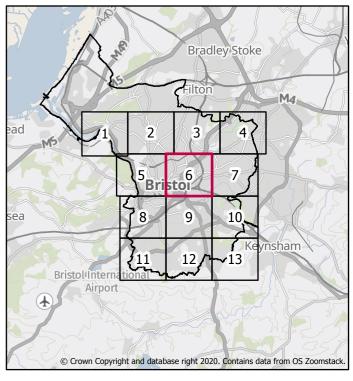

Central Area 1:200 Tidal (combined with a 1:2 Fluvial) Flood Defended Scenario

Flood Depth (m)

Page 1 of 14

Central Area 1:200 Tidal (combined with a 1:2 Fluvial) Flood Defended Scenario

Page 2 of 14

Kilometers

0.6

0.15 0.3

Central Area 1:200 Tidal (combined with a 1:2 Fluvial) Flood Defended Scenario

Page 3 of 14

Created by the Flood Risk Team 21/03/2022

Central Area 1:200 Tidal (combined with a 1:2 Fluvial) Flood Defended Scenario