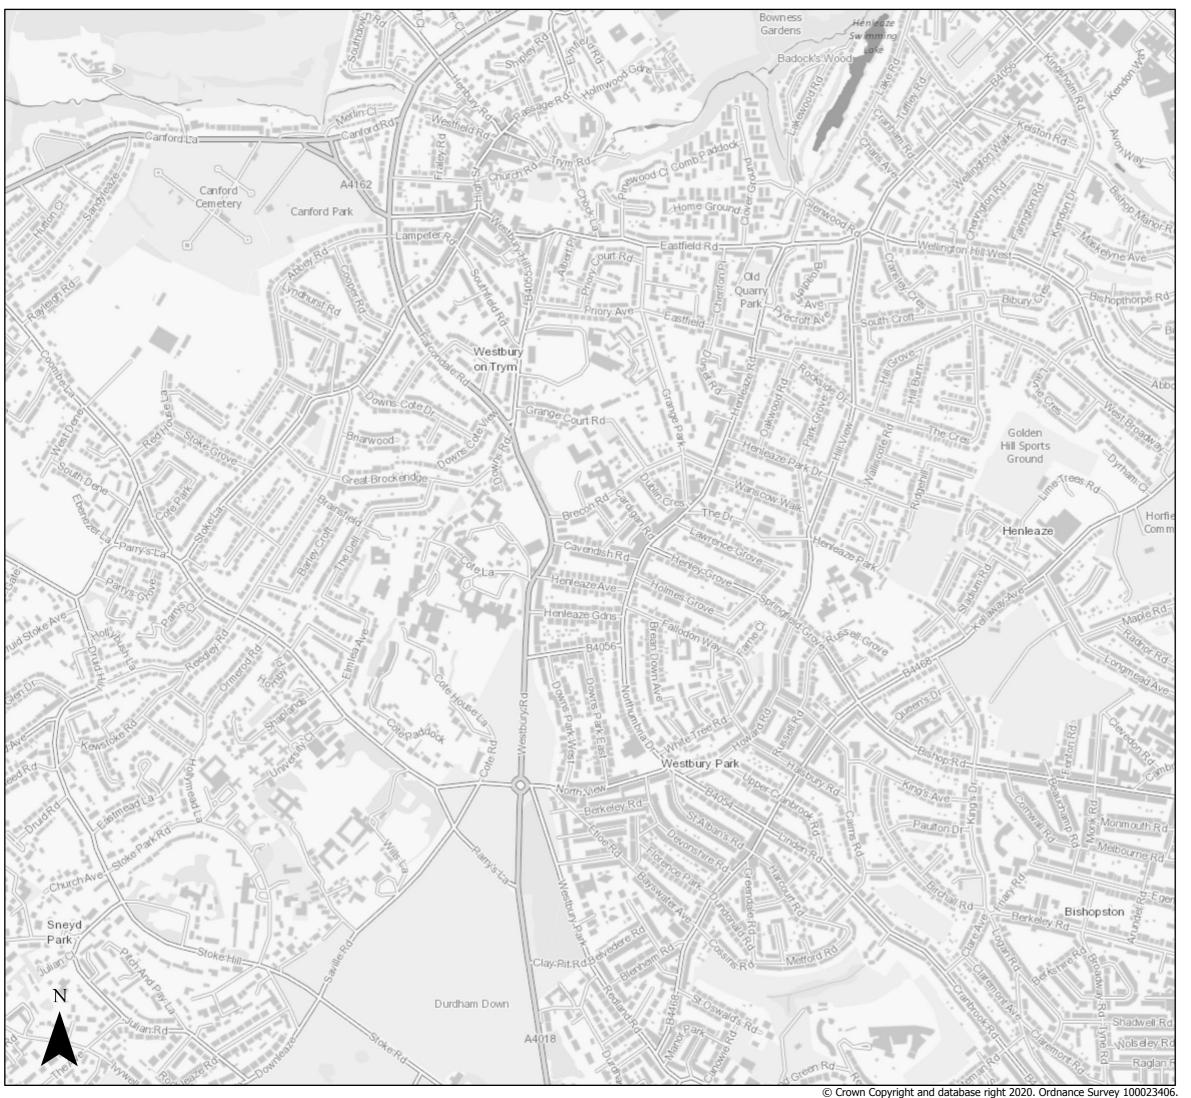

Flood Depth (m)

Page 4 of 14

Central Area 1:200 Tidal (combined with a 1:2 Fluvial) Flood Defended Scenario

Flood Depth (m)

Page 5 of 14

Created by the Flood Risk Team 🔸 21/03/2022

Central Area 1:200 Tidal (combined with a 1:2 Fluvial) Flood Defended Scenario

Page 6 of 14

Central Area 1:200 Tidal (combined with a 1:2 Fluvial) Flood Defended Scenario

Flood Depth (m)

Page 7 of 14

Central Area 1:200 Tidal (combined with a 1:2 Fluvial) Flood Defended Scenario

Flood Depth (m)