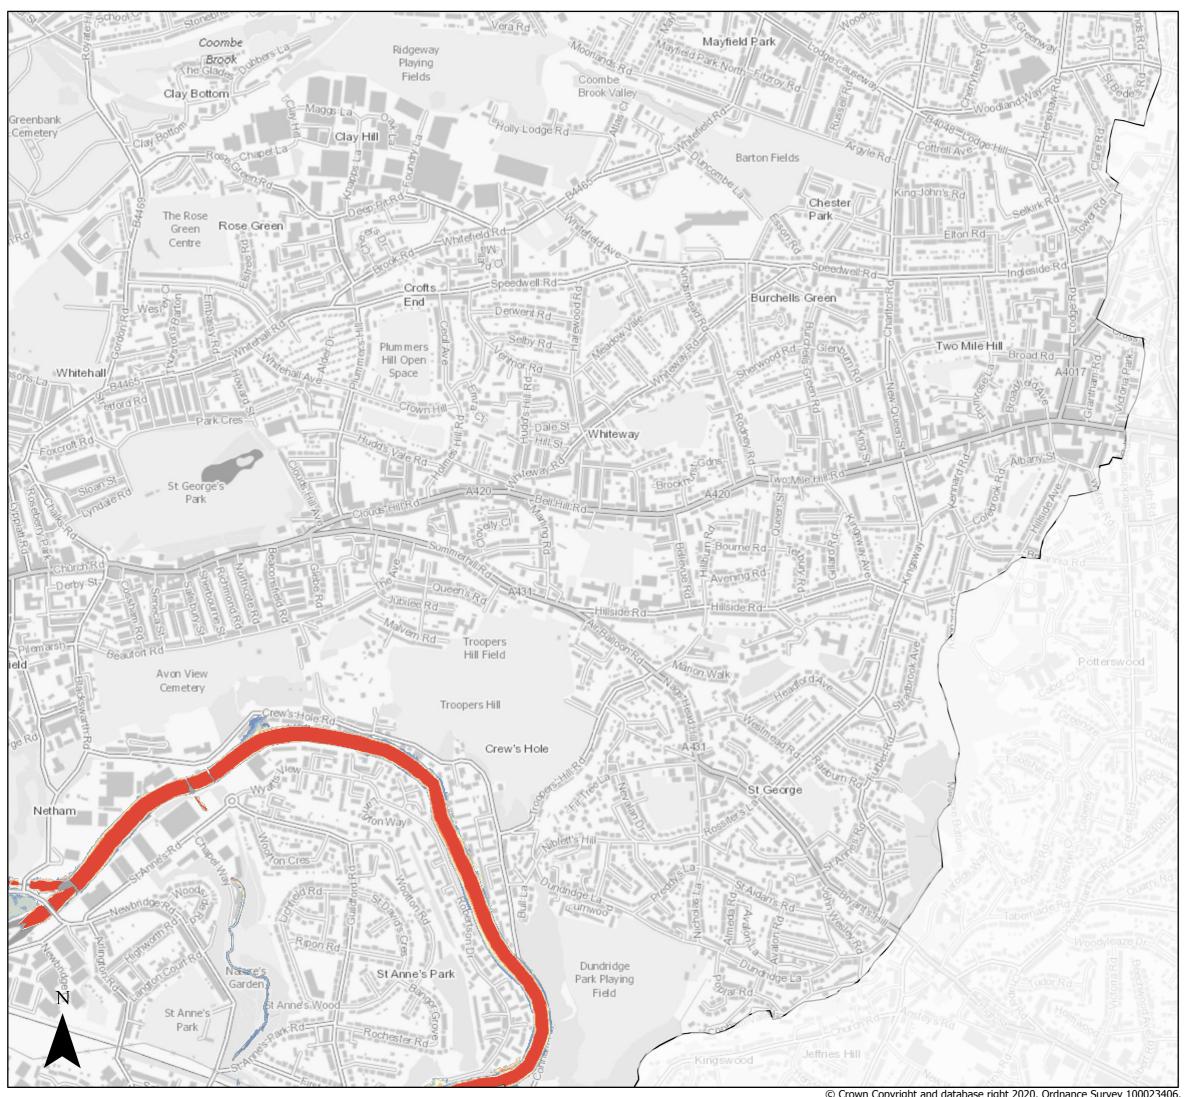

Flood Depth (m)

Page 4 of 14

Central Area 1:200 Tidal (combined with a 1:2 Fluvial) Flood Defended Scenario

Flood Depth (m)

Page 5 of 14

Created by the Flood Risk Team 🔸 21/03/2022

Central Area 1:200 Tidal (combined with a 1:2 Fluvial) Flood Defended Scenario

Page 6 of 14

Central Area 1:200 Tidal (combined with a 1:2 Fluvial) Flood Defended Scenario

Flood Depth (m)

Page 7 of 14

Central Area 1:200 Tidal (combined with a 1:2 Fluvial) Flood Defended Scenario

Flood Depth (m)