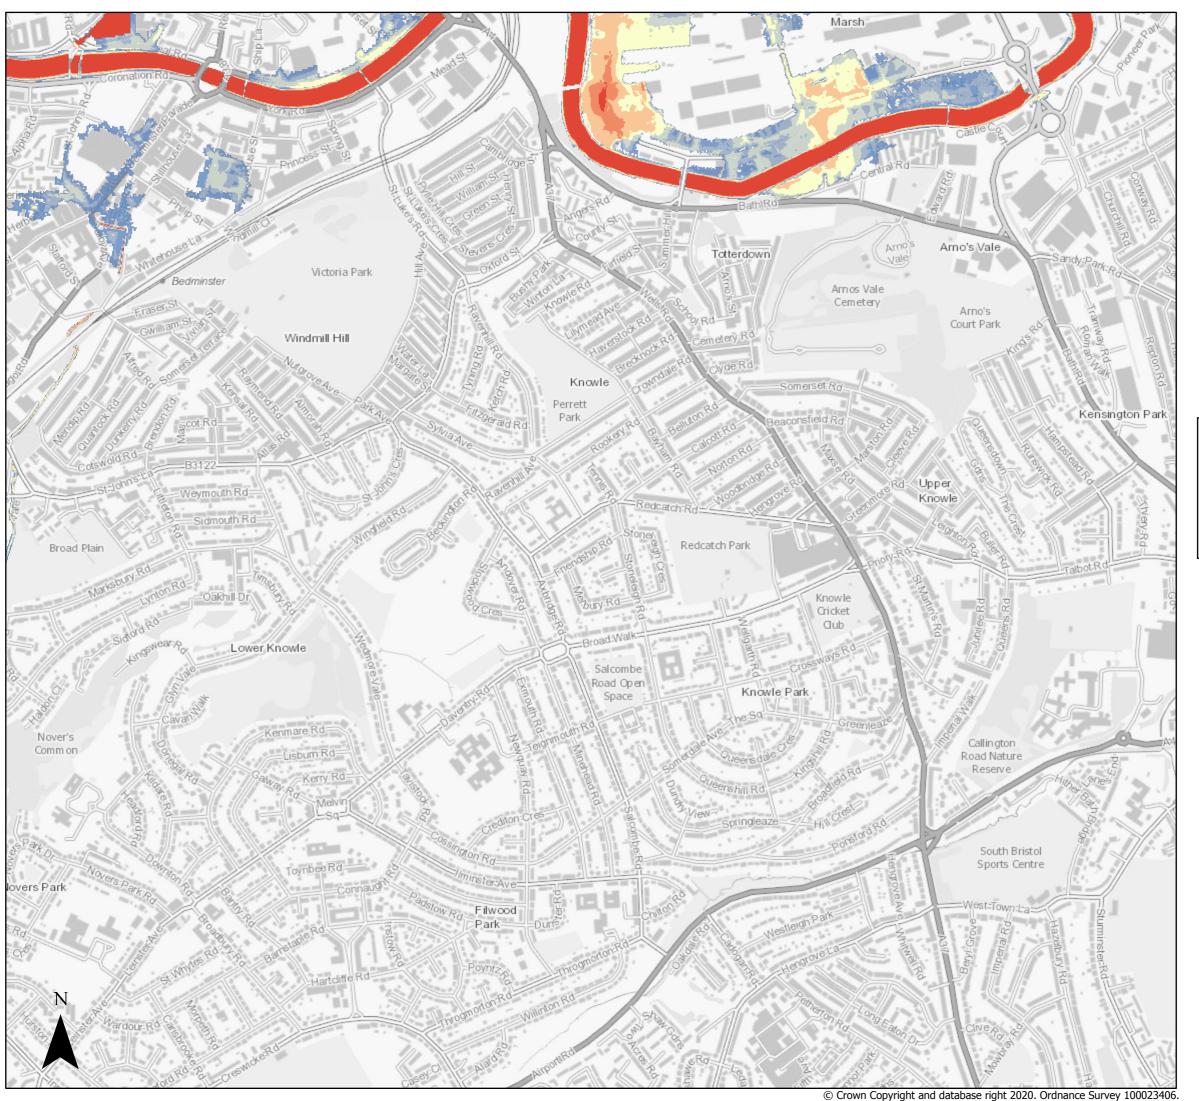

Page 6 of 14

Central Area 1:200 Tidal (combined with a 1:2 Fluvial) Flood Defended Scenario

Flood Depth (m)

Page 7 of 14

Central Area 1:200 Tidal (combined with a 1:2 Fluvial) Flood Defended Scenario

Flood Depth (m)

0 - 0.15

Page 8 of 14

Created by the Flood Risk Team ST 21/03/2022

Central Area 1:200 Tidal (combined with a 1:2 Fluvial) Flood Defended Scenario

Page 9 of 14

Central Area 1:200 Tidal (combined with a 1:2 Fluvial) Flood Defended Scenario