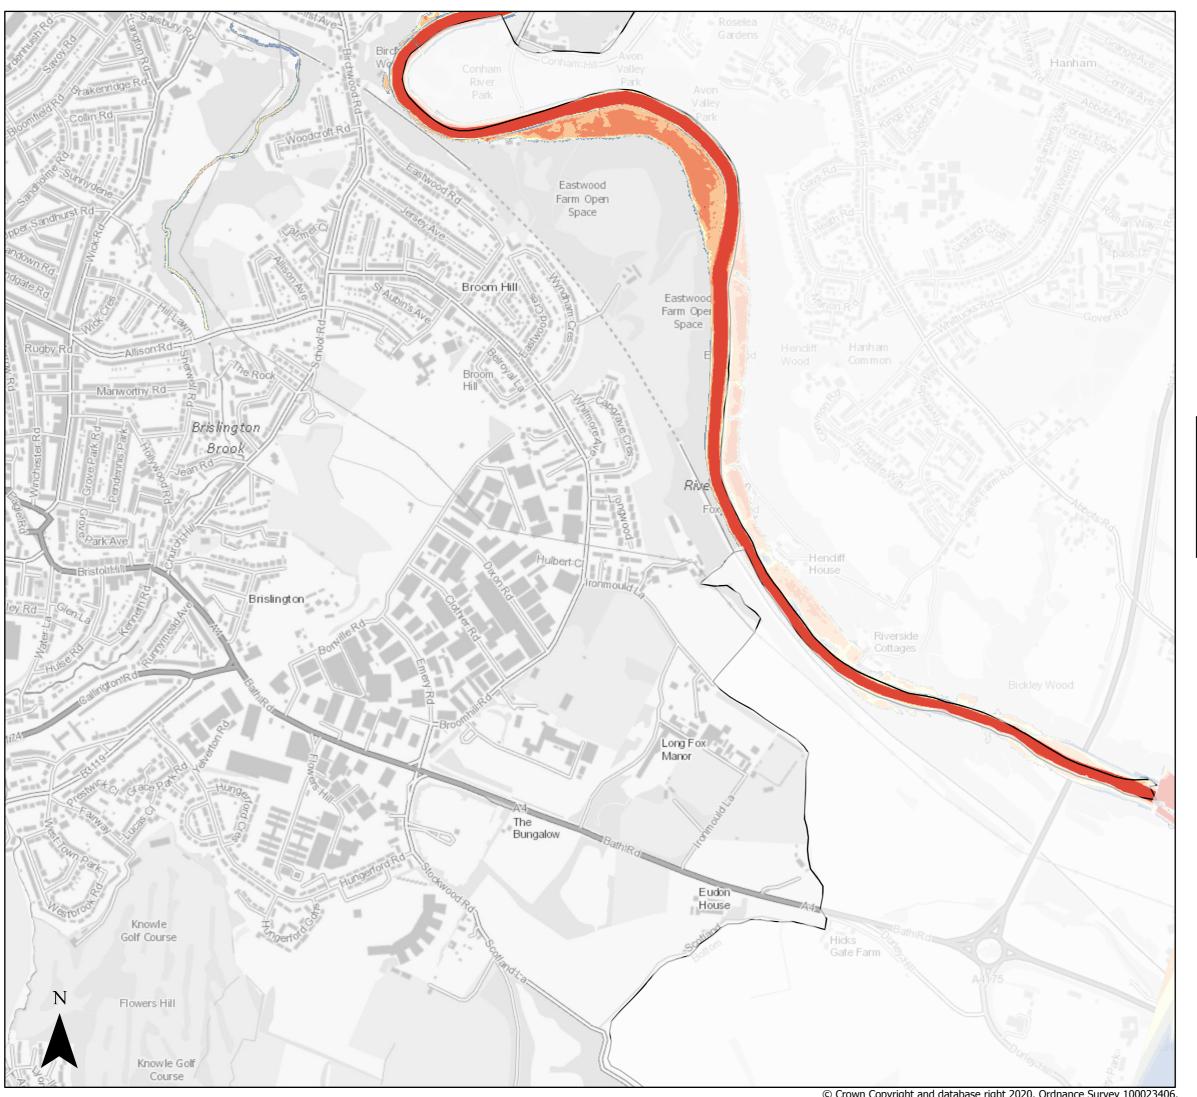

Central Area 1:200 Tidal (combined with a 1:2 Fluvial) Flood Defended Scenario

Flood Depth (m)

Page 1 of 14

Central Area 1:200 Tidal (combined with a 1:2 Fluvial) Flood Defended Scenario

Page 2 of 14

Kilometers