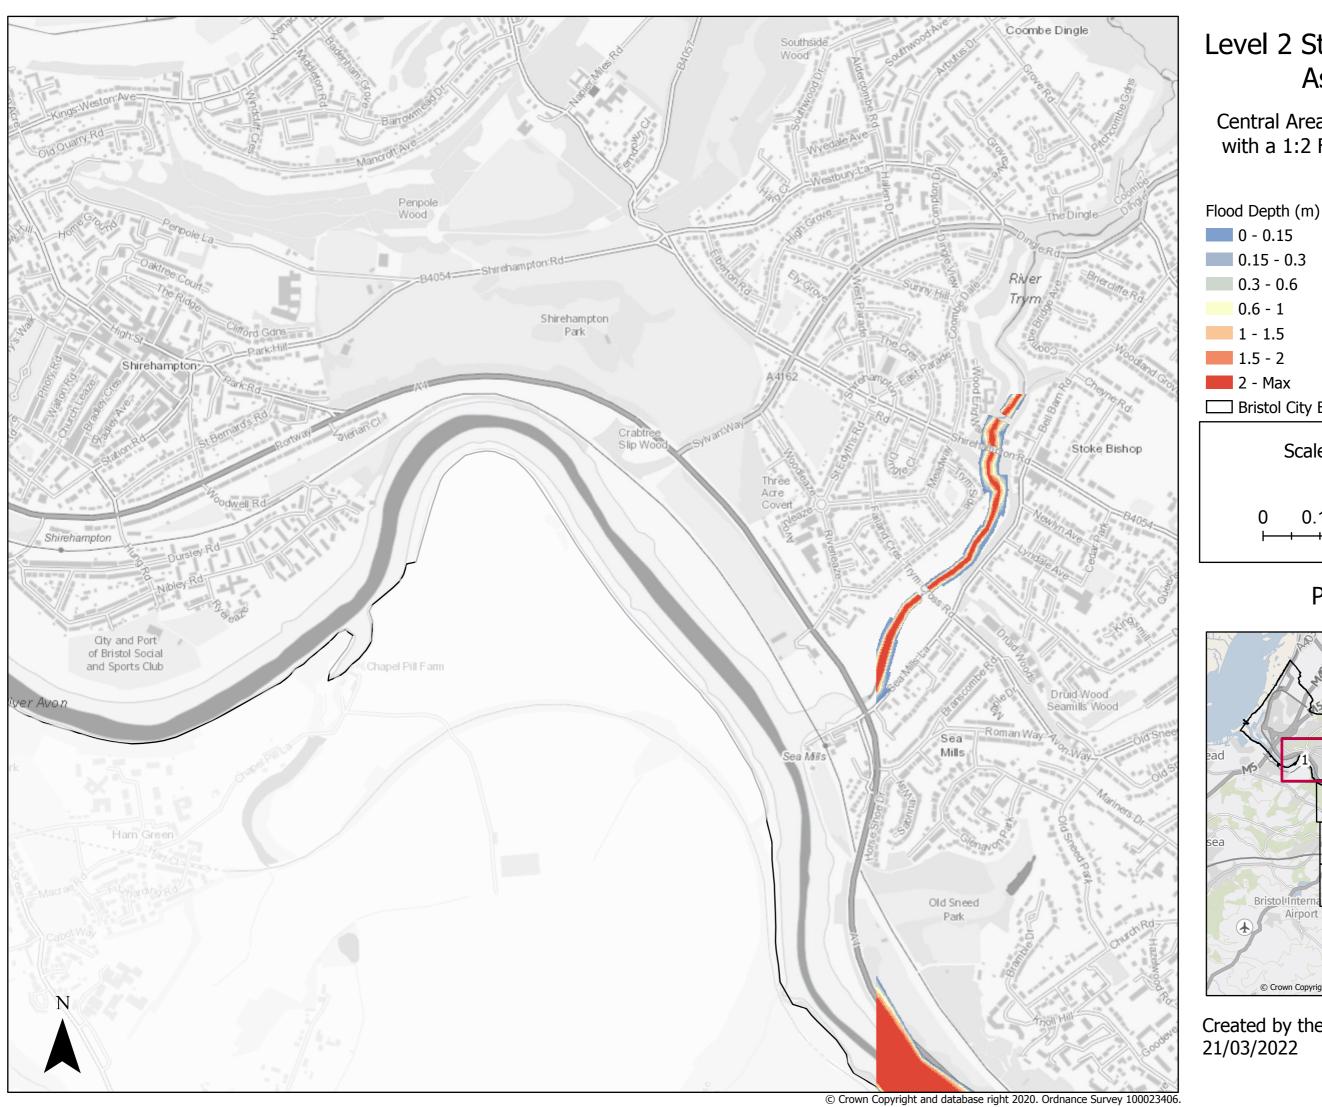

Central Area 1:200 Tidal (combined with a 1:2 Fluvial) Flood Defended Scenario

Flood Depth (m)

Page 1 of 14

Central Area 1:200 Tidal (combined with a 1:2 Fluvial) Flood Defended Scenario

Page 2 of 14

Kilometers

0.6

0.15 0.3

Central Area 1:200 Tidal (combined with a 1:2 Fluvial) Flood Defended Scenario

Page 3 of 14

Created by the Flood Risk Team 21/03/2022

Central Area 1:200 Tidal (combined with a 1:2 Fluvial) Flood Defended Scenario

Flood Depth (m)

Page 4 of 14

Central Area 1:200 Tidal (combined with a 1:2 Fluvial) Flood Defended Scenario

Flood Depth (m)

Page 5 of 14

Created by the Flood Risk Team 🔸 21/03/2022

Central Area 1:200 Tidal (combined with a 1:2 Fluvial) Flood Defended Scenario