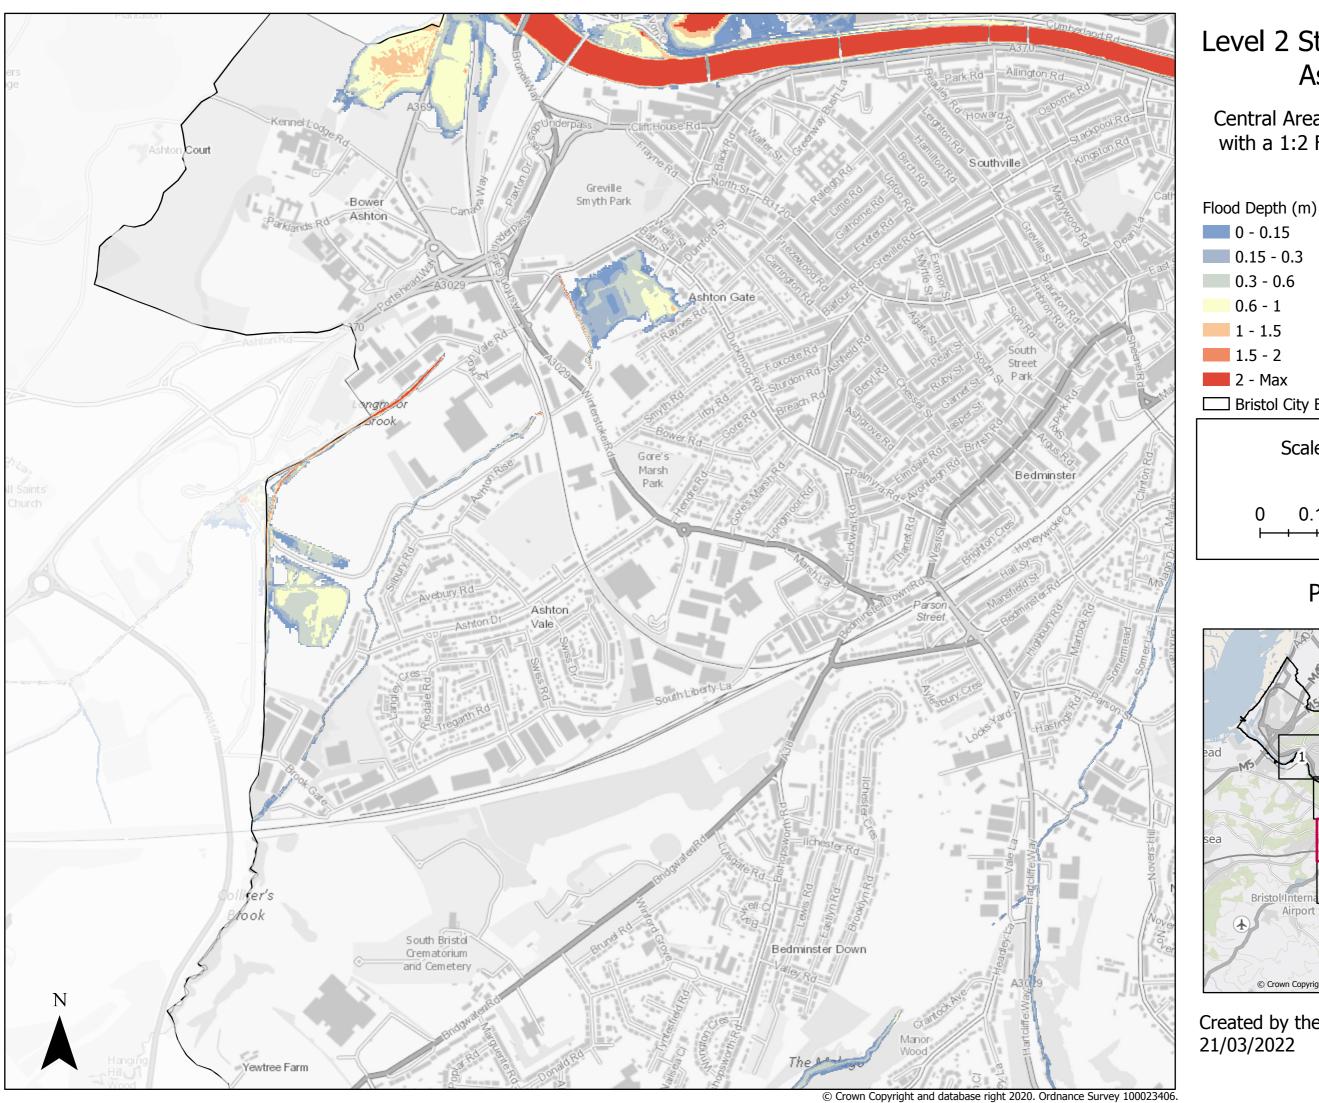

Central Area 1:200 Tidal (combined with a 1:2 Fluvial) Flood Defended Scenario

Flood Depth (m)

Page 1 of 14

Central Area 1:200 Tidal (combined with a 1:2 Fluvial) Flood Defended Scenario

Page 2 of 14

Kilometers

0.6

0.15 0.3

Central Area 1:200 Tidal (combined with a 1:2 Fluvial) Flood Defended Scenario

Page 3 of 14

Created by the Flood Risk Team 21/03/2022

Central Area 1:200 Tidal (combined with a 1:2 Fluvial) Flood Defended Scenario

Flood Depth (m)

Page 4 of 14

Central Area 1:200 Tidal (combined with a 1:2 Fluvial) Flood Defended Scenario

Flood Depth (m)

Page 5 of 14

Created by the Flood Risk Team 🔸 21/03/2022

Central Area 1:200 Tidal (combined with a 1:2 Fluvial) Flood Defended Scenario