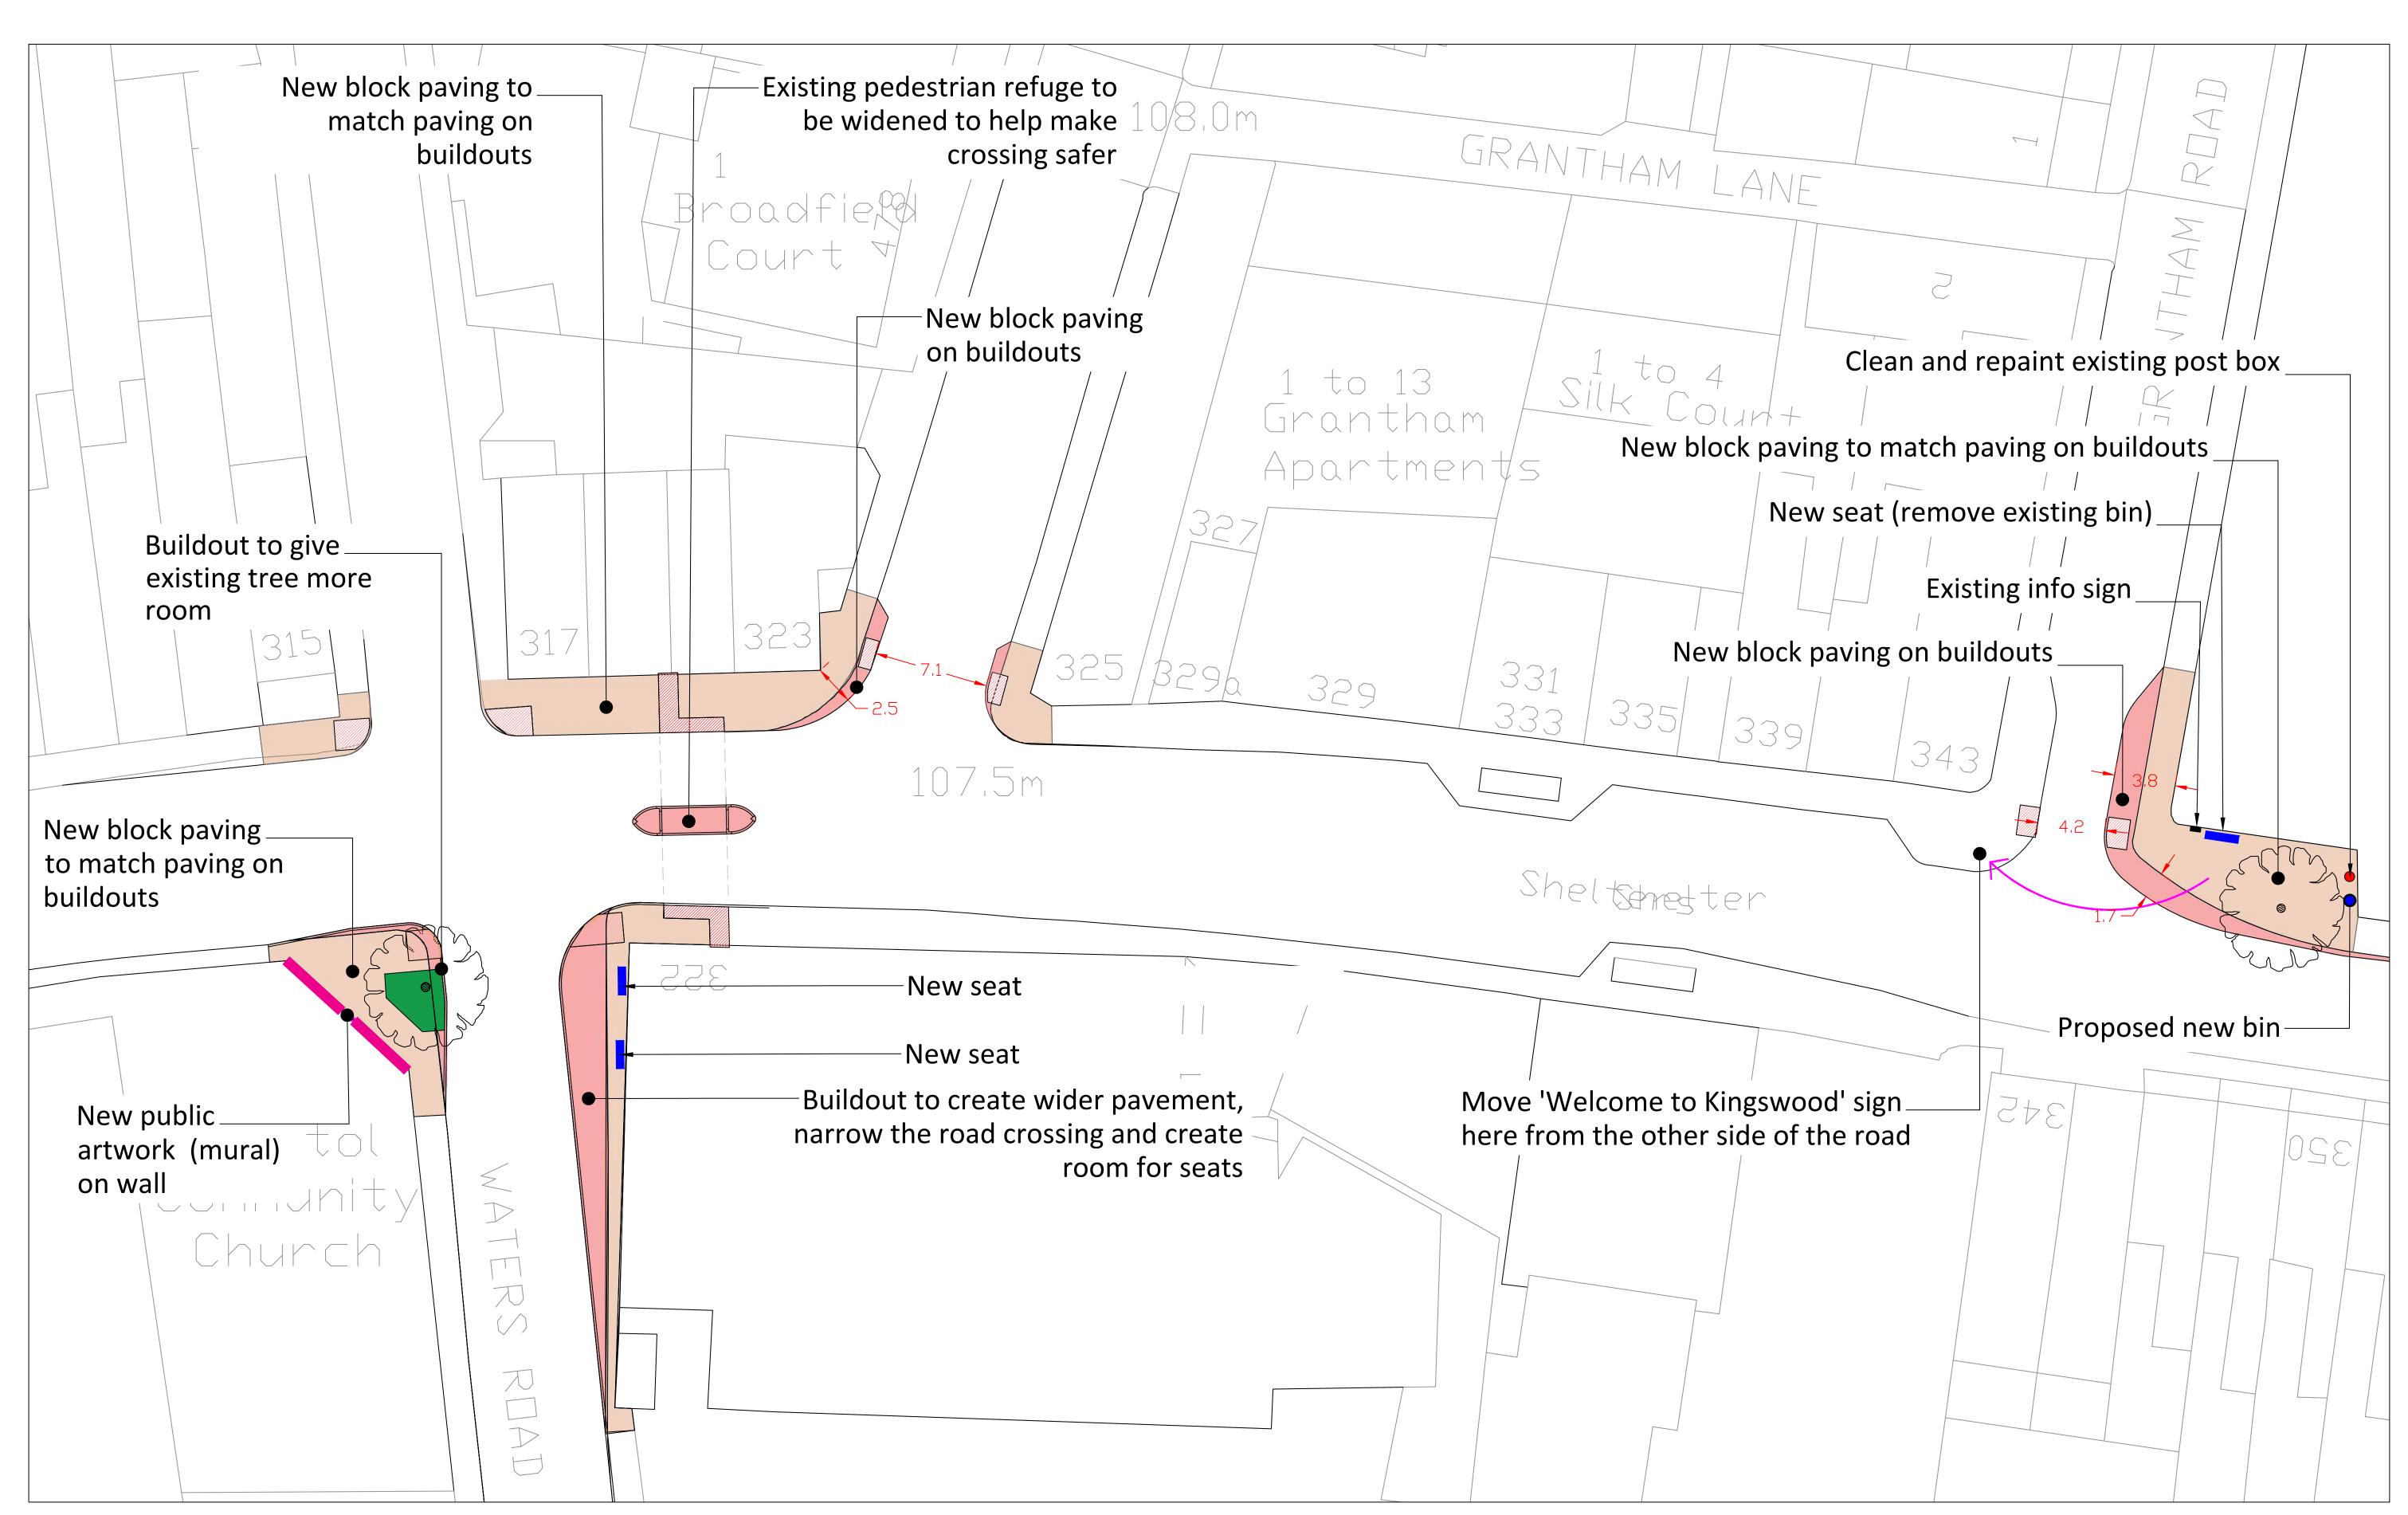

## Two Mile Hill

Junction with Waters Road, Soundwell Road and Grantham Road

© Crown Copyright and database right 20223. Ordnance Survey AC0000807971

All the pictures are examples from other places, just to give a bit of an idea of how things might look

Big new build outs and seats on Waters Rd and Grantham Rd with new paving and seats will create new places to stop and sit

Buildouts both sides of the side roads on to Two Mile Hill will create narrower crossing points making it easier and safer to cross

New planting around the mature tree on the corner of Waters Rd will give more space for the roots and bring colour & interest