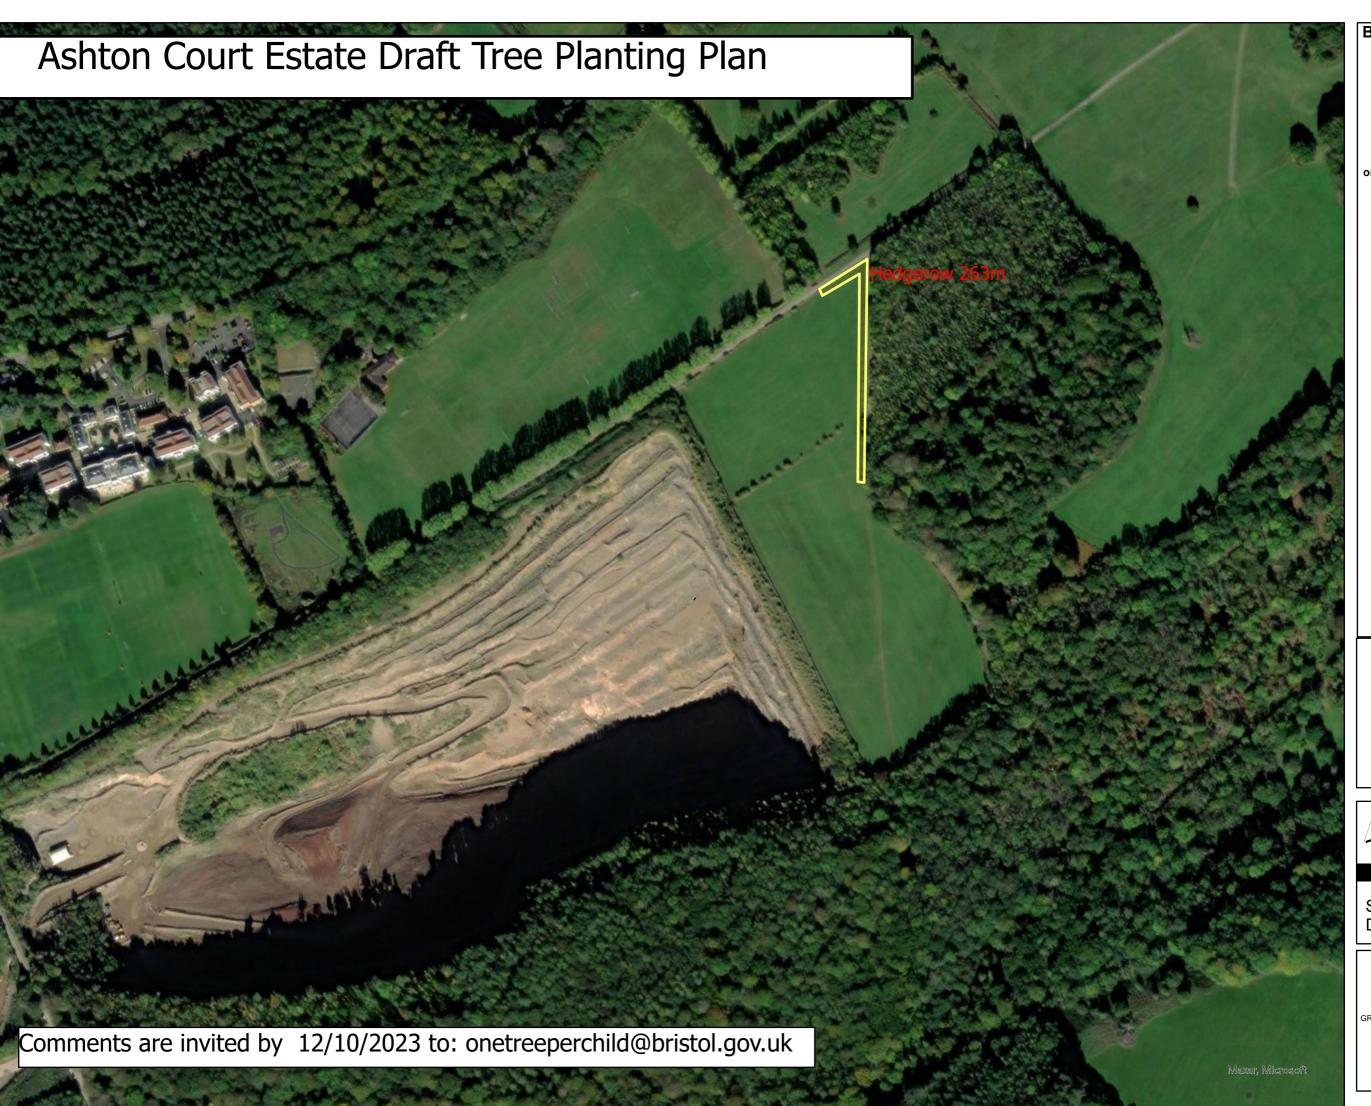

## PARKS & GREEN SPACES

Scale: 1:3,436 @A3 Date: 14/09/2023

GROWTH & REGENERATION DIRECTORATE
MANAGEMENT OF PLACE
BRISTOL PARKS SERVICE
One Tree per Child,
Blaise Plant Nursery,
Kings Weston Road, Bristol, BS11 0XF.
onetreeperchild@bristol.gov.uk
www.treebristol.com