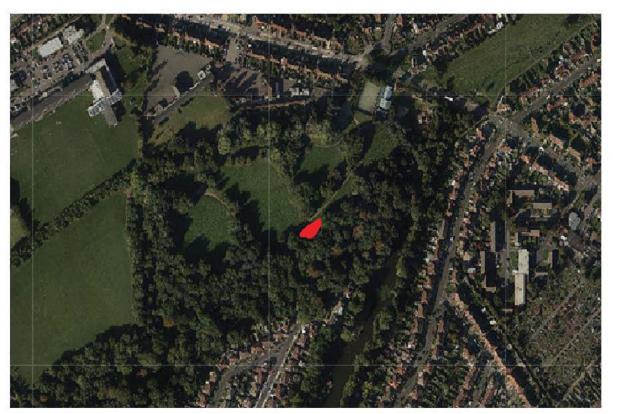

## Badocks Wood DRAFT planting plan

We are proposing to plant a small, native woodland in the red highlighted section in Badocks Wood.

The protestion of information by this test cliq. Council takes not in your in the first produce or inservenishly orable such advantages with the Council's orable such advantages with our the Council's opposes over after promises. Respect, action or count remains responsible or of information principal by the Council advantage or advantages promises in may be set interspersed of copyright.