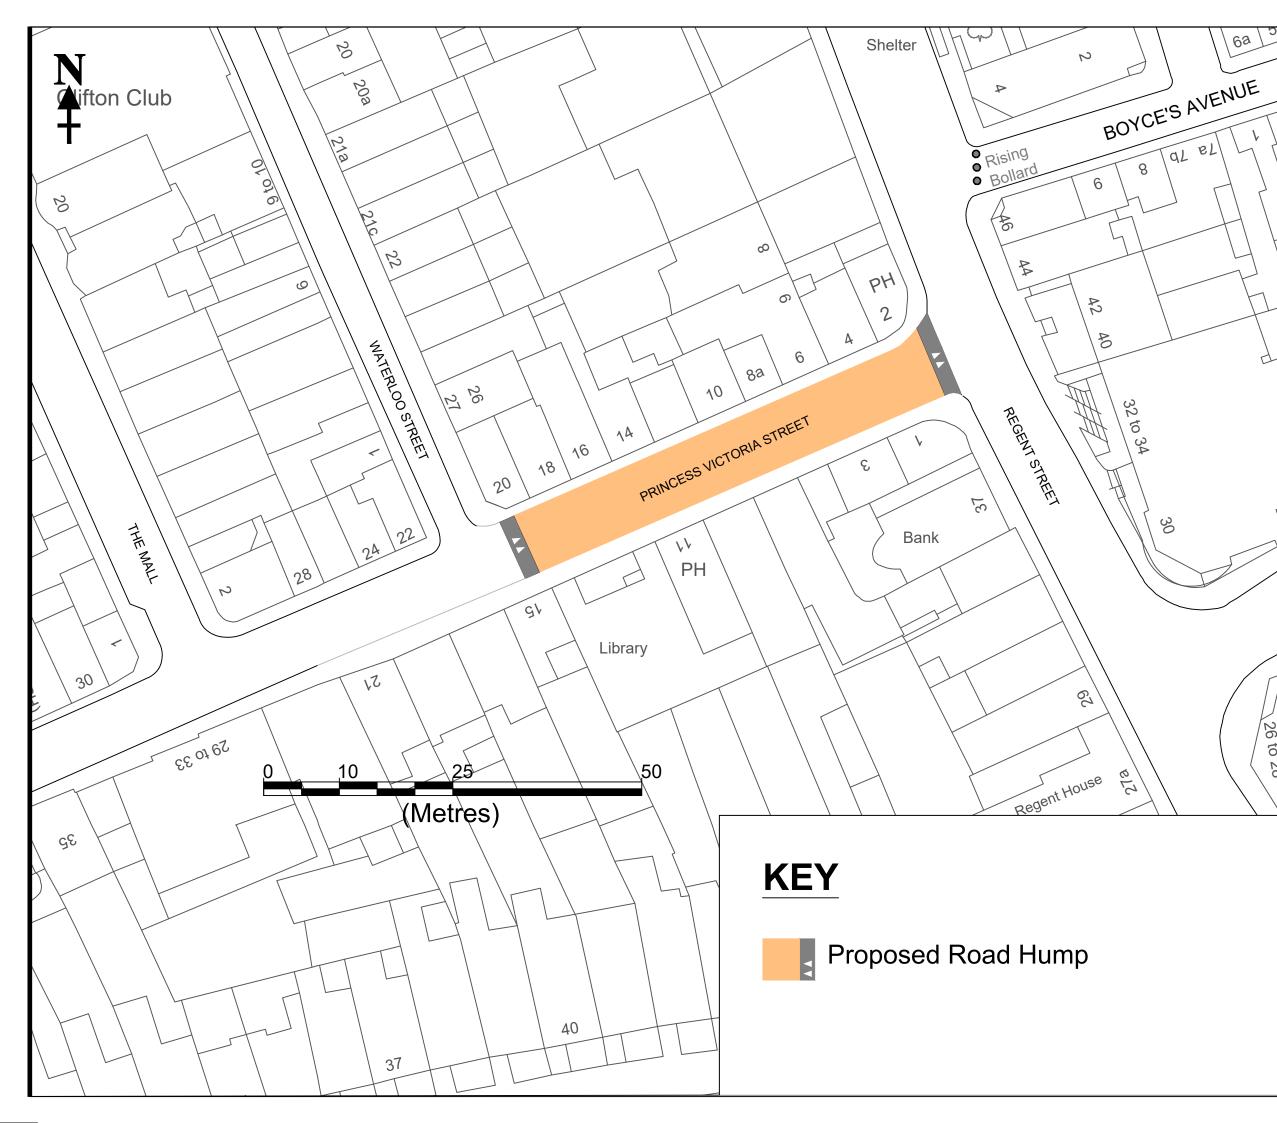

## **Princess Victoria Street**

## Title **Proposed Road Hump**

Client Transport Delivery Team **City Transport - Growth & Regeneration** 

| E23009-TRO-         | 10                      | -        |
|---------------------|-------------------------|----------|
| Project Number      | Drawing                 | Revision |
| Scale<br>1:500 @ A3 |                         |          |
| Status              | Issued by<br>PAK        | /        |
| Nov 2023            | Date Issued<br>Nov 2023 |          |
| Date Drawn          |                         |          |
| PAK                 |                         |          |
| Drawn by            | Checked                 | by       |